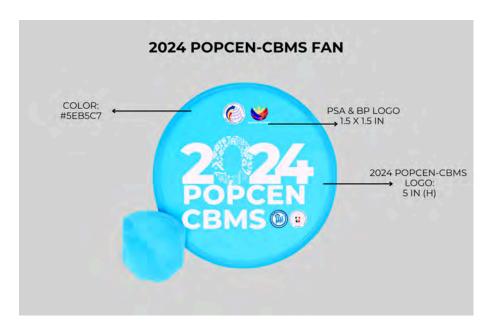

### 7. 2024 POPCEN-CBMS Foldable Fan with Pouch

# Specification(s):

Material: Nylon Color: Light Blue Size:10" Diameter