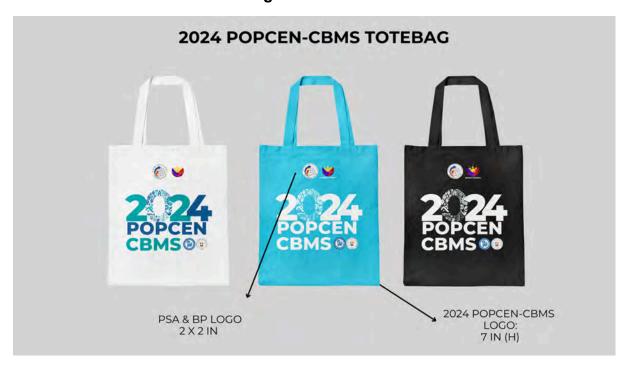

### 8. 2024 POPCEN-CBMS Tote bag

# Specification(s):

Canvas Tote Bag Plain (With Expand Side Bottom) Katsa sling bag.

Color: Black, Blue and White Size: Medium (34\*38\*10 cm)