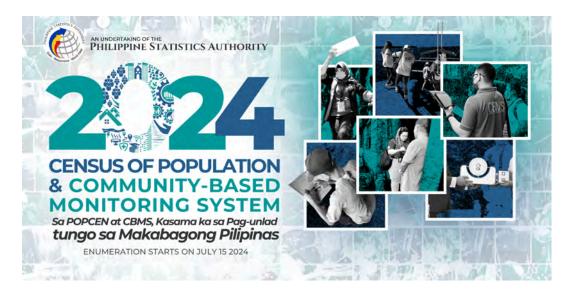

### 10.2024 POPCEN-CBMS Streamer

### For PSA:

# Specification(s):

4 x 8 feet, any water resistant material