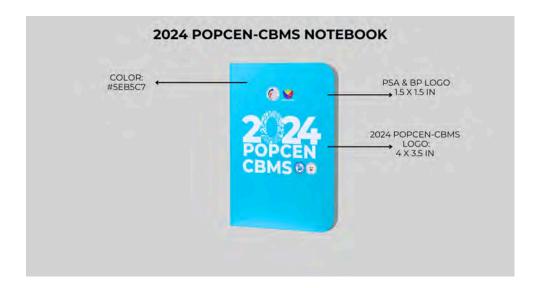

### 6. 2024 POPCEN-CBMS Notebook

# Specification(s):

A5 240x140mm, 80 sheets

Material: Paper Hard cover

Color: Light Blue