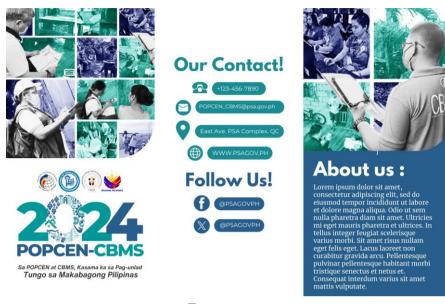

# 6. 2024 POPCEN-CBMS Brochure (1000 pcs)

#### Specification(s):

Size: German legal, 8.5x13 Inches,

Paper: Matte Paper Color: Full colored