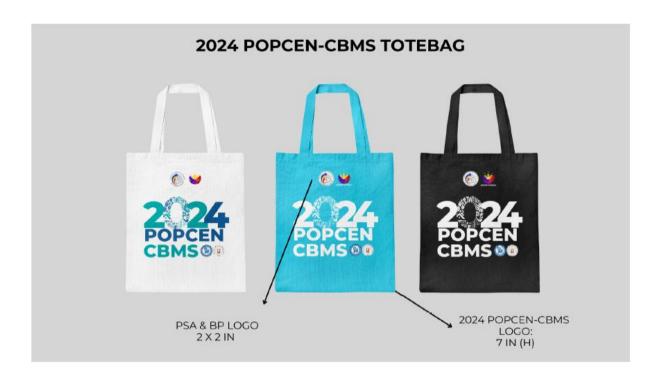

# 3. 2024 POPCEN-CBMS Tote bag (300 pcs)

# Specification(s):

Canvas Tote Bag Plain (With Expand Side Bottom) Katsa sling bag.

Color: White / Light Blue / Black Size: Medium (34\*38\*10 cm)

Note: 100 pcs for each color/design