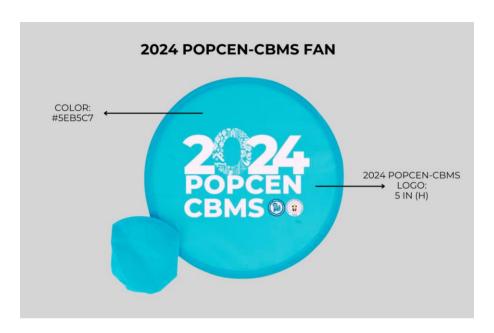

# 2. 2024 POPCEN-CBMS Foldable Fan with Pouch (200 pcs)

# Specification(s):

Material: Nylon Color: Light Blue