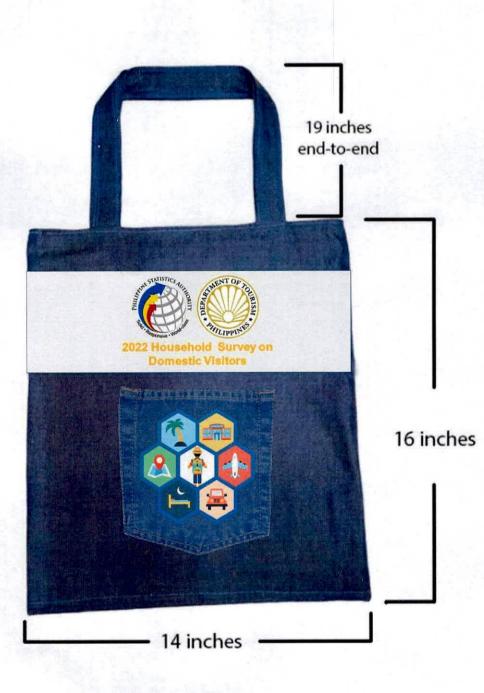

## 2022 HSDV Bag Design

## **Bag Specifications:**

- 1. Denim: (LxWxH) 14in x 2in x 16in
- 2. With Zipper
- 3. With an Outside Pocket (LxW: 7x6 inches) and 1 Inside Pocket fit for mobile phone, make up accessories, coin purse, sanitary bottle, etc. (LxW: 5x4 inches)
- 4. PSA and DOT Logo: 2.5 inches diameter
- 5. HSDV Logo: 4x4 inches
- 6. Text: 0.5 inches size/height with Hex code #FFB63A
- 7. PSA logo, DOT logo and title of survey printed on a transparent plastic attached in front