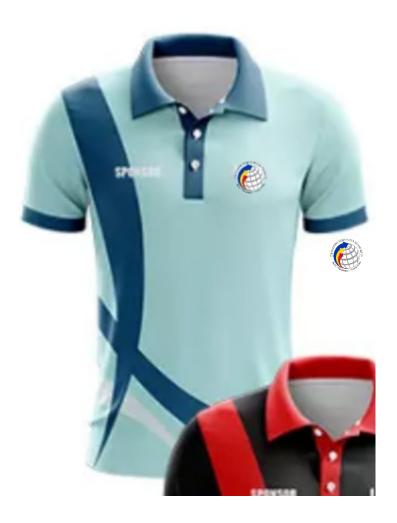

r Chest Urben/Outdoor/Travel Backpack for Women & Men

- Hook and Loop closure
- 12" shoulder drop
- COMPACT YET SPACIOUS SLING BAG FOR MEN & WOMEN Versatile backpack with room for all your essentials perfect for urben, travel and outdoor and as carry on luggage.
- LIGHTWEIGHT CROSSBODY DESIGN Made of a lightweight, STURDY MATERIAL. Room for camera, tablet or a small laptop computer (up to 12").
- HIDDEN ANTI-THEFT POCKET & WATER BOTTLE HOLDER Equipped with several smart pockets, such as HIDDEN ANTI-THEFT POCKET & external water bottle holder.
- REVERSIBLE SHOULDER STRAP DIRECTION The perfect pack for BOTH LEFTIES & RIGHTIES with reversible softly padded shoulder strap. Can be worn as chest, shoulder & crossboday sling bag.

## Umbrella with Logo

Color: #bb2649



## **TSHIRTS FOR SIA**