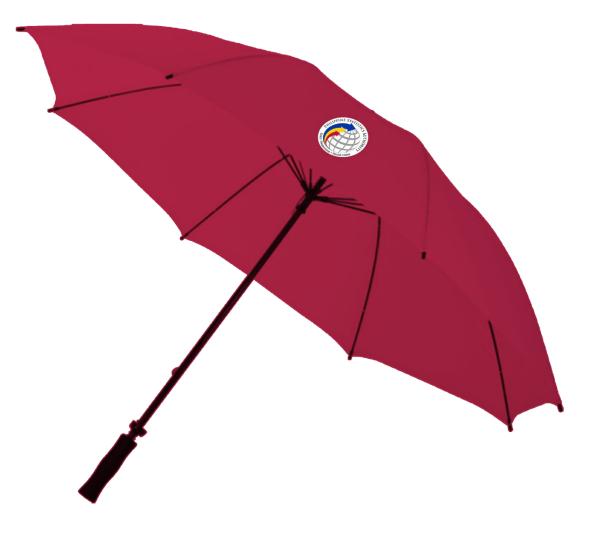

## Crossbody Shoulder Chest Urben/Outdoor/Travel Backpack for Women & Men

- Hook and Loop closure
- 12" shoulder drop
- COMPACT YET SPACIOUS SLING BAG FOR MEN & WOMEN Versatile backpack with room for all your essentials perfect for urben, travel and outdoor and as carry on luggage.
- LIGHTWEIGHT CROSSBODY DESIGN Made of a lightweight, STURDY MATERIAL. Room for camera, tablet or a small laptop computer (up to 12").
- HIDDEN ANTI-THEFT POCKET & WATER BOTTLE HOLDER Equipped with several smart pockets, such as HIDDEN ANTI-THEFT POCKET & external water bottle holder.
- REVERSIBLE SHOULDER STRAP DIRECTION The perfect pack for BOTH LEFTIES & RIGHTIES with reversible softly padded shoulder strap. Can be worn as chest, shoulder & crossboday sling bag.

## Umbrella with Logo

Color: #bb2649



## **TSHIRTS FOR SIA**