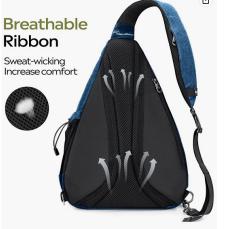

## Crossbody Shoulder Chest Urben/Outdoor/Travel Backpack for Women & Men

- Hook and Loop closure
- 12" shoulder drop
- COMPACT YET SPACIOUS SLING BAG FOR MEN & WOMEN Versatile backpack with room for all your essentials perfect for urben, travel and outdoor and as carry on luggage.
- LIGHTWEIGHT CROSSBODY DESIGN Made of a lightweight, STURDY MATERIAL. Room for camera, tablet or a small laptop computer (up to 12").
- HIDDEN ANTI-THEFT POCKET & WATER BOTTLE HOLDER Equipped with several smart pockets, such as HIDDEN ANTI-THEFT POCKET & external water bottle holder.
- REVERSIBLE SHOULDER STRAP DIRECTION The perfect pack for BOTH LEFTIES & RIGHTIES with reversible softly padded shoulder strap. Can be worn as chest, shoulder & crossboday sling bag.