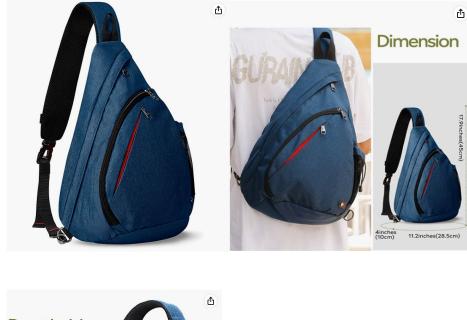

## Crossbody Shoulder Chest Urben/Outdoor/Travel Backpack for Women & Men

- Hook and Loop closure
- 12" shoulder drop
- COMPACT YET SPACIOUS SLING BAG FOR MEN & WOMEN Versatile backpack with room for all your essentials perfect for urben, travel and outdoor and as carry on luggage.
- LIGHTWEIGHT CROSSBODY DESIGN Made of a lightweight, STURDY MATERIAL. Room for camera, tablet or a small laptop computer (up to 12").
- HIDDEN ANTI-THEFT POCKET & WATER BOTTLE HOLDER Equipped with several smart pockets, such as HIDDEN ANTI-THEFT POCKET & external water bottle holder.
- REVERSIBLE SHOULDER STRAP DIRECTION The perfect pack for BOTH LEFTIES & RIGHTIES with reversible softly padded shoulder strap. Can be worn as chest, shoulder & crossboday sling bag.