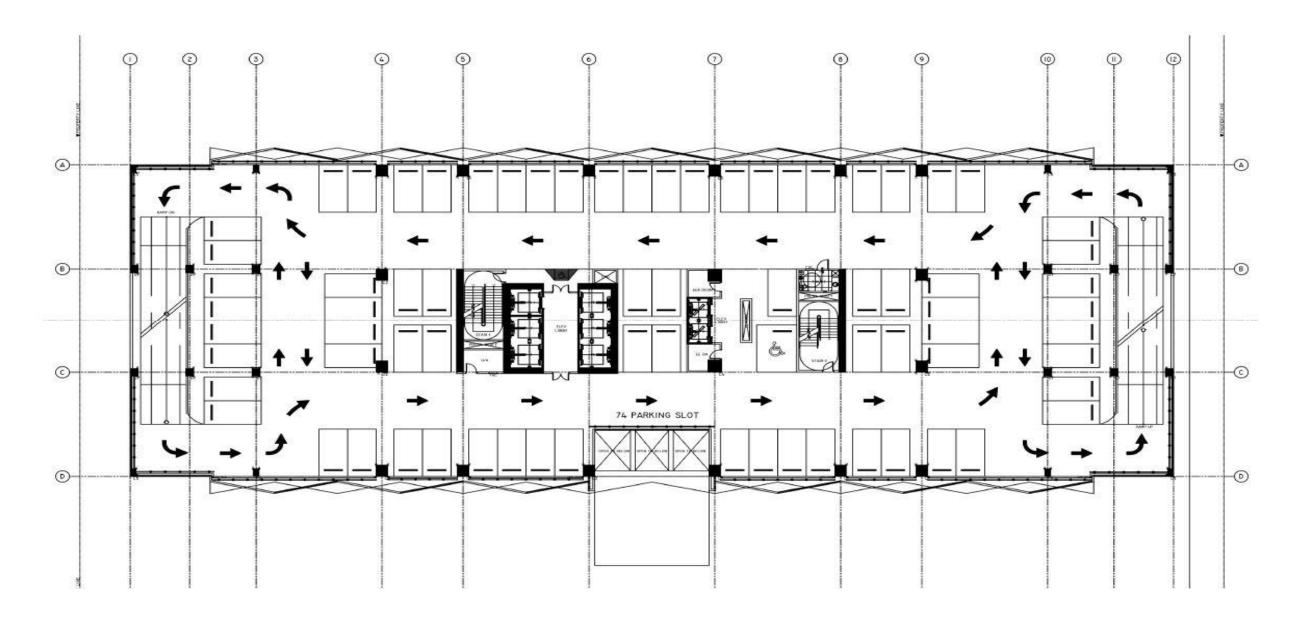

TOTAL FLOOR AREA = 3,009.60 sq.m.

**GROUND FLOOR** 

2ND FLOOR SQ.M.

TOTAL FLOOR AREA = 1,557.60 sq.m.

8th FLOOR