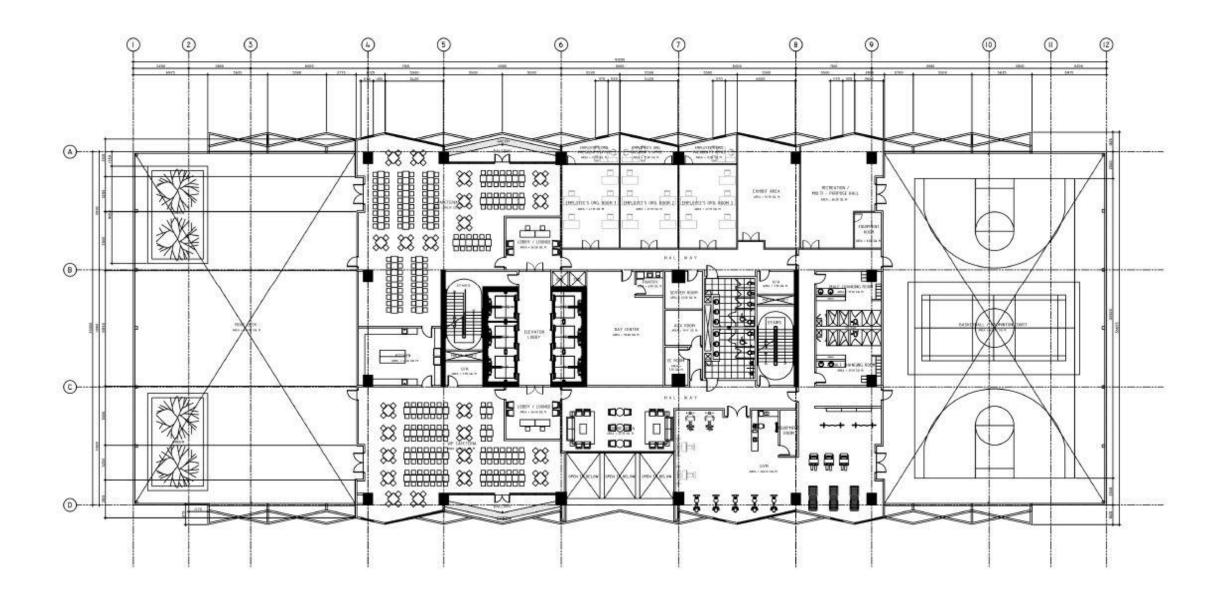

## Legend:

The three (3) Consultants room / Board Room and Reception/Lounge Area can be allocated to thirty (30) COSW of PRO-IVID. Collapsible wall partition can be placed where the rooms may be converted into Consultants Room/ Board Room.

Location for PRO-IVID

TOTAL FLOOR AREA = 1,557.60 sq.m.

HUMAN RESOURCES DIVISION & COMMISSION ON AUDIT

12th FLOOR