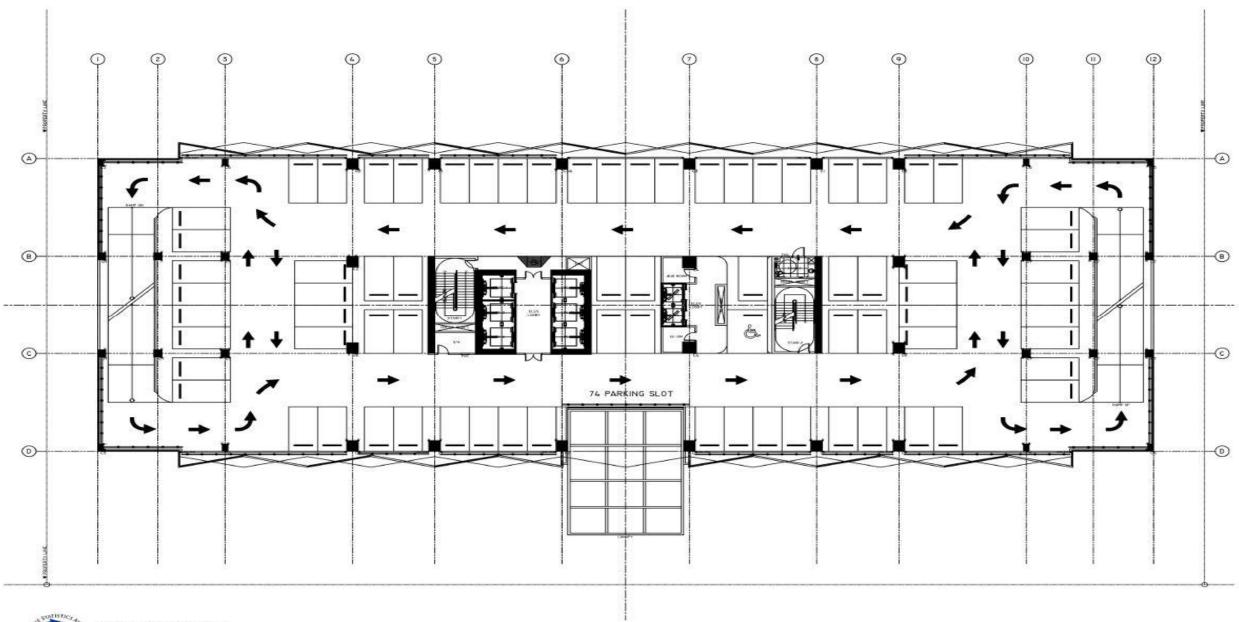

TOTAL FLOOR AREA = 3,009.60 sq.m.

**GROUND FLOOR** 

2ND FLOOR SQ.M.

TOTAL FLOOR AREA = 1,557.60 sq.m.

8th FLOOR