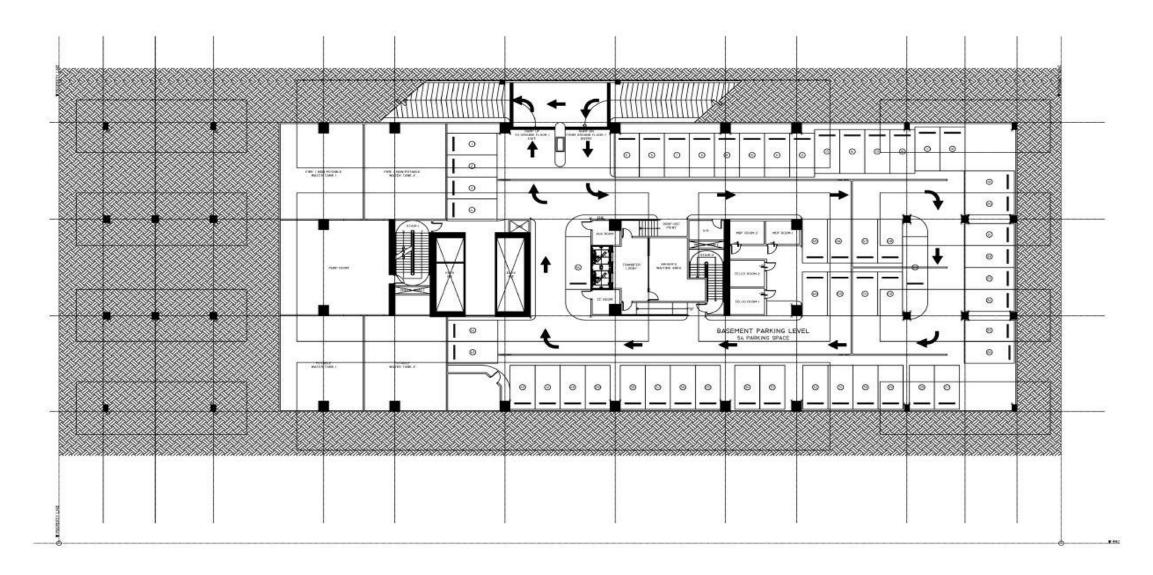

TOTAL FLOOR AREA = 3,009.60 sq.m.

**GROUND FLOOR** 

2ND FLOOR SQ.M.

TOTAL FLOOR AREA = 1,557.60 sq.m.

8th FLOOR