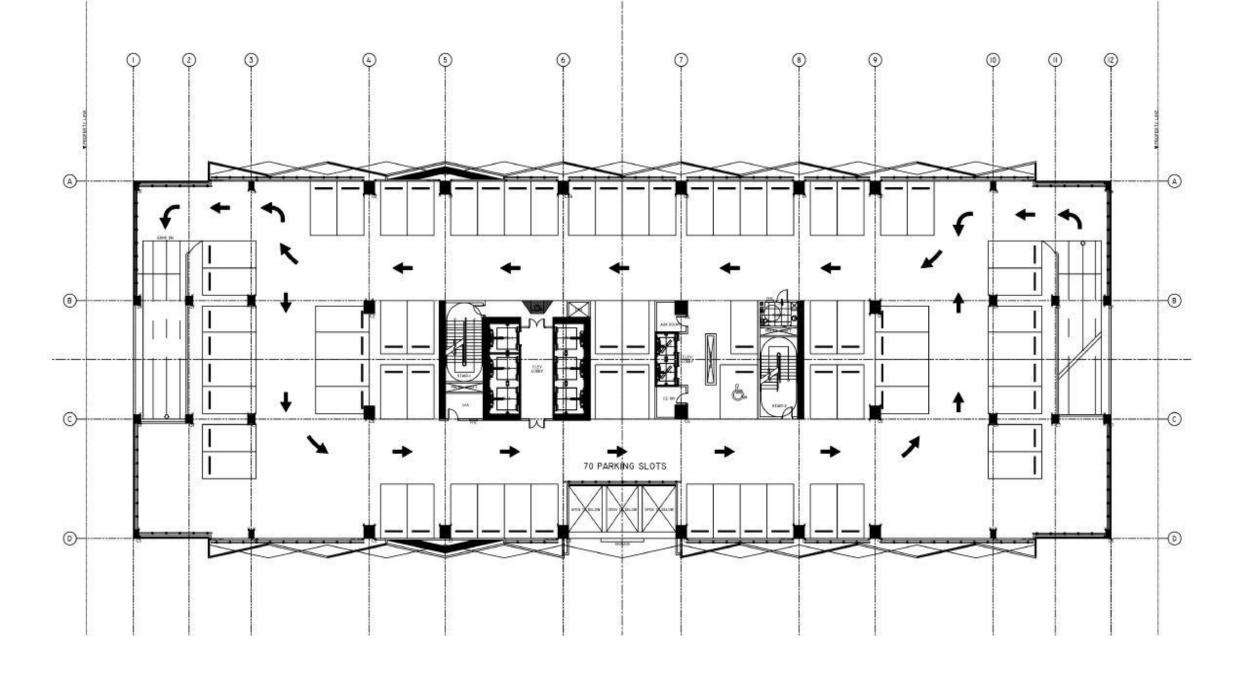

TOTAL FLOOR AREA = 3,009.60 sq.m.

**GROUND FLOOR** 

2ND FLOOR SQ.M.

TOTAL FLOOR AREA = 1,557.60 sq.m.

8th FLOOR