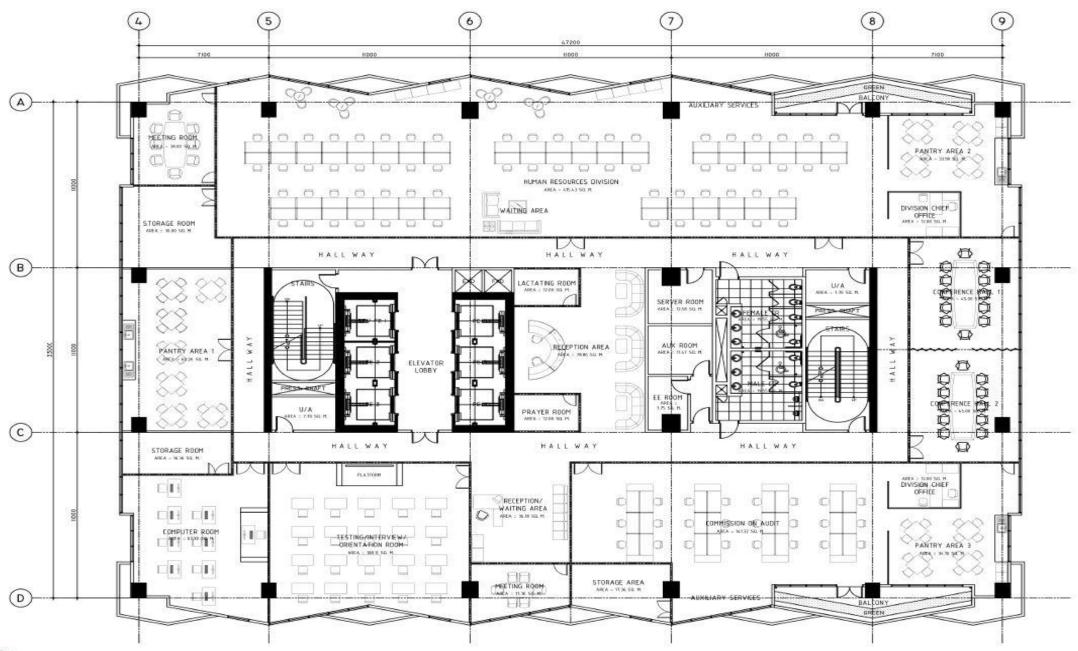

Location for PRO-IVID

TOTAL FLOOR AREA = 1,557.60 sq.m.

HUMAN RESOURCES DIVISION & COMMISSION ON AUDIT

12th FLOOR