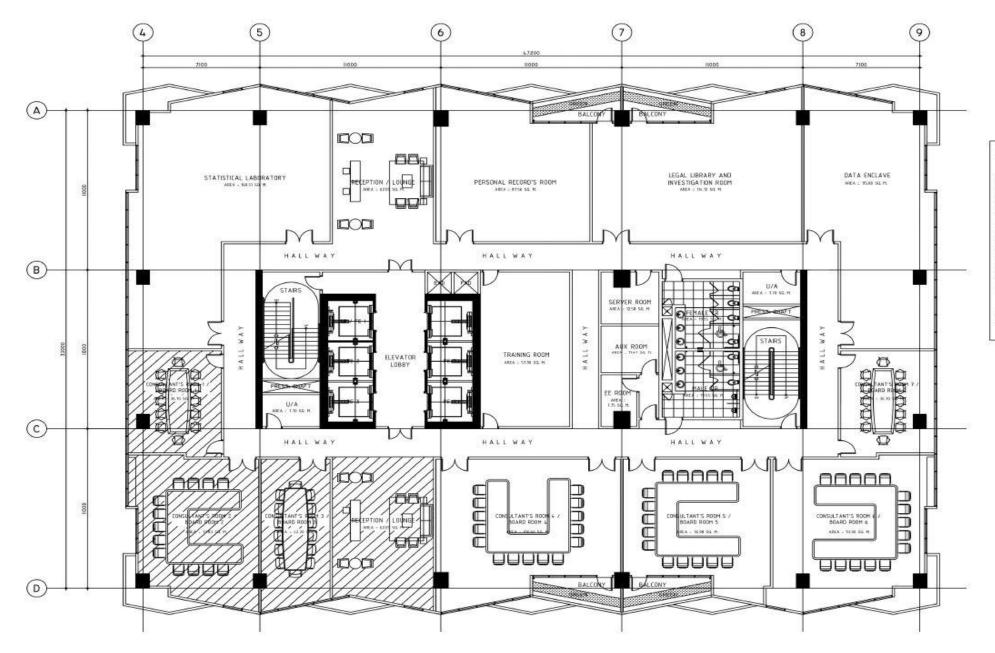

## Legend:

The three (3) Consultants room / Board Room and Reception/Lounge Area can be allocated to thirty (30) COSW of PRO-IVID. Collapsible wall partition can be placed where the rooms may be converted into Consultants Room/ Board Room.

Location for PRO-IVID

TOTAL FLOOR AREA = 1,557.60 sq.m.

HUMAN RESOURCES DIVISION & COMMISSION ON AUDIT

12th FLOOR