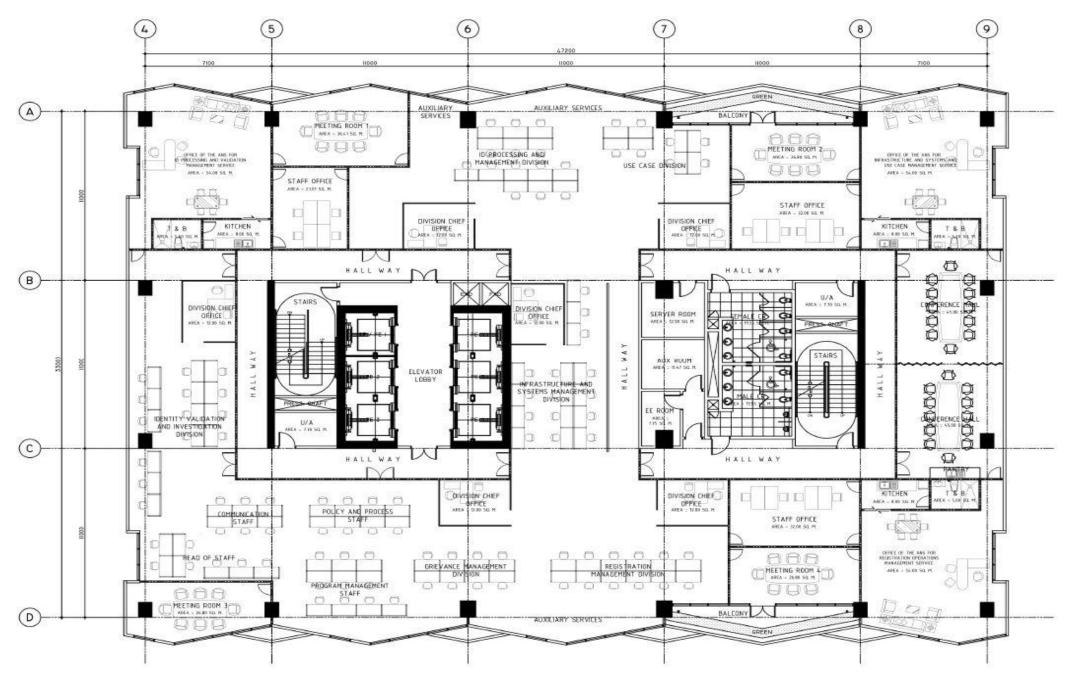

Location for PRO-IVID

TOTAL FLOOR AREA = 1,557.60 sq.m.

HUMAN RESOURCES DIVISION & COMMISSION ON AUDIT

12th FLOOR