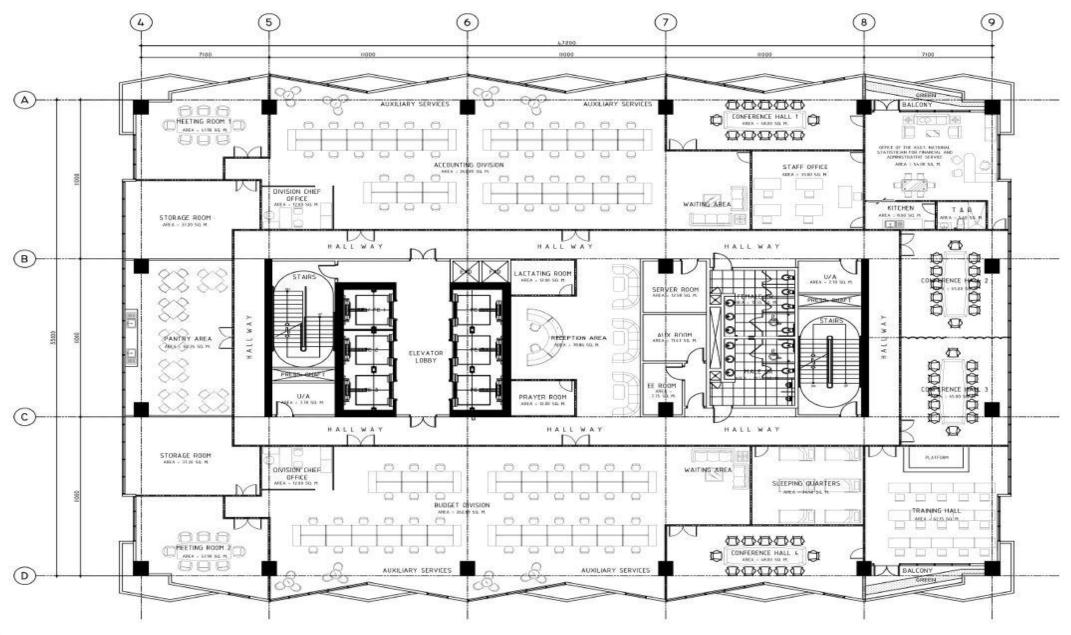

TOTAL FLOOR AREA = 3,009.60 sq.m.

**GROUND FLOOR** 

2ND FLOOR SQ.M.

TOTAL FLOOR AREA = 1,557.60 sq.m.

8th FLOOR