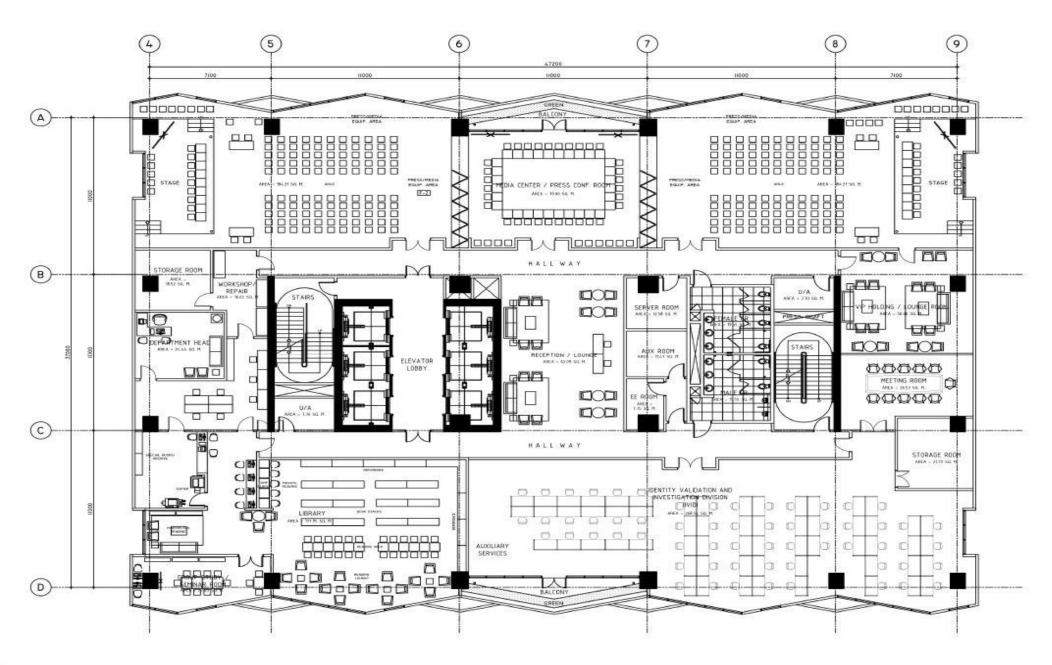

## Section VII. Drawings

[Insert here a list of Drawings. The actual Drawings, including site plans, should be attached to this section, or annexed in a separate folder.]

Stage I – Architectural and Engineering (A&E) Design for Fit-out and Landscape Works Plans/Drawings









TOTAL FLOOR AREA = 3,009.60 sq.m.

**GROUND FLOOR** 





2ND FLOOR SQ.M.

























TOTAL FLOOR AREA = 1,557.60 sq.m.

8th FLOOR







## Legend:

The three (3) Consultants room / Board Room and Reception/Lounge Area can be allocated to thirty (30) COSW of PRO-IVID. Collapsible wall partition can be placed where the rooms may be converted into Consultants Room/ Board Room.

Location for PRO-IVID



TOTAL FLOOR AREA = 1,557.60 sq.m.









HUMAN RESOURCES DIVISION & COMMISSION ON AUDIT

12th FLOOR