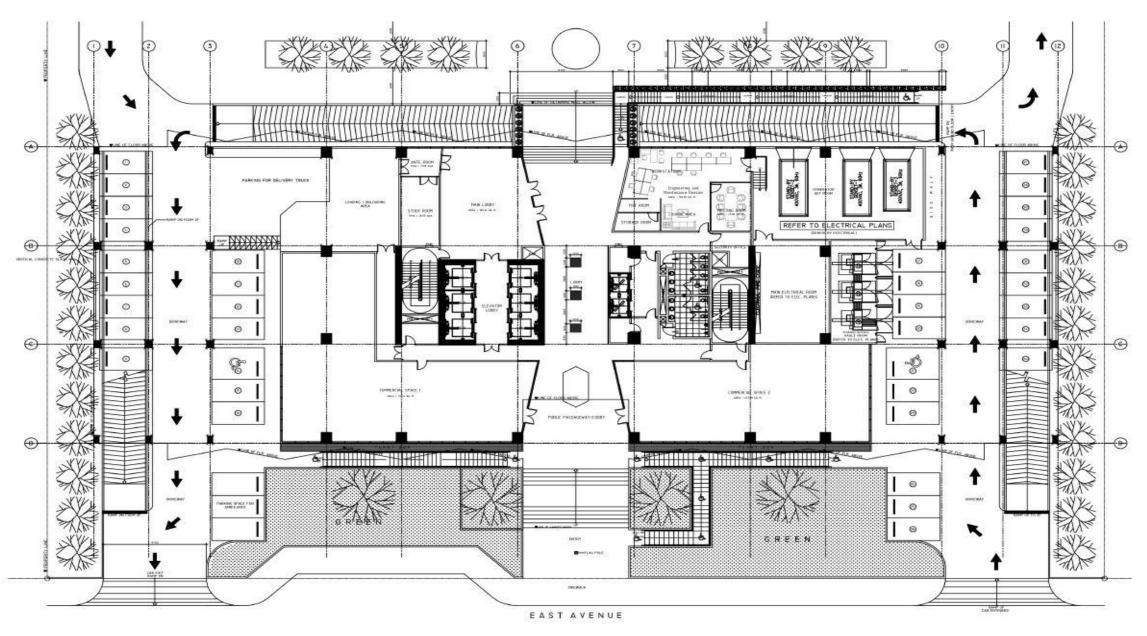

TOTAL FLOOR AREA = 3,009.60 sq.m.

**GROUND FLOOR** 

2ND FLOOR SQ.M.

TOTAL FLOOR AREA = 1,557.60 sq.m.

8th FLOOR