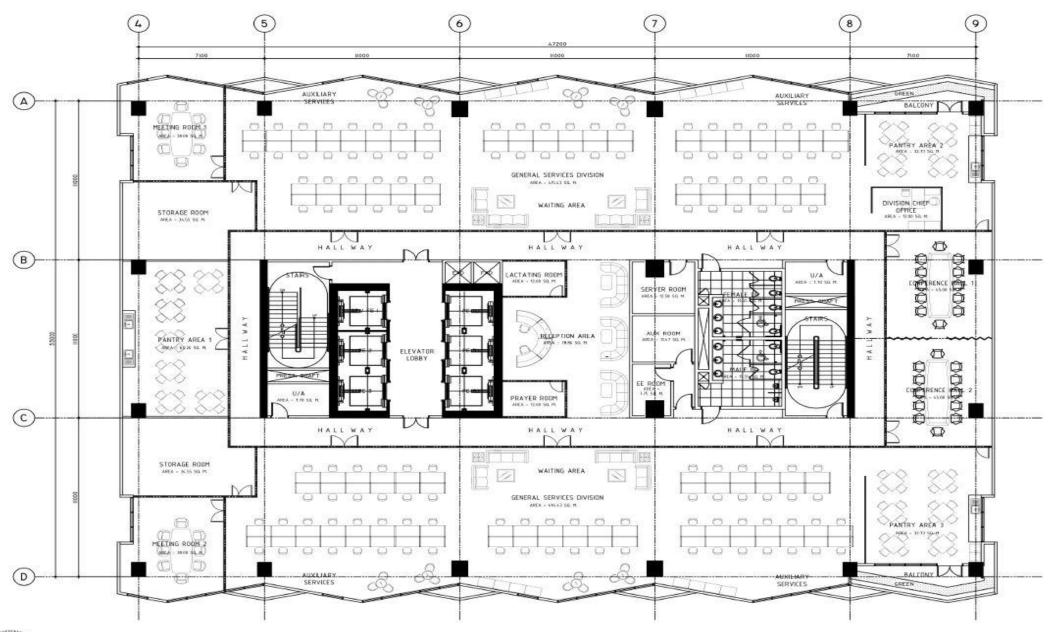

TOTAL FLOOR AREA = 3,009.60 sq.m.

**GROUND FLOOR** 

2ND FLOOR SQ.M.

TOTAL FLOOR AREA = 1,557.60 sq.m.

8th FLOOR