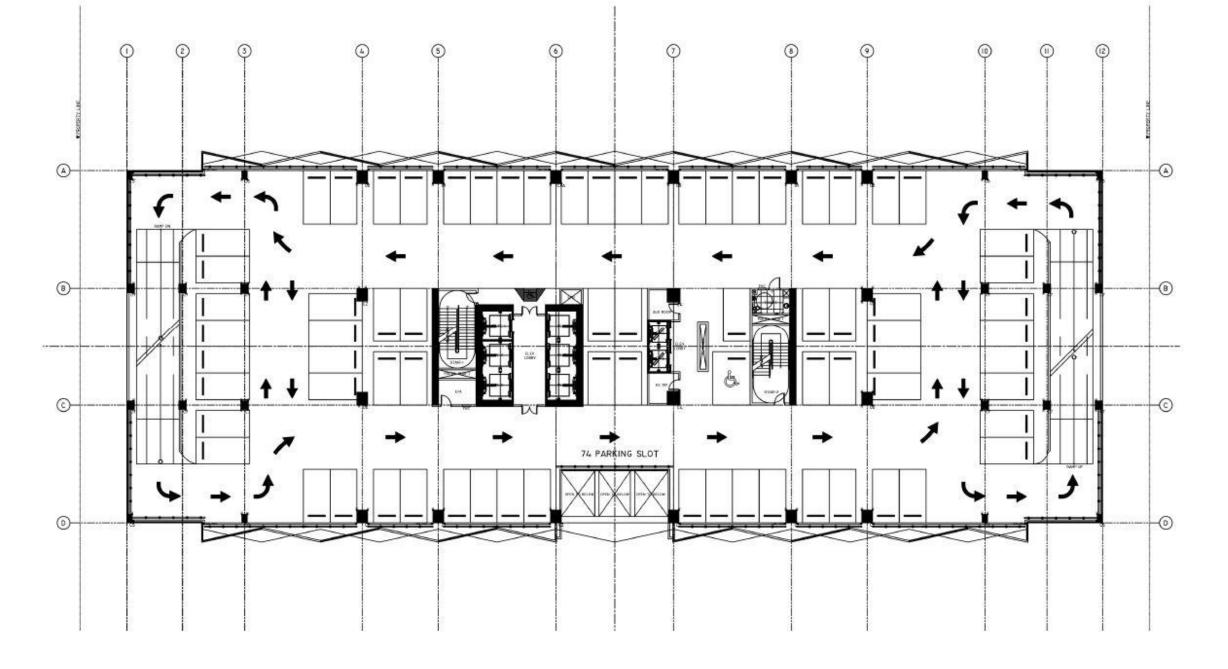

TOTAL FLOOR AREA = 3,009.60 sq.m.

**GROUND FLOOR** 

2ND FLOOR SQ.M.

TOTAL FLOOR AREA = 1,557.60 sq.m.

8th FLOOR