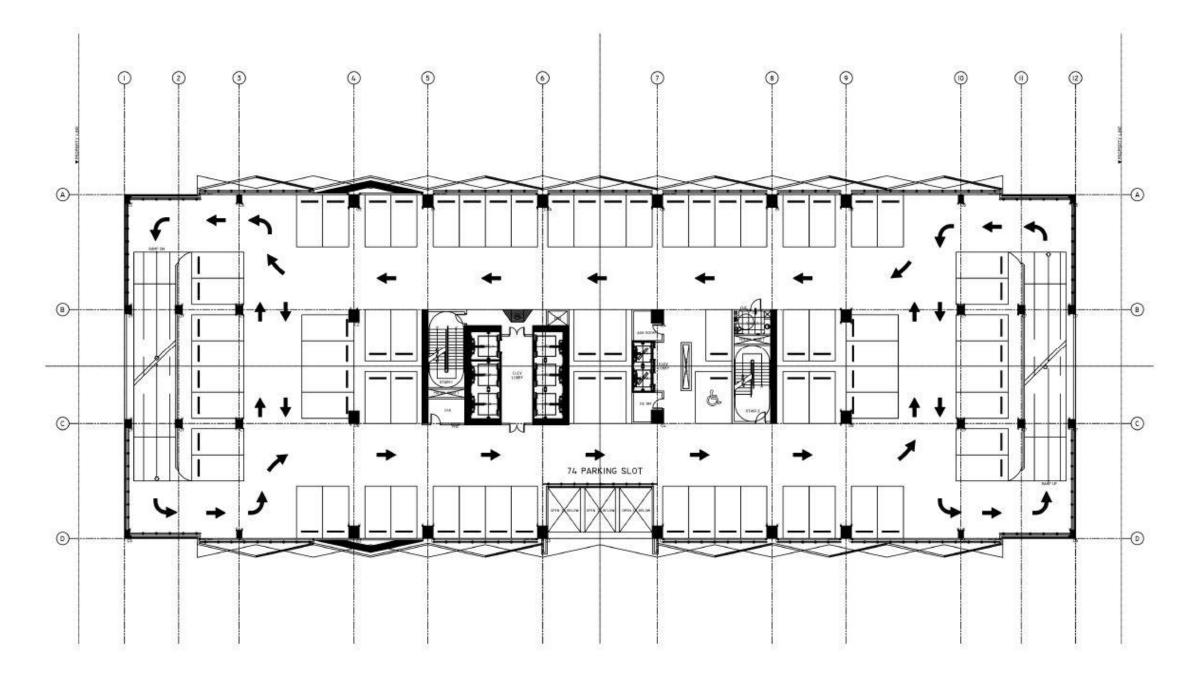

TOTAL FLOOR AREA = 3,009.60 sq.m.

**GROUND FLOOR** 

2ND FLOOR SQ.M.

TOTAL FLOOR AREA = 1,557.60 sq.m.

8th FLOOR