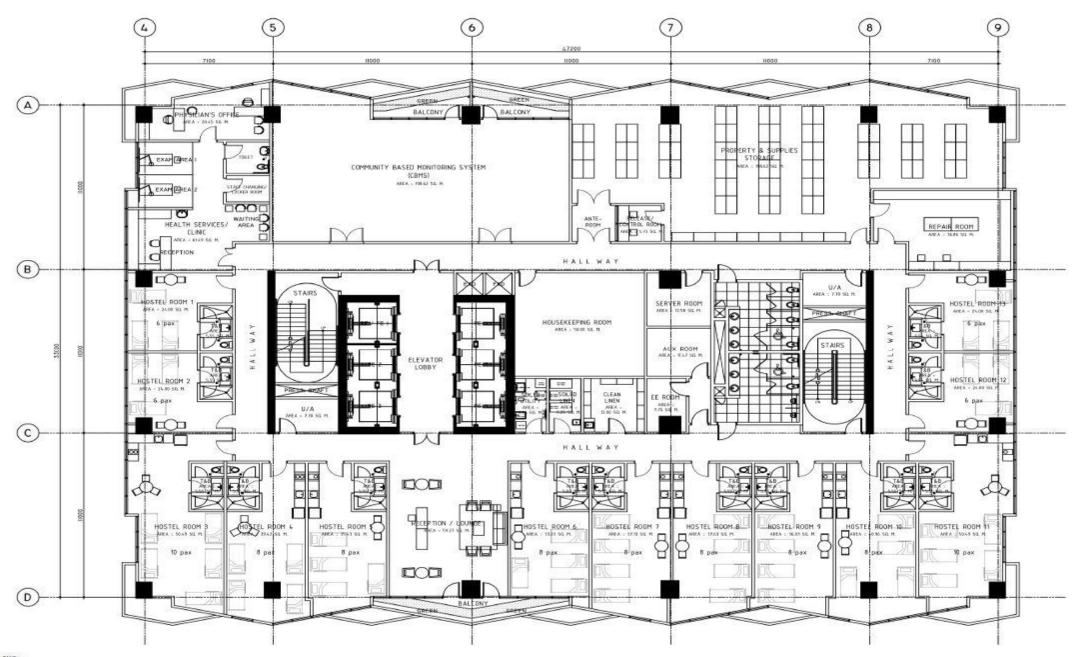

TOTAL FLOOR AREA = 3,009.60 sq.m.

**GROUND FLOOR** 

2ND FLOOR SQ.M.

TOTAL FLOOR AREA = 1,557.60 sq.m.

8th FLOOR