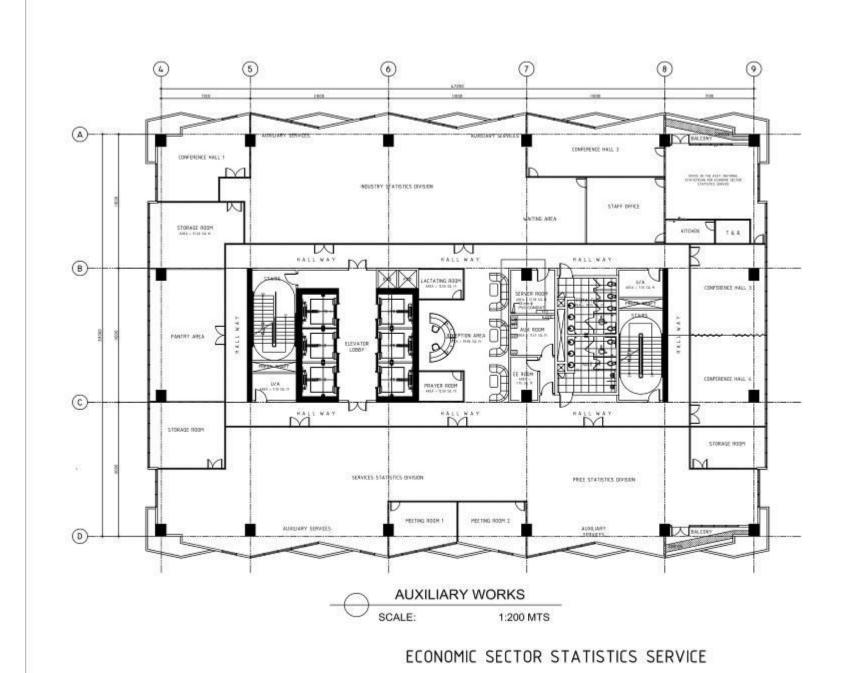

ECONOMIC SECTOR STATISTICS SERVICE

TOTAL FLOOR AREA = 1,557.60 sq.m.

| PA             | PULL BOX FOR PABGM SYSTEM     |
|----------------|-------------------------------|
| the section is |                               |
| CA             | PULL BOX FOR CATV SYSTEM      |
| TL             | PULL BOX FOR TELEPHONE SYSTEM |
| FP             | PULL BOX FOR FDAS SYSTEM      |
| CC             | PULL BOX FOR CCTV SYSTEM      |
| TTC            | TELEPHONE TERMINAL CABINET    |
| CTC            | CATV TERMINAL CABINET         |
| VIDD           | CCTV TERMINAL CABINET         |