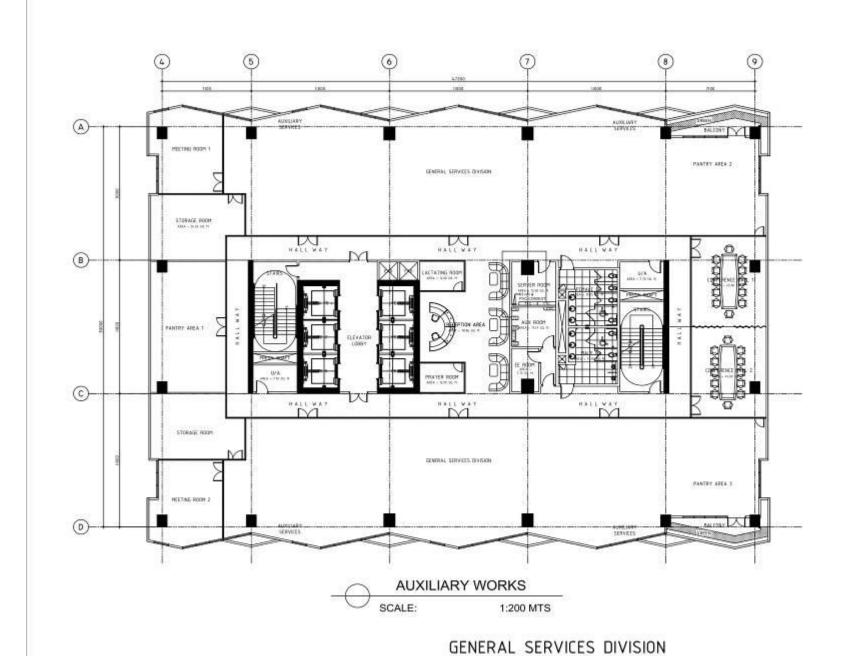

TOTAL FLOOR AREA = 1,557.60 sq.m.

|      | LEGEND                        |
|------|-------------------------------|
| PA   | PULL BOX FOR PABGM SYSTEM     |
| CA   | PULL BOX FOR CATV SYSTEM      |
| TL   | PULL BOX FOR TELEPHONE SYSTEM |
| FP   | PULL BOX FOR FDAS SYSTEM      |
| CC   | PULL BOX FOR CCTV SYSTEM      |
| TTC  | TELEPHONE TERMINAL CABINET    |
| CTC  | CATV TERMINAL CABINET         |
| CCTV | CCTV TERMINAL CABINET         |