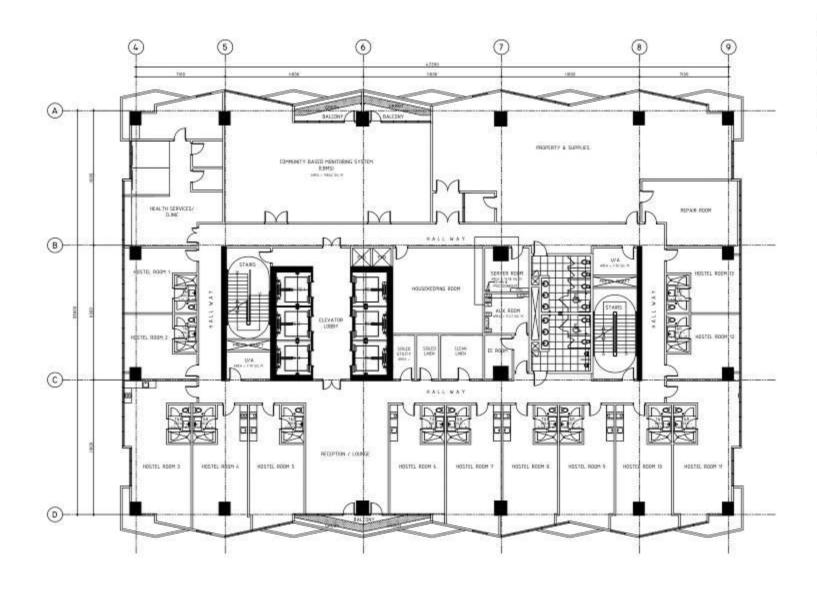

RAME FACE FIRE ALARM CONTROL PANEL MTTC MAIN TELEPHONE TERMINAL CABINET CEILING MOUNTED CCTV CAMERA WALL MOUNTED CCTV CAMERA

AUXILIARY WORKS

SCALE: 1:250 MTS

TOTAL FLOOR AREA = 3,009.60 sq.m.



LEGEND PA PULL BOX FOR PABGM SYSTEM CA PULL BOX FOR CATV SYSTEM TL PULL BOX FOR TELEPHONE SYSTEM FP PULL BOX FOR FDAS SYSTEM PULL BOX FOR CCTV SYSTEM TTC TELEPHONE TERMINAL CABINET CTC CATV TERMINAL CABINET CCTV TERMINAL CABINET (HD) HEAT DETECTOR SMOKE DETECTOR MANUAL PULL STATION SPEAKER HORN GRAPHICAL ANNUNCIATOR FIREMAN TELEPHONE JACK MAIN CATV TERMINAL CABINET MDF MAIN DISTRIBUTION FRAME FACE FIRE ALARM CONTROL PANEL MTTC MAIN TELEPHONE TERMINAL CABINET CEILING MOUNTED CCTV CAMERA WALL MOUNTED CCTV CAMERA

AUXILIARY WORKS SCALE:

1:250 MTS

TOTAL FLOOR AREA = 3,009.60 sq.m.

6TH FLOOR







|      | LEGEND                        |
|------|-------------------------------|
| PA   | PULL BOX FOR PABGM SYSTEM     |
| CA   | PULL BOX FOR CATV SYSTEM      |
| TL   | PULL BOX FOR TELEPHONE SYSTEM |
| FP   | PULL BOX FOR FDAS SYSTEM      |
| CC   | PULL BOX FOR CCTV SYSTEM      |
| TTC  | TELEPHONE TERMINAL CABINET    |
| CTC  | CATV TERMINAL CABINET         |
| CCTV | CCTV TERMINAL CABINET         |

AUXILIARY WORKS

SCALE: 1:200 MTS

TOTAL FLOOR AREA = 1,557.60 sq.m.



LEGEND

PA PULL BOX FOR PABGM SYSTEM

CA PULL BOX FOR CATV SYSTEM

TL PULL BOX FOR TELEPHONE SYSTEM

FP PULL BOX FOR FDAS SYSTEM

CC PULL BOX FOR CCTV SYSTEM

TTC TELEPHONE TERMINAL CABINET

CTC CATV TERMINAL CABINET

CCTV TERMINAL CABINET

TOTAL FLOOR AREA = 1,557.60 sq.m.



|      | LEGEND