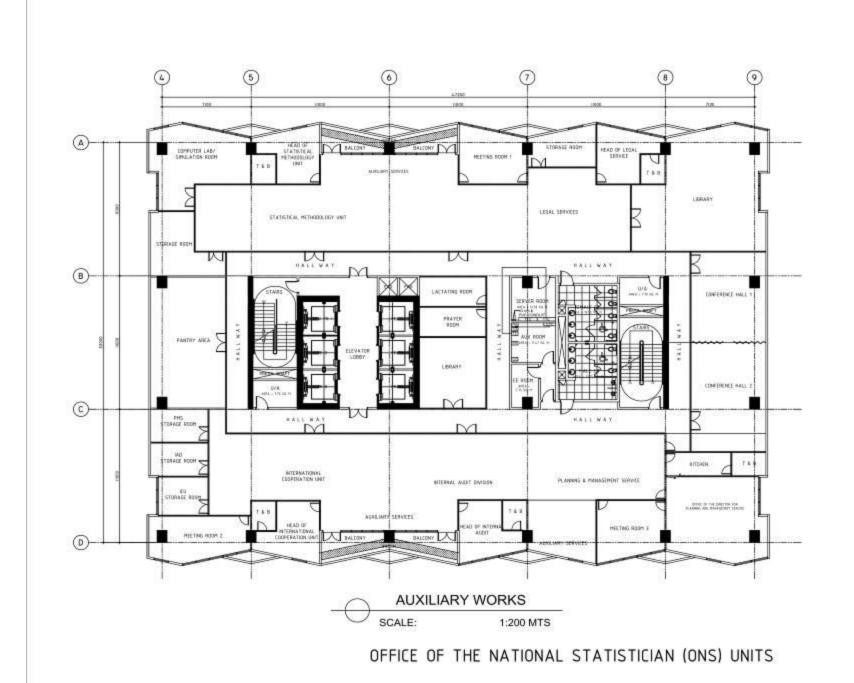

TTC TELEPHONE TERMINAL CABINET

CTC CATV TERMINAL CABINET

OFFICE OF THE NATIONAL STATISTICIAN & OFFICE OF THE DEPUTY NATIONAL STATISTICIAN

TOTAL FLOOR AREA = 1,557.60 sq.m.

23rd FLOOR

| 10000 | LEGEND                        |
|-------|-------------------------------|
| PA    | PULL BOX FOR PABGM SYSTEM     |
| CA    | PULL BOX FOR CATV SYSTEM      |
| TL    | PULL BOX FOR TELEPHONE SYSTEM |
| FP    | PULL BOX FOR FDAS SYSTEM      |
| CC    | PULL BOX FOR CCTV SYSTEM      |
| TTC   | TELEPHONE TERMINAL CABINET    |
| CTC   | CATV TERMINAL CABINET         |
| MIDO  | CCTV TERMINAL CABINET         |