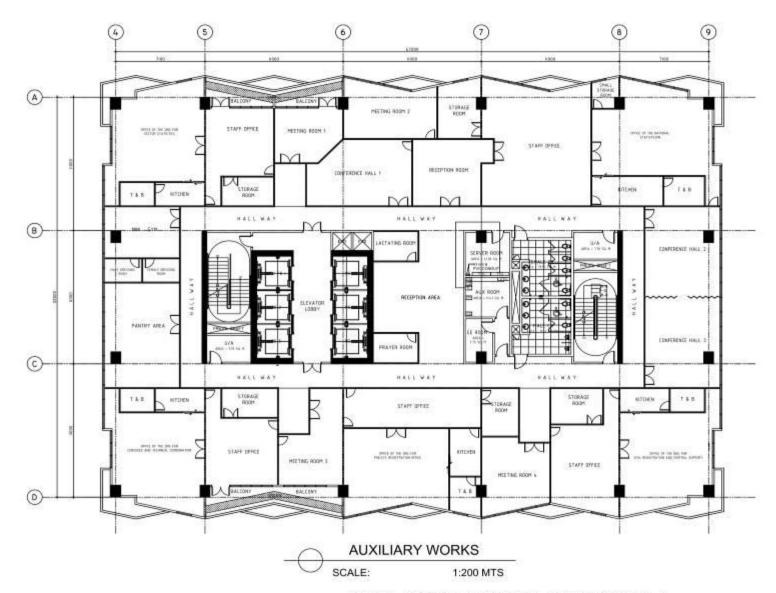

SYSTEM      |
| TL   | PULL BOX FOR TELEPHONE SYSTEM |
| FP   | PULL BOX FOR FDAS SYSTEM      |
| CC   | PULL BOX FOR CCTV SYSTEM      |
| TTC  | TELEPHONE TERMINAL CABINET    |
| CTC  | CATV TERMINAL CABINET         |
| OLIA | CCTV TERMINAL CABINET         |

MACROECONOMIC ACCOUNTS SERVICE

10TAL FLOOR AREA = 1,557.60 sq.m. 21st FLOOR



|      | LEGEND                        |
|------|-------------------------------|
| PA   | PULL BOX FOR PABGM SYSTEM     |
| CA   | PULL BOX FOR CATV SYSTEM      |
| TL   | PULL BOX FOR TELEPHONE SYSTEM |
| FP   | PULL BOX FOR FDAS SYSTEM      |
| CC   | PULL BOX FOR CCTV SYSTEM      |
| TTC  | TELEPHONE TERMINAL CABINET    |
| CTC  | CATV TERMINAL CABINET         |
| CCTV | CCTV TERMINAL CABINET         |

TOTAL FLOOR AREA = 1,557.60 sq.m.

22nd FLOOR



LEGEND

PA PULL BOX FOR PABGM SYSTEM

CA PULL BOX FOR CATV SYSTEM

TL PULL BOX FOR TELEPHONE SYSTEM

EP PULL BOX FOR FDAS SYSTEM

CC PULL BOX FOR CCTV SYSTEM

TTC TELEPHONE TERMINAL CABINET

CTC CATV TERMINAL CABINET

OFFICE OF THE NATIONAL STATISTICIAN & OFFICE OF THE DEPUTY NATIONAL STATISTICIAN

TOTAL FLOOR AREA = 1,557.60 sq.m.

23rd FLOOR



| 10000 | LEGEND                        |
|-------|-------------------------------|
| PA    | PULL BOX FOR PABGM SYSTEM     |
| CA    | PULL BOX FOR CATV SYSTEM      |
| TL    | PULL BOX FOR TELEPHONE SYSTEM |
| FP    | PULL BOX FOR FDAS SYSTEM      |
| CC    | PULL BOX FOR CCTV SYSTEM      |
| TTC   | TELEPHONE TERMINAL CABINET    |
| CTC   | CATV TERMINAL CABINET         |
| MIDO  | CCTV TERMINAL CABINET         |

TOTAL FLOOR AREA = 1,557.60