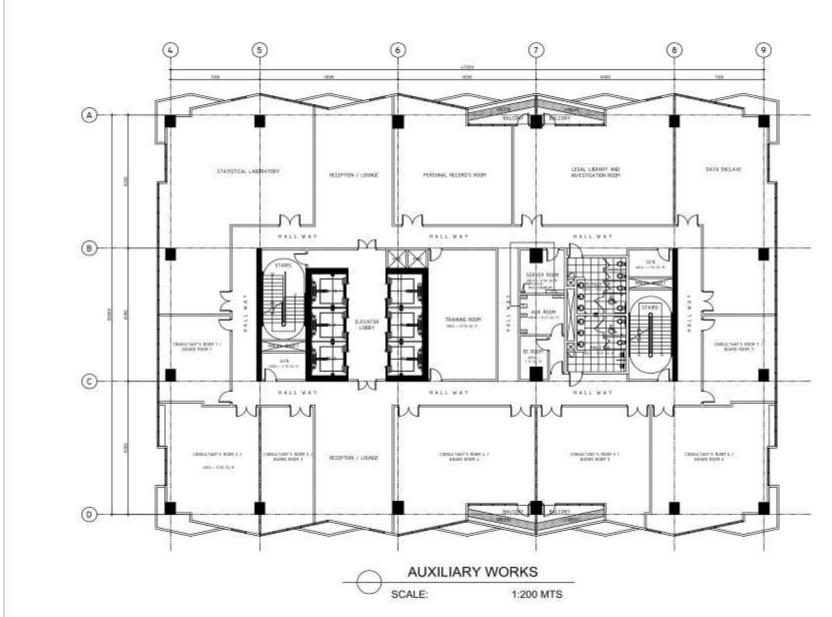

AREA = 3,009.60 sq.m.

6TH FLOOR







|      | LEGEND                        |
|------|-------------------------------|
| PA   | PULL BOX FOR PABGM SYSTEM     |
| CA   | PULL BOX FOR CATV SYSTEM      |
| TL   | PULL BOX FOR TELEPHONE SYSTEM |
| FP   | PULL BOX FOR FDAS SYSTEM      |
| CC   | PULL BOX FOR CCTV SYSTEM      |
| TTC  | TELEPHONE TERMINAL CABINET    |
| CTC  | CATV TERMINAL CABINET         |
| CCTV | CCTV TERMINAL CABINET         |

AUXILIARY WORKS

SCALE: 1:200 MTS

TOTAL FLOOR AREA = 1,557.60 sq.m.



LEGEND

PA PULL BOX FOR PABGM SYSTEM

CA PULL BOX FOR CATV SYSTEM

TL PULL BOX FOR TELEPHONE SYSTEM

FP PULL BOX FOR FDAS SYSTEM

CC PULL BOX FOR CCTV SYSTEM

TTC TELEPHONE TERMINAL CABINET

CTC CATV TERMINAL CABINET

CCTV TERMINAL CABINET

TOTAL FLOOR AREA = 1,557.60 sq.m.



|      | LEGEND                        |
|------|-------------------------------|
| PA   | PULL BOX FOR PABGM SYSTEM     |
| CA   | PULL BOX FOR CATV SYSTEM      |
| TL   | PULL BOX FOR TELEPHONE SYSTEM |
| FP   | PULL BOX FOR FDAS SYSTEM      |
| CC   | PULL BOX FOR CCTV SYSTEM      |
| TTC  | TELEPHONE TERMINAL CABINET    |
| CTC  | CATV TERMINAL CABINET         |
| CCTV | CCTV TERMINAL CABINET         |

TOTAL FLOOR AREA = 1,557.60 sq.m.



|      | LEGEND                        |
|------|-------------------------------|
| PA   | PULL BOX FOR PABGM SYSTEM     |
| CA   | PULL BOX FOR CATV SYSTEM      |
| TL   | PULL BOX FOR TELEPHONE SYSTEM |
| FP   | PULL BOX FOR FDAS SYSTEM      |
| CC   | PULL BOX FOR CCTV SYSTEM      |
| TTC  | TELEPHONE TERMINAL CABINET    |
| CTC  | CATV TERMINAL