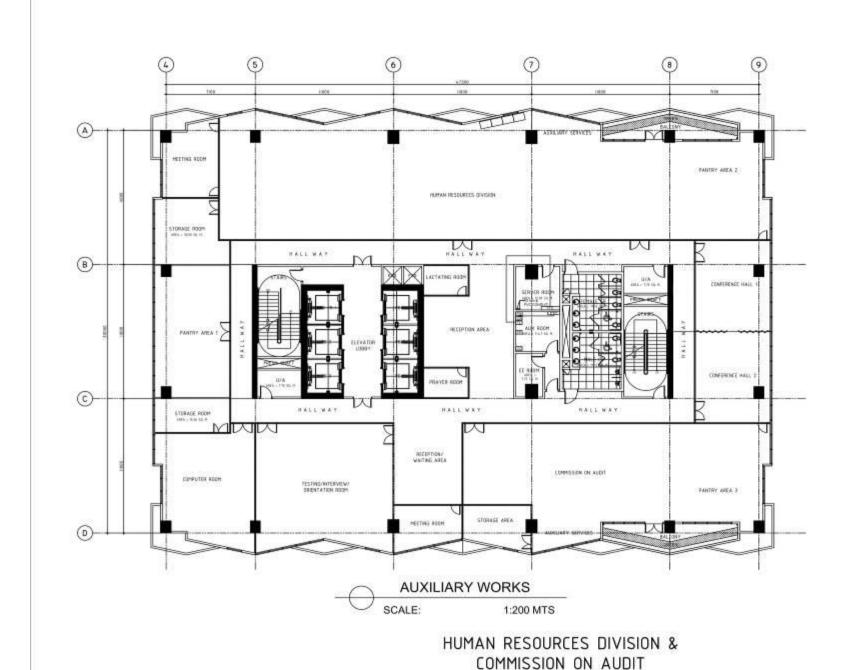

AUXILIARY WORKS

SCALE: 1:200 MTS

TOTAL FLOOR AREA = 1,557.60 sq.m.

LEGEND

PA PULL BOX FOR PABGM SYSTEM

CA PULL BOX FOR CATV SYSTEM

TL PULL BOX FOR TELEPHONE SYSTEM

FP PULL BOX FOR FDAS SYSTEM

CC PULL BOX FOR CCTV SYSTEM

TTC TELEPHONE TERMINAL CABINET

CTC CATV TERMINAL CABINET

CCTV TERMINAL CABINET

TOTAL FLOOR AREA = 1,557.60 sq.m.

|      | LEGEND                        |
|------|-------------------------------|
| PA   | PULL BOX FOR PABGM SYSTEM     |
| CA   | PULL BOX FOR CATV SYSTEM      |
| TL   | PULL BOX FOR TELEPHONE SYSTEM |
| FP   | PULL BOX FOR FDAS SYSTEM      |
| CC   | PULL BOX FOR CCTV SYSTEM      |
| TTC  | TELEPHONE TERMINAL CABINET    |
| CTC  | CATV TERMINAL CABINET         |
| CCTV | CCTV TERMINAL CABINET         |