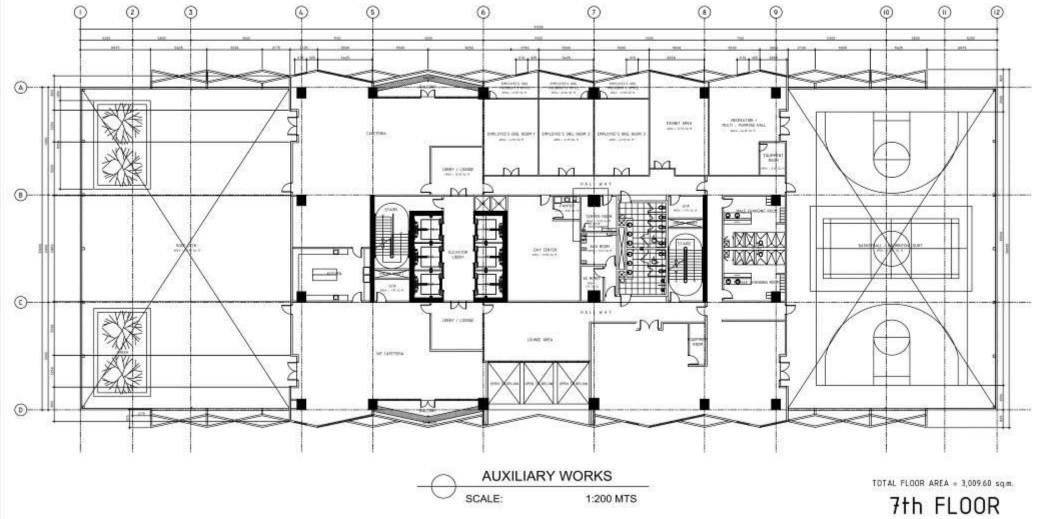

FRAME FACE FIRE ALARM CONTROL PANEL MTTC MAIN TELEPHONE TERMINAL CABINET CEILING MOUNTED CCTV CAMERA WALL MOUNTED CCTV CAMERA

AUXILIARY WORKS

SCALE: 1:250 MTS

TOTAL FLOOR AREA = 3,009.60 sq.m.



LEGEND PA PULL BOX FOR PABGM SYSTEM CA PULL BOX FOR CATV SYSTEM TL PULL BOX FOR TELEPHONE SYSTEM FP PULL BOX FOR FDAS SYSTEM PULL BOX FOR CCTV SYSTEM TTC TELEPHONE TERMINAL CABINET CTC CATV TERMINAL CABINET CCTV TERMINAL CABINET (HD) HEAT DETECTOR SMOKE DETECTOR MANUAL PULL STATION SPEAKER HORN GRAPHICAL ANNUNCIATOR FIREMAN TELEPHONE JACK MAIN CATV TERMINAL CABINET MDF MAIN DISTRIBUTION FRAME FACE FIRE ALARM CONTROL PANEL MTTC MAIN TELEPHONE TERMINAL CABINET CEILING MOUNTED CCTV CAMERA WALL MOUNTED CCTV CAMERA

AUXILIARY WORKS SCALE:

1:250 MTS

TOTAL FLOOR AREA = 3,009.60 sq.m.

6TH FLOOR







|      | LEGEND                        |
|------|-------------------------------|
| PA   | PULL BOX FOR PABGM SYSTEM     |
| CA   | PULL BOX FOR CATV SYSTEM      |
| TL   | PULL BOX FOR TELEPHONE SYSTEM |
| FP   | PULL BOX FOR FDAS SYSTEM      |
| CC   | PULL BOX FOR CCTV SYSTEM      |
| TTC  | TELEPHONE TERMINAL CABINET    |
| CTC  | CATV TERMINAL CABINET         |
| CCTV | CCTV TERMINAL CABINET         |

AUXILIARY WORKS

SCALE: 1:200 MTS

TOTAL FLOOR AREA = 1,557.60 sq.m.



LEGEND

PA PULL BOX FOR PABGM SYSTEM

CA PULL BOX FOR CATV SYSTEM

TL PULL BOX FOR TELEPHONE SYSTEM

FP PULL BOX FOR FDAS SYSTEM

CC PULL BOX FOR CCTV SYSTEM

TTC TELEPHONE TERMINAL CABINET

CTC CATV TERMINAL CABINET

CCTV TERMINAL CABINET

TOTAL FLOOR AREA = 1,557.60 sq.m.



|      | LEGEND