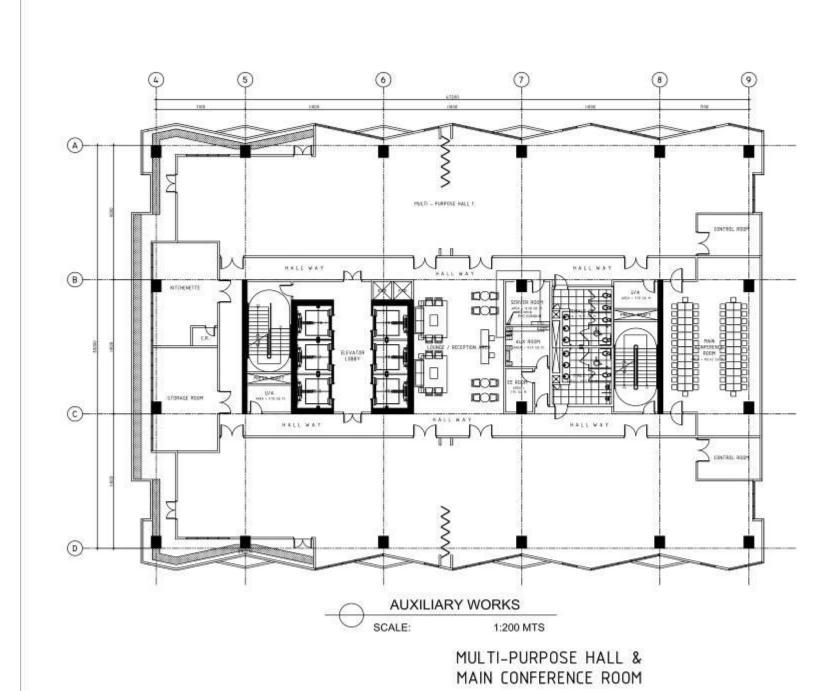

| LEGEND                        |
|------|-------------------------------|
| PA   | PULL BOX FOR PABGM SYSTEM     |
| CA   | PULL BOX FOR CATV SYSTEM      |
| TL   | PULL BOX FOR TELEPHONE SYSTEM |
| FP   | PULL BOX FOR FDAS SYSTEM      |
| CC   | PULL BOX FOR CCTV SYSTEM      |
| TTC  | TELEPHONE TERMINAL CABINET    |
| CTC  | CATV TERMINAL CABINET         |
| CCTV | CCTV TERMINAL CABINET         |

TOTAL FLOOR AREA = 1,557.60 sq.m.

22nd FLOOR



LEGEND

PA PULL BOX FOR PABGM SYSTEM

CA PULL BOX FOR CATV SYSTEM

TL PULL BOX FOR TELEPHONE SYSTEM

EP PULL BOX FOR FDAS SYSTEM

CC PULL BOX FOR CCTV SYSTEM

TTC TELEPHONE TERMINAL CABINET

CTC CATV TERMINAL CABINET

OFFICE OF THE NATIONAL STATISTICIAN & OFFICE OF THE DEPUTY NATIONAL STATISTICIAN

TOTAL FLOOR AREA = 1,557.60 sq.m.

23rd FLOOR



| 10000 | LEGEND                        |
|-------|-------------------------------|
| PA    | PULL BOX FOR PABGM SYSTEM     |
| CA    | PULL BOX FOR CATV SYSTEM      |
| TL    | PULL BOX FOR TELEPHONE SYSTEM |
| FP    | PULL BOX FOR FDAS SYSTEM      |
| CC    | PULL BOX FOR CCTV SYSTEM      |
| TTC   | TELEPHONE TERMINAL CABINET    |
| CTC   | CATV TERMINAL CABINET         |
| MIDO  | CCTV TERMINAL CABINET         |

TOTAL FLOOR AREA = 1,557.60 sq.m.

OTHER SUPPORTING
CIVIL WORKS



CHB INSTALLATION





CHB INSTALLATION

# OTHER SUPPORTING CIVIL WORKS



CHB INSTALLATION

# OTHER SUPPORTING CIVIL WORKS



WATERPROOFING INSTALLATION