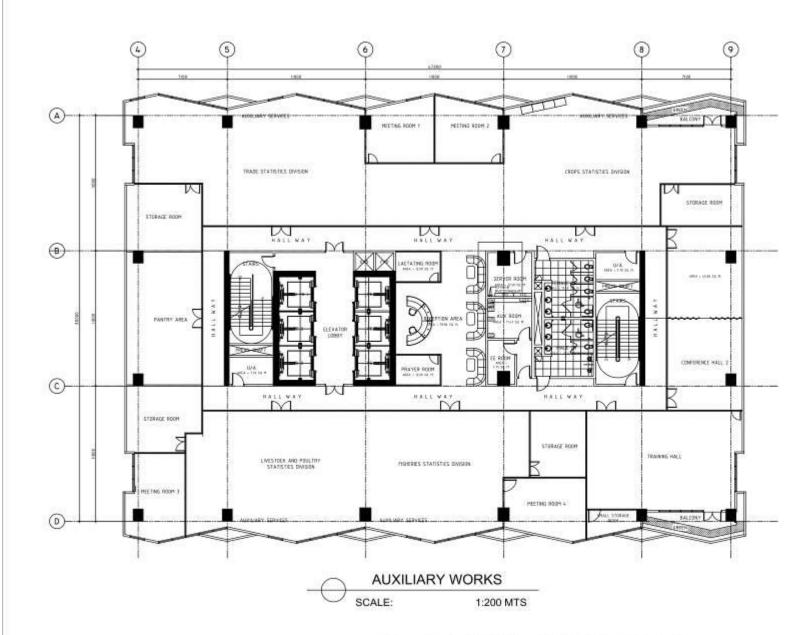

ECONOMIC SECTOR STATISTICS SERVICE

TOTAL FLOOR AREA = 1,557.60 sq.m.

| PA             | PULL BOX FOR PABGM SYSTEM     |
|----------------|-------------------------------|
| the section is |                               |
| CA             | PULL BOX FOR CATV SYSTEM      |
| TL             | PULL BOX FOR TELEPHONE SYSTEM |
| FP             | PULL BOX FOR FDAS SYSTEM      |
| CC             | PULL BOX FOR CCTV SYSTEM      |
| TTC            | TELEPHONE TERMINAL CABINET    |
| CTC            | CATV TERMINAL CABINET         |
| VIDD           | CCTV TERMINAL CABINET         |