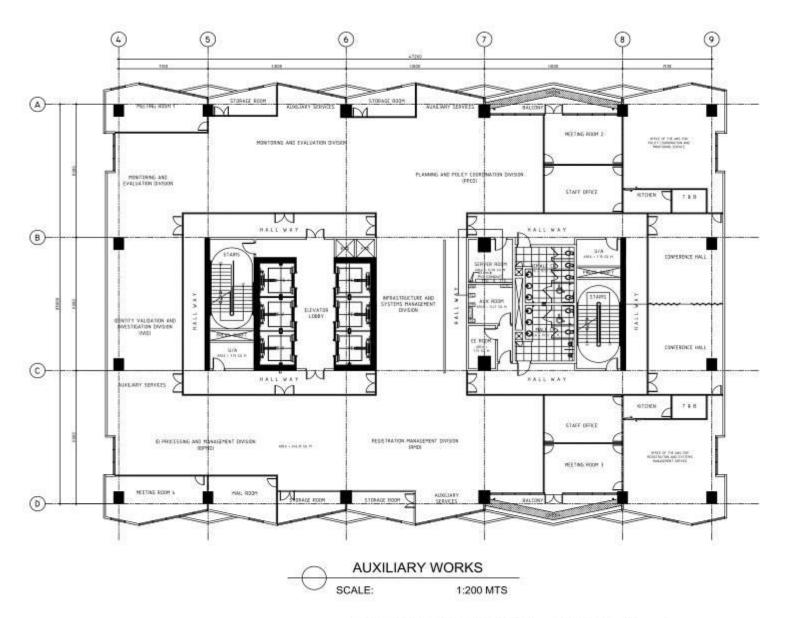

|

AUXILIARY WORKS

SCALE: 1:200 MTS

TOTAL FLOOR AREA = 1,557.60 sq.m.



LEGEND

PA PULL BOX FOR PABGM SYSTEM

CA PULL BOX FOR CATV SYSTEM

TL PULL BOX FOR TELEPHONE SYSTEM

FP PULL BOX FOR FDAS SYSTEM

CC PULL BOX FOR CCTV SYSTEM

TTC TELEPHONE TERMINAL CABINET

CTC CATV TERMINAL CABINET

CCTV TERMINAL CABINET

TOTAL FLOOR AREA = 1,557.60 sq.m.



|      | LEGEND                        |
|------|-------------------------------|
| PA   | PULL BOX FOR PABGM SYSTEM     |
| CA   | PULL BOX FOR CATV SYSTEM      |
| TL   | PULL BOX FOR TELEPHONE SYSTEM |
| FP   | PULL BOX FOR FDAS SYSTEM      |
| CC   | PULL BOX FOR CCTV SYSTEM      |
| TTC  | TELEPHONE TERMINAL CABINET    |
| CTC  | CATV TERMINAL CABINET         |
| CCTV | CCTV TERMINAL CABINET         |

TOTAL FLOOR AREA = 1,557.60 sq.m.



|      | LEGEND                        |
|------|-------------------------------|
| PA   | PULL BOX FOR PABGM SYSTEM     |
| CA   | PULL BOX FOR CATV SYSTEM      |
| TL   | PULL BOX FOR TELEPHONE SYSTEM |
| FP   | PULL BOX FOR FDAS SYSTEM      |
| CC   | PULL BOX FOR CCTV SYSTEM      |
| TTC  | TELEPHONE TERMINAL CABINET    |
| CTC  | CATV TERMINAL CABINET         |
| CCTV | CCTV TERMINAL CABINET         |

PHILSYS REGISTRATION OFFICE (Option 1)



|      | LEGEND                        |
|------|-------------------------------|
| PA   | PULL BOX FOR PABGM SYSTEM     |
| CA   | PULL BOX FOR CATV SYSTEM      |
| TL   | PULL BOX FOR TELEPHONE SYSTEM |
| FP   | PULL BOX FOR FDAS SYSTEM      |
| CO   | PULL BOX FOR CCTV SYSTEM      |
| TTC  | TELEPHONE TERMINAL CABINET    |
| CTC  | CATV TER