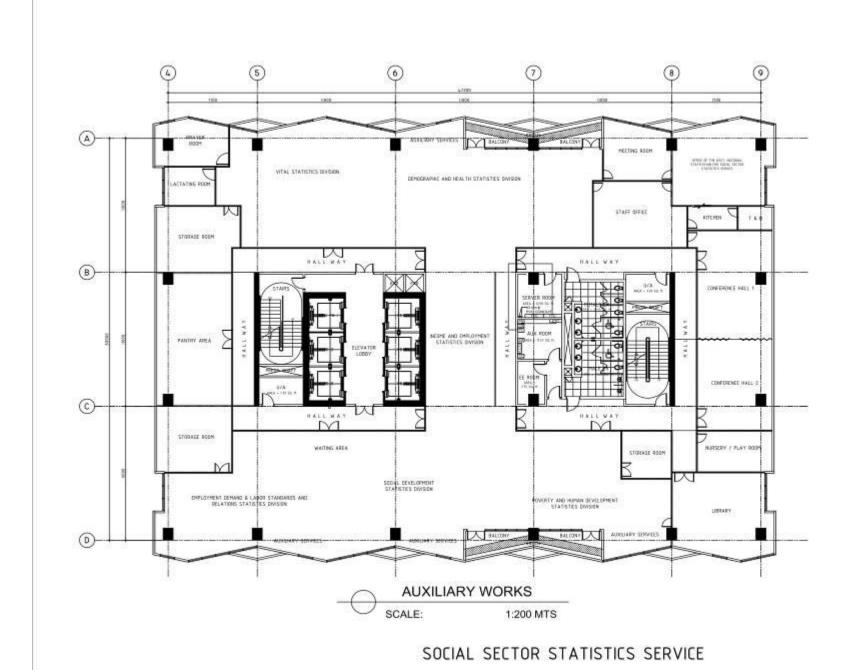

PULL BOX FOR CATV SYSTEM      |
| TL   | PULL BOX FOR TELEPHONE SYSTEM |
| FP   | PULL BOX FOR FDAS SYSTEM      |
| CC   | PULL BOX FOR CCTV SYSTEM      |
| TTC  | TELEPHONE TERMINAL CABINET    |
| CTC  | CATV TERMINAL CABINET         |
| VLOO | CCTV TERMINAL CABINET         |

I.T. AND DISSEMINATION SERVICE



| Acres | LEGEND                        |
|-------|-------------------------------|
| PA    | PULL BOX FOR PABGM SYSTEM     |
| CA    | PULL BOX FOR CATV SYSTEM      |
| TL    | PULL BOX FOR TELEPHONE SYSTEM |
| FP    | PULL BOX FOR FDAS SYSTEM      |
| CC    | PULL BOX FOR CCTV SYSTEM      |
| TTC   | TELEPHONE TERMINAL CABINET    |
| CTC   | CATV TERMINAL CABINET         |
| CCTV  | CCTV TERMINAL CABINET         |

NATIONAL CENSUSES SERVICE & 19

19th FLOOR AREA = 1,557.60 sq.m.



| TO AND OCCUPANT | LEGEND                        |
|-----------------|-------------------------------|
| PA              | PULL BOX FOR PABGM SYSTEM     |
| CA              | PULL BOX FOR CATV SYSTEM      |
| TL              | PULL BOX FOR TELEPHONE SYSTEM |
| FP              | PULL BOX FOR FDAS SYSTEM      |
| CC              | PULL BOX FOR CCTV SYSTEM      |
| TTC             | TELEPHONE TERMINAL CABINET    |
| CTC             | CATV TERMINAL CABINET         |
| CCTV            | CCTV TERMINAL CABINET         |

TOTAL FLOOR AREA = 1,557.60 sq.m.



|      | LEGEND                        |
|------|-------------------------------|
| PA   | PULL BOX FOR PABGM SYSTEM     |
| CA   | PULL BOX FOR CATV SYSTEM      |
| TL   | PULL BOX FOR TELEPHONE SYSTEM |
| FP   | PULL BOX FOR FDAS SYSTEM