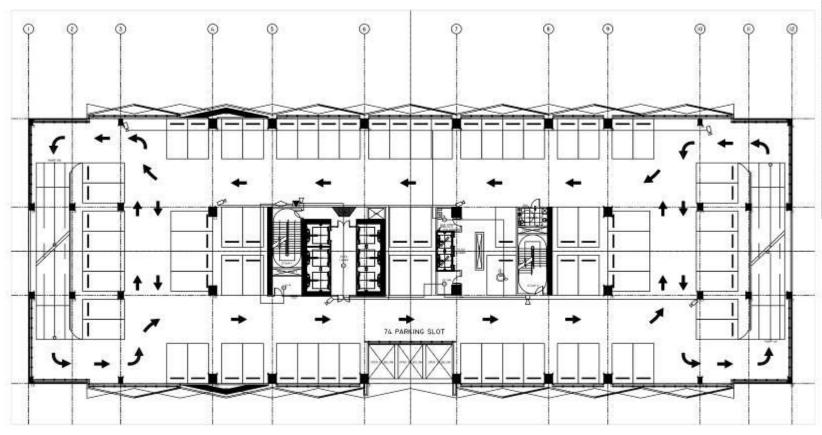

AUXILIARY WORKS

SCALE: 1:200 MTS

TOTAL FLOOR AREA = 1,557.60 sq.m.

LEGEND

PA PULL BOX FOR PABGM SYSTEM

CA PULL BOX FOR CATV SYSTEM

TL PULL BOX FOR TELEPHONE SYSTEM

FP PULL BOX FOR FDAS SYSTEM