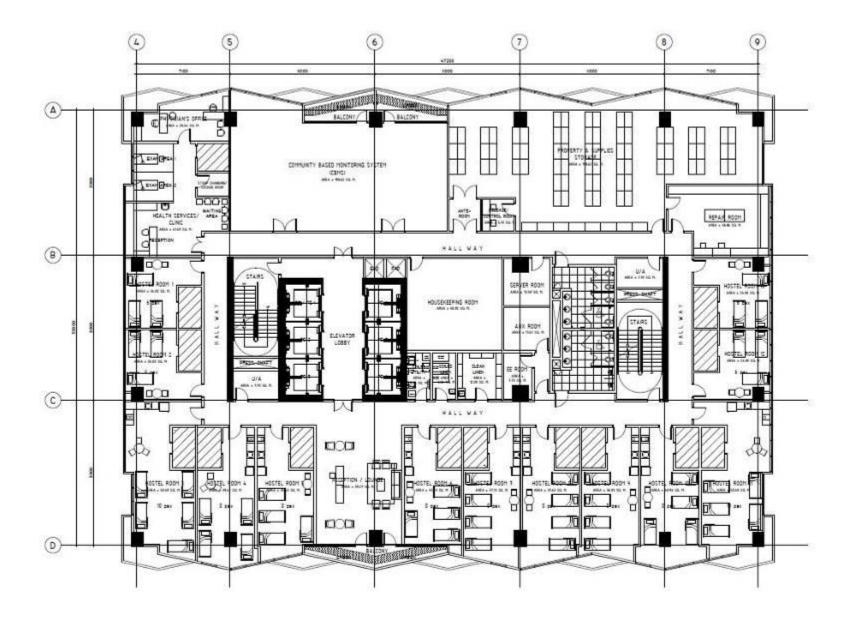

C TELEPHONE TERMINAL CABINET

CTC CATV TERMINAL CABINET

OFFICE OF THE NATIONAL STATISTICIAN & OFFICE OF THE DEPUTY NATIONAL STATISTICIAN

TOTAL FLOOR AREA = 1,557.60 sq.m.

23rd FLOOR



| 10000 | LEGEND                        |
|-------|-------------------------------|
| PA    | PULL BOX FOR PABGM SYSTEM     |
| CA    | PULL BOX FOR CATV SYSTEM      |
| TL    | PULL BOX FOR TELEPHONE SYSTEM |
| FP    | PULL BOX FOR FDAS SYSTEM      |
| CC    | PULL BOX FOR CCTV SYSTEM      |
| TTC   | TELEPHONE TERMINAL CABINET    |
| CTC   | CATV TERMINAL CABINET         |
| MIDO  | CCTV TERMINAL CABINET         |

TOTAL FLOOR AREA = 1,557.60 sq.m.

OTHER SUPPORTING
CIVIL WORKS



CHB INSTALLATION





CHB INSTALLATION

# OTHER SUPPORTING CIVIL WORKS



CHB INSTALLATION

# OTHER SUPPORTING CIVIL WORKS



WATERPROOFING INSTALLATION