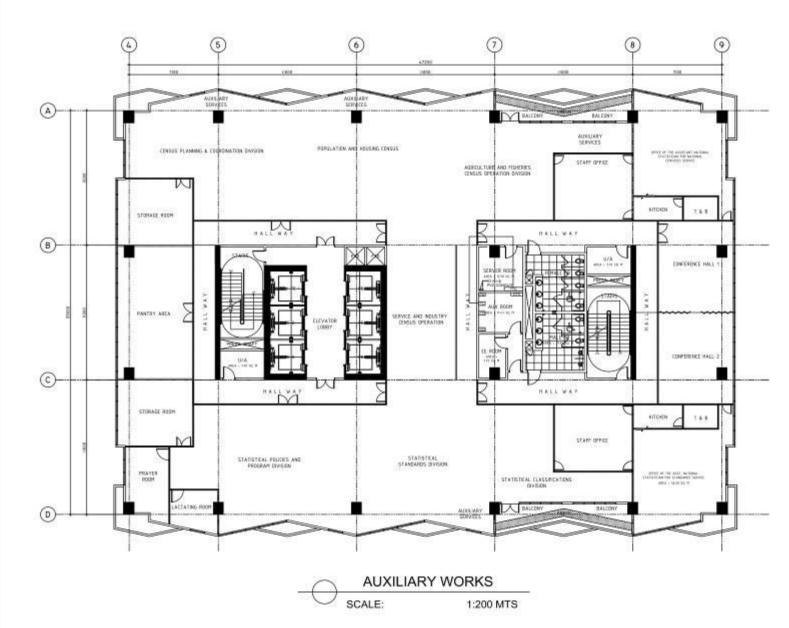

NATIONAL CENSUSES SERVICE & 19

19th FLOOR AREA = 1,557.60 sq.m.

| TO AND OCCUPANT | LEGEND                        |
|-----------------|-------------------------------|
| PA              | PULL BOX FOR PABGM SYSTEM     |
| CA              | PULL BOX FOR CATV SYSTEM      |
| TL              | PULL BOX FOR TELEPHONE SYSTEM |
| FP              | PULL BOX FOR FDAS SYSTEM      |
| CC              | PULL BOX FOR CCTV SYSTEM      |
| TTC             | TELEPHONE TERMINAL CABINET    |
| CTC             | CATV TERMINAL CABINET         |
| CCTV            | CCTV TERMINAL CABINET         |