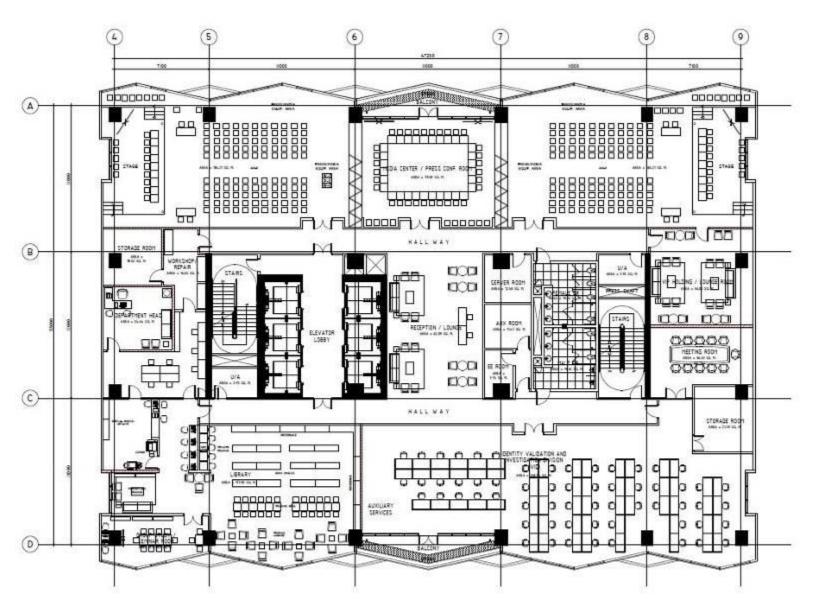

ECONOMIC SECTOR STATISTICS SERVICE

TOTAL FLOOR AREA = 1,557.60 sq.m.

| PA             | PULL BOX FOR PABGM SYSTEM     |
|----------------|-------------------------------|
| the section is |                               |
| CA             | PULL BOX FOR CATV SYSTEM      |
| TL             | PULL BOX FOR TELEPHONE SYSTEM |
| FP             | PULL BOX FOR FDAS SYSTEM      |
| CC             | PULL BOX FOR CCTV SYSTEM      |
| TTC            | TELEPHONE TERMINAL CABINET    |
| CTC            | CATV TERMINAL CABINET         |
| VIDD           | CCTV TERMINAL CABINET         |