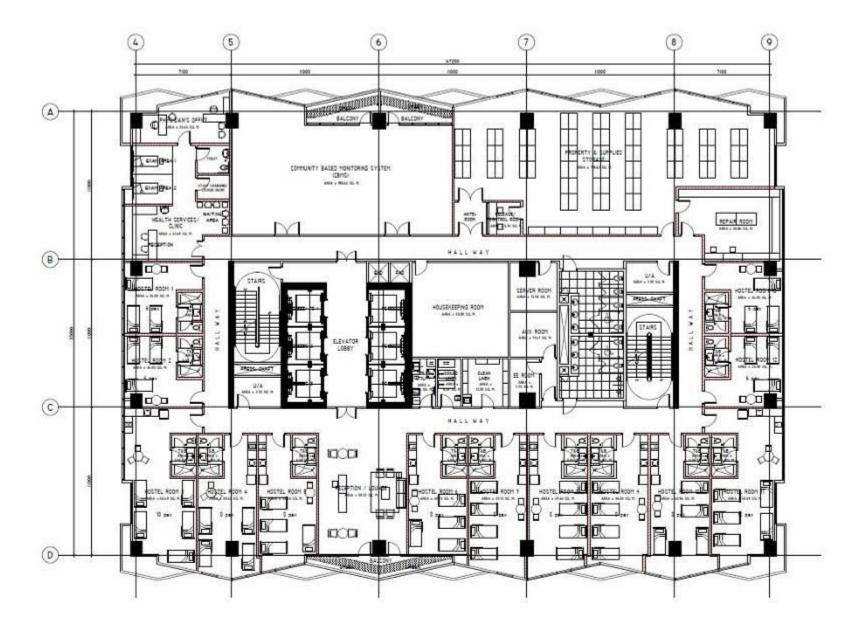

AUXILIARY WORKS

SCALE: 1:200 MTS

TOTAL FLOOR AREA = 1,557.60 sq.m.

LEGEND

PA PULL BOX FOR PABGM SYSTEM

CA PULL BOX FOR CATV SYSTEM

TL PULL BOX FOR TELEPHONE SYSTEM

FP PULL BOX FOR FDAS SYSTEM

CC PULL BOX FOR CCTV SYSTEM

TTC TELEPHONE TERMINAL CABINET

CTC CATV TERMINAL CABINET

CCTV TERMINAL CABINET

TOTAL FLOOR AREA = 1,557.60 sq.m.

|      | LEGEND                        |
|------|-------------------------------|
| PA   | PULL BOX FOR PABGM SYSTEM     |
| CA   | PULL BOX FOR CATV SYSTEM      |
| TL   | PULL BOX FOR TELEPHONE SYSTEM |
| FP   | PULL BOX FOR FDAS SYSTEM      |
| CC   | PULL BOX FOR CCTV SYSTEM      |
| TTC  | TELEPHONE TERMINAL CABINET    |
| CTC  | CATV TERMINAL CABINET         |
| CCTV | CCTV TERMINAL CABINET         |

TOTAL FLOOR AREA = 1,557.60 sq.m.

|      | LEGEND                        |
|------|-------------------------------|
| PA   | PULL BOX FOR PABGM SYSTEM     |
| CA   | PULL BOX FOR CATV SYSTEM      |
| TL   | PULL BOX FOR TELEPHONE SYSTEM |
| FP   | PULL BOX FOR FDAS SYSTEM      |
| CC   | PULL BOX FOR CCTV SYSTEM      |
| TTC  | TELEPHONE TERMINAL CABINET    |
| CTC  | CATV TERMINAL CABINET         |
| CCTV | CCTV TERMINAL CABINET         |