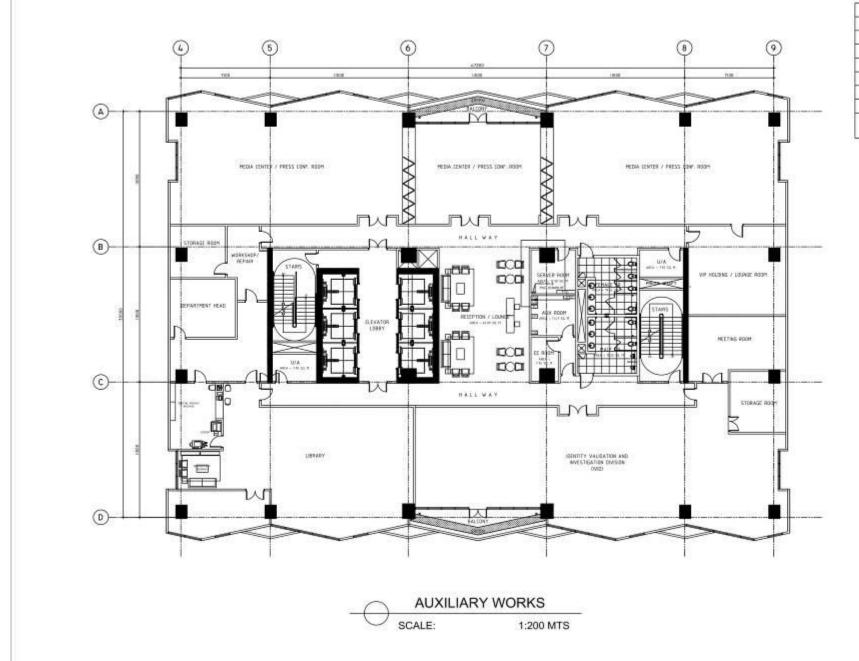

EAKER HORN GRAPHICAL ANNUNCIATOR FIREMAN TELEPHONE JACK MAIN CATV TERMINAL CABINET MDF MAIN DISTRIBUTION FRAME FACE FIRE ALARM CONTROL PANEL MTTC MAIN TELEPHONE TERMINAL CABINET CEILING MOUNTED CCTV CAMERA WALL MOUNTED CCTV CAMERA

AUXILIARY WORKS SCALE:

1:250 MTS

TOTAL FLOOR AREA = 3,009.60 sq.m.

6TH FLOOR







|      | LEGEND                        |
|------|-------------------------------|
| PA   | PULL BOX FOR PABGM SYSTEM     |
| CA   | PULL BOX FOR CATV SYSTEM      |
| TL   | PULL BOX FOR TELEPHONE SYSTEM |
| FP   | PULL BOX FOR FDAS SYSTEM      |
| CC   | PULL BOX FOR CCTV SYSTEM      |
| TTC  | TELEPHONE TERMINAL CABINET    |
| CTC  | CATV TERMINAL CABINET         |
| CCTV | CCTV TERMINAL CABINET         |

AUXILIARY WORKS

SCALE: 1:200 MTS

TOTAL FLOOR AREA = 1,557.60 sq.m.



LEGEND

PA PULL BOX FOR PABGM SYSTEM

CA PULL BOX FOR CATV SYSTEM

TL PULL BOX FOR TELEPHONE SYSTEM

FP PULL BOX FOR FDAS SYSTEM

CC PULL BOX FOR CCTV SYSTEM

TTC TELEPHONE TERMINAL CABINET

CTC CATV TERMINAL CABINET

CCTV TERMINAL CABINET

TOTAL FLOOR AREA = 1,557.60 sq.m.



|      | LEGEND                        |
|------|-------------------------------|
| PA   | PULL BOX FOR PABGM SYSTEM     |
| CA   | PULL BOX FOR CATV SYSTEM      |
| TL   | PULL BOX FOR TELEPHONE SYSTEM |
| FP   | PULL BOX FOR FDAS SYSTEM      |
| CC   | PULL BOX FOR CCTV SYSTEM      |
| TTC  | TELEPHONE TERMINAL CABINET    |
| CTC  | CATV TERMINAL CABINET         |
| CCTV | CCTV TERMINAL CABINET         |

TOTAL FLOOR AREA = 1,557.60 sq.m.



|      | LEGEND                        |
|------|-----------------------