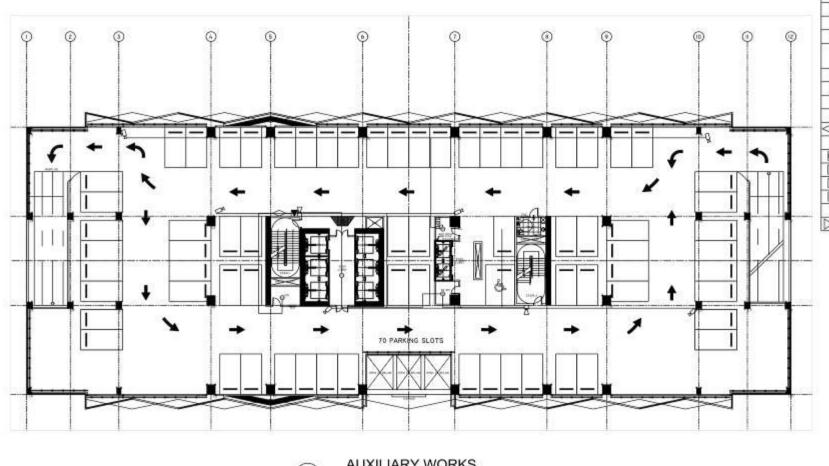

CC PULL BOX FOR CCTV SYSTEM

TTC TELEPHONE TERMINAL CABINET

CTC CATV TERMINAL CABINET

CCTV TERMINAL CABINET

TOTAL FLOOR AREA = 1,557.60 sq.m.

|      | LEGEND                        |
|------|-------------------------------|
| PA   | PULL BOX FOR PABGM SYSTEM     |
| CA   | PULL BOX FOR CATV SYSTEM      |
| TL   | PULL BOX FOR TELEPHONE SYSTEM |
| FP   | PULL BOX FOR FDAS SYSTEM      |
| CC   | PULL BOX FOR CCTV SYSTEM      |
| TTC  | TELEPHONE TERMINAL CABINET    |
| CTC  | CATV TERMINAL CABINET         |
| CCTV | CCTV TERMINAL CABINET         |

TOTAL FLOOR AREA = 1,557.60 sq.m.

|      | LEGEND                        |
|------|-------------------------------|
| PA   | PULL BOX FOR PABGM SYSTEM     |
| CA   | PULL BOX FOR CATV SYSTEM      |
| TL   | PULL BOX FOR TELEPHONE SYSTEM |
| FP   | PULL BOX FOR FDAS SYSTEM      |
| CC   | PULL BOX FOR CCTV SYSTEM      |
| TTC  | TELEPHONE TERMINAL CABINET    |
| CTC  | CATV TERMINAL CABINET         |
| CCTV | CCTV TERMINAL CABINET         |