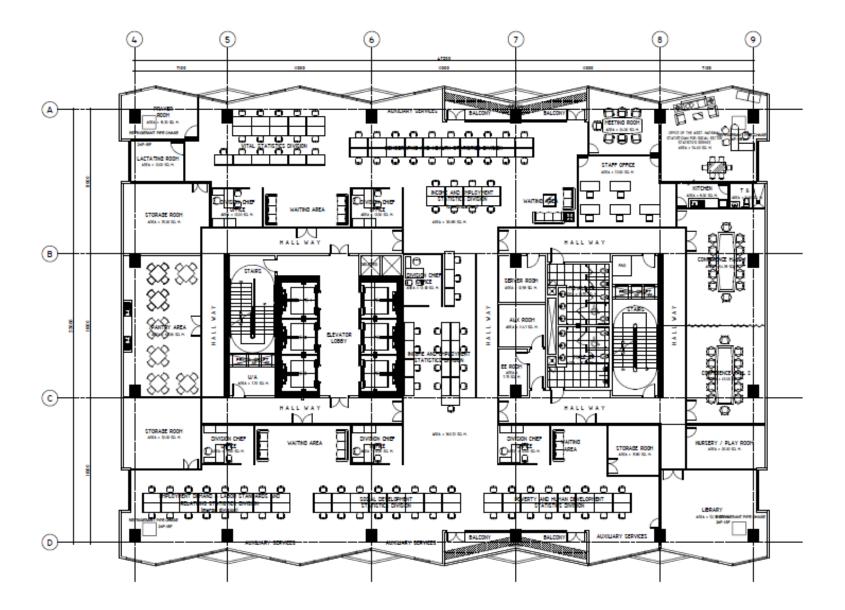

12th FLOOR AREA = 1,557.60 sq.m.

GENERAL SERVICES DIVISION

TOTAL FLOOR AREA = 1,557.60 sq.m.

14th FLOOR

16th FLOOR

FIRE PROTECTION

SCALE: 1:200 MTS

SOCIAL SECTOR STATISTICS SERVICE