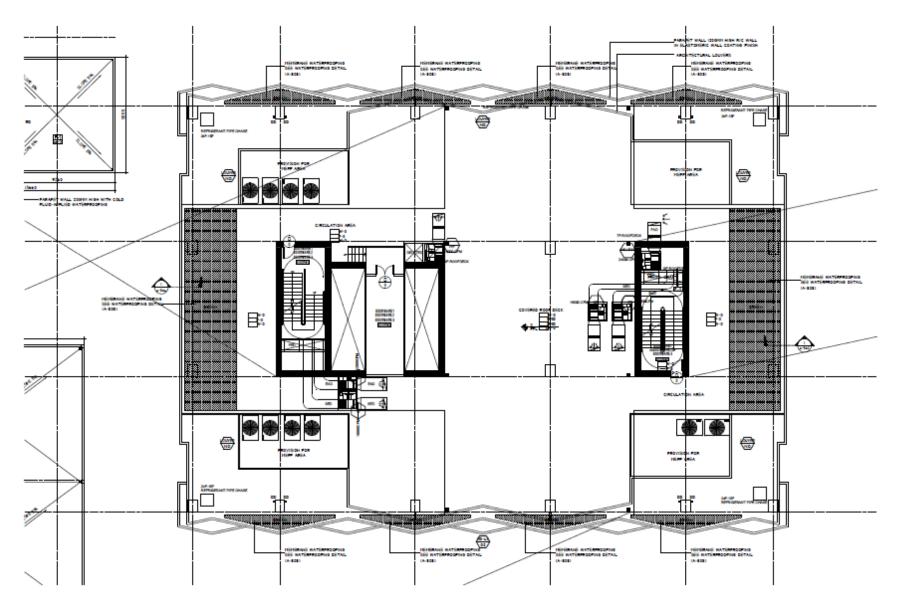

12th FLOOR AREA = 1,557.60 sq.m.

GENERAL SERVICES DIVISION

TOTAL FLOOR AREA = 1,557.60 sq.m.

14th FLOOR

16th FLOOR

FIRE PROTECTION

SCALE: 1:200 MTS

SOCIAL SECTOR STATISTICS SERVICE