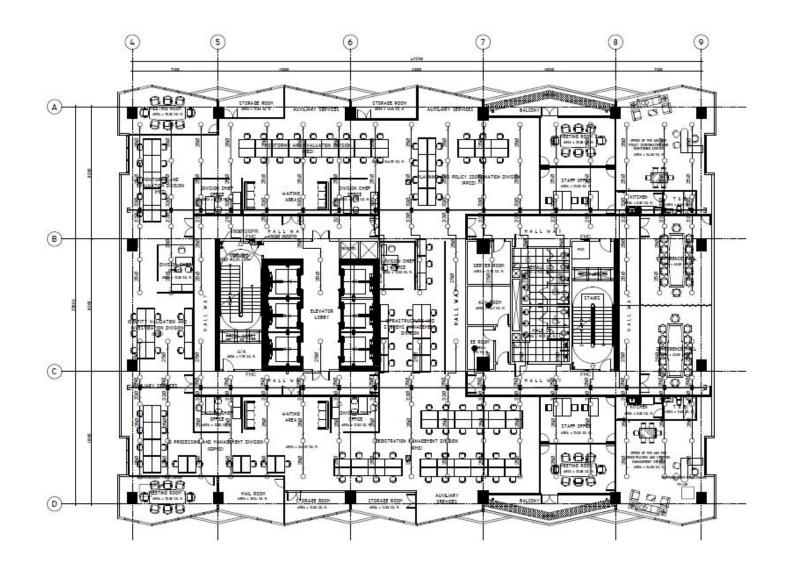

AIR-CONDITIONING AND VENTILATION SYSTEM

SCALE: 1:200 MTS

MACROECONOMIC ACCOUNTS SERVICE

TOTAL FLOOR AREA = 1,557.60 sq.m.

21st FLOOR



AIR-CONDITIONING AND VENTILATION SYSTEM

SCALE: 1:200 MTS

OFFICE OF THE NATIONAL STATISTICIAN (ONS) UNITS

TOTAL FLOOR AREA = 1,557.60 sq.m. 22nd FLOOR





OFFICE OF THE NATIONAL STATISTICIAN & OFFICE OF THE DEPUTY NATIONAL STATISTICIAN





MULTI-PURPOSE HALL & MAIN CONFERENCE ROOM











HUMAN RESOURCES DIVISION & COMMISSION ON AUDIT

12th FLOOR AREA = 1,557.60 sq.m.



GENERAL SERVICES DIVISION

TOTAL FLOOR AREA = 1,557.60 sq.m.

14th FLOOR





16th FLOOR











FIRE PROTECTION

SCALE: 1:200 MTS



SOCIAL SECTOR STATISTICS SERVICE

20th FLOOR