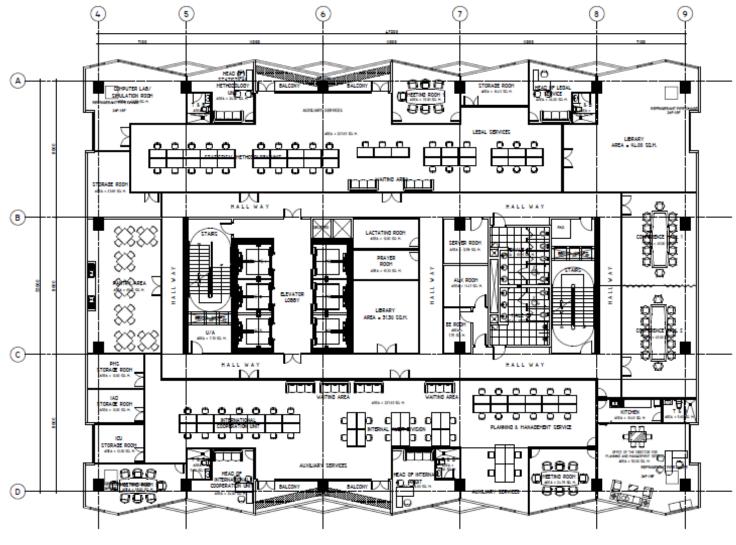

AIR-CONDITIONING AND VENTILATION SYSTEM

SCALE: 1:200 MTS

MACROECONOMIC ACCOUNTS SERVICE

TOTAL FLOOR AREA = 1,557.60 sq.m.

21st FLOOR



AIR-CONDITIONING AND VENTILATION SYSTEM

SCALE: 1:200 MTS

OFFICE OF THE NATIONAL STATISTICIAN (ONS) UNITS

TOTAL FLOOR AREA = 1,557.60 sq.m. 22nd FLOOR





OFFICE OF THE NATIONAL STATISTICIAN & OFFICE OF THE DEPUTY NATIONAL STATISTICIAN





MULTI-PURPOSE HALL & MAIN CONFERENCE ROOM











HUMAN RESOURCES DIVISION & COMMISSION ON AUDIT

12th FLOOR AREA = 1,557.60 sq.m.



GENERAL SERVICES DIVISION

TOTAL FLOOR AREA = 1,557.60 sq.m.

14th FLOOR





16th FLOOR











FIRE PROTECTION

SCALE: 1:200 MTS



SOCIAL SECTOR STATISTICS SERVICE

20th FLOOR