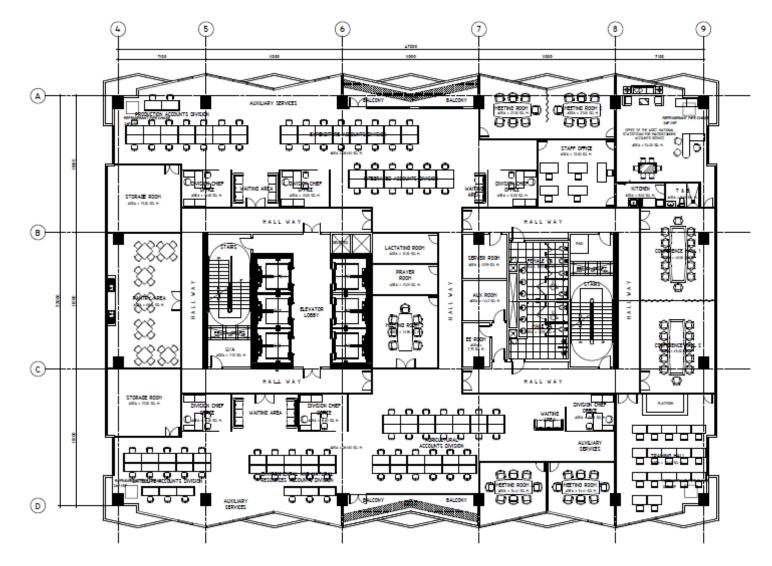

12th FLOOR AREA = 1,557.60 sq.m.

GENERAL SERVICES DIVISION

TOTAL FLOOR AREA = 1,557.60 sq.m.

14th FLOOR

16th FLOOR

FIRE PROTECTION

SCALE: 1:200 MTS

SOCIAL SECTOR STATISTICS SERVICE