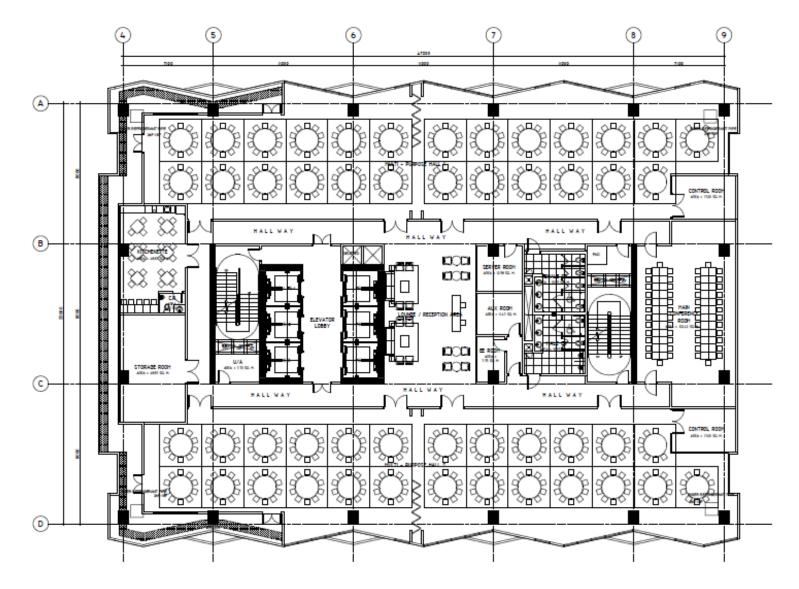

AIR-CONDITIONING AND VENTILATION SYSTEM

SCALE: 1:200 MTS

MACROECONOMIC ACCOUNTS SERVICE

TOTAL FLOOR AREA = 1,557.60 sq.m.

21st FLOOR

AIR-CONDITIONING AND VENTILATION SYSTEM

SCALE: 1:200 MTS

OFFICE OF THE NATIONAL STATISTICIAN (ONS) UNITS

TOTAL FLOOR AREA = 1,557.60 sq.m. 22nd FLOOR

OFFICE OF THE NATIONAL STATISTICIAN & OFFICE OF THE DEPUTY NATIONAL STATISTICIAN

MULTI-PURPOSE HALL & MAIN CONFERENCE ROOM

HUMAN RESOURCES DIVISION & COMMISSION ON AUDIT