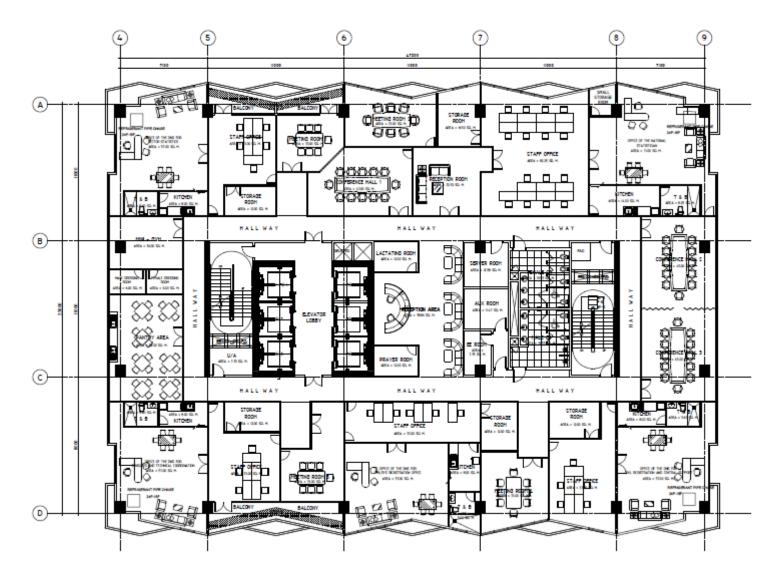

AIR-CONDITIONING AND VENTILATION SYSTEM

SCALE: 1:200 MTS

MACROECONOMIC ACCOUNTS SERVICE

TOTAL FLOOR AREA = 1,557.60 sq.m.

21st FLOOR

AIR-CONDITIONING AND VENTILATION SYSTEM

SCALE: 1:200 MTS

OFFICE OF THE NATIONAL STATISTICIAN (ONS) UNITS

TOTAL FLOOR AREA = 1,557.60 sq.m. 22nd FLOOR

OFFICE OF THE NATIONAL STATISTICIAN & OFFICE OF THE DEPUTY NATIONAL STATISTICIAN

MULTI-PURPOSE HALL & MAIN CONFERENCE ROOM

HUMAN RESOURCES DIVISION & COMMISSION ON AUDIT