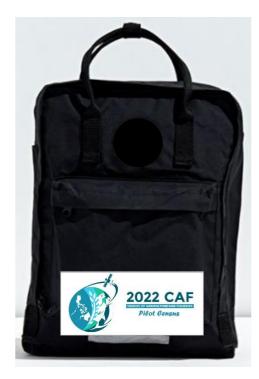

### Design:

Material: Polyamide with logos with top carry handle and compartment inside Black, Polyamide fabric, material, heavy duty zipper and strap for backpack, pen holder on the inside pocket and outside pocket, with waterproof lining. With design of logos printed on transparent plastic, attached in front of bag

Size: H17"xW14"xD6

Design of logos printed on transparent plastic, attached in front of bag