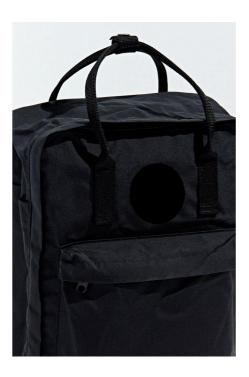

### Design:

Material: Polyamide with logos with top carry handle and compartment inside Black, Polyamide fabric, material, heavy duty zipper and strap for backpack, pen holder on the inside pocket and outside pocket, with waterproof lining. With design of logos printed on transparent plastic, attached in front of bag

Size: H17"xW14"xD6

Design of logos printed on transparent plastic, attached in front of bag