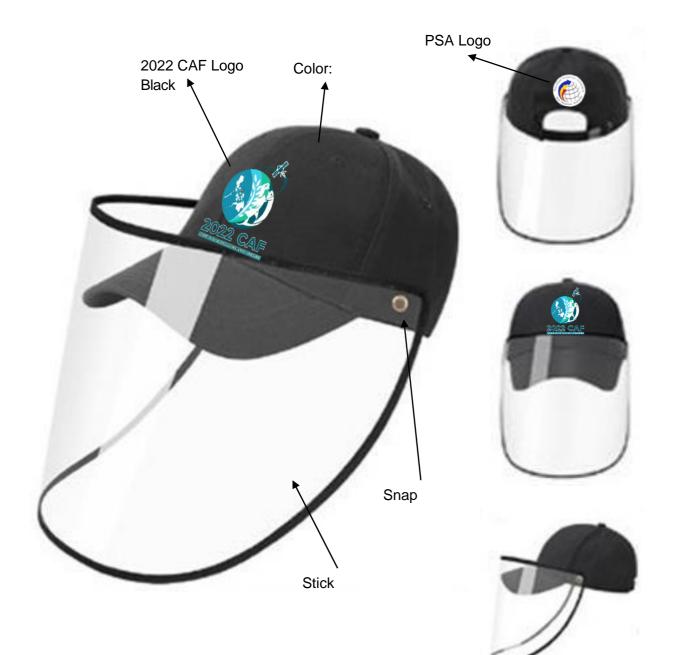

## V. Prototype of Cap with Shield

Cap Specifications: 6-Panel, tuck strap with slide adjustable Color: Black Material: 100% cotton With Philippine Statistics Authority logo (back of cap) and 2022 CAF logo (front of cap)