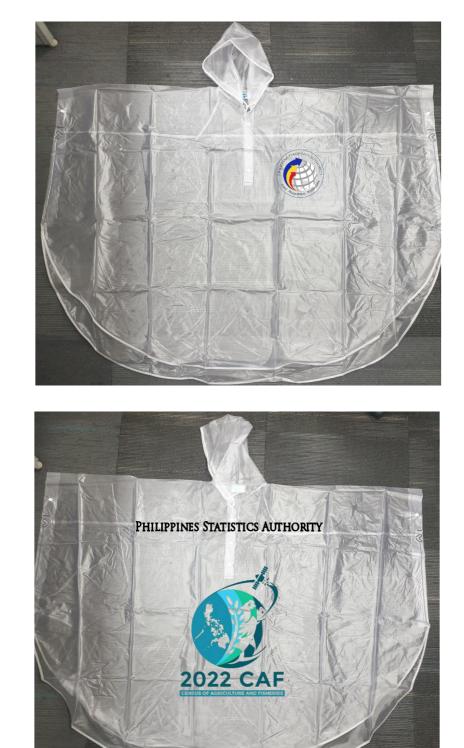

# III. Prototype of Raincoat

Rain Coat: White, PVC nylon fabric, Thick, Poncho with logos