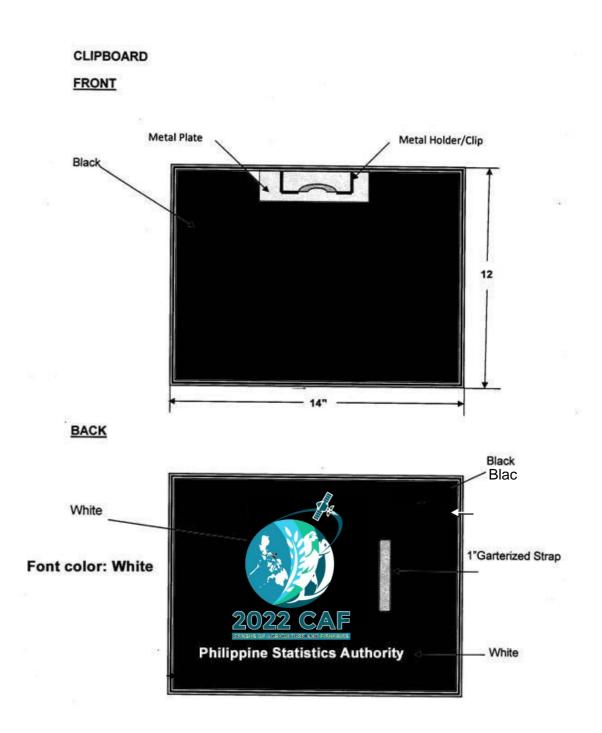

## IV. Prototype of Clipboard

Clipboard: Black with PSA name and 2022 CAF Logo, 35.7 cm x 22.5 cm