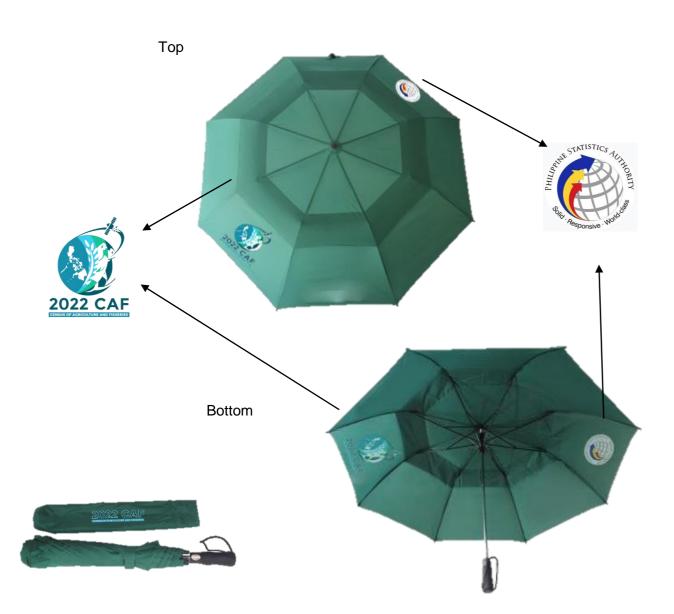

## II. Prototype of Umbrella

## Design: 2-Fold Umbrella

Umbrella: folding umbrella, Green and with two (2) with logo of PSA and the 2022 CAF, with silver backing; 8 ribs; 23" Résine; nickel steel, automatic