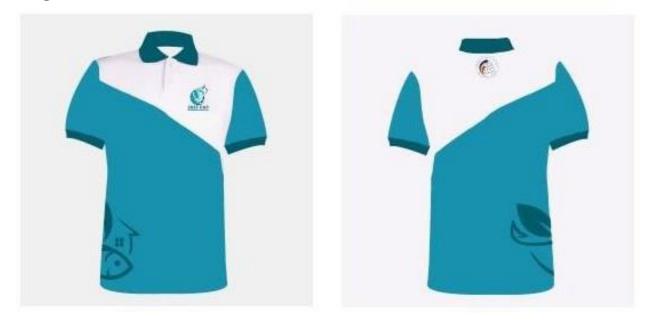

# VI. Prototype of T-Shirt

For 2022 CAF Pilot Census Personnel: Supervisors, hired EN/TS/CAS, etc. Color of T-shirt/Polo shirt: Turquoise with collar With 2022 CAF logo (front of shirt) and Philippine Statistics Authority logo (back of shirt) Fabric Material: 100% Cotton