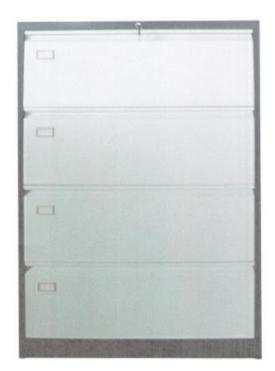

## **BID FORM**

| Item/s and specification/s<br>(minimum)                                                                          | Unit | Qty. | Unit Price | Total Amount<br>(VAT inclusive) | Complete With Telescopic Complete Compl | chnical<br>cations                     |
|------------------------------------------------------------------------------------------------------------------|------|------|------------|---------------------------------|--------------------------------------------------------------------------------------------------------------------------------------------------------------------------------------------------------------------------------------------------------------------------------------------------------------------------------------------------------------------------------------------------------------------------------------------------------------------------------------------------------------------------------------------------------------------------------------------------------------------------------------------------------------------------------------------------------------------------------------------------------------------------------------------------------------------------------------------------------------------------------------------------------------------------------------------------------------------------------------------------------------------------------------------------------------------------------------------------------------------------------------------------------------------------------------------------------------------------------------------------------------------------------------------------------------------------------------------------------------------------------------------------------------------------------------------------------------------------------------------------------------------------------------------------------------------------------------------------------------------------------------------------------------------------------------------------------------------------------------------------------------------------------------------------------------------------------------------------------------------------------------------------------------------------------------------------------------------------------------------------------------------------------------------------------------------------------------------------------------------------------|----------------------------------------|
| 4-Layer Steel Filing Cabinet Size: H52" x<br>W35" x D18"                                                         | Pcs  | -2-  | ₱          | ₱                               | ( ) ( ) ( )                                                                                                                                                                                                                                                                                                                                                                                                                                                                                                                                                                                                                                                                                                                                                                                                                                                                                                                                                                                                                                                                                                                                                                                                                                                                                                                                                                                                                                                                                                                                                                                                                                                                                                                                                                                                                                                                                                                                                                                                                                                                                                                    | ( ) ( ) ( )                            |
| Galvanized Steel Standing Shelves/Rack Size: 70" x 47" x 27", 265 kg load x-x-x-x-x-x-x-x-x-x-x-x-x-x-x-x-x-x-x- | pcs  | -2-  | ₱          | ₱                               | ( )<br>( )<br>( )<br>( )<br>( )                                                                                                                                                                                                                                                                                                                                                                                                                                                                                                                                                                                                                                                                                                                                                                                                                                                                                                                                                                                                                                                                                                                                                                                                                                                                                                                                                                                                                                                                                                                                                                                                                                                                                                                                                                                                                                                                                                                                                                                                                                                                                                | ( )<br>( )<br>( )<br>( )<br>( )        |
| For ONS-PMS use                                                                                                  |      |      |            |                                 | ( ) ( ) ( ) ( ) ( ) ( )                                                                                                                                                                                                                                                                                                                                                                                                                                                                                                                                                                                                                                                                                                                                                                                                                                                                                                                                                                                                                                                                                                                                                                                                                                                                                                                                                                                                                                                                                                                                                                                                                                                                                                                                                                                                                                                                                                                                                                                                                                                                                                        | ( )<br>( )<br>( )<br>( )<br>( )<br>( ) |
|                                                                                                                  |      |      |            | Total amount in words:          | ( )                                                                                                                                                                                                                                                                                                                                                                                                                                                                                                                                                                                                                                                                                                                                                                                                                                                                                                                                                                                                                                                                                                                                                                                                                                                                                                                                                                                                                                                                                                                                                                                                                                                                                                                                                                                                                                                                                                                                                                                                                                                                                                                            | ( )                                    |

## Features:

Model: 4-Layer Lateral Steel Filing Cabinet
Standard Size: H1328\*W900\*D450 mm
Packaging Dimension H135\*W14\*L94cm
Weight 51kgs
Thickness: 0.6mm
Color: as per picture