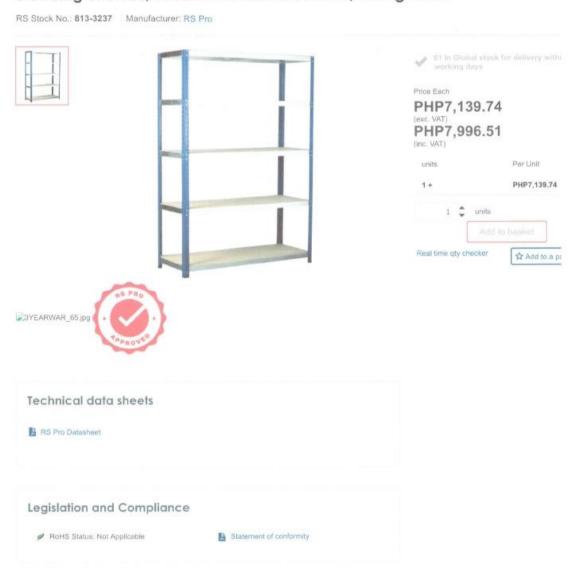

## **BID FORM**

| Item/s and specification/s<br>(minimum)                                                                          | Unit | Qty. | Unit Price | Total Amount<br>(VAT inclusive) | Complete With Telescopic Complete Compl | chnical<br>cations                     |
|------------------------------------------------------------------------------------------------------------------|------|------|------------|---------------------------------|--------------------------------------------------------------------------------------------------------------------------------------------------------------------------------------------------------------------------------------------------------------------------------------------------------------------------------------------------------------------------------------------------------------------------------------------------------------------------------------------------------------------------------------------------------------------------------------------------------------------------------------------------------------------------------------------------------------------------------------------------------------------------------------------------------------------------------------------------------------------------------------------------------------------------------------------------------------------------------------------------------------------------------------------------------------------------------------------------------------------------------------------------------------------------------------------------------------------------------------------------------------------------------------------------------------------------------------------------------------------------------------------------------------------------------------------------------------------------------------------------------------------------------------------------------------------------------------------------------------------------------------------------------------------------------------------------------------------------------------------------------------------------------------------------------------------------------------------------------------------------------------------------------------------------------------------------------------------------------------------------------------------------------------------------------------------------------------------------------------------------------|----------------------------------------|
| 4-Layer Steel Filing Cabinet Size: H52" x<br>W35" x D18"                                                         | Pcs  | -2-  | ₱          | ₱                               | ( ) ( ) ( )                                                                                                                                                                                                                                                                                                                                                                                                                                                                                                                                                                                                                                                                                                                                                                                                                                                                                                                                                                                                                                                                                                                                                                                                                                                                                                                                                                                                                                                                                                                                                                                                                                                                                                                                                                                                                                                                                                                                                                                                                                                                                                                    | ( ) ( ) ( )                            |
| Galvanized Steel Standing Shelves/Rack Size: 70" x 47" x 27", 265 kg load x-x-x-x-x-x-x-x-x-x-x-x-x-x-x-x-x-x-x- | pcs  | -2-  | ₱          | ₱                               | ( )<br>( )<br>( )<br>( )<br>( )                                                                                                                                                                                                                                                                                                                                                                                                                                                                                                                                                                                                                                                                                                                                                                                                                                                                                                                                                                                                                                                                                                                                                                                                                                                                                                                                                                                                                                                                                                                                                                                                                                                                                                                                                                                                                                                                                                                                                                                                                                                                                                | ( )<br>( )<br>( )<br>( )<br>( )        |
| For ONS-PMS use                                                                                                  |      |      |            |                                 | ( ) ( ) ( ) ( ) ( ) ( )                                                                                                                                                                                                                                                                                                                                                                                                                                                                                                                                                                                                                                                                                                                                                                                                                                                                                                                                                                                                                                                                                                                                                                                                                                                                                                                                                                                                                                                                                                                                                                                                                                                                                                                                                                                                                                                                                                                                                                                                                                                                                                        | ( )<br>( )<br>( )<br>( )<br>( )<br>( ) |
|                                                                                                                  |      |      |            | Total amount in words:          | ( )                                                                                                                                                                                                                                                                                                                                                                                                                                                                                                                                                                                                                                                                                                                                                                                                                                                                                                                                                                                                                                                                                                                                                                                                                                                                                                                                                                                                                                                                                                                                                                                                                                                                                                                                                                                                                                                                                                                                                                                                                                                                                                                            | ( )                                    |

# RS Pro Blue 5 Shelf Chipboard, Galvanised Steel Eco-Rax Free Standing Shelves, 1800mm x 1.2m x 600mm, 265kg Load

Enclosures, Storage & Material Handling Workshop Equipment & Storage Shelving Systems

#### **Product Details**

Free Standing Shelving