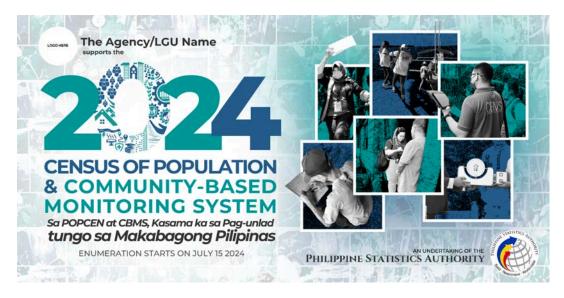

### 11. 2024 POPCEN-CBMS Streamer

# For LGUs and Other Agencies:

# Specification(s):

4 x 8 feet, any water resistant material