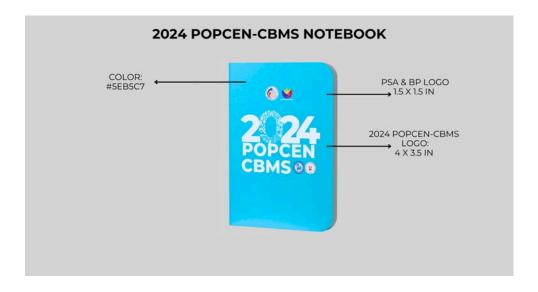

### 7. 2024 POPCEN-CBMS Notebook

# Specification(s):

A5 240x140mm, 80 sheets

Material: Paper Hard cover

Color: Light Blue