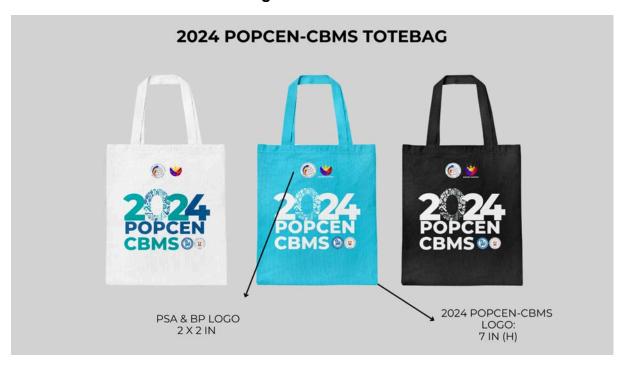

## 9. 2024 POPCEN-CBMS Tote bag

# Specification(s):

Canvas Tote Bag Plain (With Expand Side Bottom) Katsa sling bag.

Color: Black, Blue and White Size: Medium (34\*38\*10 cm)