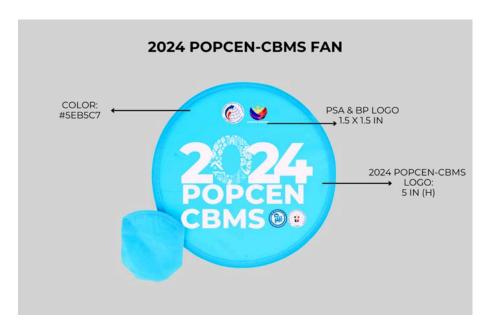

### 8. 2024 POPCEN-CBMS Foldable Fan with Pouch

## Specification(s):

Material: Nylon Color: Light Blue Size:10" Diameter