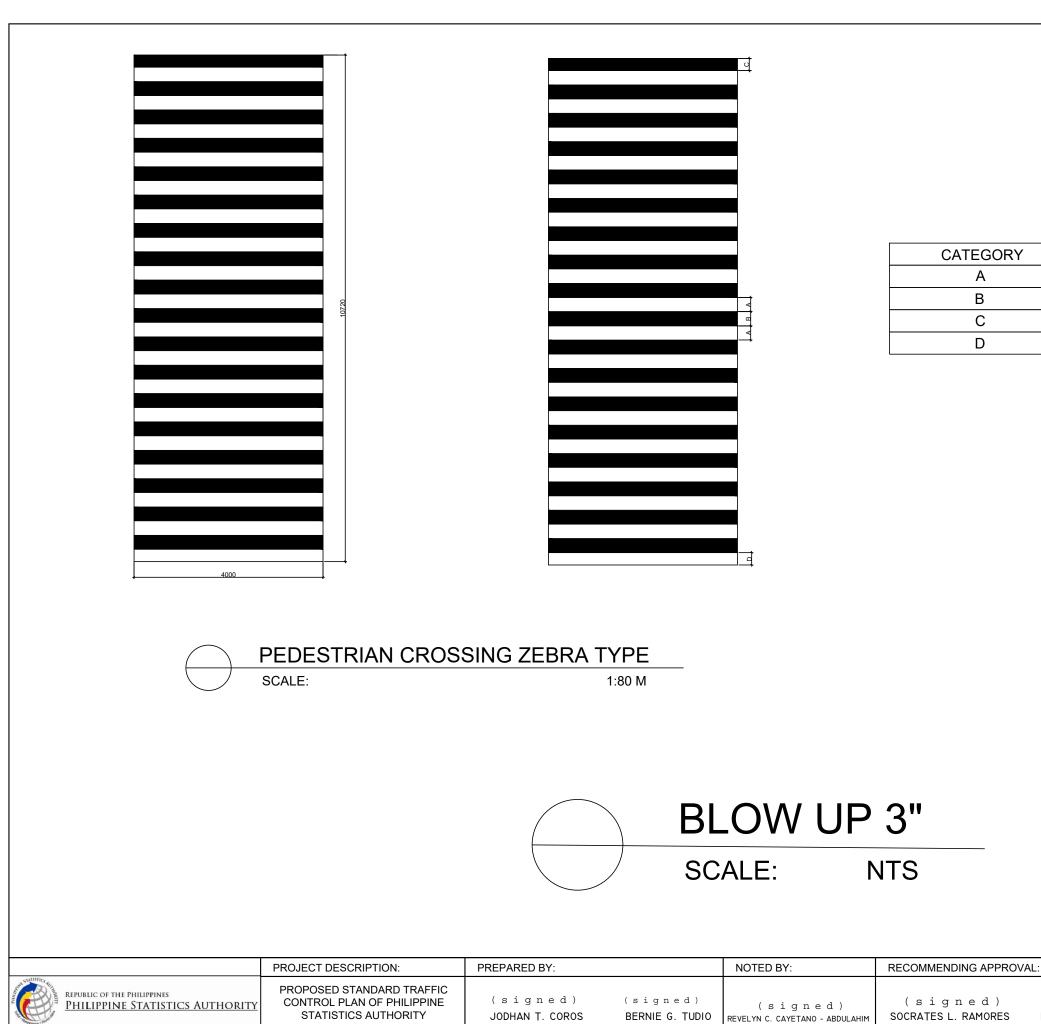

ENGINEER II MEMBER, BCOM-TWG

LOCATION: PSA Complex East Avenue, Quezon Clty

ARCHITECT II MEMBER, BCOM-TWG

| CATEGORY | MEASUREMENTS | PAINT COLOR |  |  |
|----------|--------------|-------------|--|--|
| A        | 300          | WHITE       |  |  |
| В        | 300          | BLACK       |  |  |
| С        | 260          | BLACK       |  |  |
| D        | 260          | WHITE       |  |  |

ATTORNEY IV OIC DIVISION CHIEF-GSD

NOTE: USE THERMOPLASTIC

| CATEGORY | MEASUREMENTS | PAINT COLOR |
|----------|--------------|-------------|
| А        | 300          | WHITE       |
| В        | 300          | BLACK       |
| С        | 235          | BLACK       |
| D        | 235          | WHITE       |

## NOTE: USE THERMOPLASTIC PAINT