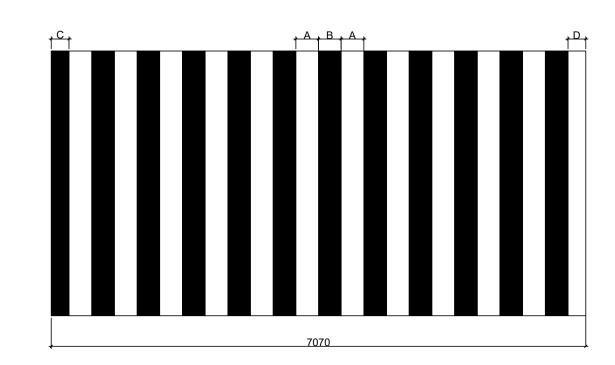

ENGINEER II MEMBER, BCOM-TWG

LOCATION: PSA Complex East Avenue, Quezon Clty

ARCHITECT II MEMBER, BCOM-TWG

| CATEGORY | MEASUREMENTS | PAINT COLOR |  |  |
|----------|--------------|-------------|--|--|
| A        | 300          | WHITE       |  |  |
| В        | 300          | BLACK       |  |  |
| С        | 260          | BLACK       |  |  |
| D        | 260          | WHITE       |  |  |

ATTORNEY IV OIC DIVISION CHIEF-GSD

NOTE: USE THERMOPLASTIC

| CATEGORY | MEASUREMENTS | PAINT COLOR |
|----------|--------------|-------------|
| А        | 300          | WHITE       |
| В        | 300          | BLACK       |
| С        | 235          | BLACK       |
| D        | 235          | WHITE       |

## NOTE: USE THERMOPLASTIC PAINT