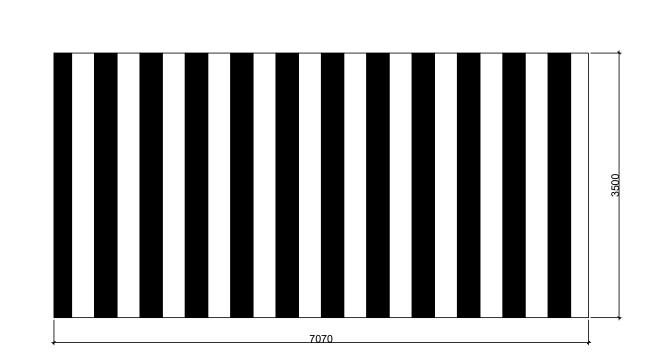

ENGINEER II MEMBER, BCOM-TWG

LOCATION: PSA Complex East Avenue, Quezon Clty

ARCHITECT II MEMBER, BCOM-TWG

| CATEGORY | MEASUREMENTS | PAINT COLOR |  |  |
|----------|--------------|-------------|--|--|
| A        | 300          | WHITE       |  |  |
| В        | 300          | BLACK       |  |  |
| С        | 260          | BLACK       |  |  |
| D        | 260          | WHITE       |  |  |

ATTORNEY IV OIC DIVISION CHIEF-GSD

NOTE: USE THERMOPLASTIC

| CATEGORY | MEASUREMENTS | PAINT COLOR |
|----------|--------------|-------------|
| А        | 300          | WHITE       |
| В        | 300          | BLACK       |
| С        | 235          | BLACK       |
| D        | 235          | WHITE       |

## NOTE: USE THERMOPLASTIC PAINT