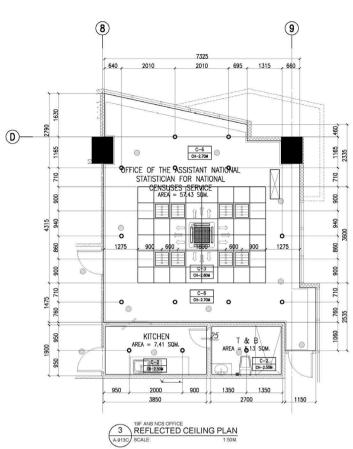

1.3













| (                        |                                                                                                                                      | )                                                                                                                                                          |                 |                              |                                  |                       |                                         |                                                                                       |                        |                                                      |                                                                                          |