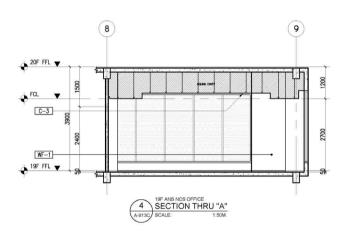

1.3













| (                        |                                                                                                                                      | )                                                                                                                                                          |                 |                              |                                  |                       |                                         |                                                                                       |                        |                                                      |                                                                                          |