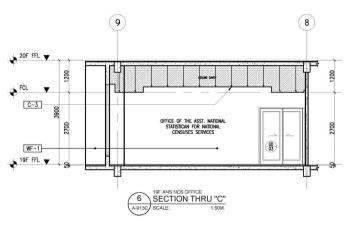

1.3













| (                        |                                                                                                                                      | )                                                                                                                                                          |                 |                              |                                  |                       |                                         |                                                                                       |                        |                                                      |                                                                                          |