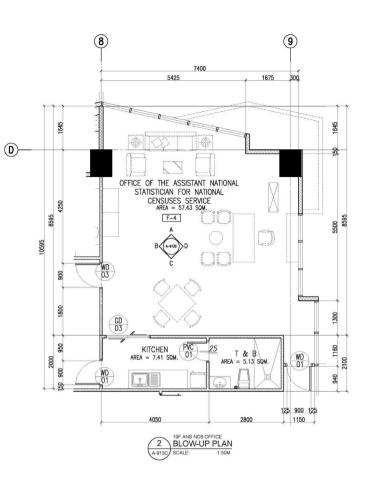

1.3













| (                        |                                                                                                                                      | )                                                                                                                                                          |                 |                              |                                  |                       |                                         |                                                                                       |                        |                                                      |                                                                                          |