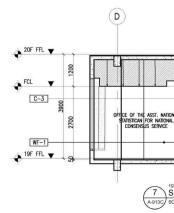

1.3













| (                        |                                                                                                                                      | )                                                                                                                                                          |                 |                              |                                  |                       |                                         |                                                                                       |                        |                                                      |                                                                                          |