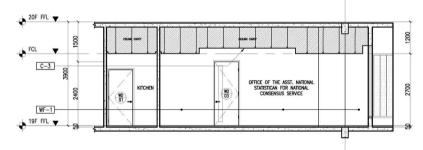

(D)

5 SECTION THRU "B" A-913C SCALE: 1:50M.

| Ţ    |  | 1200 |
|------|--|------|
| DNAL |  | 2700 |
|      |  | L a  |