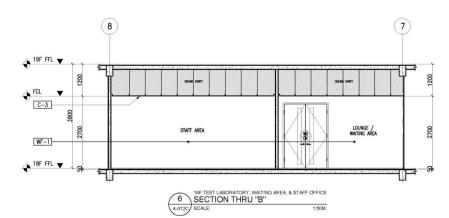

В

- - - Ì

- - -

1 18TH FLOOR KEYPLAN A-9120 SCALE: 1:500M.

DRAWINGS AND SPECIFICATIONS DULY SIGNED, STAMPED OR SEALD, AS INSTRUMENTS OF SERVICE, ARE PROPERTY AND DOLMENTS OF THE ARCHITECT, WHETHER THE OBJECT FOR WHICH THEY ARE MORE IS EXECUTED OR NOT. T SHALL BE UNAWEL, TORA MAY PERSIN, WITHOUT THE WITTEN CONSENT OF THE ARCHITECT OR ANTIPACT OF SAND DOCUMENTS. DUPLICATE OR TO MAKE COMES OF SAND DOCUMENTS PROJECTS OR BUILDINGS, WHETHER EJECUTED PARTLY OR N WHOLE