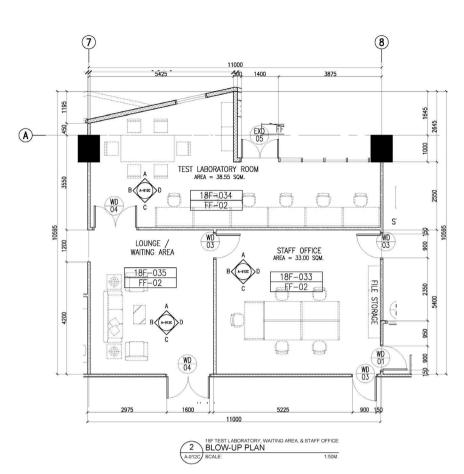

В

- - - Ì

- - -

1 18TH FLOOR KEYPLAN A-9120 SCALE: 1:500M.

DRAWINGS AND SPECIFICATIONS DULY SIGNED, STAMPED OR SEALD, AS INSTRUMENTS OF SERVICE, ARE PROPERTY AND DOLMENTS OF THE ARCHITECT, WHETHER THE OBJECT FOR WHICH THEY ARE MORE IS EXECUTED OR NOT. T SHALL BE UNAWEL, TORA MAY PERSIN, WITHOUT THE WITTEN CONSENT OF THE ARCHITECT OR ANTIPACT OF SAND DOCUMENTS. DUPLICATE OR TO MAKE COMES OF SAND DOCUMENTS PROJECTS OR BUILDINGS, WHETHER EJECUTED PARTLY OR N WHOLE













| <u></u>                                                                                                                                                  | )                                                                                                             |                                    |                                         |                                                                                                                  |                                                                                                              |                                                                      |                                                                                                       |