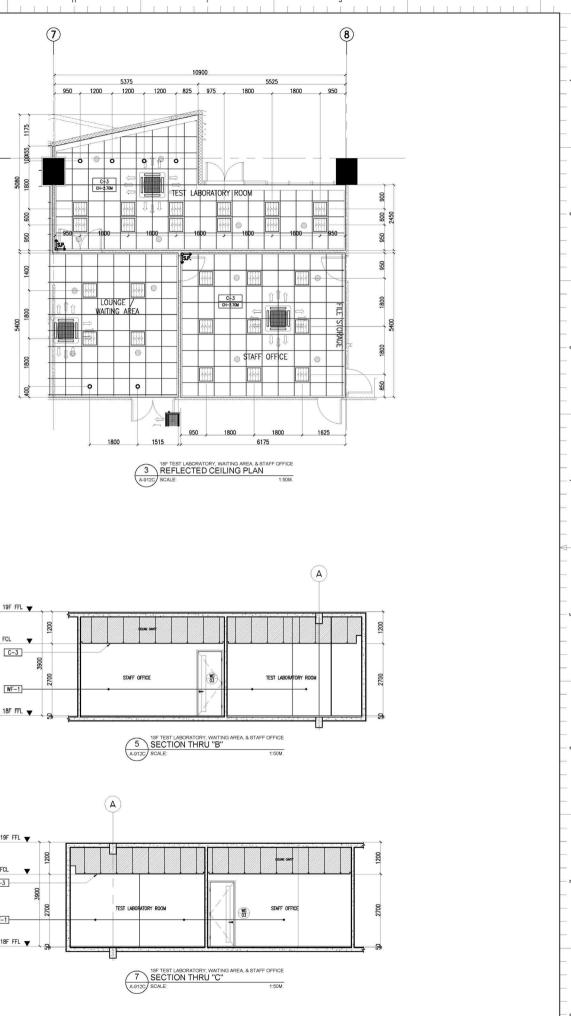

В

- - - Ì

- - -

1 18TH FLOOR KEYPLAN A-9120 SCALE: 1:500M.

DRAWINGS AND SPECIFICATIONS DULY SIGNED, STAMPED OR SEALD, AS INSTRUMENTS OF SERVICE, ARE PROPERTY AND DOLMENTS OF THE ARCHITECT, WHETHER THE OBJECT FOR WHICH THEY ARE MORE IS EXECUTED OR NOT. T SHALL BE UNAWEL, TORA MAY PERSIN, WITHOUT THE WITTEN CONSENT OF THE ARCHITECT OR ANTIPACT OF SAND DOCUMENTS. DUPLICATE OR TO MAKE COMES OF SAND DOCUMENTS PROJECTS OR BUILDINGS, WHETHER EJECUTED PARTLY OR N WHOLE













| <u></u>                                                                                                                                                  | )                                                                                                             |                                    |                                         |                                                                                                                  |                                                                                                              |                                                                      |                                                                                                       |