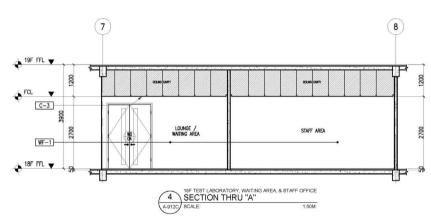

В

- - - Ì

- - -

1 18TH FLOOR KEYPLAN A-9120 SCALE: 1:500M.

DRAWINGS AND SPECIFICATIONS DULY SIGNED, STAMPED OR SEALD, AS INSTRUMENTS OF SERVICE, ARE PROPERTY AND DOLMENTS OF THE ARCHITECT, WHETHER THE OBJECT FOR WHICH THEY ARE MORE IS EXECUTED OR NOT. T SHALL BE UNAWEL, TORA MAY PERSIN, WITHOUT THE WITTEN CONSENT OF THE ARCHITECT OR ANTIPACT OF SAND DOCUMENTS. DUPLICATE OR TO MAKE COMES OF SAND DOCUMENTS PROJECTS OR BUILDINGS, WHETHER EJECUTED PARTLY OR N WHOLE













| <u></u>                                                                                                                                                  | )                                                                                                             |                                    |                                         |                                                                                                                  |                                                                                                              |                                                                      |                                                                                                       |