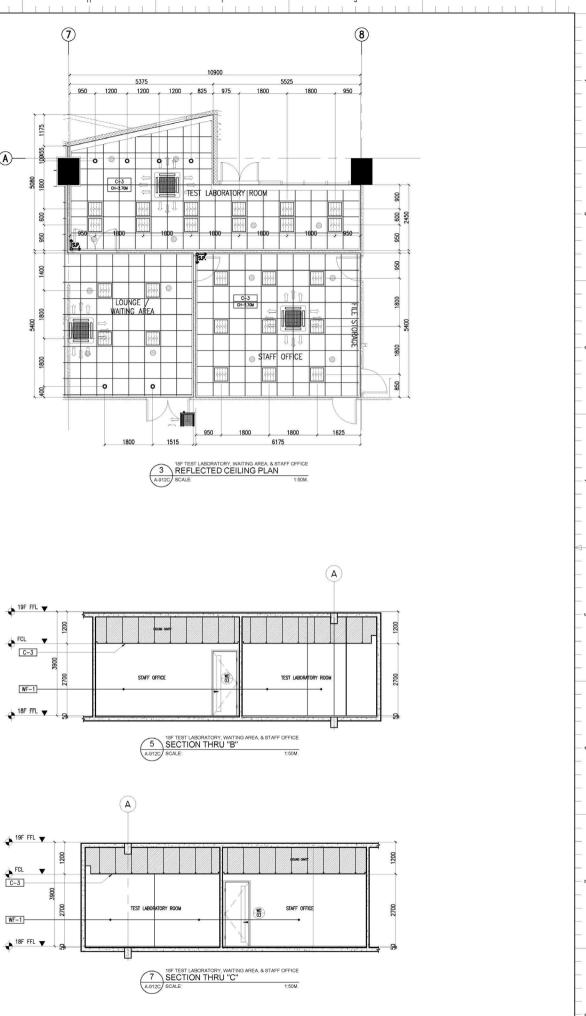

В

- - - Ì

- - -

1 18TH FLOOR KEYPLAN A-9120 SCALE: 1:500M.

DRAWINGS AND SPECIFICATIONS DULY SIGNED, STAMPED OR SEALD, AS INSTRUMENTS OF SERVICE, ARE PROPERTY AND DOLMENTS OF THE ARCHITECT, WHETHER THE OBJECT FOR WHICH THEY ARE MORE IS EXECUTED OR NOT. T SHALL BE UNAWEL, TORA MAY PERSIN, WITHOUT THE WITTEN CONSENT OF THE ARCHITECT OR ANTIPACT OF SAND DOCUMENTS. DUPLICATE OR TO MAKE COMES OF SAND DOCUMENTS PROJECTS OR BUILDINGS, WHETHER EJECUTED PARTLY OR N WHOLE