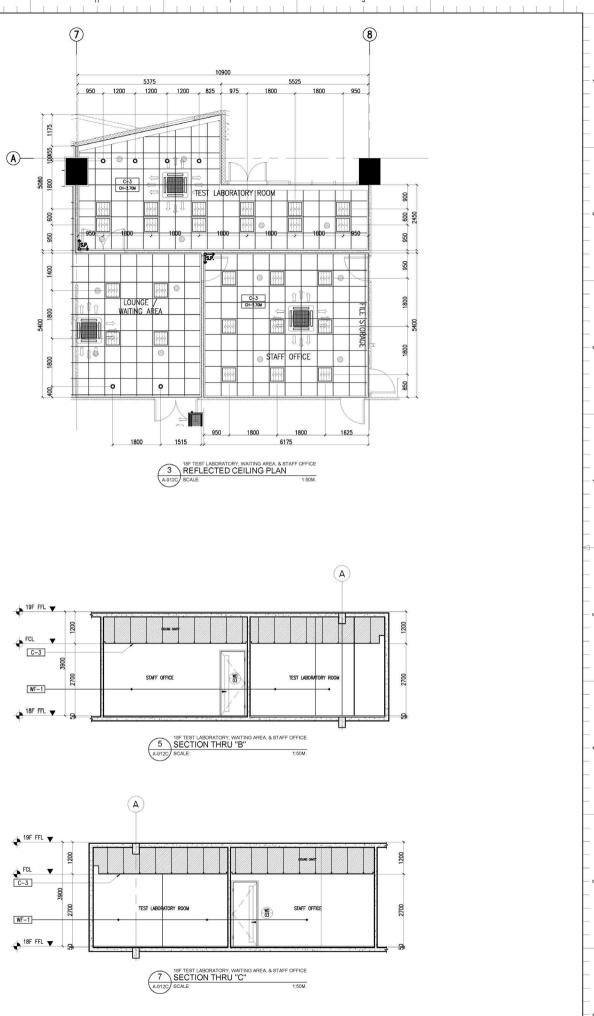

В

- - - Ì

- - -

1 18TH FLOOR KEYPLAN A-9120 SCALE: 1:500M.

DRAWINGS AND SPECIFICATIONS DULY SIGNED, STAMPED OR SEALD, AS INSTRUMENTS OF SERVICE, ARE PROPERTY AND DOLMENTS OF THE ARCHITECT, WHETHER THE OBJECT FOR WHICH THEY ARE MORE IS EXECUTED OR NOT. T SHALL BE UNAWEL, TORA MAY PERSIN, WITHOUT THE WITTEN CONSENT OF THE ARCHITECT OR ANTIPACT OF SAND DOCUMENTS. DUPLICATE OR TO MAKE COMES OF SAND DOCUMENTS PROJECTS OR BUILDINGS, WHETHER EJECUTED PARTLY OR N WHOLE