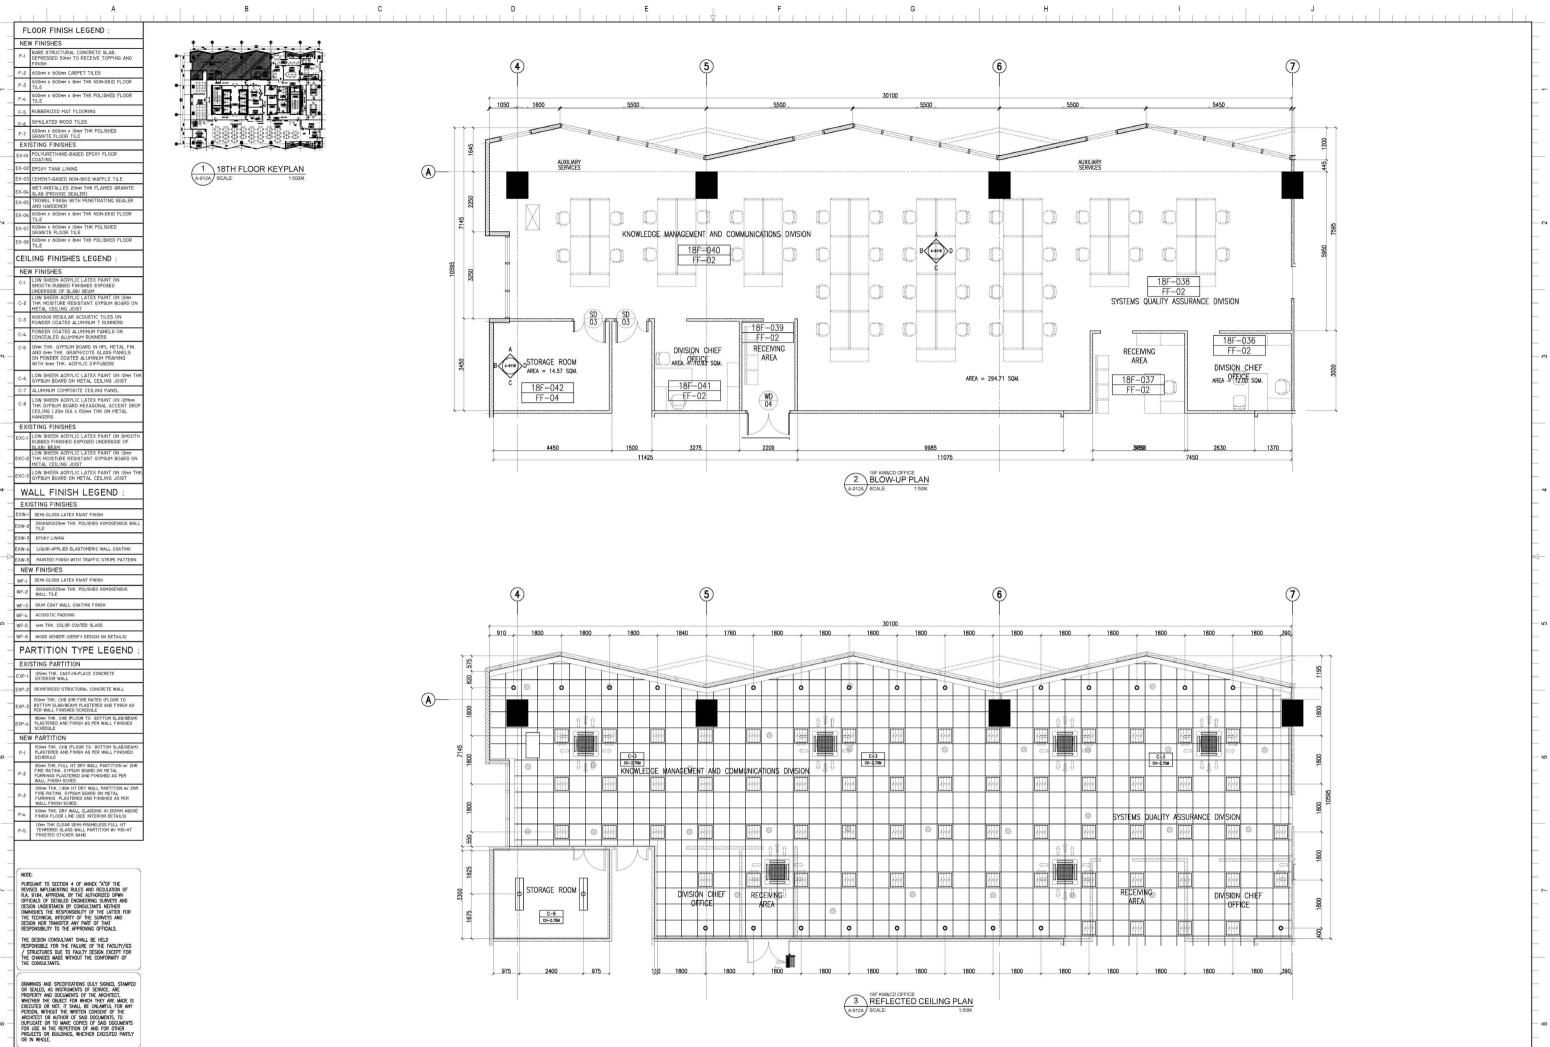

| <u></u>                                                                         | )                                                       |                                                                         |                                         |                                         |                        |                                    |                                             |                                                                                          |                                                                                                                       |                            |          |            |                    |           |
|---------------------------------------------------------------------------------|----------