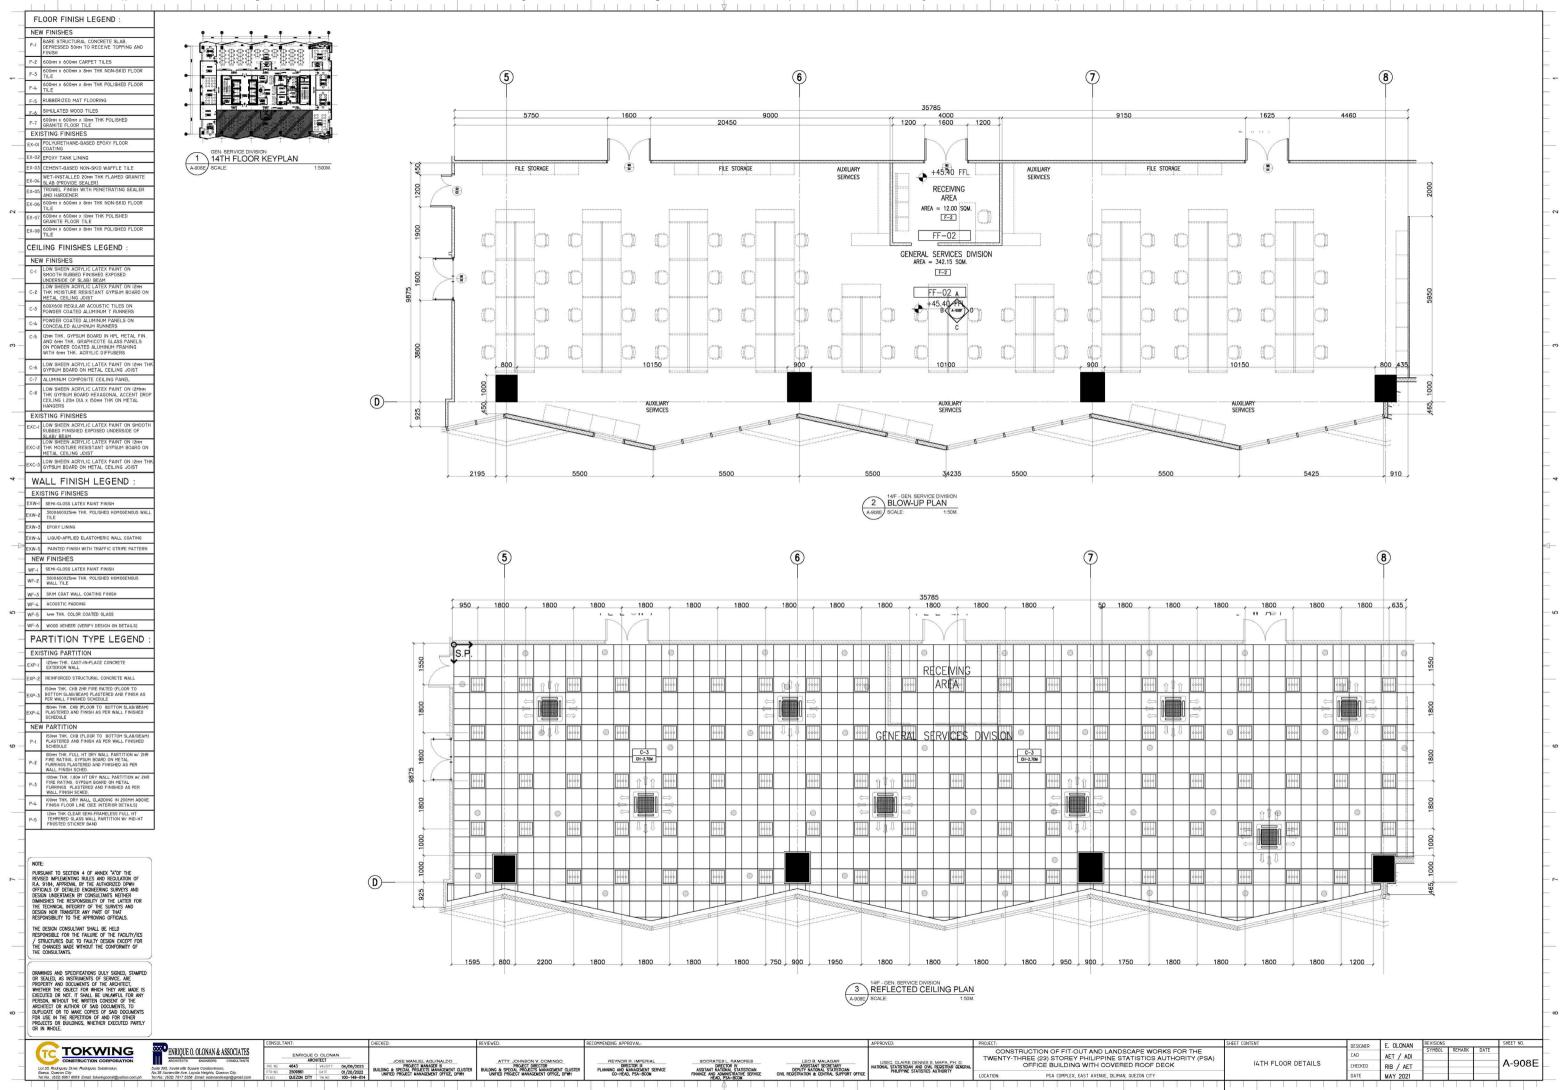

f No.: (632) 8961 6069 Email: tokwingconst@yahoo.com.ph

A

|         | SHEET CON | TENT   |      |     |      |   | DESIGNER               | E. OLONAN | REVISIONS |        | SHEET NO. | Т      |   |
|---------|-----------|--------|------|-----|------|---|------------------------|-----------|-----------|--------|-----------|--------|---|
| THE     |           |        |      |     |      |   | a second second second |           | SYMBOL    | REMARK | DATE      |        |   |
| Y (PSA) |           |        |      |     |      |   | CAD                    | AET / ADI |           |        |           |        |   |
|         |           | 14TH F | LOOR | DET | AILS |   | CHECKED                | RIB / AET |           | -      |           | A-908E | - |
|         |           |        |      |     |      |   | DATE                   | MAY 2021  |           |        |           | _      |   |
|         |           |        |      |     |      |   |                        |           |           |        |           |        |   |
|         |           |        |      |     |      | J |                        | ).        |           |        |           |        |   |