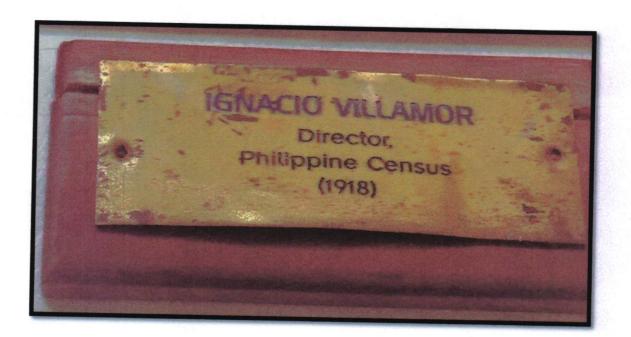

# WOODEN FRAME WITH BRONZE METAL NAME PLATE SAMPLE PICTURE 2021 (MAY PR)

Listed at the next page is the list of former directors/head offices

Source: 2019 Re-PR of Library Fixtures

### WOODEN FRAME WITH BRONZE METAL NAME PLATE SAMPLE PICTURE 2021 (MAY PR)

### **4** National Statistics Office (NSO)

|     | NAME                                    | POSITION                             | OFFICES                            | YEAR                        |
|-----|-----------------------------------------|--------------------------------------|------------------------------------|-----------------------------|
| 1.  | Carmelita N. Ericta                     | Administrator                        | National Statistics<br>Office      | 2001-2004                   |
| 2.  | Tomas R. Africa                         | Administrator                        | National Statistics<br>Office      | 1989-2001                   |
| 3.  | Dr. Marcelo M. Drense                   | Acting Director                      | National Statistics<br>Office      | 1985-1989                   |
| 4.  | Dr. Tito A. Mijares                     | Director                             | National Statistics<br>Office      | 1964-1984                   |
| 5.  | Dr. Eliseo M. Perez Jr.                 | Acting Director                      | Bureau of Census and<br>Statistics | 1962-1964                   |
| 6.  | Dr. Manuel A. Buenafe                   | Director                             | Bureau of Census and<br>Statistics | 1959-1962                   |
| 7.  | Dr. Alfredo Eugenio                     | Acting Director                      | Bureau of Census and<br>Statistics | 1950-1953                   |
| 8.  | Dr. Leon Ma. Gonzales                   | Director                             | Bureau of Census and<br>Statistics | 1940-<br>1949,<br>1954-1957 |
| 9.  | Ray Hurley                              | First Director in<br>Acting Capacity | Bureau of Census and<br>Statistics | 1940                        |
| 10. | Leonardo Festin                         | Commissioner                         | Census                             | 1937                        |
| 11. | Felipe Buencamino                       | Director                             | Philippine Census                  | 1918                        |
| 12. | Ignacio Villamor                        | Director                             | Philippine Census                  | 1918                        |
| 13. | Major General Joseph Prentice<br>Sanger | Director                             | Philippine Census                  | 1903                        |