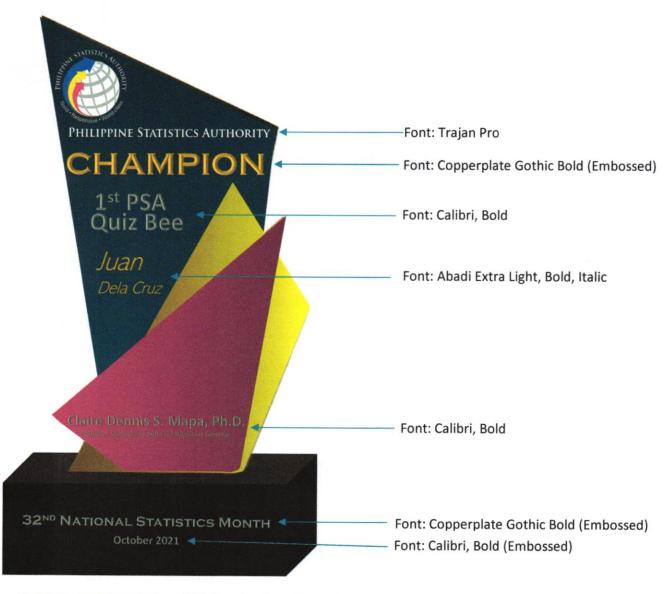

## SPECS FOR PLAQUES: 1<sup>ST</sup> PSA Quiz Bee

Specs:

| Plaque Material | Full Acrylic                                                                                          |
|-----------------|-------------------------------------------------------------------------------------------------------|
| Plaque Color    | Gradient of Blue, Red, and Yellow; Solid Black (see photos below)                                     |
| Plaque Printing | Printed on acrylic with embossed parts (see photos below)                                             |
| Plaque Size     | 12" (Champion), 10" (2 <sup>nd</sup> Place), 9" (3 <sup>rd</sup> Place), by 5" width, by 4" thickness |
| Packaging       | Carton Box Corrugated, Thickness: 125 lbs                                                             |
| Packaging size  | .5" larger than the plaque sizes                                                                      |
| Count           | 3 plaques; 3 packaging                                                                                |

## Plaque Design Specs:

PSA Complex, East Avenue, Diliman, Quezon City, Philippines 1101 Telephone: (632) 8938-5267 www.psa.gov.ph 2

## Photo used: