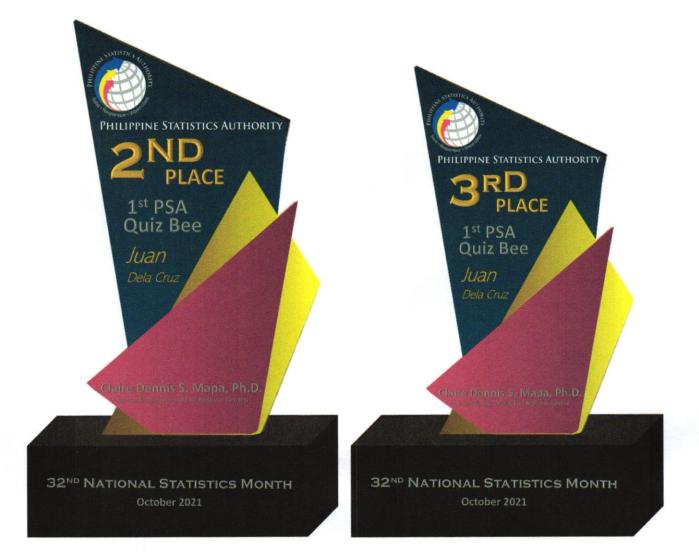

## SPECS FOR PLAQUES: 1<sup>ST</sup> PSA Quiz Bee

Specs:

| Plaque Material | Full Acrylic                                                                                          |
|-----------------|-------------------------------------------------------------------------------------------------------|
| Plaque Color    | Gradient of Blue, Red, and Yellow; Solid Black (see photos below)                                     |
| Plaque Printing | Printed on acrylic with embossed parts (see photos below)                                             |
| Plaque Size     | 12" (Champion), 10" (2 <sup>nd</sup> Place), 9" (3 <sup>rd</sup> Place), by 5" width, by 4" thickness |
| Packaging       | Carton Box Corrugated, Thickness: 125 lbs                                                             |
| Packaging size  | .5" larger than the plaque sizes                                                                      |
| Count           | 3 plaques; 3 packaging                                                                                |

## Plaque Design Specs:

PSA Complex, East Avenue, Diliman, Quezon City, Philippines 1101 Telephone: (632) 8938-5267 www.psa.gov.ph 2

## Photo used: