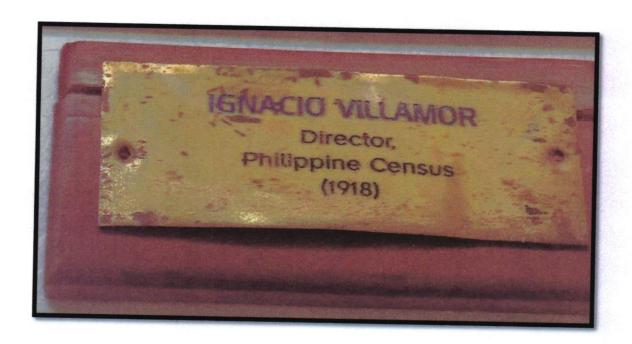

# WOODEN FRAME WITH BRONZE METAL NAME PLATE SAMPLE PICTURE 2021 (MAY PR)

Listed at the next page is the list of former directors/head offices

Source: 2019 Re-PR of Library Fixtures

## WOODEN FRAME WITH BRONZE METAL NAME PLATE SAMPLE PICTURE 2021 (MAY PR)

#### **♣** National Statistics Office (NSO)

|     | NAME                                    | POSITION                             | OFFICES                            | YEAR                        |
|-----|-----------------------------------------|--------------------------------------|------------------------------------|-----------------------------|
| 1.  | Carmelita N. Ericta                     | Administrator                        | National Statistics<br>Office      | 2001-2004                   |
| 2.  | Tomas R. Africa                         | Administrator                        | National Statistics<br>Office      | 1989-2001                   |
| 3.  | Dr. Marcelo M. Drense                   | Acting Director                      | National Statistics<br>Office      | 1985-1989                   |
| 4.  | Dr. Tito A. Mijares                     | Director                             | National Statistics<br>Office      | 1964-1984                   |
| 5.  | Dr. Eliseo M. Perez Jr.                 | Acting Director                      | Bureau of Census and<br>Statistics | 1962-1964                   |
| 6.  | Dr. Manuel A. Buenafe                   | Director                             | Bureau of Census and<br>Statistics | 1959-1962                   |
| 7.  | Dr. Alfredo Eugenio                     | Acting Director                      | Bureau of Census and<br>Statistics | 1950-1953                   |
| 8.  | Dr. Leon Ma. Gonzales                   | Director                             | Bureau of Census and<br>Statistics | 1940-<br>1949,<br>1954-1957 |
| 9.  | Ray Hurley                              | First Director in<br>Acting Capacity | Bureau of Census and<br>Statistics | 1940                        |
| 10. | Leonardo Festin                         | Commissioner                         | Census                             | 1937                        |
| 11. | Felipe Buencamino                       | Director                             | Philippine Census                  | 1918                        |
| 12. | Ignacio Villamor                        | Director                             | Philippine Census                  | 1918                        |
| 13. | Major General Joseph Prentice<br>Sanger | Director                             | Philippine Census                  | 1903                        |