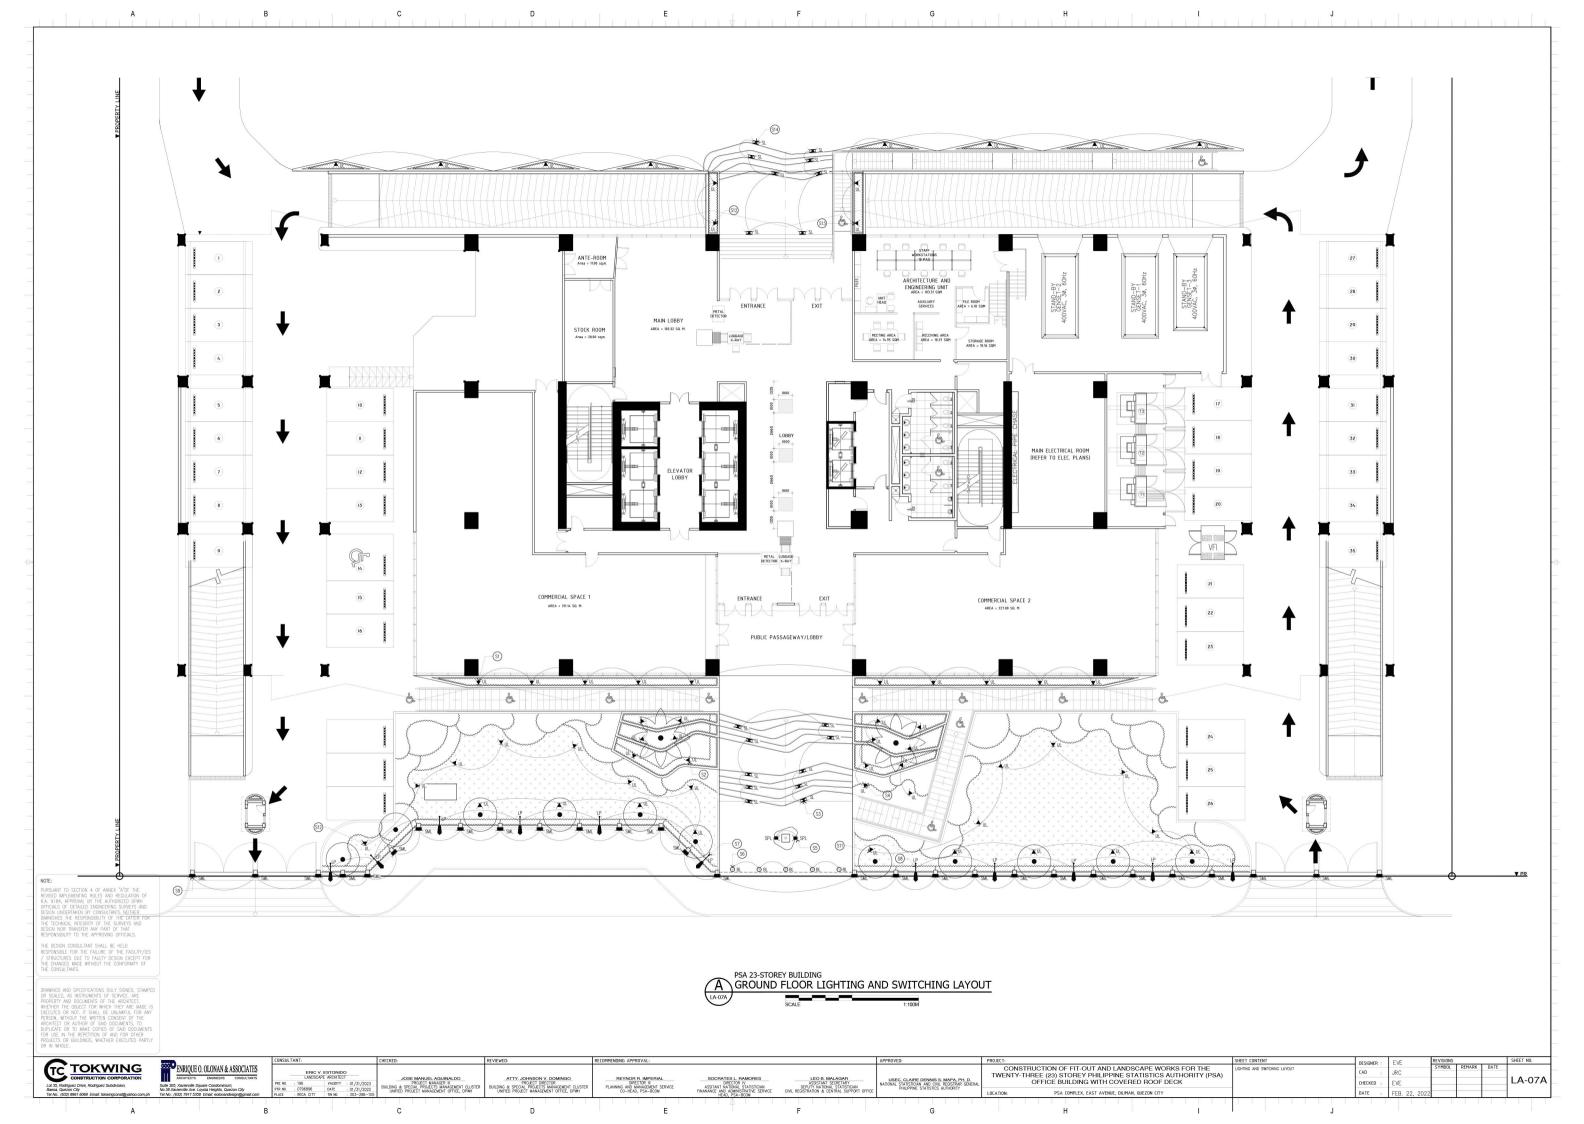

SYMBOL DESCRIPTION QTY

ST) LIGHTING SWITCH 34 SECURIALIUMS

SECURIALIUMS

BEOS 70, LED 35W, 4000K, 4304 km

DIE—CAST AUJUMINIM BODY HOUSING AND POST (5M HT.)

PRANTED BLACK

BY: PERCRIANACE IN LICHTING

OR ANY APPROBLED EQUIVALENT OR ANT APPROVED COUNTAINS
MIMIK 20 FLAT FB, POLYESTER POWDER—PAINTED,
IP-65, CLASS I, LED, POLYESTER POWDER—PAINTED,
ID-CASTA JUMNIUM
HOUSING, SILICON GASKET, 220/240V.50/60HZ WITH
SAFETY TRANSFORMER,
COLOR ANTHRACITE GRAY
BY: CENT LIGHTING O CPL CEILING PIN LIGHT 4 INSERT +2, LED 10W, BLACK, INSULATION CLASS I, IPSS, 3000K, OPIC. ASYMMETRIC NUC: REFLECTOR, LIGHT SOURCE LUMEN OUTPUT: 430M, LUMINABLE LUMEN OUTPUT: 430M, LUMINABLE LUMEN OUTPUT: 450M, CLAST LUMEN DEPRECIATION: LSO COLOR: ANTHRACIEL FELICX
ST. CENT LUMEN S. KHA SIM 93 LED C/EW, 11.5W, CLASS II, 1968 3000K, EXTRA PURE POLISHED ALUMNUM REFLECTORS, LIGHT SOURCE LUMEN OUTPUT: 182JM, LUMINAME LUMEN OUTPUT: 182JM, LUMINAME LUMEN EXPENT LUMEN DEPRECIATION: L70 COLOR, BLACK
BY CASH LICHTIMS GJELL 2.5, LED 166W, 5000K, 220–240V, 20915LM 3PCS FLOOD LIGHT PER POST ANTI-CORROSION TREATMENT, 1P66, CRI 65 COLOR: CR-9-4 METALLIC GRAY PCS BY: CENT LIGHTING PHLIPPINES OR ANY APPROVED EQUIVALENT GUELL 1A/W, LED 53W, 4000K
DIE-CAST ALUMNIN BODY, TURNABLE ON 1 AXIS
ANTI-CORPOSION TREATMENT, IP66
COLOR: GR-94 METALLIC GRAY
BY: CUNT LIGHTING PHILIPPINES
BY: CUNT LIGHTING PHILIPPINES
OR ANY APPROVED EQUIVALENT SPL SPOT LIGHT 2 PCS