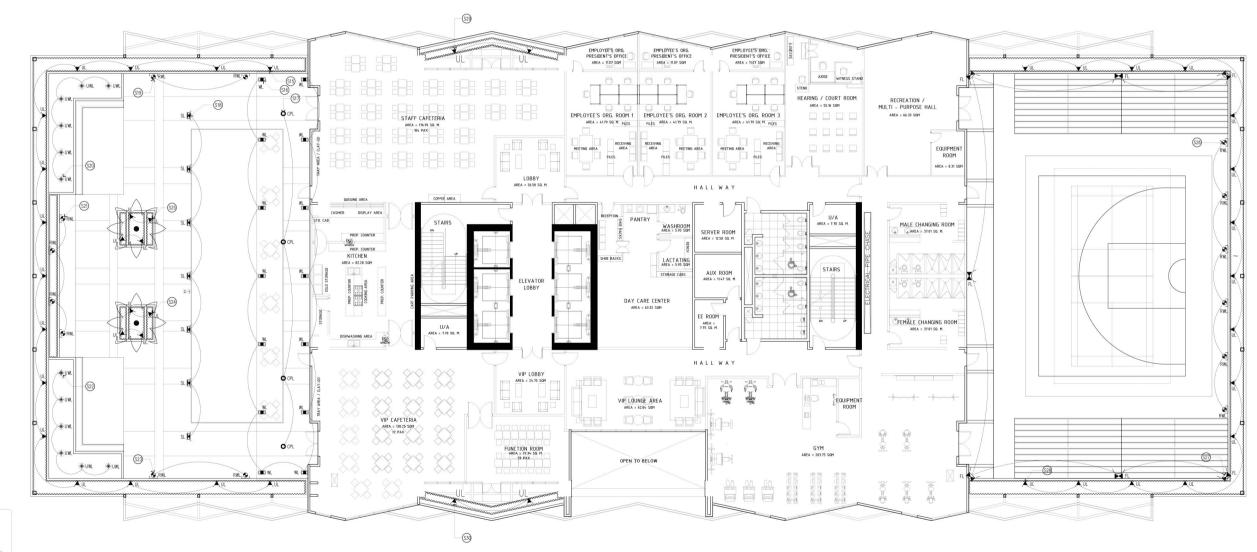

PSA 23-STOREY BUILDING 7TH FLOOR LIGHTING AND SWITCHING LAYOUT

SCALE 1:100M

|  |                                                           |                                                         | CONSULTANT:                           | CHECKED:                                                                                 | REVIEWED:                                                                                  | RECOMMENDING APPROVAL:                                          |                                      |                                                                  | APPROVED:                                                                                | PROJECT:                                                 | SHEET CON         |
|--|-----------------------------------------------------------|---------------------------------------------------------|---------------------------------------|------------------------------------------------------------------------------------------|--------------------------------------------------------------------------------------------|-----------------------------------------------------------------|--------------------------------------|------------------------------------------------------------------|------------------------------------------------------------------------------------------|----------------------------------------------------------|-------------------|
|  | (TC TOKWING                                               | ENRIQUE O. OLONAN & ASSOCIATES                          |                                       |                                                                                          |                                                                                            |                                                                 |                                      |                                                                  |                                                                                          | CONSTRUCTION OF FIT-OUT AND LANDSCAPE WORKS FOR          | R THE LIGHTING AN |
|  | CONSTRUCTION CORPORATION                                  |                                                         | ERIC V. ESTONIDO  LANDSCAPE ARCHITECT | JOSE MANUEL AGUINALDO PROJECT MANAGER III BUILDING & SPECIAL PROJECTS MANAGEMENT CLUSTER | ATTY, JOHNSON V. DOMINGO PROJECT DIRECTOR BIJLIDING & SPICIAL PROJECTS, MANAGEMENT CLUSTER | REYNOR R. IMPERIAL DIRECTOR III PLANNING AND MANAGEMENT SERVICE | SOCRATES L. RAMORES DIRECTOR IV      | LEO B. MALAGAR ASSISTANT SECRETARY DEPLITY NATIONAL STATISTICIAN | USEC. CLAIRE DENNIS S. MAPA, PH. D.<br>NATIONAL STATISTICIAN AND CIVIL REGISTRAR GENERAL | TWENTY-THREE (23) STOREY PHILIPPINE STATISTICS AUTHOR    | RITY (PSA)        |
|  | Lot 35, Rodriguez Drive, Rodriguez Subdivision,           | Suite 305, Xavierville Square Condominium,              | PRC NO. : 196 VALIDITY : 01/31/202    |                                                                                          |                                                                                            |                                                                 |                                      |                                                                  |                                                                                          | OFFICE BUILDING WITH COVERED ROOF DECK                   |                   |
|  | Baesa, Quezon City                                        | No.38 Xavierville Ave. Loyala Heights, Quezon City      | PTR NO. : 0796896 DATE : 01/31/202    | UNIFIED PROJECT MANAGEMENT OFFICE, DPWH                                                  | UNIFIED PROJECT MANAGEMENT OFFICE, DPWH                                                    | CO-HEAD, PSA-BOOM                                               | FINANANCE AND ADMINISTRATIVE SERVICE | CIVIL REGISTRATION & CENTRAL SUPPORT OFFICE                      | PHILIPPINE STATISTICS AUTHORITY                                                          | LOCATION: PSA COMPLEX, EAST AVENUE, DILIMAN, QUEZON CITY |                   |
|  | Tel No.: (632) 8961 6069 Email: tokwingconst@yahoo.com.ph | Tel No.: (632) 7917 5358 Email: eolonandesign@gmail.com | PLACE : IRIGA CITY TIN NO. : 303-286- | 05                                                                                       | STOREST STORES STORES                                                                      | 33 1934 130 200                                                 | HEAD, PSA-BCOM                       |                                                                  |                                                                                          | EUCATION: PSA COMPLEX, EAST AVENUE, DICINAN, GDEZON CITY |                   |

LA-07B C D