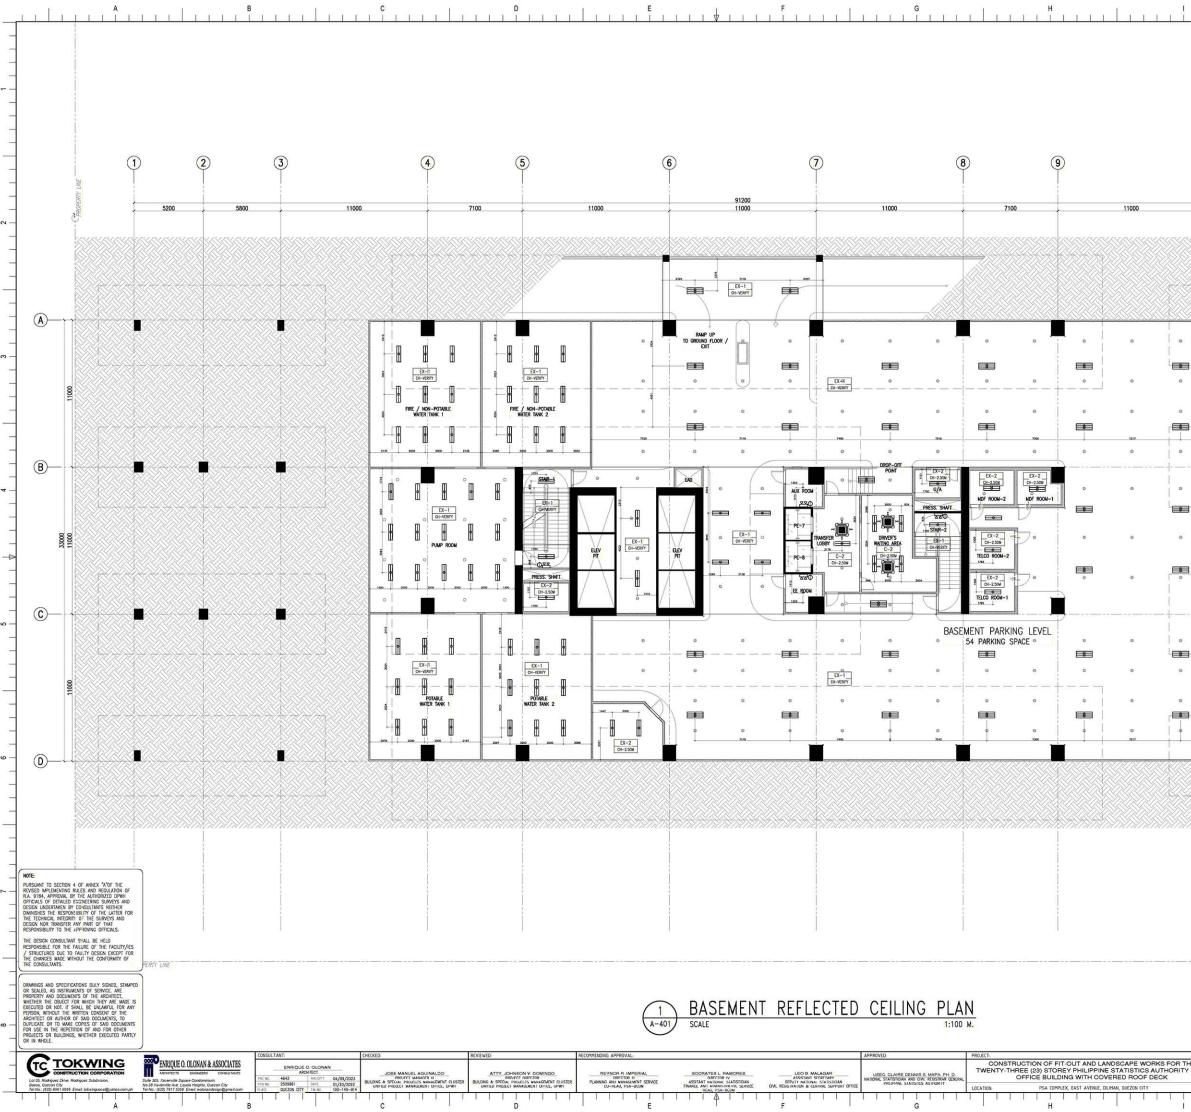

D

1 1 1 1

B

| (1)              |               |               |                |                        |                                                                                                                                                                                                                                                                                                                                                                                                                                                                                                                                                                                                                                                                                                                                                                                                                                                                                                                                                                                                                                                                                                                                                                                                                                                                                                                                                                                                                                                                                                                                                                                                                                                                                                                                                                                                                                                                                                                                                                                                                                                                                                                                |                          |                                                                                                                                |                             | I     |
|------------------|---------------|---------------|----------------|------------------------|--------------------------------------------------------------------------------------------------------------------------------------------------------------------------------------------------------------------------------------------------------------------------------------------------------------------------------------------------------------------------------------------------------------------------------------------------------------------------------------------------------------------------------------------------------------------------------------------------------------------------------------------------------------------------------------------------------------------------------------------------------------------------------------------------------------------------------------------------------------------------------------------------------------------------------------------------------------------------------------------------------------------------------------------------------------------------------------------------------------------------------------------------------------------------------------------------------------------------------------------------------------------------------------------------------------------------------------------------------------------------------------------------------------------------------------------------------------------------------------------------------------------------------------------------------------------------------------------------------------------------------------------------------------------------------------------------------------------------------------------------------------------------------------------------------------------------------------------------------------------------------------------------------------------------------------------------------------------------------------------------------------------------------------------------------------------------------------------------------------------------------|--------------------------|--------------------------------------------------------------------------------------------------------------------------------|-----------------------------|-------|
| (10)             |               |               |                |                        |                                                                                                                                                                                                                                                                                                                                                                                                                                                                                                                                                                                                                                                                                                                                                                                                                                                                                                                                                                                                                                                                                                                                                                                                                                                                                                                                                                                                                                                                                                                                                                                                                                                                                                                                                                                                                                                                                                                                                                                                                                                                                                                                |                          |                                                                                                                                |                             |       |
| (1)              |               |               |                |                        |                                                                                                                                                                                                                                                                                                                                                                                                                                                                                                                                                                                                                                                                                                                                                                                                                                                                                                                                                                                                                                                                                                                                                                                                                                                                                                                                                                                                                                                                                                                                                                                                                                                                                                                                                                                                                                                                                                                                                                                                                                                                                                                                |                          |                                                                                                                                |                             | -     |
| (1)              |               |               |                |                        | 1                                                                                                                                                                                                                                                                                                                                                                                                                                                                                                                                                                                                                                                                                                                                                                                                                                                                                                                                                                                                                                                                                                                                                                                                                                                                                                                                                                                                                                                                                                                                                                                                                                                                                                                                                                                                                                                                                                                                                                                                                                                                                                                              |                          |                                                                                                                                |                             | -     |
| (10)             |               |               |                |                        |                                                                                                                                                                                                                                                                                                                                                                                                                                                                                                                                                                                                                                                                                                                                                                                                                                                                                                                                                                                                                                                                                                                                                                                                                                                                                                                                                                                                                                                                                                                                                                                                                                                                                                                                                                                                                                                                                                                                                                                                                                                                                                                                |                          |                                                                                                                                |                             | -     |
| (10)             |               |               |                |                        |                                                                                                                                                                                                                                                                                                                                                                                                                                                                                                                                                                                                                                                                                                                                                                                                                                                                                                                                                                                                                                                                                                                                                                                                                                                                                                                                                                                                                                                                                                                                                                                                                                                                                                                                                                                                                                                                                                                                                                                                                                                                                                                                |                          |                                                                                                                                |                             |       |
| (10)             |               |               |                |                        |                                                                                                                                                                                                                                                                                                                                                                                                                                                                                                                                                                                                                                                                                                                                                                                                                                                                                                                                                                                                                                                                                                                                                                                                                                                                                                                                                                                                                                                                                                                                                                                                                                                                                                                                                                                                                                                                                                                                                                                                                                                                                                                                |                          |                                                                                                                                |                             |       |
| 1.00             | 1             |               | (12)           |                        |                                                                                                                                                                                                                                                                                                                                                                                                                                                                                                                                                                                                                                                                                                                                                                                                                                                                                                                                                                                                                                                                                                                                                                                                                                                                                                                                                                                                                                                                                                                                                                                                                                                                                                                                                                                                                                                                                                                                                                                                                                                                                                                                |                          |                                                                                                                                |                             | -     |
| 6<br>E.          |               |               |                |                        | PERTY LINE                                                                                                                                                                                                                                                                                                                                                                                                                                                                                                                                                                                                                                                                                                                                                                                                                                                                                                                                                                                                                                                                                                                                                                                                                                                                                                                                                                                                                                                                                                                                                                                                                                                                                                                                                                                                                                                                                                                                                                                                                                                                                                                     |                          |                                                                                                                                |                             | _     |
| , 58             | 300           | 5200          | -              |                        | PROPERI                                                                                                                                                                                                                                                                                                                                                                                                                                                                                                                                                                                                                                                                                                                                                                                                                                                                                                                                                                                                                                                                                                                                                                                                                                                                                                                                                                                                                                                                                                                                                                                                                                                                                                                                                                                                                                                                                                                                                                                                                                                                                                                        |                          |                                                                                                                                |                             | _     |
|                  |               |               |                |                        |                                                                                                                                                                                                                                                                                                                                                                                                                                                                                                                                                                                                                                                                                                                                                                                                                                                                                                                                                                                                                                                                                                                                                                                                                                                                                                                                                                                                                                                                                                                                                                                                                                                                                                                                                                                                                                                                                                                                                                                                                                                                                                                                |                          |                                                                                                                                |                             |       |
|                  |               |               |                |                        |                                                                                                                                                                                                                                                                                                                                                                                                                                                                                                                                                                                                                                                                                                                                                                                                                                                                                                                                                                                                                                                                                                                                                                                                                                                                                                                                                                                                                                                                                                                                                                                                                                                                                                                                                                                                                                                                                                                                                                                                                                                                                                                                |                          |                                                                                                                                |                             | -     |
| XXX              |               |               | XXX            |                        |                                                                                                                                                                                                                                                                                                                                                                                                                                                                                                                                                                                                                                                                                                                                                                                                                                                                                                                                                                                                                                                                                                                                                                                                                                                                                                                                                                                                                                                                                                                                                                                                                                                                                                                                                                                                                                                                                                                                                                                                                                                                                                                                |                          |                                                                                                                                |                             | L     |
|                  |               |               | SS //          |                        | 1997                                                                                                                                                                                                                                                                                                                                                                                                                                                                                                                                                                                                                                                                                                                                                                                                                                                                                                                                                                                                                                                                                                                                                                                                                                                                                                                                                                                                                                                                                                                                                                                                                                                                                                                                                                                                                                                                                                                                                                                                                                                                                                                           |                          |                                                                                                                                |                             | -     |
|                  |               |               |                |                        | 1707                                                                                                                                                                                                                                                                                                                                                                                                                                                                                                                                                                                                                                                                                                                                                                                                                                                                                                                                                                                                                                                                                                                                                                                                                                                                                                                                                                                                                                                                                                                                                                                                                                                                                                                                                                                                                                                                                                                                                                                                                                                                                                                           |                          |                                                                                                                                |                             | _     |
|                  | 0             | 0             | 7              | XX                     | 11/17                                                                                                                                                                                                                                                                                                                                                                                                                                                                                                                                                                                                                                                                                                                                                                                                                                                                                                                                                                                                                                                                                                                                                                                                                                                                                                                                                                                                                                                                                                                                                                                                                                                                                                                                                                                                                                                                                                                                                                                                                                                                                                                          |                          |                                                                                                                                |                             |       |
|                  |               |               |                |                        | 177777                                                                                                                                                                                                                                                                                                                                                                                                                                                                                                                                                                                                                                                                                                                                                                                                                                                                                                                                                                                                                                                                                                                                                                                                                                                                                                                                                                                                                                                                                                                                                                                                                                                                                                                                                                                                                                                                                                                                                                                                                                                                                                                         |                          |                                                                                                                                |                             | -     |
| 0                | 0             | 0             |                | 1999                   | C7 ( )                                                                                                                                                                                                                                                                                                                                                                                                                                                                                                                                                                                                                                                                                                                                                                                                                                                                                                                                                                                                                                                                                                                                                                                                                                                                                                                                                                                                                                                                                                                                                                                                                                                                                                                                                                                                                                                                                                                                                                                                                                                                                                                         |                          |                                                                                                                                |                             | E     |
|                  |               | 100           |                | GG I                   | 10170                                                                                                                                                                                                                                                                                                                                                                                                                                                                                                                                                                                                                                                                                                                                                                                                                                                                                                                                                                                                                                                                                                                                                                                                                                                                                                                                                                                                                                                                                                                                                                                                                                                                                                                                                                                                                                                                                                                                                                                                                                                                                                                          |                          |                                                                                                                                |                             | -     |
| 0                | •<br>_===     | 0<br>         | _ 🕅            |                        |                                                                                                                                                                                                                                                                                                                                                                                                                                                                                                                                                                                                                                                                                                                                                                                                                                                                                                                                                                                                                                                                                                                                                                                                                                                                                                                                                                                                                                                                                                                                                                                                                                                                                                                                                                                                                                                                                                                                                                                                                                                                                                                                |                          |                                                                                                                                |                             | _     |
| 6209             |               |               |                |                        | 77577                                                                                                                                                                                                                                                                                                                                                                                                                                                                                                                                                                                                                                                                                                                                                                                                                                                                                                                                                                                                                                                                                                                                                                                                                                                                                                                                                                                                                                                                                                                                                                                                                                                                                                                                                                                                                                                                                                                                                                                                                                                                                                                          |                          |                                                                                                                                |                             | -     |
| <b>_</b>         | <b>i</b>      |               |                |                        | S CEI                                                                                                                                                                                                                                                                                                                                                                                                                                                                                                                                                                                                                                                                                                                                                                                                                                                                                                                                                                                                                                                                                                                                                                                                                                                                                                                                                                                                                                                                                                                                                                                                                                                                                                                                                                                                                                                                                                                                                                                                                                                                                                                          | INC                      |                                                                                                                                |                             | -     |
| •                | 0             | ٥             |                | 1999                   | in the second se | CEILIN                   | FINISHES LEGEN<br>3 FINISHES<br>HEEN ACRYLIC LATEX PAIR                                                                        |                             | Ľ     |
|                  |               |               | - 68           | 44I                    | C-1                                                                                                                                                                                                                                                                                                                                                                                                                                                                                                                                                                                                                                                                                                                                                                                                                                                                                                                                                                                                                                                                                                                                                                                                                                                                                                                                                                                                                                                                                                                                                                                                                                                                                                                                                                                                                                                                                                                                                                                                                                                                                                                            | SM00                     | HEEN ACRYLIC LATEX PAIR<br>TH RUBBED FINISHED EXPO<br>SIDE OF SLAB/ BEAM<br>HEEN ACRYLIC LATEX PAIR<br>IOISTURE RESISTANT GYPS | SED                         | E     |
| EX-1<br>CH-VERBY |               | 22            |                |                        | C-2<br>C-3                                                                                                                                                                                                                                                                                                                                                                                                                                                                                                                                                                                                                                                                                                                                                                                                                                                                                                                                                                                                                                                                                                                                                                                                                                                                                                                                                                                                                                                                                                                                                                                                                                                                                                                                                                                                                                                                                                                                                                                                                                                                                                                     | METAL                    | OISTURE RESISTANT GYPS<br>CEILING JOIST<br>00 REGULAR ACOUSTIC TIL<br>ER COATED ALUMINUM T RU                                  |                             | E     |
| CH-VENET         | 0             | 0             |                |                        | C-4                                                                                                                                                                                                                                                                                                                                                                                                                                                                                                                                                                                                                                                                                                                                                                                                                                                                                                                                                                                                                                                                                                                                                                                                                                                                                                                                                                                                                                                                                                                                                                                                                                                                                                                                                                                                                                                                                                                                                                                                                                                                                                                            | POWDI                    | R COATED ALUMINUM PAN<br>ALED ALUMINUM RUNNERS                                                                                 | ELS ON                      | -     |
| 0                | 0             |               | - 👹            |                        | C-5                                                                                                                                                                                                                                                                                                                                                                                                                                                                                                                                                                                                                                                                                                                                                                                                                                                                                                                                                                                                                                                                                                                                                                                                                                                                                                                                                                                                                                                                                                                                                                                                                                                                                                                                                                                                                                                                                                                                                                                                                                                                                                                            | AND 6<br>ON PO<br>WITH   | HK. GYPSUM BOARD IN HPL<br>MM THK. GRAPHICOTE GLAS<br>WDER COATED ALUMINUM I<br>6MM THK. ACRYLIC DIFFUSI                       | SS PANELS<br>FRAMING<br>ERS | 7 1 1 |
|                  | Ļ             |               |                |                        | C-6<br>C-7                                                                                                                                                                                                                                                                                                                                                                                                                                                                                                                                                                                                                                                                                                                                                                                                                                                                                                                                                                                                                                                                                                                                                                                                                                                                                                                                                                                                                                                                                                                                                                                                                                                                                                                                                                                                                                                                                                                                                                                                                                                                                                                     | GYPSU                    | HEEN ACRYLIC LATEX PAIN<br>M BOARD ON METAL CEILIN<br>NUM COMPOSITE CEILING F                                                  | NG JOIST                    | -     |
|                  |               |               |                |                        | C-8                                                                                                                                                                                                                                                                                                                                                                                                                                                                                                                                                                                                                                                                                                                                                                                                                                                                                                                                                                                                                                                                                                                                                                                                                                                                                                                                                                                                                                                                                                                                                                                                                                                                                                                                                                                                                                                                                                                                                                                                                                                                                                                            | THK G<br>CEILIN<br>HANGE |                                                                                                                                | ACCENT DROP                 |       |
|                  | -=            | -==8=         | - 89           | Y SS                   | EXC-I (EXISTING) LOW SHEEN ACRYLIC LAT<br>PAINT ON SMOOTH RUBBED FINISHED<br>EXPOSED UNDERSIDE OF SLABY BEAN<br>(EXISTING) LOW SHEEN ACRYLIC LAT                                                                                                                                                                                                                                                                                                                                                                                                                                                                                                                                                                                                                                                                                                                                                                                                                                                                                                                                                                                                                                                                                                                                                                                                                                                                                                                                                                                                                                                                                                                                                                                                                                                                                                                                                                                                                                                                                                                                                                               |                          | HED<br>BEAM<br>LATEX                                                                                                           | -                           |       |
| a                | 0             | 0             |                | 12120                  | EXC-2                                                                                                                                                                                                                                                                                                                                                                                                                                                                                                                                                                                                                                                                                                                                                                                                                                                                                                                                                                                                                                                                                                                                                                                                                                                                                                                                                                                                                                                                                                                                                                                                                                                                                                                                                                                                                                                                                                                                                                                                                                                                                                                          | GYPSU<br>(EXIST          | ON 12MM THK MOISTURE RI<br>M BOARD ON METAL CEILII<br>(ING) LOW SHEEN ACRYLIC<br>M THK GYPSIM BOARD ON                         | LATEX PAINT                 | E     |
| 0                | 0             | 0             |                |                        | 1.000                                                                                                                                                                                                                                                                                                                                                                                                                                                                                                                                                                                                                                                                                                                                                                                                                                                                                                                                                                                                                                                                                                                                                                                                                                                                                                                                                                                                                                                                                                                                                                                                                                                                                                                                                                                                                                                                                                                                                                                                                                                                                                                          | CEILIN                   | IN THK. GYPSUM BOARD ON<br>IG JOIST<br>NG TYPES                                                                                |                             |       |
|                  | _=            |               | - 🛞            |                        | (                                                                                                                                                                                                                                                                                                                                                                                                                                                                                                                                                                                                                                                                                                                                                                                                                                                                                                                                                                                                                                                                                                                                                                                                                                                                                                                                                                                                                                                                                                                                                                                                                                                                                                                                                                                                                                                                                                                                                                                                                                                                                                                              | C                        | IX26W CFL IN I50MM Ø R<br>MOUNTED PINLIGHT FIXT<br>GLASS COVER                                                                 | ECESSED                     | F     |
| 0<br>6209        |               | ф<br>на<br>на | -              |                        |                                                                                                                                                                                                                                                                                                                                                                                                                                                                                                                                                                                                                                                                                                                                                                                                                                                                                                                                                                                                                                                                                                                                                                                                                                                                                                                                                                                                                                                                                                                                                                                                                                                                                                                                                                                                                                                                                                                                                                                                                                                                                                                                |                          | IX36W FLUORESCENT LAP<br>SURFACE MOUNTED                                                                                       | MP,                         | F     |
|                  |               |               |                |                        | E                                                                                                                                                                                                                                                                                                                                                                                                                                                                                                                                                                                                                                                                                                                                                                                                                                                                                                                                                                                                                                                                                                                                                                                                                                                                                                                                                                                                                                                                                                                                                                                                                                                                                                                                                                                                                                                                                                                                                                                                                                                                                                                              | 83                       | 2x36W FLUORESCENT LAP<br>SURFACE MOUNTED                                                                                       | MP.                         | -     |
|                  |               |               |                |                        |                                                                                                                                                                                                                                                                                                                                                                                                                                                                                                                                                                                                                                                                                                                                                                                                                                                                                                                                                                                                                                                                                                                                                                                                                                                                                                                                                                                                                                                                                                                                                                                                                                                                                                                                                                                                                                                                                                                                                                                                                                                                                                                                | o                        | COVE LIGHTING IN 1X36W<br>FLUORESCENT LAMP                                                                                     | v                           | _     |
|                  |               |               |                |                        | -                                                                                                                                                                                                                                                                                                                                                                                                                                                                                                                                                                                                                                                                                                                                                                                                                                                                                                                                                                                                                                                                                                                                                                                                                                                                                                                                                                                                                                                                                                                                                                                                                                                                                                                                                                                                                                                                                                                                                                                                                                                                                                                              |                          | 5W LED TAPE LIGHT                                                                                                              |                             | -     |
|                  | <1.R1.R1.R4.R | TRI BEL R.L.  |                | CI ICI ICI.            | -0-1                                                                                                                                                                                                                                                                                                                                                                                                                                                                                                                                                                                                                                                                                                                                                                                                                                                                                                                                                                                                                                                                                                                                                                                                                                                                                                                                                                                                                                                                                                                                                                                                                                                                                                                                                                                                                                                                                                                                                                                                                                                                                                                           | 000                      | 4x18W TROFFER TYPE MA<br>CROSS LOUVERS IN 600x<br>FIXTURE                                                                      | ATTE FINISH<br>600MM        | ŀ     |
|                  |               |               |                |                        |                                                                                                                                                                                                                                                                                                                                                                                                                                                                                                                                                                                                                                                                                                                                                                                                                                                                                                                                                                                                                                                                                                                                                                                                                                                                                                                                                                                                                                                                                                                                                                                                                                                                                                                                                                                                                                                                                                                                                                                                                                                                                                                                |                          | 0.60M X 0.60M LED PANE                                                                                                         | EL LIGHT                    | F     |
|                  |               |               |                |                        | (                                                                                                                                                                                                                                                                                                                                                                                                                                                                                                                                                                                                                                                                                                                                                                                                                                                                                                                                                                                                                                                                                                                                                                                                                                                                                                                                                                                                                                                                                                                                                                                                                                                                                                                                                                                                                                                                                                                                                                                                                                                                                                                              | •                        | SURFACE MOUNTED CIRCL<br>FLUORESCENT LAMP W/ D                                                                                 | JLAR<br>DIFFUSER            | F     |
|                  |               |               |                |                        | (                                                                                                                                                                                                                                                                                                                                                                                                                                                                                                                                                                                                                                                                                                                                                                                                                                                                                                                                                                                                                                                                                                                                                                                                                                                                                                                                                                                                                                                                                                                                                                                                                                                                                                                                                                                                                                                                                                                                                                                                                                                                                                                              | 9                        | ACCENT INDUSTRIAL LIG                                                                                                          | HTING                       |       |
|                  |               |               |                |                        | <b>T</b> -                                                                                                                                                                                                                                                                                                                                                                                                                                                                                                                                                                                                                                                                                                                                                                                                                                                                                                                                                                                                                                                                                                                                                                                                                                                                                                                                                                                                                                                                                                                                                                                                                                                                                                                                                                                                                                                                                                                                                                                                                                                                                                                     |                          | TRACKLIGHT                                                                                                                     |                             | F     |
|                  |               | PERTY LINE    |                |                        | -1                                                                                                                                                                                                                                                                                                                                                                                                                                                                                                                                                                                                                                                                                                                                                                                                                                                                                                                                                                                                                                                                                                                                                                                                                                                                                                                                                                                                                                                                                                                                                                                                                                                                                                                                                                                                                                                                                                                                                                                                                                                                                                                             | ]-                       | 4-WAY CEILING CASSET                                                                                                           | E TYPE FCU                  | -     |
|                  |               |               |                |                        | 388                                                                                                                                                                                                                                                                                                                                                                                                                                                                                                                                                                                                                                                                                                                                                                                                                                                                                                                                                                                                                                                                                                                                                                                                                                                                                                                                                                                                                                                                                                                                                                                                                                                                                                                                                                                                                                                                                                                                                                                                                                                                                                                            | 222                      | 2-WAY CEILING CASSETE                                                                                                          |                             | F     |
|                  |               |               |                |                        |                                                                                                                                                                                                                                                                                                                                                                                                                                                                                                                                                                                                                                                                                                                                                                                                                                                                                                                                                                                                                                                                                                                                                                                                                                                                                                                                                                                                                                                                                                                                                                                                                                                                                                                                                                                                                                                                                                                                                                                                                                                                                                                                | o<br>O                   | RECESSED SPRINKLER HI<br>FINISHED WITH ESCUTCH                                                                                 | IEON PLATE)                 | -     |
|                  |               |               |                |                        | C                                                                                                                                                                                                                                                                                                                                                                                                                                                                                                                                                                                                                                                                                                                                                                                                                                                                                                                                                                                                                                                                                                                                                                                                                                                                                                                                                                                                                                                                                                                                                                                                                                                                                                                                                                                                                                                                                                                                                                                                                                                                                                                              | -0<br>0.00M              | <ceiling finish=""><br/><ceiling height=""></ceiling></ceiling>                                                                |                             |       |
| SHEET CON        | TENT          |               | DESIGNER       | E. OLONAN              | RE                                                                                                                                                                                                                                                                                                                                                                                                                                                                                                                                                                                                                                                                                                                                                                                                                                                                                                                                                                                                                                                                                                                                                                                                                                                                                                                                                                                                                                                                                                                                                                                                                                                                                                                                                                                                                                                                                                                                                                                                                                                                                                                             | VISIONS<br>YMBOL         |                                                                                                                                | HEET NO.                    | ł     |
| 'SA)             | BASEMENT REF  | LECTED<br>AN  | CAD<br>CHECKED | AET / ADI<br>RIB / AET |                                                                                                                                                                                                                                                                                                                                                                                                                                                                                                                                                                                                                                                                                                                                                                                                                                                                                                                                                                                                                                                                                                                                                                                                                                                                                                                                                                                                                                                                                                                                                                                                                                                                                                                                                                                                                                                                                                                                                                                                                                                                                                                                |                          |                                                                                                                                | A-401                       |       |