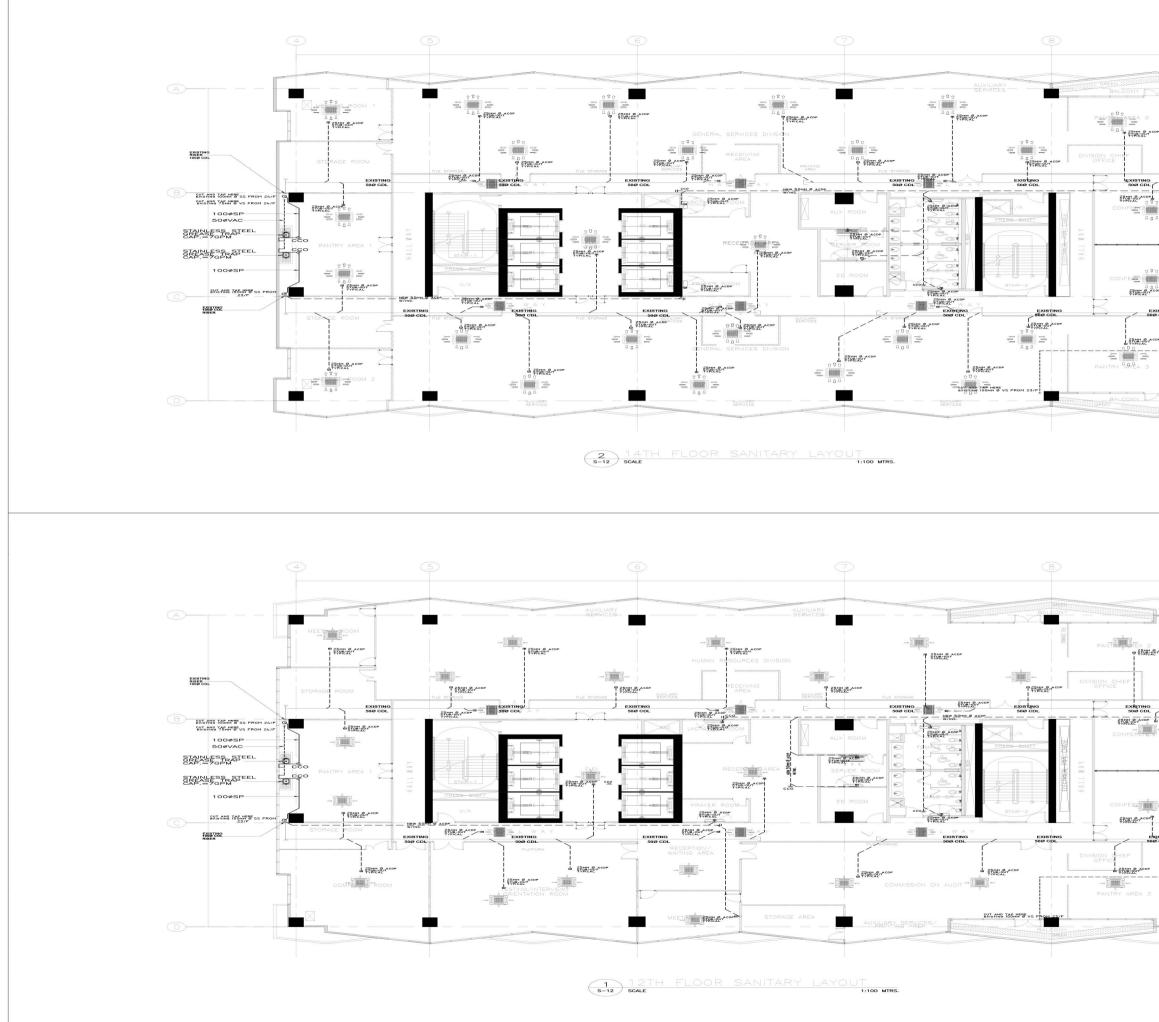

|                                                                                                                                                                                                                                                                         |                                                                                                                                                                                                                                                                                                                                                                                                                                                                                                                                                                                                                                                                                                                                                                                                                                                                                                                                                                                                                                                                                                                                                                                                                                                                                                                                                                                                                                                                                                                                                                                                                                                                                                                                                                                                                                                                                                                                                                                                                                                                                                                                                                                                                                                                                                                                                                                                                                                |                                                                                                                                                                                                                                                                                                                                                                                                                                                                                                                                                                                                                                                                                                                                                                                 | recourts - F DI DNAM REVISIONS SHEET NO. |                                                                                                                                                                 | DATE : MAY 2021                                                                                             |
|-------------------------------------------------------------------------------------------------------------------------------------------------------------------------------------------------------------------------------------------------------------------------|------------------------------------------------------------------------------------------------------------------------------------------------------------------------------------------------------------------------------------------------------------------------------------------------------------------------------------------------------------------------------------------------------------------------------------------------------------------------------------------------------------------------------------------------------------------------------------------------------------------------------------------------------------------------------------------------------------------------------------------------------------------------------------------------------------------------------------------------------------------------------------------------------------------------------------------------------------------------------------------------------------------------------------------------------------------------------------------------------------------------------------------------------------------------------------------------------------------------------------------------------------------------------------------------------------------------------------------------------------------------------------------------------------------------------------------------------------------------------------------------------------------------------------------------------------------------------------------------------------------------------------------------------------------------------------------------------------------------------------------------------------------------------------------------------------------------------------------------------------------------------------------------------------------------------------------------------------------------------------------------------------------------------------------------------------------------------------------------------------------------------------------------------------------------------------------------------------------------------------------------------------------------------------------------------------------------------------------------------------------------------------------------------------------------------------------------|---------------------------------------------------------------------------------------------------------------------------------------------------------------------------------------------------------------------------------------------------------------------------------------------------------------------------------------------------------------------------------------------------------------------------------------------------------------------------------------------------------------------------------------------------------------------------------------------------------------------------------------------------------------------------------------------------------------------------------------------------------------------------------|------------------------------------------|-----------------------------------------------------------------------------------------------------------------------------------------------------------------|-------------------------------------------------------------------------------------------------------------|
| STANLES SE<br>SAF                                                                                                                                                                                                                                                       | JEEL                                                                                                                                                                                                                                                                                                                                                                                                                                                                                                                                                                                                                                                                                                                                                                                                                                                                                                                                                                                                                                                                                                                                                                                                                                                                                                                                                                                                                                                                                                                                                                                                                                                                                                                                                                                                                                                                                                                                                                                                                                                                                                                                                                                                                                                                                                                                                                                                                                           |                                                                                                                                                                                                                                                                                                                                                                                                                                                                                                                                                                                                                                                                                                                                                                                 | SHEET CONTENT                            | TBUTH FLOOK SMITLARY LAYOUT<br>BENERTH FLOOK SMITLARY LAYOUT                                                                                                    |                                                                                                             |
| HALL<br>HALL<br>BUT, ANS TOO.WFF as<br>PROM 19/F<br>1000 Sector 100                                                                                                                                                                                                     |                                                                                                                                                                                                                                                                                                                                                                                                                                                                                                                                                                                                                                                                                                                                                                                                                                                                                                                                                                                                                                                                                                                                                                                                                                                                                                                                                                                                                                                                                                                                                                                                                                                                                                                                                                                                                                                                                                                                                                                                                                                                                                                                                                                                                                                                                                                                                                                                                                                |                                                                                                                                                                                                                                                                                                                                                                                                                                                                                                                                                                                                                                                                                                                                                                                 | PROJECT:                                 | CONSTRUCTION OF FIT-OUT AND LANDSCAPE WORKS FOR THE<br>TWENTY-THREE (23) STOREY PHILIPPINE STATISTICS AUTHORITY (PSA)<br>OFFICE BUILDING WITH COVERED ROOF DECK | LOCATION: PSA COMPLEX, EAST AVENUE, DULYAN, QUEZON OTY                                                      |
|                                                                                                                                                                                                                                                                         |                                                                                                                                                                                                                                                                                                                                                                                                                                                                                                                                                                                                                                                                                                                                                                                                                                                                                                                                                                                                                                                                                                                                                                                                                                                                                                                                                                                                                                                                                                                                                                                                                                                                                                                                                                                                                                                                                                                                                                                                                                                                                                                                                                                                                                                                                                                                                                                                                                                |                                                                                                                                                                                                                                                                                                                                                                                                                                                                                                                                                                                                                                                                                                                                                                                 | APPROVED:                                | USEC CLURE DANIS & MPA PH D.<br>USEC CLURE DANIS & MPA PH D.<br>MITAU STATION AD ON RESTRY EDEAL                                                                |                                                                                                             |
|                                                                                                                                                                                                                                                                         |                                                                                                                                                                                                                                                                                                                                                                                                                                                                                                                                                                                                                                                                                                                                                                                                                                                                                                                                                                                                                                                                                                                                                                                                                                                                                                                                                                                                                                                                                                                                                                                                                                                                                                                                                                                                                                                                                                                                                                                                                                                                                                                                                                                                                                                                                                                                                                                                                                                |                                                                                                                                                                                                                                                                                                                                                                                                                                                                                                                                                                                                                                                                                                                                                                                 |                                          | LEOB, MALAGAR<br>Asstant Screman<br>Devit Madow, Sansidam                                                                                                       |                                                                                                             |
| 9                                                                                                                                                                                                                                                                       |                                                                                                                                                                                                                                                                                                                                                                                                                                                                                                                                                                                                                                                                                                                                                                                                                                                                                                                                                                                                                                                                                                                                                                                                                                                                                                                                                                                                                                                                                                                                                                                                                                                                                                                                                                                                                                                                                                                                                                                                                                                                                                                                                                                                                                                                                                                                                                                                                                                |                                                                                                                                                                                                                                                                                                                                                                                                                                                                                                                                                                                                                                                                                                                                                                                 |                                          | SOCRATES L RAMORES<br>DRECTIR //<br>ASTRAT MIDWL STATSTDAM                                                                                                      | FINANANZE AND ADMINISTRATINE SERVICE<br>HEAD, PSA-BOOM                                                      |
| I IIIIIIIIIIIIIIIIIIIIIIIIIIIIIIIIIIII                                                                                                                                                                                                                                  |                                                                                                                                                                                                                                                                                                                                                                                                                                                                                                                                                                                                                                                                                                                                                                                                                                                                                                                                                                                                                                                                                                                                                                                                                                                                                                                                                                                                                                                                                                                                                                                                                                                                                                                                                                                                                                                                                                                                                                                                                                                                                                                                                                                                                                                                                                                                                                                                                                                |                                                                                                                                                                                                                                                                                                                                                                                                                                                                                                                                                                                                                                                                                                                                                                                 | RECOMMENDING APPROVAL:                   | RETVIOR R. IMPERIAL<br>DECOR II<br>PLANNS AD MANAZADIT SZAICE                                                                                                   |                                                                                                             |
|                                                                                                                                                                                                                                                                         |                                                                                                                                                                                                                                                                                                                                                                                                                                                                                                                                                                                                                                                                                                                                                                                                                                                                                                                                                                                                                                                                                                                                                                                                                                                                                                                                                                                                                                                                                                                                                                                                                                                                                                                                                                                                                                                                                                                                                                                                                                                                                                                                                                                                                                                                                                                                                                                                                                                |                                                                                                                                                                                                                                                                                                                                                                                                                                                                                                                                                                                                                                                                                                                                                                                 | REVEMED:                                 | ATTY, JOHNSONY, DOMINGO<br>BRUDA<br>BRUDACE SECURE                                                                                                              |                                                                                                             |
| COP                                                                                                                                                                                                                                                                     |                                                                                                                                                                                                                                                                                                                                                                                                                                                                                                                                                                                                                                                                                                                                                                                                                                                                                                                                                                                                                                                                                                                                                                                                                                                                                                                                                                                                                                                                                                                                                                                                                                                                                                                                                                                                                                                                                                                                                                                                                                                                                                                                                                                                                                                                                                                                                                                                                                                |                                                                                                                                                                                                                                                                                                                                                                                                                                                                                                                                                                                                                                                                                                                                                                                 | CHECKED:                                 | LOSE MANUEL AGUNNIDO<br>LOSE MANUEL AGUNNIDO<br>ROLET WWARDEN I<br>BULING & SEGUL PRACTS MANADENT QUERE                                                         | UNFED PRIJECT WAVAGUENT OFFICE, DPMH                                                                        |
|                                                                                                                                                                                                                                                                         |                                                                                                                                                                                                                                                                                                                                                                                                                                                                                                                                                                                                                                                                                                                                                                                                                                                                                                                                                                                                                                                                                                                                                                                                                                                                                                                                                                                                                                                                                                                                                                                                                                                                                                                                                                                                                                                                                                                                                                                                                                                                                                                                                                                                                                                                                                                                                                                                                                                |                                                                                                                                                                                                                                                                                                                                                                                                                                                                                                                                                                                                                                                                                                                                                                                 | CONSULTANT:                              | S S S                                                                                                                                                           | PIX.NO. : COUDON OTY IN NO. : 105-165-110<br>PLACE : QUEZON OTY IN NO. : 106-165-110                        |
|                                                                                                                                                                                                                                                                         |                                                                                                                                                                                                                                                                                                                                                                                                                                                                                                                                                                                                                                                                                                                                                                                                                                                                                                                                                                                                                                                                                                                                                                                                                                                                                                                                                                                                                                                                                                                                                                                                                                                                                                                                                                                                                                                                                                                                                                                                                                                                                                                                                                                                                                                                                                                                                                                                                                                |                                                                                                                                                                                                                                                                                                                                                                                                                                                                                                                                                                                                                                                                                                                                                                                 |                                          | ADDREED OLIVINIA & AXOOLIES<br>Addreed Doughers constraints<br>table 35, presente Spare Constraints                                                             | No 23 Xavierville Ave Loyole Heights, Qezon City<br>Tel No.: (602) 7917 5036 Ernet: extorandesign@gmail.com |
| NUE<br>NUE<br>PROMIT TO STON 4 / MAIL XYT RE<br>RECOMPANIE ALLS AN RELAUXIN<br>FOR ALL SILVER AND RELAUXIN<br>FOR ALL DARGENE<br>SINCE NUE RELAUXING<br>SINCE NUE RELAUXING<br>RECOMPANIE AND RESEAUXING<br>RESEAUXING TO RE REPORT<br>RESEAUXING TO RE PROVIDE ATTOLIC | The devolution of the constraints with the constraints<br>resonable for the constraints are to fall the<br>resonable for the faller of the faller<br>menolities of the faller of the faller<br>the | DRAWES AND SECROTING DUL SOMEL<br>SUMPOR SECURING DUL SOMEL<br>SERVER, REFORM AN DOLOHIELS F<br>ANDER, MERTER AND THAN AND<br>ANDER AND AND AND AND AND AND AND AND AND AND<br>ANDER AND AND AND AND AND AND AND<br>ANDER AND AND AND AND AND AND AND<br>AND AND AND AND AND AND AND AND AND AND<br>AND AND AND AND AND AND AND AND AND AND<br>AND AND AND AND AND AND AND AND AND AND<br>AND AND AND AND AND AND AND AND AND AND<br>AND AND AND AND AND AND AND AND AND AND |                                          | DKWING<br>RUCTOM CORFORATION<br>4. Partypee Samboon                                                                                                             | Beese, Quezon City A<br>Tel No. (622,856/6069 Envail thiningzons@yathon.com.ph 7                            |