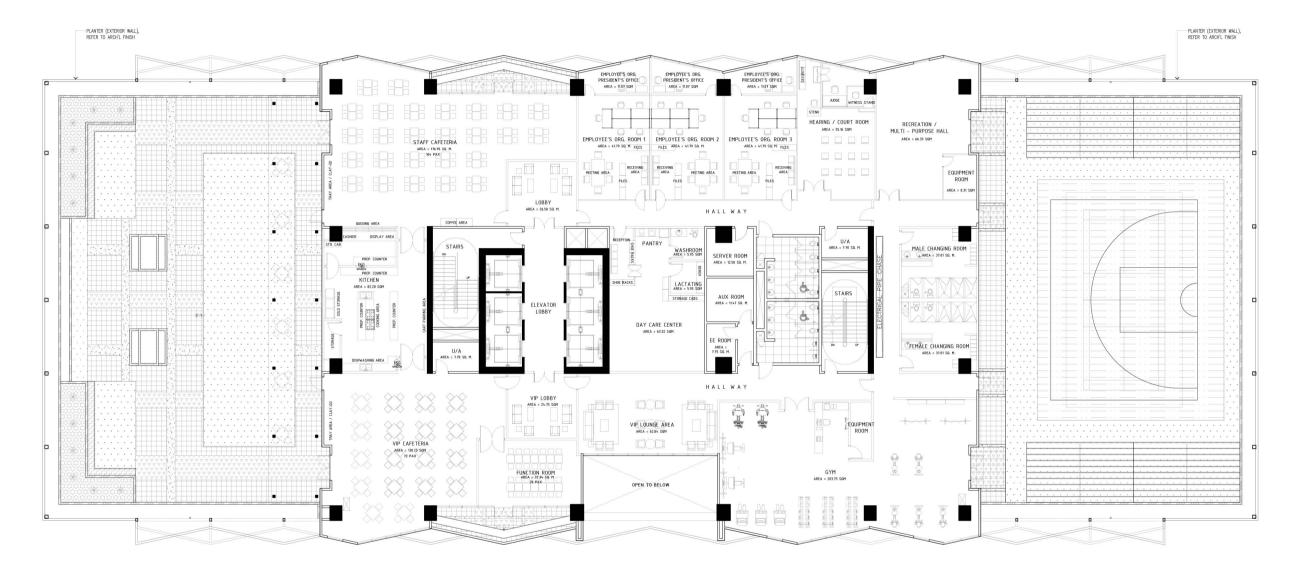

PSA 23-STOREY BUILDING
7TH FLOOR MATERIALS PLAN

TOKWING
CONSTRUCTION CORPORATION

Let 35, Postigues Direc, Rodrigues Subdivision,
Tel No. (532) 8961 6599 Email: bilevingconstiglyahoo.com.ph ENRIQUE O. OLONAN & ASSOCIATES
ARCHITECTS ENGINEERS CONSULTANTS ROJECT
CONSTRUCTION OF FIT-OUT AND LANDSCAPE WORKS FOR THE
TWENTY-THREE (23) STOREY PHILIPPINE STATISTICS AUTHORITY (PSA)
OFFICE BUILDING WITH COVERED ROOF DECK ERIC V. ESTONIDO