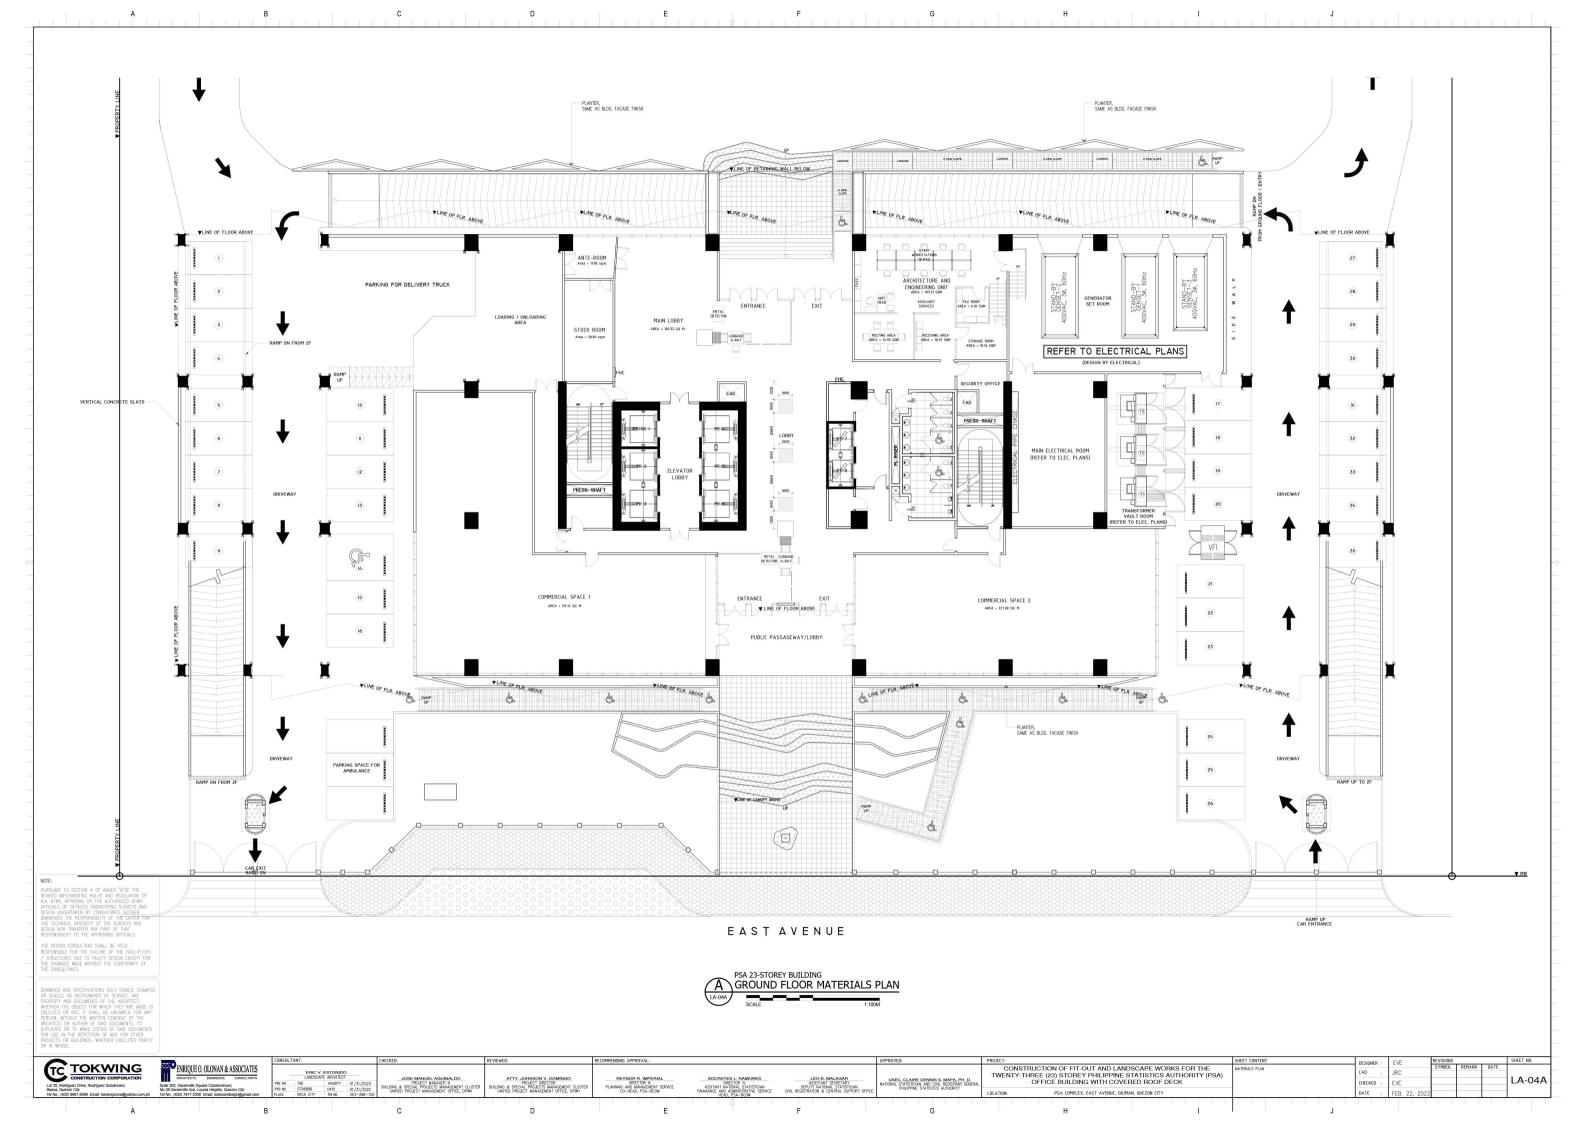

LEGEND DESCRIPTION LEGEND DESCRIPTION AREA LEGEND LEGEND FLAGPOLE PEDESTAL 300mm X 300mm X 20mm THK. GRANITE STONE COLOR: SALT & PEPPER/ DARK GRAY BY: PHILIPPINE GRANITE STONE CORP. OR ANY APPROVED EQUIVALENT TERRACED PLANTER/ PLANTER BENCH 300mm X 300mm X 20mmTHK. GRANITE, FLAMED FINISH COLOR: NEW MPALA BY: PHILIPPINP GRANITE STONE CORP. OR ANY APPROVED EQUIVALENT ROOF DECK PLANTER 600mm X 600mm X 20mmTHK. STONE TILE, POLISHED FINISH COLOR: CHARCOAL BY: TILE TRENDS INC. OR ANY APPROVED EQUIVALENT BASKETBALL COURT/ BADMINTON COURT EPDM RUBBER, POLYMERIC RUBBER CRUMB, COLORS:GREEN, WHITE, & RED (FOR LA'S APPROVAL) 58 sqm. 252 sqm PERIMETER FENCE POST 300mm x 300mm X 2500mm THK. PLASTERED CONCRETE, PAINT FINISH, COLOR: BEIGE (FOR LA'S APPROVAL) 137 sgm. PARKING AREA 300mm X 300mm X 20mm THK. GRANITE STONE COLOR: JET BILACK BY: PHILIPPINE GRANITE STONE CORP. OR ANY APPROVED EQUIVALENT SEAT
300mm X 300mm X 20mm THK.
GRANITE STONE
COLOR: ALMOND BEIGE
BY: PHILIPPINE GRANITE STONE CORP.
OR ANY APPROVED EQUIVALENT SIDEWALK 100mm X 100mm X 13mm THK. GRANITO TILE, COLOR: PIGEON GREY BY: KENZAI PORCELAIN & CERAMIC TILES OR ANY APPROVED EQUIVALENT 63 sqm. PAVED AREAS 100mm X 100mm X 13mm THK. GRANITO TILE. COLOR: AUTUMN BY: KENZAI PORCELAIN & CERAMIC TILES OR ANY APPROVED EQUIVALENT ARTIFICIAL TURF
VICTORIA PX2 (35016088-BL),35mm PILE HT.
COLOR:EMERALD & OLIVE BI-COLOR,
BY: INNOMOTIF
OR ANY APPROVED EQUIVALENT