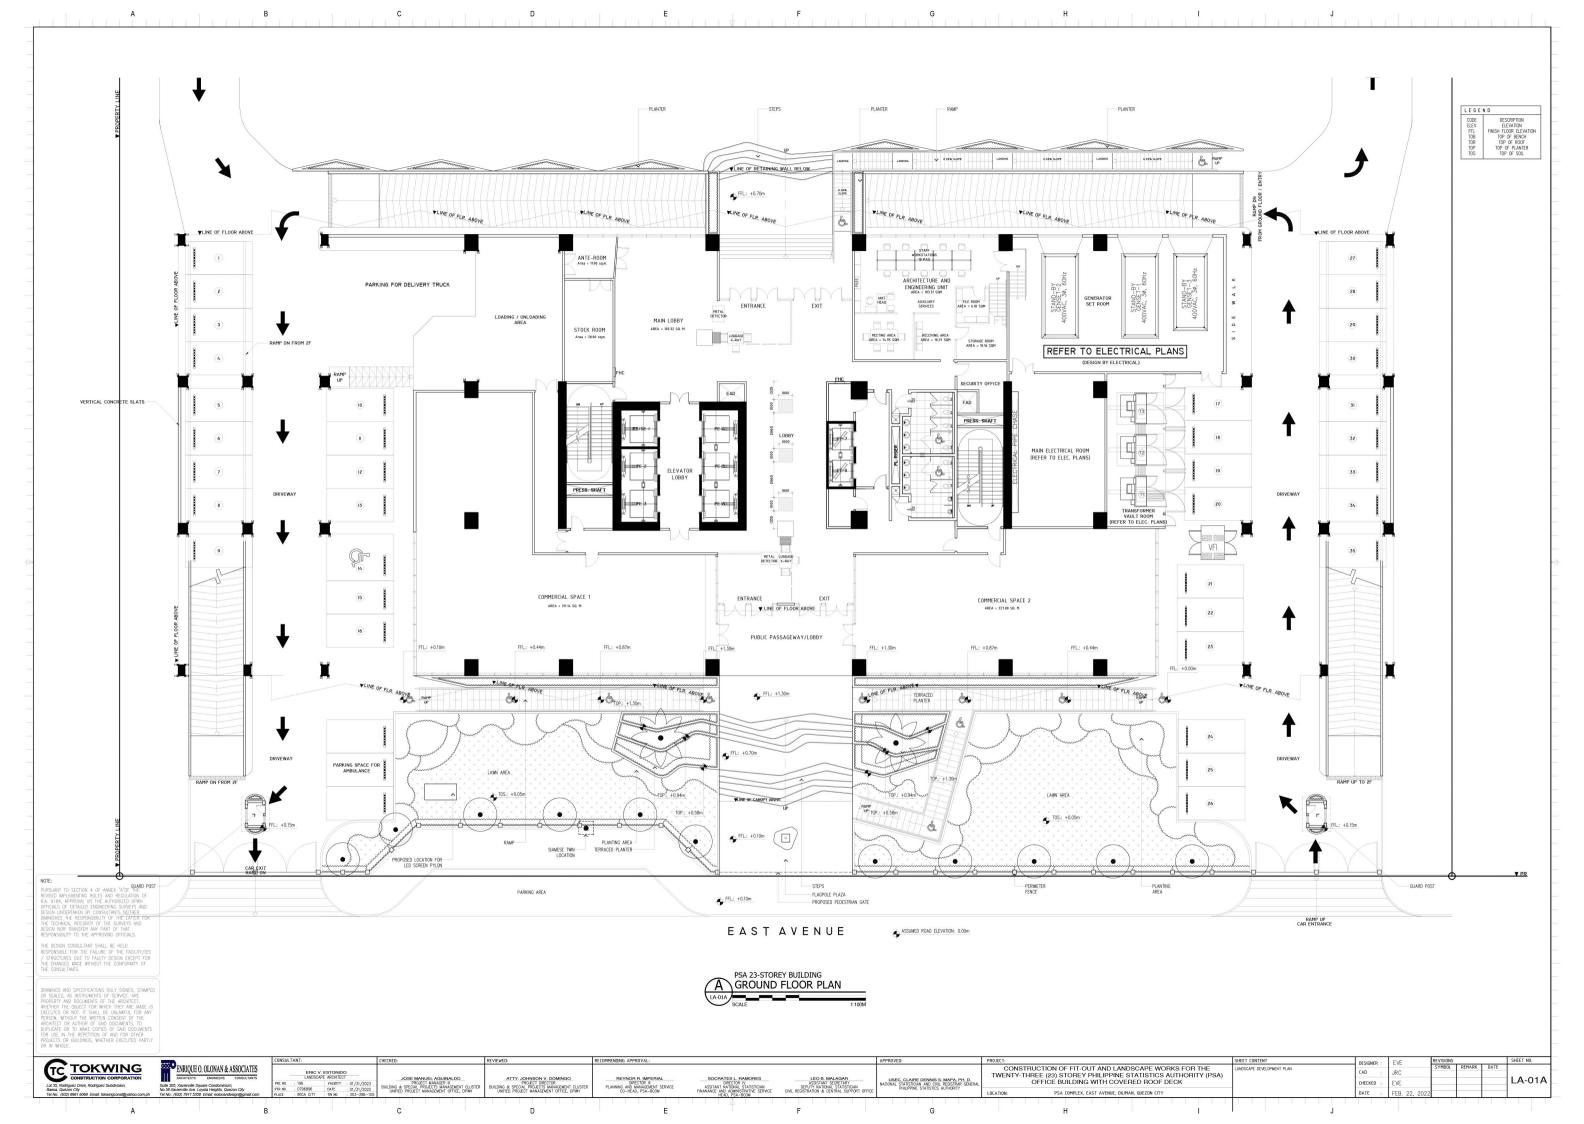

## CONSTRUCTION OF FIT-OUT AND LANDSCAPE WORKS FOR THE TWENTY-THREE (23) STOREY PHILIPPINE STATISTICS AUTHORITY (PSA) OFFICE BUILDING WITH COVERED ROOF DECK

PSA COMPLEX, EAST AVENUE, DILIMAN, QUEZON CITY