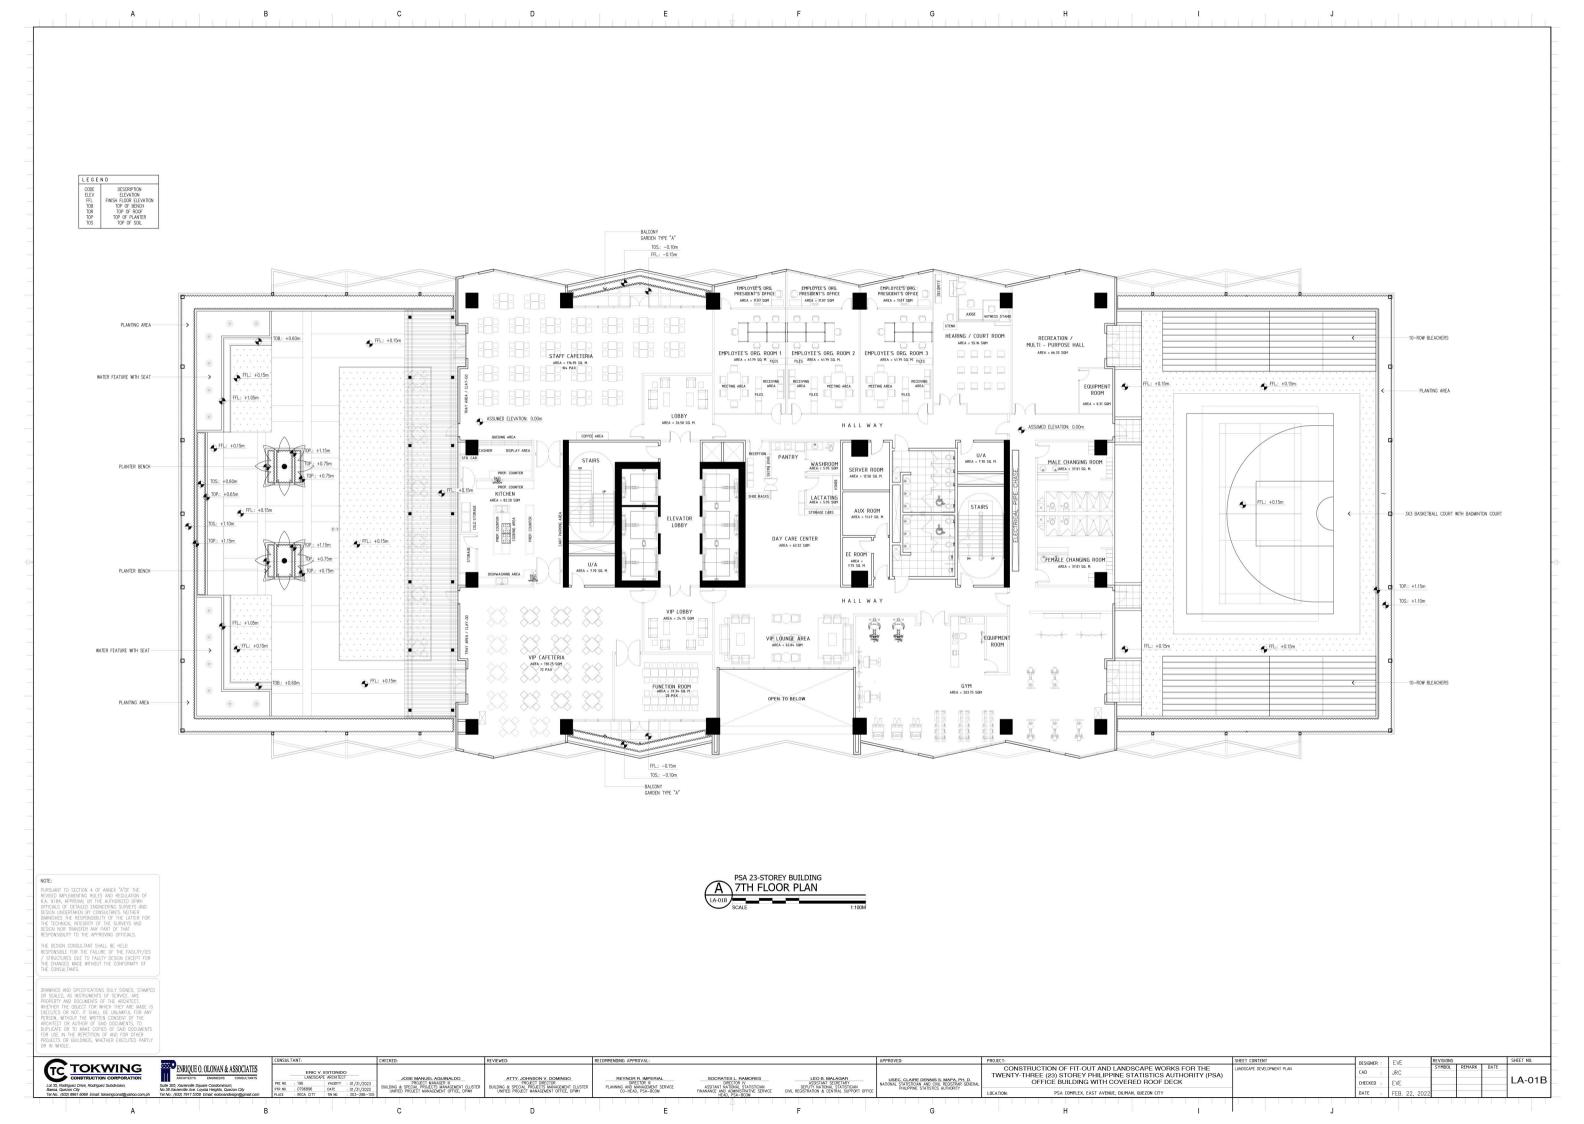

## CONSTRUCTION OF FIT-OUT AND LANDSCAPE WORKS FOR THE TWENTY-THREE (23) STOREY PHILIPPINE STATISTICS AUTHORITY (PSA) OFFICE BUILDING WITH COVERED ROOF DECK

PSA COMPLEX, EAST AVENUE, DILIMAN, QUEZON CITY