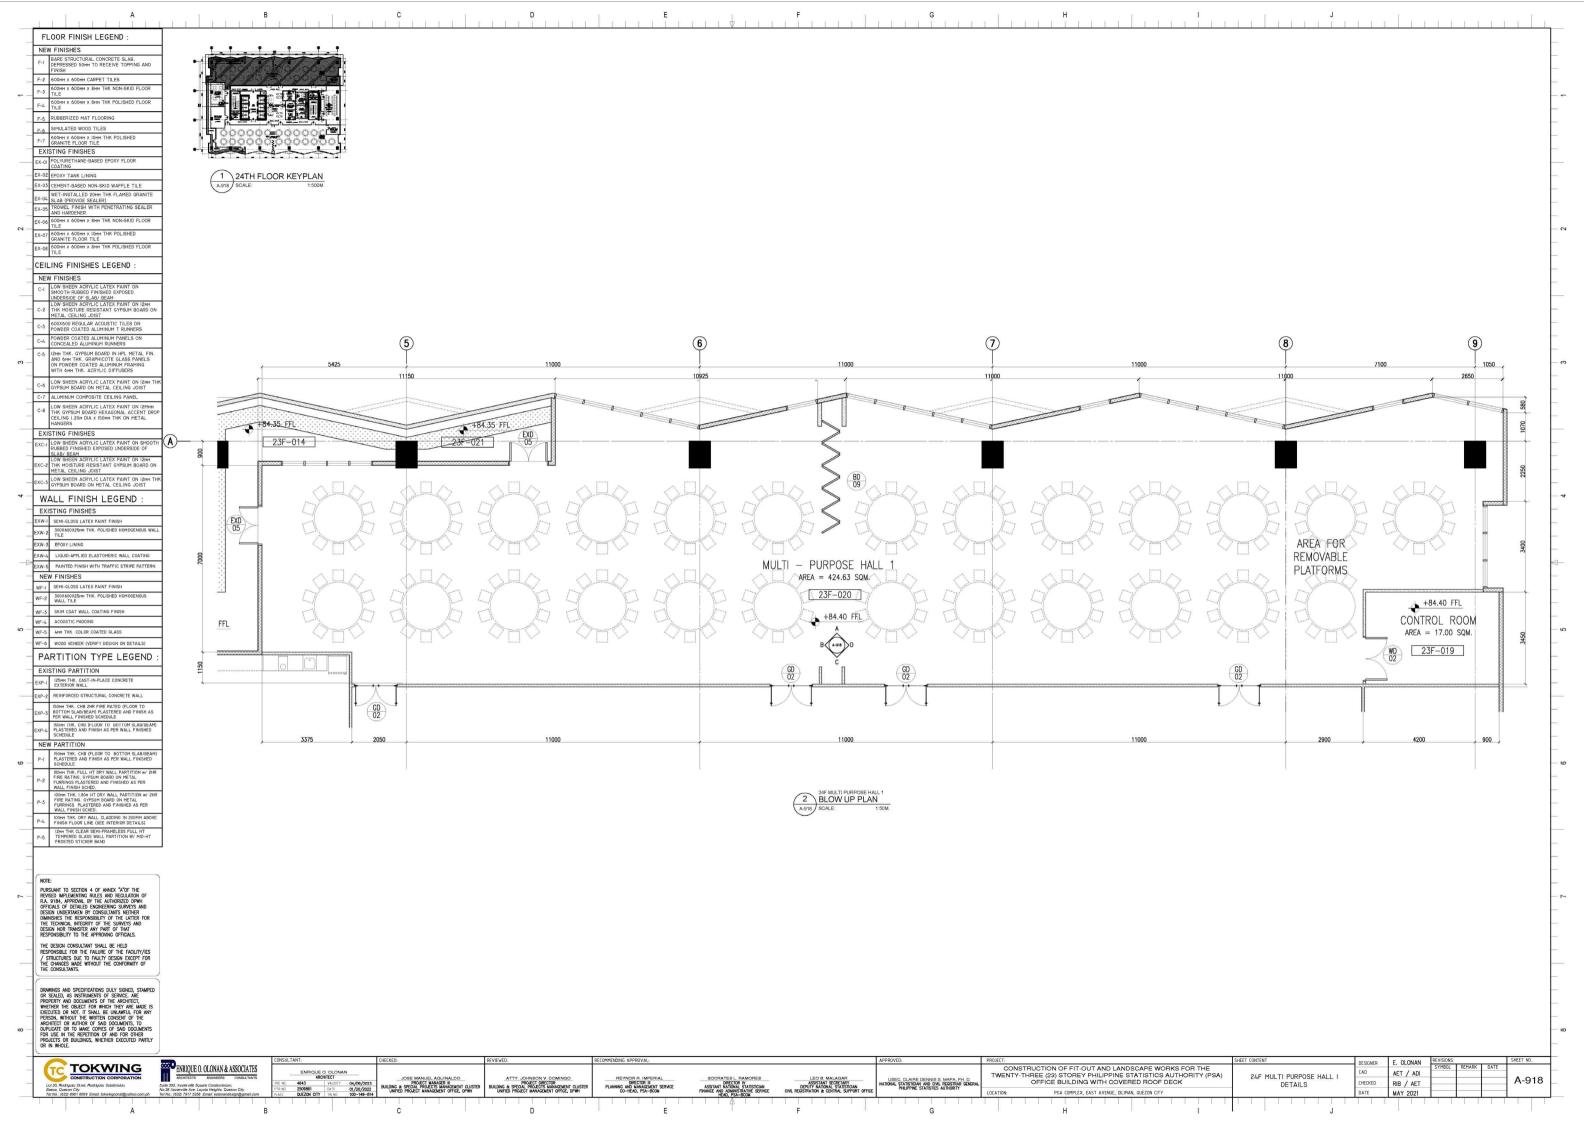

|         |                                                                                                                                                                                                                                                                                                                                                                                                                                                                                                                            | A                                                                                                                                                                                                                                                                                                                                                                                                                                                                                                                                                                                                                                                                                                                                                                                                                                                                                                                                                                                                                                                                                                                                                                                                                                                                                                                                                                                                                                                                                                                                                                                                                                                                                                                                                                                                                                                                                                                                                                                                                                                                                                                                                                                                                                                                                                                                                                                                                                                                                                      | [ t ]                                                                             | l n r i                                                                           | B          | , , ] , , ,                                   | C                |                                                                       | 1                             | D                   |                                                                            |              | E                                                                                    | 6 6 7 1                | ↓   ]                                                                          | F          |                                                                        |           | G                                                                     |                | E ] I I       | H                                               | 1 [ _1               |                                         |
|---------|----------------------------------------------------------------------------------------------------------------------------------------------------------------------------------------------------------------------------------------------------------------------------------------------------------------------------------------------------------------------------------------------------------------------------------------------------------------------------------------------------------------------------|--------------------------------------------------------------------------------------------------------------------------------------------------------------------------------------------------------------------------------------------------------------------------------------------------------------------------------------------------------------------------------------------------------------------------------------------------------------------------------------------------------------------------------------------------------------------------------------------------------------------------------------------------------------------------------------------------------------------------------------------------------------------------------------------------------------------------------------------------------------------------------------------------------------------------------------------------------------------------------------------------------------------------------------------------------------------------------------------------------------------------------------------------------------------------------------------------------------------------------------------------------------------------------------------------------------------------------------------------------------------------------------------------------------------------------------------------------------------------------------------------------------------------------------------------------------------------------------------------------------------------------------------------------------------------------------------------------------------------------------------------------------------------------------------------------------------------------------------------------------------------------------------------------------------------------------------------------------------------------------------------------------------------------------------------------------------------------------------------------------------------------------------------------------------------------------------------------------------------------------------------------------------------------------------------------------------------------------------------------------------------------------------------------------------------------------------------------------------------------------------------------|-----------------------------------------------------------------------------------|-----------------------------------------------------------------------------------|------------|-----------------------------------------------|------------------|-----------------------------------------------------------------------|-------------------------------|---------------------|----------------------------------------------------------------------------|--------------|--------------------------------------------------------------------------------------|------------------------|--------------------------------------------------------------------------------|------------|------------------------------------------------------------------------|-----------|-----------------------------------------------------------------------|----------------|---------------|-------------------------------------------------|----------------------|-----------------------------------------|
|         | NEW FINISHES   NEW FINISHES   F-I BARE STRUCT   DEPRESED 6   PROM X 600H X 600H   F-3   000H X 600H X 600H   F-5   NUBBRIZED N   F-6   000H X 600H   F-7   000H X 600H   F-8   NUBBRIZED N   F-7   000H X 600H   F-7   000H X 600H   RAVIT FLOC   EX-01   Colomin X 600H   EX-03   EX-03   EX-04   SLA (PROVID)   EX-05   GODH X 600H   EX-06   GODH X 600H   EX-06   GODH X 600H   EX-07   REANTE FLOC   EX-08   GODH X 600H   EX-09   GODH X 600H   EX-00   REANTE FLOC   EX-01   CI-LILING FINISHES   C-1   SNOOTH RUBB | URAL CONCETTE SLAS<br>HAM TO RECEIVE TOPPING AND<br>4 CARPET TILES<br>4 CARPET TILES<br>4 CARPET TILES<br>4 CARPET TILES<br>4 CARPET TILES<br>4 CARPET TILES<br>4 CARPET TILES<br>CONTINUES<br>CONTINUES<br>CONTINUES<br>CONTINUES<br>CONTINUES<br>CONTINUES<br>CONTINUES<br>CONTINUES<br>CONTINUES<br>CONTINUES<br>CONTINUES<br>CONTINUES<br>CONTINUES<br>CONTINUES<br>CONTINUES<br>CONTINUES<br>CONTINUES<br>CONTINUES<br>CONTINUES<br>CONTINUES<br>CONTINUES<br>CONTINUES<br>CONTINUES<br>CONTINUES<br>CONTINUES<br>CONTINUES<br>CONTINUES<br>CONTINUES<br>CONTINUES<br>CONTINUES<br>CONTINUES<br>CONTINUES<br>CONTINUES<br>CONTINUES<br>CONTINUES<br>CONTINUES<br>CONTINUES<br>CONTINUES<br>CONTINUES<br>CONTINUES<br>CONTINUES<br>CONTINUES<br>CONTINUES<br>CONTINUES<br>CONTINUES<br>CONTINUES<br>CONTINUES<br>CONTINUES<br>CONTINUES<br>CONTINUES<br>CONTINUES<br>CONTINUES<br>CONTINUES<br>CONTINUES<br>CONTINUES<br>CONTINUES<br>CONTINUES<br>CONTINUES<br>CONTINUES<br>CONTINUES<br>CONTINUES<br>CONTINUES<br>CONTINUES<br>CONTINUES<br>CONTINUES<br>CONTINUES<br>CONTINUES<br>CONTINUES<br>CONTINUES<br>CONTINUES<br>CONTINUES<br>CONTINUES<br>CONTINUES<br>CONTINUES<br>CONTINUES<br>CONTINUES<br>CONTINUES<br>CONTINUES<br>CONTINUES<br>CONTINUES<br>CONTINUES<br>CONTINUES<br>CONTINUES<br>CONTINUES<br>CONTINUES<br>CONTINUES<br>CONTINUES<br>CONTINUES<br>CONTINUES<br>CONTINUES<br>CONTINUES<br>CONTINUES<br>CONTINUES<br>CONTINUES<br>CONTINUES<br>CONTINUES<br>CONTINUES<br>CONTINUES<br>CONTINUES<br>CONTINUES<br>CONTINUES<br>CONTINUES<br>CONTINUES<br>CONTINUES<br>CONTINUES<br>CONTINUES<br>CONTINUES<br>CONTINUES<br>CONTINUES<br>CONTINUES<br>CONTINUES<br>CONTINUES<br>CONTINUES<br>CONTINUES<br>CONTINUES<br>CONTINUES<br>CONTINUES<br>CONTINUES<br>CONTINUES<br>CONTINUES<br>CONTINUES<br>CONTINUES<br>CONTINUES<br>CONTINUES<br>CONTINUES<br>CONTINUES<br>CONTINUES<br>CONTINUES<br>CONTINUES<br>CONTINUES<br>CONTINUES<br>CONTINUES<br>CONTINUES<br>CONTINUES<br>CONTINUES<br>CONTINUES<br>CONTINUES<br>CONTINUES<br>CONTINUES<br>CONTINUES<br>CONTINUES<br>CONTINUES<br>CONTINUES<br>CONTINUES<br>CONTINUES<br>CONTINUES<br>CONTINUES<br>CONTINUES<br>CONTINUES<br>CONTINUES<br>CONTINUES<br>CONTINUES<br>CONTINUES<br>CONTINUES<br>CONTINUES<br>CONTINUES<br>CONTINUES<br>CONTINUES<br>CONTINUES<br>CONTINUES<br>CONTINUES<br>CONTINUES<br>CONTINUES<br>CONTINUES<br>CONTINUES<br>CONTINUES<br>CONTINUES<br>CONTINUES<br>CONTINUES<br>CONTINUES<br>CONTINUES<br>CONTI |                                                                                   |                                                                                   |            |                                               |                  |                                                                       |                               |                     |                                                                            |              |                                                                                      |                        |                                                                                |            |                                                                        |           |                                                                       |                |               |                                                 |                      |                                         |
| _       | UNDERSIDE OF<br>LOW SHEEN AV<br>C-2 THK MOISTURE<br>METAL CEILIN                                                                                                                                                                                                                                                                                                                                                                                                                                                           | SLAB/ BEAM<br>CRYLIC LATEX PAINT ON 12MM<br>E RESISTANT GYPSUM BOARD O                                                                                                                                                                                                                                                                                                                                                                                                                                                                                                                                                                                                                                                                                                                                                                                                                                                                                                                                                                                                                                                                                                                                                                                                                                                                                                                                                                                                                                                                                                                                                                                                                                                                                                                                                                                                                                                                                                                                                                                                                                                                                                                                                                                                                                                                                                                                                                                                                                 | N                                                                                 |                                                                                   |            |                                               | (5)              |                                                                       |                               |                     |                                                                            |              |                                                                                      | (6)                    |                                                                                |            |                                                                        |           |                                                                       | (7)            |               |                                                 |                      |                                         |
|         | C-5 I2MM THK, GYF<br>AND 6MM THK, ON POWDER C                                                                                                                                                                                                                                                                                                                                                                                                                                                                              | ED ALUMINUM PANELS ON<br>LUMINUM RUNNERS<br>SUM BOARD IN HPL METAL FIN<br>GRAPHICOTE GLASS PANELS<br>DATED ALUMINUM FRAMING<br>. ACRYLIC DIFFUSERS                                                                                                                                                                                                                                                                                                                                                                                                                                                                                                                                                                                                                                                                                                                                                                                                                                                                                                                                                                                                                                                                                                                                                                                                                                                                                                                                                                                                                                                                                                                                                                                                                                                                                                                                                                                                                                                                                                                                                                                                                                                                                                                                                                                                                                                                                                                                                     | k                                                                                 |                                                                                   | (          | 5425                                          |                  |                                                                       |                               |                     | 11000                                                                      |              |                                                                                      |                        |                                                                                |            | 11000                                                                  |           |                                                                       |                |               |                                                 | 11000                |                                         |
| _       | C-6 LOW SHEEN A<br>GYPSUM BOAR<br>C-7 ALUMINUM CO                                                                                                                                                                                                                                                                                                                                                                                                                                                                          | CRYLIC LATEX PAINT ON 12MM<br>D ON METAL CEILING JOIST<br>MPOSITE CEILING PANEL<br>CRYLIC LATEX PAINT ON 12MMM                                                                                                                                                                                                                                                                                                                                                                                                                                                                                                                                                                                                                                                                                                                                                                                                                                                                                                                                                                                                                                                                                                                                                                                                                                                                                                                                                                                                                                                                                                                                                                                                                                                                                                                                                                                                                                                                                                                                                                                                                                                                                                                                                                                                                                                                                                                                                                                         | _                                                                                 |                                                                                   | C-2        |                                               |                  |                                                                       | 6-2                           |                     |                                                                            |              |                                                                                      |                        |                                                                                |            |                                                                        |           | <b>*</b>                                                              |                |               |                                                 |                      |                                         |
|         | C-8<br>CEILING I.20M<br>HANGERS                                                                                                                                                                                                                                                                                                                                                                                                                                                                                            | BOARD HEXAGONAL ACCENT DR<br>DIA X ISOMM THK ON METAL                                                                                                                                                                                                                                                                                                                                                                                                                                                                                                                                                                                                                                                                                                                                                                                                                                                                                                                                                                                                                                                                                                                                                                                                                                                                                                                                                                                                                                                                                                                                                                                                                                                                                                                                                                                                                                                                                                                                                                                                                                                                                                                                                                                                                                                                                                                                                                                                                                                  | (A)-                                                                              | 916                                                                               | CH-2.70    |                                               | 66               | 0                                                                     | CH-2.70                       |                     |                                                                            | + 0000       | 0000                                                                                 |                        | 0000                                                                           |            |                                                                        | 0000      | 0000                                                                  |                | 0000          |                                                 | 0000                 | ©                                       |
| _       | EXC-2                                                                                                                                                                                                                                                                                                                                                                                                                                                                                                                      | CRYLIC LATEX PAINT ON 12MM<br>RESISTANT GYPSUM BOARD O                                                                                                                                                                                                                                                                                                                                                                                                                                                                                                                                                                                                                                                                                                                                                                                                                                                                                                                                                                                                                                                                                                                                                                                                                                                                                                                                                                                                                                                                                                                                                                                                                                                                                                                                                                                                                                                                                                                                                                                                                                                                                                                                                                                                                                                                                                                                                                                                                                                 | N                                                                                 | 96                                                                                |            |                                               |                  |                                                                       |                               | EXD<br>05           | <u> </u>                                                                   |              |                                                                                      |                        |                                                                                |            | BD<br>09                                                               |           |                                                                       |                |               |                                                 |                      |                                         |
| 4       | GYPSUM BOAR                                                                                                                                                                                                                                                                                                                                                                                                                                                                                                                | ISH LEGEND :                                                                                                                                                                                                                                                                                                                                                                                                                                                                                                                                                                                                                                                                                                                                                                                                                                                                                                                                                                                                                                                                                                                                                                                                                                                                                                                                                                                                                                                                                                                                                                                                                                                                                                                                                                                                                                                                                                                                                                                                                                                                                                                                                                                                                                                                                                                                                                                                                                                                                           |                                                                                   |                                                                                   |            |                                               |                  |                                                                       |                               |                     |                                                                            |              |                                                                                      |                        | 5                                                                              |            |                                                                        |           |                                                                       | 000            |               |                                                 | » { <del> </del>     |                                         |
|         | EXW-3 EPOXY LINING                                                                                                                                                                                                                                                                                                                                                                                                                                                                                                         | THK. POLISHED HOMOGENOUS WA                                                                                                                                                                                                                                                                                                                                                                                                                                                                                                                                                                                                                                                                                                                                                                                                                                                                                                                                                                                                                                                                                                                                                                                                                                                                                                                                                                                                                                                                                                                                                                                                                                                                                                                                                                                                                                                                                                                                                                                                                                                                                                                                                                                                                                                                                                                                                                                                                                                                            | MLL                                                                               | 000 70M                                                                           |            |                                               |                  |                                                                       |                               |                     |                                                                            |              |                                                                                      |                        |                                                                                |            |                                                                        |           | 0000                                                                  |                |               |                                                 |                      |                                         |
| ->      |                                                                                                                                                                                                                                                                                                                                                                                                                                                                                                                            |                                                                                                                                                                                                                                                                                                                                                                                                                                                                                                                                                                                                                                                                                                                                                                                                                                                                                                                                                                                                                                                                                                                                                                                                                                                                                                                                                                                                                                                                                                                                                                                                                                                                                                                                                                                                                                                                                                                                                                                                                                                                                                                                                                                                                                                                                                                                                                                                                                                                                                        | N                                                                                 |                                                                                   | + 0000 /   |                                               |                  | C-3<br>CH-2.70M                                                       |                               |                     |                                                                            |              | C-3<br>CH-2.70M                                                                      |                        |                                                                                |            | OSE HALE                                                               |           | C                                                                     | C-3<br>H-2.70M |               |                                                 |                      |                                         |
| _       | WF-2 300X600X25MP<br>WALL TILE                                                                                                                                                                                                                                                                                                                                                                                                                                                                                             | THK. POLISHED HOMOGENOUS                                                                                                                                                                                                                                                                                                                                                                                                                                                                                                                                                                                                                                                                                                                                                                                                                                                                                                                                                                                                                                                                                                                                                                                                                                                                                                                                                                                                                                                                                                                                                                                                                                                                                                                                                                                                                                                                                                                                                                                                                                                                                                                                                                                                                                                                                                                                                                                                                                                                               | -                                                                                 |                                                                                   | 5300       |                                               |                  | 1800                                                                  |                               |                     |                                                                            | 1800         | 71800                                                                                | 1800                   | 1800                                                                           | 1800       |                                                                        | 00        | 800                                                                   | 800            | 1800          | 1800                                            | 1800                 | 1800                                    |
| — ي<br> | WF-5 4MM THK. COL<br>WF-6 WOOD VENEER                                                                                                                                                                                                                                                                                                                                                                                                                                                                                      | OR COATED GLASS<br>(VERIFY DESIGN ON DETAILS)                                                                                                                                                                                                                                                                                                                                                                                                                                                                                                                                                                                                                                                                                                                                                                                                                                                                                                                                                                                                                                                                                                                                                                                                                                                                                                                                                                                                                                                                                                                                                                                                                                                                                                                                                                                                                                                                                                                                                                                                                                                                                                                                                                                                                                                                                                                                                                                                                                                          |                                                                                   | 8                                                                                 |            | 950                                           | 155              | •••••                                                                 | V<br>©                        |                     |                                                                            |              | )<br>)                                                                               | 7<br>©                 | 0000 is.                                                                       |            |                                                                        |           |                                                                       |                | ()<br>()      |                                                 | )<br>)               |                                         |
| _       | EXISTING PART                                                                                                                                                                                                                                                                                                                                                                                                                                                                                                              | ITION<br>IST-IN-PLACE CONCRETE                                                                                                                                                                                                                                                                                                                                                                                                                                                                                                                                                                                                                                                                                                                                                                                                                                                                                                                                                                                                                                                                                                                                                                                                                                                                                                                                                                                                                                                                                                                                                                                                                                                                                                                                                                                                                                                                                                                                                                                                                                                                                                                                                                                                                                                                                                                                                                                                                                                                         |                                                                                   | =                                                                                 | 500 . 1550 | 1100 S.P                                      |                  |                                                                       |                               |                     |                                                                            |              |                                                                                      |                        |                                                                                | - <u>,</u> |                                                                        |           |                                                                       |                |               |                                                 |                      |                                         |
| _       | EXP-3<br>I50MM THK. CH<br>BOTTOM SLAB/<br>PER WALL FINI<br>I50MM THK, CH                                                                                                                                                                                                                                                                                                                                                                                                                                                   | TRUCTURAL CONCRETE WALL<br>8 2MR FIRE RATED (FLOOR TO<br>18EAM) PLASTERED AND FINISH AS<br>SHED SCHEDULE<br>8 (FLOOR TO BOTTOM SLAB/BEAT<br>00 FINISH AS PER WALL FINISHED                                                                                                                                                                                                                                                                                                                                                                                                                                                                                                                                                                                                                                                                                                                                                                                                                                                                                                                                                                                                                                                                                                                                                                                                                                                                                                                                                                                                                                                                                                                                                                                                                                                                                                                                                                                                                                                                                                                                                                                                                                                                                                                                                                                                                                                                                                                             |                                                                                   |                                                                                   | 77         |                                               | O GD O2          |                                                                       |                               |                     | 11000                                                                      |              |                                                                                      |                        |                                                                                |            | 11000                                                                  |           |                                                                       |                |               |                                                 | 11000                |                                         |
| - 9     | NEW PARTITION                                                                                                                                                                                                                                                                                                                                                                                                                                                                                                              |                                                                                                                                                                                                                                                                                                                                                                                                                                                                                                                                                                                                                                                                                                                                                                                                                                                                                                                                                                                                                                                                                                                                                                                                                                                                                                                                                                                                                                                                                                                                                                                                                                                                                                                                                                                                                                                                                                                                                                                                                                                                                                                                                                                                                                                                                                                                                                                                                                                                                                        | M)                                                                                |                                                                                   | ,33        | /5                                            | _2050,           |                                                                       |                               |                     | 11000                                                                      |              |                                                                                      |                        |                                                                                |            | 1000                                                                   |           |                                                                       |                |               |                                                 | 11000                |                                         |
| -       | P-2<br>FIRE RATING,<br>FURRINGS PLA<br>WALL FINISH S                                                                                                                                                                                                                                                                                                                                                                                                                                                                       | ON HT DRY WALL PARTITION W/ 2                                                                                                                                                                                                                                                                                                                                                                                                                                                                                                                                                                                                                                                                                                                                                                                                                                                                                                                                                                                                                                                                                                                                                                                                                                                                                                                                                                                                                                                                                                                                                                                                                                                                                                                                                                                                                                                                                                                                                                                                                                                                                                                                                                                                                                                                                                                                                                                                                                                                          |                                                                                   |                                                                                   |            |                                               |                  |                                                                       |                               |                     |                                                                            |              |                                                                                      |                        |                                                                                | 2 R        | F MULTI PURPOSE HAI                                                    |           |                                                                       |                |               |                                                 |                      |                                         |
| _       | P-4 IOOMM THK. DR<br>FINISH FLOOR                                                                                                                                                                                                                                                                                                                                                                                                                                                                                          | GYPSUM BOARD ON METAL<br>ASTERED AND FINISHED AS PER<br>SCHED.<br>Y WALL CLADDING IN 200MM ABOV<br>LINE (BSE INTERIOR DETALLS)<br>AR SEMI-FRAMELESS FULL HT<br>ASS WALL PARTITION W/ MID-HT                                                                                                                                                                                                                                                                                                                                                                                                                                                                                                                                                                                                                                                                                                                                                                                                                                                                                                                                                                                                                                                                                                                                                                                                                                                                                                                                                                                                                                                                                                                                                                                                                                                                                                                                                                                                                                                                                                                                                                                                                                                                                                                                                                                                                                                                                                            | /E                                                                                |                                                                                   |            |                                               |                  |                                                                       |                               |                     |                                                                            |              |                                                                                      |                        |                                                                                | A-918A SC  |                                                                        | 1:50      |                                                                       |                |               |                                                 |                      |                                         |
| _       | P-5 FROSTED STI                                                                                                                                                                                                                                                                                                                                                                                                                                                                                                            | ASS WALL PARTITION W/ PID-HT                                                                                                                                                                                                                                                                                                                                                                                                                                                                                                                                                                                                                                                                                                                                                                                                                                                                                                                                                                                                                                                                                                                                                                                                                                                                                                                                                                                                                                                                                                                                                                                                                                                                                                                                                                                                                                                                                                                                                                                                                                                                                                                                                                                                                                                                                                                                                                                                                                                                           |                                                                                   |                                                                                   |            |                                               |                  |                                                                       |                               |                     |                                                                            |              |                                                                                      |                        |                                                                                |            |                                                                        |           |                                                                       |                |               |                                                 |                      |                                         |
| 2       | REVISED IMPLEMENTIN<br>R.A. 9184, APPROVAL                                                                                                                                                                                                                                                                                                                                                                                                                                                                                 | ON 4 OF ANNEX "A"OF THE<br>IG RULES AND RECULATION OF<br>. BY THE AUTHORIZED DPWH<br>DE DENGINEERING SURVEYS AND                                                                                                                                                                                                                                                                                                                                                                                                                                                                                                                                                                                                                                                                                                                                                                                                                                                                                                                                                                                                                                                                                                                                                                                                                                                                                                                                                                                                                                                                                                                                                                                                                                                                                                                                                                                                                                                                                                                                                                                                                                                                                                                                                                                                                                                                                                                                                                                       |                                                                                   |                                                                                   |            |                                               |                  |                                                                       |                               |                     |                                                                            |              |                                                                                      |                        |                                                                                |            |                                                                        |           |                                                                       |                |               |                                                 |                      |                                         |
| _       | DESIGN UNDERTAKEN<br>DIMINISHES THE RESI<br>THE TECHNICAL INTER<br>DESIGN NOR TRANSFI<br>RESPONSIBILITY TO T                                                                                                                                                                                                                                                                                                                                                                                                               | BY CONSULTANTS NEITHER<br>PONSIBILITY OF THE LATTER FOR<br>BRITY OF THE SURVEYS AND<br>ER ANY PART OF THAT<br>HE APPROVING OFFICIALS.                                                                                                                                                                                                                                                                                                                                                                                                                                                                                                                                                                                                                                                                                                                                                                                                                                                                                                                                                                                                                                                                                                                                                                                                                                                                                                                                                                                                                                                                                                                                                                                                                                                                                                                                                                                                                                                                                                                                                                                                                                                                                                                                                                                                                                                                                                                                                                  |                                                                                   |                                                                                   |            |                                               |                  |                                                                       |                               |                     |                                                                            |              |                                                                                      |                        |                                                                                |            |                                                                        |           |                                                                       |                |               |                                                 |                      |                                         |
| _       | RESPONSIBLE FOR TH<br>/ STRUCTURES DUE                                                                                                                                                                                                                                                                                                                                                                                                                                                                                     | TANT SHALL BE HELD<br>HE FAILURE OF THE FACILITY/IES<br>TO FAULTY DESIGN EXCEPT FOR<br>WITHOUT THE CONFORMITY OF                                                                                                                                                                                                                                                                                                                                                                                                                                                                                                                                                                                                                                                                                                                                                                                                                                                                                                                                                                                                                                                                                                                                                                                                                                                                                                                                                                                                                                                                                                                                                                                                                                                                                                                                                                                                                                                                                                                                                                                                                                                                                                                                                                                                                                                                                                                                                                                       |                                                                                   |                                                                                   |            |                                               |                  |                                                                       |                               |                     |                                                                            |              |                                                                                      |                        |                                                                                |            |                                                                        |           |                                                                       |                |               |                                                 |                      |                                         |
| _       | OR SEALED, AS INST<br>PROPERTY AND DOCU<br>WHETHER THE OBJECT                                                                                                                                                                                                                                                                                                                                                                                                                                                              | IFICATIONS DULY SIGNED, STAMPEI<br>RUMENTS OF SERVICE. ARE<br>MIENTS OF THE ARCHITECT,<br>IT FOR WHICH THEY ARE MADE IS<br>IT SHALL BE UNLWIFUL FOR ANY                                                                                                                                                                                                                                                                                                                                                                                                                                                                                                                                                                                                                                                                                                                                                                                                                                                                                                                                                                                                                                                                                                                                                                                                                                                                                                                                                                                                                                                                                                                                                                                                                                                                                                                                                                                                                                                                                                                                                                                                                                                                                                                                                                                                                                                                                                                                                |                                                                                   |                                                                                   |            |                                               |                  |                                                                       |                               |                     |                                                                            |              |                                                                                      |                        |                                                                                |            |                                                                        |           |                                                                       |                |               |                                                 |                      |                                         |
|         | PERSON, WITHOUT TH<br>ARCHITECT OR AUTHO<br>DUPLICATE OR TO M<br>FOR USE IN THE REI                                                                                                                                                                                                                                                                                                                                                                                                                                        | I SNALL BE UNLAWEDLE FOR ANT<br>IE WRITTEN CONSENT OF THE<br>OR OF SAID DOCUMENTS, TO<br>VICE COPIES OF SAID DOCUMENTS<br>PETITION OF AND FOR OTHER<br>NGS, WHETHER EXECUTED PARTLY                                                                                                                                                                                                                                                                                                                                                                                                                                                                                                                                                                                                                                                                                                                                                                                                                                                                                                                                                                                                                                                                                                                                                                                                                                                                                                                                                                                                                                                                                                                                                                                                                                                                                                                                                                                                                                                                                                                                                                                                                                                                                                                                                                                                                                                                                                                    |                                                                                   |                                                                                   |            |                                               |                  |                                                                       |                               |                     |                                                                            |              |                                                                                      |                        |                                                                                |            |                                                                        |           |                                                                       |                |               |                                                 |                      |                                         |
|         | CONS                                                                                                                                                                                                                                                                                                                                                                                                                                                                                                                       |                                                                                                                                                                                                                                                                                                                                                                                                                                                                                                                                                                                                                                                                                                                                                                                                                                                                                                                                                                                                                                                                                                                                                                                                                                                                                                                                                                                                                                                                                                                                                                                                                                                                                                                                                                                                                                                                                                                                                                                                                                                                                                                                                                                                                                                                                                                                                                                                                                                                                                        |                                                                                   | O. OLONAN & ASSOCIA'<br>ENGINEERS CONSULT/                                        | PRE ND. 48 | ARCHITECT<br>43 VALDITY 04/09/                | CHECKED:<br>JOSE | MANUEL AGUINALC<br>ROJECT MANAGER III<br>LA PROJECTS MANAGEMENT OFFIC |                               | ATTY JOHNS          | ON V. DOMINGO<br>T DIRECTOR<br>JECTS MANAGEMENT GL<br>NAGEMENT OFFICE, DPW | RECOMMENDING | APPROVAL:<br>DIRECTOR III<br>DIRECTOR III<br>ND MANAGEMENT SERVICE<br>HEAD, PSA-BCOM | SOCR                   | TESL RAMORES                                                                   | LEO B.     | MALAGAR<br>IT SECRETARY<br>DNAL STATISTICIAN<br>CENTRAL SUPPORT OFFICE | APPROVED: | ENNIS S. MAPA, PH. D<br>AND CIVIL RECISTRAR GE<br>TATISTICS AUTHORITY | TIMEN          | TY-THREE (23) | OF FIT-OUT AN<br>STOREY PHILIF<br>BUILDING WITH | PINE STATISTI        | WORKS FOR TH<br>CS AUTHORITY<br>OF DECK |
|         | Baesa, Quezon City<br>Tel No.: (632) 8961 60                                                                                                                                                                                                                                                                                                                                                                                                                                                                               | e, Rouhlguez Subdivision,<br>69 Email: tokwingconst@yahoo.com.ph                                                                                                                                                                                                                                                                                                                                                                                                                                                                                                                                                                                                                                                                                                                                                                                                                                                                                                                                                                                                                                                                                                                                                                                                                                                                                                                                                                                                                                                                                                                                                                                                                                                                                                                                                                                                                                                                                                                                                                                                                                                                                                                                                                                                                                                                                                                                                                                                                                       | Sulle 305, Xavierville 34,<br>No.38 Xavierville Ave. L<br>Tel No.: (632) 7917 535 | quare Condominium,<br>.oyola Heights, Quezon City<br>& Email: eolonandesign@gmail | PTR NO 25  | 09861 DATE 01/20/<br>IEZON CITY TN NO. 100-14 | 3-014            | IAL PROJECTS MANAGEM                                                  | MENT CLUSTER BUI<br>ICE, DPWH | LDING & SPECIAL PRO | JECTS MANAGEMENT CLI<br>NAGEMENT OFFICE, DPW                               |              | ND MANAGEMENT SERVICE<br>HEAD, PSA-BCON                                              | ASSITANT<br>FINANCE AN | DIRECTOR IV<br>NATIONAL STATISTICIAN<br>ADMINISTRATIVE SERVICE<br>AD, PSA-BCOM |            | ONAL STATISTICIAN<br>CENTRAL SUPPORT OFFICE                            |           | AND CIVIL REGISTICAR GE                                               | LOCATION:      |               | A COMPLEX, EAST AVE                             | NUE, DILIMAN, QUEZON |                                         |