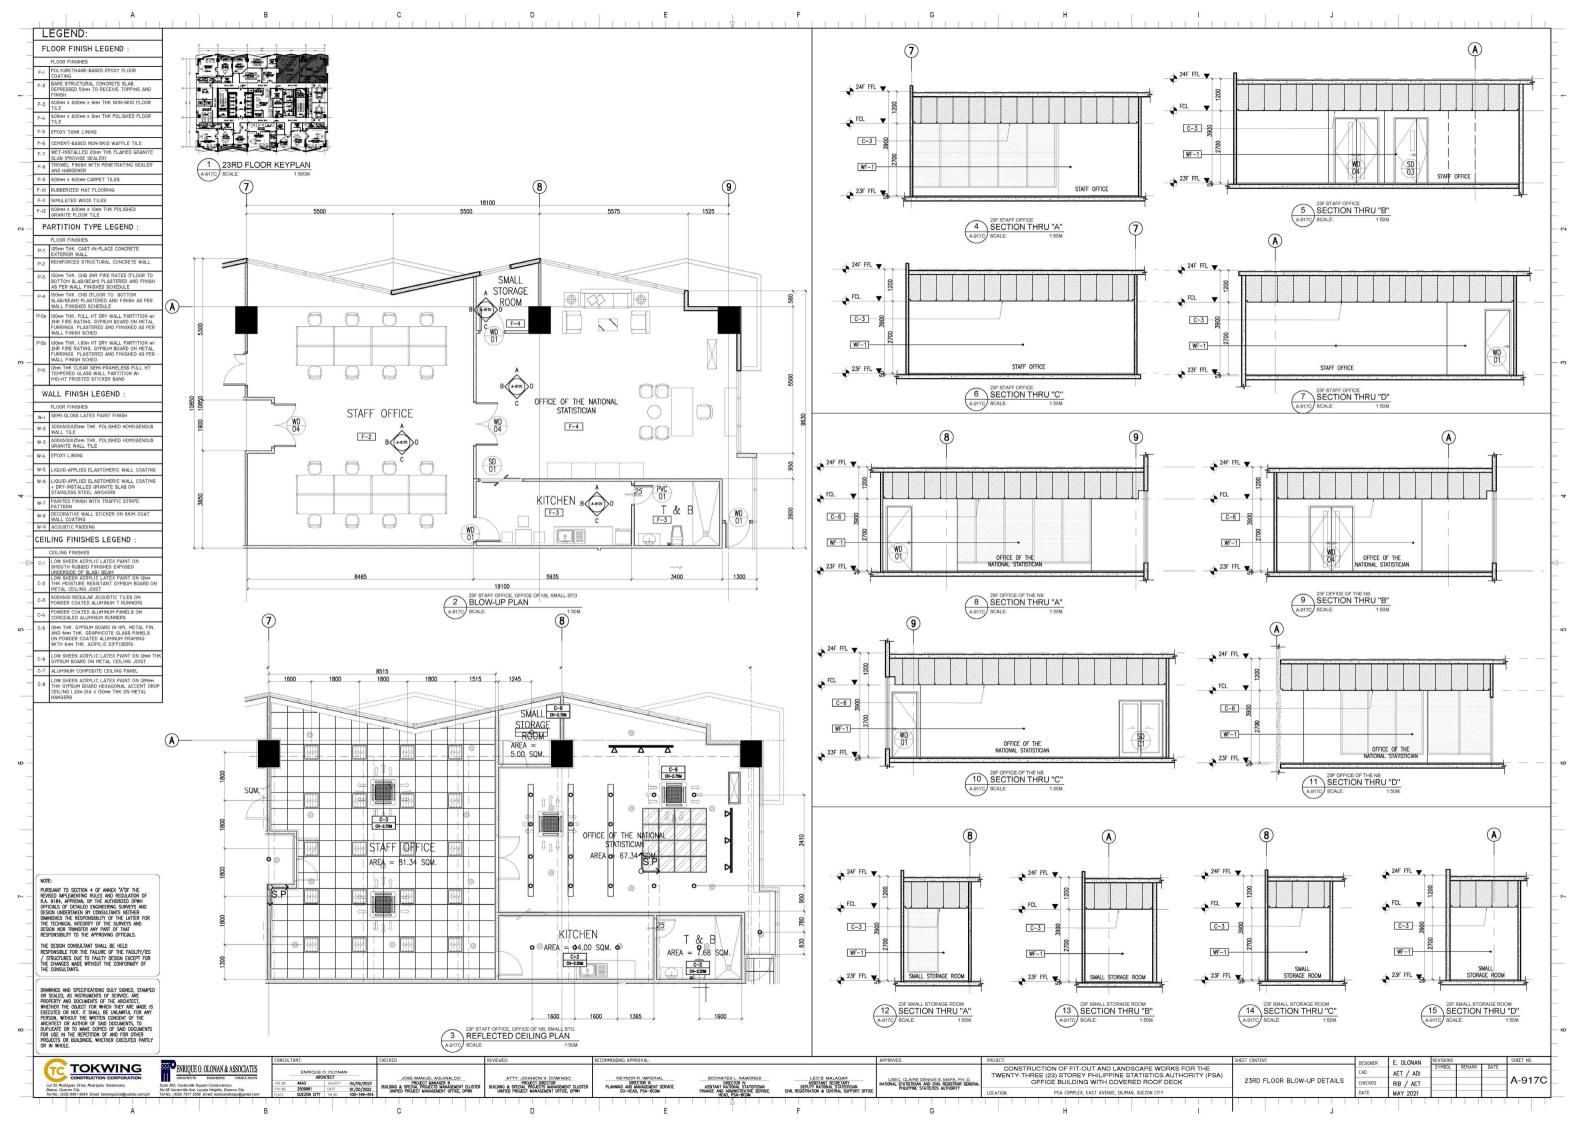

| SHOOTH RUBBED FINISHED EXPOSED<br>LINGTER TO FILL SEAM FAILT ON IDEM<br>C-2. THK MOISTURE RESISTANT GYRENH BOARD ON<br>METAL CELINOS.JDIE<br>C-3. FONDER COATED ALUMINIAN FAINLES ON<br>C-4. FONDER COATED ALUMINIAN FAINLES ON<br>C-4. FONDER COATED ALUMINIAN FAINLES ON<br>C-5. FONDER COATED ALUMINIAN FAINLES ON<br>C-6. FONDER COATED ALUMINIAN FAINLES ON<br>C-6. FONDER COATED ALUMINIAN FAINLES ON<br>C-6. FONDER COATED ALUMINIAN FAINLES ON<br>C-7. FONDER COATED ALUMINIAN FAINLES ON<br>C-6. FONDER COATED ALUMINIAN FAINLES ON<br>C-6. FONDER COATED ALUMINIAN FAINLES<br>ON FONDER COATED ALUMINIAN FAINLES<br>ON FONDER COATED ALUMINIAN FAINLES<br>C-6. FONDER COATED ALUMINIAN FAINLES<br>C-7. ALUMINIAN COMPOSITE CELING PAINLE<br>LOW SHEP ALOPICIE FAILTS FAINT ON 1994ME                                                                                                                                                                                                                                                                                                                                                                                                                                                                                                                                                                                                                                                                                                                                                                                                                                                                                                                                                                                                                                                                                                                                                                                                                                                                                                                                                                                                                                                                                                                                                      |   |                | A                                                                                                                                                                                                                                                                                                                                                                                                                                                                                                                                                                                                                                                                                                                                                                                                                                                                                                                                                                                                                                                                                                                                                                                                                                                                                                                                                                                                                                                                                                                                                                                                                                                                                                                                                                                                                                                                                                                                                                                                                                                                                                                              |
|-----------------------------------------------------------------------------------------------------------------------------------------------------------------------------------------------------------------------------------------------------------------------------------------------------------------------------------------------------------------------------------------------------------------------------------------------------------------------------------------------------------------------------------------------------------------------------------------------------------------------------------------------------------------------------------------------------------------------------------------------------------------------------------------------------------------------------------------------------------------------------------------------------------------------------------------------------------------------------------------------------------------------------------------------------------------------------------------------------------------------------------------------------------------------------------------------------------------------------------------------------------------------------------------------------------------------------------------------------------------------------------------------------------------------------------------------------------------------------------------------------------------------------------------------------------------------------------------------------------------------------------------------------------------------------------------------------------------------------------------------------------------------------------------------------------------------------------------------------------------------------------------------------------------------------------------------------------------------------------------------------------------------------------------------------------------------------------------------------------------------------------------------------------------------------------------------------------------------------------------------------------------------------------------------------------------------------------------------------|---|----------------|--------------------------------------------------------------------------------------------------------------------------------------------------------------------------------------------------------------------------------------------------------------------------------------------------------------------------------------------------------------------------------------------------------------------------------------------------------------------------------------------------------------------------------------------------------------------------------------------------------------------------------------------------------------------------------------------------------------------------------------------------------------------------------------------------------------------------------------------------------------------------------------------------------------------------------------------------------------------------------------------------------------------------------------------------------------------------------------------------------------------------------------------------------------------------------------------------------------------------------------------------------------------------------------------------------------------------------------------------------------------------------------------------------------------------------------------------------------------------------------------------------------------------------------------------------------------------------------------------------------------------------------------------------------------------------------------------------------------------------------------------------------------------------------------------------------------------------------------------------------------------------------------------------------------------------------------------------------------------------------------------------------------------------------------------------------------------------------------------------------------------------|
| FLOOR FINISH LEGEND :           FLOOR FINISHES           F-I POLYIBETHANE-BASED EPOXY FLOOR<br>CONTRIG           F-I POLYIBETHANE-BASED EPOXY FLOOR<br>CONTRIG           F-2 DEPRESSED Somt TO RECEIVE TOPPING AND<br>FINISH           F-3 GOODEN'S 600PH X 60PH X                                                                                                                                                                                                                                                                                                                                                                      | ÷ | Η <sub>Γ</sub> | EGEND:                                                                                                                                                                                                                                                                                                                                                                                                                                                                                                                                                                                                                                                                                                                                                                                                                                                                                                                                                                                                                                                                                                                                                                                                                                                                                                                                                                                                                                                                                                                                                                                                                                                                                                                                                                                                                                                                                                                                                                                                                                                                                                                         |
| FLOOR FINISHES           F-I. POLYLBE THANE-BASED EPOXY FLOOR           CONTRG           F-I. POLYLBE THANE-BASED EPOXY FLOOR           CONTRG           F-2. DEPRESSED Somt TO RECEIVE TOPPING AND<br>FINISH           F-3. GOOMEX & BOOMEX & BMT THK NON-SKID FLOOR<br>TILE           F-4. GOOMEX & BOOMEX & BMT THK FULLSHED FLOOR<br>TILE           F-5. EFOXY TANK LINING           F-6. CEMENT-BASED DON-SKID WAFFLE TILE           F-7. GOOMEX & ADMENTIK FLAMED GRANTE<br>SLAB (REVOIDE SEALER)           F-8. GOOMEX & ADMENTIK FLAMED GRANTE<br>SLAB (REVOIDE SEALER)           F-9. RUBBERIZED MAT FLOORING           F-10. RUBBERIZED MAT FLOORING           F-11. SIMULATED WOOD TILES           F-12. GOOMEX & ADMENTIK FLOORING           F-13. RUBBERIZED MAT FLOORING           F-14. RUBBERIZED MAT FLOORING           F-15. RUBBERIZED MAT FLOORING           F-16. RUBBERIZED MAT FLOORING           F-17. RUBBERIZED MAT FLOORING           F-18. RUBBERIZED MAT FLOORING           F-19. RUBBERIZED MAT FLOORING           F-10. RUBBERIZED MAT FLOORING           F-11. SIMULATED WOOD TILES           F-22. REINFORCED STRUCTURAL CONCRETE WALL           F23. GOOMET K. COME STREE RATE (CLOOR TO<br>BOTTOM SLABAREMY PLASTERED AND FINISH AS PER<br>WALL FINISHES           P3. GOOMETHIK CLOOR TO BOTTOM<br>SLABARED AND FINISHES AND FINISH AS PER<br>WALL FINISH SCHEDL                                                                                                                                                                                                                                                                                                                                                                                                                                                                                                                                                                                                                                                                                                                                                                                                                                                                                                                                                | - |                |                                                                                                                                                                                                                                                                                                                                                                                                                                                                                                                                                                                                                                                                                                                                                                                                                                                                                                                                                                                                                                                                                                                                                                                                                                                                                                                                                                                                                                                                                                                                                                                                                                                                                                                                                                                                                                                                                                                                                                                                                                                                                                                                |
| F-I         COVIDE THARE-BASED EPOXY FLOOR           F-I         COVIDE THARE-BASED EPOXY FLOOR           F-I         COVIDE THARE-CONCRETE SLAB.           F-I         DEPORTSED SOME TO RECEIVE TOPPING AND FINISH           F-3         GOOME X 600MEX 8MM THK FOLSHED FLOOR           F-4         GOOME X 600MEX 8MM THK FOLSHED FLOOR           F-4         FOOMEX X 600MEX 8MM THK FOLSHED FLOOR           F-5         EPOXY TANK LINING           F-6         CENENT-BASED NON-SKID WAFFLE TILE           F-7         FLAB GROVIDE SEALED.           F-8         FOOMEX X 600MEX ADD THK FLAMED GRANTE           FLAB GROVIDE SEALED.         F-1           F-1         RUBBERIZED MAT FLOORING           F-1         SIMULATED WOOD TILES           F-1         RUBBERIZED MAT FLOORING           F-1         SIMULATED WOOD TILES           F-1         SIMULATED WOOD TILES           F-1         SIMULATED WOOD TILES           F-1         SIMULATE COORT THK FLAMED CONCRETE           P.2         REINFORCED STRUCTURAL CONCRETE WALL           P.3         BOTON SALAPIZEAMP NASTREED AND FINISH AS PER WALL FINISH           P.4         BOMM THK: CHE BLOOR TO BOTTOM SLABERED AND FINISH AS PER WALL FINISH           SLAB/GEAMP NASTREED AND FINISH AS PER WALL FINISH </td <td>4</td> <td>FL</td> <td></td>                                                                                                                                                                                                                                                                                                                                                                                                                                                                                                                                                                                                                                                                                                                                                                                                                                                                                                                                                                                                                     | 4 | FL             |                                                                                                                                                                                                                                                                                                                                                                                                                                                                                                                                                                                                                                                                                                                                                                                                                                                                                                                                                                                                                                                                                                                                                                                                                                                                                                                                                                                                                                                                                                                                                                                                                                                                                                                                                                                                                                                                                                                                                                                                                                                                                                                                |
| COATING<br>COATING<br>F-2 BARE STRUCTURAL CONCRETE SLAB,<br>DEPRESSED SOME TO RECEIVE TOPING AND<br>FINISH<br>F-3 600mt X 800mt X 80mt TIK ROLSHED FLOOR<br>TALE<br>F-4 600mt X 800mt X 80mt TIK ROLSHED FLOOR<br>TALE<br>F-5 EFOXY TANK LINING<br>F-6 CEMENT-BASED NON-SKID WAFFLE TILE<br>F-7 WET-INSTALLED 200m TIK FLAMED GRANTE<br>SLAB (PROVIDE SEALER)<br>F-8 TROWER SEALER)<br>F-8 TROWER SEALER)<br>F-10 RUBBERIZED MAT FLOORING<br>F-11 SIMULATED WOOD TILES<br>F-10 RUBBERIZED MAT FLOORING<br>F-11 SIMULATED WOOD TILES<br>F-12 600mt X 800mt X RUBT THE RES<br>F-10 RUBBERIZED MAT FLOORING<br>F-11 SIMULATED WOOD TILES<br>F-12 600mt THK. CAST-IN-N-RACE CONCRETE<br>EXTERIOR WALL<br>P-2 REINFORCED STRUCTURAL CONCRETE WALL<br>P-3 160mt THK. CAST-IN-N-LACE CONCRETE<br>EXTERIOR WALL<br>P-2 REINFORCED STRUCTURAL CONCRETE WALL<br>P-3 160mt THK. CHB 20MT RES AND FINISH<br>ASTORY SLAB/BEAN/ TASTERED AND FINISH AS PER<br>WALL FINISH SCHEDUCE<br>P-4 1000mt THK. TULL IT DRY WALL PACTTION W<br>MAL TIME. SUBMICIDED AND FINISH AS PER<br>WALL FINISH SCHED AND FINISHED AS PER<br>WALL FINISH SCHED.<br>P-6 1000mt THK. TULL IT DRY WALL PACTTION W<br>MAL THE RETING. GYPEND BOADD ON THEM<br>SLAB GEAN/ THK. TULL TO PRY WALL PACTTION W<br>MAL TIMES SCHED.<br>P-6 1000mt THK. TULL TO PRY WALL PACTTION W<br>MALL TIMES SCHED AND FINISHED AS PER<br>WALL FINISH SCHED.<br>P-6 1000mt THK. TULL TO PRY WALL PACTTION W<br>MALL TIMES SCHED.<br>P-6 1000mt THK. TULL TO PRY WALL PACTTION W<br>MAL TIMES SCHED.<br>P-6 1000mt THK. TULL TO PRY WALL PACTTION W<br>MALL TIMES SCHED TO THE SCHED WOOD<br>WALL CASTANTE<br>WALL CASTANTE FAMILED AND FINISHED AS PER<br>WALL COST DATES PAINT FINISH<br>W-2 300X6000225mt THK. POLISHED HOMOGENOUS<br>WALL TIMES SCHED.<br>P-6 1000000000000000000000000000000000000                                                                                                                                                               |   |                |                                                                                                                                                                                                                                                                                                                                                                                                                                                                                                                                                                                                                                                                                                                                                                                                                                                                                                                                                                                                                                                                                                                                                                                                                                                                                                                                                                                                                                                                                                                                                                                                                                                                                                                                                                                                                                                                                                                                                                                                                                                                                                                                |
| FINISH           F-3         GOOMY X 600MY X 60M THK NON-SKID FLOOR<br>TILE           F-4         GOOMY X 600M X 60M THK NON-SKID FLOOR<br>TILE           F-5         EPOXY TANK LINING           F-6         CEMINT-BASED NON-SKID WAFLE TILE           F-7         EPOXY TANK LINING           F-7         EPOXY TANK LINING           F-7         EPOXY TANK LINING           F-8         EROWIDE SEALER)           F-9         RANGENER           F-9         RANGENER           F-9         COMMY X 600M X 10M THK FLATED GRANTE           F-10         RUBBRIZED MAT FLOORING           F-11         SIMULATED WOOT TILES           F-12         GRANT FLOOR TILE           F-13         SIMULATED WOOT TILES           F-14         CRABERIZED MAT FLOORING           F-11         SIMULATED WOOT TILES           F-22         RANT HK. CHE SAR FEMATE CONCRETE           FLOOR FINISHES         P-3           FLOOR FINISHES         P-4           FLOOR FINISHES         P-4           SAMP ADASTENDAD FINISH LAS PER           PA         SLADGENDAD FINISHES           P-3         SOOMT TIK, CHE SAR FEMATELOS TILE           P-4         SLADGENDAD FINISHED AD FINISH                                                                                                                                                                                                                                                                                                                                                                                                                                                                                                                                                                                                                                                                                                                                                                                                                                                                                                                                                                                                                                                                                                                                                                 |   | _              | COATING                                                                                                                                                                                                                                                                                                                                                                                                                                                                                                                                                                                                                                                                                                                                                                                                                                                                                                                                                                                                                                                                                                                                                                                                                                                                                                                                                                                                                                                                                                                                                                                                                                                                                                                                                                                                                                                                                                                                                                                                                                                                                                                        |
| TLE         F.4         600ert x 600ert x 80ert THK POLISHED FLOOR           F-4         600ert x 600ert x 8ert THK POLISHED FLOOR           F-5         EPOXY TANK LINING           F-6         CEMENT-6ASED NON-SKID WAFFLE TILE           F-7         ENG (PROVIDE SEALER)           F-8         EPOXY TANK LINING           F-9         ADM HARDENER           F-9         ADM HARDENER           F-9         ADM HARDENER           F-10         SMALARDENER           F-11         SMALARDENER           F-12         SOMM X 600M X LARPET TILES           F-13         SAMARDENER           F-14         SOMM X A TH LOGRING           F-15         ISMALATED WOOD TILES           F-14         SOMM X A ADDEN X ANDE X                                                                                                                                                                                                                                                                                                                                                                                                                                                                                                                                                                                                                                                                                                                                                                                                             | ] | F-2            | FINISH                                                                                                                                                                                                                                                                                                                                                                                                                                                                                                                                                                                                                                                                                                                                                                                                                                                                                                                                                                                                                                                                                                                                                                                                                                                                                                                                                                                                                                                                                                                                                                                                                                                                                                                                                                                                                                                                                                                                                                                                                                                                                                                         |
| TLE           F-5         EPOXY TANK LINING           F-5         EPOXY TANK LINING           F-6         CHEM-T-BASED NON-SKID WAFLE TILE           F-7         SLAB (ROVIDE SEALER)           F-8         ROWEL SEALER)           F-8         ROWEL SEALER)           F-9         SOUMH CARPET TILES           F-9         ADM HARDENER           F-10         RUBBERIZED MAT FLORING           F-11         SIMLATED WOOD TILES           F-12         GOMM X 600MH X 10MH THK POLISHED           GRANTE FLOOR TILE         PARTITION TYPE LEGEND :           F-12         SOUMH X 600MH X 10MH THK POLISHED           GRANTE FLOOR TILE         PARTITION TYPE LEGEND :           F-2         REINGROW WALL           P-3         BOTOM WALL           P-4         ISOMT THK. CHE GLOOR CO BOTTOM SLAB/READ PLASTERED AND FINISH AS PER WALL FINISHED SCHEDLE           P-3         BOTOM THK. CHE GLOOR TO BOTTOM SLAB/READ PLASTERED AND FINISH AS PER WALL FINISHED AS TERED AND FINISH AS PER WALL FINISHED SCHEDLE           P-5         BOMH THK. CHE GLOOR TO BOTTOM SLAB/READ PLASTERED AND FINISH AS PER WALL FINISH CHER SCHEDLE           P-5         BOMH THK. CHE GLOON TO BOTTOM SLAB/READ PLASTERED AND FINISH AS PER WALL FINISH BASTERED AND FINISH AS PER WALL FINISH BASTERED AND FINISH SCHED           PASAFIFER ATIM, C                                                                                                                                                                                                                                                                                                                                                                                                                                                                                                                                                                                                                                                                                                                                                                                                                                                                                                                                                                                                   | _ | 1. 1.00        | TILE                                                                                                                                                                                                                                                                                                                                                                                                                                                                                                                                                                                                                                                                                                                                                                                                                                                                                                                                                                                                                                                                                                                                                                                                                                                                                                                                                                                                                                                                                                                                                                                                                                                                                                                                                                                                                                                                                                                                                                                                                                                                                                                           |
| F-6         CEMENT-BASED NON-SKID WAFFLE TILE           F-7         CEMENT-BASED NON-SKID WAFFLE TILE           F-7         REGISTRATURE DOWN SEALER)           F-8         RAD REVOIDE SEALER)           F-9         COUNT SEALER)           F-9         RAD RADEMER           F-9         COUNT SEALER)           F-10         RUBBRIZZED MAT FLOORING           F-11         SIMULATED WOOT TILES           F-12         RUBBRIZZED MAT FLOORING           F-13         SIMULATED WOOT TILES           F-14         RUBBRIZZED MAT FLOORING           F-15         RUBBRIZZED MAT FLOORING           F-11         SIMULATED WOOT TILES           F-21         SIMULATED WOOT TILES           F-22         RADIT HC.CH2 AST FLOOR TILES           F-24         RADIT HC.CH2 AST FLOOR TILES           F-24         RADIT HC.CH2 AST FLOOR TILES           F-2         REMOTTEL.CONT TILES           F-2         REMOT                                                                                                                                                                                                                                                                                                                                                                                                                                                                                                                                                                                                                                                                                                                                                                                                                                                                                                                                                                                                                                                                                                                                                                 | T | -              | TILE                                                                                                                                                                                                                                                                                                                                                                                                                                                                                                                                                                                                                                                                                                                                                                                                                                                                                                                                                                                                                                                                                                                                                                                                                                                                                                                                                                                                                                                                                                                                                                                                                                                                                                                                                                                                                                                                                                                                                                                                                                                                                                                           |
| F-F.         SLAB (PROVIDE SEALER)           F-R         SLAB (PROVIDE SEALER)           F-ROWLE FINISH WITH PENETRATING SEALER           AND HARDENER           F-9         GOMH X ADDOH SEALER)           F-10         KINALATED WOOD TILES           F-11         SIMILATED WOOD TILES           F-12         SIMILATED WOOD TILES           F-13         SIMILATED WOOD TILES           F-14         SIMILATED WOOD TILES           F-12         SIMILATED WOOD TILES           PARTITION TYPE LEGEND :           FLOOR FINISHES           P-1         SEMINTH: CABLE CONCRETE           P-2         REINFORCED STRUCTURAL CONCRETE WALL           P-3         BOTOM SIAJA/EASTINED AND FINISHA SPERE DAND FINISHA SPERE WALL FINISHED SCHEDULE           P-4         BOOM THK: CHE BAR FIRE AATEN (FLOOR TO<br>DATION SIAJA/EASTINED AND FINISHA SPERE WALL FINISHED SCHEDULE           P-5         DOTOM SIAJA/EASTINED AND FINISHA SPERE WALL FINISHED AND FINISHA SPERE WALL FINISHE SCHEDUE           P-5         DOMH THK: FULL AD STRUER BARDENED AND FINISHA SPERE WALL FINISHE WALL THE RATING (SPENE MASTERED AND FINISHED ASPERE WALL FINISHE SCHED CONCERNER BARD           WALL FINISHE SCHED FINISHED ASPERE WALL FINISH         WALL FINISHE SCHED FINISHED AND GENOLS                                                                                                                                                                                                                                                                                                                                                                                                                                                                                                                                                                                                                                                                                                                                                                                                                                                                                                                           | T | F-6            | Contract Con |
| AND HARDENER     F-0     ROBBERIZED MAT FLOORING     F-1     SOBMIT A SODMIT CONTINE     F-2     GORANTE FLOOR THE     PARTITION TYPE LEGEND:     F-12     GORANTE FLOOR THE     PARTITION TYPE LEGEND:     F-12     F-07 THINSHES     F-1     SOBMIT K. CAST-IN-PLACE CONCRETE     EXTERIOR WALL     P-2     REINFORCED STRUCTURAL CONCRETE WALL     P-2     REINFORCED STRUCTURAL CONCRETE WALL     P-2     REINFORCED STRUCTURAL CONCRETE WALL     P-3     ISOMIT THK. CH2 2H FIRE RATED (FLOOR TO     BOTTOM SLAGBEAN) PLASTERED AND FINISH     AS FEW WALL FINISHED AND FINISH AS FEW     WALL FINISHED AND FINISH AS FEW     WALL FINISHED AND FINISH AS FEW     WALL FINISHED AND FINISH AS FEW     WALL FINISHED AND FINISH AS FEW     WALL FINISH SCHED     FOR THK. CH2 (FLOOR TO BOTTOM     SLAGBEAN) PLASTERED AND FINISH     SAGE AND FINISHED AND FINISHED AS FEW     WALL FINISH SCHED     FOR THK. FLB.H TO RY WALL PARTITION W/     WALL FINISH SCHED     FOR THK CLEAR SEM-FRAMELESS FLL HT     FEW FACED CLASS WALL PARTITION W/     WALL FINISH SCHED     FOR THK CLEAR SEM-FRAMELESS FLL HT     FEMORED CLASS WALL PARTITION W/     WALL FINISH SCHED     SOUGOOX25MH THK. FOLLISHED HOMOGENOUS     WALL TILE     WALL STICKER DANN FINISH     SOUGOOX25MH THK. FOLLISHED HOMOGENOUS     WALL TILE     WALL CONTING     W-5     LIOUD-APPLIED ELASTOMERIC WALL COATING     * DEVINSTALED GRANTES ALD ON     STANTE WALL COATING     * DEVINSTALED GRANTES WALL COATING     * DEVINSTALED GRANTES WALL ON     SOUGOOX25MH THK. FOLLISHED HOMOGENOUS     GAADTE WALL STICKER ON SHIM COAT     WALL COATING     * DEVINSTALED COMMERCE STRUE     COLLING FINISHES     C-1     LOOM SHEEN ACTIVIC LATEK PAINT ON 12MH     GORATIVE WALL COATING     * DALLOD APPLIED ELASTOMERIC WALL COATING     * DALLOSTICE PAINTEN                                                                                                                                                                                                                           |   |                | WET-INSTALLED 20MM THK FLAMED GRANITE<br>SLAB (PROVIDE SEALER)                                                                                                                                                                                                                                                                                                                                                                                                                                                                                                                                                                                                                                                                                                                                                                                                                                                                                                                                                                                                                                                                                                                                                                                                                                                                                                                                                                                                                                                                                                                                                                                                                                                                                                                                                                                                                                                                                                                                                                                                                                                                 |
| F-9         400HH X 600HH CARPET TILES           F-10         RUBBERIZED MAT FLOORING           F-11         SIMILATED WOOD TILES           F-12         SIMILATED WOOD TILES           F-14         SIMILATED WOOD TILES           PARTITION TYPE LEGEND :           FLOOR FINISHES           P.1         EXEMPTIN: CARACTIVE LEGEND :           FLOOR FINISHES           P.2         REINFORCED STRUCTURAL CONCRETE WALL           P.2         REINFORCED STRUCTURAL CONCRETE WALL           P.3         BOTOM SLAJZEART AND EXERED AND FINISH AS FER WALL FINISHED SCHEDULE           P.4         BOOM THK: CHE GLOOR TO DO TOTOM SLAJZEARD AND FINISH AS FER WALL FINISHED SCHEDULE           P.4         BOOM THK: CHE GLOOR TO DO TOTOM SLAJZEARD AND FINISHED AS FER WALL FINISHED AND FINISH AS FER WALL FINISHE CARE DAND FINISHED AS FER WALL FINISH CARE DAND FINISHED AS FER WALL TRON SKIME CARE DAND FINISHED AS FER WALL FINISH CARE DAND MICH THE FOLLES FULL THE TRON SKIM CARE WALL CARE DAND FINISHED AS FER WALL FINISH CARE D                                                                                                                                                                                                                                                                                                                                                                                                                                                                                                                                                                                                                                                                                                  |   | F-8            | TROWEL FINISH WITH PENETRATING SEALER<br>AND HARDENER                                                                                                                                                                                                                                                                                                                                                                                                                                                                                                                                                                                                                                                                                                                                                                                                                                                                                                                                                                                                                                                                                                                                                                                                                                                                                                                                                                                                                                                                                                                                                                                                                                                                                                                                                                                                                                                                                                                                                                                                                                                                          |
| P-II         SIMULATED WOOD TILES           F-II         SCORE X 10WD TILES           F-II         SCORE X 10WD TILE Y           PARTITION TYPE LEGEND :         PARTITION TYPE LEGEND :           PLOR FINISHES         PARTITION CAST-IN-PLACE CONCRETE           P.J.         DSWIT HK: CAST-IN-PLACE CONCRETE           P.J.         BOWT THK: CHE 2HR FIRE RATED (FLOOR TO<br>BOTTOM SLAPERAM PLASTERED AND FINISH<br>AS FEB WALL FINISHED SCHEDULE           P.J.         BOWT THK: CHE 2HR FIRE RATED (FLOOR TO<br>SLAPERAM PLASTERED AND FINISH AS FER<br>WALL FINISHES SCHEDULE           P.S.         DOWN THK: CHE (FLOOR TO BAY SLAP ARATITION W/<br>SHR FIRE RATING, GYPSUM BOAD ON HETAL<br>FURRINGS PLASTERED AND FINISHED AS FER<br>WALL FINISH SCHEDUL           P.S.         DOWN THK: LIGH IT DRY WALL PARTITION W/<br>SHR FIRE RATING, GYPSUM BOAD ON HETAL<br>FURRING CASS SUBLED AND FINISHED AS FER<br>WALL FINISH CALESEN FLATH FINISH           WALL FINISH LEGEND I:         FLOOR FINISHES           VALL FINISH LEGEND I:         FLOOR FINISHES           WALL FINISH LEGEND I:         FLOOR FINISHES           WALL TILLE         FLOOR FINISHES           WALL TILL FURNER NOT THE WALL COATING<br>WALL TILL           WALL TILE         STANCESS STEEL AROTORIC WALL COAT                                                                                                                                                                                                                                                                                                                                                                                                                                                                                                                                                                                                                                                                                                                                                                                                                                                                  | T | F-9            |                                                                                                                                                                                                                                                                                                                                                                                                                                                                                                                                                                                                                                                                                                                                                                                                                                                                                                                                                                                                                                                                                                                                                                                                                                                                                                                                                                                                                                                                                                                                                                                                                                                                                                                                                                                                                                                                                                                                                                                                                                                                                                                                |
| F-12         GODW: X 600PH X IDW THK POLISHED           F-12         GODW: X 600PH XIDW THK POLISHED           PARTITION TYPE LEGEND:           FLOOR FINISHES           P-1         IZEMUT FH. CAST-INFLACE CONCRETE           P-2         REINFORCED STRUCTURAL CONCRETE WALL           P-3         BISOM THK. CAST-INFLACE CONCRETE           P-4         ISEMUT FHK. CAST-INFLACE CONCRETE           P-3         REINFORCED STRUCTURAL CONCRETE WALL           P-3         BOMM THK. CHE GLOOT OF DOTTOM           SLAP/GEAMP HACHED AND FINISHA SFER         AND FINISHED SCHEDULE           P-4         BOMM THK. CHE GLOOT OF DOTTOM           SLAP/GEAMP HACHED AND FINISHA SFER         MALL FINISHED SCHEDULE           P-55         BOMM THK. CHE GLOOT DO TOTOM           SLAP/GEAMP HACHED AND FINISHED AS FER         WALL FINISHED SCHEDULE           P-56         IDOMH THK. CHE GLOOD AND FINISHED AS FER           WALL FINISH SCHED         SPELL HT           UP-67         ITHEN SCHED           P-60         ITHEN SCHED           W-1         SEMI-GLOSS LATEX PAINT FINISH           W-2         SODGGOZEME THK. POLISHED HOMOGENOUS           W-3         SEMI-GLOSS LATEX PAINT FINISH           W-4         EPOXY LINING           W-5         S                                                                                                                                                                                                                                                                                                                                                                                                                                                                                                                                                                                                                                                                                                                                                                                                                                                                                                                                                                                                                                                                         | ÷ | F-10           | RUBBERIZED MAT FLOORING                                                                                                                                                                                                                                                                                                                                                                                                                                                                                                                                                                                                                                                                                                                                                                                                                                                                                                                                                                                                                                                                                                                                                                                                                                                                                                                                                                                                                                                                                                                                                                                                                                                                                                                                                                                                                                                                                                                                                                                                                                                                                                        |
| PARTITION TYPE LEGEND :<br>FLOOR FINISHES<br>FLOOR FINISHES<br>P.1 [25wr THK CAST-NF-LACE CONCRETE<br>EXTERNOR WALL<br>P.2 REINFORCED STRUCTURAL CONCRETE WALL<br>P.3 EDD THK CHEAR FOR ATTER CONCRETE WALL<br>P.3 EDD THK CHEAR FOR ATTER CONCRETE WALL<br>P.4 SLADBERM PLASTEED CANDON THE<br>STRUCTURAL FINISHES SOLEDULE<br>P.4 SLADBERM PLASTEED AND FINISH AS PER<br>WALL FINISHES CHEDULE<br>P.5 BOWN THK CHEAR OF WALL PARTITION W<br>ATTER FIRE RATING, GYREAM DAD FINISHED AS PER<br>WALL FINISHES SCHEDULE<br>P.6 IDOWN THK, CHEAR FOR WALL PARTITION W<br>P.6 IDOWN THK, CHEAR FOR WALL PARTITION W<br>MALL FINISH SCHEDUL<br>P.6 IDOWN THK, CHEAR SEMI-FRAMELESS FULL HT<br>TEMPERED GLASS WALL PARTITION W<br>MALL FINISHES<br>WALL TILE<br>W-4 EDD CASTER THK, POLISHED HOMOGENOUS<br>WALL TILE<br>W-4 EDD CASTER THK, POLISHED HOMOGENOUS<br>W-4 LIDUD-APPLIED ELASTOMERIC WALL COATING<br>+ DECORATIVE WALL STOKER ON SKIM COAT<br>W-4 LIDUD-APPLIED ELASTOMERIC WALL COATING<br>W-5 LIDUD-APPLIED ELASTOMERIC WALL COATING<br>W-6 LIDUD-APPLIED ELASTOMERIC WALL COATING<br>W-6 LIDUD-APPLIED ELASTOMERIC WALL COATING<br>W-6 LIDUD-APPLIED ELASTOMERIC WALL COATING<br>W-6 LIDUD-APPLIED ELASTOMERIC WALL COATING<br>W-7 PAINTED FINISHES<br>CELLING FINISHES<br>CELLING FINISHES<br>CELLING FINISHES<br>CELLING FINISHES<br>CELLING FINISHES<br>CELLING FINISHES<br>CELLING FINISHES<br>CELLING FINISHES<br>CELLING FINISHES<br>CASTER AADVIC CASTER AND THY THAT FORMERS<br>C-6 WORDER COATED ALUMINANT FRAMERS<br>C-6 WORDER COATED ALUMINANT FRAMERS<br>C-6 WORDER COATED ALUMINANT FRAMERS<br>C-7 ALUMINAN COMPOSITE CHEN AND COATING<br>HIT GOVERN ACTED ALUMINANT FRAMERS<br>C-7 ALUMINAN COMPOSITE CHEN AND.<br>C-7 ALUMINAN COMONSTER CHEN AND.<br>C-7                                                                   | + | F-II           |                                                                                                                                                                                                                                                                                                                                                                                                                                                                                                                                                                                                                                                                                                                                                                                                                                                                                                                                                                                                                                                                                                                                                                                                                                                                                                                                                                                                                                                                                                                                                                                                                                                                                                                                                                                                                                                                                                                                                                                                                                                                                                                                |
| PARTITION TYPE LEGEND :<br>FLOOR FINISHES<br>FLOOR FINISHES<br>P.1 [25wr THK CAST-NF-LACE CONCRETE<br>EXTERNOR WALL<br>P.2 REINFORCED STRUCTURAL CONCRETE WALL<br>P.3 EDD THK CHEAR FOR ATTER CONCRETE WALL<br>P.3 EDD THK CHEAR FOR ATTER CONCRETE WALL<br>P.4 SLADBERM PLASTEED CANDON THE<br>STRUCTURAL FINISHES SOLEDULE<br>P.4 SLADBERM PLASTEED AND FINISH AS PER<br>WALL FINISHES CHEDULE<br>P.5 BOWN THK CHEAR OF WALL PARTITION W<br>ATTER FIRE RATING, GYREAM DAD FINISHED AS PER<br>WALL FINISHES SCHEDULE<br>P.6 IDOWN THK, CHEAR FOR WALL PARTITION W<br>P.6 IDOWN THK, CHEAR FOR WALL PARTITION W<br>MALL FINISH SCHEDUL<br>P.6 IDOWN THK, CHEAR SEMI-FRAMELESS FULL HT<br>TEMPERED GLASS WALL PARTITION W<br>MALL FINISHES<br>WALL TILE<br>W-4 EDD CASTER THK, POLISHED HOMOGENOUS<br>WALL TILE<br>W-4 EDD CASTER THK, POLISHED HOMOGENOUS<br>W-4 LIDUD-APPLIED ELASTOMERIC WALL COATING<br>+ DECORATIVE WALL STOKER ON SKIM COAT<br>W-4 LIDUD-APPLIED ELASTOMERIC WALL COATING<br>W-5 LIDUD-APPLIED ELASTOMERIC WALL COATING<br>W-6 LIDUD-APPLIED ELASTOMERIC WALL COATING<br>W-6 LIDUD-APPLIED ELASTOMERIC WALL COATING<br>W-6 LIDUD-APPLIED ELASTOMERIC WALL COATING<br>W-6 LIDUD-APPLIED ELASTOMERIC WALL COATING<br>W-7 PAINTED FINISHES<br>CELLING FINISHES<br>CELLING FINISHES<br>CELLING FINISHES<br>CELLING FINISHES<br>CELLING FINISHES<br>CELLING FINISHES<br>CELLING FINISHES<br>CELLING FINISHES<br>CELLING FINISHES<br>CASTER AADVIC CASTER AND THY THAT FORMERS<br>C-6 WORDER COATED ALUMINANT FRAMERS<br>C-6 WORDER COATED ALUMINANT FRAMERS<br>C-6 WORDER COATED ALUMINANT FRAMERS<br>C-7 ALUMINAN COMPOSITE CHEN AND COATING<br>HIT GOVERN ACTED ALUMINANT FRAMERS<br>C-7 ALUMINAN COMPOSITE CHEN AND.<br>C-7 ALUMINAN COMONSTER CHEN AND.<br>C-7                                                                   |   | F-12           | 600MM X 600MM X 10MM THK POLISHED<br>GRANITE FLOOR TILE                                                                                                                                                                                                                                                                                                                                                                                                                                                                                                                                                                                                                                                                                                                                                                                                                                                                                                                                                                                                                                                                                                                                                                                                                                                                                                                                                                                                                                                                                                                                                                                                                                                                                                                                                                                                                                                                                                                                                                                                                                                                        |
| P.1         ESMM THK: CAST-IN-FLACE CONCRETE           P-2         REINFORCED STRUCTURAL CONCRETE WALL           P-2         REINFORCED STRUCTURAL CONCRETE WALL           P-3         BOTTOR WALL           P-4         BOMT THK: CHE BLOCK OF CLOOR TO<br>ASTERED SALPAGEAM PLASTERED AND FINISH AS PER<br>WALL FINISHED SCHEDULE           P-4         BOMT THK: CHE BLOCK OF DOTTOM<br>SLAB/GEAMP PLASTERED AND FINISH AS PER<br>WALL FINISHED SCHEDULE           P550         BOMT THK: CHE BLOCK OF DOTTOM<br>SLAB/GEAMP PLASTERED AND FINISHED AS PER<br>WALL FINISH SCHED.           P560         BOMT THK: NEW SCHED AND FINISHED AS PER<br>WALL FINISH SCHED.           P660         BOMT THK: FLAB SEMI-FRAMELESS FILL HT<br>THEMED CLASS SLATERED AND FINISHED AS PER<br>WALL FINISH SCHED.           P600         FLOOR FINISHES           W1         SEMI-GLOSS LATER PAINT FINISH           W2         SALTITLE           W3         SEMI-FRAMELESS FILL HT<br>THE WALL THE           W3         SEMI-FRAMELESS FULL HT<br>THE WALL THE           W4         FOOR FINISHES           W4         FOOR FINISHES           W4         FOOR FINISHES           W4         SOTKOROX25MT THK: POLISHED HOMOGENO                                                                                                                                                                                                                                                                                                                                                                                                                                                                                                                                                                                                                                                                                                                                                                                                                                                                                                                                                                                    | _ | PA             |                                                                                                                                                                                                                                                                                                                                                                                                                                                                                                                                                                                                                                                                                                                                                                                                                                                                                                                                                                                                                                                                                                                                                                                                                                                                                                                                                                                                                                                                                                                                                                                                                                                                                                                                                                                                                                                                                                                                                                                                                                                                                                                                |
| P.2         REINFORCED STRUCTURAL CONCRETE WALL           P.3         BOWT THK. CHE 2/R FARE RATED (FLOOR TO<br>BOTTOM SLAØJEADY NASTREAD AND FINISH<br>AS PER WALL FINISHED SCHEDULE           P.4         BOWT THK. CHE (FLOOR TO BOTTOM<br>SLAØJEADY PLASTREAD AND FINISH AS PER<br>WALL FINISHED SCHEDULE           P.5         BOOMT THK. CHE (FLOOR TO BOTTOM<br>SLAØJEADY PLASTREAD AND FINISH AS PER<br>WALL FINISHED SCHEDULE           P.5         BOMT THK. CHE (FLOOR TO BOTTOM<br>SLAØJEADY PLASTREAD AND FINISH AS PER<br>WALL FINISHED SCHEDULE           P.55         BOMT THK. FLUL HT DRY WALL PARTITION W.<br>HR FIRE RATING, OYRAW BOARD ON HETAL<br>FURRINGS PLASTREAD AND FINISHED AS PER<br>WALL FINISH SCHED.           P.50         BOMT THK. ILBOR THY WALL PARTITION W.<br>HID-HT FROSTOS DICKER BAND<br>WALL FINISH SCHED.           VI-1         EMM CLEAR SCHILF PLASTITION W.<br>HID-HT FROSTOS DICKER BAND           W-2         SAGOGOZSHIT THK. POLISHED HOMOGENOUS<br>GAGOXOZSHIT THK. POLISHED HOMOGENOUS<br>GAGOXOZSHIT THK. POLISHED HOMOGENOUS<br>GAGOXOZSHIT THK. POLISHED HOMOGENOUS<br>GAGOXOZSHIT HK. POLISHED HOMOGENOUS<br>GAGOXOZSHIT HK. POLISHED HOMOGENOUS<br>GAGOXOZSHIT HK. POLISHED HOMOGENOUS<br>GAGOXOZSHIT K. POLISHED HOMOGENOUS<br>GAGOXOZSHIT K. POLISHED HOMOGENOUS<br>GAGOXOZSHIT HK. POLISHED HOMOGENOUS<br>GAGOXOZSHIT K. POLISHED SCHOMERIC WALL COATING<br>+ DRYTH WALL CLEAR<br>DAROTHER WALL TLE           W-4         EOCOTATUR ALHING HARMET SLAB ON<br>STANLESS STELEL ANCHORS            W-5         LIQUID-APPLIED ELASTOMERIC WALL COATING<br>+ DRYTH MULL CANTING                                                                                                                                                                                                                                                                                                                                                                                                                                                                                                                                                  | 4 |                |                                                                                                                                                                                                                                                                                                                                                                                                                                                                                                                                                                                                                                                                                                                                                                                                                                                                                                                                                                                                                                                                                                                                                                                                                                                                                                                                                                                                                                                                                                                                                                                                                                                                                                                                                                                                                                                                                                                                                                                                                                                                                                                                |
| <ul> <li>BOHN THK. CHE 2HR FIRE RATED (FLOOR TO<br/>BOTTOM SLAB/BEAN) FLASTERED AND FINISH<br/>AS FEW MALL FINISHED SCHEDULE</li> <li>P.4. BOHN THK. CHE (FLOOR TO BOTTOM<br/>SLAB/BEAN) FLASTERED AND FINISH AS FER<br/>MALL FINISHED SCHEDULE</li> <li>P.5. IOOHN THK. CHL TORY WALL PARTITION W/<br/>2HR FIRE RATING. CYPSUM BOAD ON HETAL<br/>WALL FINISHED SCHEDULE</li> <li>P.6. IOOHN THK. 180H TORY WALL PARTITION W/<br/>2HR FIRE RATING. CYPSUM BOAD ON HETAL<br/>WALL FINISHED SCHEDULE</li> <li>P.6. IOOHN THK. 180H TORY WALL PARTITION W/<br/>2HR FIRE SCHEDULE</li> <li>P.6. IOOHN THK. 180H TORY WALL PARTITION W/<br/>2HR FIRES SCHEDULE</li> <li>P.6. IOOHN THK. 180H TORY WALL PARTITION W/<br/>2HR FIRES CATES SCHEDULE</li> <li>P.6. IOOHN THK. 180H SCHEDULE VALL PARTITION W/<br/>2HR FIRES CATES SCHEDULE VALL PARTITION W/<br/>2HR FIRES CATES SCHEDULE</li> <li>P.6. IOOHN THK. 180H SCHEDULE VALL PARTITION W/<br/>2HR FIRES CATES SCHEDULE VALL PARTITION W/<br/>2HR FIRES CATES SCHEDULE</li> <li>P.6. IOOHN THK CLEAR SCHEFRAMELESS FLL HT<br/>TRONGS CATES SCHEDULE VALL PARTITION W/<br/>2HR FIRES CATES VALL PARTITION W/<br/>2HR FIRES CATES VALL PARTITION W/<br/>2HI SCHEFRAUELES CATES WALL PARTITION W/<br/>2HONG COX25HH THK. FOLISHED HOMOGENOUS<br/>GRANTE WALL TLE</li> <li>W-1 SEHN-GLOSS LATEX PAINT FINISH<br/>W-2 SOUGGOX25HH THK. FOLISHED HOMOGENOUS<br/>GRANTE WALL TLE<br/>W-4 EFOXY LINISG</li> <li>W-5 LIQUID-APPLIED ELASTOMERIC WALL COATING<br/>5 ADVINESS LEEGRANDS</li> <li>CELLING FINISHES LEGEND :<br/>CELLING FINISHES</li> <li>CHLING FINISHES LEGEND :<br/>CELLING FINISHES</li> <li>CHLING FINISHES LEGEND :<br/>CELLING FINISHES LEGEND :<br/>CELLING FINISHES LEGEND :<br/>CELLING FINISHES LEGEND :<br/>CELLING FINISHES LEGEND :<br/>COUCEALED ALMINISM TRINNERS<br/>C-4. CONSTITUE WALL COATING<br/>C-5. DOWNER COATED ALMINISM TRINNERS<br/>C-6. NODER COATED ALMINISM TRINNERS<br/>C-6. NODER COATED ALMINISM TRINNERS<br/>C-6. NODER COATED ALMINISM TRINNERS<br/>C-6. OVERLE ACTIVIC LATEX PAINT ON 128H<br/>MTH GAM THK. ACTIVIC DIFFUSER MING COAT<br/>WHALL COALING CHEF ALMINISM TRINNERS<br/>C-6. OVERLE ACTIVIC LATEX PAINT ON 128H TH<br/>C-6. OVERLE ACTI</li></ul>                                                                                                | _ | P-1            | 125MM THK. CAST-IN-PLACE CONCRETE<br>EXTERIOR WALL                                                                                                                                                                                                                                                                                                                                                                                                                                                                                                                                                                                                                                                                                                                                                                                                                                                                                                                                                                                                                                                                                                                                                                                                                                                                                                                                                                                                                                                                                                                                                                                                                                                                                                                                                                                                                                                                                                                                                                                                                                                                             |
| AS PER WALL FINISHED SCHEDULE<br>P.4 (Boom THK. CHE (LOO TO BOTTOM<br>SLAB/BEAMP PLASTERED AND FINISH AS PER<br>WALL FINISHED SCHEDULE<br>P.55 (Doen THK. FULL IT DRY WALL PARTITION W<br>BYR FIRE RATING, OYRUM BOARD ON HETAL<br>FURRINGS PLASTERED AND FINISHED AS PER<br>WALL FINISH SCHED.<br>P.55 (Doen THK, LUEM DATE AND FINISHED AS PER<br>WALL FINISH SCHED.<br>P.66 (Doen THK, LEGEND HT DRY WALL PARTITION W<br>BYR FIRE RATING, OYRUM BOARD ON HETAL<br>FURRINGS PLASTERED AND FINISHED AS PER<br>WALL FINISH SCHED.<br>WALL FINISH SCHED.<br>WALL FINISH SCHED.<br>WALL FINISH ESCHED.<br>W.1 SEM-GLOSS LATEX PAINT FINISH<br>W.2 SAND THK. PLUSHED HOMOGENOUS<br>WALL FINISHES<br>W.1 SEM-GLOSS LATEX PAINT FINISH<br>W.2 SAND THK. PLUSHED HOMOGENOUS<br>WALL FORSTED STICKER BAND<br>W.4 EPOXY LINING<br>W-4 EPOXY LINING<br>W-5 LIQUID-APPLIED ELASTOMERIC WALL COATING<br>+ DRYTINSTALLED GRANTE SLAB ON<br>STANLESS STELE ANDORS<br>W.2 SAND THK. PLUSHED HOMOGENOUS<br>W-4 EPOXY LINING<br>W-5 LIQUID-APPLIED ELASTOMERIC WALL COATING<br>+ DRYTINSTALLED GRANTE SLAB ON<br>STANLESS STELE ANDORS<br>W.2 CAUSTIC FADDING<br>CEILING FINISHES LEGEND :<br>CEILING FINISHES LEGEND :<br>CEILING FINISHES<br>C-1 IM WOBED FINISHED SCHEREN ONSIM COAT<br>WALL COATING<br>C-2 THK MUSITE PARAMET SLAB ON<br>KETAL CELMAN ONS<br>CALL COATING<br>C-2 THK MUSITE PARAMET SLAB ON<br>C-3 GONGO FORGLA RACONSTIC THES ON<br>C-4 IMON FINISHES<br>C-5 LIQUID-APPLIED ELASTOMERIC WALL COATING<br>C-2 THK MUSITE PARAMET SLAB ON<br>C-2 THK MUSITE PARAMET SLAB ON<br>C-2 THK MUSITE PARAMET SLAB ON<br>C-2 THK MUSITE PARAMET SLAB ON<br>C-3 MONTOR FOR ACONSTIC THES ON<br>CONCEALED ALUMINANT TRINNERS<br>C-4 IM MUSITE PARAMET ON TRIME<br>C-5 LINUS FINISHES<br>C-5 LINUS FINISHES<br>C-6 LINUS FINISHES SCHER CONSTIC THES ON<br>CONCEALED ALUMINANT TRINNERS<br>C-6 HOM THK. ACTILL DIFFUSERS<br>WTH MOM THK ACTILL DIFFUSERS<br>WTH MOM THK ACTILL DIFFUSERS<br>WTH MOM THK ACTILL DIFFUSERS<br>C-6 LOW SHER ACTIVIC LATEX PAINT ON ISMM<br>C-7 ALUMINAN COMPOSITE CELINA PARAMET.<br>C-6 LOW SHER ACTIVIC LATEX PANTENT ON ISMM<br>C-7 ALUMINAN COMPOSITE CELINA PARAMET.<br>C-6 LOW SHER ACTIVIC LATEX PANTENT ON ISMM<br>C-7 ALUMINAN COMOND                                                                                  |   | P-2            | REINFORCED STRUCTURAL CONCRETE WALL                                                                                                                                                                                                                                                                                                                                                                                                                                                                                                                                                                                                                                                                                                                                                                                                                                                                                                                                                                                                                                                                                                                                                                                                                                                                                                                                                                                                                                                                                                                                                                                                                                                                                                                                                                                                                                                                                                                                                                                                                                                                                            |
| P-4, Bown THK, CHE (PLOR TO BOTTOM<br>SLABGEAM) PLASTEED AND FINISHES AND FINISHES<br>WALL FINISHES CHEDLE<br>P-50, Doost HK, CHLL IN TORY WALL PARTITION W/<br>3HR FIRE RATING, GYPSUM BOAD ON HETAL<br>FURRINGS PLASTEED AND FINISHED AS PER<br>WALL FINISH SCHED.<br>P-60, Doost HK, LIGHT TORY WALL PARTITION W/<br>3HR FIRE RATING, GYPSUM BOAD ON HETAL<br>FURRINGS PLASTEED AND FINISHED AS PER<br>WALL FINISH SCHED.<br>P-61, Door THK, LIGHT TORY WALL PARTITION W/<br>HID-HT FROST SCHED.<br>P-61, Den THK, LIGHT TORY WALL PARTITION W/<br>HID-HT FROST SCHED.<br>P-61, DEN THK, CLEAR SEMI-HAPPETERS FILL HT<br>HID-HT FROST SCHED.<br>PLOOR FINISHES<br>VALL TINESH SCHED.<br>PLOOR FINISHES<br>VALL TILE<br>W-1 SEMI-GLOSS LATEX PAINT FINISH<br>WALL TILE<br>W-2, SOOKGOOZZIMH THK, POLISHED HOMOGENOUS<br>WALL TILE<br>W-4, EPOXY LINING<br>W-5, LIQUID-APPLED ELASTOMERIC WALL COATING<br>W-6, LIQUID-APPLED ELASTOMERIC WALL COATING<br>W-7, PAINTED FINISH WITH TRAFFIC STRIFE<br>FILLING FINISHES<br>CELLING FINISHES<br>CELLING FINISHES<br>CELLING FINISHES<br>C-1, LIONSTRE RADING<br>CELLING FINISHES<br>C-1, LIONSTRE RADING EXAMPLED FLOORED<br>COMPERCOATING WALL STICKER ON SKIM COAT<br>WHER ACCHTIC WALL STICKER AND STIME COATING<br>C-1, WORTH CACTURE WALL STICKER ON SKIM COAT<br>WHER ACCHTIC WALL STICKER STAT OFFEND BOADON HERE<br>C-1, WORTH CACTURE WALL STICKER ON SKIM COAT<br>WHER ACCHTIC WALL STICKER ON SKIM BOADON ON HERE<br>C-1, WORTH CACTURE WALL STICKER STAT OFFEND BOADON HERE<br>C-2, WINNER COMPERC ACCHTIC WAL                                          | _ | P-3            | 150MM THK, CHB 2HR FIRE RATED (FLOOR TO<br>BOTTOM SLAB/BEAM) PLASTERED AND FINISH                                                                                                                                                                                                                                                                                                                                                                                                                                                                                                                                                                                                                                                                                                                                                                                                                                                                                                                                                                                                                                                                                                                                                                                                                                                                                                                                                                                                                                                                                                                                                                                                                                                                                                                                                                                                                                                                                                                                                                                                                                              |
| WALL FINISHES SCHEDULE<br>PSI DOOM THK. FULL IT DRY WALL PARTITION W<br>PSI DOOM THK. FULL IT DRY WALL PARTITION W<br>PSI DOOM THK. SUBJECT DRY WALL PARTITION W<br>WALL FINISH SCHED<br>PSI DOOM THK. SUBJECT DRY WALL PARTITION W<br>HID-HT FROSTED STICKER BAND<br>WALL FINISH LEGEND :<br>FLOOR FINISHES<br>PLOOR FINISHES<br>W-1 SEMI-GLOSS LATEX PAINT FINISH<br>W-2 SUDGGOUZION THK. POLISHED HOMOGENOUS<br>WALL TILE<br>W-4 SEMI-GLOSS CATEX PAINT FINISH<br>W-5 LIOUID-APPLED ELASTOMERIC WALL COATING<br>W-5 LIOUID-APPLED ELASTOMERIC WALL COATING<br>W-6 LIOUID-APPLED ELASTOMERIC WALL COATING<br>W-6 LIOUID-APPLED ELASTOMERIC WALL COATING<br>W-6 LIOUID-APPLED ELASTOMERIC WALL COATING<br>W-6 LIOUID-APPLED FILSS WITH TRAFFIC STRIFE<br>PAINTED FINISHES<br>CELLING FINISHES<br>CELLING FINISHES LEGEND :<br>CELLING FINISHES<br>CELLING FINISHES<br>CELLING FINISHES<br>CILLING FINISHES<br>CELLING FINISHES LEGEND :<br>CELLING FINISHES<br>CELLING FINISHES<br>CELLING FINISHES LEGEND :<br>CELLING FINISHES<br>CILLING FINISHES<br>CILLING FINISHES<br>CAMPERA ADVICE CLEW PAINT ON 12MH<br>FINISHEM ADVICE GLASS PARKES, ON<br>COMPARED ADVICE THEY PAINT ON 12MH<br>COMPARED ADVICE THEY PAINT ON 12MH<br>COMPARED ADVICE OLS PARKES, ON<br>COMPARED ADVICE OLS PARKES, ON                                                                                        |   | P-4            | ISOMM THK. CHB (FLOOR TO BOTTOM                                                                                                                                                                                                                                                                                                                                                                                                                                                                                                                                                                                                                                                                                                                                                                                                                                                                                                                                                                                                                                                                                                                                                                                                                                                                                                                                                                                                                                                                                                                                                                                                                                                                                                                                                                                                                                                                                                                                                                                                                                                                                                |
| FURENISS PLASTERED AND FINISHED AS PER<br>WALL FINISH SCRED.     Post INDEX SCRED.                                                                                                                                                                                                                            | _ |                | WALL FINISHED SCHEDULE                                                                                                                                                                                                                                                                                                                                                                                                                                                                                                                                                                                                                                                                                                                                                                                                                                                                                                                                                                                                                                                                                                                                                                                                                                                                                                                                                                                                                                                                                                                                                                                                                                                                                                                                                                                                                                                                                                                                                                                                                                                                                                         |
| P-So         BOOMT THE, I, BOH IT DRY WALL PACTTION WETAL<br>PROFINGS PLASTERED AND FINISHED AS PER<br>WALL FINISH SCHED.           P-So         BOOMT THE, I, BOH IT DRY WALL PACTTION WETAL<br>PURCINGS PLASTERED AND FINISHED AS PER<br>WALL FINISH SCHED.           P-G         TEMPERED CLASS WALL PARTITION WITH<br>HD-HT FROSTED STICKER BAND           WALL FINISH SCHED.         FLOOR FINISHES           W-LI         FINISHES           W-LI         SCHOOLOSS LATEX PAINT FINISH           W-2         SOCKOOX25H THK. POLISHED HOMOGENOUS<br>WALL TILE           W-3         EMOCOSK LATEX PAINT FINISH           W-4         FOOV TILL PARTITION WILL COATING<br>GRANTE WALL TILE           W-5         LIQUID-APPLIED ELASTOMERIC WALL COATING<br>W-6           W-6         LIQUID-APPLIED ELASTOMERIC WALL COATING<br>STANLESS STELE, ANCHORS           W-7         PARTEEN           W-8         RECORTIVE WALL STICKER ON SKIM COAT<br>WALL COATING           W-9         ACOUSTIC PARDING THEY RAIL TOR MARK ON TO<br>STANLESS STELE, ANCHORS           W-7         PARTEEN           W-8         RECORTIVE WALL STICKER ON SKIM COAT<br>WALL COATING           W-9         ACOUSTIC PARDING           CELLING FINISHES         LEGEND :           CELLING FINISHES         CELLING FINISHES           C-1         LOOM THE MARK ACOUSTIC THE SO N<br>C-2           C-2         WALL C                                                                                                                                                                                                                                                                                                                                                                                                                                                                                                                                                                                                                                                                                                                                                                                                                                                                                                                                           | T | P-5a           | FURRINGS PLASTERED AND FINISHED AS PER                                                                                                                                                                                                                                                                                                                                                                                                                                                                                                                                                                                                                                                                                                                                                                                                                                                                                                                                                                                                                                                                                                                                                                                                                                                                                                                                                                                                                                                                                                                                                                                                                                                                                                                                                                                                                                                                                                                                                                                                                                                                                         |
| P-8     TEMPERE CLASS SEMI-FRAMELESS FLIL HT<br>TEMPERE CLASS MUL-PARTITION W/<br>HD-HT FROSTED STICKER BAND<br>WALL FINISH LEGEND :<br>FLOOR FINISHES<br>W-1 SEM-CLOSS LATES PAINT FINISH<br>W-2 SOCK600725MT THK. POLISHED HOMOGENOUS<br>WALL TILE<br>W-2 SOCK600725MT THK. POLISHED HOMOGENOUS<br>WALL TILE<br>W-2 SOCK600725MT THK. POLISHED HOMOGENOUS<br>WALL TILE<br>W-5 LIQUID-APPLIED ELASTOMERIC WALL COATING<br>Y-6 DOCK725MT THK. POLISHED HOMOGENOUS<br>WALL TILE<br>W-6 FOOTVIENTE VALL COATING<br>W-6 FOOTVIENTE VALL COATING<br>Y-6 DOCK725MT THK. POLISHED HOMOGENOUS<br>W-7 PANTED FINISH WITH TRAFFIC STRIPE<br>PATTERN<br>W-8 LIQUID-APPLIED ELASTOMERIC WALL COATING<br>Y-0 PATTERN<br>W-9 LACOUSTIC FINISH WITH TRAFFIC STRIPE<br>PATTERN<br>W-0 ECOUTVE WALL STICKER ON SKIM COAT<br>W-1 DECORFUNCTIVE WALL STICKER ON SKIM COAT<br>W-1 CAOUSTIC PADDING<br>CEILING FINISHES LEGEND :<br>CEILING FINISHES LEGEND :<br>C-1 DOW SHEEN ACTOUR CLATER PAINT ON<br>SHORT HR. GORPULC LATER PAINT ON 120H<br>C-2 OW SHEEN ACTOUR CLATER PAINT ON 120H<br>C-2 OW SHEN ACTOUR CHATER PAINT ON 120H<br>C-2 OW SHEEN ACTOUR CHAT                                                                                                                                                                                                                                                                                                                                   |   | P-5b           |                                                                                                                                                                                                                                                                                                                                                                                                                                                                                                                                                                                                                                                                                                                                                                                                                                                                                                                                                                                                                                                                                                                                                                                                                                                                                                                                                                                                                                                                                                                                                                                                                                                                                                                                                                                                                                                                                                                                                                                                                                                                                                                                |
| WALL FINISH LEGEND :           FLOOR FINISHES           W-I         SEMI-GLOSS LATEX PAINT FINISH           W-I         SEMI-GLOSS LATEX PAINT FINISH           W-I         SEMI-GLOSS LATEX PAINT FINISH           W-2         MALL TILE           W-3         SO0X60025HHTTK: POLISHED HOMOGENOUS<br>GAOXGOX25HHTTK: POLISHED HOMOGENOUS<br>GAOXGOX25HHTTK: POLISHED HOMOGENOUS<br>GAOXGOX25HHTTK: APOLISHED HOMOGENOUS<br>GAOXGOX25HHTTK: APOLISHED HOMOGENOUS<br>GAOXGOX25HHTTK: APOLISHED HOMOGENOUS<br>GAOXGOX25HHTTK: APOLISHED HOMOGENOUS<br>GAOXGOX25HTTK: APOLISHED ELASTOMERIC WALL COATING<br>* DEYNISTALLED GRANTE SLAB ON<br>STAINLESS STELE ANCHORS           W-4         ELOUD-APPLIED ELASTOMERIC WALL COATING<br>* DEYNISTALLED GRANTE SLAB ON<br>STAINLESS STELE ANCHORS           W-7         PAINTED FINISH WITH TRAFFIC STRIFE<br>PAITERN           W-8         DECORATIVE WALL STICKEN ON SKIIM COAT<br>WALL COATING           W-9         ACOUSTIC FADDING           CEILING FINISHES         CEILING FINISHES           C-1         LMOXERSIDE CRADIT CATE VALUE ATTEX PAINT ON<br>INMERIAL CELLING JOINT           C-2         THK MOSTURE PRESISTAT GYPENH BOARD ON<br>METAL CELLING JOINT           C-3         GOXGO REGULAR ACCUSTIC TULES ON<br>FOWDER COATED ALUMININH TRAINNERS           C-4         CONCEALED ALUMININH TRAINNERS SON<br>CONCEALED ALUMININH TRAINNERS                                                                                                                                                                                                                                                                                                                                                                                                                                                                                                                                                                                                                                                                                                             | ļ | P-6            | 12MM THK CLEAR SEMI-FRAMELESS FULL HT<br>TEMPERED GLASS WALL PARTITION W/                                                                                                                                                                                                                                                                                                                                                                                                                                                                                                                                                                                                                                                                                                                                                                                                                                                                                                                                                                                                                                                                                                                                                                                                                                                                                                                                                                                                                                                                                                                                                                                                                                                                                                                                                                                                                                                                                                                                                                                                                                                      |
| FLOOR FINISHES           W-I         SEMI-GLOSS LATEX PAINT FINISH           W-I         SEMI-GLOSS LATEX PAINT FINISH           W-I         SUBGOX25MT TK: POLISHED HOMOGENOUS<br>WALL TILE           W-3         GOXGOX25MT TK: POLISHED HOMOGENOUS<br>GRANTE WALL TLE           W-4         EPOXY LINING           W-5         LIQUID-APPLIED ELASTOMERIC WALL COATING<br>* DRY: INSTALLE ORATIFE SLAB ON<br>STAINLESS STELE ANCHORS           W-6         LIQUID-APPLIED ELASTOMERIC WALL COATING<br>* DRY: INSTALLE ORATIFE SLAB ON<br>STAINLESS STELE ANCHORS           W-7         PAINTED FINISH WITH TRAFFIC STIPPE<br>PATTERN           W-8         DECORTIVE WALL STICKER ON SKIM COAT<br>WALL COATING           CEILING FINISHES         CEILING FINISHES           C-1         LOW SHEEN AGKUL CIATEK PAINT ON<br>SMOOTHEN AGKUL CLATEK PAINT ON IDM<br>METAL CELING, OIST           C-3         GOXGO DEGULAR ACCUSTIC TILES ON<br>POWDER COATED ALUMINIM TRUMERES           C-4         CM SUPER NATH GYPUE HASKS PARELS<br>ON POWDER COATED ALUMINIM TRUMERES           C-5         DAVID METH, GOVEN HAGON IN HEM ENTER<br>FINISHER SON<br>CONCEALED ALUMINIM TRUMERES ON<br>CONCEALED ALUMINIM TRUMEN                                                                                                                                                                                                                                                                                                                                                                                                                                                                                                                                                                                                                                                                   | 4 |                |                                                                                                                                                                                                                                                                                                                                                                                                                                                                                                                                                                                                                                                                                                                                                                                                                                                                                                                                                                                                                                                                                                                                                                                                                                                                                                                                                                                                                                                                                                                                                                                                                                                                                                                                                                                                                                                                                                                                                                                                                                                                                                                                |
| W-I         SEMI-GLOSS LATEX PAINT FINISH           W-I         SEMI-GLOSS LATEX PAINT FINISH           W-I         SUDGOUZENH THK. POLISHED HOMOGENOUS           WALL TLE         W-A           W-A         EPOXY LINING           W-4         EPOXY LINING           W-5         LIQUID-APPLIED ELASTOMERIC WALL COATING<br>+ DRY: INSTALLE ORATIFE SLAB ON<br>STAINLESS STELE ANCHORS           W-6         LIQUID-APPLIED ELASTOMERIC WALL COATING<br>+ DRY: INSTALLE ORATIFE SLAB ON<br>STAINLESS STELE ANCHORS           W-7         PAINTED FINSH WITH TRAFFIC STRIFE<br>PATTERN           W-8         DECORATIVE WALL STICKER ON SKIM COAT<br>WALL COATING           W-9         ACOUSTIC PADDING           CEILING FINISHES LEGEND :<br>CEILING FINISHES         CEILING FINISHES EXPOSED<br>(DOT SHEEN AGRYLIC LATEX PAINT ON IDM<br>METAL CELING. OIST           C-3         GOX000 REGULAR ACOUSTIC TILES ON<br>POWDER COATED ALMINIM T RUNNERS<br>ON POWDER COATED ALMINIM TRAVERS SON<br>CONCELED ALLINIAM FINISHERS FINISHES<br>ON POWDER COATED ALMINIAM FINISHERS ON<br>CONCELED ALLINIAM FINISHERS STAILS ON<br>CONCELED ALLINIAM FINISHERS FINISHER<br>ON POWDER COATED ALLINIAM FINISHERS STAILS ON<br>CONCELED ALLINIAM FINISHERS FINISHERS ON<br>CONCELED ALLINIAM FINISHERS FINISHERS ON<br>CONCELED ALLINIAM FINISHERS FINISHERS ON<br>CONCELED ALLINIAM FINISHERS FINISHERS ON<br>CONCELED ALLINIAM COMPOSITE CELING JOIST           <                                                                                                                                                                                                                                                                                                                                                                                                                                                                                                                                                                                                                               |   | W.             | ALL FINISH LEGEND :                                                                                                                                                                                                                                                                                                                                                                                                                                                                                                                                                                                                                                                                                                                                                                                                                                                                                                                                                                                                                                                                                                                                                                                                                                                                                                                                                                                                                                                                                                                                                                                                                                                                                                                                                                                                                                                                                                                                                                                                                                                                                                            |
| W-2 SOCKODYZEMI THK. POLISHED HOMOGENOUS     WALL TILE     WALL TILE     GAANTE WALL TILE     GAANTE WALL THK. POLISHED HOMOGENOUS     GAANTE WALL TILE     WAL FORVYLINING     W-5 LIQUID-APPLIED ELASTOMERIC WALL COATING     W-6 LOUID-APPLIED ELASTOMERIC WALL COATING     W-6 LOUID-APPLIED ELASTOMERIC WALL COATING     W-7 PANTEEN     W-8 PROFENSIVE WALL STICKER ON SKIM COAT     WALL COATING     W-9 ACOUSTIC FILSE AND STIM COAT     WALL COATING     CELLING FINISHES     C-1 LOW SHEEN ACTIVIC LATER PAINT ON     W-9 ACOUSTIC PADDING     CELLING FINISHES LEGEND :     CILING FINISHES     C-1 LOW SHEEN ACTIVIC LATER PAINT ON     SAMPLE AND STIM FOR ACOUSTIC THES ON     CONCEALED ALLMINIAN T RINNERS     C-2 GONGO REGULAR ACOUSTIC THES ON     CONCEALED ALLMINIAN FRINNERS     C-4 CONSEC COATED ALLMINIAN FRINNERS     C-5 LOW SHEEN ACTIVIC LATER PAINT ON     SAMPLES AND STIC THES ON     CONCEALED ALLMINIAN FRINNERS     C-4 CONSEC COATED ALLMINIAN FRINNERS     C-5 LOW SHEEN ACTIVIC LATER PAINT ON     SAMPLES AND STIC     CONCEALED ALLMINIAN FRINNERS     C-4 CONSEC COATED ALLMINIAN FRINNERS     C-5 LOW SHEEN ACTIVIC LATER PAINT ON     SAMPLES AND STIC     CONCEALED ALLMINIAN FRINNERS     C-6 CONCEALED ALLMINIAN FRINNERS     C-7 CONSEEN ACTIVIC LATER PAINT ON 12849     TH 6441 THK. ACTIVIC DIFFUSERS     WITH 6444 THK. ACTIVIC DIFFUSERS     WITH 6444 THK. ACTIVIC DIFFUSERS     WITH 6444 THK. ACTIVIC DIFFUSERS     C-7 CONSEEN ACTIVIC THER PAINT ON 12849     TH 6444 THK. ACTIVIC DIFFUSERS     WITH 6444 THK. ACTIVIC DIFFUSERS     WITH 6444 THK. ACTIVIC DIFFUSERS     WITH 6444 THK. ACTIVIC DIFFUSERS     C-7 CONSEEN ACTIVIC THER PAINT ON 12849     TH 6444 THK. ACTIVIC DIFFUSERS     WITH 6444 THK. ACTIVIC DIFFUSERS     WITH 6444 THK. ACTIVIC DIFFUSERS     C-7 CONSEEN ACTIVIC THER PAINT ON 12849     TH 6444     C-8 ONNOPOINTE COLLINER PAINT ON 12849                                                                                                                                                                                                                           |   |                |                                                                                                                                                                                                                                                                                                                                                                                                                                                                                                                                                                                                                                                                                                                                                                                                                                                                                                                                                                                                                                                                                                                                                                                                                                                                                                                                                                                                                                                                                                                                                                                                                                                                                                                                                                                                                                                                                                                                                                                                                                                                                                                                |
| WALL TILE           WALL STORE           WALL TILE           WALL TILE           WALL STORE           WALL TILE           W-4           EPOXY LINING           W-5           LIQUID-APPLED ELASTOMERIC WALL COATING           W-6           LIQUID-APPLED ELASTOMERIC WALL COATING           W-7           PANTED FINSH WITH TRAFFIC STREE           PARTED FINSH WITH TRAFFIC STREE           CELLING FINISHES           CELLING FINISHES           CILING FINISHES           CILING FINISHES           CILING FINISHES           C-1           LOW SHEEN ACPYLIC LATER PAINT ON 1264           LOW SHEEN ACPYLIC LATER PAINT ON 1264           C-2           POWDER COATED ALLINEM TRATON 1264           C-3           POWDER COATED ALLINEM TRATONERS           C-4           COSTED ALLING FINISHES           C-5           POWDER COATED ALLINEM TRATON 1264           C-6           POWDER COATED ALLINEM TRATON 1264                                                                                                                                                                                                                                                                                                                                                                                                                                                                                                                                                                                                                                                                                                                                                                                                                                                                                                                                                                                                                                                                                                                                                                                                                                                                                                 | Ī | -              |                                                                                                                                                                                                                                                                                                                                                                                                                                                                                                                                                                                                                                                                                                                                                                                                                                                                                                                                                                                                                                                                                                                                                                                                                                                                                                                                                                                                                                                                                                                                                                                                                                                                                                                                                                                                                                                                                                                                                                                                                                                                                                                                |
| ORAMITE WALL TILLE     ORAMITE WALL TILLE     W-4 EFOXY LINING     W-5 LIQUID-APPLIED ELASTOMERIC WALL COATING     * 5 DX-INISTALED GRANTE SLAD ON     STAILAUST STELL ADORATIE STELL     ORAMITE STELL ADORATIC STRIPE     PROFINE WALL COATING     W-9 ACOUSTIC PADDING     CEILLING FINISHES LEGEND :     CEILLING FINISHES LEGEND :     CEILLING FINISHES     CAUSTIC PADDING     CEILLING FINISHES     CAUSTIC PADDING     CEILLING FINISHES     CAUSTIC PADDING     COUSTIC PERSIAN BOARD ON     HETAL CELLING SIST     THENNERS     C-4     COUSTIC PERSIAN RUMENTS TILES ON     COUSTIC CAUSTIC CAUSTIC CAUSTIC TILES     ON     ON THIC ADORT ON METAL CELLING ADORON     HETAL CELING ADORON     HETAL CELING ADORON     HETAL CELING ADORON     HETAL CELING                                                                                                                                                                                                                            | T |                | WALL TILE                                                                                                                                                                                                                                                                                                                                                                                                                                                                                                                                                                                                                                                                                                                                                                                                                                                                                                                                                                                                                                                                                                                                                                                                                                                                                                                                                                                                                                                                                                                                                                                                                                                                                                                                                                                                                                                                                                                                                                                                                                                                                                                      |
| W-5         LIQUID-APPLIED ELASTOMERIC WALL COATING           W-5         LIQUID-APPLIED ELASTOMERIC WALL COATING           W-6         LIQUID-APPLIED ELASTOMERIC WALL COATING           W-7         LIQUID-APPLIED ELASTOMERIC WALL COATING           W-8         LIQUID-APPLIED ELASTOMERIC WALL COATING           W-7         PANTED FINISH WITH TRAFFIC STRIPE           PANTED FINISH WITH TRAFFIC STRIPE         PANTED FINISH WITH TRAFFIC STRIPE           W-8         BUALL COATING           W-9         ACOUSTIC PADDING           CEILING FINISHES LEGEND :         CEILING FINISHES           CILING FINISHES         ELGEN ACTICL CATER FAINT ON           C-1         LOW SHEEN ACTIVIC LATER FAINT ON 12MH           C-2         DOWNER ACTIVIC LATER FAINT ON 12MH           C-3         PONDER COATED ALMINANT FINISHES EMONES           C-4         FONDER COATED ALMINANT FINISHES AND           C-5         FONDER COATED ALMINANT FINISHES ON           C-6         ONERLA AD ACCITE CLASS FAMELS ON           C-5         FONDER COATED ALMINANT FINISHES ANALES ON           C-6         CONSULEN ACTIVIC LATER PANTO NI 2MH           WTH 6MH COMPOSITE CLEINA PANELS ON           C-6         CONSULEN ACTIVIC LATER PANTO NI 2MH           C-6         LOW SHEEN ACTIVIC LATER PANTO NI 2MH                                                                                                                                                                                                                                                                                                                                                                                                                                                                                                                                                                                                                                                                                                                                                                                                                                                                                                                                                                                                                             | 1 | W-3            | GRANITE WALL TILE                                                                                                                                                                                                                                                                                                                                                                                                                                                                                                                                                                                                                                                                                                                                                                                                                                                                                                                                                                                                                                                                                                                                                                                                                                                                                                                                                                                                                                                                                                                                                                                                                                                                                                                                                                                                                                                                                                                                                                                                                                                                                                              |
| W-6         LIQUID-APPLIED ELASTOMERIC WALL COATING<br>PRY-INSTALLED GRANTE SLAB ON<br>STAINLESS STEEL ANCORS           W-7         PAINTED FINISH WITH TRAFFIC STRIFE<br>PAINTED FINISH WITH TRAFFIC STRIFE<br>PAINTED FINISH WITH TRAFFIC STRIFE<br>PAINTED FINISH WITH TRAFFIC STRIFE<br>PAINTED FINISH WITH TRAFFIC STRIFE<br>VALUE OF AND A COATING<br>WALL STICKER ON SKIM COAT<br>WALL STICKER STATE STRIP<br>CELLING FINISHES<br>CILLING FINISHES<br>CILING FINISHES<br>CILING FINISHES<br>CIL                                                                                                                                                                                                                                                                                                                                                                                                                                                                                                                                                                                                                                                                                                                                                                                                                                                                                   | - | W-4            | EPOXY LINING                                                                                                                                                                                                                                                                                                                                                                                                                                                                                                                                                                                                                                                                                                                                                                                                                                                                                                                                                                                                                                                                                                                                                                                                                                                                                                                                                                                                                                                                                                                                                                                                                                                                                                                                                                                                                                                                                                                                                                                                                                                                                                                   |
| + DRY-INSTALLED GRANTE SLAD ON<br>STATALESS STEEL ANCORS<br>W-7 PAINTED FINISH WITH TRAFFIC STRIPE<br>PAINTED FINISH WITH TRAFFIC STRIPE<br>CELLING FINISHES<br>CELLING FINISHES LEGEND :<br>CELLING FINISHES LEGEND :<br>CELLING FINISHES<br>CELLING FINISHES<br>CELLING FINISHES LEGEND :<br>CELLING FINISHES LEGEND :<br>CELLING FINISHES<br>CELLING FINISHES<br>CELING FINISHES<br>CELLING FINISHES<br>CELING FIN | _ | W-5            | LIQUID-APPLIED ELASTOMERIC WALL COATING                                                                                                                                                                                                                                                                                                                                                                                                                                                                                                                                                                                                                                                                                                                                                                                                                                                                                                                                                                                                                                                                                                                                                                                                                                                                                                                                                                                                                                                                                                                                                                                                                                                                                                                                                                                                                                                                                                                                                                                                                                                                                        |
| W-7         PAINTED FINSH WITH TRAFFIC STRIPE           W-7         PAITERN           BECORATIVE WALL STICKER ON SKIM COAT           W-4         ACOUSTIC PADDING           CEILING FINISHES         CEILING FINISHES           C-1         LON SHEEN ACTYLIC LATEX PAINT ON<br>SMOOTH RUBBED FINISHED EXPOSED<br>UNDERED OF SLADY BEAM           C-2         LON SHEEN ACTYLIC LATEX PAINT ON<br>SMOOTH RUBBED FINISHED EXPOSED<br>UNDERED OF SLADY BEAM           C-2         TKM MOSTURE RESISTANT ON TOME           C-4         CONSTURE RESISTANT ON TOME           C-5         THE RUSTURE RESISTANT ON TOMERS           C-5         DOM THE, ORDER DALMINNM T RUNNERS<br>ON POWDER COATED ALMINIANT FANNERS           C-5         DOM THE, ORDER DALMINANT FANNERS           C-5         DOM THE, ORDER DALMINANT FANNERS           C-5         DOM THE, ORDER DACTURE GLASS FANELS ON<br>CONCEALED ALLINIANT RUNNERS           C-5         DOM THE, ORDER DACTOR GLASS FANELS ON<br>CONCEALED ALLINIANT RUNNERS           C-6         LOW SHEEN ACTYLIC LATEX PAINT ON 12MM<br>WITH 0MT THE, ORDER DACTOR ON HEAL CELLING JOIST           C-6         LOW SHEEN ACTYLIC LATEX PAINT ON 12MM<br>THE GUESEN ACTYLIC LATEX PAINT ON 12MM THE CELLING JOIST                                                                                                                                                                                                                                                                                                                                                                                                                                                                                                                                                                                                                                                                                                                                                                                                                                                                                                             | _ | W-6            | I IOUID-APPLIED ELASTOMERIC WALL COATING                                                                                                                                                                                                                                                                                                                                                                                                                                                                                                                                                                                                                                                                                                                                                                                                                                                                                                                                                                                                                                                                                                                                                                                                                                                                                                                                                                                                                                                                                                                                                                                                                                                                                                                                                                                                                                                                                                                                                                                                                                                                                       |
| We-B         DECORATIVE WALL STICKER ON SKIM COAT           W-9         ACOUSTIC PADDING           CELLING FINISHES         CELLING FINISHES           C-1         LOW SHEEN ACTYLIC LATEX PAINT ON<br>SMOOTH RUBBED FINISHES           C-1         LOW SHEEN ACTYLIC LATEX PAINT ON<br>SMOOTH RUBBED FINISHED EXPOSED<br>UNDEREND OF SLADY BEAM           C-2         THE MOSTILE FRESIT RATIT ON TAME           C-3         GOMGO OFECULAR ACOUSTIC THES ON<br>CONCELLED ALUMINANT RUMBERS           C-4         CHEN MOSTILE RESIST ACOUSTIC THES ON<br>CONCELLED ALUMINANT RUMBERS           C-5         REM THK, OSPENI BOADD IN PH, METAL FINI,<br>AND GHM THK, OSPENI BOADD IN PH, METAL FINI,<br>AND GHM THK, OSPENI BOADD IN PH, METAL FINI,<br>AND GHM THK, ACTILIC DIFFUERSR<br>ON POMDER COATED ALUMINANT RAINING<br>WITH GHM THK, ACTILIC DIFFUERSR<br>ON POMDER COATED ALUMINANT FRAINING<br>WITH GHM THK, ACTILIC DIFFUERSR           C-6         LOW SHEEN ACTILIC LATEK PAINT ON 12MM<br>MTH GHM THK, ACTILIC DIFFUERSR           C-6         LOW SHEEN ACTILIC LATEK PAINT ON 12MM<br>THK GYPENM BOADD ON METAL CELLING JONST           C-7         ALUMINANT COMPOSITE CELLING PAINEL           C-8         CHEN ACTILIC LATEK PAINT ON 12MM<br>THK GYPENM BOADD HETAL CELLING JONST                                                                                                                                                                                                                                                                                                                                                                                                                                                                                                                                                                                                                                                                                                                                                                                                                                                                                                                                                                                                                                             | - | W-7            | PAINTED FINISH WITH TRAFFIC STRIPE                                                                                                                                                                                                                                                                                                                                                                                                                                                                                                                                                                                                                                                                                                                                                                                                                                                                                                                                                                                                                                                                                                                                                                                                                                                                                                                                                                                                                                                                                                                                                                                                                                                                                                                                                                                                                                                                                                                                                                                                                                                                                             |
| CEILING FINISHES LEGEND :<br>CEILING FINISHES<br>CEILING FINISHES<br>CEILING SHEEN ACTILIC LATEX PAINT ON<br>SHEEN ACTILIC LATEX PAINT ON<br>CEILING FINISHES<br>CEILING SHEEN ACTILIC LATEX PAINT ON 1284<br>METAL CELING, SHAP BEAM<br>CEILING SHEEN ACTILIC LATEX PAINT ON 1284<br>METAL CELING, SOIST<br>CEILING FINISHES<br>CEILING CONTED ALLMINISH FINISHES<br>CEILING FINISHES<br>CEILING FINISHES<br>CEILING SHEEN ACTILIC LATEX PAINT<br>CEILING SHEEN ACTILIC LATEX PAINT<br>CEILING SHEEN ACTILIC LATEX PAINT<br>CEILING SHEEN ACTILIC LATEX PAINT<br>CEILING SHEEN ACTILIC LATEX PAINT ON 1284<br>MITH GHE THK, GYPEILING CEILING SHEELS<br>CEILING SHEEN ACTILIC LATEX PAINT ON 1284<br>MITH GHE THK, ACTILIC DIFFUSERS<br>CEILING SHEEN ACTILIC LATEX PAINT ON 1284<br>MITH GHE THK, ACTILIC DIFFUSERS<br>CEILING SHEEN ACTILIC LATEX PAINT ON 1284<br>MITH GHE THK, ACTILIC DIFFUSERS<br>CEILING SHEEN ACTILIC LATEX PAINT ON 1284<br>MITH GHE THK, ACTILIC DIFFUSERS<br>CEILING SHEEN ACTILIC LATEX PAINT ON 1284<br>MITH GHE THK, ACTILIC DIFFUSERS<br>CEILING SHEEN ACTILIC LATEX PAINT ON 1284<br>MITH GHE THK, ACTILIC DIFFUSERS<br>CEILING SHEEN ACTILIC LATEX PAINT ON 1284<br>MITH GHE THK, ACTILIC DIFFUSERS<br>CEILING SHEEN ACTILIC LATEX PAINT ON 1284<br>MITH GHE THK, ACTILIC DIFFUSERS<br>CEILING SHEEN ACTILIC LATEX PAINT ON 1284<br>MITH GHE THK, ACTILIC DIFFUSERS<br>CEILING SHEEN ACTILIC LATEX PAINT ON 1284<br>MITH GHE THK, ACTILIC DIFFUSERS<br>CEILING SHEEN ACTILIC LATEX PAINT ON 1284<br>MITH GHE THK, ACTILIC DIFFUSERS<br>CEILING SHEEN ACTILIC LATEX PAINT ON 1284<br>MITH GHE THK, ACTILIC DIFFUSERS<br>CEILING SHEEN ACTILIC LATEX PAINT ON 1284<br>MITH GHE THK, ACTILIC DIFFUSERS<br>CEILING SHEEN ACTILIC LATEX PAINT ON 1284<br>MITH GHE THK, ACTILIC DIFFUSERS<br>CEILING SHEEN ACTILIC LATEX PAINT ON 1284<br>MITH GHE THK, ACTILIC DIFFUSERS<br>CEILING SHEEN ACTILIC LATEX PAINT ON 1284<br>MITH GHE THK, ACTILIC DIFFUSERS<br>CEILING SHE ACTILIC LATEX PAINT ON 1284<br>MITH GHE THK ACTILIC DIFFUSERS<br>CEILING SHE ACTILIC LATEX PAINT ON 1284<br>MITH GHE THK ACTILIC DIFFUSERS<br>CEILING SHE ACTILIC LATEX PAINT ON 1284<br>CEILING SHE ACTILIC LATEX PAINT ON 1284<br>CEILING S                                                                                                  | Ι |                | DECORATIVE WALL STICKER ON SKIM COAT<br>WALL COATING                                                                                                                                                                                                                                                                                                                                                                                                                                                                                                                                                                                                                                                                                                                                                                                                                                                                                                                                                                                                                                                                                                                                                                                                                                                                                                                                                                                                                                                                                                                                                                                                                                                                                                                                                                                                                                                                                                                                                                                                                                                                           |
| CELLING FINISHES C.L. LOW SHEEN ACTVLIC LATEX PAINT ON WORERSITE OF SHART EN BURGED FINISHED EXPOSED WORERSITE OF SHART EXPOSED WORERSITE OF SHART EXPOSED WORERSITE OF SHART EXPOSED WORERSITE OF SHART ENTITY ON TABLE C.2. WORERSITE OF SHART EXPOSED WORE CONTED ALLIMINANT FINISHES C.4. DOWNER CONTED ALLIMINANT FINISHES C.4. DOWNER CONTED ALLIMINANT FINISHES C.5. TEXH THK: GYPELINE BOARD IN HPL KETAL FINI AND GHER CATED ALLIMINAT FINISHES C.5. LOW SHART CONTED CONTED ALLIMINAT FINISHES C.5. LOW SHART CONTED CONTED CONTED ALLIMINAT C.6. OVERLING ACCURT TO LOW TH C.7. OVERLING ACCURT TO LOW TH C.7. CONSERNATION THE CONTED CONTED C.7. ALLIMINAT CONFOSITE CELING PANEL C.6. OVERLING ACCURT DOWN THK ON RETAL C.6. OVERLING ACCURT DOWN THK ON RETAL C.6. DOWNER ACCURT CONTED CON                                                                                                                                                                                                                      |   |                |                                                                                                                                                                                                                                                                                                                                                                                                                                                                                                                                                                                                                                                                                                                                                                                                                                                                                                                                                                                                                                                                                                                                                                                                                                                                                                                                                                                                                                                                                                                                                                                                                                                                                                                                                                                                                                                                                                                                                                                                                                                                                                                                |
| C-1 GW SHEEN ACTIVIC LATER PAINT ON<br>SWEEN ACTIVIC LATER PAINT ON<br>MORENDE OF SUB CAROLO<br>LOW SHEEN ACTIVIC LATER PAINT ON IZME<br>LOW SHEEN ACTIVIC LATER PAINT ON IZME<br>C-2 DW SHEN ACTIVIC LATER PAINT ON IZME<br>C-2 GUING JUST<br>C-3 EQUING JUST<br>C-3 EQUING JUST<br>C-4 DW SHEEN ACTIVIC LATER PAINT ON IZME<br>C-4 DW SHEEN ACTIVIC LATER PAINT<br>C-5 IDM SHEEN ACTIVIC LATER PAINT<br>C-5 IDM SHEEN ACTIVIC LATER PAINT<br>C-6 DW SHEEN ACTIVIC LATER PAINT ON IZME<br>C-6 UNSEEN ACTIVIC LATER PAINT ON IZME<br>C-7000000000000000000000000000000000                                                                                                                                                                                                                                                                                                                                                                                                                                                                                                                                                                                                                                                                                                                                                                     | 1 | CEIL           | ING FINISHES LEGEND :                                                                                                                                                                                                                                                                                                                                                                                                                                                                                                                                                                                                                                                                                                                                                                                                                                                                                                                                                                                                                                                                                                                                                                                                                                                                                                                                                                                                                                                                                                                                                                                                                                                                                                                                                                                                                                                                                                                                                                                                                                                                                                          |
| SHOOTH RUBBED FINISHED EXPOSED     UNDERSIG OF SLAUPE EXPANDING     UNDERSIG OF SLAUPE EXPANDING     CLOW SHEEP ADPUIL CLATEX PAINT ON 12HH     CLOW SHEEP ADPUIL CLATEX PAINT ON 12HH     CLOW SHEEP ADPUIL CLATEX PAINT     C-3     EXPOSE COATED ALUMINAT FINISH TO FISHER SON     C-4     CONCEALED ALUMINAT FINISH TRUNKERS     CONCEALED ALUMINAT FINISH TRUNKERS     ON POWDER COATED ALUMINAT PARLES ON     CONCEALED ALUMINAT FINISHES     ON POWDER COATED ALUMINAT FINISH     WITH 6MH THK, SORPHID COATED ALUMINAT FINISH     WITH 6MH THK, SORPHID COATED ALUMINAT FINISH     WITH 6MH THK, ACRYLIC DIFFUSERS     ON POWDER COATED ALUMINATION 12HH     C-6     LOW SHEEN ADPUIL CLATEX PAINT ON 12HH     C-6     LOW SHEEN ADPUIL CLATEX PAINT ON 12HH     C-6     LOW SHEEN ADPUIL CLATEX PAINT ON 12HH     C-6     LOW SHEEN ADPUIL CLATEX PAINT.ON 12HH     C-7                                                                                                                                                                                                                                                                                                                                                                                                                                                                                                                                                                                                                                                                                                                                                                                                                                                                                                                                                                                                                                                                                                                                                                                                                                                                                                              | T |                | G 7573126 - 7 228 70376                                                                                                                                                                                                                                                                                                                                                                                                                                                                                                                                                                                                                                                                                                                                                                                                                                                                                                                                                                                                                                                                                                                                                                                                                                                                                                                                                                                                                                                                                                                                                                                                                                                                                                                                                                                                                                                                                                                                                                                                                                                                                                        |
| HETAL CELING JOIST     HETAL CELING JOIST     C-5     60X600 REGULAR ACOUSTIC TILES ON     C-6     FOWDER COATED ALUMINANT RUNNERS     C-6     CONCEALED ALUMINANT RUNNERS     CONCEALED ALUMINANT RUNNERS     ON POWDER COATED ALUMINANT FARING     WITH 604T THK ACRYLIC DIFFUSERS     C-6     CONSUMED ACTION COMPOSITE CELING AGINT     C-7     CONSUMER ACTION COMPOSITE CELING AGINT     C-6     CONSUMER ACTION COMPOSITE CELING AGINT     C-6     CONSUMER ACTION COMPOSITE CELING AGINT     C-7     CONSUMER ACTION COMPOSITE CELING AGINT     C-6     CONSUMER ACTION COMPOSITE CELING PANEL     C-6     CONSUMER ACTION COMPOSITE CELING AGINT     C-7     CONSUMER ACTION COMPOSITE CELING AGINT     C-7     CONSUMER ACTION COMPOSITE CELING AGINT     C-7     CONSUMER ACTION COMPOSITE CELING PANEL     C-6     CONSUMER ACTION COMPOSITE CELING PANEL     C-6     CONSUMER ACTION COMPOSITE CELING PANEL     C-7     CONSUMER ACTION COMPOSITE CELING PANEL     C-6     CONSUMER ACTION COMPOSITE CELING PANEL     C-6     CONSUMER ACTION COMPOSITE CELING PANEL     C-6     CONSUMER ACTION COMPOSITE CELING PANEL     C-7     CONSUMER ACTION     C-7     CONSUMER ACTION     CONSUMER     CONSUMER ACTION     CONSUMER ACTION                                                                                                                                                                                                                             |   | C-I            |                                                                                                                                                                                                                                                                                                                                                                                                                                                                                                                                                                                                                                                                                                                                                                                                                                                                                                                                                                                                                                                                                                                                                                                                                                                                                                                                                                                                                                                                                                                                                                                                                                                                                                                                                                                                                                                                                                                                                                                                                                                                                                                                |
| C-4         CONCELED ALUMINAN FAMELS ON<br>CONCELED ALUMINAM RUNNERS           C-5         IZ#M THK. GYRSUM BOADD IN HPL. METAL FIN.<br>AND 6MM THK. GRAPHICOTE GLASS FAMELS<br>ON POMORE COATED ALUMINAM FRAMING<br>WITH 6MM THK. ACTILLE DIFFUSERS           UNT SHEEN ACTILLE CLEAR FAILT ON IZMM TH<br>C-6         COM STATUS FAILS FAILS ON<br>GYRSUM BOARD ON METAL CELLING JOIST           C-7         ALUMINAM COMPOSITE CELLING PANEL           C-8         LOW SHEEN ACTILLE CLEAR FAILT ON IZMM<br>THK GYRSUM BOARD DIEXCOMMALACCENT DORC<br>CELLING I 20M DIAX ISOM THK ON METAL                                                                                                                                                                                                                                                                                                                                                                                                                                                                                                                                                                                                                                                                                                                                                                                                                                                                                                                                                                                                                                                                                                                                                                                                                                                                                                                                                                                                                                                                                                                                                                                                                                                                                                                                                        | _ | C-2            | LOW SHEEN ACRYLIC LATEX PAINT ON I2MM<br>THK MOISTURE RESISTANT GYPSUM BOARD ON<br>METAL CEILING JOIST                                                                                                                                                                                                                                                                                                                                                                                                                                                                                                                                                                                                                                                                                                                                                                                                                                                                                                                                                                                                                                                                                                                                                                                                                                                                                                                                                                                                                                                                                                                                                                                                                                                                                                                                                                                                                                                                                                                                                                                                                         |
| Concelled Aluminum Rummers     Concelled Aluminum Rummers     Concelled Aluminum Rummers     Concelled Aluminum Reading     Concelled Aluminum     Concelled Alumin                                                                                                                                                                                                                           | - | C-3            | 600X600 REGULAR ACOUSTIC TILES ON<br>POWDER COATED ALUMINUM T RUNNERS                                                                                                                                                                                                                                                                                                                                                                                                                                                                                                                                                                                                                                                                                                                                                                                                                                                                                                                                                                                                                                                                                                                                                                                                                                                                                                                                                                                                                                                                                                                                                                                                                                                                                                                                                                                                                                                                                                                                                                                                                                                          |
| WITH 6HM THK ACRYLIC DIFFUSERS<br>C-6 LOW SHEEN ACRYLIC LATEX PAINT ON 12HM TH<br>C-6 GYBUH 50AR0 ON HETAL CELING JOINT<br>C-7 ALUMINM COMPOSITE CELING PANEL<br>C-100 SHEEN ACRYLIC LATEX PANT ON 12HM<br>C-6 UN YEEN ACRYLIC LATEX PANT ON 12HM<br>C-7 UN YEEN A                                                                                                                | - | <u> </u>       | CONCEALED ALUMINUM RUNNERS                                                                                                                                                                                                                                                                                                                                                                                                                                                                                                                                                                                                                                                                                                                                                                                                                                                                                                                                                                                                                                                                                                                                                                                                                                                                                                                                                                                                                                                                                                                                                                                                                                                                                                                                                                                                                                                                                                                                                                                                                                                                                                     |
| C-0 GYPSUM BOARD ON METAL CEILING JOIST<br>C-7 ALUMINUM COMPOSITE CEILING PANEL<br>C-8 LOW SHEEN ACRYLIC LATEX PAINT ON I2MHH<br>THK GYPSUM BOARD HEXAGONAL ACCENT DROP<br>CEILING I.200 DIA X ISOMI THK ON METAL                                                                                                                                                                                                                                                                                                                                                                                                                                                                                                                                                                                                                                                                                                                                                                                                                                                                                                                                                                                                                                                                                                                                                                                                                                                                                                                                                                                                                                                                                                                                                                                                                                                                                                                                                                                                                                                                                                                                                                                                                                                                                                                                   |   | C-5            | 12MM THK, GYPSUM BOARD IN HPL METAL FIN.<br>AND 6MM THK, GRAPHICOTE GLASS PANELS<br>ON POWDER COATED ALUMINUM FRAMING<br>WITH 6MM THK, ACRYLIC DIFFUSERS                                                                                                                                                                                                                                                                                                                                                                                                                                                                                                                                                                                                                                                                                                                                                                                                                                                                                                                                                                                                                                                                                                                                                                                                                                                                                                                                                                                                                                                                                                                                                                                                                                                                                                                                                                                                                                                                                                                                                                       |
| C-8 LOW SHEEN ACRYLIC LATEX PAINT ON I2MMM<br>THK GYPSUM BOARD HEXAGONAL ACCENT DROP<br>CEILING I.20M DIA X 150MM THK ON METAL                                                                                                                                                                                                                                                                                                                                                                                                                                                                                                                                                                                                                                                                                                                                                                                                                                                                                                                                                                                                                                                                                                                                                                                                                                                                                                                                                                                                                                                                                                                                                                                                                                                                                                                                                                                                                                                                                                                                                                                                                                                                                                                                                                                                                      | + | C-6            | LOW SHEEN ACRYLIC LATEX PAINT ON 12MM THE<br>GYPSUM BOARD ON METAL CEILING JOIST                                                                                                                                                                                                                                                                                                                                                                                                                                                                                                                                                                                                                                                                                                                                                                                                                                                                                                                                                                                                                                                                                                                                                                                                                                                                                                                                                                                                                                                                                                                                                                                                                                                                                                                                                                                                                                                                                                                                                                                                                                               |
| CEILING I.20H DIA X I50MM THK ON METAL                                                                                                                                                                                                                                                                                                                                                                                                                                                                                                                                                                                                                                                                                                                                                                                                                                                                                                                                                                                                                                                                                                                                                                                                                                                                                                                                                                                                                                                                                                                                                                                                                                                                                                                                                                                                                                                                                                                                                                                                                                                                                                                                                                                                                                                                                                              | + | C-7            |                                                                                                                                                                                                                                                                                                                                                                                                                                                                                                                                                                                                                                                                                                                                                                                                                                                                                                                                                                                                                                                                                                                                                                                                                                                                                                                                                                                                                                                                                                                                                                                                                                                                                                                                                                                                                                                                                                                                                                                                                                                                                                                                |
|                                                                                                                                                                                                                                                                                                                                                                                                                                                                                                                                                                                                                                                                                                                                                                                                                                                                                                                                                                                                                                                                                                                                                                                                                                                                                                                                                                                                                                                                                                                                                                                                                                                                                                                                                                                                                                                                                                                                                                                                                                                                                                                                                                                                                                                                                                                                                     |   | C-8            | CEILING I.20M DIA X I50MM THK ON METAL                                                                                                                                                                                                                                                                                                                                                                                                                                                                                                                                                                                                                                                                                                                                                                                                                                                                                                                                                                                                                                                                                                                                                                                                                                                                                                                                                                                                                                                                                                                                                                                                                                                                                                                                                                                                                                                                                                                                                                                                                                                                                         |
|                                                                                                                                                                                                                                                                                                                                                                                                                                                                                                                                                                                                                                                                                                                                                                                                                                                                                                                                                                                                                                                                                                                                                                                                                                                                                                                                                                                                                                                                                                                                                                                                                                                                                                                                                                                                                                                                                                                                                                                                                                                                                                                                                                                                                                                                                                                                                     | 4 |                |                                                                                                                                                                                                                                                                                                                                                                                                                                                                                                                                                                                                                                                                                                                                                                                                                                                                                                                                                                                                                                                                                                                                                                                                                                                                                                                                                                                                                                                                                                                                                                                                                                                                                                                                                                                                                                                                                                                                                                                                                                                                                                                                |
|                                                                                                                                                                                                                                                                                                                                                                                                                                                                                                                                                                                                                                                                                                                                                                                                                                                                                                                                                                                                                                                                                                                                                                                                                                                                                                                                                                                                                                                                                                                                                                                                                                                                                                                                                                                                                                                                                                                                                                                                                                                                                                                                                                                                                                                                                                                                                     | 4 |                |                                                                                                                                                                                                                                                                                                                                                                                                                                                                                                                                                                                                                                                                                                                                                                                                                                                                                                                                                                                                                                                                                                                                                                                                                                                                                                                                                                                                                                                                                                                                                                                                                                                                                                                                                                                                                                                                                                                                                                                                                                                                                                                                |
|                                                                                                                                                                                                                                                                                                                                                                                                                                                                                                                                                                                                                                                                                                                                                                                                                                                                                                                                                                                                                                                                                                                                                                                                                                                                                                                                                                                                                                                                                                                                                                                                                                                                                                                                                                                                                                                                                                                                                                                                                                                                                                                                                                                                                                                                                                                                                     |   |                |                                                                                                                                                                                                                                                                                                                                                                                                                                                                                                                                                                                                                                                                                                                                                                                                                                                                                                                                                                                                                                                                                                                                                                                                                                                                                                                                                                                                                                                                                                                                                                                                                                                                                                                                                                                                                                                                                                                                                                                                                                                                                                                                |
|                                                                                                                                                                                                                                                                                                                                                                                                                                                                                                                                                                                                                                                                                                                                                                                                                                                                                                                                                                                                                                                                                                                                                                                                                                                                                                                                                                                                                                                                                                                                                                                                                                                                                                                                                                                                                                                                                                                                                                                                                                                                                                                                                                                                                                                                                                                                                     | T |                |                                                                                                                                                                                                                                                                                                                                                                                                                                                                                                                                                                                                                                                                                                                                                                                                                                                                                                                                                                                                                                                                                                                                                                                                                                                                                                                                                                                                                                                                                                                                                                                                                                                                                                                                                                                                                                                                                                                                                                                                                                                                                                                                |