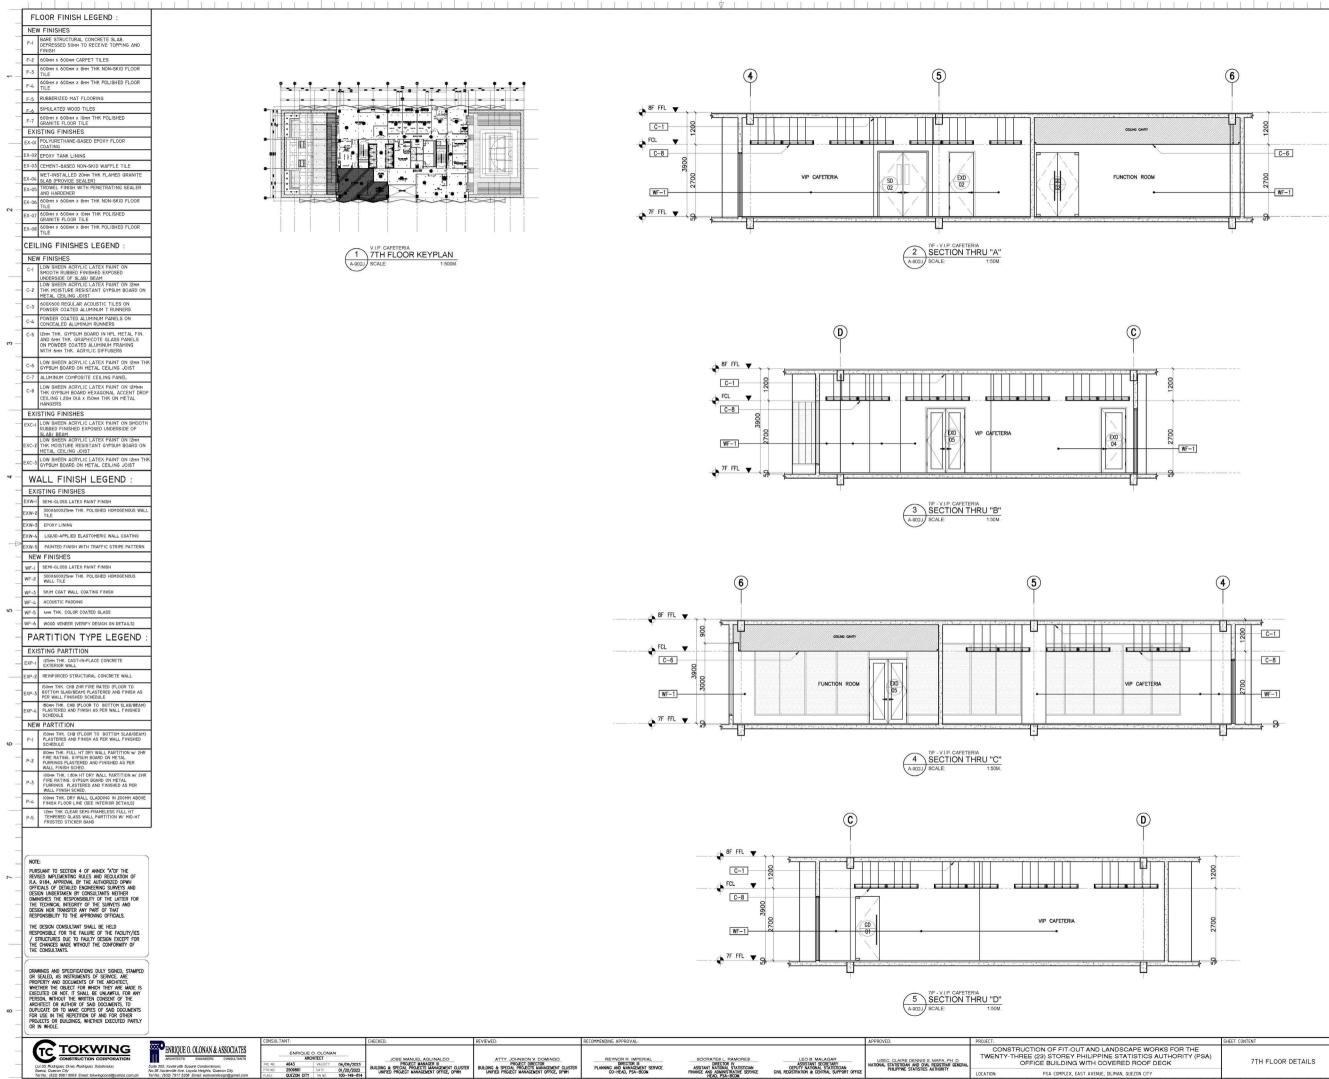

| NEW FINISHES           P-I         BAGE STRUCTURAL CONCEPTE SLAB.           P-I         BAGE STRUCTURAL CONCEPTE SLAB.           P-I         BAGE STRUCTURAL CONCEPTE SLAB.           P-2         600mH X 600mH CARPET TILES           P-3         GLE           P-3         GLE           F-4         600mH X 600                                                                                                                                                                                                                                                                             |     |                                           | TITHE FLOC<br>AV02X SCALE |                                                                       |      |
|--------------------------------------------------------------------------------------------------------------------------------------------------------------------------------------------------------------------------------------------------------------------------------------------------------------------------------------------------------------------------------------------------------------------------------------------------------------------------------------------------------------------------------------------------------------------------------------------------------------------------------------------------------------------------------------------------------------------------------------------------------------------------------------------------------------------------------------------------------------------------------------------------------------------------------------------------------------------------------------------------------------------------------------------------------------------------------------------------------------------------------------------------------------------------------------------------------------------------------------------------------------------------------------------------------------------------------------------------------------------------------------------------------------------------------------------------------------------------------------------------------------------------------------------------------------------------------------------------------------------------------------------------------------------------------------------------------------------------------------------------------------------------------------------------------------------------------------------------------------------------------------------------------------------------------------------------------------------------------------------------------------------------------------------------------------------------------------------------------------------------------|-----|-------------------------------------------|---------------------------|-----------------------------------------------------------------------|------|
| CONCERLED ALUMINM RUNNERS CONCERLED ALUMINM RUNNERS C-5 IZEM TK. GYTSUN BOARD IN HET METAL FIN. AND GMM THK. GRAPHICOTE UNIAN FRAMING WITH GMM THK AGYNLIC LOFFUSERS C-7 ALUMINM COMPOSITE CELLING PANEL C-8 LOW SHEEN ACRYLLIC LATEX PAINT ON IZEMM C-9 LOW SHEEN ACRYLLIC LATEX PAINT ON IZEMM EXC-1 THK GYPSUM BOARD ON METAL CELLING JOIST EXCIL LOW SHEEN ACRYLLIC LATEX PAINT ON IZEMM EXC-2 THK GYPSUM BOARD ON METAL CELLING JOIST WALL FINISHE SEXUME SHARE ALUMING AND THE SHARE AND THE PAINT ON IZEMM EXV-3 EMPOX LINES LATEX PAINT FINISH EXV-4 EMPOX LINES EXV-4 EMPOX LINES LATEX PAINT FINISH EXV-4 EMPOX LINES LATEX PAINT FINISH EXV-4 EMPOX LINES EXV-4 EMPOX LINE | (8) | p 950 3850 1950 1000 3050 11000 1950 1100 |                           | F-3 PREP. COUNTER PARE MINIOOV PREP. COUNTER AREA = 82.28 SQM F-3 Var |      |
| EXP-I         EXTERN WALL           EXP-I         EXTERNO WALL           EXP-2         ENFORCED STRUCTURAL CONCRETE WALL           EXP-3         BOTTINK CHE ARF FIRE NATED FLOOR TO<br>EXP-3           EXP-4         ENFORCED STRUCTURAL CONCRETE WALL           EXP-3         BOTTINK CHE ARF FIRE NATED FLOOR TO<br>EXP-4           EXP-4         ENFORCED STRUCTURAL CONCRETE WALL<br>FIRE NATION CONCRETE WALL FIRE AREA<br>STRUCTURE AND FLOOR TO BOTTON SLABREAM<br>EXP-4           EXP-4         ENFORCED ON FIRE ON TO BOTTON SLABREAM<br>EXP-4           EXP-4         ENFORCED ON FIRE AND FER WALL FIRESED<br>DOESTING STRUCTURE AND FOR AND                                                                                                                                                                                                                                                                                                                                                                                                                                                                                                                                                                                                                                                                                                                                                                                                                                                                                                                                                                                                                                                                                                                                                                                                                                                                                                                                                                                                                                   | ¢   |                                           | 450,450<br>450,900        | 4050<br>7/F - KITCHEN<br>BLOW-UP PLAN<br>30 BCALE: 1:50M              | 2350 |