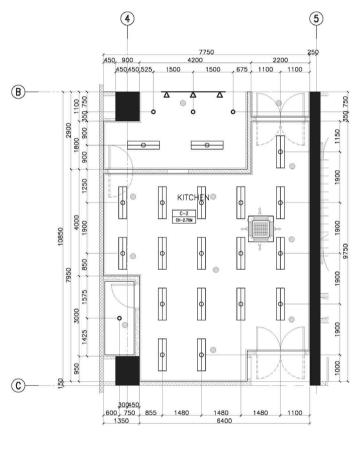

| NEW FINISHES           P-I         BAGE STRUCTURAL CONCEPTE SLAB.           P-I         BAGE STRUCTURAL CONCEPTE SLAB.           P-I         BAGE STRUCTURAL CONCEPTE SLAB.           P-2         600mH X 600mH CARPET TILES           P-3         GLE           P-3         GLE           F-4         600mH X 600                                                                                                                                                                                                                                                                             |     |                                           | TITHE FLOC<br>AV02X SCALE |                                                                       |      |
|--------------------------------------------------------------------------------------------------------------------------------------------------------------------------------------------------------------------------------------------------------------------------------------------------------------------------------------------------------------------------------------------------------------------------------------------------------------------------------------------------------------------------------------------------------------------------------------------------------------------------------------------------------------------------------------------------------------------------------------------------------------------------------------------------------------------------------------------------------------------------------------------------------------------------------------------------------------------------------------------------------------------------------------------------------------------------------------------------------------------------------------------------------------------------------------------------------------------------------------------------------------------------------------------------------------------------------------------------------------------------------------------------------------------------------------------------------------------------------------------------------------------------------------------------------------------------------------------------------------------------------------------------------------------------------------------------------------------------------------------------------------------------------------------------------------------------------------------------------------------------------------------------------------------------------------------------------------------------------------------------------------------------------------------------------------------------------------------------------------------------------|-----|-------------------------------------------|---------------------------|-----------------------------------------------------------------------|------|
| CONCERLED ALUMINM RUNNERS CONCERLED ALUMINM RUNNERS C-5 IZEM TK. GYTSUN BOARD IN HET METAL FIN. AND GMM THK. GRAPHICOTE UNIAN FRAMING WITH GMM THK AGYNLIC LOFFUSERS C-7 ALUMINM COMPOSITE CELLING PANEL C-8 LOW SHEEN ACRYLLIC LATEX PAINT ON IZEMM C-9 LOW SHEEN ACRYLLIC LATEX PAINT ON IZEMM EXC-1 THK GYPSUM BOARD ON METAL CELLING JOIST EXCIL LOW SHEEN ACRYLLIC LATEX PAINT ON IZEMM EXC-2 THK GYPSUM BOARD ON METAL CELLING JOIST WALL FINISHE SEXUME SHARE ALUMING AND THE SHARE AND THE PAINT ON IZEMM EXV-3 EMPOX LINES LATEX PAINT FINISH EXV-4 EMPOX LINES EXV-4 EMPOX LINES LATEX PAINT FINISH EXV-4 EMPOX LINES LATEX PAINT FINISH EXV-4 EMPOX LINES EXV-4 EMPOX LINE | (8) | p 950 3850 1950 1000 3050 11000 1950 1100 |                           | F-3 PREP. COUNTER PARE MINIOOV PREP. COUNTER AREA = 82.28 SQM F-3 Var |      |
| EXP-I         EXTERN WALL           EXP-I         EXTERNO WALL           EXP-2         ENFORCED STRUCTURAL CONCRETE WALL           EXP-3         BOTTINK CHE ARF FIRE NATED FLOOR TO<br>EXP-3           EXP-4         ENFORCED STRUCTURAL CONCRETE WALL           EXP-3         BOTTINK CHE ARF FIRE NATED FLOOR TO<br>EXP-4           EXP-4         ENFORCED STRUCTURAL CONCRETE WALL<br>FIRE NATION CONCRETE WALL FIRE AREA<br>STRUCTURE AND FLOOR TO BOTTON SLABREAM<br>EXP-4           EXP-4         ENFORCED ON FIRE ON TO BOTTON SLABREAM<br>EXP-4           EXP-4         ENFORCED ON FIRE AND FER WALL FIRESED<br>DOESTING STRUCTURE AND FOR AND                                                                                                                                                                                                                                                                                                                                                                                                                                                                                                                                                                                                                                                                                                                                                                                                                                                                                                                                                                                                                                                                                                                                                                                                                                                                                                                                                                                                                                   | ¢   |                                           | 450,450<br>450,900        | 4050<br>7/F - KITCHEN<br>BLOW-UP PLAN<br>30 BCALE: 1:50M              | 2350 |