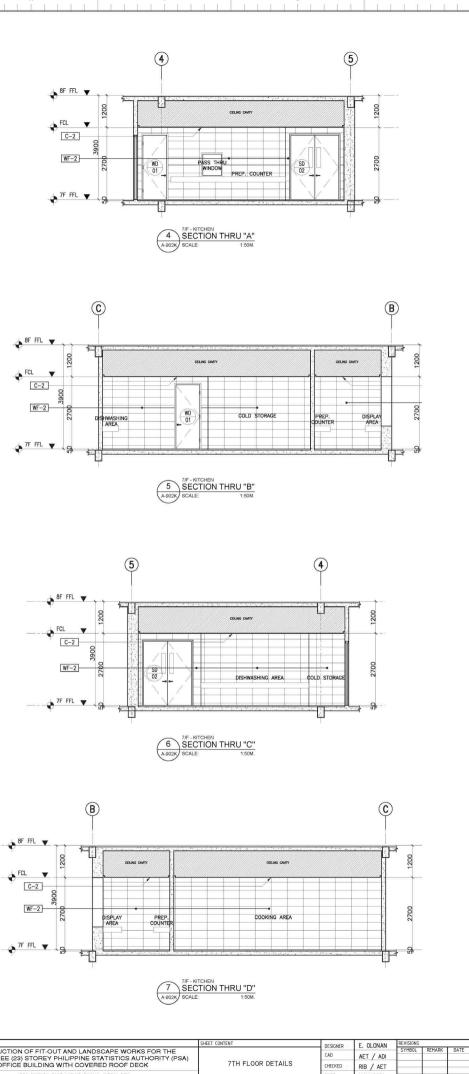

| NEW FINISHES           P-I         BAGE STRUCTURAL CONCEPTE SLAB.           P-I         BAGE STRUCTURAL CONCEPTE SLAB.           P-I         BAGE STRUCTURAL CONCEPTE SLAB.           P-2         600mH X 600mH CARPET TILES           P-3         GLE           P-3         GLE           F-4         600mH X 600                                                                                                                                                                                                                                                                             |     |                                           | TITHE FLOC<br>AV02X SCALE |                                                                       |      |
|--------------------------------------------------------------------------------------------------------------------------------------------------------------------------------------------------------------------------------------------------------------------------------------------------------------------------------------------------------------------------------------------------------------------------------------------------------------------------------------------------------------------------------------------------------------------------------------------------------------------------------------------------------------------------------------------------------------------------------------------------------------------------------------------------------------------------------------------------------------------------------------------------------------------------------------------------------------------------------------------------------------------------------------------------------------------------------------------------------------------------------------------------------------------------------------------------------------------------------------------------------------------------------------------------------------------------------------------------------------------------------------------------------------------------------------------------------------------------------------------------------------------------------------------------------------------------------------------------------------------------------------------------------------------------------------------------------------------------------------------------------------------------------------------------------------------------------------------------------------------------------------------------------------------------------------------------------------------------------------------------------------------------------------------------------------------------------------------------------------------------------|-----|-------------------------------------------|---------------------------|-----------------------------------------------------------------------|------|
| CONCERLED ALUMINM RUNNERS CONCERLED ALUMINM RUNNERS C-5 IZEM TK. GYTSUN BOARD IN HET METAL FIN. AND GMM THK. GRAPHICOTE UNIAN FRAMING WITH GMM THK AGYNLIC LOFFUSERS C-7 ALUMINM COMPOSITE CELLING PANEL C-8 LOW SHEEN ACRYLLIC LATEX PAINT ON IZEMM C-9 LOW SHEEN ACRYLLIC LATEX PAINT ON IZEMM EXC-1 THK GYPSUM BOARD ON METAL CELLING JOIST EXCIL LOW SHEEN ACRYLLIC LATEX PAINT ON IZEMM EXC-2 THK GYPSUM BOARD ON METAL CELLING JOIST WALL FINISHE SEXUME SHARE ALUMING AND THE SHARE AND THE PAINT ON IZEMM EXV-3 EMPOX LINES LATEX PAINT FINISH EXV-4 EMPOX LINES EXV-4 EMPOX LINES LATEX PAINT FINISH EXV-4 EMPOX LINES LATEX PAINT FINISH EXV-4 EMPOX LINES EXV-4 EMPOX LINE | (8) | p 950 3850 1950 1000 3050 11000 1950 1100 |                           | F-3 PREP. COUNTER PARE MINIOOV PREP. COUNTER AREA = 82.28 SQM F-3 Var |      |
| EXP-I         EXTERN WALL           EXP-I         EXTERNO WALL           EXP-2         ENFORCED STRUCTURAL CONCRETE WALL           EXP-3         BOTTINK CHE ARF FIRE NATED FLOOR TO<br>EXP-3           EXP-4         ENFORCED STRUCTURAL CONCRETE WALL           EXP-3         BOTTINK CHE ARF FIRE NATED FLOOR TO<br>EXP-4           EXP-4         ENFORCED STRUCTURAL CONCRETE WALL<br>FIRE NATION CONCRETE WALL FIRE AREA<br>STRUCTURE AND FLOOR TO BOTTON SLABREAM<br>EXP-4           EXP-4         ENFORCED ON FIRE ON TO BOTTON SLABREAM<br>EXP-4           EXP-4         ENFORCED ON FIRE AND FER WALL FIRESED<br>DOESTING STRUCTURE AND FOR AND                                                                                                                                                                                                                                                                                                                                                                                                                                                                                                                                                                                                                                                                                                                                                                                                                                                                                                                                                                                                                                                                                                                                                                                                                                                                                                                                                                                                                                   | ¢   |                                           | 450,450<br>450,900        | 4050<br>7/F - KITCHEN<br>BLOW-UP PLAN<br>30 BCALE: 1:50M              | 2350 |