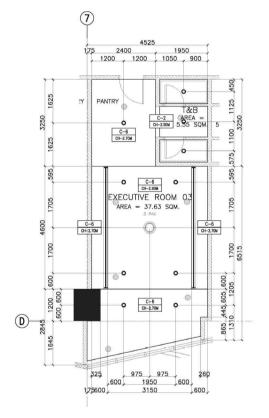

| FL                                                                                                                                                                                                                                                                                                                                                                                                                                                                                                                                                                                                                                                                                                                                                                                                                                                                                                                                                                                                                                                                                                                                                                                                                                                                                                                                                                                                                                                                                                                                                                                                                                                                                                                                                                                                                                                                                                                                                                                                                                                                                                                                                                                                                                                                                                                                                                                                                                                                                                                                                                                                                                                                                                                                                                                                                                                                                                                                                                                                                                                                                                                                                                                                                                                                                                                                                                                                 | OOR FINISH LEGEND :                                                                                                                                                                                                                                                                                                                                                                                                                                                                                                                                                                                                                                                                                                                                                                                                                                                                                                                                                                                                                                                                                                                                                                                                                                                                                                                                                                                                                                                                                                                                                                                                                                                                                                                                                                                                                                                                                                                                                                                                                                                                                                                                                                                                                                                        |  |
|----------------------------------------------------------------------------------------------------------------------------------------------------------------------------------------------------------------------------------------------------------------------------------------------------------------------------------------------------------------------------------------------------------------------------------------------------------------------------------------------------------------------------------------------------------------------------------------------------------------------------------------------------------------------------------------------------------------------------------------------------------------------------------------------------------------------------------------------------------------------------------------------------------------------------------------------------------------------------------------------------------------------------------------------------------------------------------------------------------------------------------------------------------------------------------------------------------------------------------------------------------------------------------------------------------------------------------------------------------------------------------------------------------------------------------------------------------------------------------------------------------------------------------------------------------------------------------------------------------------------------------------------------------------------------------------------------------------------------------------------------------------------------------------------------------------------------------------------------------------------------------------------------------------------------------------------------------------------------------------------------------------------------------------------------------------------------------------------------------------------------------------------------------------------------------------------------------------------------------------------------------------------------------------------------------------------------------------------------------------------------------------------------------------------------------------------------------------------------------------------------------------------------------------------------------------------------------------------------------------------------------------------------------------------------------------------------------------------------------------------------------------------------------------------------------------------------------------------------------------------------------------------------------------------------------------------------------------------------------------------------------------------------------------------------------------------------------------------------------------------------------------------------------------------------------------------------------------------------------------------------------------------------------------------------------------------------------------------------------------------------------------------------|----------------------------------------------------------------------------------------------------------------------------------------------------------------------------------------------------------------------------------------------------------------------------------------------------------------------------------------------------------------------------------------------------------------------------------------------------------------------------------------------------------------------------------------------------------------------------------------------------------------------------------------------------------------------------------------------------------------------------------------------------------------------------------------------------------------------------------------------------------------------------------------------------------------------------------------------------------------------------------------------------------------------------------------------------------------------------------------------------------------------------------------------------------------------------------------------------------------------------------------------------------------------------------------------------------------------------------------------------------------------------------------------------------------------------------------------------------------------------------------------------------------------------------------------------------------------------------------------------------------------------------------------------------------------------------------------------------------------------------------------------------------------------------------------------------------------------------------------------------------------------------------------------------------------------------------------------------------------------------------------------------------------------------------------------------------------------------------------------------------------------------------------------------------------------------------------------------------------------------------------------------------------------|--|
| NEV                                                                                                                                                                                                                                                                                                                                                                                                                                                                                                                                                                                                                                                                                                                                                                                                                                                                                                                                                                                                                                                                                                                                                                                                                                                                                                                                                                                                                                                                                                                                                                                                                                                                                                                                                                                                                                                                                                                                                                                                                                                                                                                                                                                                                                                                                                                                                                                                                                                                                                                                                                                                                                                                                                                                                                                                                                                                                                                                                                                                                                                                                                                                                                                                                                                                                                                                                                                                | V FINISHES                                                                                                                                                                                                                                                                                                                                                                                                                                                                                                                                                                                                                                                                                                                                                                                                                                                                                                                                                                                                                                                                                                                                                                                                                                                                                                                                                                                                                                                                                                                                                                                                                                                                                                                                                                                                                                                                                                                                                                                                                                                                                                                                                                                                                                                                 |  |
| F-I                                                                                                                                                                                                                                                                                                                                                                                                                                                                                                                                                                                                                                                                                                                                                                                                                                                                                                                                                                                                                                                                                                                                                                                                                                                                                                                                                                                                                                                                                                                                                                                                                                                                                                                                                                                                                                                                                                                                                                                                                                                                                                                                                                                                                                                                                                                                                                                                                                                                                                                                                                                                                                                                                                                                                                                                                                                                                                                                                                                                                                                                                                                                                                                                                                                                                                                                                                                                | BARE STRUCTURAL CONCRETE SLAB.<br>DEPRESSED 50MM TO RECEIVE TOPPING AND<br>FINISH                                                                                                                                                                                                                                                                                                                                                                                                                                                                                                                                                                                                                                                                                                                                                                                                                                                                                                                                                                                                                                                                                                                                                                                                                                                                                                                                                                                                                                                                                                                                                                                                                                                                                                                                                                                                                                                                                                                                                                                                                                                                                                                                                                                          |  |
| F-2                                                                                                                                                                                                                                                                                                                                                                                                                                                                                                                                                                                                                                                                                                                                                                                                                                                                                                                                                                                                                                                                                                                                                                                                                                                                                                                                                                                                                                                                                                                                                                                                                                                                                                                                                                                                                                                                                                                                                                                                                                                                                                                                                                                                                                                                                                                                                                                                                                                                                                                                                                                                                                                                                                                                                                                                                                                                                                                                                                                                                                                                                                                                                                                                                                                                                                                                                                                                | 600MM X 600MM CARPET TILES                                                                                                                                                                                                                                                                                                                                                                                                                                                                                                                                                                                                                                                                                                                                                                                                                                                                                                                                                                                                                                                                                                                                                                                                                                                                                                                                                                                                                                                                                                                                                                                                                                                                                                                                                                                                                                                                                                                                                                                                                                                                                                                                                                                                                                                 |  |
| F-3                                                                                                                                                                                                                                                                                                                                                                                                                                                                                                                                                                                                                                                                                                                                                                                                                                                                                                                                                                                                                                                                                                                                                                                                                                                                                                                                                                                                                                                                                                                                                                                                                                                                                                                                                                                                                                                                                                                                                                                                                                                                                                                                                                                                                                                                                                                                                                                                                                                                                                                                                                                                                                                                                                                                                                                                                                                                                                                                                                                                                                                                                                                                                                                                                                                                                                                                                                                                | 600MM x 600MM x 8MM THK NON-SKID FLOOR<br>TILE                                                                                                                                                                                                                                                                                                                                                                                                                                                                                                                                                                                                                                                                                                                                                                                                                                                                                                                                                                                                                                                                                                                                                                                                                                                                                                                                                                                                                                                                                                                                                                                                                                                                                                                                                                                                                                                                                                                                                                                                                                                                                                                                                                                                                             |  |
| F-4                                                                                                                                                                                                                                                                                                                                                                                                                                                                                                                                                                                                                                                                                                                                                                                                                                                                                                                                                                                                                                                                                                                                                                                                                                                                                                                                                                                                                                                                                                                                                                                                                                                                                                                                                                                                                                                                                                                                                                                                                                                                                                                                                                                                                                                                                                                                                                                                                                                                                                                                                                                                                                                                                                                                                                                                                                                                                                                                                                                                                                                                                                                                                                                                                                                                                                                                                                                                | 600MM X 600MM X 8MM THK POLISHED FLOOR<br>TILE                                                                                                                                                                                                                                                                                                                                                                                                                                                                                                                                                                                                                                                                                                                                                                                                                                                                                                                                                                                                                                                                                                                                                                                                                                                                                                                                                                                                                                                                                                                                                                                                                                                                                                                                                                                                                                                                                                                                                                                                                                                                                                                                                                                                                             |  |
| F-5                                                                                                                                                                                                                                                                                                                                                                                                                                                                                                                                                                                                                                                                                                                                                                                                                                                                                                                                                                                                                                                                                                                                                                                                                                                                                                                                                                                                                                                                                                                                                                                                                                                                                                                                                                                                                                                                                                                                                                                                                                                                                                                                                                                                                                                                                                                                                                                                                                                                                                                                                                                                                                                                                                                                                                                                                                                                                                                                                                                                                                                                                                                                                                                                                                                                                                                                                                                                | RUBBERIZED MAT FLOORING                                                                                                                                                                                                                                                                                                                                                                                                                                                                                                                                                                                                                                                                                                                                                                                                                                                                                                                                                                                                                                                                                                                                                                                                                                                                                                                                                                                                                                                                                                                                                                                                                                                                                                                                                                                                                                                                                                                                                                                                                                                                                                                                                                                                                                                    |  |
| F-6                                                                                                                                                                                                                                                                                                                                                                                                                                                                                                                                                                                                                                                                                                                                                                                                                                                                                                                                                                                                                                                                                                                                                                                                                                                                                                                                                                                                                                                                                                                                                                                                                                                                                                                                                                                                                                                                                                                                                                                                                                                                                                                                                                                                                                                                                                                                                                                                                                                                                                                                                                                                                                                                                                                                                                                                                                                                                                                                                                                                                                                                                                                                                                                                                                                                                                                                                                                                | SIMULATED WOOD TILES                                                                                                                                                                                                                                                                                                                                                                                                                                                                                                                                                                                                                                                                                                                                                                                                                                                                                                                                                                                                                                                                                                                                                                                                                                                                                                                                                                                                                                                                                                                                                                                                                                                                                                                                                                                                                                                                                                                                                                                                                                                                                                                                                                                                                                                       |  |
| F-7                                                                                                                                                                                                                                                                                                                                                                                                                                                                                                                                                                                                                                                                                                                                                                                                                                                                                                                                                                                                                                                                                                                                                                                                                                                                                                                                                                                                                                                                                                                                                                                                                                                                                                                                                                                                                                                                                                                                                                                                                                                                                                                                                                                                                                                                                                                                                                                                                                                                                                                                                                                                                                                                                                                                                                                                                                                                                                                                                                                                                                                                                                                                                                                                                                                                                                                                                                                                | 600MM X 600MM X 10MM THK POLISHED<br>GRANITE FLOOR TILE                                                                                                                                                                                                                                                                                                                                                                                                                                                                                                                                                                                                                                                                                                                                                                                                                                                                                                                                                                                                                                                                                                                                                                                                                                                                                                                                                                                                                                                                                                                                                                                                                                                                                                                                                                                                                                                                                                                                                                                                                                                                                                                                                                                                                    |  |
|                                                                                                                                                                                                                                                                                                                                                                                                                                                                                                                                                                                                                                                                                                                                                                                                                                                                                                                                                                                                                                                                                                                                                                                                                                                                                                                                                                                                                                                                                                                                                                                                                                                                                                                                                                                                                                                                                                                                                                                                                                                                                                                                                                                                                                                                                                                                                                                                                                                                                                                                                                                                                                                                                                                                                                                                                                                                                                                                                                                                                                                                                                                                                                                                                                                                                                                                                                                                    | STING FINISHES<br>POLYURETHANE-BASED EPOXY FLOOR                                                                                                                                                                                                                                                                                                                                                                                                                                                                                                                                                                                                                                                                                                                                                                                                                                                                                                                                                                                                                                                                                                                                                                                                                                                                                                                                                                                                                                                                                                                                                                                                                                                                                                                                                                                                                                                                                                                                                                                                                                                                                                                                                                                                                           |  |
| EX-01                                                                                                                                                                                                                                                                                                                                                                                                                                                                                                                                                                                                                                                                                                                                                                                                                                                                                                                                                                                                                                                                                                                                                                                                                                                                                                                                                                                                                                                                                                                                                                                                                                                                                                                                                                                                                                                                                                                                                                                                                                                                                                                                                                                                                                                                                                                                                                                                                                                                                                                                                                                                                                                                                                                                                                                                                                                                                                                                                                                                                                                                                                                                                                                                                                                                                                                                                                                              | COATING                                                                                                                                                                                                                                                                                                                                                                                                                                                                                                                                                                                                                                                                                                                                                                                                                                                                                                                                                                                                                                                                                                                                                                                                                                                                                                                                                                                                                                                                                                                                                                                                                                                                                                                                                                                                                                                                                                                                                                                                                                                                                                                                                                                                                                                                    |  |
| EX-02                                                                                                                                                                                                                                                                                                                                                                                                                                                                                                                                                                                                                                                                                                                                                                                                                                                                                                                                                                                                                                                                                                                                                                                                                                                                                                                                                                                                                                                                                                                                                                                                                                                                                                                                                                                                                                                                                                                                                                                                                                                                                                                                                                                                                                                                                                                                                                                                                                                                                                                                                                                                                                                                                                                                                                                                                                                                                                                                                                                                                                                                                                                                                                                                                                                                                                                                                                                              | EPOXY TANK LINING<br>CEMENT-BASED NON-SKID WAFFLE TILE                                                                                                                                                                                                                                                                                                                                                                                                                                                                                                                                                                                                                                                                                                                                                                                                                                                                                                                                                                                                                                                                                                                                                                                                                                                                                                                                                                                                                                                                                                                                                                                                                                                                                                                                                                                                                                                                                                                                                                                                                                                                                                                                                                                                                     |  |
| EX-04                                                                                                                                                                                                                                                                                                                                                                                                                                                                                                                                                                                                                                                                                                                                                                                                                                                                                                                                                                                                                                                                                                                                                                                                                                                                                                                                                                                                                                                                                                                                                                                                                                                                                                                                                                                                                                                                                                                                                                                                                                                                                                                                                                                                                                                                                                                                                                                                                                                                                                                                                                                                                                                                                                                                                                                                                                                                                                                                                                                                                                                                                                                                                                                                                                                                                                                                                                                              | WET-INSTALLED 20MM THK FLAMED GRANITE<br>SLAB (PROVIDE SEALER)                                                                                                                                                                                                                                                                                                                                                                                                                                                                                                                                                                                                                                                                                                                                                                                                                                                                                                                                                                                                                                                                                                                                                                                                                                                                                                                                                                                                                                                                                                                                                                                                                                                                                                                                                                                                                                                                                                                                                                                                                                                                                                                                                                                                             |  |
| EX-05                                                                                                                                                                                                                                                                                                                                                                                                                                                                                                                                                                                                                                                                                                                                                                                                                                                                                                                                                                                                                                                                                                                                                                                                                                                                                                                                                                                                                                                                                                                                                                                                                                                                                                                                                                                                                                                                                                                                                                                                                                                                                                                                                                                                                                                                                                                                                                                                                                                                                                                                                                                                                                                                                                                                                                                                                                                                                                                                                                                                                                                                                                                                                                                                                                                                                                                                                                                              | TROWEL FINISH WITH PENETRATING SEALER<br>AND HARDENER                                                                                                                                                                                                                                                                                                                                                                                                                                                                                                                                                                                                                                                                                                                                                                                                                                                                                                                                                                                                                                                                                                                                                                                                                                                                                                                                                                                                                                                                                                                                                                                                                                                                                                                                                                                                                                                                                                                                                                                                                                                                                                                                                                                                                      |  |
| EX-06                                                                                                                                                                                                                                                                                                                                                                                                                                                                                                                                                                                                                                                                                                                                                                                                                                                                                                                                                                                                                                                                                                                                                                                                                                                                                                                                                                                                                                                                                                                                                                                                                                                                                                                                                                                                                                                                                                                                                                                                                                                                                                                                                                                                                                                                                                                                                                                                                                                                                                                                                                                                                                                                                                                                                                                                                                                                                                                                                                                                                                                                                                                                                                                                                                                                                                                                                                                              | 600MM X 600MM X 8MM THK NON-SKID FLOOR<br>TILE                                                                                                                                                                                                                                                                                                                                                                                                                                                                                                                                                                                                                                                                                                                                                                                                                                                                                                                                                                                                                                                                                                                                                                                                                                                                                                                                                                                                                                                                                                                                                                                                                                                                                                                                                                                                                                                                                                                                                                                                                                                                                                                                                                                                                             |  |
| EX-07                                                                                                                                                                                                                                                                                                                                                                                                                                                                                                                                                                                                                                                                                                                                                                                                                                                                                                                                                                                                                                                                                                                                                                                                                                                                                                                                                                                                                                                                                                                                                                                                                                                                                                                                                                                                                                                                                                                                                                                                                                                                                                                                                                                                                                                                                                                                                                                                                                                                                                                                                                                                                                                                                                                                                                                                                                                                                                                                                                                                                                                                                                                                                                                                                                                                                                                                                                                              | 600MM X 600MM X 10MM THK POLISHED<br>GRANITE FLOOR TILE                                                                                                                                                                                                                                                                                                                                                                                                                                                                                                                                                                                                                                                                                                                                                                                                                                                                                                                                                                                                                                                                                                                                                                                                                                                                                                                                                                                                                                                                                                                                                                                                                                                                                                                                                                                                                                                                                                                                                                                                                                                                                                                                                                                                                    |  |
| EX-08                                                                                                                                                                                                                                                                                                                                                                                                                                                                                                                                                                                                                                                                                                                                                                                                                                                                                                                                                                                                                                                                                                                                                                                                                                                                                                                                                                                                                                                                                                                                                                                                                                                                                                                                                                                                                                                                                                                                                                                                                                                                                                                                                                                                                                                                                                                                                                                                                                                                                                                                                                                                                                                                                                                                                                                                                                                                                                                                                                                                                                                                                                                                                                                                                                                                                                                                                                                              | 600MM X 600MM X 8MM THK POLISHED FLOOR<br>TILE                                                                                                                                                                                                                                                                                                                                                                                                                                                                                                                                                                                                                                                                                                                                                                                                                                                                                                                                                                                                                                                                                                                                                                                                                                                                                                                                                                                                                                                                                                                                                                                                                                                                                                                                                                                                                                                                                                                                                                                                                                                                                                                                                                                                                             |  |
| CEIL                                                                                                                                                                                                                                                                                                                                                                                                                                                                                                                                                                                                                                                                                                                                                                                                                                                                                                                                                                                                                                                                                                                                                                                                                                                                                                                                                                                                                                                                                                                                                                                                                                                                                                                                                                                                                                                                                                                                                                                                                                                                                                                                                                                                                                                                                                                                                                                                                                                                                                                                                                                                                                                                                                                                                                                                                                                                                                                                                                                                                                                                                                                                                                                                                                                                                                                                                                                               | ING FINISHES LEGEND :                                                                                                                                                                                                                                                                                                                                                                                                                                                                                                                                                                                                                                                                                                                                                                                                                                                                                                                                                                                                                                                                                                                                                                                                                                                                                                                                                                                                                                                                                                                                                                                                                                                                                                                                                                                                                                                                                                                                                                                                                                                                                                                                                                                                                                                      |  |
| -                                                                                                                                                                                                                                                                                                                                                                                                                                                                                                                                                                                                                                                                                                                                                                                                                                                                                                                                                                                                                                                                                                                                                                                                                                                                                                                                                                                                                                                                                                                                                                                                                                                                                                                                                                                                                                                                                                                                                                                                                                                                                                                                                                                                                                                                                                                                                                                                                                                                                                                                                                                                                                                                                                                                                                                                                                                                                                                                                                                                                                                                                                                                                                                                                                                                                                                                                                                                  | V FINISHES                                                                                                                                                                                                                                                                                                                                                                                                                                                                                                                                                                                                                                                                                                                                                                                                                                                                                                                                                                                                                                                                                                                                                                                                                                                                                                                                                                                                                                                                                                                                                                                                                                                                                                                                                                                                                                                                                                                                                                                                                                                                                                                                                                                                                                                                 |  |
| C-I                                                                                                                                                                                                                                                                                                                                                                                                                                                                                                                                                                                                                                                                                                                                                                                                                                                                                                                                                                                                                                                                                                                                                                                                                                                                                                                                                                                                                                                                                                                                                                                                                                                                                                                                                                                                                                                                                                                                                                                                                                                                                                                                                                                                                                                                                                                                                                                                                                                                                                                                                                                                                                                                                                                                                                                                                                                                                                                                                                                                                                                                                                                                                                                                                                                                                                                                                                                                | LOW SHEEN ACRYLIC LATEX PAINT ON<br>SMOOTH RUBBED FINISHED EXPOSED                                                                                                                                                                                                                                                                                                                                                                                                                                                                                                                                                                                                                                                                                                                                                                                                                                                                                                                                                                                                                                                                                                                                                                                                                                                                                                                                                                                                                                                                                                                                                                                                                                                                                                                                                                                                                                                                                                                                                                                                                                                                                                                                                                                                         |  |
| -                                                                                                                                                                                                                                                                                                                                                                                                                                                                                                                                                                                                                                                                                                                                                                                                                                                                                                                                                                                                                                                                                                                                                                                                                                                                                                                                                                                                                                                                                                                                                                                                                                                                                                                                                                                                                                                                                                                                                                                                                                                                                                                                                                                                                                                                                                                                                                                                                                                                                                                                                                                                                                                                                                                                                                                                                                                                                                                                                                                                                                                                                                                                                                                                                                                                                                                                                                                                  | UNDERSIDE OF SLAB/ BEAM<br>LOW SHEEN ACRYLIC LATEX PAINT ON 12MM                                                                                                                                                                                                                                                                                                                                                                                                                                                                                                                                                                                                                                                                                                                                                                                                                                                                                                                                                                                                                                                                                                                                                                                                                                                                                                                                                                                                                                                                                                                                                                                                                                                                                                                                                                                                                                                                                                                                                                                                                                                                                                                                                                                                           |  |
| C-2                                                                                                                                                                                                                                                                                                                                                                                                                                                                                                                                                                                                                                                                                                                                                                                                                                                                                                                                                                                                                                                                                                                                                                                                                                                                                                                                                                                                                                                                                                                                                                                                                                                                                                                                                                                                                                                                                                                                                                                                                                                                                                                                                                                                                                                                                                                                                                                                                                                                                                                                                                                                                                                                                                                                                                                                                                                                                                                                                                                                                                                                                                                                                                                                                                                                                                                                                                                                | THK MOISTURE RESISTANT GYPSUM BOARD ON<br>METAL CEILING JOIST                                                                                                                                                                                                                                                                                                                                                                                                                                                                                                                                                                                                                                                                                                                                                                                                                                                                                                                                                                                                                                                                                                                                                                                                                                                                                                                                                                                                                                                                                                                                                                                                                                                                                                                                                                                                                                                                                                                                                                                                                                                                                                                                                                                                              |  |
| C-3                                                                                                                                                                                                                                                                                                                                                                                                                                                                                                                                                                                                                                                                                                                                                                                                                                                                                                                                                                                                                                                                                                                                                                                                                                                                                                                                                                                                                                                                                                                                                                                                                                                                                                                                                                                                                                                                                                                                                                                                                                                                                                                                                                                                                                                                                                                                                                                                                                                                                                                                                                                                                                                                                                                                                                                                                                                                                                                                                                                                                                                                                                                                                                                                                                                                                                                                                                                                | 600X600 REGULAR ACOUSTIC TILES ON<br>POWDER COATED ALUMINUM T RUNNERS                                                                                                                                                                                                                                                                                                                                                                                                                                                                                                                                                                                                                                                                                                                                                                                                                                                                                                                                                                                                                                                                                                                                                                                                                                                                                                                                                                                                                                                                                                                                                                                                                                                                                                                                                                                                                                                                                                                                                                                                                                                                                                                                                                                                      |  |
| C-4                                                                                                                                                                                                                                                                                                                                                                                                                                                                                                                                                                                                                                                                                                                                                                                                                                                                                                                                                                                                                                                                                                                                                                                                                                                                                                                                                                                                                                                                                                                                                                                                                                                                                                                                                                                                                                                                                                                                                                                                                                                                                                                                                                                                                                                                                                                                                                                                                                                                                                                                                                                                                                                                                                                                                                                                                                                                                                                                                                                                                                                                                                                                                                                                                                                                                                                                                                                                | POWDER COATED ALUMINUM PANELS ON<br>CONCEALED ALUMINUM RUNNERS                                                                                                                                                                                                                                                                                                                                                                                                                                                                                                                                                                                                                                                                                                                                                                                                                                                                                                                                                                                                                                                                                                                                                                                                                                                                                                                                                                                                                                                                                                                                                                                                                                                                                                                                                                                                                                                                                                                                                                                                                                                                                                                                                                                                             |  |
| C-5                                                                                                                                                                                                                                                                                                                                                                                                                                                                                                                                                                                                                                                                                                                                                                                                                                                                                                                                                                                                                                                                                                                                                                                                                                                                                                                                                                                                                                                                                                                                                                                                                                                                                                                                                                                                                                                                                                                                                                                                                                                                                                                                                                                                                                                                                                                                                                                                                                                                                                                                                                                                                                                                                                                                                                                                                                                                                                                                                                                                                                                                                                                                                                                                                                                                                                                                                                                                |                                                                                                                                                                                                                                                                                                                                                                                                                                                                                                                                                                                                                                                                                                                                                                                                                                                                                                                                                                                                                                                                                                                                                                                                                                                                                                                                                                                                                                                                                                                                                                                                                                                                                                                                                                                                                                                                                                                                                                                                                                                                                                                                                                                                                                                                            |  |
| -                                                                                                                                                                                                                                                                                                                                                                                                                                                                                                                                                                                                                                                                                                                                                                                                                                                                                                                                                                                                                                                                                                                                                                                                                                                                                                                                                                                                                                                                                                                                                                                                                                                                                                                                                                                                                                                                                                                                                                                                                                                                                                                                                                                                                                                                                                                                                                                                                                                                                                                                                                                                                                                                                                                                                                                                                                                                                                                                                                                                                                                                                                                                                                                                                                                                                                                                                                                                  | 12MM THK. GYPSUM BOARD IN HPL METAL FIN.<br>AND 6MM THK. GRAPHICOTE GLASS PANELS<br>ON POWDER COATED ALUMINUM FRAMING<br>WITH 6MM THK. ACRYLIC DIFFUSERS                                                                                                                                                                                                                                                                                                                                                                                                                                                                                                                                                                                                                                                                                                                                                                                                                                                                                                                                                                                                                                                                                                                                                                                                                                                                                                                                                                                                                                                                                                                                                                                                                                                                                                                                                                                                                                                                                                                                                                                                                                                                                                                   |  |
| -                                                                                                                                                                                                                                                                                                                                                                                                                                                                                                                                                                                                                                                                                                                                                                                                                                                                                                                                                                                                                                                                                                                                                                                                                                                                                                                                                                                                                                                                                                                                                                                                                                                                                                                                                                                                                                                                                                                                                                                                                                                                                                                                                                                                                                                                                                                                                                                                                                                                                                                                                                                                                                                                                                                                                                                                                                                                                                                                                                                                                                                                                                                                                                                                                                                                                                                                                                                                  |                                                                                                                                                                                                                                                                                                                                                                                                                                                                                                                                                                                                                                                                                                                                                                                                                                                                                                                                                                                                                                                                                                                                                                                                                                                                                                                                                                                                                                                                                                                                                                                                                                                                                                                                                                                                                                                                                                                                                                                                                                                                                                                                                                                                                                                                            |  |
| C-6<br>C-7                                                                                                                                                                                                                                                                                                                                                                                                                                                                                                                                                                                                                                                                                                                                                                                                                                                                                                                                                                                                                                                                                                                                                                                                                                                                                                                                                                                                                                                                                                                                                                                                                                                                                                                                                                                                                                                                                                                                                                                                                                                                                                                                                                                                                                                                                                                                                                                                                                                                                                                                                                                                                                                                                                                                                                                                                                                                                                                                                                                                                                                                                                                                                                                                                                                                                                                                                                                         | LOW SHEEN ACRYLIC LATEX PAINT ON 12MM THK<br>GYPSUM BOARD ON METAL CEILING JOIST                                                                                                                                                                                                                                                                                                                                                                                                                                                                                                                                                                                                                                                                                                                                                                                                                                                                                                                                                                                                                                                                                                                                                                                                                                                                                                                                                                                                                                                                                                                                                                                                                                                                                                                                                                                                                                                                                                                                                                                                                                                                                                                                                                                           |  |
| C-8                                                                                                                                                                                                                                                                                                                                                                                                                                                                                                                                                                                                                                                                                                                                                                                                                                                                                                                                                                                                                                                                                                                                                                                                                                                                                                                                                                                                                                                                                                                                                                                                                                                                                                                                                                                                                                                                                                                                                                                                                                                                                                                                                                                                                                                                                                                                                                                                                                                                                                                                                                                                                                                                                                                                                                                                                                                                                                                                                                                                                                                                                                                                                                                                                                                                                                                                                                                                | ALUMINUM COMPOSITE CEILING PANEL<br>LOW SHEEN ACRYLIC LATEX PAINT ON 12Mmm                                                                                                                                                                                                                                                                                                                                                                                                                                                                                                                                                                                                                                                                                                                                                                                                                                                                                                                                                                                                                                                                                                                                                                                                                                                                                                                                                                                                                                                                                                                                                                                                                                                                                                                                                                                                                                                                                                                                                                                                                                                                                                                                                                                                 |  |
| C-8                                                                                                                                                                                                                                                                                                                                                                                                                                                                                                                                                                                                                                                                                                                                                                                                                                                                                                                                                                                                                                                                                                                                                                                                                                                                                                                                                                                                                                                                                                                                                                                                                                                                                                                                                                                                                                                                                                                                                                                                                                                                                                                                                                                                                                                                                                                                                                                                                                                                                                                                                                                                                                                                                                                                                                                                                                                                                                                                                                                                                                                                                                                                                                                                                                                                                                                                                                                                | THK GYPSUM BOARD HEXAGONAL ACCENT DROP<br>CEILING 1.20M DIA x 150MM THK ON METAL                                                                                                                                                                                                                                                                                                                                                                                                                                                                                                                                                                                                                                                                                                                                                                                                                                                                                                                                                                                                                                                                                                                                                                                                                                                                                                                                                                                                                                                                                                                                                                                                                                                                                                                                                                                                                                                                                                                                                                                                                                                                                                                                                                                           |  |
| EXI                                                                                                                                                                                                                                                                                                                                                                                                                                                                                                                                                                                                                                                                                                                                                                                                                                                                                                                                                                                                                                                                                                                                                                                                                                                                                                                                                                                                                                                                                                                                                                                                                                                                                                                                                                                                                                                                                                                                                                                                                                                                                                                                                                                                                                                                                                                                                                                                                                                                                                                                                                                                                                                                                                                                                                                                                                                                                                                                                                                                                                                                                                                                                                                                                                                                                                                                                                                                | HANGERS<br>STING FINISHES                                                                                                                                                                                                                                                                                                                                                                                                                                                                                                                                                                                                                                                                                                                                                                                                                                                                                                                                                                                                                                                                                                                                                                                                                                                                                                                                                                                                                                                                                                                                                                                                                                                                                                                                                                                                                                                                                                                                                                                                                                                                                                                                                                                                                                                  |  |
|                                                                                                                                                                                                                                                                                                                                                                                                                                                                                                                                                                                                                                                                                                                                                                                                                                                                                                                                                                                                                                                                                                                                                                                                                                                                                                                                                                                                                                                                                                                                                                                                                                                                                                                                                                                                                                                                                                                                                                                                                                                                                                                                                                                                                                                                                                                                                                                                                                                                                                                                                                                                                                                                                                                                                                                                                                                                                                                                                                                                                                                                                                                                                                                                                                                                                                                                                                                                    | LOW SHEEN ACRYLIC LATEX PAINT ON SMOOTH                                                                                                                                                                                                                                                                                                                                                                                                                                                                                                                                                                                                                                                                                                                                                                                                                                                                                                                                                                                                                                                                                                                                                                                                                                                                                                                                                                                                                                                                                                                                                                                                                                                                                                                                                                                                                                                                                                                                                                                                                                                                                                                                                                                                                                    |  |
| EXC-I                                                                                                                                                                                                                                                                                                                                                                                                                                                                                                                                                                                                                                                                                                                                                                                                                                                                                                                                                                                                                                                                                                                                                                                                                                                                                                                                                                                                                                                                                                                                                                                                                                                                                                                                                                                                                                                                                                                                                                                                                                                                                                                                                                                                                                                                                                                                                                                                                                                                                                                                                                                                                                                                                                                                                                                                                                                                                                                                                                                                                                                                                                                                                                                                                                                                                                                                                                                              | RUBBED FINISHED EXPOSED UNDERSIDE OF                                                                                                                                                                                                                                                                                                                                                                                                                                                                                                                                                                                                                                                                                                                                                                                                                                                                                                                                                                                                                                                                                                                                                                                                                                                                                                                                                                                                                                                                                                                                                                                                                                                                                                                                                                                                                                                                                                                                                                                                                                                                                                                                                                                                                                       |  |
| -                                                                                                                                                                                                                                                                                                                                                                                                                                                                                                                                                                                                                                                                                                                                                                                                                                                                                                                                                                                                                                                                                                                                                                                                                                                                                                                                                                                                                                                                                                                                                                                                                                                                                                                                                                                                                                                                                                                                                                                                                                                                                                                                                                                                                                                                                                                                                                                                                                                                                                                                                                                                                                                                                                                                                                                                                                                                                                                                                                                                                                                                                                                                                                                                                                                                                                                                                                                                  | RUBBED FINISHED EXPOSED UNDERSIDE OF<br>SLAB/ BEAM<br>LOW SHEEN ACRYLIC LATEX PAINT ON 12MM                                                                                                                                                                                                                                                                                                                                                                                                                                                                                                                                                                                                                                                                                                                                                                                                                                                                                                                                                                                                                                                                                                                                                                                                                                                                                                                                                                                                                                                                                                                                                                                                                                                                                                                                                                                                                                                                                                                                                                                                                                                                                                                                                                                |  |
| EXC-1                                                                                                                                                                                                                                                                                                                                                                                                                                                                                                                                                                                                                                                                                                                                                                                                                                                                                                                                                                                                                                                                                                                                                                                                                                                                                                                                                                                                                                                                                                                                                                                                                                                                                                                                                                                                                                                                                                                                                                                                                                                                                                                                                                                                                                                                                                                                                                                                                                                                                                                                                                                                                                                                                                                                                                                                                                                                                                                                                                                                                                                                                                                                                                                                                                                                                                                                                                                              | SLAB/ BEAM<br>LOW SHEEN ACRYLIC LATEX PAINT ON 12MM<br>THK MOISTURE RESISTANT GYPSUM BOARD ON<br>METAL CEILING JOIST                                                                                                                                                                                                                                                                                                                                                                                                                                                                                                                                                                                                                                                                                                                                                                                                                                                                                                                                                                                                                                                                                                                                                                                                                                                                                                                                                                                                                                                                                                                                                                                                                                                                                                                                                                                                                                                                                                                                                                                                                                                                                                                                                       |  |
| -                                                                                                                                                                                                                                                                                                                                                                                                                                                                                                                                                                                                                                                                                                                                                                                                                                                                                                                                                                                                                                                                                                                                                                                                                                                                                                                                                                                                                                                                                                                                                                                                                                                                                                                                                                                                                                                                                                                                                                                                                                                                                                                                                                                                                                                                                                                                                                                                                                                                                                                                                                                                                                                                                                                                                                                                                                                                                                                                                                                                                                                                                                                                                                                                                                                                                                                                                                                                  | SLAB/ BEAM<br>LOW SHEEN ACRYLIC LATEX PAINT ON 12MM<br>THK MOISTURE RESISTANT GYPSUM BOARD ON                                                                                                                                                                                                                                                                                                                                                                                                                                                                                                                                                                                                                                                                                                                                                                                                                                                                                                                                                                                                                                                                                                                                                                                                                                                                                                                                                                                                                                                                                                                                                                                                                                                                                                                                                                                                                                                                                                                                                                                                                                                                                                                                                                              |  |
| EXC-2<br>EXC-3                                                                                                                                                                                                                                                                                                                                                                                                                                                                                                                                                                                                                                                                                                                                                                                                                                                                                                                                                                                                                                                                                                                                                                                                                                                                                                                                                                                                                                                                                                                                                                                                                                                                                                                                                                                                                                                                                                                                                                                                                                                                                                                                                                                                                                                                                                                                                                                                                                                                                                                                                                                                                                                                                                                                                                                                                                                                                                                                                                                                                                                                                                                                                                                                                                                                                                                                                                                     | SLAB/ BEAM<br>LOW SHEEN ACRYLIC LATEX PAINT ON 12MM<br>THK MOISTURE RESISTANT GYPSUM BOARD ON<br>METAL CEILING JOIST                                                                                                                                                                                                                                                                                                                                                                                                                                                                                                                                                                                                                                                                                                                                                                                                                                                                                                                                                                                                                                                                                                                                                                                                                                                                                                                                                                                                                                                                                                                                                                                                                                                                                                                                                                                                                                                                                                                                                                                                                                                                                                                                                       |  |
| EXC-2<br>EXC-3<br>W/<br>EXI                                                                                                                                                                                                                                                                                                                                                                                                                                                                                                                                                                                                                                                                                                                                                                                                                                                                                                                                                                                                                                                                                                                                                                                                                                                                                                                                                                                                                                                                                                                                                                                                                                                                                                                                                                                                                                                                                                                                                                                                                                                                                                                                                                                                                                                                                                                                                                                                                                                                                                                                                                                                                                                                                                                                                                                                                                                                                                                                                                                                                                                                                                                                                                                                                                                                                                                                                                        | SLAB/BEAM<br>CLOW SHEEN ACRYLIC LATEX PAINT ON 12MM<br>THK MOISTURE RESISTANT GYPSUM BOARD ON<br>METAL CEILING JOIST<br>LOW SHEEN ACRYLIC LATEX PAINT ON 12MM THK<br>GYPSUM BOARD ON METAL CEILING JOIST                                                                                                                                                                                                                                                                                                                                                                                                                                                                                                                                                                                                                                                                                                                                                                                                                                                                                                                                                                                                                                                                                                                                                                                                                                                                                                                                                                                                                                                                                                                                                                                                                                                                                                                                                                                                                                                                                                                                                                                                                                                                   |  |
| EXC-2<br>EXC-3<br>EXI<br>EXI<br>EXW-1                                                                                                                                                                                                                                                                                                                                                                                                                                                                                                                                                                                                                                                                                                                                                                                                                                                                                                                                                                                                                                                                                                                                                                                                                                                                                                                                                                                                                                                                                                                                                                                                                                                                                                                                                                                                                                                                                                                                                                                                                                                                                                                                                                                                                                                                                                                                                                                                                                                                                                                                                                                                                                                                                                                                                                                                                                                                                                                                                                                                                                                                                                                                                                                                                                                                                                                                                              | SLAB (PREM<br>LOW SHEEN ACRYLIC LATEX PAINT ON 12HH<br>THK MOISTURE RESISTANT GYPSUM BOARD ON<br>HETAL CEILING JOIST<br>LOW SHEEN ACRYLIC LATEX PAINT ON 12HH THK<br>GYPSUM BOARD ON METAL CEILING JOIST<br>ALLL FINISH LEGEND :<br>STING FINISHES<br>SEMI-GLOSS LATEX PAINT FINISH                                                                                                                                                                                                                                                                                                                                                                                                                                                                                                                                                                                                                                                                                                                                                                                                                                                                                                                                                                                                                                                                                                                                                                                                                                                                                                                                                                                                                                                                                                                                                                                                                                                                                                                                                                                                                                                                                                                                                                                        |  |
| EXC-2<br>EXC-3<br>EXC-3<br>EXI<br>EXI<br>EXW-1<br>EXW-2                                                                                                                                                                                                                                                                                                                                                                                                                                                                                                                                                                                                                                                                                                                                                                                                                                                                                                                                                                                                                                                                                                                                                                                                                                                                                                                                                                                                                                                                                                                                                                                                                                                                                                                                                                                                                                                                                                                                                                                                                                                                                                                                                                                                                                                                                                                                                                                                                                                                                                                                                                                                                                                                                                                                                                                                                                                                                                                                                                                                                                                                                                                                                                                                                                                                                                                                            | SLAB (PREM<br>LOW SHEEN ACRYLIC LATEX PAINT ON 12HH<br>THK MOISTURE RESISTANT GYFSUM BOARD ON<br>HETAL CELILIKO JOIST<br>LOW SHEEN ACRYLIC LATEX PAINT ON 12HH THK<br>GYFSUM BOARD ON METAL CELILIKO JOIST<br>ALLL FINISH LEGEND :<br>STING FINISHES<br>SEMI-GLOSS LATEX PAINT FINISH<br>3000600025HH THK. POLISHED HOMOGENOUS WALL<br>THE                                                                                                                                                                                                                                                                                                                                                                                                                                                                                                                                                                                                                                                                                                                                                                                                                                                                                                                                                                                                                                                                                                                                                                                                                                                                                                                                                                                                                                                                                                                                                                                                                                                                                                                                                                                                                                                                                                                                 |  |
| EXC-2<br>EXC-3<br>W/<br>EXI<br>EXW-I                                                                                                                                                                                                                                                                                                                                                                                                                                                                                                                                                                                                                                                                                                                                                                                                                                                                                                                                                                                                                                                                                                                                                                                                                                                                                                                                                                                                                                                                                                                                                                                                                                                                                                                                                                                                                                                                                                                                                                                                                                                                                                                                                                                                                                                                                                                                                                                                                                                                                                                                                                                                                                                                                                                                                                                                                                                                                                                                                                                                                                                                                                                                                                                                                                                                                                                                                               | SLAB REAM<br>LOW SHEEN ACTULC LATEX FAINT ON 12HH<br>THE MOSTLEAK PENSITA ANT OFFSAM BOARD ON<br>VIEW SHEEN ACTULC LATEX FAINT ON 12HH<br>LOW SHEEN ACTULC LATEX FAINT ON 12HH THK<br>OFFSAM BOARD ON HETAL CELLING JOIST<br>ALLL FINISH LEGEND :<br>STING FINISHES<br>SENI-GLOSS LATEX PAINT FINISH<br>JODGKOOX2HH THINF POLSHED HOMOGENOUS WALL                                                                                                                                                                                                                                                                                                                                                                                                                                                                                                                                                                                                                                                                                                                                                                                                                                                                                                                                                                                                                                                                                                                                                                                                                                                                                                                                                                                                                                                                                                                                                                                                                                                                                                                                                                                                                                                                                                                          |  |
| EXC-2<br>EXC-3<br>W/<br>EXI<br>EXW-1<br>EXW-1<br>EXW-2<br>EXW-2<br>EXW-3                                                                                                                                                                                                                                                                                                                                                                                                                                                                                                                                                                                                                                                                                                                                                                                                                                                                                                                                                                                                                                                                                                                                                                                                                                                                                                                                                                                                                                                                                                                                                                                                                                                                                                                                                                                                                                                                                                                                                                                                                                                                                                                                                                                                                                                                                                                                                                                                                                                                                                                                                                                                                                                                                                                                                                                                                                                                                                                                                                                                                                                                                                                                                                                                                                                                                                                           | SLAB (PREM<br>LOW SHEEN ACRYLIC LATEX PAINT ON 12HH<br>THK MOISTURE RESISTANT GYFSUM BOARD ON<br>HETAL CELING JOIST<br>LOW SHEEN ACRYLIC LATEX PAINT ON 12HH THK<br>GYFSUM BOARD ON METAL CELING JOIST<br>ALLL FINISH LEGEND :<br>STING FINISHES<br>SEMI-GLOSS LATEX PAINT FINISH<br>300K00X25HH THK. POLISHED HOMOGENOUS WALL<br>THE<br>EPOXY LINING                                                                                                                                                                                                                                                                                                                                                                                                                                                                                                                                                                                                                                                                                                                                                                                                                                                                                                                                                                                                                                                                                                                                                                                                                                                                                                                                                                                                                                                                                                                                                                                                                                                                                                                                                                                                                                                                                                                      |  |
| EXC-2<br>EXC-3<br>EXC-3<br>EXU-1<br>EXU-1<br>EXW-2<br>EXW-2<br>EXW-2<br>EXW-4<br>EXW-5<br>NEV                                                                                                                                                                                                                                                                                                                                                                                                                                                                                                                                                                                                                                                                                                                                                                                                                                                                                                                                                                                                                                                                                                                                                                                                                                                                                                                                                                                                                                                                                                                                                                                                                                                                                                                                                                                                                                                                                                                                                                                                                                                                                                                                                                                                                                                                                                                                                                                                                                                                                                                                                                                                                                                                                                                                                                                                                                                                                                                                                                                                                                                                                                                                                                                                                                                                                                      | SLAB/ REAM<br>LOW SHEEN ACRYLIC LATEX PAINT ON 12HH<br>THK MOISTURE RESISTANT GYPSUM BOARD ON<br>RETAL CELING JOST<br>LOW SHEEN ACRYLIC LATEX PAINT ON 12HH THK<br>GYPSUM BOARD ON METAL CELING AOIST<br>ALL FINISH LEGEND :<br>STING FINISHES<br>SEM-GLOSS LATEX PAINT FINISH<br>SOCKOOZESHI THK. POLISHED HOMOGENOUS WALL<br>TULE<br>EPOXY LINING<br>LIQUD-APPLIED ELASTOMERIC WALL COATING<br>LIQUD-APPLIED ELASTOMERIC WALL COATING                                                                                                                                                                                                                                                                                                                                                                                                                                                                                                                                                                                                                                                                                                                                                                                                                                                                                                                                                                                                                                                                                                                                                                                                                                                                                                                                                                                                                                          |  |
| EXC-2<br>EXC-3<br>W/J<br>EXI<br>EXW-1<br>EXW-2<br>EXW-2<br>EXW-2<br>EXW-4<br>EXW-5<br>NEV<br>WF-1                                                                                                                                                                                                                                                                                                                                                                                                                                                                                                                                                                                                                                                                                                                                                                                                                                                                                                                                                                                                                                                                                                                                                                                                                                                                                                                                                                                                                                                                                                                                                                                                                                                                                                                                                                                                                                                                                                                                                                                                                                                                                                                                                                                                                                                                                                                                                                                                                                                                                                                                                                                                                                                                                                                                                                                                                                                                                                                                                                                                                                                                                                                                                                                                                                                                                                  | SLAB: REAM<br>LOW SHEEN ACRYLIC LATEX FAINT ON 12HH<br>THY MOSTLER: RESISTANT OFFSUH BOARD ON<br>NETAL CEERN RESISTANT OFFSUH BOARD ON<br>CONSTRUCT SHEEN CONTROL OF SHEEN<br>CONSTRUCT SHEEN CONSTRUCTION 12HH<br>ALL FINISH LEGEND :<br>STING FINISHES<br>SEN-GLOSS LATEX PAINT FINISH<br>SOCKOOX25HH THK. POLISHED HOMOGENOUS WALL<br>TILE<br>POXY LINING<br>LIQUUD-APPLIED ELASTOMERIC WALL COATING<br>PAINTED FINISH WITH TRAFFIC STIRE PATTERN                                                                                                                                                                                                                                                                                                                                                                                                                                                                                                                                                                                                                                                                                                                                                                                                                                                                                                                                                                                                                                                                                                                                                                                                                                                                                                                                                                                                                                                                                                                                                                                                                                                                                                                                                                                                                       |  |
| EXC-2<br>EXC-3<br>EXC-3<br>EXW-1<br>EXW-2<br>EXW-2<br>EXW-3<br>EXW-4<br>EXW-5<br>NEV<br>WF-1<br>WF-2                                                                                                                                                                                                                                                                                                                                                                                                                                                                                                                                                                                                                                                                                                                                                                                                                                                                                                                                                                                                                                                                                                                                                                                                                                                                                                                                                                                                                                                                                                                                                                                                                                                                                                                                                                                                                                                                                                                                                                                                                                                                                                                                                                                                                                                                                                                                                                                                                                                                                                                                                                                                                                                                                                                                                                                                                                                                                                                                                                                                                                                                                                                                                                                                                                                                                               | SLAB/ BEAM<br>LOW SHEEN ACKYLIC LATEX PAINT ON 12HH<br>THK MOISTURE RESISTANT GYPSUM BOARD ON<br>HETAL CELLING JOIST<br>LOW SHEEN ACKYLIC LATEX PAINT ON 12HH THK<br>GYPSUM BOARD ON METAL CELLING JOIST<br>ALL FINISHES<br>SEMI-LOSS LATEX PAINT FANISH<br>300X000X25HH THK. POLISHED HOMOGENOUS WALL<br>TLE<br>EPOXY LINING<br>LIQUID-APPLIED ELASTOHERIC WALL COATING<br>PAINTED FINISHES<br>SEMI-LOSS LATEX PAINT FANISH<br>300X000X25HH THK. POLISHED HOMOGENOUS<br>W FINISHES<br>SEMI-LOSS LATEX PAINT FANISH<br>300X000X25HH THK. POLISHED HOMOGENOUS<br>MALL TLE                                                                                                                                                                                                                                                                                                                                                                                                                                                                                                                                                                                                                                                                                                                                                                                                                                                                                                                                                                                                                                                                                                                                                                                                                                                                                                                                                                                                                                                                                                                                                                                                                                                                                                   |  |
| EXC-2<br>EXC-3<br>W/J<br>EXI<br>EXW-1<br>EXW-2<br>EXW-2<br>EXW-2<br>EXW-4<br>EXW-5<br>NEV<br>WF-1                                                                                                                                                                                                                                                                                                                                                                                                                                                                                                                                                                                                                                                                                                                                                                                                                                                                                                                                                                                                                                                                                                                                                                                                                                                                                                                                                                                                                                                                                                                                                                                                                                                                                                                                                                                                                                                                                                                                                                                                                                                                                                                                                                                                                                                                                                                                                                                                                                                                                                                                                                                                                                                                                                                                                                                                                                                                                                                                                                                                                                                                                                                                                                                                                                                                                                  | SLAB (REAM<br>LOW SHEEN ACRYLIC LATEX PAINT ON 12HH<br>THK MOISTURE RESISTANT GYPSUM BOARD ON<br>RETAL CELING GOST<br>LOW SHEEN ACRYLIC LATEX PAINT ON 12HH THK<br>GYPSUM BOARD ON METAL CELING SOIST<br>ALL FINISH LEGEND :<br>STING FINISHES<br>SENI-GLOSS LATEX PAINT FINISH<br>DOXOROX25HH THK. POLISHED HOMOGENOUS WALL<br>TILE<br>EPOXY LINING<br>LIQUUD-APPLIE ELASTOMERIC WALL GOATING<br>ILIQUUD-APPLIE ELASTOMERIC WALL GOATING<br>PAINTED FINISH WITH TRAFFIC STRIPE PATTERN<br>N FINISHES<br>SENI-GLOSS LATEX PAINT FINISH<br>DOXOROX25HH THK. POLISHED HOMOGENOUS                                                                                                                                                                                                                                                                                                                                                                                                                                                                                                                                                                                                                                                                                                                                                                                                                                                                                                                                                                                                                                                                                                                                                                                                                                                                                                                                                                                                                                                                                                                                                                                                                                                                                             |  |
| EXC-2<br>EXC-3<br>EXC-3<br>EXW-1<br>EXW-1<br>EXW-2<br>EXW-3<br>EXW-4<br>EXW-5<br>NEV<br>WF-1<br>WF-2<br>WF-3                                                                                                                                                                                                                                                                                                                                                                                                                                                                                                                                                                                                                                                                                                                                                                                                                                                                                                                                                                                                                                                                                                                                                                                                                                                                                                                                                                                                                                                                                                                                                                                                                                                                                                                                                                                                                                                                                                                                                                                                                                                                                                                                                                                                                                                                                                                                                                                                                                                                                                                                                                                                                                                                                                                                                                                                                                                                                                                                                                                                                                                                                                                                                                                                                                                                                       | SLAB: REAM<br>SLAB: REAM<br>DUS WHEEN ACTEX FAINT ON 120H<br>METAL CELLING HESISTATE GYPSUM BOARD ON<br>METAL CELLING JOIST<br>ALL FINISH LEGEND :<br>STING FINISHES<br>SEM-GLOSS LATEX PAINT FANSH<br>SOCKOOX259H THK. POLISHED HOMOGENOUS<br>VALL TEL<br>POLY LINING<br>LIQUID-APPLIED ELASTOHERIC WALL COATING<br>PAINTED FINISH WITH TRAFFIC STRIPE PATTERN<br>N FINISHES<br>SEM-GLOSS LATEX PAINT FANSH<br>SOCKOOX259H THK. POLISHED HOMOGENOUS<br>WALL TLE<br>SKIM COAT WALL COATING FINISH                                                                                                                                                                                                                                                                                                                                                                                                                                                                                                                                                                                                                                                                                                                                                                                                                                                                                                                                                                                                                                                                                                                                                                                                                                                                                                                                                                                                                                                                                                                                                                                                                                                                                                                                                                          |  |
| EXC-2<br>EXC-3<br>EXC-3<br>EXW-1<br>EXW-1<br>EXW-2<br>EXW-4<br>EXW-4<br>EXW-4<br>EXW-4<br>EXW-5<br>WF-1<br>WF-2<br>WF-3<br>WF-4                                                                                                                                                                                                                                                                                                                                                                                                                                                                                                                                                                                                                                                                                                                                                                                                                                                                                                                                                                                                                                                                                                                                                                                                                                                                                                                                                                                                                                                                                                                                                                                                                                                                                                                                                                                                                                                                                                                                                                                                                                                                                                                                                                                                                                                                                                                                                                                                                                                                                                                                                                                                                                                                                                                                                                                                                                                                                                                                                                                                                                                                                                                                                                                                                                                                    | SLAB: REAM<br>LOW SHEEN ACRYLIC LATEX PAINT ON 12HH<br>THE MCGLERING BASING ON XIEL<br>VIEW SHEEN ACRYLIC LATEX PAINT ON 12HH<br>LOW SHEEN ACRYLIC LATEX PAINT ON 12HH<br>THE MCGLERING LATEX PAINT FINISH<br>STING FINISHES<br>SENI-GLOSS LATEX PAINT FINISH<br>SOCKOOX25HH THK. POLISHED HOMOGENOUS WALL<br>TILE<br>EPOXY LINIS<br>PAINTED FINISHES<br>SENI-GLOSS LATEX PAINT FINISH<br>SENI-GLOSS LATEX PAINT FINISH<br>SENIC CANTURAL COATING FINISH<br>ACCUSTIC PADDING                                                                                                                                                                                                                                                                                                                                                                                                                                                                                                                                                                                                                                                                                                                                                                                                                                                                                                                                                                                                                                                                                                                                                                                                                                                                                                                                                                                                                                                                                                                                                                                                                          |  |
| EXC-2<br>EXC-3<br>EXC-3<br>EXW-1<br>EXW-2<br>EXW-2<br>EXW-2<br>EXW-2<br>EXW-2<br>EXW-2<br>EXW-2<br>EXW-2<br>EXW-2<br>EXW-2<br>EXW-2<br>EXW-2<br>EXW-2<br>EXW-2<br>EXW-2<br>EXW-2<br>EXW-2<br>EXW-2<br>EXW-2<br>EXW-2<br>EXW-2<br>EXW-2<br>EXW-2<br>EXW-2<br>EXW-2<br>EXW-2<br>EXW-2<br>EXW-2<br>EXW-2<br>EXW-2<br>EXW-2<br>EXW-2<br>EXW-2<br>EXW-2<br>EXW-2<br>EXW-2<br>EXW-2<br>EXW-2<br>EXW-2<br>EXW-2<br>EXW-2<br>EXW-2<br>EXW-2<br>EXW-2<br>EXW-2<br>EXW-2<br>EXW-2<br>EXW-2<br>EXW-2<br>EXW-2<br>EXW-2<br>EXW-2<br>EXW-2<br>EXW-2<br>EXW-2<br>EXW-2<br>EXW-2<br>EXW-2<br>EXW-2<br>EXW-2<br>EXW-2<br>EXW-2<br>EXW-2<br>EXW-2<br>EXW-2<br>EXW-2<br>EXW-2<br>EXW-2<br>EXW-2<br>EXW-2<br>EXW-2<br>EXW-2<br>EXW-2<br>EXW-2<br>EXW-2<br>EXW-2<br>EXW-2<br>EXW-2<br>EXW-2<br>EXW-2<br>EXW-2<br>EXW-2<br>EXW-2<br>EXW-2<br>EXW-2<br>EXW-2<br>EXW-2<br>EXW-2<br>EXW-2<br>EXW-2<br>EXW-2<br>EXW-2<br>EXW-2<br>EXW-2<br>EXW-2<br>EXW-2<br>EXW-2<br>EXW-2<br>EXW-2<br>EXW-2<br>EXW-2<br>EXW-2<br>EXW-2<br>EXW-2<br>EXW-2<br>EXW-2<br>EXW-2<br>EXW-2<br>EXW-2<br>EXW-2<br>EXW-2<br>EXW-2<br>EXW-2<br>EXW-2<br>EXW-2<br>EXW-2<br>EXW-2<br>EXW-2<br>EXW-2<br>EXW-2<br>EXW-2<br>EXW-2<br>EXW-2<br>EXW-2<br>EXW-2<br>EXW-2<br>EXW-2<br>EXW-2<br>EXW-2<br>EXW-2<br>EXW-2<br>EXW-2<br>EXW-2<br>EXW-2<br>EXW-2<br>EXW-2<br>EXW-2<br>EXW-2<br>EXW-2<br>EXW-2<br>EXW-2<br>EXW-2<br>EXW-2<br>EXW-2<br>EXW-2<br>EXW-2<br>EXW-2<br>EXW-2<br>EXW-2<br>EXW-2<br>EXW-2<br>EXW-2<br>EXW-2<br>EXW-2<br>EXW-2<br>EXW-2<br>EXW-2<br>EXW-2<br>EXW-2<br>EXW-2<br>EXW-2<br>EXW-2<br>EXW-2<br>EXW-2<br>EXW-2<br>EXW-2<br>EXW-2<br>EXW-2<br>EXW-2<br>EXW-2<br>EXW-2<br>EXW-2<br>EXW-2<br>EXW-2<br>EXW-2<br>EXW-2<br>EXW-2<br>EXW-2<br>EXW-2<br>EXW-2<br>EXW-2<br>EXW-2<br>EXW-2<br>EXW-2<br>EXW-2<br>EXW-2<br>EXW-2<br>EXW-2<br>EXW-2<br>EXW-2<br>EXW-2<br>EXW-2<br>EXW-2<br>EXW-2<br>EXW-2<br>EXW-2<br>EXW-2<br>EXW-2<br>EXW-2<br>EXW-2<br>EXW-2<br>EXW-2<br>EXW-2<br>EXW-2<br>EXW-2<br>EXW-2<br>EXW-2<br>EXW-2<br>EXW-2<br>EXW-2<br>EXW-2<br>EXW-2<br>EXW-2<br>EXW-2<br>EXW-2<br>EXW-2<br>EXW-2<br>EXW-2<br>EXW-2<br>EXW-2<br>EXW-2<br>EXW-2<br>EXW-2<br>EXW-2<br>EXW-2<br>EXW-2<br>EXW-2<br>EXW-2<br>EXW-2<br>EXW-2<br>EXW-2<br>EXW-2<br>EXW-2<br>EXW-2<br>EXW-2<br>EXW-2<br>EXW-2<br>EXW-2<br>EXW-2<br>EXW-2<br>EXW-2<br>EXW-2<br>EXW-2<br>EXW-2<br>EXW-2<br>EXW-2<br>EXW-2<br>EXW-2<br>EXW-2<br>EXW-2<br>EXW-2<br>EXW-2<br>EXW-2<br>EXW-2<br>EXW-2<br>EXW-2<br>EXW-2<br>EXW-2<br>EXW-2<br>EXW-2<br>EXW-2<br>EXW-2<br>EXW-2<br>EXW-2<br>EXW-2<br>EXW-2<br>EXW-2<br>EXW-2<br>EXW-2<br>EXW-2<br>EXW-2<br>EXW-2<br>EXW-2<br>EXW-2<br>EXW-2<br>EXW-2<br>EXW-2<br>EXW-2<br>EXW-2<br>EXW-2<br>EXW-2<br>EXW-2<br>EXW-2<br>EXW-2<br>EXW-2<br>EXW-2<br>EXW-2<br>EXW-2<br>EXW-2<br>EXW-2<br>EXW-2<br>EXW-2<br>EXW-2<br>EXW-2<br>EXW-2<br>EXW-2<br>EXW-2<br>EXW-2<br>EXW-2<br>EXW-2<br>EXW-2<br>EXW-2<br>EXW-2<br>EXW-2<br>EXW-2<br>EXW-2<br>EXW-2<br>EXW-2<br>EXW-2<br>EXW-2<br>EXW-2<br>EXW-2<br>EXW-2<br>EXW-2<br>EXW-2<br>EXW-2<br>EXW-2<br>EXW-2<br>EXW-2<br>EXW-2<br>EXW-2<br>EXW-2<br>EXW-2<br>EXW-2<br>EXW-2<br>EXW-2<br>EXW-2<br>EXW-2<br>EXW-2<br>EXW-2<br>EXW-2<br>EXW-2<br>EXW-2<br>EXW-2<br>EXW-2<br>EXW-2<br>EXW-2                                                                                                                                                                                                          | SLAB (REAM<br>LOW SHEEN ACRYLIC LATEX PAINT ON 12HH<br>TWK MOISTURE RESISTANT GYPSUM BOARD ON<br>RETAL CELING GUST<br>LOW SHEEN ACRYLIC LATEX PAINT ON 12HH<br>THK MOISTURE RESISTANT GYPSUM BOARD ON<br>ALL FINISHE LEGEND :<br>STING FINISHES<br>SEM-GLOSS LATEX PAINT FINISH<br>SOCKOOX25HH THK. POLISHED HOMOGENOUS WALL<br>TILE<br>EPOXY LINING<br>LIUGUL-APLED ELASTOMERIC WALL COATING<br>PAINTED FINISH WITH TRAFFIC STRIPE PATTERN<br>W FINISHES<br>SEM-GLOSS LATEX PAINT FINISH<br>SOCKOOX25HH THK. POLISHED HOMOGENOUS<br>WALL TLE<br>SKIM COAT WALL COATING FINISH<br>SKIM COAT WALL COATING FINISH                                                                                                                                                                                                                                                                                                                                                                                                                                                                                                                                                                                                                                                                                                                                                                                                                                                                                                                                                                                                                                                                                                                                                                                                                                                                                                                                                                                                                                                      |  |
| EXC-2<br>EXC-3<br>EXC-3<br>EXW-1<br>EXW-1<br>EXW-2<br>EXW-3<br>EXW-4<br>EXW-5<br>EXW-5<br>EXW-6<br>WF-2<br>WF-4<br>WF-6<br>PA                                                                                                                                                                                                                                                                                                                                                                                                                                                                                                                                                                                                                                                                                                                                                                                                                                                                                                                                                                                                                                                                                                                                                                                                                                                                                                                                                                                                                                                                                                                                                                                                                                                                                                                                                                                                                                                                                                                                                                                                                                                                                                                                                                                                                                                                                                                                                                                                                                                                                                                                                                                                                                                                                                                                                                                                                                                                                                                                                                                                                                                                                                                                                                                                                                                                      | SLAB: REAM<br>LOW SHEEN ACRYLIC LATEX FAINT ON I2HH<br>TWK MOSTURE RESISTANT GYPSUM BOARD ON<br>RETAL CELING GUST<br>LOW SHEEN ACRYLIC LATEX FAINT ON I2HH<br>THK MOSTURE DIST<br>ALL FINISH LEGEND :<br>STING FINISHES<br>SENI-GLOSS LATEX PAINT FINISH<br>SOCKOOX25HH THK. POLISHED HOMOGENOUS WALL<br>TILE<br>EPOXY LINING<br>LIUGUE-APLIED ELASTOMERIC WALL COATING<br>PAINTED FINISH WITH TRAFFIC STRIPE PATTERN<br>W FINISHES<br>SEMI-GLOSS LATEX PAINT FINISH<br>SOCKOOX25HH THK. POLISHED HOMOGENOUS<br>WALL TLE<br>SKIM COAT WALL COATING FINISH<br>SKIM COATING FINISH<br>SKIM COATING FINISH<br>SKIM COATING FINISH<br>SKIM COATING FINISH<br>SKIM COATING FINISH<br>SKIM COATING |  |
| EXC-2<br>EXC-3<br>EXC-3<br>EXW-1<br>EXW-1<br>EXW-2<br>EXW-3<br>EXW-4<br>EXW-5<br>EXW-5<br>EXW-6<br>WF-2<br>WF-4<br>WF-6<br>PA                                                                                                                                                                                                                                                                                                                                                                                                                                                                                                                                                                                                                                                                                                                                                                                                                                                                                                                                                                                                                                                                                                                                                                                                                                                                                                                                                                                                                                                                                                                                                                                                                                                                                                                                                                                                                                                                                                                                                                                                                                                                                                                                                                                                                                                                                                                                                                                                                                                                                                                                                                                                                                                                                                                                                                                                                                                                                                                                                                                                                                                                                                                                                                                                                                                                      | SLAB (REAM<br>LOW SHEEN ACRYLIC LATEX PAINT ON 12HH<br>TWK MOSTLIKE RESISTANT OYPSUM BOARD ON<br>RETAL CELLING JOST<br>LOW SHEEN ACRYLIC LATEX PAINT ON 12HH<br>THK MOSTLIKE RESISTANT OYPSUM BOARD ON<br>STING FINISHES<br>SENI-GLOSS LATEX PAINT FINISH<br>SOCKOOX25HH THK. POLISHED HOMOGENOUS WALL<br>TILE<br>EPOXY LINING<br>LUGUD-APPLIE ELASTOMERIC WALL COATING<br>PAINTED FINISH WITH TRAFFIC STRIFE PATTERN<br>W FINISHES<br>SEMI-GLOSS LATEX PAINT FINISH<br>SOKKOOX25HH THK. POLISHED HOMOGENOUS<br>WALL TLE<br>SKIM COAT WALL COATING FINISH<br>SKIM COAT WALL COATING FINISH<br>ACOUSTIC PADDING<br>LHM THK. COLOR COATED GLASS<br>WOOD VENEER (VERIFY DESIGN ON DETAILS)<br>RTITION TYPE LEGEND ;                                                                                                                                                                                                                                                                                                                                                                                                                                                                                                                                                                                                                                                                                                                                                                                                                                                                                                                                                                                                                                                                                                                                                                                                                                                                                                                                                                                                                                                                                                                                                           |  |
| EXC-2<br>EXC-3<br>W/<br>EXII<br>EXW-1<br>EXW-2<br>EXW-4<br>EXW-5<br>WF-1<br>WF-2<br>WF-3<br>WF-4<br>WF-4<br>WF-5<br>EXII                                                                                                                                                                                                                                                                                                                                                                                                                                                                                                                                                                                                                                                                                                                                                                                                                                                                                                                                                                                                                                                                                                                                                                                                                                                                                                                                                                                                                                                                                                                                                                                                                                                                                                                                                                                                                                                                                                                                                                                                                                                                                                                                                                                                                                                                                                                                                                                                                                                                                                                                                                                                                                                                                                                                                                                                                                                                                                                                                                                                                                                                                                                                                                                                                                                                           | SLAB (PREM<br>SLAB (PREM<br>LOW SHEEN ACRYLIC LATEX PAINT ON 12HH<br>THK MOISTURE RESISTANT GYPSUM BOARD ON<br>RETAL CELLING JOIST<br>LOW SHEEN ACRYLIC LATEX PAINT ON 12HH THK<br>GYPSUM BOARD ON METAL CELLING SOIST<br>ALLL FINISH LEGEND :<br>STING FINISHES<br>SEM-GLOSS LATEX PAINT FINISH<br>SOXOROZZSHI THK. POLISHED HOMOGENOUS WALL<br>THE<br>EPOXY LINING<br>LIQUD-APPLIED ELASTOMERIC WALL COATING<br>PAINTED FINISH WITH TRAFFIC STRIPE PATTERN<br>N FINISHES<br>SEM-GLOSS LATEX PAINT FINISH<br>SOXOROZZSHI THK. POLISHED HOMOGENOUS<br>MALL TLE<br>SEM COAT WALL COATING FINISH<br>SKIM COATING SKIM SKIM SKIM SKIM SKIM SKIM SKIM SKIM                                                                                                                                                                                                                                             |  |
| EXC-2<br>EXC-3<br>EXC-3<br>EXU-2<br>EXU-2<br>EXU-2<br>EXU-2<br>EXU-2<br>EXU-2<br>EXU-2<br>EXU-2<br>EXU-2<br>WF-1<br>WF-1<br>WF-2<br>WF-3<br>WF-4<br>WF-3<br>WF-4<br>EXU-2<br>EXU-2                                                                                                                                                                                                                                                                                                                                                                                                                                                                                                                                                                                                                                                                                                                                                                                                                                                                                                                                                                                                                                                                                                                                                                                                                                                                                                                                                                                                                                                                                                                                                                                                                                                                                                                                                                                                                                                                                                                                                                                                                                                                                                                                                                                                                                                                                                                                                                                                                                                                                                                                                                                                                                                                                                                                                                                                                                                                                                                                                                                                                                                                                                                                                                                                                 | SLAB, PREM<br>LOW SHEEN ACRYLIC LATEX PAINT ON 12HH<br>TWK MOSTLIKE PESISTANT GYPSUM BOARD ON<br>VETAL CELINE JOINT<br>LOW SHEEN ACRYLIC LATEX PAINT ON 12HH<br>THK MOSTLIKE PESISTANT GYPSUM BOARD ON<br>VETAL CELINE JOINT<br>ALL FINISHE LEGEND :<br>STING FINISHES<br>SEN-GLOSS LATEX PAINT FINISH<br>SOCKOOZSHI THK. POLISHED HOMOGENOUS WALL<br>TILE<br>EPOXY LINING<br>DOMONOZSHI THK. POLISHED HOMOGENOUS WALL<br>TILE<br>EPOXY LINING<br>SEN-GLOSS LATEX PAINT FINISH<br>SOCKOOZSHI THK. POLISHED HOMOGENOUS<br>WALL TILE<br>SEN-GLOSS LATEX PAINT FINISH<br>SOCKOOZSHI THK. POLISHED HOMOGENOUS<br>WALL TLE<br>SEN-GLOSS LATEX PAINT FINISH<br>SOCKOOZSHI THK. POLISHED HOMOGENOUS<br>SENI-COAT WALL COATING FINISH<br>ACCUSTIC PADDING<br>LHH THK. COLOR COATED GLASS<br>WOOD VENEER (VERHY DESIGN ON DETAILS)<br>RTITION TYPE LEGEND ;<br>STING PARTITION<br>STING PARTITION<br>ENTRY COAS THE FINISH CONCRETE<br>EXTERNOR WALL.                                                                                                                                                                                                                                                                                                                                                                                                                                                                                                                                                                                                                                                                                                                                                                                                                                                                                                                                                                                                                                                                                                                                                                                                                                                                                                                               |  |
| EXC-2<br>EXC-3<br>EXC-3<br>EXW-1<br>EXW-1<br>EXW-2<br>EXW-4<br>WF-3<br>WF-4<br>WF-5<br>WF-6<br>EXI-1<br>EXI-1                                                                                                                                                                                                                                                                                                                                                                                                                                                                                                                                                                                                                                                                                                                                                                                                                                                                                                                                                                                                                                                                                                                                                                                                                                                                                                                                                                                                                                                                                                                                                                                                                                                                                                                                                                                                                                                                                                                                                                                                                                                                                                                                                                                                                                                                                                                                                                                                                                                                                                                                                                                                                                                                                                                                                                                                                                                                                                                                                                                                                                                                                                                                                                                                                                                                                      | SLAB, PREM<br>CLOW SHEEN ACRYLIC LATEX PAINT ON 12HH<br>TWK MOISTURE RESISTANT GYPSUM BOARD ON<br>PETAL CELING GOST.<br>LOW SHEEN ACRYLIC LATEX PAINT ON 12HH<br>THK MOISTURE RESISTANT GYPSUM BOARD ON<br>PETAL CELING ON HETAL CELING OJIST<br>ALLL FINISH LEGEND :<br>STING FINISHES<br>SENI-GLOSS LATEX PAINT FINISH<br>SOCKOOX25HH THK. POLISHED HOMOGENOUS WALL<br>TILE<br>EPOXY LINING<br>LIUGUE-APLIED ELASTOMERIC WALL COATING<br>PAINTED FINISH WITH TRAFFIC STRIFE PATTERN<br>W FINISHES<br>SEMI-GLOSS LATEX PAINT FINISH<br>SOCKOOX25HH THK. POLISHED HOMOGENOUS<br>WALL TILE<br>SKIM COAT WALL COATING FINISH<br>SOCKOOX25HH THK. POLISHED HOMOGENOUS<br>WALL TILE<br>SKIM COAT WALL COATING FINISH<br>COATING FINISH<br>SKIM COAT WALL COATING FINISH<br>COO VENEER (VERIFY DESIGN ON DETAILS)<br>RTITION TYPE LEGEND ;<br>STING PARTITION<br>ISH TIKK. COAT-ING-FLOGE COACRETE<br>WALL FINISH COAT BUCK ON THE CAST<br>WOOT VENEER (VERIFY DESIGN ON DETAILS)<br>RTITION TYPE LEGEND ;<br>STING PARTITION<br>ISH TIKK. COAT-ING-FLOGE COACRETE<br>WALL FINISH SOCHOLD AND FINISH AS<br>PER WALL FINISH PER CARTED FLOGEN TO<br>BOTTORS LAB/REAM PLAATSTEDD AND FINISH AS<br>PER WALL FINISH SOCHOLD AND FINISH AS<br>PER WALL FINISH PER CHARTED FLOGEN TO<br>BOTTORS CHART PER BUCKDONCEN<br>CHART FINISHED FOR COACRETE<br>FINISH PARTITION<br>ISH THK COAST AND FINISH AS<br>PER CHARTER ON THE CHART PER PER THE COAD TO<br>BOTTORS CHART PER CHARTER OF COA TO<br>BOTTORS CHARTER OF COACRETE WALL                                                                                                                                                                                                                                                                                                                                                                                                                                                                                                                                                                                                                                |  |
| EXC-2<br>EXC-3<br>EXC-3<br>EXV-2<br>EXV-2<br>EXV-2<br>EXV-2<br>EXV-5<br>EXV-2<br>WF-1<br>WF-1<br>WF-2<br>WF-3<br>WF-4<br>WF-5<br>WF-6<br>WF-6<br>EXP-1<br>EXP-1                                                                                                                                                                                                                                                                                                                                                                                                                                                                                                                                                                                                                                                                                                                                                                                                                                                                                                                                                                                                                                                                                                                                                                                                                                                                                                                                                                                                                                                                                                                                                                                                                                                                                                                                                                                                                                                                                                                                                                                                                                                                                                                                                                                                                                                                                                                                                                                                                                                                                                                                                                                                                                                                                                                                                                                                                                                                                                                                                                                                                                                                                                                                                                                                                                    | SLAB, PREM<br>LOW SHEEN ACRYLIC LATEX PAINT ON 12HH<br>TWK MOSTLIKE PESISTANT GYPSUM BOARD ON<br>VETAL CELINE JOINT<br>LOW SHEEN ACRYLIC LATEX PAINT ON 12HH<br>THK MOSTLIKE PESISTANT GYPSUM BOARD ON<br>VETAL CELINE JOINT<br>ALL FINISHE LEGEND :<br>STING FINISHES<br>SEN-GLOSS LATEX PAINT FINISH<br>SOCKOOZSHI THK. POLISHED HOMOGENOUS WALL<br>TILE<br>EPOXY LINING<br>DOMONOZSHI THK. POLISHED HOMOGENOUS WALL<br>TILE<br>EPOXY LINING<br>SEN-GLOSS LATEX PAINT FINISH<br>SOCKOOZSHI THK. POLISHED HOMOGENOUS<br>WALL TILE<br>SEN-GLOSS LATEX PAINT FINISH<br>SOCKOOZSHI THK. POLISHED HOMOGENOUS<br>WALL TLE<br>SEN-GLOSS LATEX PAINT FINISH<br>SOCKOOZSHI THK. POLISHED HOMOGENOUS<br>SENI-COAT WALL COATING FINISH<br>ACCUSTIC PADDING<br>LHH THK. COLOR COATED GLASS<br>WOOD VENEER (VERHY DESIGN ON DETAILS)<br>RTITION TYPE LEGEND ;<br>STING PARTITION<br>STING PARTITION<br>ENTRY COAS THE FINISH CONCRETE<br>EXTERNOR WALL.                                                                                                                                                                                                                                                                                                                                                                                                                                                                                                                                                                                                                                                                                                                                                                                                                                                                                                                                                                                                                                                                                                                                                                                                                                                                                                                               |  |
| EXC-2<br>EXC-3<br>EXC-3<br>EXW-1<br>EXW-1<br>EXW-2<br>EXW-2<br>EXW-5<br>EXW-5<br>EXW-5<br>EXW-5<br>WF-1<br>WF-1<br>WF-2<br>WF-3<br>WF-4<br>WF-1<br>EXP-1<br>EXP-1<br>EXP-2<br>EXP-3                                                                                                                                                                                                                                                                                                                                                                                                                                                                                                                                                                                                                                                                                                                                                                                                                                                                                                                                                                                                                                                                                                                                                                                                                                                                                                                                                                                                                                                                                                                                                                                                                                                                                                                                                                                                                                                                                                                                                                                                                                                                                                                                                                                                                                                                                                                                                                                                                                                                                                                                                                                                                                                                                                                                                                                                                                                                                                                                                                                                                                                                                                                                                                                                                | SLAB, REAM<br>LOW SHEEN ACKYLIC LATEX FAINT ON 12HH<br>TWK MOSTLERE RESISTANT OYPSUM BOARD ON<br>RETAL CELLING JOIST<br>RELAL CELLING JOIST<br>ALL FINISTRE RESISTANT OYPSUM BOARD ON<br>GYPSUM BOARD ON HETAL CELLING JOIST<br>ALL FINISTE LEGEND :<br>STING FINISHES<br>SEN-GLOSS LATEX PAINT FINISH<br>SOCKOOZSHI THK. POLISHED HOMOGENOUS WALL<br>TILE<br>POXY LINING<br>LUQUE-APPLIED ELASTOMERIC WALL COATING<br>PAINTED FINISH WITH TRAFFIC STRIPE PATTERN<br>W FINISHES<br>SEN-GLOSS LATEX PAINT FINISH<br>SEM-GLOSS LATEX PAINT FINISH<br>SCOKOUZSEN<br>SEM-GLOSS LATEX PAINT FINISH<br>SCOKOUZSEN<br>SEM-GLOSS LATEX PAINT FINISH<br>SCOKOUCSEN<br>SEM-GLOSS LATEX PAINT FINISH<br>SCOKOUZSEN<br>SEM-GLOSS LATEX PAINT FINISH<br>SCOKOUZSEN<br>SEM-COATING COATED GLASS<br>WOOD VENEER (VERIFY DESIGN ON DETAILS)<br>RTITION TYPE LEGEND ;<br>STING PARTITION<br>SOFTIME, CHB 24F FIRE RATE OFLOOR TO<br>BOTTIME, CHB 24F FIRE RATE OFLOOR TO<br>SOFTIME CHB 24F FIRE RATE OFLOOR TO<br>BOTTIME, CHB 24F FIRE RATE OFLOOR TO<br>SOFTIME CHB 24F FIRE RATE OFLOOR TO<br>SOFTIME CHB 24F FIRE RATE OFLOOR TO<br>BOTTIME CHB 24F FIRE RATE OFLOOR TO<br>BOTTIME, CHB 24F FIRE RATE OFLOOR TO<br>BOTTIME SLAB/BEANF FIRE SATED FLOOR           |  |
| EXC-2<br>EXC-3<br>EXC-3<br>EXX-1<br>EXX-1<br>EXX-1<br>EXX-1<br>EXX-2<br>EXX-5<br>WF-2<br>WF-3<br>WF-3<br>WF-3<br>WF-6<br>EXI-1<br>EXP-1<br>EXP-4                                                                                                                                                                                                                                                                                                                                                                                                                                                                                                                                                                                                                                                                                                                                                                                                                                                                                                                                                                                                                                                                                                                                                                                                                                                                                                                                                                                                                                                                                                                                                                                                                                                                                                                                                                                                                                                                                                                                                                                                                                                                                                                                                                                                                                                                                                                                                                                                                                                                                                                                                                                                                                                                                                                                                                                                                                                                                                                                                                                                                                                                                                                                                                                                                                                   | SLAB, PEAM<br>LOW SHEEN ACRYLIC LATEX PAINT ON 12HH<br>TWK MOSTLIKE PESISTANT GYPSUM BOARD ON<br>PETAL CELING JOST<br>LOW SHEEN ACRYLIC LATEX PAINT ON 12HH<br>THK MOSTLIKE PESISTANT GYPSUM BOARD ON<br>PETAL CELING JOST<br>ALL FINISH LEGEND :<br>STING FINISHES<br>SEN-GLOSS LATEX PAINT FINISH<br>SOCKOOX25HH THK. POLISHED HOMOGENOUS WALL<br>TILE<br>EPOXY LINING<br>LUGUD-APPLIE ELASTOMERIC WALL COATING<br>PAINTED FINISH WITH TRAFFIC STRIFE PATTERN<br>W FINISHES<br>SEH-GLOSS LATEX PAINT FINISH<br>SEH-GLOSS LATEX PAINT FINISH<br>SEH-GLOSS LATEX PAINT FINISH<br>SEH-GLOSS LATEX PAINT FINISH<br>SEM-GOAT WALL COATING FINISH<br>SIGNCOOX25HH THK. POLISHED HOMOGENOUS<br>WALL TLE<br>SKIH COAT WALL COATING FINISH<br>ACCUSTIC PAIDDING<br>LHH THK. COLOR COATED GLASS<br>WOOD VENEER (VERIFY DESIGN ON DETAILS)<br>RTITION TYPE LEGEND ;<br>STING PARTITION<br>SCHOOLE STRUCTURAL CONCRETE WALL<br>POINT BLAB/BEAM FINISH CONCRETE<br>EXTENGO WALL<br>REIMFORCED STRUCTURAL CONCRETE WALL<br>SCHOOLE SCHOLE CONCRETE<br>EXTENGE WALL PRISE ON ON DETAILS)<br>STING PARTITION<br>SOME THK. CHE QUOR TO BOTTOM SLABBEAMP<br>PLATTERD AND FINISH AS FRE WALL FINISHES<br>SCHOLE<br>Y PARTITION<br>SOME THK. CHE OF NOS BOTTOM SLABBEAMP<br>PLATERED AND FINISH AS FRE WALL FINISHES                                                                                                                                                                                                                                                                                                                                                                                                                                                                                                                                                                                                                                                                                                                                                                                                                                                                                                                                                                         |  |
| EXC-2<br>EXC-3<br>EXC-3<br>EXX-4<br>EXX-4<br>EXX-4<br>EXX-4<br>EXX-4<br>EXX-4<br>EXX-4<br>EXX-4<br>WF-3<br>WF-4<br>WF-3<br>WF-4<br>EXX-4<br>EXX-4<br>EXX-4<br>EXX-4<br>EXX-4<br>EXX-4<br>EXX-4<br>EXX-4<br>EXX-4<br>EXX-4<br>EXX-4<br>EXX-4<br>EXX-4<br>EXX-4<br>EXX-4<br>EXX-4<br>EXX-4<br>EXX-4<br>EXX-4<br>EXX-4<br>EXX-4<br>EXX-4<br>EXX-4<br>EXX-4<br>EXX-4<br>EXX-4<br>EXX-4<br>EXX-4<br>EXX-4<br>EXX-4<br>EXX-4<br>EXX-4<br>EXX-4<br>EXX-4<br>EXX-4<br>EXX-4<br>EXX-4<br>EXX-4<br>EXX-4<br>EXX-4<br>EXX-4<br>EXX-4<br>EXX-4<br>EXX-4<br>EXX-4<br>EXX-4<br>EXX-4<br>EXX-4<br>EXX-4<br>EXX-4<br>EXX-4<br>EXX-4<br>EXX-4<br>EXX-4<br>EXX-4<br>EXX-4<br>EXX-4<br>EXX-4<br>EXX-4<br>EXX-4<br>EXX-4<br>EXX-4<br>EXX-4<br>EXX-4<br>EXX-4<br>EXX-4<br>EXX-4<br>EXX-4<br>EXX-4<br>EXX-4<br>EXX-4<br>EXX-4<br>EXX-4<br>EXX-4<br>EXX-4<br>EXX-4<br>EXX-4<br>EXX-4<br>EXX-4<br>EXX-4<br>EXX-4<br>EXX-4<br>EXX-4<br>EXX-4<br>EXX-4<br>EXX-4<br>EXX-4<br>EXX-4<br>EXX-4<br>EXX-4<br>EXX-4<br>EXX-4<br>EXX-4<br>EXX-4<br>EXX-4<br>EXX-4<br>EXX-4<br>EXX-4<br>EXX-4<br>EXX-4<br>EXX-4<br>EXX-4<br>EXX-4<br>EXX-4<br>EXX-4<br>EXX-4<br>EXX-4<br>EXX-4<br>EXX-4<br>EXX-4<br>EXX-4<br>EXX-4<br>EXX-4<br>EXX-4<br>EXX-4<br>EXX-4<br>EXX-4<br>EXX-4<br>EXX-4<br>EXX-4<br>EXX-4<br>EXX-4<br>EXX-4<br>EXX-4<br>EXX-4<br>EXX-4<br>EXX-4<br>EXX-4<br>EXX-4<br>EXX-4<br>EXX-4<br>EXX-4<br>EXX-4<br>EXX-4<br>EXX-4<br>EXX-4<br>EXX-4<br>EXX-4<br>EXX-4<br>EXX-4<br>EXX-4<br>EXX-4<br>EXX-4<br>EXX-4<br>EXX-4<br>EXX-4<br>EXX-4<br>EXX-4<br>EXX-4<br>EXX-4<br>EXX-4<br>EXX-4<br>EXX-4<br>EXX-4<br>EXX-4<br>EXX-4<br>EXX-4<br>EXX-4<br>EXX-4<br>EXX-4<br>EXX-4<br>EXX-4<br>EXX-4<br>EXX-4<br>EXX-4<br>EXX-4<br>EXX-4<br>EXX-4<br>EXX-4<br>EXX-4<br>EXX-4<br>EXX-4<br>EXX-4<br>EXX-4<br>EXX-4<br>EXX-4<br>EXX-4<br>EXX-4<br>EXX-4<br>EXX-4<br>EXX-4<br>EXX-4<br>EXX-4<br>EXX-4<br>EXX-4<br>EXX-4<br>EXX-4<br>EXX-4<br>EXX-4<br>EXX-4<br>EXX-4<br>EXX-4<br>EXX-4<br>EXX-4<br>EXX-4<br>EXX-4<br>EXX-4<br>EXX-4<br>EXX-4<br>EXX-4<br>EXX-4<br>EXX-4<br>EXX-4<br>EXX-4<br>EXX-4<br>EXX-4<br>EXX-4<br>EXX-4<br>EXX-4<br>EXX-4<br>EXX-4<br>EXX-4<br>EXX-4<br>EXX-4<br>EXX-4<br>EXX-4<br>EXX-4<br>EXX-4<br>EXX-4<br>EXX-4<br>EXX-4<br>EXX-4<br>EXX-4<br>EXX-4<br>EXX-4<br>EXX-4<br>EXX-4<br>EXX-4<br>EXX-4<br>EXX-4<br>EXX-4<br>EXX-4<br>EXX-4<br>EXX-4<br>EXX-4<br>EXX-4<br>EXX-4<br>EXX-4<br>EXX-4<br>EXX-4<br>EXX-4<br>EXX-4<br>EXX-4<br>EXX-4<br>EXX-4<br>EXX-4<br>EXX-4<br>EXX-4<br>EXX-4<br>EXX-4<br>EXX-4<br>EXX-4<br>EXX-4<br>EXX-4<br>EXX-4<br>EXX-4<br>EXX-4<br>EXX-4<br>EXX-4<br>EXX-4<br>EXX-4<br>EXX-4<br>EXX-4<br>EXX-4<br>EXX-4<br>EXX-4<br>EXX-4<br>EXX-4<br>EXX-4<br>EXX-4<br>EXX-4<br>EXX-4<br>EXX-4<br>EXX-4<br>EXX-4<br>EXX-4<br>EXX-4<br>EXX-4<br>EXX-4<br>EXX-4<br>EXX-4<br>EXX-4<br>EXX-4<br>EXX-4<br>EXX-4<br>EXX-4<br>EXX-4<br>EXX-4<br>EXX-4<br>EXX-4<br>EXX-4<br>EXX-4<br>EXX-4<br>EXX-4<br>EXX-4<br>EXX-4<br>EXX-4<br>EXX-4<br>EXX-4<br>EXX-4<br>EXX-4<br>EXX-4<br>EXX-4<br>EXX-4<br>EXX-4<br>EXX-4<br>EXX-4<br>EXX-4<br>EXX-4<br>EXX-4<br>EXX-4<br>EXX-4<br>EXX-4<br>EXX-4<br>EXX-4<br>EXX-4<br>EXX-4<br>EXX-4<br>EXX-4<br>EXX-4<br>EXX-4<br>EXX-4<br>EXX-4<br>EXX-4<br>EXX-4<br>EXX-4<br>EXX-                                                                                                                                                                                                      | SLAB, PREM<br>LOW SHEEN ACRYLIC LATEX PAINT ON 12HH<br>THE MOSTLEME RESISTANT OFFENH BOARD ON<br>VEFT LA SERVICE LATEX PAINT ON 12HH<br>THE MOSTLEME RESISTANT OFFENH BOARD ON<br>VEFT LA SERVICE LATEX PAINT ON 12HH THK<br>OFFENH BOARD ON HETAL CELLING JOIST<br>ALLL FINISH LEGEND :<br>STING FINISHES<br>SEN-GLOSS LATEX PAINT FINISH<br>SOCKOOX25HH THK. POLISHED HOMOGENOUS WALL<br>TILE<br>POVY LINING<br>LUQUE-APPLIED ELASTOMERIC WALL COATING<br>PAINTED FINISH WITH TRAFFIC STIFFE PATTERN<br>W FINISHES<br>SEM-GLOSS LATEX PAINT FINISH<br>SEM-GLOSS LATEX PAINT FINISH<br>ACOUSTIC PADDING<br>LHM THK. COLOR COATED GLASS<br>WOOD VEEREY (VERIFY DESING ON DETALS)<br>RTITION TYPE LEGEND ;<br>STING PARTITION<br>STING PARTITION<br>STING PARTITION<br>STING PARTITION<br>SEM-TIKK. CAST-IN-FLACE CONCRETE WALL<br>BOMM THK. CAST-IN-FLACE CONCRETE<br>EXTERIOR WALL<br>REIM-PORCED STRUCTURAL CONCRETE WALL<br>BOMM THK. CAST-IN-FLACE CONCRETE<br>EXTERIOR WALL<br>SEM-THK CAST-IN-FLACE CONCRETE<br>EXTERIOR WALL<br>SOM THK CAST-IN-FLACE CONCRETE<br>WALL PREVED SCHOOLE<br>SOM THK. CAST-IN-FLACE CONCRETE<br>SUBJECT ON BASE SCHOLE<br>SOM THK. CAST-IN-FLACE CONCRETE<br>SUBJECT ON SLASSERAPI SCHOLE<br>SOM THK. CAST-IN-FLACE CONCRETE<br>SUBJECT ON SLASSERAPI SCHOLE<br>SOM THK. CAST-IN-FLACE SCHOLE<br>SOM THK. CHE PLUE TO BOTTON SLASSERAPI<br>SOM THK. CHE PLUE TO BOTTON SLASSERAPI<br>SOM THK. CHE PLUE TO BOTTON SLASSERAP |  |
| EXC-2<br>EXC-3<br>EXC-3<br>EXX-1<br>EXX-1<br>EXX-1<br>EXX-2<br>EXX-2<br>EXX-2<br>WF-1<br>WF-2<br>WF-2<br>WF-2<br>WF-2<br>WF-3<br>WF-2<br>WF-2<br>EXX-2<br>EXX-2<br>EXX-2<br>EXX-2<br>EXX-2<br>EXX-2<br>EXX-2<br>EXX-2<br>EXX-2<br>EXX-2<br>EXX-2<br>EXX-2<br>EXX-2<br>EXX-2<br>EXX-2<br>EXX-2<br>EXX-2<br>EXX-2<br>EXX-2<br>EXX-2<br>EXX-2<br>EXX-2<br>EXX-2<br>EXX-2<br>EXX-2<br>EXX-2<br>EXX-2<br>EXX-2<br>EXX-2<br>EXX-2<br>EXX-2<br>EXX-2<br>EXX-2<br>EXX-2<br>EXX-2<br>EXX-2<br>EXX-2<br>EXX-2<br>EXX-2<br>EXX-2<br>EXX-2<br>EXX-2<br>EXX-2<br>EXX-2<br>EXX-2<br>EXX-2<br>EXX-2<br>EXX-2<br>EXX-2<br>EXX-2<br>EXX-2<br>EXX-2<br>EXX-2<br>EXX-2<br>EXX-2<br>EXX-2<br>EXX-2<br>EXX-2<br>EXX-2<br>EXX-2<br>EXX-2<br>EXX-2<br>EXX-2<br>EXX-2<br>EXX-2<br>EXX-2<br>EXX-2<br>EXX-2<br>EXX-2<br>EXX-2<br>EXX-2<br>EXX-2<br>EXX-2<br>EXX-2<br>EXX-2<br>EXX-2<br>EXX-2<br>EXX-2<br>EXX-2<br>EXX-2<br>EXX-2<br>EXX-2<br>EXX-2<br>EXX-2<br>EXX-2<br>EXX-2<br>EXX-2<br>EXX-2<br>EXX-2<br>EXX-2<br>EXX-2<br>EXX-2<br>EXX-2<br>EXX-2<br>EXX-2<br>EXX-2<br>EXX-2<br>EXX-2<br>EXX-2<br>EXX-2<br>EXX-2<br>EXX-2<br>EXX-2<br>EXX-2<br>EXX-2<br>EXX-2<br>EXX-2<br>EXX-2<br>EXX-2<br>EXX-2<br>EXX-2<br>EXX-2<br>EXX-2<br>EXX-2<br>EXX-2<br>EXX-2<br>EXX-2<br>EXX-2<br>EXX-2<br>EXX-2<br>EXX-2<br>EXX-2<br>EXX-2<br>EXX-2<br>EXX-2<br>EXX-2<br>EXX-2<br>EXX-2<br>EXX-2<br>EXX-2<br>EXX-2<br>EXX-2<br>EXX-2<br>EXX-2<br>EXX-2<br>EXX-2<br>EXX-2<br>EXX-2<br>EXX-2<br>EXX-2<br>EXX-2<br>EXX-2<br>EXX-2<br>EXX-2<br>EXX-2<br>EXX-2<br>EXX-2<br>EXX-2<br>EXX-2<br>EXX-2<br>EXX-2<br>EXX-2<br>EXX-2<br>EXX-2<br>EXX-2<br>EXX-2<br>EXX-2<br>EXX-2<br>EXX-2<br>EXX-2<br>EXX-2<br>EXX-2<br>EXX-2<br>EXX-2<br>EXX-2<br>EXX-2<br>EXX-2<br>EXX-2<br>EXX-2<br>EXX-2<br>EXX-2<br>EXX-2<br>EXX-2<br>EXX-2<br>EXX-2<br>EXX-2<br>EXX-2<br>EXX-2<br>EXX-2<br>EXX-2<br>EXX-2<br>EXX-2<br>EXX-2<br>EXX-2<br>EXX-2<br>EXX-2<br>EXX-2<br>EXX-2<br>EXX-2<br>EXX-2<br>EXX-2<br>EXX-2<br>EXX-2<br>EXX-2<br>EXX-2<br>EXX-2<br>EXX-2<br>EXX-2<br>EXX-2<br>EXX-2<br>EXX-2<br>EXX-2<br>EXX-2<br>EXX-2<br>EXX-2<br>EXX-2<br>EXX-2<br>EXX-2<br>EXX-2<br>EXX-2<br>EXX-2<br>EXX-2<br>EXX-2<br>EXX-2<br>EXX-2<br>EXX-2<br>EXX-2<br>EXX-2<br>EXX-2<br>EXX-2<br>EXX-2<br>EXX-2<br>EXX-2<br>EXX-2<br>EXX-2<br>EXX-2<br>EXX-2<br>EXX-2<br>EXX-2<br>EXX-2<br>EXX-2<br>EXX-2<br>EXX-2<br>EXX-2<br>EXX-2<br>EXX-2<br>EXX-2<br>EXX-2<br>EXX-2<br>EXX-2<br>EXX-2<br>EXX-2<br>EXX-2<br>EXX-2<br>EXX-2<br>EXX-2<br>EXX-2<br>EXX-2<br>EXX-2<br>EXX-2<br>EXX-2<br>EXX-2<br>EXX-2<br>EXX-2<br>EXX-2<br>EXX-2<br>EXX-2<br>EXX-2<br>EXX-2<br>EXX-2<br>EXX-2<br>EXX-2<br>EXX-2<br>EXX-2<br>EXX-2<br>EXX-2<br>EXX-2<br>EXX-2<br>EXX-2<br>EXX-2<br>EXX-2<br>EXX-2<br>EXX-2<br>EXX-2<br>EXX-2<br>EXX-2<br>EXX-2<br>EXX-2<br>EXX-2<br>EXX-2<br>EXX-2<br>EXX-2<br>EXX-2<br>EXX-2<br>EXX-2<br>EXX-2<br>EXX-2<br>EXX-2<br>EXX-2<br>EXX-2<br>EXX-2<br>EXX-2<br>EXX-2<br>EXX-2<br>EXX-2<br>EXX-2<br>EXX-2<br>EXX-2<br>EXX-2<br>EXX-2<br>EXX-2<br>EXX-2<br>EXX-2<br>EXX-2<br>EXX-2<br>EXX-2<br>EXX-2<br>EXX-2<br>EXX-2<br>EXX-2<br>EXX-2<br>EXX-2<br>EXX-2<br>EXX-2<br>EXX-2<br>EXX-2<br>EXX-2<br>EXX-2<br>EXX-2<br>EXX-2<br>EXX-2<br>EXX-2<br>EXX-2<br>EXX-2<br>EXX-2<br>EX                                                                                                                                                                                                   | SLAB, PREM<br>LOW SHEEN ACKYLIC LATEX PAINT ON 12HH<br>THY MOSTREMERSISTANT OFFSUM BOARD ON<br>PETAL CELINE DESISTANT OFFSUM BOARD ON<br>PETAL CELINE DESISTANT OFFSUM BOARD ON<br>PETAL CELINE DISTINGTION HERIT FINISH<br>SEMI-GLOSS LATEX PAINT FINISH<br>SOCKOUZSHI THIK. POLISHED HOMOGENOUS WALL<br>TILE<br>POXYLINING<br>LUQUE-APPLIED ELASTOMERIC WALL COATING<br>PAINTED FINISHES<br>SEMI-GLOSS LATEX PAINT FINISH<br>SOCKOUZSHI THIK. POLISHED HOMOGENOUS WALL<br>TILE<br>POXYLINING<br>LUQUE-APPLIED ELASTOMERIC WALL COATING<br>PAINTED FINISH WITH TRAFFIC STRIFE PATTERN<br>W FINISHES<br>SEMI-GLOSS LATEX PAINT FINISH<br>SEMI-GLOSS LATEX PAINT FINISH<br>SEMI-GLOSS LATEX PAINT FINISH<br>SEMI-GLOSS LATEX PAINT FINISH<br>ACCUSTIC PADDING<br>LIME THIK. COLOR COATED GLASS<br>WOOD VEREER (VERIFY DESION ON DETAILS)<br>RTITION TYPE LEGEND ;<br>STING PARTITION<br>STING PARTITION<br>SIGNED SCHORED SCHORE WALL<br>PRIMARED SCHOLED SCHORED SCHORED SCHORED SCHORED SCHORED SCHORED SCHOLED<br>SCHOLED STRUCTURAL CONCRETE WALL<br>PRIMARED SCHOLED SCHORED SCHORED SCHORED SCHOLED SCHOLED SCHOLED SCHOLED SCHOLED SCHOLED SCHOLED SCHOLED SCHOLED<br>SCHORED SCHOLED SCHOLED SCHORED SCHORED SCHOLED SCHOLED<br>SCHORED STRUCTURAL CONCRETE WALL FINISHED SCHOLED S                                                                 |  |
| EXC-2<br>EXC-3<br>EXC-5<br>EXC-5<br>EXX-4<br>EXX-1<br>EXX-2<br>EXX-4<br>EXX-4<br>EXX-5<br>WF-6<br>WF-1<br>WF-2<br>WF-3<br>EXP-3<br>EXP-3<br>EXP-3<br>EXP-4<br>EXP-4<br>EXP-4                                                                                                                                                                                                                                                                                                                                                                                                                                                                                                                                                                                                                                                                                                                                                                                                                                                                                                                                                                                                                                                                                                                                                                                                                                                                                                                                                                                                                                                                                                                                                                                                                                                                                                                                                                                                                                                                                                                                                                                                                                                                                                                                                                                                                                                                                                                                                                                                                                                                                                                                                                                                                                                                                                                                                                                                                                                                                                                                                                                                                                                                                                                                                                                                                       | SLAB, PREM<br>LOW SHEEN ACKYLIC LATEX PAINT ON 12HH<br>THY MOSTREMERSISTANT OFFSUM BOARD ON<br>PETAL CELINE DESISTANT OFFSUM BOARD ON<br>PETAL CELINE DESISTANT OFFSUM BOARD ON<br>PETAL CELINE DISTINGTION HERIT FINISH<br>SEMI-GLOSS LATEX PAINT FINISH<br>SOCKOUZSHI THIK. POLISHED HOMOGENOUS WALL<br>TILE<br>POXYLINING<br>LUQUE-APPLIED ELASTOMERIC WALL COATING<br>PAINTED FINISHES<br>SEMI-GLOSS LATEX PAINT FINISH<br>SOCKOUZSHI THIK. POLISHED HOMOGENOUS WALL<br>TILE<br>POXYLINING<br>LUQUE-APPLIED ELASTOMERIC WALL COATING<br>PAINTED FINISH WITH TRAFFIC STRIFE PATTERN<br>W FINISHES<br>SEMI-GLOSS LATEX PAINT FINISH<br>SEMI-GLOSS LATEX PAINT FINISH<br>SEMI-GLOSS LATEX PAINT FINISH<br>SEMI-GLOSS LATEX PAINT FINISH<br>ACCUSTIC PADDING<br>LIME THIK. COLOR COATED GLASS<br>WOOD VEREER (VERIFY DESION ON DETAILS)<br>RTITION TYPE LEGEND ;<br>STING PARTITION<br>STING PARTITION<br>SIGNED SCHORED SCHORE WALL<br>PRIMARED SCHOLED SCHORED SCHORED SCHORED SCHORED SCHORED SCHORED SCHOLED<br>SCHOLED STRUCTURAL CONCRETE WALL<br>PRIMARED SCHOLED SCHORED SCHORED SCHORED SCHOLED SCHOLED SCHOLED SCHOLED SCHOLED SCHOLED SCHOLED SCHOLED SCHOLED<br>SCHORED SCHOLED SCHOLED SCHORED SCHORED SCHOLED SCHOLED<br>SCHORED STRUCTURAL CONCRETE WALL FINISHED SCHOLED S                                                                 |  |
| EXC-2<br>EXC-3<br>EXU-3<br>EXU-3<br>EXU-3<br>EXU-4<br>EXU-3<br>EXU-3<br>EXU-3<br>EXU-3<br>WF-4<br>WF-4<br>WF-4<br>WF-3<br>WF-6<br>WF-6<br>EXU-3<br>EXU-3<br>EXU-3<br>EXU-3<br>EXU-3<br>EXU-3<br>EXU-3<br>EXU-3<br>EXU-3<br>EXU-3<br>EXU-3<br>EXU-3<br>EXU-3<br>EXU-3<br>EXU-3<br>EXU-3<br>EXU-3<br>EXU-3<br>EXU-3<br>EXU-3<br>EXU-3<br>EXU-3<br>EXU-3<br>EXU-3<br>EXU-3<br>EXU-3<br>EXU-3<br>EXU-3<br>EXU-3<br>EXU-3<br>EXU-3<br>EXU-3<br>EXU-3<br>EXU-3<br>EXU-3<br>EXU-3<br>EXU-3<br>EXU-3<br>EXU-3<br>EXU-3<br>EXU-3<br>EXU-3<br>EXU-3<br>EXU-3<br>EXU-3<br>EXU-3<br>EXU-3<br>EXU-3<br>EXU-3<br>EXU-3<br>EXU-3<br>EXU-3<br>EXU-3<br>EXU-3<br>EXU-3<br>EXU-3<br>EXU-3<br>EXU-3<br>EXU-3<br>EXU-3<br>EXU-3<br>EXU-3<br>EXU-3<br>EXU-3<br>EXU-3<br>EXU-3<br>EXU-3<br>EXU-3<br>EXU-3<br>EXU-3<br>EXU-3<br>EXU-3<br>EXU-3<br>EXU-3<br>EXU-3<br>EXU-3<br>EXU-3<br>EXU-3<br>EXU-3<br>EXU-3<br>EXU-3<br>EXU-3<br>EXU-3<br>EXU-3<br>EXU-3<br>EXU-3<br>EXU-3<br>EXU-3<br>EXU-3<br>EXU-3<br>EXU-3<br>EXU-3<br>EXU-3<br>EXU-3<br>EXU-3<br>EXU-3<br>EXU-3<br>EXU-3<br>EXU-3<br>EXU-3<br>EXU-3<br>EXU-3<br>EXU-3<br>EXU-3<br>EXU-3<br>EXU-3<br>EXU-3<br>EXU-3<br>EXU-3<br>EXU-3<br>EXU-3<br>EXU-3<br>EXU-3<br>EXU-3<br>EXU-3<br>EXU-3<br>EXU-3<br>EXU-3<br>EXU-3<br>EXU-3<br>EXU-3<br>EXU-3<br>EXU-3<br>EXU-3<br>EXU-3<br>EXU-3<br>EXU-3<br>EXU-3<br>EXU-3<br>EXU-3<br>EXU-3<br>EXU-3<br>EXU-3<br>EXU-3<br>EXU-3<br>EXU-3<br>EXU-3<br>EXU-3<br>EXU-3<br>EXU-3<br>EXU-3<br>EXU-3<br>EXU-3<br>EXU-3<br>EXU-3<br>EXU-3<br>EXU-3<br>EXU-3<br>EXU-3<br>EXU-3<br>EXU-3<br>EXU-3<br>EXU-3<br>EXU-3<br>EXU-3<br>EXU-3<br>EXU-3<br>EXU-3<br>EXU-3<br>EXU-3<br>EXU-3<br>EXU-3<br>EXU-3<br>EXU-3<br>EXU-3<br>EXU-3<br>EXU-3<br>EXU-3<br>EXU-3<br>EXU-3<br>EXU-3<br>EXU-3<br>EXU-3<br>EXU-3<br>EXU-3<br>EXU-3<br>EXU-3<br>EXU-3<br>EXU-3<br>EXU-3<br>EXU-3<br>EXU-3<br>EXU-3<br>EXU-3<br>EXU-3<br>EXU-3<br>EXU-3<br>EXU-3<br>EXU-3<br>EXU-3<br>EXU-3<br>EXU-3<br>EXU-3<br>EXU-3<br>EXU-3<br>EXU-3<br>EXU-3<br>EXU-3<br>EXU-3<br>EXU-3<br>EXU-3<br>EXU-3<br>EXU-3<br>EXU-3<br>EXU-3<br>EXU-3<br>EXU-3<br>EXU-3<br>EXU-3<br>EXU-3<br>EXU-3<br>EXU-3<br>EXU-3<br>EXU-3<br>EXU-3<br>EXU-3<br>EXU-3<br>EXU-3<br>EXU-3<br>EXU-3<br>EXU-3<br>EXU-3<br>EXU-3<br>EXU-3<br>EXU-3<br>EXU-3<br>EXU-3<br>EXU-3<br>EXU-3<br>EXU-3<br>EXU-3<br>EXU-3<br>EXU-3<br>EXU-3<br>EXU-3<br>EXU-3<br>EXU-3<br>EXU-3<br>EXU-3<br>EXU-3<br>EXU-3<br>EXU-3<br>EXU-3<br>EXU-3<br>EXU-3<br>EXU-3<br>EXU-3<br>EXU-3<br>EXU-3<br>EXU-3<br>EXU-3<br>EXU-3<br>EXU-3<br>EXU-3<br>EXU-3<br>EXU-3<br>EXU-3<br>EXU-3<br>EXU-3<br>EXU-3<br>EXU-3<br>EXU-3<br>EXU-3<br>EXU-3<br>EXU-3<br>EXU-3<br>EXU-3<br>EXU-3<br>EXU-3<br>EXU-3<br>EXU-3<br>EXU-3<br>EXU-3<br>EXU-3<br>EXU-3<br>EXU-3<br>EXU-3<br>EXU-3<br>EXU-3<br>EXU-3<br>EXU-3<br>EXU-3<br>EXU-3<br>EXU-3<br>EXU-3<br>EXU-3<br>EXU-3<br>EXU-3<br>EXU-3<br>EXU-3<br>EXU-3<br>EXU-3<br>EXU-3<br>EXU-3<br>EXU-3<br>EXU-3<br>EXU-3<br>EXU-3<br>EXU-3<br>EXU-3<br>EXU-3<br>EXU-3<br>EXU-3<br>EXU-3<br>EXU-3<br>EXU-3<br>EXU-3<br>EXU-3<br>EXU-3<br>EXU-3<br>EXU-3<br>EXU-3<br>EXU-3<br>EXU-3<br>EXU-3<br>EXU-3<br>EXU-3<br>EXU-3<br>EXU-3<br>EXU-3<br>EXU-3<br>EXU-3<br>EXU-3<br>EXU-3<br>EXU-3<br>EXU-3                                                                                                                                                                                                       | SLAB: PREAM<br>DUB SHEEN ACTIVE CLITEX FAINT ON 120H<br>METAL CELLING SHEEN ACTIVE FAINT ON 120H<br>METAL CELLING SHEEN AT OVERALM BOARD ON<br>METAL CELLING SHEEN AT OVERALM BOARD ON<br>METAL CELLING SHEEN AT<br>ALL FINISH SHEEN<br>SEM-GLOSS LATEX PAINT FINISH<br>SEM-GLOSS LATEX PAINT FINISH<br>SOCKOOX259H THK, POLISHED HONOGENOUS WALL<br>TILE<br>POXY LINING<br>LIQUID-APPLIED ELASTONERIC WALL COATING<br>PAINTED FINISH WITH TRAFFIC STRIPE PATTERN<br>N FINISHES<br>SEM-GLOSS LATEX PAINT FINISH<br>SOCKOOX259H THK, POLISHED HONOGENOUS<br>WALL TILE<br>SKIM COAT WALL COATING FINISH<br>SOCKOOX259H THK, POLISHED HONOGENOUS<br>WALL TILE<br>SKIM COAT WALL COATING FINISH<br>SOCKOOX259H THK, POLISHED HONOGENOUS<br>WALL TILE<br>SKIM COAT WALL COATING FINISH<br>ACOUSTIC PADDING<br>LIGUT FINISHED<br>STING PARTITION<br>TYPE LEGSTIM FOR AN FINISH<br>STING PARTITION<br>125M THK, CAST-WH-FLACE CONCRETE<br>SKITEROR WALL FINISH FINISH<br>STOTOM SLABIEN FINISH AS FER WALL FINISHED<br>STOTOM SLABIEN FINISH AS FER WALL FINISHED<br>STOTOM SLABIEN FINISH AS FER WALL FINISHED<br>STOTOM SLABIENT FINISH<br>STOTOM SLABIENT FINISH<br>SCHEDUC STORE STORE SCHEDUC<br>SOM THK, CHI FUCH THE SCHED FINISH<br>SCHEDUC STORE SCHED FINISH<br>SCHEDUC STOTOM SLABIENT FINISH<br>SCHEDUC STORE SCHED FOR THE SCHED FINISH<br>SCHEDUC SCHED FINISH AS FER WALL FINISHED<br>SCHEDUC SCHED FOR THE SCHED AS FER<br>WALL FINISH SCHED AND FINISH SCHED AS FER<br>WALL FINISH SCHED.                                                            |  |
| EXC-2<br>EXC-3<br>EXW-4<br>EXW-1<br>EXW-2<br>EXW-4<br>EXW-5<br>EXW-5<br>WF-4<br>WF-4<br>WF-4<br>WF-4<br>EXW-5<br>EXP-1<br>EXP-1<br>EXP-2<br>EXP-2<br>EXP-2<br>EXP-2<br>EXP-2<br>EXP-2<br>EXP-4<br>EXP-2<br>EXP-2<br>EXP-4<br>EXP-2<br>EXP-4<br>EXP-2<br>EXP-4<br>EXP-2<br>EXP-4<br>EXP-2<br>EXP-4<br>EXP-2<br>EXP-4<br>EXP-2<br>EXP-4<br>EXP-2<br>EXP-4<br>EXP-2<br>EXP-4<br>EXP-2<br>EXP-4<br>EXP-2<br>EXP-4<br>EXP-2<br>EXP-4<br>EXP-2<br>EXP-4<br>EXP-2<br>EXP-4<br>EXP-2<br>EXP-4<br>EXP-2<br>EXP-4<br>EXP-2<br>EXP-4<br>EXP-2<br>EXP-4<br>EXP-2<br>EXP-4<br>EXP-2<br>EXP-4<br>EXP-2<br>EXP-4<br>EXP-2<br>EXP-4<br>EXP-2<br>EXP-4<br>EXP-2<br>EXP-4<br>EXP-2<br>EXP-4<br>EXP-2<br>EXP-4<br>EXP-2<br>EXP-4<br>EXP-2<br>EXP-4<br>EXP-2<br>EXP-4<br>EXP-2<br>EXP-4<br>EXP-2<br>EXP-4<br>EXP-2<br>EXP-4<br>EXP-2<br>EXP-4<br>EXP-2<br>EXP-4<br>EXP-2<br>EXP-4<br>EXP-2<br>EXP-4<br>EXP-2<br>EXP-4<br>EXP-2<br>EXP-4<br>EXP-2<br>EXP-4<br>EXP-2<br>EXP-4<br>EXP-2<br>EXP-4<br>EXP-2<br>EXP-4<br>EXP-2<br>EXP-4<br>EXP-2<br>EXP-4<br>EXP-2<br>EXP-4<br>EXP-2<br>EXP-4<br>EXP-2<br>EXP-4<br>EXP-2<br>EXP-4<br>EXP-2<br>EXP-2<br>EXP-4<br>EXP-2<br>EXP-2<br>EXP-4<br>EXP-2<br>EXP-4<br>EXP-2<br>EXP-2<br>EXP-4<br>EXP-2<br>EXP-2<br>EXP-2<br>EXP-2<br>EXP-2<br>EXP-2<br>EXP-2<br>EXP-2<br>EXP-2<br>EXP-2<br>EXP-2<br>EXP-2<br>EXP-2<br>EXP-2<br>EXP-2<br>EXP-2<br>EXP-2<br>EXP-2<br>EXP-2<br>EXP-2<br>EXP-2<br>EXP-2<br>EXP-2<br>EXP-2<br>EXP-2<br>EXP-2<br>EXP-2<br>EXP-2<br>EXP-2<br>EXP-2<br>EXP-2<br>EXP-2<br>EXP-2<br>EXP-2<br>EXP-2<br>EXP-2<br>EXP-2<br>EXP-2<br>EXP-2<br>EXP-2<br>EXP-2<br>EXP-2<br>EXP-2<br>EXP-2<br>EXP-2<br>EXP-2<br>EXP-2<br>EXP-2<br>EXP-2<br>EXP-2<br>EXP-2<br>EXP-2<br>EXP-2<br>EXP-2<br>EXP-2<br>EXP-2<br>EXP-2<br>EXP-2<br>EXP-2<br>EXP-2<br>EXP-2<br>EXP-2<br>EXP-2<br>EXP-2<br>EXP-2<br>EXP-2<br>EXP-2<br>EXP-2<br>EXP-2<br>EXP-2<br>EXP-2<br>EXP-2<br>EXP-2<br>EXP-2<br>EXP-2<br>EXP-2<br>EXP-2<br>EXP-2<br>EXP-2<br>EXP-2<br>EXP-2<br>EXP-2<br>EXP-2<br>EXP-2<br>EXP-2<br>EXP-2<br>EXP-2<br>EXP-2<br>EXP-2<br>EXP-2<br>EXP-2<br>EXP-2<br>EXP-2<br>EXP-2<br>EXP-2<br>EXP-2<br>EXP-2<br>EXP-2<br>EXP-2<br>EXP-2<br>EXP-2<br>EXP-2<br>EXP-2<br>EXP-2<br>EXP-2<br>EXP-2<br>EXP-2<br>EXP-2<br>EXP-2<br>EXP-2<br>EXP-2<br>EXP-2<br>EXP-2<br>EXP-2<br>EXP-2<br>EXP-2<br>EXP-2<br>EXP-2<br>EXP-2<br>EXP-2<br>EXP-2<br>EXP-2<br>EXP-2<br>EXP-2<br>EXP-2<br>EXP-2<br>EXP-2<br>EXP-2<br>EXP-2<br>EXP-2<br>EXP-2<br>EXP-2<br>EXP-2<br>EXP-2<br>EXP-2<br>EXP-2<br>EXP-2<br>EXP-2<br>EXP-2<br>EXP-2<br>EXP-2<br>EXP-2<br>EXP-2<br>EXP-2<br>EXP-2<br>EXP-2<br>EXP-2<br>EXP-2<br>EXP-2<br>EXP-2<br>EXP-2<br>EXP-2<br>EXP-2<br>EXP-2<br>EXP-2<br>EXP-2<br>EXP-2<br>EXP-2<br>EXP-2<br>EXP-2<br>EXP-2<br>EXP-2<br>EXP-2<br>EXP-2<br>EXP-2<br>EXP-2<br>EXP-2<br>EXP-2<br>EXP-2<br>EXP-2<br>EXP-2<br>EXP-2<br>EXP-2<br>EXP-2<br>EXP-2<br>EXP-2<br>EXP-2<br>EXP-2<br>EXP-2<br>EXP-2<br>EXP-2<br>EXP-2<br>EXP-2<br>EXP-2<br>EXP-2<br>EXP-2<br>EXP-2<br>EXP-2<br>EXP-2<br>EXP-2<br>EXP-2<br>EXP-2<br>EXP-2<br>EXP-2<br>EXP-2<br>EXP-2<br>EXP-2<br>EXP-2<br>EXP-2<br>EXP-2<br>EXP-2<br>EXP-2<br>EXP-2<br>EXP-2<br>EXP-2<br>EXP-2<br>EXP-2<br>EXP-2<br>EXP-2<br>EXP-2<br>EXP-2<br>EXP-                                                                                                                                                                                                      | SLAB: PREAM<br>DUB SHEER ACTIVE FAINT ON 120H<br>METAL CELLING SHEER ACTIVE FAINT ON 120H<br>METAL CELLING SHEER ACTIVE FAINT ON 120H<br>METAL CELLING SHEER THE SHEAT<br>CONSUME ACTIVE SHEER ACTIVE<br>STING FINISHES<br>SEM-GLOSS LATEX PAINT FINISH<br>SOCKOOX259H THE, FOLSHED HOROGENOUS WALL<br>TILE<br>PROX LINING<br>LIQUID-APPLIED ELASTONERIC WALL COATING<br>PAINTED FINISH WITH TRAFFIC STRIPE PATTERN<br>MALL THE<br>SEM-GLOSS LATEX PAINT FINISH<br>SOCKOOX259H THE, FOLSHED HOROGENOUS<br>WALL TO<br>SEM-GLOSS LATEX PAINT FINISH<br>SOCKOOX259H THE, FOLSHED HOROGENOUS<br>WALL THE<br>SEM-GLOSS LATEX PAINT FINISH<br>SOCKOOX259H THE, FOLSHED HOROGENOUS<br>WALL THE<br>SEM-GLOSS LATEX PAINT FINISH<br>SOCKOOX259H THE, FOLSHED HOROGENOUS<br>WALL THE<br>SEM-GLOSS LATEX PAINT FINISH<br>SOCKOOX259H THE, FOLSHED HOROGENOUS<br>WALL THE<br>SEM COAT WALL COATING FINISH<br>COOT WERER VERITY DESIGN ON DETALS)<br>RTITION TYPE LEGEND ;<br>STING PARTITION<br>125M THE, CAST-WHEACE CONCRETE<br>KITERIOR WALL<br>REIMFORCED STRUCTURAL CONCRETE WALL<br>PROFINE SHE SCHOOLE<br>SOFT THE, CASH PHOAR SHER WALL FINISHED<br>STOTOM SLABLER PHOAR TO BOTTOM SLAB/BEAMY<br>SCHEMEN WITH THE PAINT FINISH<br>1000 WHERE VERITY DESIGN ON DETALS)<br>THE CAST-WHEAD CONCRETE WALL<br>REIMFORCED STRUCTURAL CONCRETE WALL<br>PROFINE CAST-WHEAD CONCRETE WALL<br>REIMFORCED STRUCTURAL CONCRETE WALL<br>PROFINE CAST-WHEAD SHE PAINT ANTER WALL FINISHED<br>SCHEMER WERP VERITY DESIGN ON DETALS)<br>TOTOM SLABLER PHOAR TO BOTTOM SLABLERAPY<br>SCHEMEN<br>DOWN THE CAST-WHEAD SHE PAINT PAINT AND FINISH<br>SCHEMEN ON PHOAR AS FER WALL PROSMED<br>SCHEME ON PHOAR AS FER WALL PROSMED<br>SCHEME ON PHOAR AS FER WALL PROSMED<br>SCHEMEN ON PHOAR AS FER WALL PROSMED AS FER<br>WALL FINISH SCHEMEN ON PHOAR AS FER WALL PROSMED<br>SCHEMEN ON PHOAR AS FER WALL PROSMED AS FER<br>WALL FINISH SCHEMEN ON PHOAR AS FER WALL PROSMED<br>SCHEMEN ON PHOAR AS FER WALL PROSMED AS FER<br>WALL FINISH SCHEMEN ON PHOAR AS FER WALL PRO               |  |
| EXC-2<br>EXC-3<br>EXC-3<br>EXW-2<br>EXW-2<br>EXW-2<br>EXW-5<br>EXW-5<br>WF-4<br>WF-3<br>WF-4<br>WF-3<br>WF-4<br>WF-4<br>WF-5<br>WF-6<br>PA<br>EXII<br>WF-6<br>EXII<br>WF-6<br>EXII<br>WF-6<br>EXII<br>WF-6<br>EXII<br>WF-6<br>EXII<br>WF-6<br>EXII<br>WF-6<br>EXII<br>WF-6<br>EXII<br>WF-6<br>EXII<br>WF-6<br>EXII<br>WF-6<br>EXII<br>WF-6<br>EXII<br>WF-6<br>EXII<br>WF-6<br>EXII<br>WF-6<br>EXII<br>WF-6<br>EXII<br>WF-6<br>EXII<br>WF-6<br>EXII<br>WF-6<br>EXII<br>WF-6<br>EXII<br>WF-6<br>EXII<br>WF-6<br>EXII<br>WF-6<br>EXII<br>WF-6<br>EXII<br>WF-6<br>EXII<br>WF-6<br>EXII<br>WF-6<br>EXII<br>WF-6<br>EXII<br>WF-6<br>EXII<br>WF-6<br>EXII<br>WF-6<br>EXII<br>WF-6<br>EXII<br>WF-6<br>EXII<br>WF-6<br>EXII<br>WF-6<br>EXII<br>WF-6<br>EXII<br>WF-6<br>EXII<br>WF-6<br>EXII<br>WF-6<br>EXII<br>WF-6<br>EXII<br>WF-6<br>EXII<br>WF-6<br>EXII<br>WF-6<br>EXII<br>WF-6<br>EXII<br>WF-6<br>EXII<br>WF-6<br>EXII<br>WF-6<br>EXII<br>WF-6<br>EXII<br>WF-6<br>EXII<br>WF-6<br>EXII<br>WF-6<br>EXII<br>WF-6<br>EXII<br>WF-6<br>EXII<br>WF-6<br>EXII<br>WF-6<br>EXII<br>WF-6<br>EXII<br>WF-6<br>EXII<br>WF-6<br>EXII<br>WF-6<br>EXII<br>WF-6<br>EXII<br>WF-6<br>EXII<br>WF-6<br>EXII<br>WF-6<br>EXII<br>WF-6<br>EXII<br>WF-6<br>EXII<br>WF-6<br>EXII<br>WF-6<br>EXII<br>WF-6<br>EXII<br>WF-6<br>EXII<br>WF-6<br>EXII<br>WF-6<br>EXII<br>WF-6<br>EXII<br>WF-6<br>EXII<br>WF-6<br>EXII<br>WF-6<br>EXII<br>WF-6<br>EXII<br>WF-6<br>EXII<br>WF-6<br>EXII<br>WF-6<br>EXII<br>WF-6<br>EXII<br>WF-6<br>EXII<br>WF-6<br>EXII<br>WF-6<br>EXII<br>WF-6<br>EXII<br>WF-6<br>EXII<br>WF-6<br>EXII<br>WF-6<br>EXII<br>WF-6<br>EXII<br>WF-6<br>EXII<br>WF-6<br>EXII<br>WF-6<br>EXII<br>WF-6<br>EXII<br>WF-6<br>WF-6<br>EXII<br>WF-6<br>EXII<br>WF-6<br>EXII<br>WF-6<br>EXII<br>WF-6<br>EXII<br>WF-6<br>EXII<br>WF-6<br>EXII<br>WF-7<br>EXII<br>WF-7<br>EXII<br>WF-7<br>EXII<br>WF-7<br>EXII<br>WF-7<br>EXII<br>WF-7<br>EXII<br>WF-7<br>EXII<br>WF-7<br>EXII<br>WF-7<br>EXII<br>WF-7<br>EXII<br>WF-7<br>EXII<br>WF-7<br>EXII<br>WF-7<br>EXII<br>WF-7<br>EXII<br>WF-7<br>EXII<br>WF-7<br>EXII<br>WF-7<br>EXII<br>WF-7<br>EXII<br>WF-7<br>EXII<br>WF-7<br>EXII<br>WF-7<br>EXII<br>WF-7<br>EXII<br>WF-7<br>EXII<br>WF-7<br>EXII<br>WF-7<br>EXII<br>WF-7<br>EXII<br>WF-7<br>EXII<br>WF-7<br>EXII<br>WF-7<br>EXII<br>WF-7<br>EXII<br>WF-7<br>EXII<br>WF-7<br>EXII<br>WF-7<br>EXII<br>WF-7<br>EXII<br>WF-7<br>EXII<br>WF-7<br>EXII<br>WF-7<br>EXII<br>WF-7<br>EXII<br>WF-7<br>EXII<br>WF-7<br>EXII<br>WF-7<br>EXII<br>WF-7<br>EXII<br>WF-7<br>EXII<br>WF-7<br>EXII<br>WF-7<br>EXII<br>WF-7<br>EXII<br>WF-7<br>EXII<br>WF-7<br>EXII<br>WF-7<br>EXII<br>WF-7<br>EXII<br>WF-7<br>EXII<br>WF-7<br>EXII<br>WF-7<br>EXII<br>WF-7<br>EXII<br>WF-7<br>EXII<br>WF-7<br>EXII<br>WF-7<br>EXII<br>WF-7<br>EXII<br>WF-7<br>EXII<br>WF-7<br>EXII<br>WF-7<br>EXII<br>WF-7<br>EXII<br>WF-7<br>EXII<br>WF-7<br>EXII<br>WF-7<br>EXII<br>WF-7<br>EXII<br>WF-7<br>EXII<br>WF-7<br>EXII<br>WF-7<br>EXII<br>WF-7<br>EXII<br>WF-7<br>EXII<br>WF-7<br>EXII<br>WF-7<br>EXII<br>WF-7<br>EXII<br>WF-7<br>EXII<br>WF-7<br>EXII<br>WF-7<br>EXII<br>WF-7<br>EXII<br>WF-7<br>EXII<br>WF-7<br>EXII<br>WF-7<br>EXII<br>WF-7<br>EXII<br>WF-7<br>EXII<br>WF-7<br>EXII<br>WF-7<br>EXII<br>WF-7<br>EXII<br>WF-7<br>EXII<br>WF-7<br>EXII<br>WF-7<br>EXII<br>WF-7<br>EXII<br>WF-7<br>EXII<br>WF-7<br>EXII<br>WF-7<br>EXII<br>WF-7<br>EXII<br>WF-7<br>EXII<br>WF-7 | SLAB: PREAM<br>DUB SHEEN ACTIVE CLITEX FAINT ON 120H<br>METAL CELLING SHEEN ACTIVE FAINT ON 120H<br>METAL CELLING SHEEN AT OVERALM BOARD ON<br>METAL CELLING SHEEN AT<br>ALL FINISH LEGEND :<br>STING FINISHES<br>SEM-GLOSS LATEX PAINT FINISH<br>SOMOROUSEN THIS, POLISHED HONOGENOUS WALL<br>TILE<br>EPOXY LINING<br>LIQUID-APPLIED ELASTONERIC WALL COATING<br>PANTED FINISH WITH TRAFFIC STRIPE PATTERN<br>N FINISHES<br>SEM-GLOSS LATEX PAINT FINISH<br>SOMOROUSENT THIS, POLISHED HONOGENOUS<br>WALL THE<br>SEM-GLOSS LATEX PAINT FINISH<br>SOMOROUSENT THIS, POLISHED HONOGENOUS<br>WALL THE<br>SEM-GLOSS LATEX PAINT FINISH<br>SOMOROUSENT THIS, POLISHED HONOGENOUS<br>WALL THE<br>SEM-GLOSS LATEX PAINT FINISH<br>SOMOROUSENT THIS, POLISHED HONOGENOUS<br>WALL TO<br>SEM-GLOSS LATEX PAINT FINISH<br>SOMOROUSENT THIS, POLISHED HONOGENOUS<br>WALL TO<br>SEM-CLOSS LATEX PAINT FINISH<br>SOMOROUSENT THIS, POLISHED HONOGENOUS<br>WALL TO<br>SETTING PARTITION<br>125M THIC, COLOR COATED GLASS<br>WOOD VENERY VERIM ON DETAILS)<br>RETURNED AND FINISH AS FER WALL FINISHED<br>STING PARTITION<br>125M THIC, CAST-WH-FLACE CONCRETE<br>XITERIOR WALL FINISHED SCHOLDE<br>SOM THIC, CHIP CLOST TO BOTTON SLAB/BEAMY<br>SCHEDULE<br>SOM THIS, CHIP FLOOR TO BOTTON SLAB/BEAMY<br>SCHEDULE<br>SOM THIS, CHIP FLOOR TO BOTTON SLAB/BEAMY<br>PARTITION<br>THE FOR FILL HER WALL PRISHED AS FER WALL FINISHED<br>SCHEDULE<br>DOMENTING HER ON FILL STATUTION WY 2HE<br>FILL FILL FOR WALL PARTITION WALL PARTITION<br>VARTITION<br>SCHEDULE AND FINISH AS FER WALL PRISHED<br>SCHEDULE<br>DOMENTING HOUSEN AND FILL PARTITION WY 2HE<br>FILL FILL FOR WALL PARTITION WY 2HE<br>FILL FILL FOR WALL PARTITION WY 2HE<br>FILL FILL FOR WALL FILL FOR WALL PARTITION WY 2HE<br>FILL FILL FOR WALL FILL FOR WALL PARTITION WY 2HE<br>FILL FILL FOR WALL FILL FOR WALL PARTITION WY 2HE<br>FILL FILL FILL FOR WALL FILL FOR WALL FILL<br>SCHEDULE AND FILL FOR WALL PARTITION WY 2HE<br>FILL FILL FOR WALL FILL FOR WALL PARTITION WY 2HE<br>FILL FILL FOR WALL FILL FOR WALL FILL FOR WALL FILL<br>SCHEDULE AND FILL FOR WALL FILL FOR WALL FILL<br>FILL FILL FOR WALL FILL FOR WALL FILL FOR WALL FILL FOR WALL FILL<br>FILL FORM SCHED.                                 |  |