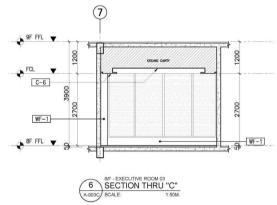

| FL                                                                                                                                                                                                                                                                                                                                                                                                                                                                                                                                                                                                                                                                                                                                                                                                                                                                                                                                                                                                                                                                                                                                                                                                                                                                                                                                                                                                                                                                                                                                                                                                                                                                                                                                                                                                                                                                                                                                                                                                                                                                                                                                                                                                                                                                                                                                                                                                                                                                                                                                                                                                                                                                                                                                                                                                                                                                                                                                                                                                                                                                                                                                                                                                                                                                                                                                                                                                 | OOR FINISH LEGEND :                                                                                                                                                                                                                                                                                                                                                                                                                                                                                                                                                                                                                                                                                                                                                                                                                                                                                                                                                                                                                                                                                                                                                                                                                                                                                                                                                                                                                                                                                                                                                                                                                                                                                                                                                                                                                                                                                                                                                                                                                                                                                                                                                                                                                                                        |  |
|----------------------------------------------------------------------------------------------------------------------------------------------------------------------------------------------------------------------------------------------------------------------------------------------------------------------------------------------------------------------------------------------------------------------------------------------------------------------------------------------------------------------------------------------------------------------------------------------------------------------------------------------------------------------------------------------------------------------------------------------------------------------------------------------------------------------------------------------------------------------------------------------------------------------------------------------------------------------------------------------------------------------------------------------------------------------------------------------------------------------------------------------------------------------------------------------------------------------------------------------------------------------------------------------------------------------------------------------------------------------------------------------------------------------------------------------------------------------------------------------------------------------------------------------------------------------------------------------------------------------------------------------------------------------------------------------------------------------------------------------------------------------------------------------------------------------------------------------------------------------------------------------------------------------------------------------------------------------------------------------------------------------------------------------------------------------------------------------------------------------------------------------------------------------------------------------------------------------------------------------------------------------------------------------------------------------------------------------------------------------------------------------------------------------------------------------------------------------------------------------------------------------------------------------------------------------------------------------------------------------------------------------------------------------------------------------------------------------------------------------------------------------------------------------------------------------------------------------------------------------------------------------------------------------------------------------------------------------------------------------------------------------------------------------------------------------------------------------------------------------------------------------------------------------------------------------------------------------------------------------------------------------------------------------------------------------------------------------------------------------------------------------------|----------------------------------------------------------------------------------------------------------------------------------------------------------------------------------------------------------------------------------------------------------------------------------------------------------------------------------------------------------------------------------------------------------------------------------------------------------------------------------------------------------------------------------------------------------------------------------------------------------------------------------------------------------------------------------------------------------------------------------------------------------------------------------------------------------------------------------------------------------------------------------------------------------------------------------------------------------------------------------------------------------------------------------------------------------------------------------------------------------------------------------------------------------------------------------------------------------------------------------------------------------------------------------------------------------------------------------------------------------------------------------------------------------------------------------------------------------------------------------------------------------------------------------------------------------------------------------------------------------------------------------------------------------------------------------------------------------------------------------------------------------------------------------------------------------------------------------------------------------------------------------------------------------------------------------------------------------------------------------------------------------------------------------------------------------------------------------------------------------------------------------------------------------------------------------------------------------------------------------------------------------------------------|--|
| NEV                                                                                                                                                                                                                                                                                                                                                                                                                                                                                                                                                                                                                                                                                                                                                                                                                                                                                                                                                                                                                                                                                                                                                                                                                                                                                                                                                                                                                                                                                                                                                                                                                                                                                                                                                                                                                                                                                                                                                                                                                                                                                                                                                                                                                                                                                                                                                                                                                                                                                                                                                                                                                                                                                                                                                                                                                                                                                                                                                                                                                                                                                                                                                                                                                                                                                                                                                                                                | V FINISHES                                                                                                                                                                                                                                                                                                                                                                                                                                                                                                                                                                                                                                                                                                                                                                                                                                                                                                                                                                                                                                                                                                                                                                                                                                                                                                                                                                                                                                                                                                                                                                                                                                                                                                                                                                                                                                                                                                                                                                                                                                                                                                                                                                                                                                                                 |  |
| F-I                                                                                                                                                                                                                                                                                                                                                                                                                                                                                                                                                                                                                                                                                                                                                                                                                                                                                                                                                                                                                                                                                                                                                                                                                                                                                                                                                                                                                                                                                                                                                                                                                                                                                                                                                                                                                                                                                                                                                                                                                                                                                                                                                                                                                                                                                                                                                                                                                                                                                                                                                                                                                                                                                                                                                                                                                                                                                                                                                                                                                                                                                                                                                                                                                                                                                                                                                                                                | BARE STRUCTURAL CONCRETE SLAB.<br>DEPRESSED 50MM TO RECEIVE TOPPING AND<br>FINISH                                                                                                                                                                                                                                                                                                                                                                                                                                                                                                                                                                                                                                                                                                                                                                                                                                                                                                                                                                                                                                                                                                                                                                                                                                                                                                                                                                                                                                                                                                                                                                                                                                                                                                                                                                                                                                                                                                                                                                                                                                                                                                                                                                                          |  |
| F-2                                                                                                                                                                                                                                                                                                                                                                                                                                                                                                                                                                                                                                                                                                                                                                                                                                                                                                                                                                                                                                                                                                                                                                                                                                                                                                                                                                                                                                                                                                                                                                                                                                                                                                                                                                                                                                                                                                                                                                                                                                                                                                                                                                                                                                                                                                                                                                                                                                                                                                                                                                                                                                                                                                                                                                                                                                                                                                                                                                                                                                                                                                                                                                                                                                                                                                                                                                                                | 600MM X 600MM CARPET TILES                                                                                                                                                                                                                                                                                                                                                                                                                                                                                                                                                                                                                                                                                                                                                                                                                                                                                                                                                                                                                                                                                                                                                                                                                                                                                                                                                                                                                                                                                                                                                                                                                                                                                                                                                                                                                                                                                                                                                                                                                                                                                                                                                                                                                                                 |  |
| F-3                                                                                                                                                                                                                                                                                                                                                                                                                                                                                                                                                                                                                                                                                                                                                                                                                                                                                                                                                                                                                                                                                                                                                                                                                                                                                                                                                                                                                                                                                                                                                                                                                                                                                                                                                                                                                                                                                                                                                                                                                                                                                                                                                                                                                                                                                                                                                                                                                                                                                                                                                                                                                                                                                                                                                                                                                                                                                                                                                                                                                                                                                                                                                                                                                                                                                                                                                                                                | 600MM x 600MM x 8MM THK NON-SKID FLOOR<br>TILE                                                                                                                                                                                                                                                                                                                                                                                                                                                                                                                                                                                                                                                                                                                                                                                                                                                                                                                                                                                                                                                                                                                                                                                                                                                                                                                                                                                                                                                                                                                                                                                                                                                                                                                                                                                                                                                                                                                                                                                                                                                                                                                                                                                                                             |  |
| F-4                                                                                                                                                                                                                                                                                                                                                                                                                                                                                                                                                                                                                                                                                                                                                                                                                                                                                                                                                                                                                                                                                                                                                                                                                                                                                                                                                                                                                                                                                                                                                                                                                                                                                                                                                                                                                                                                                                                                                                                                                                                                                                                                                                                                                                                                                                                                                                                                                                                                                                                                                                                                                                                                                                                                                                                                                                                                                                                                                                                                                                                                                                                                                                                                                                                                                                                                                                                                | 600MM X 600MM X 8MM THK POLISHED FLOOR<br>TILE                                                                                                                                                                                                                                                                                                                                                                                                                                                                                                                                                                                                                                                                                                                                                                                                                                                                                                                                                                                                                                                                                                                                                                                                                                                                                                                                                                                                                                                                                                                                                                                                                                                                                                                                                                                                                                                                                                                                                                                                                                                                                                                                                                                                                             |  |
| F-5                                                                                                                                                                                                                                                                                                                                                                                                                                                                                                                                                                                                                                                                                                                                                                                                                                                                                                                                                                                                                                                                                                                                                                                                                                                                                                                                                                                                                                                                                                                                                                                                                                                                                                                                                                                                                                                                                                                                                                                                                                                                                                                                                                                                                                                                                                                                                                                                                                                                                                                                                                                                                                                                                                                                                                                                                                                                                                                                                                                                                                                                                                                                                                                                                                                                                                                                                                                                | RUBBERIZED MAT FLOORING                                                                                                                                                                                                                                                                                                                                                                                                                                                                                                                                                                                                                                                                                                                                                                                                                                                                                                                                                                                                                                                                                                                                                                                                                                                                                                                                                                                                                                                                                                                                                                                                                                                                                                                                                                                                                                                                                                                                                                                                                                                                                                                                                                                                                                                    |  |
| F-6                                                                                                                                                                                                                                                                                                                                                                                                                                                                                                                                                                                                                                                                                                                                                                                                                                                                                                                                                                                                                                                                                                                                                                                                                                                                                                                                                                                                                                                                                                                                                                                                                                                                                                                                                                                                                                                                                                                                                                                                                                                                                                                                                                                                                                                                                                                                                                                                                                                                                                                                                                                                                                                                                                                                                                                                                                                                                                                                                                                                                                                                                                                                                                                                                                                                                                                                                                                                | SIMULATED WOOD TILES                                                                                                                                                                                                                                                                                                                                                                                                                                                                                                                                                                                                                                                                                                                                                                                                                                                                                                                                                                                                                                                                                                                                                                                                                                                                                                                                                                                                                                                                                                                                                                                                                                                                                                                                                                                                                                                                                                                                                                                                                                                                                                                                                                                                                                                       |  |
| F-7                                                                                                                                                                                                                                                                                                                                                                                                                                                                                                                                                                                                                                                                                                                                                                                                                                                                                                                                                                                                                                                                                                                                                                                                                                                                                                                                                                                                                                                                                                                                                                                                                                                                                                                                                                                                                                                                                                                                                                                                                                                                                                                                                                                                                                                                                                                                                                                                                                                                                                                                                                                                                                                                                                                                                                                                                                                                                                                                                                                                                                                                                                                                                                                                                                                                                                                                                                                                | 600MM X 600MM X 10MM THK POLISHED<br>GRANITE FLOOR TILE                                                                                                                                                                                                                                                                                                                                                                                                                                                                                                                                                                                                                                                                                                                                                                                                                                                                                                                                                                                                                                                                                                                                                                                                                                                                                                                                                                                                                                                                                                                                                                                                                                                                                                                                                                                                                                                                                                                                                                                                                                                                                                                                                                                                                    |  |
|                                                                                                                                                                                                                                                                                                                                                                                                                                                                                                                                                                                                                                                                                                                                                                                                                                                                                                                                                                                                                                                                                                                                                                                                                                                                                                                                                                                                                                                                                                                                                                                                                                                                                                                                                                                                                                                                                                                                                                                                                                                                                                                                                                                                                                                                                                                                                                                                                                                                                                                                                                                                                                                                                                                                                                                                                                                                                                                                                                                                                                                                                                                                                                                                                                                                                                                                                                                                    | STING FINISHES<br>POLYURETHANE-BASED EPOXY FLOOR                                                                                                                                                                                                                                                                                                                                                                                                                                                                                                                                                                                                                                                                                                                                                                                                                                                                                                                                                                                                                                                                                                                                                                                                                                                                                                                                                                                                                                                                                                                                                                                                                                                                                                                                                                                                                                                                                                                                                                                                                                                                                                                                                                                                                           |  |
| EX-01                                                                                                                                                                                                                                                                                                                                                                                                                                                                                                                                                                                                                                                                                                                                                                                                                                                                                                                                                                                                                                                                                                                                                                                                                                                                                                                                                                                                                                                                                                                                                                                                                                                                                                                                                                                                                                                                                                                                                                                                                                                                                                                                                                                                                                                                                                                                                                                                                                                                                                                                                                                                                                                                                                                                                                                                                                                                                                                                                                                                                                                                                                                                                                                                                                                                                                                                                                                              | COATING                                                                                                                                                                                                                                                                                                                                                                                                                                                                                                                                                                                                                                                                                                                                                                                                                                                                                                                                                                                                                                                                                                                                                                                                                                                                                                                                                                                                                                                                                                                                                                                                                                                                                                                                                                                                                                                                                                                                                                                                                                                                                                                                                                                                                                                                    |  |
| EX-02                                                                                                                                                                                                                                                                                                                                                                                                                                                                                                                                                                                                                                                                                                                                                                                                                                                                                                                                                                                                                                                                                                                                                                                                                                                                                                                                                                                                                                                                                                                                                                                                                                                                                                                                                                                                                                                                                                                                                                                                                                                                                                                                                                                                                                                                                                                                                                                                                                                                                                                                                                                                                                                                                                                                                                                                                                                                                                                                                                                                                                                                                                                                                                                                                                                                                                                                                                                              | EPOXY TANK LINING<br>CEMENT-BASED NON-SKID WAFFLE TILE                                                                                                                                                                                                                                                                                                                                                                                                                                                                                                                                                                                                                                                                                                                                                                                                                                                                                                                                                                                                                                                                                                                                                                                                                                                                                                                                                                                                                                                                                                                                                                                                                                                                                                                                                                                                                                                                                                                                                                                                                                                                                                                                                                                                                     |  |
| EX-04                                                                                                                                                                                                                                                                                                                                                                                                                                                                                                                                                                                                                                                                                                                                                                                                                                                                                                                                                                                                                                                                                                                                                                                                                                                                                                                                                                                                                                                                                                                                                                                                                                                                                                                                                                                                                                                                                                                                                                                                                                                                                                                                                                                                                                                                                                                                                                                                                                                                                                                                                                                                                                                                                                                                                                                                                                                                                                                                                                                                                                                                                                                                                                                                                                                                                                                                                                                              | WET-INSTALLED 20MM THK FLAMED GRANITE<br>SLAB (PROVIDE SEALER)                                                                                                                                                                                                                                                                                                                                                                                                                                                                                                                                                                                                                                                                                                                                                                                                                                                                                                                                                                                                                                                                                                                                                                                                                                                                                                                                                                                                                                                                                                                                                                                                                                                                                                                                                                                                                                                                                                                                                                                                                                                                                                                                                                                                             |  |
| EX-05                                                                                                                                                                                                                                                                                                                                                                                                                                                                                                                                                                                                                                                                                                                                                                                                                                                                                                                                                                                                                                                                                                                                                                                                                                                                                                                                                                                                                                                                                                                                                                                                                                                                                                                                                                                                                                                                                                                                                                                                                                                                                                                                                                                                                                                                                                                                                                                                                                                                                                                                                                                                                                                                                                                                                                                                                                                                                                                                                                                                                                                                                                                                                                                                                                                                                                                                                                                              | TROWEL FINISH WITH PENETRATING SEALER<br>AND HARDENER                                                                                                                                                                                                                                                                                                                                                                                                                                                                                                                                                                                                                                                                                                                                                                                                                                                                                                                                                                                                                                                                                                                                                                                                                                                                                                                                                                                                                                                                                                                                                                                                                                                                                                                                                                                                                                                                                                                                                                                                                                                                                                                                                                                                                      |  |
| EX-06                                                                                                                                                                                                                                                                                                                                                                                                                                                                                                                                                                                                                                                                                                                                                                                                                                                                                                                                                                                                                                                                                                                                                                                                                                                                                                                                                                                                                                                                                                                                                                                                                                                                                                                                                                                                                                                                                                                                                                                                                                                                                                                                                                                                                                                                                                                                                                                                                                                                                                                                                                                                                                                                                                                                                                                                                                                                                                                                                                                                                                                                                                                                                                                                                                                                                                                                                                                              | 600MM X 600MM X 8MM THK NON-SKID FLOOR<br>TILE                                                                                                                                                                                                                                                                                                                                                                                                                                                                                                                                                                                                                                                                                                                                                                                                                                                                                                                                                                                                                                                                                                                                                                                                                                                                                                                                                                                                                                                                                                                                                                                                                                                                                                                                                                                                                                                                                                                                                                                                                                                                                                                                                                                                                             |  |
| EX-07                                                                                                                                                                                                                                                                                                                                                                                                                                                                                                                                                                                                                                                                                                                                                                                                                                                                                                                                                                                                                                                                                                                                                                                                                                                                                                                                                                                                                                                                                                                                                                                                                                                                                                                                                                                                                                                                                                                                                                                                                                                                                                                                                                                                                                                                                                                                                                                                                                                                                                                                                                                                                                                                                                                                                                                                                                                                                                                                                                                                                                                                                                                                                                                                                                                                                                                                                                                              | 600MM X 600MM X 10MM THK POLISHED<br>GRANITE FLOOR TILE                                                                                                                                                                                                                                                                                                                                                                                                                                                                                                                                                                                                                                                                                                                                                                                                                                                                                                                                                                                                                                                                                                                                                                                                                                                                                                                                                                                                                                                                                                                                                                                                                                                                                                                                                                                                                                                                                                                                                                                                                                                                                                                                                                                                                    |  |
| EX-08                                                                                                                                                                                                                                                                                                                                                                                                                                                                                                                                                                                                                                                                                                                                                                                                                                                                                                                                                                                                                                                                                                                                                                                                                                                                                                                                                                                                                                                                                                                                                                                                                                                                                                                                                                                                                                                                                                                                                                                                                                                                                                                                                                                                                                                                                                                                                                                                                                                                                                                                                                                                                                                                                                                                                                                                                                                                                                                                                                                                                                                                                                                                                                                                                                                                                                                                                                                              | 600MM X 600MM X 8MM THK POLISHED FLOOR<br>TILE                                                                                                                                                                                                                                                                                                                                                                                                                                                                                                                                                                                                                                                                                                                                                                                                                                                                                                                                                                                                                                                                                                                                                                                                                                                                                                                                                                                                                                                                                                                                                                                                                                                                                                                                                                                                                                                                                                                                                                                                                                                                                                                                                                                                                             |  |
| CEIL                                                                                                                                                                                                                                                                                                                                                                                                                                                                                                                                                                                                                                                                                                                                                                                                                                                                                                                                                                                                                                                                                                                                                                                                                                                                                                                                                                                                                                                                                                                                                                                                                                                                                                                                                                                                                                                                                                                                                                                                                                                                                                                                                                                                                                                                                                                                                                                                                                                                                                                                                                                                                                                                                                                                                                                                                                                                                                                                                                                                                                                                                                                                                                                                                                                                                                                                                                                               | ING FINISHES LEGEND :                                                                                                                                                                                                                                                                                                                                                                                                                                                                                                                                                                                                                                                                                                                                                                                                                                                                                                                                                                                                                                                                                                                                                                                                                                                                                                                                                                                                                                                                                                                                                                                                                                                                                                                                                                                                                                                                                                                                                                                                                                                                                                                                                                                                                                                      |  |
| -                                                                                                                                                                                                                                                                                                                                                                                                                                                                                                                                                                                                                                                                                                                                                                                                                                                                                                                                                                                                                                                                                                                                                                                                                                                                                                                                                                                                                                                                                                                                                                                                                                                                                                                                                                                                                                                                                                                                                                                                                                                                                                                                                                                                                                                                                                                                                                                                                                                                                                                                                                                                                                                                                                                                                                                                                                                                                                                                                                                                                                                                                                                                                                                                                                                                                                                                                                                                  | V FINISHES                                                                                                                                                                                                                                                                                                                                                                                                                                                                                                                                                                                                                                                                                                                                                                                                                                                                                                                                                                                                                                                                                                                                                                                                                                                                                                                                                                                                                                                                                                                                                                                                                                                                                                                                                                                                                                                                                                                                                                                                                                                                                                                                                                                                                                                                 |  |
| C-I                                                                                                                                                                                                                                                                                                                                                                                                                                                                                                                                                                                                                                                                                                                                                                                                                                                                                                                                                                                                                                                                                                                                                                                                                                                                                                                                                                                                                                                                                                                                                                                                                                                                                                                                                                                                                                                                                                                                                                                                                                                                                                                                                                                                                                                                                                                                                                                                                                                                                                                                                                                                                                                                                                                                                                                                                                                                                                                                                                                                                                                                                                                                                                                                                                                                                                                                                                                                | LOW SHEEN ACRYLIC LATEX PAINT ON<br>SMOOTH RUBBED FINISHED EXPOSED                                                                                                                                                                                                                                                                                                                                                                                                                                                                                                                                                                                                                                                                                                                                                                                                                                                                                                                                                                                                                                                                                                                                                                                                                                                                                                                                                                                                                                                                                                                                                                                                                                                                                                                                                                                                                                                                                                                                                                                                                                                                                                                                                                                                         |  |
| -                                                                                                                                                                                                                                                                                                                                                                                                                                                                                                                                                                                                                                                                                                                                                                                                                                                                                                                                                                                                                                                                                                                                                                                                                                                                                                                                                                                                                                                                                                                                                                                                                                                                                                                                                                                                                                                                                                                                                                                                                                                                                                                                                                                                                                                                                                                                                                                                                                                                                                                                                                                                                                                                                                                                                                                                                                                                                                                                                                                                                                                                                                                                                                                                                                                                                                                                                                                                  | UNDERSIDE OF SLAB/ BEAM<br>LOW SHEEN ACRYLIC LATEX PAINT ON 12MM                                                                                                                                                                                                                                                                                                                                                                                                                                                                                                                                                                                                                                                                                                                                                                                                                                                                                                                                                                                                                                                                                                                                                                                                                                                                                                                                                                                                                                                                                                                                                                                                                                                                                                                                                                                                                                                                                                                                                                                                                                                                                                                                                                                                           |  |
| C-2                                                                                                                                                                                                                                                                                                                                                                                                                                                                                                                                                                                                                                                                                                                                                                                                                                                                                                                                                                                                                                                                                                                                                                                                                                                                                                                                                                                                                                                                                                                                                                                                                                                                                                                                                                                                                                                                                                                                                                                                                                                                                                                                                                                                                                                                                                                                                                                                                                                                                                                                                                                                                                                                                                                                                                                                                                                                                                                                                                                                                                                                                                                                                                                                                                                                                                                                                                                                | THK MOISTURE RESISTANT GYPSUM BOARD ON<br>METAL CEILING JOIST                                                                                                                                                                                                                                                                                                                                                                                                                                                                                                                                                                                                                                                                                                                                                                                                                                                                                                                                                                                                                                                                                                                                                                                                                                                                                                                                                                                                                                                                                                                                                                                                                                                                                                                                                                                                                                                                                                                                                                                                                                                                                                                                                                                                              |  |
| C-3                                                                                                                                                                                                                                                                                                                                                                                                                                                                                                                                                                                                                                                                                                                                                                                                                                                                                                                                                                                                                                                                                                                                                                                                                                                                                                                                                                                                                                                                                                                                                                                                                                                                                                                                                                                                                                                                                                                                                                                                                                                                                                                                                                                                                                                                                                                                                                                                                                                                                                                                                                                                                                                                                                                                                                                                                                                                                                                                                                                                                                                                                                                                                                                                                                                                                                                                                                                                | 600X600 REGULAR ACOUSTIC TILES ON<br>POWDER COATED ALUMINUM T RUNNERS                                                                                                                                                                                                                                                                                                                                                                                                                                                                                                                                                                                                                                                                                                                                                                                                                                                                                                                                                                                                                                                                                                                                                                                                                                                                                                                                                                                                                                                                                                                                                                                                                                                                                                                                                                                                                                                                                                                                                                                                                                                                                                                                                                                                      |  |
| C-4                                                                                                                                                                                                                                                                                                                                                                                                                                                                                                                                                                                                                                                                                                                                                                                                                                                                                                                                                                                                                                                                                                                                                                                                                                                                                                                                                                                                                                                                                                                                                                                                                                                                                                                                                                                                                                                                                                                                                                                                                                                                                                                                                                                                                                                                                                                                                                                                                                                                                                                                                                                                                                                                                                                                                                                                                                                                                                                                                                                                                                                                                                                                                                                                                                                                                                                                                                                                | POWDER COATED ALUMINUM PANELS ON<br>CONCEALED ALUMINUM RUNNERS                                                                                                                                                                                                                                                                                                                                                                                                                                                                                                                                                                                                                                                                                                                                                                                                                                                                                                                                                                                                                                                                                                                                                                                                                                                                                                                                                                                                                                                                                                                                                                                                                                                                                                                                                                                                                                                                                                                                                                                                                                                                                                                                                                                                             |  |
| C-5                                                                                                                                                                                                                                                                                                                                                                                                                                                                                                                                                                                                                                                                                                                                                                                                                                                                                                                                                                                                                                                                                                                                                                                                                                                                                                                                                                                                                                                                                                                                                                                                                                                                                                                                                                                                                                                                                                                                                                                                                                                                                                                                                                                                                                                                                                                                                                                                                                                                                                                                                                                                                                                                                                                                                                                                                                                                                                                                                                                                                                                                                                                                                                                                                                                                                                                                                                                                |                                                                                                                                                                                                                                                                                                                                                                                                                                                                                                                                                                                                                                                                                                                                                                                                                                                                                                                                                                                                                                                                                                                                                                                                                                                                                                                                                                                                                                                                                                                                                                                                                                                                                                                                                                                                                                                                                                                                                                                                                                                                                                                                                                                                                                                                            |  |
| -                                                                                                                                                                                                                                                                                                                                                                                                                                                                                                                                                                                                                                                                                                                                                                                                                                                                                                                                                                                                                                                                                                                                                                                                                                                                                                                                                                                                                                                                                                                                                                                                                                                                                                                                                                                                                                                                                                                                                                                                                                                                                                                                                                                                                                                                                                                                                                                                                                                                                                                                                                                                                                                                                                                                                                                                                                                                                                                                                                                                                                                                                                                                                                                                                                                                                                                                                                                                  | 12MM THK. GYPSUM BOARD IN HPL METAL FIN.<br>AND 6MM THK. GRAPHICOTE GLASS PANELS<br>ON POWDER COATED ALUMINUM FRAMING<br>WITH 6MM THK. ACRYLIC DIFFUSERS                                                                                                                                                                                                                                                                                                                                                                                                                                                                                                                                                                                                                                                                                                                                                                                                                                                                                                                                                                                                                                                                                                                                                                                                                                                                                                                                                                                                                                                                                                                                                                                                                                                                                                                                                                                                                                                                                                                                                                                                                                                                                                                   |  |
| -                                                                                                                                                                                                                                                                                                                                                                                                                                                                                                                                                                                                                                                                                                                                                                                                                                                                                                                                                                                                                                                                                                                                                                                                                                                                                                                                                                                                                                                                                                                                                                                                                                                                                                                                                                                                                                                                                                                                                                                                                                                                                                                                                                                                                                                                                                                                                                                                                                                                                                                                                                                                                                                                                                                                                                                                                                                                                                                                                                                                                                                                                                                                                                                                                                                                                                                                                                                                  |                                                                                                                                                                                                                                                                                                                                                                                                                                                                                                                                                                                                                                                                                                                                                                                                                                                                                                                                                                                                                                                                                                                                                                                                                                                                                                                                                                                                                                                                                                                                                                                                                                                                                                                                                                                                                                                                                                                                                                                                                                                                                                                                                                                                                                                                            |  |
| C-6<br>C-7                                                                                                                                                                                                                                                                                                                                                                                                                                                                                                                                                                                                                                                                                                                                                                                                                                                                                                                                                                                                                                                                                                                                                                                                                                                                                                                                                                                                                                                                                                                                                                                                                                                                                                                                                                                                                                                                                                                                                                                                                                                                                                                                                                                                                                                                                                                                                                                                                                                                                                                                                                                                                                                                                                                                                                                                                                                                                                                                                                                                                                                                                                                                                                                                                                                                                                                                                                                         | LOW SHEEN ACRYLIC LATEX PAINT ON 12MM THK<br>GYPSUM BOARD ON METAL CEILING JOIST                                                                                                                                                                                                                                                                                                                                                                                                                                                                                                                                                                                                                                                                                                                                                                                                                                                                                                                                                                                                                                                                                                                                                                                                                                                                                                                                                                                                                                                                                                                                                                                                                                                                                                                                                                                                                                                                                                                                                                                                                                                                                                                                                                                           |  |
| C-8                                                                                                                                                                                                                                                                                                                                                                                                                                                                                                                                                                                                                                                                                                                                                                                                                                                                                                                                                                                                                                                                                                                                                                                                                                                                                                                                                                                                                                                                                                                                                                                                                                                                                                                                                                                                                                                                                                                                                                                                                                                                                                                                                                                                                                                                                                                                                                                                                                                                                                                                                                                                                                                                                                                                                                                                                                                                                                                                                                                                                                                                                                                                                                                                                                                                                                                                                                                                | ALUMINUM COMPOSITE CEILING PANEL<br>LOW SHEEN ACRYLIC LATEX PAINT ON 12Mmm                                                                                                                                                                                                                                                                                                                                                                                                                                                                                                                                                                                                                                                                                                                                                                                                                                                                                                                                                                                                                                                                                                                                                                                                                                                                                                                                                                                                                                                                                                                                                                                                                                                                                                                                                                                                                                                                                                                                                                                                                                                                                                                                                                                                 |  |
| C-8                                                                                                                                                                                                                                                                                                                                                                                                                                                                                                                                                                                                                                                                                                                                                                                                                                                                                                                                                                                                                                                                                                                                                                                                                                                                                                                                                                                                                                                                                                                                                                                                                                                                                                                                                                                                                                                                                                                                                                                                                                                                                                                                                                                                                                                                                                                                                                                                                                                                                                                                                                                                                                                                                                                                                                                                                                                                                                                                                                                                                                                                                                                                                                                                                                                                                                                                                                                                | THK GYPSUM BOARD HEXAGONAL ACCENT DROP<br>CEILING 1.20M DIA x 150MM THK ON METAL                                                                                                                                                                                                                                                                                                                                                                                                                                                                                                                                                                                                                                                                                                                                                                                                                                                                                                                                                                                                                                                                                                                                                                                                                                                                                                                                                                                                                                                                                                                                                                                                                                                                                                                                                                                                                                                                                                                                                                                                                                                                                                                                                                                           |  |
| EXI                                                                                                                                                                                                                                                                                                                                                                                                                                                                                                                                                                                                                                                                                                                                                                                                                                                                                                                                                                                                                                                                                                                                                                                                                                                                                                                                                                                                                                                                                                                                                                                                                                                                                                                                                                                                                                                                                                                                                                                                                                                                                                                                                                                                                                                                                                                                                                                                                                                                                                                                                                                                                                                                                                                                                                                                                                                                                                                                                                                                                                                                                                                                                                                                                                                                                                                                                                                                | HANGERS<br>STING FINISHES                                                                                                                                                                                                                                                                                                                                                                                                                                                                                                                                                                                                                                                                                                                                                                                                                                                                                                                                                                                                                                                                                                                                                                                                                                                                                                                                                                                                                                                                                                                                                                                                                                                                                                                                                                                                                                                                                                                                                                                                                                                                                                                                                                                                                                                  |  |
|                                                                                                                                                                                                                                                                                                                                                                                                                                                                                                                                                                                                                                                                                                                                                                                                                                                                                                                                                                                                                                                                                                                                                                                                                                                                                                                                                                                                                                                                                                                                                                                                                                                                                                                                                                                                                                                                                                                                                                                                                                                                                                                                                                                                                                                                                                                                                                                                                                                                                                                                                                                                                                                                                                                                                                                                                                                                                                                                                                                                                                                                                                                                                                                                                                                                                                                                                                                                    | LOW SHEEN ACRYLIC LATEX PAINT ON SMOOTH                                                                                                                                                                                                                                                                                                                                                                                                                                                                                                                                                                                                                                                                                                                                                                                                                                                                                                                                                                                                                                                                                                                                                                                                                                                                                                                                                                                                                                                                                                                                                                                                                                                                                                                                                                                                                                                                                                                                                                                                                                                                                                                                                                                                                                    |  |
| EXC-I                                                                                                                                                                                                                                                                                                                                                                                                                                                                                                                                                                                                                                                                                                                                                                                                                                                                                                                                                                                                                                                                                                                                                                                                                                                                                                                                                                                                                                                                                                                                                                                                                                                                                                                                                                                                                                                                                                                                                                                                                                                                                                                                                                                                                                                                                                                                                                                                                                                                                                                                                                                                                                                                                                                                                                                                                                                                                                                                                                                                                                                                                                                                                                                                                                                                                                                                                                                              | RUBBED FINISHED EXPOSED UNDERSIDE OF                                                                                                                                                                                                                                                                                                                                                                                                                                                                                                                                                                                                                                                                                                                                                                                                                                                                                                                                                                                                                                                                                                                                                                                                                                                                                                                                                                                                                                                                                                                                                                                                                                                                                                                                                                                                                                                                                                                                                                                                                                                                                                                                                                                                                                       |  |
| -                                                                                                                                                                                                                                                                                                                                                                                                                                                                                                                                                                                                                                                                                                                                                                                                                                                                                                                                                                                                                                                                                                                                                                                                                                                                                                                                                                                                                                                                                                                                                                                                                                                                                                                                                                                                                                                                                                                                                                                                                                                                                                                                                                                                                                                                                                                                                                                                                                                                                                                                                                                                                                                                                                                                                                                                                                                                                                                                                                                                                                                                                                                                                                                                                                                                                                                                                                                                  | RUBBED FINISHED EXPOSED UNDERSIDE OF<br>SLAB/ BEAM<br>LOW SHEEN ACRYLIC LATEX PAINT ON 12MM                                                                                                                                                                                                                                                                                                                                                                                                                                                                                                                                                                                                                                                                                                                                                                                                                                                                                                                                                                                                                                                                                                                                                                                                                                                                                                                                                                                                                                                                                                                                                                                                                                                                                                                                                                                                                                                                                                                                                                                                                                                                                                                                                                                |  |
| EXC-1                                                                                                                                                                                                                                                                                                                                                                                                                                                                                                                                                                                                                                                                                                                                                                                                                                                                                                                                                                                                                                                                                                                                                                                                                                                                                                                                                                                                                                                                                                                                                                                                                                                                                                                                                                                                                                                                                                                                                                                                                                                                                                                                                                                                                                                                                                                                                                                                                                                                                                                                                                                                                                                                                                                                                                                                                                                                                                                                                                                                                                                                                                                                                                                                                                                                                                                                                                                              | SLAB/ BEAM<br>LOW SHEEN ACRYLIC LATEX PAINT ON 12MM<br>THK MOISTURE RESISTANT GYPSUM BOARD ON<br>METAL CEILING JOIST                                                                                                                                                                                                                                                                                                                                                                                                                                                                                                                                                                                                                                                                                                                                                                                                                                                                                                                                                                                                                                                                                                                                                                                                                                                                                                                                                                                                                                                                                                                                                                                                                                                                                                                                                                                                                                                                                                                                                                                                                                                                                                                                                       |  |
| -                                                                                                                                                                                                                                                                                                                                                                                                                                                                                                                                                                                                                                                                                                                                                                                                                                                                                                                                                                                                                                                                                                                                                                                                                                                                                                                                                                                                                                                                                                                                                                                                                                                                                                                                                                                                                                                                                                                                                                                                                                                                                                                                                                                                                                                                                                                                                                                                                                                                                                                                                                                                                                                                                                                                                                                                                                                                                                                                                                                                                                                                                                                                                                                                                                                                                                                                                                                                  | SLAB/ BEAM<br>LOW SHEEN ACRYLIC LATEX PAINT ON 12MM<br>THK MOISTURE RESISTANT GYPSUM BOARD ON                                                                                                                                                                                                                                                                                                                                                                                                                                                                                                                                                                                                                                                                                                                                                                                                                                                                                                                                                                                                                                                                                                                                                                                                                                                                                                                                                                                                                                                                                                                                                                                                                                                                                                                                                                                                                                                                                                                                                                                                                                                                                                                                                                              |  |
| EXC-2<br>EXC-3                                                                                                                                                                                                                                                                                                                                                                                                                                                                                                                                                                                                                                                                                                                                                                                                                                                                                                                                                                                                                                                                                                                                                                                                                                                                                                                                                                                                                                                                                                                                                                                                                                                                                                                                                                                                                                                                                                                                                                                                                                                                                                                                                                                                                                                                                                                                                                                                                                                                                                                                                                                                                                                                                                                                                                                                                                                                                                                                                                                                                                                                                                                                                                                                                                                                                                                                                                                     | SLAB/ BEAM<br>LOW SHEEN ACRYLIC LATEX PAINT ON 12MM<br>THK MOISTURE RESISTANT GYPSUM BOARD ON<br>METAL CEILING JOIST                                                                                                                                                                                                                                                                                                                                                                                                                                                                                                                                                                                                                                                                                                                                                                                                                                                                                                                                                                                                                                                                                                                                                                                                                                                                                                                                                                                                                                                                                                                                                                                                                                                                                                                                                                                                                                                                                                                                                                                                                                                                                                                                                       |  |
| EXC-2<br>EXC-3<br>W/<br>EXI                                                                                                                                                                                                                                                                                                                                                                                                                                                                                                                                                                                                                                                                                                                                                                                                                                                                                                                                                                                                                                                                                                                                                                                                                                                                                                                                                                                                                                                                                                                                                                                                                                                                                                                                                                                                                                                                                                                                                                                                                                                                                                                                                                                                                                                                                                                                                                                                                                                                                                                                                                                                                                                                                                                                                                                                                                                                                                                                                                                                                                                                                                                                                                                                                                                                                                                                                                        | SLAB/BEAM<br>CLOW SHEEN ACRYLIC LATEX PAINT ON 12MM<br>THK MOISTURE RESISTANT GYPSUM BOARD ON<br>METAL CEILING JOIST<br>LOW SHEEN ACRYLIC LATEX PAINT ON 12MM THK<br>GYPSUM BOARD ON METAL CEILING JOIST                                                                                                                                                                                                                                                                                                                                                                                                                                                                                                                                                                                                                                                                                                                                                                                                                                                                                                                                                                                                                                                                                                                                                                                                                                                                                                                                                                                                                                                                                                                                                                                                                                                                                                                                                                                                                                                                                                                                                                                                                                                                   |  |
| EXC-2<br>EXC-3<br>EXI<br>EXI<br>EXW-1                                                                                                                                                                                                                                                                                                                                                                                                                                                                                                                                                                                                                                                                                                                                                                                                                                                                                                                                                                                                                                                                                                                                                                                                                                                                                                                                                                                                                                                                                                                                                                                                                                                                                                                                                                                                                                                                                                                                                                                                                                                                                                                                                                                                                                                                                                                                                                                                                                                                                                                                                                                                                                                                                                                                                                                                                                                                                                                                                                                                                                                                                                                                                                                                                                                                                                                                                              | SLAB (PREM<br>LOW SHEEN ACRYLIC LATEX PAINT ON 12HH<br>THK MOISTURE RESISTANT GYPSUM BOARD ON<br>HETAL CEILING JOIST<br>LOW SHEEN ACRYLIC LATEX PAINT ON 12HH THK<br>GYPSUM BOARD ON METAL CEILING JOIST<br>ALLL FINISH LEGEND :<br>STING FINISHES<br>SEMI-GLOSS LATEX PAINT FINISH                                                                                                                                                                                                                                                                                                                                                                                                                                                                                                                                                                                                                                                                                                                                                                                                                                                                                                                                                                                                                                                                                                                                                                                                                                                                                                                                                                                                                                                                                                                                                                                                                                                                                                                                                                                                                                                                                                                                                                                        |  |
| EXC-2<br>EXC-3<br>EXC-3<br>EXI<br>EXI<br>EXW-1<br>EXW-2                                                                                                                                                                                                                                                                                                                                                                                                                                                                                                                                                                                                                                                                                                                                                                                                                                                                                                                                                                                                                                                                                                                                                                                                                                                                                                                                                                                                                                                                                                                                                                                                                                                                                                                                                                                                                                                                                                                                                                                                                                                                                                                                                                                                                                                                                                                                                                                                                                                                                                                                                                                                                                                                                                                                                                                                                                                                                                                                                                                                                                                                                                                                                                                                                                                                                                                                            | SLAB (PREM<br>LOW SHEEN ACRYLIC LATEX PAINT ON 12HH<br>THK MOISTURE RESISTANT GYFSUM BOARD ON<br>HETAL CELILIKO JOIST<br>LOW SHEEN ACRYLIC LATEX PAINT ON 12HH THK<br>GYFSUM BOARD ON METAL CELILIKO JOIST<br>ALLL FINISH LEGEND :<br>STING FINISHES<br>SEMI-GLOSS LATEX PAINT FINISH<br>3000600025HH THK. POLISHED HOMOGENOUS WALL<br>THE                                                                                                                                                                                                                                                                                                                                                                                                                                                                                                                                                                                                                                                                                                                                                                                                                                                                                                                                                                                                                                                                                                                                                                                                                                                                                                                                                                                                                                                                                                                                                                                                                                                                                                                                                                                                                                                                                                                                 |  |
| EXC-2<br>EXC-3<br>W/<br>EXI<br>EXW-I                                                                                                                                                                                                                                                                                                                                                                                                                                                                                                                                                                                                                                                                                                                                                                                                                                                                                                                                                                                                                                                                                                                                                                                                                                                                                                                                                                                                                                                                                                                                                                                                                                                                                                                                                                                                                                                                                                                                                                                                                                                                                                                                                                                                                                                                                                                                                                                                                                                                                                                                                                                                                                                                                                                                                                                                                                                                                                                                                                                                                                                                                                                                                                                                                                                                                                                                                               | SLAB REAM<br>LOW SHEEN ACTULC LATEX FAINT ON 12HH<br>THE MOSTLEAK PENSITA ANT OFFSAM BOARD ON<br>VIEW SHEEN ACTULC LATEX FAINT ON 12HH<br>LOW SHEEN ACTULC LATEX FAINT ON 12HH THK<br>OFFSAM BOARD ON HETAL CELLING JOIST<br>ALLL FINISH LEGEND :<br>STING FINISHES<br>SENI-GLOSS LATEX PAINT FINISH<br>JODGKOOX2HH THINF POLSHED HOMOGENOUS WALL                                                                                                                                                                                                                                                                                                                                                                                                                                                                                                                                                                                                                                                                                                                                                                                                                                                                                                                                                                                                                                                                                                                                                                                                                                                                                                                                                                                                                                                                                                                                                                                                                                                                                                                                                                                                                                                                                                                          |  |
| EXC-2<br>EXC-3<br>W/<br>EXI<br>EXW-1<br>EXW-1<br>EXW-2<br>EXW-2<br>EXW-3                                                                                                                                                                                                                                                                                                                                                                                                                                                                                                                                                                                                                                                                                                                                                                                                                                                                                                                                                                                                                                                                                                                                                                                                                                                                                                                                                                                                                                                                                                                                                                                                                                                                                                                                                                                                                                                                                                                                                                                                                                                                                                                                                                                                                                                                                                                                                                                                                                                                                                                                                                                                                                                                                                                                                                                                                                                                                                                                                                                                                                                                                                                                                                                                                                                                                                                           | SLAB (PREM<br>LOW SHEEN ACRYLIC LATEX PAINT ON 12HH<br>THK MOISTURE RESISTANT GYFSUM BOARD ON<br>HETAL CELING JOIST<br>LOW SHEEN ACRYLIC LATEX PAINT ON 12HH THK<br>GYFSUM BOARD ON METAL CELING JOIST<br>ALLL FINISH LEGEND :<br>STING FINISHES<br>SEMI-GLOSS LATEX PAINT FINISH<br>300K00X25HH THK. POLISHED HOMOGENOUS WALL<br>THE<br>EPOXY LINING                                                                                                                                                                                                                                                                                                                                                                                                                                                                                                                                                                                                                                                                                                                                                                                                                                                                                                                                                                                                                                                                                                                                                                                                                                                                                                                                                                                                                                                                                                                                                                                                                                                                                                                                                                                                                                                                                                                      |  |
| EXC-2<br>EXC-3<br>EXC-3<br>EXU-1<br>EXU-1<br>EXW-2<br>EXW-2<br>EXW-2<br>EXW-4<br>EXW-5<br>NEV                                                                                                                                                                                                                                                                                                                                                                                                                                                                                                                                                                                                                                                                                                                                                                                                                                                                                                                                                                                                                                                                                                                                                                                                                                                                                                                                                                                                                                                                                                                                                                                                                                                                                                                                                                                                                                                                                                                                                                                                                                                                                                                                                                                                                                                                                                                                                                                                                                                                                                                                                                                                                                                                                                                                                                                                                                                                                                                                                                                                                                                                                                                                                                                                                                                                                                      | SLAB/ REAM<br>LOW SHEEN ACRYLIC LATEX PAINT ON 12HH<br>THK MOISTURE RESISTANT GYPSUM BOARD ON<br>RETAL CELING JOST<br>LOW SHEEN ACRYLIC LATEX PAINT ON 12HH THK<br>GYPSUM BOARD ON METAL CELING AOIST<br>ALL FINISH LEGEND :<br>STING FINISHES<br>SEM-GLOSS LATEX PAINT FINISH<br>SOCKOOZESHI THK. POLISHED HOMOGENOUS WALL<br>TULE<br>EPOXY LINING<br>LIQUD-APPLIED ELASTOMERIC WALL COATING<br>LIQUD-APPLIED ELASTOMERIC WALL COATING                                                                                                                                                                                                                                                                                                                                                                                                                                                                                                                                                                                                                                                                                                                                                                                                                                                                                                                                                                                                                                                                                                                                                                                                                                                                                                                                                                                                                                          |  |
| EXC-2<br>EXC-3<br>W/J<br>EXI<br>EXW-1<br>EXW-2<br>EXW-2<br>EXW-2<br>EXW-4<br>EXW-5<br>NEV<br>WF-1                                                                                                                                                                                                                                                                                                                                                                                                                                                                                                                                                                                                                                                                                                                                                                                                                                                                                                                                                                                                                                                                                                                                                                                                                                                                                                                                                                                                                                                                                                                                                                                                                                                                                                                                                                                                                                                                                                                                                                                                                                                                                                                                                                                                                                                                                                                                                                                                                                                                                                                                                                                                                                                                                                                                                                                                                                                                                                                                                                                                                                                                                                                                                                                                                                                                                                  | SLAB: REAM<br>LOW SHEEN ACRYLIC LATEX FAINT ON 12HH<br>THY MOSTLER: RESISTANT OFFSUH BOARD ON<br>NETAL CEERN RESISTANT OFFSUH BOARD ON<br>CONSTRUCT SHEEN CONTROL OF SHEEN<br>CONSTRUCT SHEEN CONSTRUCTION 12HH<br>ALL FINISH LEGEND :<br>STING FINISHES<br>SEN-GLOSS LATEX PAINT FINISH<br>SOCKOOX25HH THK. POLISHED HOMOGENOUS WALL<br>TILE<br>POXY LINING<br>LIQUUD-APPLIED ELASTOMERIC WALL COATING<br>PAINTED FINISH WITH TRAFFIC STIRE PATTERN                                                                                                                                                                                                                                                                                                                                                                                                                                                                                                                                                                                                                                                                                                                                                                                                                                                                                                                                                                                                                                                                                                                                                                                                                                                                                                                                                                                                                                                                                                                                                                                                                                                                                                                                                                                                                       |  |
| EXC-2<br>EXC-3<br>EXC-3<br>EXW-1<br>EXW-2<br>EXW-2<br>EXW-3<br>EXW-4<br>EXW-5<br>NEV<br>WF-1<br>WF-2                                                                                                                                                                                                                                                                                                                                                                                                                                                                                                                                                                                                                                                                                                                                                                                                                                                                                                                                                                                                                                                                                                                                                                                                                                                                                                                                                                                                                                                                                                                                                                                                                                                                                                                                                                                                                                                                                                                                                                                                                                                                                                                                                                                                                                                                                                                                                                                                                                                                                                                                                                                                                                                                                                                                                                                                                                                                                                                                                                                                                                                                                                                                                                                                                                                                                               | SLAB/ BEAM<br>LOW SHEEN ACKYLIC LATEX PAINT ON 12HH<br>THK MOISTURE RESISTANT GYPSUM BOARD ON<br>HETAL CELLING JOIST<br>LOW SHEEN ACKYLIC LATEX PAINT ON 12HH THK<br>GYPSUM BOARD ON METAL CELLING JOIST<br>ALL FINISHES<br>SEMI-LOSS LATEX PAINT FANISH<br>300X000X25HH THK. POLISHED HOMOGENOUS WALL<br>TLE<br>EPOXY LINING<br>LIQUID-APPLIED ELASTOHERIC WALL COATING<br>PAINTED FINISHES<br>SEMI-LOSS LATEX PAINT FANISH<br>300X000X25HH THK. POLISHED HOMOGENOUS<br>W FINISHES<br>SEMI-LOSS LATEX PAINT FANISH<br>300X000X25HH THK. POLISHED HOMOGENOUS<br>MALL TLE                                                                                                                                                                                                                                                                                                                                                                                                                                                                                                                                                                                                                                                                                                                                                                                                                                                                                                                                                                                                                                                                                                                                                                                                                                                                                                                                                                                                                                                                                                                                                                                                                                                                                                   |  |
| EXC-2<br>EXC-3<br>W/J<br>EXI<br>EXW-1<br>EXW-2<br>EXW-2<br>EXW-2<br>EXW-4<br>EXW-5<br>NEV<br>WF-1                                                                                                                                                                                                                                                                                                                                                                                                                                                                                                                                                                                                                                                                                                                                                                                                                                                                                                                                                                                                                                                                                                                                                                                                                                                                                                                                                                                                                                                                                                                                                                                                                                                                                                                                                                                                                                                                                                                                                                                                                                                                                                                                                                                                                                                                                                                                                                                                                                                                                                                                                                                                                                                                                                                                                                                                                                                                                                                                                                                                                                                                                                                                                                                                                                                                                                  | SLAB (REAM<br>LOW SHEEN ACRYLIC LATEX PAINT ON 12HH<br>THK MOISTURE RESISTANT GYPSUM BOARD ON<br>RETAL CELING GOST<br>LOW SHEEN ACRYLIC LATEX PAINT ON 12HH THK<br>GYPSUM BOARD ON METAL CELING SOIST<br>ALL FINISH LEGEND :<br>STING FINISHES<br>SENI-GLOSS LATEX PAINT FINISH<br>DOXOROX25HH THK. POLISHED HOMOGENOUS WALL<br>TILE<br>EPOXY LINING<br>LIQUUD-APPLIE ELASTOMERIC WALL GOATING<br>ILIQUUD-APPLIE ELASTOMERIC WALL GOATING<br>PAINTED FINISH WITH TRAFFIC STRIPE PATTERN<br>N FINISHES<br>SENI-GLOSS LATEX PAINT FINISH<br>DOXOROX25HH THK. POLISHED HOMOGENOUS                                                                                                                                                                                                                                                                                                                                                                                                                                                                                                                                                                                                                                                                                                                                                                                                                                                                                                                                                                                                                                                                                                                                                                                                                                                                                                                                                                                                                                                                                                                                                                                                                                                                                             |  |
| EXC-2<br>EXC-3<br>EXC-3<br>EXW-1<br>EXW-1<br>EXW-2<br>EXW-3<br>EXW-4<br>EXW-5<br>NEV<br>WF-1<br>WF-2<br>WF-3                                                                                                                                                                                                                                                                                                                                                                                                                                                                                                                                                                                                                                                                                                                                                                                                                                                                                                                                                                                                                                                                                                                                                                                                                                                                                                                                                                                                                                                                                                                                                                                                                                                                                                                                                                                                                                                                                                                                                                                                                                                                                                                                                                                                                                                                                                                                                                                                                                                                                                                                                                                                                                                                                                                                                                                                                                                                                                                                                                                                                                                                                                                                                                                                                                                                                       | SLAB: REAM<br>SLAB: REAM<br>DUS WHEEN ACTEX FAINT ON 120H<br>METAL CELLING HESISTATE GYPSUM BOARD ON<br>METAL CELLING JOIST<br>ALL FINISH LEGEND :<br>STING FINISHES<br>SEM-GLOSS LATEX PAINT FANSH<br>SOCKOOX259H THK. POLISHED HOMOGENOUS<br>VALL TEL<br>POLY LINING<br>LIQUID-APPLIED ELASTOHERIC WALL COATING<br>PAINTED FINISH WITH TRAFFIC STRIPE PATTERN<br>N FINISHES<br>SEM-GLOSS LATEX PAINT FANSH<br>SOCKOOX259H THK. POLISHED HOMOGENOUS<br>WALL TLE<br>SKIM COAT WALL COATING FINISH                                                                                                                                                                                                                                                                                                                                                                                                                                                                                                                                                                                                                                                                                                                                                                                                                                                                                                                                                                                                                                                                                                                                                                                                                                                                                                                                                                                                                                                                                                                                                                                                                                                                                                                                                                          |  |
| EXC-2<br>EXC-3<br>EXC-3<br>EXW-1<br>EXW-1<br>EXW-2<br>EXW-4<br>EXW-4<br>EXW-4<br>EXW-4<br>EXW-5<br>WF-1<br>WF-2<br>WF-3<br>WF-4                                                                                                                                                                                                                                                                                                                                                                                                                                                                                                                                                                                                                                                                                                                                                                                                                                                                                                                                                                                                                                                                                                                                                                                                                                                                                                                                                                                                                                                                                                                                                                                                                                                                                                                                                                                                                                                                                                                                                                                                                                                                                                                                                                                                                                                                                                                                                                                                                                                                                                                                                                                                                                                                                                                                                                                                                                                                                                                                                                                                                                                                                                                                                                                                                                                                    | SLAB: REAM<br>LOW SHEEN ACRYLIC LATEX PAINT ON 12HH<br>THE MCGLERING BASING ON XIEL<br>VIEW SHEEN ACRYLIC LATEX PAINT ON 12HH<br>LOW SHEEN ACRYLIC LATEX PAINT ON 12HH<br>THE MCGLERING LATEX PAINT FINISH<br>STING FINISHES<br>SENI-GLOSS LATEX PAINT FINISH<br>SOCKOOX25HH THK. POLISHED HOMOGENOUS WALL<br>TILE<br>EPOXY LINIS<br>PAINTED FINISHES<br>SENI-GLOSS LATEX PAINT FINISH<br>SENI-GLOSS LATEX PAINT FINISH<br>SENIC CANTURAL COATING FINISH<br>ACCUSTIC PADDING                                                                                                                                                                                                                                                                                                                                                                                                                                                                                                                                                                                                                                                                                                                                                                                                                                                                                                                                                                                                                                                                                                                                                                                                                                                                                                                                                                                                                                                                                                                                                                                                                          |  |
| EXC-2<br>EXC-3<br>EXC-3<br>EXW-1<br>EXW-2<br>EXW-2<br>EXW-2<br>EXW-2<br>EXW-2<br>EXW-2<br>EXW-2<br>EXW-2<br>EXW-2<br>EXW-2<br>EXW-2<br>EXW-2<br>EXW-2<br>EXW-2<br>EXW-2<br>EXW-2<br>EXW-2<br>EXW-2<br>EXW-2<br>EXW-2<br>EXW-2<br>EXW-2<br>EXW-2<br>EXW-2<br>EXW-2<br>EXW-2<br>EXW-2<br>EXW-2<br>EXW-2<br>EXW-2<br>EXW-2<br>EXW-2<br>EXW-2<br>EXW-2<br>EXW-2<br>EXW-2<br>EXW-2<br>EXW-2<br>EXW-2<br>EXW-2<br>EXW-2<br>EXW-2<br>EXW-2<br>EXW-2<br>EXW-2<br>EXW-2<br>EXW-2<br>EXW-2<br>EXW-2<br>EXW-2<br>EXW-2<br>EXW-2<br>EXW-2<br>EXW-2<br>EXW-2<br>EXW-2<br>EXW-2<br>EXW-2<br>EXW-2<br>EXW-2<br>EXW-2<br>EXW-2<br>EXW-2<br>EXW-2<br>EXW-2<br>EXW-2<br>EXW-2<br>EXW-2<br>EXW-2<br>EXW-2<br>EXW-2<br>EXW-2<br>EXW-2<br>EXW-2<br>EXW-2<br>EXW-2<br>EXW-2<br>EXW-2<br>EXW-2<br>EXW-2<br>EXW-2<br>EXW-2<br>EXW-2<br>EXW-2<br>EXW-2<br>EXW-2<br>EXW-2<br>EXW-2<br>EXW-2<br>EXW-2<br>EXW-2<br>EXW-2<br>EXW-2<br>EXW-2<br>EXW-2<br>EXW-2<br>EXW-2<br>EXW-2<br>EXW-2<br>EXW-2<br>EXW-2<br>EXW-2<br>EXW-2<br>EXW-2<br>EXW-2<br>EXW-2<br>EXW-2<br>EXW-2<br>EXW-2<br>EXW-2<br>EXW-2<br>EXW-2<br>EXW-2<br>EXW-2<br>EXW-2<br>EXW-2<br>EXW-2<br>EXW-2<br>EXW-2<br>EXW-2<br>EXW-2<br>EXW-2<br>EXW-2<br>EXW-2<br>EXW-2<br>EXW-2<br>EXW-2<br>EXW-2<br>EXW-2<br>EXW-2<br>EXW-2<br>EXW-2<br>EXW-2<br>EXW-2<br>EXW-2<br>EXW-2<br>EXW-2<br>EXW-2<br>EXW-2<br>EXW-2<br>EXW-2<br>EXW-2<br>EXW-2<br>EXW-2<br>EXW-2<br>EXW-2<br>EXW-2<br>EXW-2<br>EXW-2<br>EXW-2<br>EXW-2<br>EXW-2<br>EXW-2<br>EXW-2<br>EXW-2<br>EXW-2<br>EXW-2<br>EXW-2<br>EXW-2<br>EXW-2<br>EXW-2<br>EXW-2<br>EXW-2<br>EXW-2<br>EXW-2<br>EXW-2<br>EXW-2<br>EXW-2<br>EXW-2<br>EXW-2<br>EXW-2<br>EXW-2<br>EXW-2<br>EXW-2<br>EXW-2<br>EXW-2<br>EXW-2<br>EXW-2<br>EXW-2<br>EXW-2<br>EXW-2<br>EXW-2<br>EXW-2<br>EXW-2<br>EXW-2<br>EXW-2<br>EXW-2<br>EXW-2<br>EXW-2<br>EXW-2<br>EXW-2<br>EXW-2<br>EXW-2<br>EXW-2<br>EXW-2<br>EXW-2<br>EXW-2<br>EXW-2<br>EXW-2<br>EXW-2<br>EXW-2<br>EXW-2<br>EXW-2<br>EXW-2<br>EXW-2<br>EXW-2<br>EXW-2<br>EXW-2<br>EXW-2<br>EXW-2<br>EXW-2<br>EXW-2<br>EXW-2<br>EXW-2<br>EXW-2<br>EXW-2<br>EXW-2<br>EXW-2<br>EXW-2<br>EXW-2<br>EXW-2<br>EXW-2<br>EXW-2<br>EXW-2<br>EXW-2<br>EXW-2<br>EXW-2<br>EXW-2<br>EXW-2<br>EXW-2<br>EXW-2<br>EXW-2<br>EXW-2<br>EXW-2<br>EXW-2<br>EXW-2<br>EXW-2<br>EXW-2<br>EXW-2<br>EXW-2<br>EXW-2<br>EXW-2<br>EXW-2<br>EXW-2<br>EXW-2<br>EXW-2<br>EXW-2<br>EXW-2<br>EXW-2<br>EXW-2<br>EXW-2<br>EXW-2<br>EXW-2<br>EXW-2<br>EXW-2<br>EXW-2<br>EXW-2<br>EXW-2<br>EXW-2<br>EXW-2<br>EXW-2<br>EXW-2<br>EXW-2<br>EXW-2<br>EXW-2<br>EXW-2<br>EXW-2<br>EXW-2<br>EXW-2<br>EXW-2<br>EXW-2<br>EXW-2<br>EXW-2<br>EXW-2<br>EXW-2<br>EXW-2<br>EXW-2<br>EXW-2<br>EXW-2<br>EXW-2<br>EXW-2<br>EXW-2<br>EXW-2<br>EXW-2<br>EXW-2<br>EXW-2<br>EXW-2<br>EXW-2<br>EXW-2<br>EXW-2<br>EXW-2<br>EXW-2<br>EXW-2<br>EXW-2<br>EXW-2<br>EXW-2<br>EXW-2<br>EXW-2<br>EXW-2<br>EXW-2<br>EXW-2<br>EXW-2<br>EXW-2<br>EXW-2<br>EXW-2<br>EXW-2<br>EXW-2<br>EXW-2<br>EXW-2<br>EXW-2<br>EXW-2<br>EXW-2<br>EXW-2<br>EXW-2<br>EXW-2<br>EXW-2<br>EXW-2<br>EXW-2<br>EXW-2<br>EXW-2<br>EXW-2<br>EXW-2<br>EXW-2<br>EXW-2<br>EXW-2<br>EXW-2<br>EXW-2<br>EXW-2<br>EXW-2<br>EXW-2<br>EXW-2<br>EXW-2<br>EXW-2<br>EXW-2<br>EXW-2<br>EXW-2<br>EXW-2                                                                                                                                                                                                          | SLAB (REAM<br>LOW SHEEN ACRYLIC LATEX PAINT ON 12HH<br>TWK MOISTURE RESISTANT GYPSUM BOARD ON<br>RETAL CELING GUST<br>LOW SHEEN ACRYLIC LATEX PAINT ON 12HH<br>THK MOISTURE RESISTANT GYPSUM BOARD ON<br>ALL FINISHE LEGEND :<br>STING FINISHES<br>SEM-GLOSS LATEX PAINT FINISH<br>SOCKOOX25HH THK. POLISHED HOMOGENOUS WALL<br>TILE<br>EPOXY LINING<br>LIUGUL-APLED ELASTOMERIC WALL COATING<br>PAINTED FINISH WITH TRAFFIC STRIPE PATTERN<br>W FINISHES<br>SEM-GLOSS LATEX PAINT FINISH<br>SOCKOOX25HH THK. POLISHED HOMOGENOUS<br>WALL TLE<br>SKIM COAT WALL COATING FINISH<br>SKIM COAT WALL COATING FINISH                                                                                                                                                                                                                                                                                                                                                                                                                                                                                                                                                                                                                                                                                                                                                                                                                                                                                                                                                                                                                                                                                                                                                                                                                                                                                                                                                                                                                                                      |  |
| EXC-2<br>EXC-3<br>EXC-3<br>EXW-1<br>EXW-1<br>EXW-2<br>EXW-3<br>EXW-4<br>EXW-5<br>EXW-5<br>EXW-6<br>WF-2<br>WF-4<br>WF-6<br>PA                                                                                                                                                                                                                                                                                                                                                                                                                                                                                                                                                                                                                                                                                                                                                                                                                                                                                                                                                                                                                                                                                                                                                                                                                                                                                                                                                                                                                                                                                                                                                                                                                                                                                                                                                                                                                                                                                                                                                                                                                                                                                                                                                                                                                                                                                                                                                                                                                                                                                                                                                                                                                                                                                                                                                                                                                                                                                                                                                                                                                                                                                                                                                                                                                                                                      | SLAB: REAM<br>LOW SHEEN ACRYLIC LATEX FAINT ON I2HH<br>TWK MOSTURE RESISTANT GYPSUM BOARD ON<br>RETAL CELING GUST<br>LOW SHEEN ACRYLIC LATEX FAINT ON I2HH<br>THK MOSTURE DIST<br>ALL FINISH LEGEND :<br>STING FINISHES<br>SENI-GLOSS LATEX PAINT FINISH<br>SOCKOOX25HH THK. POLISHED HOMOGENOUS WALL<br>TILE<br>EPOXY LINING<br>LIUGUE-APLIED ELASTOMERIC WALL COATING<br>PAINTED FINISH WITH TRAFFIC STRIPE PATTERN<br>W FINISHES<br>SEMI-GLOSS LATEX PAINT FINISH<br>SOCKOOX25HH THK. POLISHED HOMOGENOUS<br>WALL TLE<br>SKIM COAT WALL COATING FINISH<br>SKIM COATING FINISH<br>SKIM COATING FINISH<br>SKIM COATING FINISH<br>SKIM COATING FINISH<br>SKIM COATING FINISH<br>SKIM COATING |  |
| EXC-2<br>EXC-3<br>EXC-3<br>EXW-1<br>EXW-1<br>EXW-2<br>EXW-3<br>EXW-4<br>EXW-5<br>EXW-5<br>EXW-6<br>WF-2<br>WF-4<br>WF-6<br>PA                                                                                                                                                                                                                                                                                                                                                                                                                                                                                                                                                                                                                                                                                                                                                                                                                                                                                                                                                                                                                                                                                                                                                                                                                                                                                                                                                                                                                                                                                                                                                                                                                                                                                                                                                                                                                                                                                                                                                                                                                                                                                                                                                                                                                                                                                                                                                                                                                                                                                                                                                                                                                                                                                                                                                                                                                                                                                                                                                                                                                                                                                                                                                                                                                                                                      | SLAB (REAM<br>LOW SHEEN ACRYLIC LATEX PAINT ON 12HH<br>TWK MOSTLIKE RESISTANT OYPSUM BOARD ON<br>RETAL CELLING JOST<br>LOW SHEEN ACRYLIC LATEX PAINT ON 12HH<br>THK MOSTLIKE RESISTANT OYPSUM BOARD ON<br>STING FINISHES<br>SENI-GLOSS LATEX PAINT FINISH<br>SOCKOOX25HH THK. POLISHED HOMOGENOUS WALL<br>TILE<br>EPOXY LINING<br>LUGUD-APPLIE ELASTOMERIC WALL COATING<br>PAINTED FINISH WITH TRAFFIC STRIFE PATTERN<br>W FINISHES<br>SEMI-GLOSS LATEX PAINT FINISH<br>SOKKOOX25HH THK. POLISHED HOMOGENOUS<br>WALL TLE<br>SKIM COAT WALL COATING FINISH<br>SKIM COAT WALL COATING FINISH<br>ACOUSTIC PADDING<br>LHM THK. COLOR COATED GLASS<br>WOOD VENEER (VERIFY DESIGN ON DETAILS)<br>RTITION TYPE LEGEND ;                                                                                                                                                                                                                                                                                                                                                                                                                                                                                                                                                                                                                                                                                                                                                                                                                                                                                                                                                                                                                                                                                                                                                                                                                                                                                                                                                                                                                                                                                                                                                           |  |
| EXC-2<br>EXC-3<br>W/<br>EXII<br>EXW-1<br>EXW-2<br>EXW-4<br>EXW-5<br>WF-1<br>WF-2<br>WF-3<br>WF-4<br>WF-4<br>WF-5<br>EXII                                                                                                                                                                                                                                                                                                                                                                                                                                                                                                                                                                                                                                                                                                                                                                                                                                                                                                                                                                                                                                                                                                                                                                                                                                                                                                                                                                                                                                                                                                                                                                                                                                                                                                                                                                                                                                                                                                                                                                                                                                                                                                                                                                                                                                                                                                                                                                                                                                                                                                                                                                                                                                                                                                                                                                                                                                                                                                                                                                                                                                                                                                                                                                                                                                                                           | SLAB (PREM<br>SLAB (PREM<br>LOW SHEEN ACRYLIC LATEX PAINT ON 12HH<br>THK MOISTURE RESISTANT GYPSUM BOARD ON<br>RETAL CELLING JOIST<br>LOW SHEEN ACRYLIC LATEX PAINT ON 12HH THK<br>GYPSUM BOARD ON METAL CELLING SOIST<br>ALLL FINISH LEGEND :<br>STING FINISHES<br>SEM-GLOSS LATEX PAINT FINISH<br>SOXOROZZSHI THK. POLISHED HOMOGENOUS WALL<br>THE<br>EPOXY LINING<br>LIQUD-APPLIED ELASTOMERIC WALL COATING<br>PAINTED FINISH WITH TRAFFIC STRIPE PATTERN<br>N FINISHES<br>SEM-GLOSS LATEX PAINT FINISH<br>SOXOROZZSHI THK. POLISHED HOMOGENOUS<br>MALL TLE<br>SEM COAT WALL COATING FINISH<br>SKIM COATING SKIM SKIM SKIM SKIM SKIM SKIM SKIM SKIM                                                                                                                                                                                                                                             |  |
| EXC-2<br>EXC-3<br>EXC-3<br>EXU-2<br>EXU-2<br>EXU-2<br>EXU-2<br>EXU-2<br>EXU-2<br>EXU-2<br>EXU-2<br>EXU-2<br>WF-1<br>WF-1<br>WF-2<br>WF-3<br>WF-4<br>WF-3<br>WF-4<br>EXU-2<br>EXU-2                                                                                                                                                                                                                                                                                                                                                                                                                                                                                                                                                                                                                                                                                                                                                                                                                                                                                                                                                                                                                                                                                                                                                                                                                                                                                                                                                                                                                                                                                                                                                                                                                                                                                                                                                                                                                                                                                                                                                                                                                                                                                                                                                                                                                                                                                                                                                                                                                                                                                                                                                                                                                                                                                                                                                                                                                                                                                                                                                                                                                                                                                                                                                                                                                 | SLAB, PREM<br>LOW SHEEN ACRYLIC LATEX PAINT ON 12HH<br>TWK MOSTLIKE PESISTANT GYPSUM BOARD ON<br>VETAL CELINE JOINT<br>LOW SHEEN ACRYLIC LATEX PAINT ON 12HH<br>THK MOSTLIKE PESISTANT GYPSUM BOARD ON<br>VETAL CELINE JOINT<br>ALL FINISHE LEGEND :<br>STING FINISHES<br>SEN-GLOSS LATEX PAINT FINISH<br>SOCKOOZSHI THK. POLISHED HOMOGENOUS WALL<br>TILE<br>EPOXY LINING<br>DOMONOZSHI THK. POLISHED HOMOGENOUS WALL<br>TILE<br>EPOXY LINING<br>SEN-GLOSS LATEX PAINT FINISH<br>SOCKOOZSHI THK. POLISHED HOMOGENOUS<br>WALL TILE<br>SEN-GLOSS LATEX PAINT FINISH<br>SOCKOOZSHI THK. POLISHED HOMOGENOUS<br>WALL TLE<br>SEN-GLOSS LATEX PAINT FINISH<br>SOCKOOZSHI THK. POLISHED HOMOGENOUS<br>SENI-COAT WALL COATING FINISH<br>ACCUSTIC PADDING<br>LHH THK. COLOR COATED GLASS<br>WOOD VENEER (VERHY DESIGN ON DETAILS)<br>RTITION TYPE LEGEND ;<br>STING PARTITION<br>STING PARTITION<br>ENTRY COAS THE FINISH CONCRETE<br>EXTERNOR WALL.                                                                                                                                                                                                                                                                                                                                                                                                                                                                                                                                                                                                                                                                                                                                                                                                                                                                                                                                                                                                                                                                                                                                                                                                                                                                                                                               |  |
| EXC-2<br>EXC-3<br>EXC-3<br>EXW-1<br>EXW-1<br>EXW-2<br>EXW-4<br>WF-3<br>WF-4<br>WF-5<br>WF-6<br>EXI-1<br>EXI-1                                                                                                                                                                                                                                                                                                                                                                                                                                                                                                                                                                                                                                                                                                                                                                                                                                                                                                                                                                                                                                                                                                                                                                                                                                                                                                                                                                                                                                                                                                                                                                                                                                                                                                                                                                                                                                                                                                                                                                                                                                                                                                                                                                                                                                                                                                                                                                                                                                                                                                                                                                                                                                                                                                                                                                                                                                                                                                                                                                                                                                                                                                                                                                                                                                                                                      | SLAB, PREM<br>CLOW SHEEN ACRYLIC LATEX PAINT ON 12HH<br>TWK MOISTURE RESISTANT GYPSUM BOARD ON<br>PETAL CELING GOST.<br>LOW SHEEN ACRYLIC LATEX PAINT ON 12HH<br>THK MOISTURE RESISTANT GYPSUM BOARD ON<br>PETAL CELING ON HETAL CELING OJIST<br>ALLL FINISH LEGEND :<br>STING FINISHES<br>SENI-GLOSS LATEX PAINT FINISH<br>SOCKOOX25HH THK. POLISHED HOMOGENOUS WALL<br>TILE<br>EPOXY LINING<br>LIUGUE-APLIED ELASTOMERIC WALL COATING<br>PAINTED FINISH WITH TRAFFIC STRIFE PATTERN<br>W FINISHES<br>SEMI-GLOSS LATEX PAINT FINISH<br>SOCKOOX25HH THK. POLISHED HOMOGENOUS<br>WALL TILE<br>SKIM COAT WALL COATING FINISH<br>SOCKOOX25HH THK. POLISHED HOMOGENOUS<br>WALL TILE<br>SKIM COAT WALL COATING FINISH<br>COATING FINISH<br>SKIM COAT WALL COATING FINISH<br>COO VENEER (VERIFY DESIGN ON DETAILS)<br>RTITION TYPE LEGEND ;<br>STING PARTITION<br>ISH TIKK. COAT-ING-FLOGE COACRETE<br>WALL FINISH COAT BUCK ON THE CAST<br>WOOT VENEER (VERIFY DESIGN ON DETAILS)<br>RTITION TYPE LEGEND ;<br>STING PARTITION<br>ISH TIKK. COAT-ING-FLOGE COACRETE<br>WALL FINISH SOCHOLD AND FINISH AS<br>PER WALL FINISH PER CARTED FLOGEN TO<br>BOTTORS LAB/REAM PLAATSTEDD AND FINISH AS<br>PER WALL FINISH SOCHOLD AND FINISH AS<br>PER WALL FINISH PER CHARTED FLOGEN TO<br>BOTTORS CHART PER BUCKDONCEN<br>CHART FINISHED FOR COACRETE<br>FINISH PARTITION<br>ISH THK COAST AND FINISH AS<br>PER CHARTER ON THE CHART PER PER THE COAD TO<br>BOTTORS CHART PER CHARTER OF COA TO<br>BOTTORS CHARTER OF COACRETE WALL                                                                                                                                                                                                                                                                                                                                                                                                                                                                                                                                                                                                                                |  |
| EXC-2<br>EXC-3<br>EXC-3<br>EXV-2<br>EXV-2<br>EXV-2<br>EXV-2<br>EXV-5<br>EXV-2<br>WF-1<br>WF-1<br>WF-2<br>WF-3<br>WF-4<br>WF-5<br>WF-6<br>WF-6<br>EXP-1<br>EXP-1                                                                                                                                                                                                                                                                                                                                                                                                                                                                                                                                                                                                                                                                                                                                                                                                                                                                                                                                                                                                                                                                                                                                                                                                                                                                                                                                                                                                                                                                                                                                                                                                                                                                                                                                                                                                                                                                                                                                                                                                                                                                                                                                                                                                                                                                                                                                                                                                                                                                                                                                                                                                                                                                                                                                                                                                                                                                                                                                                                                                                                                                                                                                                                                                                                    | SLAB, PREM<br>LOW SHEEN ACRYLIC LATEX PAINT ON 12HH<br>TWK MOSTLIKE PESISTANT GYPSUM BOARD ON<br>VETAL CELINE JOINT<br>LOW SHEEN ACRYLIC LATEX PAINT ON 12HH<br>THK MOSTLIKE PESISTANT GYPSUM BOARD ON<br>VETAL CELINE JOINT<br>ALL FINISHE LEGEND :<br>STING FINISHES<br>SEN-GLOSS LATEX PAINT FINISH<br>SOCKOOZSHI THK. POLISHED HOMOGENOUS WALL<br>TILE<br>EPOXY LINING<br>DOMONOZSHI THK. POLISHED HOMOGENOUS WALL<br>TILE<br>EPOXY LINING<br>SEN-GLOSS LATEX PAINT FINISH<br>SOCKOOZSHI THK. POLISHED HOMOGENOUS<br>WALL TILE<br>SEN-GLOSS LATEX PAINT FINISH<br>SOCKOOZSHI THK. POLISHED HOMOGENOUS<br>WALL TLE<br>SEN-GLOSS LATEX PAINT FINISH<br>SOCKOOZSHI THK. POLISHED HOMOGENOUS<br>SENI-COAT WALL COATING FINISH<br>ACCUSTIC PADDING<br>LHH THK. COLOR COATED GLASS<br>WOOD VENEER (VERHY DESIGN ON DETAILS)<br>RTITION TYPE LEGEND ;<br>STING PARTITION<br>STING PARTITION<br>ENTRY COAS THE FINISH CONCRETE<br>EXTERNOR WALL.                                                                                                                                                                                                                                                                                                                                                                                                                                                                                                                                                                                                                                                                                                                                                                                                                                                                                                                                                                                                                                                                                                                                                                                                                                                                                                                               |  |
| EXC-2<br>EXC-3<br>EXC-3<br>EXW-1<br>EXW-1<br>EXW-2<br>EXW-2<br>EXW-5<br>EXW-5<br>EXW-5<br>EXW-5<br>WF-1<br>WF-1<br>WF-2<br>WF-3<br>WF-4<br>WF-1<br>EXP-1<br>EXP-1<br>EXP-2<br>EXP-3                                                                                                                                                                                                                                                                                                                                                                                                                                                                                                                                                                                                                                                                                                                                                                                                                                                                                                                                                                                                                                                                                                                                                                                                                                                                                                                                                                                                                                                                                                                                                                                                                                                                                                                                                                                                                                                                                                                                                                                                                                                                                                                                                                                                                                                                                                                                                                                                                                                                                                                                                                                                                                                                                                                                                                                                                                                                                                                                                                                                                                                                                                                                                                                                                | SLAB, REAM<br>LOW SHEEN ACKYLIC LATEX FAINT ON 12HH<br>TWK MOSTLERE RESISTANT OYPSUM BOARD ON<br>RETAL CELLING JOIST<br>RELAL CELLING JOIST<br>ALL FINISTRE RESISTANT OYPSUM BOARD ON<br>GYPSUM BOARD ON HETAL CELLING JOIST<br>ALL FINISTE LEGEND :<br>STING FINISHES<br>SEN-GLOSS LATEX PAINT FINISH<br>SOCKOOZSHI THK. POLISHED HOMOGENOUS WALL<br>TILE<br>POXY LINING<br>LUQUE-APPLIED ELASTOMERIC WALL COATING<br>PAINTED FINISH WITH TRAFFIC STRIPE PATTERN<br>W FINISHES<br>SEN-GLOSS LATEX PAINT FINISH<br>SEM-GLOSS LATEX PAINT FINISH<br>SCOKOUZSEN<br>SEM-GLOSS LATEX PAINT FINISH<br>SCOKOUZSEN<br>SEM-GLOSS LATEX PAINT FINISH<br>SCOKOUCSEN<br>SEM-GLOSS LATEX PAINT FINISH<br>SCOKOUZSEN<br>SEM-GLOSS LATEX PAINT FINISH<br>SCOKOUZSEN<br>SEM-COATING COATED GLASS<br>WOOD VENEER (VERIFY DESIGN ON DETAILS)<br>RTITION TYPE LEGEND ;<br>STING PARTITION<br>SOFTIME, CHB 24F FIRE RATE OFLOOR TO<br>BOTTIME, CHB 24F FIRE RATE OFLOOR TO<br>SOFTIME CHB 24F FIRE RATE OFLOOR TO<br>BOTTIME, CHB 24F FIRE RATE OFLOOR TO<br>SOFTIME CHB 24F FIRE RATE OFLOOR TO<br>SOFTIME CHB 24F FIRE RATE OFLOOR TO<br>BOTTIME CHB 24F FIRE RATE OFLOOR TO<br>BOTTIME, CHB 24F FIRE RATE OFLOOR TO<br>BOTTIME SLAB/BEANF FIRE SATED FLOOR           |  |
| EXC-2<br>EXC-3<br>EXC-3<br>EXX-1<br>EXX-1<br>EXX-1<br>EXX-1<br>EXX-2<br>EXX-5<br>WF-2<br>WF-3<br>WF-3<br>WF-3<br>WF-6<br>EXI-1<br>EXP-1<br>EXP-4                                                                                                                                                                                                                                                                                                                                                                                                                                                                                                                                                                                                                                                                                                                                                                                                                                                                                                                                                                                                                                                                                                                                                                                                                                                                                                                                                                                                                                                                                                                                                                                                                                                                                                                                                                                                                                                                                                                                                                                                                                                                                                                                                                                                                                                                                                                                                                                                                                                                                                                                                                                                                                                                                                                                                                                                                                                                                                                                                                                                                                                                                                                                                                                                                                                   | SLAB, PEAM<br>LOW SHEEN ACRYLIC LATEX PAINT ON 12HH<br>TWK MOSTLIKE PESISTANT GYPSUM BOARD ON<br>PETAL CELING JOST<br>LOW SHEEN ACRYLIC LATEX PAINT ON 12HH<br>THK MOSTLIKE PESISTANT GYPSUM BOARD ON<br>PETAL CELING JOST<br>ALL FINISH LEGEND :<br>STING FINISHES<br>SEN-GLOSS LATEX PAINT FINISH<br>SOCKOOX25HH THK. POLISHED HOMOGENOUS WALL<br>TILE<br>EPOXY LINING<br>LUGUD-APPLIE ELASTOMERIC WALL COATING<br>PAINTED FINISH WITH TRAFFIC STRIFE PATTERN<br>W FINISHES<br>SEH-GLOSS LATEX PAINT FINISH<br>SEH-GLOSS LATEX PAINT FINISH<br>SEH-GLOSS LATEX PAINT FINISH<br>SEH-GLOSS LATEX PAINT FINISH<br>SEM-GOAT WALL COATING FINISH<br>SIGNCOOX25HH THK. POLISHED HOMOGENOUS<br>WALL TLE<br>SKIH COAT WALL COATING FINISH<br>ACCUSTIC PAIDDING<br>LHH THK. COLOR COATED GLASS<br>WOOD VENEER (VERIFY DESIGN ON DETAILS)<br>RTITION TYPE LEGEND ;<br>STING PARTITION<br>SCHOOLE STRUCTURAL CONCRETE WALL<br>POINT BLAB/BEAM FINISH CONCRETE<br>EXTENGO WALL<br>REIMFORCED STRUCTURAL CONCRETE WALL<br>SCHOOLE SCHOLE CONCRETE<br>EXTENGE WALL PRISE ON ON DETAILS)<br>STING PARTITION<br>SOME THK. CHE QUOR TO BOTTOM SLABBEAMP<br>PLATTERD AND FINISH AS FRE WALL FINISHES<br>SCHOLE<br>Y PARTITION<br>SOME THK. CHE OF NOS BOTTOM SLABBEAMP<br>PLATERED AND FINISH AS FRE WALL FINISHES                                                                                                                                                                                                                                                                                                                                                                                                                                                                                                                                                                                                                                                                                                                                                                                                                                                                                                                                                                         |  |
| EXC-2<br>EXC-3<br>EXC-3<br>EXX-4<br>EXX-4<br>EXX-4<br>EXX-4<br>EXX-4<br>EXX-4<br>EXX-4<br>EXX-4<br>WF-3<br>WF-4<br>WF-3<br>WF-4<br>EXX-4<br>EXX-4<br>EXX-4<br>EXX-4<br>EXX-4<br>EXX-4<br>EXX-4<br>EXX-4<br>EXX-4<br>EXX-4<br>EXX-4<br>EXX-4<br>EXX-4<br>EXX-4<br>EXX-4<br>EXX-4<br>EXX-4<br>EXX-4<br>EXX-4<br>EXX-4<br>EXX-4<br>EXX-4<br>EXX-4<br>EXX-4<br>EXX-4<br>EXX-4<br>EXX-4<br>EXX-4<br>EXX-4<br>EXX-4<br>EXX-4<br>EXX-4<br>EXX-4<br>EXX-4<br>EXX-4<br>EXX-4<br>EXX-4<br>EXX-4<br>EXX-4<br>EXX-4<br>EXX-4<br>EXX-4<br>EXX-4<br>EXX-4<br>EXX-4<br>EXX-4<br>EXX-4<br>EXX-4<br>EXX-4<br>EXX-4<br>EXX-4<br>EXX-4<br>EXX-4<br>EXX-4<br>EXX-4<br>EXX-4<br>EXX-4<br>EXX-4<br>EXX-4<br>EXX-4<br>EXX-4<br>EXX-4<br>EXX-4<br>EXX-4<br>EXX-4<br>EXX-4<br>EXX-4<br>EXX-4<br>EXX-4<br>EXX-4<br>EXX-4<br>EXX-4<br>EXX-4<br>EXX-4<br>EXX-4<br>EXX-4<br>EXX-4<br>EXX-4<br>EXX-4<br>EXX-4<br>EXX-4<br>EXX-4<br>EXX-4<br>EXX-4<br>EXX-4<br>EXX-4<br>EXX-4<br>EXX-4<br>EXX-4<br>EXX-4<br>EXX-4<br>EXX-4<br>EXX-4<br>EXX-4<br>EXX-4<br>EXX-4<br>EXX-4<br>EXX-4<br>EXX-4<br>EXX-4<br>EXX-4<br>EXX-4<br>EXX-4<br>EXX-4<br>EXX-4<br>EXX-4<br>EXX-4<br>EXX-4<br>EXX-4<br>EXX-4<br>EXX-4<br>EXX-4<br>EXX-4<br>EXX-4<br>EXX-4<br>EXX-4<br>EXX-4<br>EXX-4<br>EXX-4<br>EXX-4<br>EXX-4<br>EXX-4<br>EXX-4<br>EXX-4<br>EXX-4<br>EXX-4<br>EXX-4<br>EXX-4<br>EXX-4<br>EXX-4<br>EXX-4<br>EXX-4<br>EXX-4<br>EXX-4<br>EXX-4<br>EXX-4<br>EXX-4<br>EXX-4<br>EXX-4<br>EXX-4<br>EXX-4<br>EXX-4<br>EXX-4<br>EXX-4<br>EXX-4<br>EXX-4<br>EXX-4<br>EXX-4<br>EXX-4<br>EXX-4<br>EXX-4<br>EXX-4<br>EXX-4<br>EXX-4<br>EXX-4<br>EXX-4<br>EXX-4<br>EXX-4<br>EXX-4<br>EXX-4<br>EXX-4<br>EXX-4<br>EXX-4<br>EXX-4<br>EXX-4<br>EXX-4<br>EXX-4<br>EXX-4<br>EXX-4<br>EXX-4<br>EXX-4<br>EXX-4<br>EXX-4<br>EXX-4<br>EXX-4<br>EXX-4<br>EXX-4<br>EXX-4<br>EXX-4<br>EXX-4<br>EXX-4<br>EXX-4<br>EXX-4<br>EXX-4<br>EXX-4<br>EXX-4<br>EXX-4<br>EXX-4<br>EXX-4<br>EXX-4<br>EXX-4<br>EXX-4<br>EXX-4<br>EXX-4<br>EXX-4<br>EXX-4<br>EXX-4<br>EXX-4<br>EXX-4<br>EXX-4<br>EXX-4<br>EXX-4<br>EXX-4<br>EXX-4<br>EXX-4<br>EXX-4<br>EXX-4<br>EXX-4<br>EXX-4<br>EXX-4<br>EXX-4<br>EXX-4<br>EXX-4<br>EXX-4<br>EXX-4<br>EXX-4<br>EXX-4<br>EXX-4<br>EXX-4<br>EXX-4<br>EXX-4<br>EXX-4<br>EXX-4<br>EXX-4<br>EXX-4<br>EXX-4<br>EXX-4<br>EXX-4<br>EXX-4<br>EXX-4<br>EXX-4<br>EXX-4<br>EXX-4<br>EXX-4<br>EXX-4<br>EXX-4<br>EXX-4<br>EXX-4<br>EXX-4<br>EXX-4<br>EXX-4<br>EXX-4<br>EXX-4<br>EXX-4<br>EXX-4<br>EXX-4<br>EXX-4<br>EXX-4<br>EXX-4<br>EXX-4<br>EXX-4<br>EXX-4<br>EXX-4<br>EXX-4<br>EXX-4<br>EXX-4<br>EXX-4<br>EXX-4<br>EXX-4<br>EXX-4<br>EXX-4<br>EXX-4<br>EXX-4<br>EXX-4<br>EXX-4<br>EXX-4<br>EXX-4<br>EXX-4<br>EXX-4<br>EXX-4<br>EXX-4<br>EXX-4<br>EXX-4<br>EXX-4<br>EXX-4<br>EXX-4<br>EXX-4<br>EXX-4<br>EXX-4<br>EXX-4<br>EXX-4<br>EXX-4<br>EXX-4<br>EXX-4<br>EXX-4<br>EXX-4<br>EXX-4<br>EXX-4<br>EXX-4<br>EXX-4<br>EXX-4<br>EXX-4<br>EXX-4<br>EXX-4<br>EXX-4<br>EXX-4<br>EXX-4<br>EXX-4<br>EXX-4<br>EXX-4<br>EXX-4<br>EXX-4<br>EXX-4<br>EXX-4<br>EXX-4<br>EXX-4<br>EXX-4<br>EXX-4<br>EXX-4<br>EXX-4<br>EXX-4<br>EXX-4<br>EXX-4<br>EXX-4<br>EXX-4<br>EXX-4<br>EXX-4<br>EXX-4<br>EXX-4<br>EXX-4<br>EXX-4<br>EXX-4<br>EXX-4<br>EXX-4<br>EXX-4<br>EXX-4<br>EXX-                                                                                                                                                                                                      | SLAB, PREM<br>LOW SHEEN ACRYLIC LATEX PAINT ON 12HH<br>THE MOSTLEME RESISTANT OFFENH BOARD ON<br>VEFT LA SERVICE LATEX PAINT ON 12HH<br>THE MOSTLEME RESISTANT OFFENH BOARD ON<br>VEFT LA SERVICE LATEX PAINT ON 12HH THK<br>OFFENH BOARD ON HETAL CELLING JOIST<br>ALLL FINISH LEGEND :<br>STING FINISHES<br>SEN-GLOSS LATEX PAINT FINISH<br>SOCKOOX25HH THK. POLISHED HOMOGENOUS WALL<br>TILE<br>POVY LINING<br>LUQUE-APPLIED ELASTOMERIC WALL COATING<br>PAINTED FINISH WITH TRAFFIC STIFFE PATTERN<br>W FINISHES<br>SEM-GLOSS LATEX PAINT FINISH<br>SEM-GLOSS LATEX PAINT FINISH<br>ACOUSTIC PADDING<br>LHM THK. COLOR COATED GLASS<br>WOOD VEEREY (VERIFY DESING ON DETALS)<br>RTITION TYPE LEGEND ;<br>STING PARTITION<br>STING PARTITION<br>STING PARTITION<br>STING PARTITION<br>SEM-TIKK. CAST-IN-FLACE CONCRETE WALL<br>BOMM THK. CAST-IN-FLACE CONCRETE<br>EXTERIOR WALL<br>REIM-PORCED STRUCTURAL CONCRETE WALL<br>BOMM THK. CAST-IN-FLACE CONCRETE<br>EXTERIOR WALL<br>SEM-THK CAST-IN-FLACE CONCRETE<br>EXTERIOR WALL<br>SOM THK CAST-IN-FLACE CONCRETE<br>WALL PREVED SCHOOLE<br>SOM THK. CAST-IN-FLACE CONCRETE<br>SUBJECT ON BASE SCHOLE<br>SOM THK. CAST-IN-FLACE CONCRETE<br>SUBJECT ON SLASSERAPI SCHOLE<br>SOM THK. CAST-IN-FLACE CONCRETE<br>SUBJECT ON SLASSERAPI SCHOLE<br>SOM THK. CAST-IN-FLACE SCHOLE<br>SOM THK. CHE PLUE TO BOTTON SLASSERAPI<br>SOM THK. CHE PLUE TO BOTTON SLASSERAPI<br>SOM THK. CHE PLUE TO BOTTON SLASSERAP |  |
| EXC-2<br>EXC-3<br>EXC-3<br>EXX-1<br>EXX-1<br>EXX-1<br>EXX-2<br>EXX-2<br>EXX-2<br>WF-1<br>WF-2<br>WF-2<br>WF-2<br>WF-2<br>WF-3<br>WF-2<br>WF-2<br>EXX-2<br>EXX-2<br>EXX-2<br>EXX-2<br>EXX-2<br>EXX-2<br>EXX-2<br>EXX-2<br>EXX-2<br>EXX-2<br>EXX-2<br>EXX-2<br>EXX-2<br>EXX-2<br>EXX-2<br>EXX-2<br>EXX-2<br>EXX-2<br>EXX-2<br>EXX-2<br>EXX-2<br>EXX-2<br>EXX-2<br>EXX-2<br>EXX-2<br>EXX-2<br>EXX-2<br>EXX-2<br>EXX-2<br>EXX-2<br>EXX-2<br>EXX-2<br>EXX-2<br>EXX-2<br>EXX-2<br>EXX-2<br>EXX-2<br>EXX-2<br>EXX-2<br>EXX-2<br>EXX-2<br>EXX-2<br>EXX-2<br>EXX-2<br>EXX-2<br>EXX-2<br>EXX-2<br>EXX-2<br>EXX-2<br>EXX-2<br>EXX-2<br>EXX-2<br>EXX-2<br>EXX-2<br>EXX-2<br>EXX-2<br>EXX-2<br>EXX-2<br>EXX-2<br>EXX-2<br>EXX-2<br>EXX-2<br>EXX-2<br>EXX-2<br>EXX-2<br>EXX-2<br>EXX-2<br>EXX-2<br>EXX-2<br>EXX-2<br>EXX-2<br>EXX-2<br>EXX-2<br>EXX-2<br>EXX-2<br>EXX-2<br>EXX-2<br>EXX-2<br>EXX-2<br>EXX-2<br>EXX-2<br>EXX-2<br>EXX-2<br>EXX-2<br>EXX-2<br>EXX-2<br>EXX-2<br>EXX-2<br>EXX-2<br>EXX-2<br>EXX-2<br>EXX-2<br>EXX-2<br>EXX-2<br>EXX-2<br>EXX-2<br>EXX-2<br>EXX-2<br>EXX-2<br>EXX-2<br>EXX-2<br>EXX-2<br>EXX-2<br>EXX-2<br>EXX-2<br>EXX-2<br>EXX-2<br>EXX-2<br>EXX-2<br>EXX-2<br>EXX-2<br>EXX-2<br>EXX-2<br>EXX-2<br>EXX-2<br>EXX-2<br>EXX-2<br>EXX-2<br>EXX-2<br>EXX-2<br>EXX-2<br>EXX-2<br>EXX-2<br>EXX-2<br>EXX-2<br>EXX-2<br>EXX-2<br>EXX-2<br>EXX-2<br>EXX-2<br>EXX-2<br>EXX-2<br>EXX-2<br>EXX-2<br>EXX-2<br>EXX-2<br>EXX-2<br>EXX-2<br>EXX-2<br>EXX-2<br>EXX-2<br>EXX-2<br>EXX-2<br>EXX-2<br>EXX-2<br>EXX-2<br>EXX-2<br>EXX-2<br>EXX-2<br>EXX-2<br>EXX-2<br>EXX-2<br>EXX-2<br>EXX-2<br>EXX-2<br>EXX-2<br>EXX-2<br>EXX-2<br>EXX-2<br>EXX-2<br>EXX-2<br>EXX-2<br>EXX-2<br>EXX-2<br>EXX-2<br>EXX-2<br>EXX-2<br>EXX-2<br>EXX-2<br>EXX-2<br>EXX-2<br>EXX-2<br>EXX-2<br>EXX-2<br>EXX-2<br>EXX-2<br>EXX-2<br>EXX-2<br>EXX-2<br>EXX-2<br>EXX-2<br>EXX-2<br>EXX-2<br>EXX-2<br>EXX-2<br>EXX-2<br>EXX-2<br>EXX-2<br>EXX-2<br>EXX-2<br>EXX-2<br>EXX-2<br>EXX-2<br>EXX-2<br>EXX-2<br>EXX-2<br>EXX-2<br>EXX-2<br>EXX-2<br>EXX-2<br>EXX-2<br>EXX-2<br>EXX-2<br>EXX-2<br>EXX-2<br>EXX-2<br>EXX-2<br>EXX-2<br>EXX-2<br>EXX-2<br>EXX-2<br>EXX-2<br>EXX-2<br>EXX-2<br>EXX-2<br>EXX-2<br>EXX-2<br>EXX-2<br>EXX-2<br>EXX-2<br>EXX-2<br>EXX-2<br>EXX-2<br>EXX-2<br>EXX-2<br>EXX-2<br>EXX-2<br>EXX-2<br>EXX-2<br>EXX-2<br>EXX-2<br>EXX-2<br>EXX-2<br>EXX-2<br>EXX-2<br>EXX-2<br>EXX-2<br>EXX-2<br>EXX-2<br>EXX-2<br>EXX-2<br>EXX-2<br>EXX-2<br>EXX-2<br>EXX-2<br>EXX-2<br>EXX-2<br>EXX-2<br>EXX-2<br>EXX-2<br>EXX-2<br>EXX-2<br>EXX-2<br>EXX-2<br>EXX-2<br>EXX-2<br>EXX-2<br>EXX-2<br>EXX-2<br>EXX-2<br>EXX-2<br>EXX-2<br>EXX-2<br>EXX-2<br>EXX-2<br>EXX-2<br>EXX-2<br>EXX-2<br>EXX-2<br>EXX-2<br>EXX-2<br>EXX-2<br>EXX-2<br>EXX-2<br>EXX-2<br>EXX-2<br>EXX-2<br>EXX-2<br>EXX-2<br>EXX-2<br>EXX-2<br>EXX-2<br>EXX-2<br>EXX-2<br>EXX-2<br>EXX-2<br>EXX-2<br>EXX-2<br>EXX-2<br>EXX-2<br>EXX-2<br>EXX-2<br>EXX-2<br>EXX-2<br>EXX-2<br>EXX-2<br>EXX-2<br>EXX-2<br>EXX-2<br>EXX-2<br>EXX-2<br>EXX-2<br>EXX-2<br>EXX-2<br>EXX-2<br>EXX-2<br>EXX-2<br>EXX-2<br>EXX-2<br>EXX-2<br>EXX-2<br>EXX-2<br>EXX-2<br>EXX-2<br>EXX-2<br>EXX-2<br>EXX-2<br>EXX-2<br>EXX-2<br>EXX-2<br>EXX-2<br>EXX-2<br>EXX-2<br>EXX-2<br>EXX-2<br>EX                                                                                                                                                                                                   | SLAB, PREM<br>LOW SHEEN ACKYLIC LATEX PAINT ON 12HH<br>THY MOSTREMERSISTANT OFFSUM BOARD ON<br>PETAL CELINE DESISTANT OFFSUM BOARD ON<br>PETAL CELINE DESISTANT OFFSUM BOARD ON<br>PETAL CELINE DISTINGTION HERIT FINISH<br>SEMI-GLOSS LATEX PAINT FINISH<br>SOCKOUZSHI THIK. POLISHED HOMOGENOUS WALL<br>TILE<br>POXYLINING<br>LUQUE-APPLIED ELASTOMERIC WALL COATING<br>PAINTED FINISHES<br>SEMI-GLOSS LATEX PAINT FINISH<br>SOCKOUZSHI THIK. POLISHED HOMOGENOUS WALL<br>TILE<br>POXYLINING<br>LUQUE-APPLIED ELASTOMERIC WALL COATING<br>PAINTED FINISH WITH TRAFFIC STRIFE PATTERN<br>W FINISHES<br>SEMI-GLOSS LATEX PAINT FINISH<br>SEMI-GLOSS LATEX PAINT FINISH<br>SEMI-GLOSS LATEX PAINT FINISH<br>SEMI-GLOSS LATEX PAINT FINISH<br>ACCUSTIC PADDING<br>LIME THIK. COLOR COATED GLASS<br>WOOD VEREER (VERIFY DESION ON DETAILS)<br>RTITION TYPE LEGEND ;<br>STING PARTITION<br>STING PARTITION<br>SIGNED SCHORED SCHORE WALL<br>PRIMARED SCHOLED SCHORED SCHORED SCHORED SCHORED SCHORED SCHORED SCHOLED<br>SCHOLED STRUCTURAL CONCRETE WALL<br>PRIMARED SCHOLED SCHORED SCHORED SCHORED SCHOLED SCHOLED SCHOLED SCHOLED SCHOLED SCHOLED SCHOLED SCHOLED SCHOLED<br>SCHORED SCHOLED SCHOLED SCHORED SCHORED SCHOLED SCHOLED<br>SCHORED STRUCTURAL CONCRETE WALL FINISHED SCHOLED S                                                                 |  |
| EXC-2<br>EXC-3<br>EXC-5<br>EXC-5<br>EXX-4<br>EXX-1<br>EXX-2<br>EXX-4<br>EXX-4<br>EXX-5<br>WF-6<br>WF-1<br>WF-2<br>WF-3<br>EXP-3<br>EXP-3<br>EXP-3<br>EXP-4<br>EXP-4<br>EXP-4                                                                                                                                                                                                                                                                                                                                                                                                                                                                                                                                                                                                                                                                                                                                                                                                                                                                                                                                                                                                                                                                                                                                                                                                                                                                                                                                                                                                                                                                                                                                                                                                                                                                                                                                                                                                                                                                                                                                                                                                                                                                                                                                                                                                                                                                                                                                                                                                                                                                                                                                                                                                                                                                                                                                                                                                                                                                                                                                                                                                                                                                                                                                                                                                                       | SLAB, PREM<br>LOW SHEEN ACKYLIC LATEX PAINT ON 12HH<br>THY MOSTREMERSISTANT OFFSUM BOARD ON<br>PETAL CELINE DESISTANT OFFSUM BOARD ON<br>PETAL CELINE DESISTANT OFFSUM BOARD ON<br>PETAL CELINE DISTINGTION HERIT FINISH<br>SEMI-GLOSS LATEX PAINT FINISH<br>SOCKOUZSHI THIK. POLISHED HOMOGENOUS WALL<br>TILE<br>POXYLINING<br>LUQUE-APPLIED ELASTOMERIC WALL COATING<br>PAINTED FINISHES<br>SEMI-GLOSS LATEX PAINT FINISH<br>SOCKOUZSHI THIK. POLISHED HOMOGENOUS WALL<br>TILE<br>POXYLINING<br>LUQUE-APPLIED ELASTOMERIC WALL COATING<br>PAINTED FINISH WITH TRAFFIC STRIFE PATTERN<br>W FINISHES<br>SEMI-GLOSS LATEX PAINT FINISH<br>SEMI-GLOSS LATEX PAINT FINISH<br>SEMI-GLOSS LATEX PAINT FINISH<br>SEMI-GLOSS LATEX PAINT FINISH<br>ACCUSTIC PADDING<br>LIME THIK. COLOR COATED GLASS<br>WOOD VEREER (VERIFY DESION ON DETAILS)<br>RTITION TYPE LEGEND ;<br>STING PARTITION<br>STING PARTITION<br>SIGNED SCHORED SCHORE WALL<br>PRIMARED SCHOLED SCHORED SCHORED SCHORED SCHORED SCHORED SCHORED SCHOLED<br>SCHOLED STRUCTURAL CONCRETE WALL<br>PRIMARED SCHOLED SCHORED SCHORED SCHORED SCHOLED SCHOLED SCHOLED SCHOLED SCHOLED SCHOLED SCHOLED SCHOLED SCHOLED<br>SCHORED SCHOLED SCHOLED SCHORED SCHORED SCHOLED SCHOLED<br>SCHORED STRUCTURAL CONCRETE WALL FINISHED SCHOLED S                                                                 |  |
| EXC-2<br>EXC-3<br>EXU-3<br>EXU-3<br>EXU-3<br>EXU-4<br>EXU-3<br>EXU-3<br>EXU-3<br>EXU-3<br>WF-4<br>WF-4<br>WF-4<br>WF-3<br>WF-6<br>WF-6<br>EXU-3<br>EXU-3<br>EXU-3<br>EXU-3<br>EXU-3<br>EXU-3<br>EXU-3<br>EXU-3<br>EXU-3<br>EXU-3<br>EXU-3<br>EXU-3<br>EXU-3<br>EXU-3<br>EXU-3<br>EXU-3<br>EXU-3<br>EXU-3<br>EXU-3<br>EXU-3<br>EXU-3<br>EXU-3<br>EXU-3<br>EXU-3<br>EXU-3<br>EXU-3<br>EXU-3<br>EXU-3<br>EXU-3<br>EXU-3<br>EXU-3<br>EXU-3<br>EXU-3<br>EXU-3<br>EXU-3<br>EXU-3<br>EXU-3<br>EXU-3<br>EXU-3<br>EXU-3<br>EXU-3<br>EXU-3<br>EXU-3<br>EXU-3<br>EXU-3<br>EXU-3<br>EXU-3<br>EXU-3<br>EXU-3<br>EXU-3<br>EXU-3<br>EXU-3<br>EXU-3<br>EXU-3<br>EXU-3<br>EXU-3<br>EXU-3<br>EXU-3<br>EXU-3<br>EXU-3<br>EXU-3<br>EXU-3<br>EXU-3<br>EXU-3<br>EXU-3<br>EXU-3<br>EXU-3<br>EXU-3<br>EXU-3<br>EXU-3<br>EXU-3<br>EXU-3<br>EXU-3<br>EXU-3<br>EXU-3<br>EXU-3<br>EXU-3<br>EXU-3<br>EXU-3<br>EXU-3<br>EXU-3<br>EXU-3<br>EXU-3<br>EXU-3<br>EXU-3<br>EXU-3<br>EXU-3<br>EXU-3<br>EXU-3<br>EXU-3<br>EXU-3<br>EXU-3<br>EXU-3<br>EXU-3<br>EXU-3<br>EXU-3<br>EXU-3<br>EXU-3<br>EXU-3<br>EXU-3<br>EXU-3<br>EXU-3<br>EXU-3<br>EXU-3<br>EXU-3<br>EXU-3<br>EXU-3<br>EXU-3<br>EXU-3<br>EXU-3<br>EXU-3<br>EXU-3<br>EXU-3<br>EXU-3<br>EXU-3<br>EXU-3<br>EXU-3<br>EXU-3<br>EXU-3<br>EXU-3<br>EXU-3<br>EXU-3<br>EXU-3<br>EXU-3<br>EXU-3<br>EXU-3<br>EXU-3<br>EXU-3<br>EXU-3<br>EXU-3<br>EXU-3<br>EXU-3<br>EXU-3<br>EXU-3<br>EXU-3<br>EXU-3<br>EXU-3<br>EXU-3<br>EXU-3<br>EXU-3<br>EXU-3<br>EXU-3<br>EXU-3<br>EXU-3<br>EXU-3<br>EXU-3<br>EXU-3<br>EXU-3<br>EXU-3<br>EXU-3<br>EXU-3<br>EXU-3<br>EXU-3<br>EXU-3<br>EXU-3<br>EXU-3<br>EXU-3<br>EXU-3<br>EXU-3<br>EXU-3<br>EXU-3<br>EXU-3<br>EXU-3<br>EXU-3<br>EXU-3<br>EXU-3<br>EXU-3<br>EXU-3<br>EXU-3<br>EXU-3<br>EXU-3<br>EXU-3<br>EXU-3<br>EXU-3<br>EXU-3<br>EXU-3<br>EXU-3<br>EXU-3<br>EXU-3<br>EXU-3<br>EXU-3<br>EXU-3<br>EXU-3<br>EXU-3<br>EXU-3<br>EXU-3<br>EXU-3<br>EXU-3<br>EXU-3<br>EXU-3<br>EXU-3<br>EXU-3<br>EXU-3<br>EXU-3<br>EXU-3<br>EXU-3<br>EXU-3<br>EXU-3<br>EXU-3<br>EXU-3<br>EXU-3<br>EXU-3<br>EXU-3<br>EXU-3<br>EXU-3<br>EXU-3<br>EXU-3<br>EXU-3<br>EXU-3<br>EXU-3<br>EXU-3<br>EXU-3<br>EXU-3<br>EXU-3<br>EXU-3<br>EXU-3<br>EXU-3<br>EXU-3<br>EXU-3<br>EXU-3<br>EXU-3<br>EXU-3<br>EXU-3<br>EXU-3<br>EXU-3<br>EXU-3<br>EXU-3<br>EXU-3<br>EXU-3<br>EXU-3<br>EXU-3<br>EXU-3<br>EXU-3<br>EXU-3<br>EXU-3<br>EXU-3<br>EXU-3<br>EXU-3<br>EXU-3<br>EXU-3<br>EXU-3<br>EXU-3<br>EXU-3<br>EXU-3<br>EXU-3<br>EXU-3<br>EXU-3<br>EXU-3<br>EXU-3<br>EXU-3<br>EXU-3<br>EXU-3<br>EXU-3<br>EXU-3<br>EXU-3<br>EXU-3<br>EXU-3<br>EXU-3<br>EXU-3<br>EXU-3<br>EXU-3<br>EXU-3<br>EXU-3<br>EXU-3<br>EXU-3<br>EXU-3<br>EXU-3<br>EXU-3<br>EXU-3<br>EXU-3<br>EXU-3<br>EXU-3<br>EXU-3<br>EXU-3<br>EXU-3<br>EXU-3<br>EXU-3<br>EXU-3<br>EXU-3<br>EXU-3<br>EXU-3<br>EXU-3<br>EXU-3<br>EXU-3<br>EXU-3<br>EXU-3<br>EXU-3<br>EXU-3<br>EXU-3<br>EXU-3<br>EXU-3<br>EXU-3<br>EXU-3<br>EXU-3<br>EXU-3<br>EXU-3<br>EXU-3<br>EXU-3<br>EXU-3<br>EXU-3<br>EXU-3<br>EXU-3<br>EXU-3<br>EXU-3<br>EXU-3<br>EXU-3<br>EXU-3<br>EXU-3<br>EXU-3<br>EXU-3<br>EXU-3<br>EXU-3<br>EXU-3<br>EXU-3<br>EXU-3<br>EXU-3<br>EXU-3<br>EXU-3<br>EXU-3<br>EXU-3<br>EXU-3<br>EXU-3<br>EXU-3<br>EXU-3<br>EXU-3<br>EXU-3                                                                                                                                                                                                       | SLAB: PREAM<br>DUB SHEEN ACTIVE CLITEX FAINT ON 120H<br>METAL CELLING SHEEN ACTIVE FAINT ON 120H<br>METAL CELLING SHEEN AT OVERALM BOARD ON<br>METAL CELLING SHEEN AT OVERALM BOARD ON<br>METAL CELLING SHEEN AT<br>ALL FINISH SHEEN<br>SEM-GLOSS LATEX PAINT FINISH<br>SEM-GLOSS LATEX PAINT FINISH<br>SOCKOOX259H THK, POLISHED HONOGENOUS WALL<br>TILE<br>POXY LINING<br>LIQUID-APPLIED ELASTONERIC WALL COATING<br>PAINTED FINISH WITH TRAFFIC STRIPE PATTERN<br>N FINISHES<br>SEM-GLOSS LATEX PAINT FINISH<br>SOCKOOX259H THK, POLISHED HONOGENOUS<br>WALL TILE<br>SKIM COAT WALL COATING FINISH<br>SOCKOOX259H THK, POLISHED HONOGENOUS<br>WALL TILE<br>SKIM COAT WALL COATING FINISH<br>SOCKOOX259H THK, POLISHED HONOGENOUS<br>WALL TILE<br>SKIM COAT WALL COATING FINISH<br>ACOUSTIC PADDING<br>LIGUT FINISHED<br>STING PARTITION<br>TYPE LEGSTIM FOR AN FINISH<br>STING PARTITION<br>125M THK, CAST-WH-FLACE CONCRETE<br>SKITEROR WALL FINISH FINISH<br>STOTOM SLABIEN FINISH AS FER WALL FINISHED<br>STOTOM SLABIEN FINISH AS FER WALL FINISHED<br>STOTOM SLABIEN FINISH AS FER WALL FINISHED<br>STOTOM SLABIENT FINISH<br>STOTOM SLABIENT FINISH<br>SCHEDUC STORE STORE SCHEDUC<br>SOM THK, CHI FUCH THE SCHED FINISH<br>SCHEDUC STORE SCHED FINISH<br>SCHEDUC STOTOM SLABIENT FINISH<br>SCHEDUC STORE SCHED FOR THE SCHED FINISH<br>SCHEDUC SCHED FINISH AS FER WALL FINISHED<br>SCHEDUC SCHED FOR THE SCHED AS FER<br>WALL FINISH SCHED AND FINISH SCHED AS FER<br>WALL FINISH SCHED.                                                            |  |
| EXC-2<br>EXC-3<br>EXW-4<br>EXW-1<br>EXW-2<br>EXW-4<br>EXW-5<br>EXW-5<br>WF-4<br>WF-4<br>WF-4<br>WF-4<br>EXW-5<br>EXP-1<br>EXP-1<br>EXP-2<br>EXP-2<br>EXP-2<br>EXP-2<br>EXP-2<br>EXP-2<br>EXP-4<br>EXP-2<br>EXP-2<br>EXP-4<br>EXP-2<br>EXP-4<br>EXP-2<br>EXP-4<br>EXP-2<br>EXP-4<br>EXP-2<br>EXP-4<br>EXP-2<br>EXP-4<br>EXP-2<br>EXP-4<br>EXP-2<br>EXP-4<br>EXP-2<br>EXP-4<br>EXP-2<br>EXP-4<br>EXP-2<br>EXP-4<br>EXP-2<br>EXP-4<br>EXP-2<br>EXP-4<br>EXP-2<br>EXP-4<br>EXP-2<br>EXP-4<br>EXP-2<br>EXP-4<br>EXP-2<br>EXP-4<br>EXP-2<br>EXP-4<br>EXP-2<br>EXP-4<br>EXP-2<br>EXP-4<br>EXP-2<br>EXP-4<br>EXP-2<br>EXP-4<br>EXP-2<br>EXP-4<br>EXP-2<br>EXP-4<br>EXP-2<br>EXP-4<br>EXP-2<br>EXP-4<br>EXP-2<br>EXP-4<br>EXP-2<br>EXP-4<br>EXP-2<br>EXP-4<br>EXP-2<br>EXP-4<br>EXP-2<br>EXP-4<br>EXP-2<br>EXP-4<br>EXP-2<br>EXP-4<br>EXP-2<br>EXP-4<br>EXP-2<br>EXP-4<br>EXP-2<br>EXP-4<br>EXP-2<br>EXP-4<br>EXP-2<br>EXP-4<br>EXP-2<br>EXP-4<br>EXP-2<br>EXP-4<br>EXP-2<br>EXP-4<br>EXP-2<br>EXP-4<br>EXP-2<br>EXP-4<br>EXP-2<br>EXP-4<br>EXP-2<br>EXP-4<br>EXP-2<br>EXP-4<br>EXP-2<br>EXP-4<br>EXP-2<br>EXP-4<br>EXP-2<br>EXP-2<br>EXP-4<br>EXP-2<br>EXP-2<br>EXP-4<br>EXP-2<br>EXP-4<br>EXP-2<br>EXP-2<br>EXP-4<br>EXP-2<br>EXP-2<br>EXP-2<br>EXP-2<br>EXP-2<br>EXP-2<br>EXP-2<br>EXP-2<br>EXP-2<br>EXP-2<br>EXP-2<br>EXP-2<br>EXP-2<br>EXP-2<br>EXP-2<br>EXP-2<br>EXP-2<br>EXP-2<br>EXP-2<br>EXP-2<br>EXP-2<br>EXP-2<br>EXP-2<br>EXP-2<br>EXP-2<br>EXP-2<br>EXP-2<br>EXP-2<br>EXP-2<br>EXP-2<br>EXP-2<br>EXP-2<br>EXP-2<br>EXP-2<br>EXP-2<br>EXP-2<br>EXP-2<br>EXP-2<br>EXP-2<br>EXP-2<br>EXP-2<br>EXP-2<br>EXP-2<br>EXP-2<br>EXP-2<br>EXP-2<br>EXP-2<br>EXP-2<br>EXP-2<br>EXP-2<br>EXP-2<br>EXP-2<br>EXP-2<br>EXP-2<br>EXP-2<br>EXP-2<br>EXP-2<br>EXP-2<br>EXP-2<br>EXP-2<br>EXP-2<br>EXP-2<br>EXP-2<br>EXP-2<br>EXP-2<br>EXP-2<br>EXP-2<br>EXP-2<br>EXP-2<br>EXP-2<br>EXP-2<br>EXP-2<br>EXP-2<br>EXP-2<br>EXP-2<br>EXP-2<br>EXP-2<br>EXP-2<br>EXP-2<br>EXP-2<br>EXP-2<br>EXP-2<br>EXP-2<br>EXP-2<br>EXP-2<br>EXP-2<br>EXP-2<br>EXP-2<br>EXP-2<br>EXP-2<br>EXP-2<br>EXP-2<br>EXP-2<br>EXP-2<br>EXP-2<br>EXP-2<br>EXP-2<br>EXP-2<br>EXP-2<br>EXP-2<br>EXP-2<br>EXP-2<br>EXP-2<br>EXP-2<br>EXP-2<br>EXP-2<br>EXP-2<br>EXP-2<br>EXP-2<br>EXP-2<br>EXP-2<br>EXP-2<br>EXP-2<br>EXP-2<br>EXP-2<br>EXP-2<br>EXP-2<br>EXP-2<br>EXP-2<br>EXP-2<br>EXP-2<br>EXP-2<br>EXP-2<br>EXP-2<br>EXP-2<br>EXP-2<br>EXP-2<br>EXP-2<br>EXP-2<br>EXP-2<br>EXP-2<br>EXP-2<br>EXP-2<br>EXP-2<br>EXP-2<br>EXP-2<br>EXP-2<br>EXP-2<br>EXP-2<br>EXP-2<br>EXP-2<br>EXP-2<br>EXP-2<br>EXP-2<br>EXP-2<br>EXP-2<br>EXP-2<br>EXP-2<br>EXP-2<br>EXP-2<br>EXP-2<br>EXP-2<br>EXP-2<br>EXP-2<br>EXP-2<br>EXP-2<br>EXP-2<br>EXP-2<br>EXP-2<br>EXP-2<br>EXP-2<br>EXP-2<br>EXP-2<br>EXP-2<br>EXP-2<br>EXP-2<br>EXP-2<br>EXP-2<br>EXP-2<br>EXP-2<br>EXP-2<br>EXP-2<br>EXP-2<br>EXP-2<br>EXP-2<br>EXP-2<br>EXP-2<br>EXP-2<br>EXP-2<br>EXP-2<br>EXP-2<br>EXP-2<br>EXP-2<br>EXP-2<br>EXP-2<br>EXP-2<br>EXP-2<br>EXP-2<br>EXP-2<br>EXP-2<br>EXP-2<br>EXP-2<br>EXP-2<br>EXP-2<br>EXP-2<br>EXP-2<br>EXP-2<br>EXP-2<br>EXP-2<br>EXP-2<br>EXP-2<br>EXP-2<br>EXP-2<br>EXP-2<br>EXP-2<br>EXP-2<br>EXP-2<br>EXP-2<br>EXP-2<br>EXP-2<br>EXP-2<br>EXP-                                                                                                                                                                                                      | SLAB: PREAM<br>DUB SHEER ACTIVE FAINT ON 120H<br>METAL CELLING SHEER ACTIVE FAINT ON 120H<br>METAL CELLING SHEER ACTIVE FAINT ON 120H<br>METAL CELLING SHEER THE SHEAT<br>CONSUME ACTIVE SHEER ACTIVE<br>STING FINISHES<br>SEM-GLOSS LATEX PAINT FINISH<br>SOCKOOX259H THE, FOLSHED HOROGENOUS WALL<br>TILE<br>PROX LINING<br>LIQUID-APPLIED ELASTONERIC WALL COATING<br>PAINTED FINISH WITH TRAFFIC STRIPE PATTERN<br>MALL THE<br>SEM-GLOSS LATEX PAINT FINISH<br>SOCKOOX259H THE, FOLSHED HOROGENOUS<br>WALL TO<br>SEM-GLOSS LATEX PAINT FINISH<br>SOCKOOX259H THE, FOLSHED HOROGENOUS<br>WALL THE<br>SEM-GLOSS LATEX PAINT FINISH<br>SOCKOOX259H THE, FOLSHED HOROGENOUS<br>WALL THE<br>SEM-GLOSS LATEX PAINT FINISH<br>SOCKOOX259H THE, FOLSHED HOROGENOUS<br>WALL THE<br>SEM-GLOSS LATEX PAINT FINISH<br>SOCKOOX259H THE, FOLSHED HOROGENOUS<br>WALL THE<br>SEM COAT WALL COATING FINISH<br>COOT WERER VERITY DESIGN ON DETALS)<br>RTITION TYPE LEGEND ;<br>STING PARTITION<br>125M THE, CAST-WHEACE CONCRETE<br>KITERIOR WALL<br>REIMFORCED STRUCTURAL CONCRETE WALL<br>PROFINE SHE SCHOOLE<br>SOFT THE, CASH PHOAR SHER WALL FINISHED<br>STOTOM SLABLER PHOAR TO BOTTOM SLAB/BEAMY<br>SCHEMEN WITH THE PAINT FINISH<br>1000 WHERE VERITY DESIGN ON DETALS)<br>THE CAST-WHEAD CONCRETE WALL<br>REIMFORCED STRUCTURAL CONCRETE WALL<br>PROFINE CAST-WHEAD CONCRETE WALL<br>REIMFORCED STRUCTURAL CONCRETE WALL<br>PROFINE CAST-WHEAD SHE PAINT ANTER WALL FINISHED<br>SCHEMER WERP VERITY DESIGN ON DETALS)<br>TOTOM SLABLER PHOAR TO BOTTOM SLABLERAPY<br>SCHEMEN<br>DOWN THE CAST-WHEAD SHE PAINT PAINT AND FINISH<br>SCHEMEN ON PHOAR AS FER WALL PROSMED<br>SCHEME ON PHOAR AS FER WALL PROSMED<br>SCHEME ON PHOAR AS FER WALL PROSMED<br>SCHEMEN ON PHOAR AS FER WALL PROSMED AS FER<br>WALL FINISH SCHEMEN ON PHOAR AS FER WALL PROSMED<br>SCHEMEN ON PHOAR AS FER WALL PROSMED AS FER<br>WALL FINISH SCHEMEN ON PHOAR AS FER WALL PROSMED<br>SCHEMEN ON PHOAR AS FER WALL PROSMED AS FER<br>WALL FINISH SCHEMEN ON PHOAR AS FER WALL PRO               |  |
| EXC-2<br>EXC-3<br>EXC-3<br>EXW-2<br>EXW-2<br>EXW-2<br>EXW-5<br>EXW-5<br>WF-4<br>WF-3<br>WF-4<br>WF-3<br>WF-4<br>WF-4<br>WF-5<br>WF-6<br>PA<br>EXII<br>WF-6<br>EXII<br>WF-6<br>EXII<br>WF-6<br>EXII<br>WF-6<br>EXII<br>WF-6<br>EXII<br>WF-6<br>EXII<br>WF-6<br>EXII<br>WF-6<br>EXII<br>WF-6<br>EXII<br>WF-6<br>EXII<br>WF-6<br>EXII<br>WF-6<br>EXII<br>WF-6<br>EXII<br>WF-6<br>EXII<br>WF-6<br>EXII<br>WF-6<br>EXII<br>WF-6<br>EXII<br>WF-6<br>EXII<br>WF-6<br>EXII<br>WF-6<br>EXII<br>WF-6<br>EXII<br>WF-6<br>EXII<br>WF-6<br>EXII<br>WF-6<br>EXII<br>WF-6<br>EXII<br>WF-6<br>EXII<br>WF-6<br>EXII<br>WF-6<br>EXII<br>WF-6<br>EXII<br>WF-6<br>EXII<br>WF-6<br>EXII<br>WF-6<br>EXII<br>WF-6<br>EXII<br>WF-6<br>EXII<br>WF-6<br>EXII<br>WF-6<br>EXII<br>WF-6<br>EXII<br>WF-6<br>EXII<br>WF-6<br>EXII<br>WF-6<br>EXII<br>WF-6<br>EXII<br>WF-6<br>EXII<br>WF-6<br>EXII<br>WF-6<br>EXII<br>WF-6<br>EXII<br>WF-6<br>EXII<br>WF-6<br>EXII<br>WF-6<br>EXII<br>WF-6<br>EXII<br>WF-6<br>EXII<br>WF-6<br>EXII<br>WF-6<br>EXII<br>WF-6<br>EXII<br>WF-6<br>EXII<br>WF-6<br>EXII<br>WF-6<br>EXII<br>WF-6<br>EXII<br>WF-6<br>EXII<br>WF-6<br>EXII<br>WF-6<br>EXII<br>WF-6<br>EXII<br>WF-6<br>EXII<br>WF-6<br>EXII<br>WF-6<br>EXII<br>WF-6<br>EXII<br>WF-6<br>EXII<br>WF-6<br>EXII<br>WF-6<br>EXII<br>WF-6<br>EXII<br>WF-6<br>EXII<br>WF-6<br>EXII<br>WF-6<br>EXII<br>WF-6<br>EXII<br>WF-6<br>EXII<br>WF-6<br>EXII<br>WF-6<br>EXII<br>WF-6<br>EXII<br>WF-6<br>EXII<br>WF-6<br>EXII<br>WF-6<br>EXII<br>WF-6<br>EXII<br>WF-6<br>EXII<br>WF-6<br>EXII<br>WF-6<br>EXII<br>WF-6<br>EXII<br>WF-6<br>EXII<br>WF-6<br>EXII<br>WF-6<br>EXII<br>WF-6<br>EXII<br>WF-6<br>EXII<br>WF-6<br>EXII<br>WF-6<br>EXII<br>WF-6<br>WF-6<br>EXII<br>WF-6<br>EXII<br>WF-6<br>EXII<br>WF-6<br>EXII<br>WF-6<br>EXII<br>WF-6<br>EXII<br>WF-6<br>EXII<br>WF-7<br>EXII<br>WF-7<br>EXII<br>WF-7<br>EXII<br>WF-7<br>EXII<br>WF-7<br>EXII<br>WF-7<br>EXII<br>WF-7<br>EXII<br>WF-7<br>EXII<br>WF-7<br>EXII<br>WF-7<br>EXII<br>WF-7<br>EXII<br>WF-7<br>EXII<br>WF-7<br>EXII<br>WF-7<br>EXII<br>WF-7<br>EXII<br>WF-7<br>EXII<br>WF-7<br>EXII<br>WF-7<br>EXII<br>WF-7<br>EXII<br>WF-7<br>EXII<br>WF-7<br>EXII<br>WF-7<br>EXII<br>WF-7<br>EXII<br>WF-7<br>EXII<br>WF-7<br>EXII<br>WF-7<br>EXII<br>WF-7<br>EXII<br>WF-7<br>EXII<br>WF-7<br>EXII<br>WF-7<br>EXII<br>WF-7<br>EXII<br>WF-7<br>EXII<br>WF-7<br>EXII<br>WF-7<br>EXII<br>WF-7<br>EXII<br>WF-7<br>EXII<br>WF-7<br>EXII<br>WF-7<br>EXII<br>WF-7<br>EXII<br>WF-7<br>EXII<br>WF-7<br>EXII<br>WF-7<br>EXII<br>WF-7<br>EXII<br>WF-7<br>EXII<br>WF-7<br>EXII<br>WF-7<br>EXII<br>WF-7<br>EXII<br>WF-7<br>EXII<br>WF-7<br>EXII<br>WF-7<br>EXII<br>WF-7<br>EXII<br>WF-7<br>EXII<br>WF-7<br>EXII<br>WF-7<br>EXII<br>WF-7<br>EXII<br>WF-7<br>EXII<br>WF-7<br>EXII<br>WF-7<br>EXII<br>WF-7<br>EXII<br>WF-7<br>EXII<br>WF-7<br>EXII<br>WF-7<br>EXII<br>WF-7<br>EXII<br>WF-7<br>EXII<br>WF-7<br>EXII<br>WF-7<br>EXII<br>WF-7<br>EXII<br>WF-7<br>EXII<br>WF-7<br>EXII<br>WF-7<br>EXII<br>WF-7<br>EXII<br>WF-7<br>EXII<br>WF-7<br>EXII<br>WF-7<br>EXII<br>WF-7<br>EXII<br>WF-7<br>EXII<br>WF-7<br>EXII<br>WF-7<br>EXII<br>WF-7<br>EXII<br>WF-7<br>EXII<br>WF-7<br>EXII<br>WF-7<br>EXII<br>WF-7<br>EXII<br>WF-7<br>EXII<br>WF-7<br>EXII<br>WF-7<br>EXII<br>WF-7<br>EXII<br>WF-7<br>EXII<br>WF-7<br>EXII<br>WF-7<br>EXII<br>WF-7<br>EXII<br>WF-7<br>EXII<br>WF-7<br>EXII<br>WF-7<br>EXII<br>WF-7<br>EXII<br>WF-7 | SLAB: PREAM<br>DUB SHEEN ACTIVE CLITEX FAINT ON 120H<br>METAL CELLING SHEEN ACTIVE FAINT ON 120H<br>METAL CELLING SHEEN AT OVERALM BOARD ON<br>METAL CELLING SHEEN AT<br>ALL FINISH LEGEND :<br>STING FINISHES<br>SEM-GLOSS LATEX PAINT FINISH<br>SOMOROUSEN THIS, POLISHED HONOGENOUS WALL<br>TILE<br>EPOXY LINING<br>LIQUID-APPLIED ELASTONERIC WALL COATING<br>PANTED FINISH WITH TRAFFIC STRIPE PATTERN<br>N FINISHES<br>SEM-GLOSS LATEX PAINT FINISH<br>SOMOROUSENT THIS, POLISHED HONOGENOUS<br>WALL THE<br>SEM-GLOSS LATEX PAINT FINISH<br>SOMOROUSENT THIS, POLISHED HONOGENOUS<br>WALL THE<br>SEM-GLOSS LATEX PAINT FINISH<br>SOMOROUSENT THIS, POLISHED HONOGENOUS<br>WALL THE<br>SEM-GLOSS LATEX PAINT FINISH<br>SOMOROUSENT THIS, POLISHED HONOGENOUS<br>WALL TO<br>SEM-GLOSS LATEX PAINT FINISH<br>SOMOROUSENT THIS, POLISHED HONOGENOUS<br>WALL TO<br>SEM-CLOSS LATEX PAINT FINISH<br>SOMOROUSENT THIS, POLISHED HONOGENOUS<br>WALL TO<br>SETTING PARTITION<br>125M THIC, COLOR COATED GLASS<br>WOOD VENERY VERIM ON DETAILS)<br>RETURNED AND FINISH AS FER WALL FINISHED<br>STING PARTITION<br>125M THIC, CAST-WH-FLACE CONCRETE<br>XITERIOR WALL FINISHED SCHOLDE<br>SOM THIC, CHIP CLOST TO BOTTON SLAB/BEAMY<br>SCHEDULE<br>SOM THIS, CHIP FLOOR TO BOTTON SLAB/BEAMY<br>SCHEDULE<br>SOM THIS, CHIP FLOOR TO BOTTON SLAB/BEAMY<br>PARTITION<br>THE FOR FILL HER WALL PRISHED AS FER WALL FINISHED<br>SCHEDULE<br>DOMENTING HER ON FILL STATUTION WY 2HE<br>FILL FILL FOR WALL PARTITION WALL PARTITION<br>VARTITION<br>SCHEDULE AND FINISH AS FER WALL PRISHED<br>SCHEDULE<br>DOMENTING HOUSEN AND FILL PARTITION WY 2HE<br>FILL FILL FOR WALL PARTITION WY 2HE<br>FILL FILL FOR WALL PARTITION WY 2HE<br>FILL FILL FOR WALL FILL FOR WALL PARTITION WY 2HE<br>FILL FILL FOR WALL FILL FOR WALL PARTITION WY 2HE<br>FILL FILL FOR WALL FILL FOR WALL PARTITION WY 2HE<br>FILL FILL FILL FOR WALL FILL FOR WALL FILL<br>SCHEDULE AND FILL FOR WALL PARTITION WY 2HE<br>FILL FILL FOR WALL FILL FOR WALL PARTITION WY 2HE<br>FILL FILL FOR WALL FILL FOR WALL FILL FOR WALL FILL<br>SCHEDULE AND FILL FOR WALL FILL FOR WALL FILL<br>FILL FILL FOR WALL FILL FOR WALL FILL FOR WALL FILL FOR WALL FILL<br>FILL FORM SCHED.                                 |  |