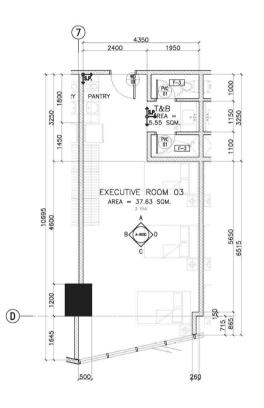

| FL                                                                                                                                                                                                                                                                                                                                                                                                                                                                                                                                                                                                                                                                                                                                                                                                                                                                                                                                                                                                                                                                                                                                                                                                                                                                                                                                                                                                                                                                                                                                                                                                                                                                                                                                                                                                                                                                                                                                                                                                                                                                                                                                                                                                                                                                                                                                                                                                                                                                                                                                                                                                                                                                                                                                                                                                                                                                                                                                                                                                                                                                                                                                                                                                                                                                                                                                                                                                 | OOR FINISH LEGEND :                                                                                                                                                                                                                                                                                                                                                                                                                                                                                                                                                                                                                                                                                                                                                                                                                                                                                                                                                                                                                                                                                                                                                                                                                                                                                                                                                                                                                                                                                                                                                                                                                                                                                                                                                                                                                                                                                                                                                                                                                                                                                                                                                                                                                                                        |  |
|----------------------------------------------------------------------------------------------------------------------------------------------------------------------------------------------------------------------------------------------------------------------------------------------------------------------------------------------------------------------------------------------------------------------------------------------------------------------------------------------------------------------------------------------------------------------------------------------------------------------------------------------------------------------------------------------------------------------------------------------------------------------------------------------------------------------------------------------------------------------------------------------------------------------------------------------------------------------------------------------------------------------------------------------------------------------------------------------------------------------------------------------------------------------------------------------------------------------------------------------------------------------------------------------------------------------------------------------------------------------------------------------------------------------------------------------------------------------------------------------------------------------------------------------------------------------------------------------------------------------------------------------------------------------------------------------------------------------------------------------------------------------------------------------------------------------------------------------------------------------------------------------------------------------------------------------------------------------------------------------------------------------------------------------------------------------------------------------------------------------------------------------------------------------------------------------------------------------------------------------------------------------------------------------------------------------------------------------------------------------------------------------------------------------------------------------------------------------------------------------------------------------------------------------------------------------------------------------------------------------------------------------------------------------------------------------------------------------------------------------------------------------------------------------------------------------------------------------------------------------------------------------------------------------------------------------------------------------------------------------------------------------------------------------------------------------------------------------------------------------------------------------------------------------------------------------------------------------------------------------------------------------------------------------------------------------------------------------------------------------------------------------------|----------------------------------------------------------------------------------------------------------------------------------------------------------------------------------------------------------------------------------------------------------------------------------------------------------------------------------------------------------------------------------------------------------------------------------------------------------------------------------------------------------------------------------------------------------------------------------------------------------------------------------------------------------------------------------------------------------------------------------------------------------------------------------------------------------------------------------------------------------------------------------------------------------------------------------------------------------------------------------------------------------------------------------------------------------------------------------------------------------------------------------------------------------------------------------------------------------------------------------------------------------------------------------------------------------------------------------------------------------------------------------------------------------------------------------------------------------------------------------------------------------------------------------------------------------------------------------------------------------------------------------------------------------------------------------------------------------------------------------------------------------------------------------------------------------------------------------------------------------------------------------------------------------------------------------------------------------------------------------------------------------------------------------------------------------------------------------------------------------------------------------------------------------------------------------------------------------------------------------------------------------------------------|--|
| NEV                                                                                                                                                                                                                                                                                                                                                                                                                                                                                                                                                                                                                                                                                                                                                                                                                                                                                                                                                                                                                                                                                                                                                                                                                                                                                                                                                                                                                                                                                                                                                                                                                                                                                                                                                                                                                                                                                                                                                                                                                                                                                                                                                                                                                                                                                                                                                                                                                                                                                                                                                                                                                                                                                                                                                                                                                                                                                                                                                                                                                                                                                                                                                                                                                                                                                                                                                                                                | V FINISHES                                                                                                                                                                                                                                                                                                                                                                                                                                                                                                                                                                                                                                                                                                                                                                                                                                                                                                                                                                                                                                                                                                                                                                                                                                                                                                                                                                                                                                                                                                                                                                                                                                                                                                                                                                                                                                                                                                                                                                                                                                                                                                                                                                                                                                                                 |  |
| F-I                                                                                                                                                                                                                                                                                                                                                                                                                                                                                                                                                                                                                                                                                                                                                                                                                                                                                                                                                                                                                                                                                                                                                                                                                                                                                                                                                                                                                                                                                                                                                                                                                                                                                                                                                                                                                                                                                                                                                                                                                                                                                                                                                                                                                                                                                                                                                                                                                                                                                                                                                                                                                                                                                                                                                                                                                                                                                                                                                                                                                                                                                                                                                                                                                                                                                                                                                                                                | BARE STRUCTURAL CONCRETE SLAB.<br>DEPRESSED 50MM TO RECEIVE TOPPING AND<br>FINISH                                                                                                                                                                                                                                                                                                                                                                                                                                                                                                                                                                                                                                                                                                                                                                                                                                                                                                                                                                                                                                                                                                                                                                                                                                                                                                                                                                                                                                                                                                                                                                                                                                                                                                                                                                                                                                                                                                                                                                                                                                                                                                                                                                                          |  |
| F-2                                                                                                                                                                                                                                                                                                                                                                                                                                                                                                                                                                                                                                                                                                                                                                                                                                                                                                                                                                                                                                                                                                                                                                                                                                                                                                                                                                                                                                                                                                                                                                                                                                                                                                                                                                                                                                                                                                                                                                                                                                                                                                                                                                                                                                                                                                                                                                                                                                                                                                                                                                                                                                                                                                                                                                                                                                                                                                                                                                                                                                                                                                                                                                                                                                                                                                                                                                                                | 600MM X 600MM CARPET TILES                                                                                                                                                                                                                                                                                                                                                                                                                                                                                                                                                                                                                                                                                                                                                                                                                                                                                                                                                                                                                                                                                                                                                                                                                                                                                                                                                                                                                                                                                                                                                                                                                                                                                                                                                                                                                                                                                                                                                                                                                                                                                                                                                                                                                                                 |  |
| F-3                                                                                                                                                                                                                                                                                                                                                                                                                                                                                                                                                                                                                                                                                                                                                                                                                                                                                                                                                                                                                                                                                                                                                                                                                                                                                                                                                                                                                                                                                                                                                                                                                                                                                                                                                                                                                                                                                                                                                                                                                                                                                                                                                                                                                                                                                                                                                                                                                                                                                                                                                                                                                                                                                                                                                                                                                                                                                                                                                                                                                                                                                                                                                                                                                                                                                                                                                                                                | 600MM x 600MM x 8MM THK NON-SKID FLOOR<br>TILE                                                                                                                                                                                                                                                                                                                                                                                                                                                                                                                                                                                                                                                                                                                                                                                                                                                                                                                                                                                                                                                                                                                                                                                                                                                                                                                                                                                                                                                                                                                                                                                                                                                                                                                                                                                                                                                                                                                                                                                                                                                                                                                                                                                                                             |  |
| F-4                                                                                                                                                                                                                                                                                                                                                                                                                                                                                                                                                                                                                                                                                                                                                                                                                                                                                                                                                                                                                                                                                                                                                                                                                                                                                                                                                                                                                                                                                                                                                                                                                                                                                                                                                                                                                                                                                                                                                                                                                                                                                                                                                                                                                                                                                                                                                                                                                                                                                                                                                                                                                                                                                                                                                                                                                                                                                                                                                                                                                                                                                                                                                                                                                                                                                                                                                                                                | 600MM X 600MM X 8MM THK POLISHED FLOOR<br>TILE                                                                                                                                                                                                                                                                                                                                                                                                                                                                                                                                                                                                                                                                                                                                                                                                                                                                                                                                                                                                                                                                                                                                                                                                                                                                                                                                                                                                                                                                                                                                                                                                                                                                                                                                                                                                                                                                                                                                                                                                                                                                                                                                                                                                                             |  |
| F-5                                                                                                                                                                                                                                                                                                                                                                                                                                                                                                                                                                                                                                                                                                                                                                                                                                                                                                                                                                                                                                                                                                                                                                                                                                                                                                                                                                                                                                                                                                                                                                                                                                                                                                                                                                                                                                                                                                                                                                                                                                                                                                                                                                                                                                                                                                                                                                                                                                                                                                                                                                                                                                                                                                                                                                                                                                                                                                                                                                                                                                                                                                                                                                                                                                                                                                                                                                                                | RUBBERIZED MAT FLOORING                                                                                                                                                                                                                                                                                                                                                                                                                                                                                                                                                                                                                                                                                                                                                                                                                                                                                                                                                                                                                                                                                                                                                                                                                                                                                                                                                                                                                                                                                                                                                                                                                                                                                                                                                                                                                                                                                                                                                                                                                                                                                                                                                                                                                                                    |  |
| F-6                                                                                                                                                                                                                                                                                                                                                                                                                                                                                                                                                                                                                                                                                                                                                                                                                                                                                                                                                                                                                                                                                                                                                                                                                                                                                                                                                                                                                                                                                                                                                                                                                                                                                                                                                                                                                                                                                                                                                                                                                                                                                                                                                                                                                                                                                                                                                                                                                                                                                                                                                                                                                                                                                                                                                                                                                                                                                                                                                                                                                                                                                                                                                                                                                                                                                                                                                                                                | SIMULATED WOOD TILES                                                                                                                                                                                                                                                                                                                                                                                                                                                                                                                                                                                                                                                                                                                                                                                                                                                                                                                                                                                                                                                                                                                                                                                                                                                                                                                                                                                                                                                                                                                                                                                                                                                                                                                                                                                                                                                                                                                                                                                                                                                                                                                                                                                                                                                       |  |
| F-7                                                                                                                                                                                                                                                                                                                                                                                                                                                                                                                                                                                                                                                                                                                                                                                                                                                                                                                                                                                                                                                                                                                                                                                                                                                                                                                                                                                                                                                                                                                                                                                                                                                                                                                                                                                                                                                                                                                                                                                                                                                                                                                                                                                                                                                                                                                                                                                                                                                                                                                                                                                                                                                                                                                                                                                                                                                                                                                                                                                                                                                                                                                                                                                                                                                                                                                                                                                                | 600MM X 600MM X 10MM THK POLISHED<br>GRANITE FLOOR TILE                                                                                                                                                                                                                                                                                                                                                                                                                                                                                                                                                                                                                                                                                                                                                                                                                                                                                                                                                                                                                                                                                                                                                                                                                                                                                                                                                                                                                                                                                                                                                                                                                                                                                                                                                                                                                                                                                                                                                                                                                                                                                                                                                                                                                    |  |
|                                                                                                                                                                                                                                                                                                                                                                                                                                                                                                                                                                                                                                                                                                                                                                                                                                                                                                                                                                                                                                                                                                                                                                                                                                                                                                                                                                                                                                                                                                                                                                                                                                                                                                                                                                                                                                                                                                                                                                                                                                                                                                                                                                                                                                                                                                                                                                                                                                                                                                                                                                                                                                                                                                                                                                                                                                                                                                                                                                                                                                                                                                                                                                                                                                                                                                                                                                                                    | STING FINISHES<br>POLYURETHANE-BASED EPOXY FLOOR                                                                                                                                                                                                                                                                                                                                                                                                                                                                                                                                                                                                                                                                                                                                                                                                                                                                                                                                                                                                                                                                                                                                                                                                                                                                                                                                                                                                                                                                                                                                                                                                                                                                                                                                                                                                                                                                                                                                                                                                                                                                                                                                                                                                                           |  |
| EX-01                                                                                                                                                                                                                                                                                                                                                                                                                                                                                                                                                                                                                                                                                                                                                                                                                                                                                                                                                                                                                                                                                                                                                                                                                                                                                                                                                                                                                                                                                                                                                                                                                                                                                                                                                                                                                                                                                                                                                                                                                                                                                                                                                                                                                                                                                                                                                                                                                                                                                                                                                                                                                                                                                                                                                                                                                                                                                                                                                                                                                                                                                                                                                                                                                                                                                                                                                                                              | COATING                                                                                                                                                                                                                                                                                                                                                                                                                                                                                                                                                                                                                                                                                                                                                                                                                                                                                                                                                                                                                                                                                                                                                                                                                                                                                                                                                                                                                                                                                                                                                                                                                                                                                                                                                                                                                                                                                                                                                                                                                                                                                                                                                                                                                                                                    |  |
| EX-02                                                                                                                                                                                                                                                                                                                                                                                                                                                                                                                                                                                                                                                                                                                                                                                                                                                                                                                                                                                                                                                                                                                                                                                                                                                                                                                                                                                                                                                                                                                                                                                                                                                                                                                                                                                                                                                                                                                                                                                                                                                                                                                                                                                                                                                                                                                                                                                                                                                                                                                                                                                                                                                                                                                                                                                                                                                                                                                                                                                                                                                                                                                                                                                                                                                                                                                                                                                              | EPOXY TANK LINING<br>CEMENT-BASED NON-SKID WAFFLE TILE                                                                                                                                                                                                                                                                                                                                                                                                                                                                                                                                                                                                                                                                                                                                                                                                                                                                                                                                                                                                                                                                                                                                                                                                                                                                                                                                                                                                                                                                                                                                                                                                                                                                                                                                                                                                                                                                                                                                                                                                                                                                                                                                                                                                                     |  |
| EX-04                                                                                                                                                                                                                                                                                                                                                                                                                                                                                                                                                                                                                                                                                                                                                                                                                                                                                                                                                                                                                                                                                                                                                                                                                                                                                                                                                                                                                                                                                                                                                                                                                                                                                                                                                                                                                                                                                                                                                                                                                                                                                                                                                                                                                                                                                                                                                                                                                                                                                                                                                                                                                                                                                                                                                                                                                                                                                                                                                                                                                                                                                                                                                                                                                                                                                                                                                                                              | WET-INSTALLED 20MM THK FLAMED GRANITE<br>SLAB (PROVIDE SEALER)                                                                                                                                                                                                                                                                                                                                                                                                                                                                                                                                                                                                                                                                                                                                                                                                                                                                                                                                                                                                                                                                                                                                                                                                                                                                                                                                                                                                                                                                                                                                                                                                                                                                                                                                                                                                                                                                                                                                                                                                                                                                                                                                                                                                             |  |
| EX-05                                                                                                                                                                                                                                                                                                                                                                                                                                                                                                                                                                                                                                                                                                                                                                                                                                                                                                                                                                                                                                                                                                                                                                                                                                                                                                                                                                                                                                                                                                                                                                                                                                                                                                                                                                                                                                                                                                                                                                                                                                                                                                                                                                                                                                                                                                                                                                                                                                                                                                                                                                                                                                                                                                                                                                                                                                                                                                                                                                                                                                                                                                                                                                                                                                                                                                                                                                                              | TROWEL FINISH WITH PENETRATING SEALER<br>AND HARDENER                                                                                                                                                                                                                                                                                                                                                                                                                                                                                                                                                                                                                                                                                                                                                                                                                                                                                                                                                                                                                                                                                                                                                                                                                                                                                                                                                                                                                                                                                                                                                                                                                                                                                                                                                                                                                                                                                                                                                                                                                                                                                                                                                                                                                      |  |
| EX-06                                                                                                                                                                                                                                                                                                                                                                                                                                                                                                                                                                                                                                                                                                                                                                                                                                                                                                                                                                                                                                                                                                                                                                                                                                                                                                                                                                                                                                                                                                                                                                                                                                                                                                                                                                                                                                                                                                                                                                                                                                                                                                                                                                                                                                                                                                                                                                                                                                                                                                                                                                                                                                                                                                                                                                                                                                                                                                                                                                                                                                                                                                                                                                                                                                                                                                                                                                                              | 600MM X 600MM X 8MM THK NON-SKID FLOOR<br>TILE                                                                                                                                                                                                                                                                                                                                                                                                                                                                                                                                                                                                                                                                                                                                                                                                                                                                                                                                                                                                                                                                                                                                                                                                                                                                                                                                                                                                                                                                                                                                                                                                                                                                                                                                                                                                                                                                                                                                                                                                                                                                                                                                                                                                                             |  |
| EX-07                                                                                                                                                                                                                                                                                                                                                                                                                                                                                                                                                                                                                                                                                                                                                                                                                                                                                                                                                                                                                                                                                                                                                                                                                                                                                                                                                                                                                                                                                                                                                                                                                                                                                                                                                                                                                                                                                                                                                                                                                                                                                                                                                                                                                                                                                                                                                                                                                                                                                                                                                                                                                                                                                                                                                                                                                                                                                                                                                                                                                                                                                                                                                                                                                                                                                                                                                                                              | 600MM X 600MM X 10MM THK POLISHED<br>GRANITE FLOOR TILE                                                                                                                                                                                                                                                                                                                                                                                                                                                                                                                                                                                                                                                                                                                                                                                                                                                                                                                                                                                                                                                                                                                                                                                                                                                                                                                                                                                                                                                                                                                                                                                                                                                                                                                                                                                                                                                                                                                                                                                                                                                                                                                                                                                                                    |  |
| EX-08                                                                                                                                                                                                                                                                                                                                                                                                                                                                                                                                                                                                                                                                                                                                                                                                                                                                                                                                                                                                                                                                                                                                                                                                                                                                                                                                                                                                                                                                                                                                                                                                                                                                                                                                                                                                                                                                                                                                                                                                                                                                                                                                                                                                                                                                                                                                                                                                                                                                                                                                                                                                                                                                                                                                                                                                                                                                                                                                                                                                                                                                                                                                                                                                                                                                                                                                                                                              | 600MM X 600MM X 8MM THK POLISHED FLOOR<br>TILE                                                                                                                                                                                                                                                                                                                                                                                                                                                                                                                                                                                                                                                                                                                                                                                                                                                                                                                                                                                                                                                                                                                                                                                                                                                                                                                                                                                                                                                                                                                                                                                                                                                                                                                                                                                                                                                                                                                                                                                                                                                                                                                                                                                                                             |  |
| CEIL                                                                                                                                                                                                                                                                                                                                                                                                                                                                                                                                                                                                                                                                                                                                                                                                                                                                                                                                                                                                                                                                                                                                                                                                                                                                                                                                                                                                                                                                                                                                                                                                                                                                                                                                                                                                                                                                                                                                                                                                                                                                                                                                                                                                                                                                                                                                                                                                                                                                                                                                                                                                                                                                                                                                                                                                                                                                                                                                                                                                                                                                                                                                                                                                                                                                                                                                                                                               | ING FINISHES LEGEND :                                                                                                                                                                                                                                                                                                                                                                                                                                                                                                                                                                                                                                                                                                                                                                                                                                                                                                                                                                                                                                                                                                                                                                                                                                                                                                                                                                                                                                                                                                                                                                                                                                                                                                                                                                                                                                                                                                                                                                                                                                                                                                                                                                                                                                                      |  |
| -                                                                                                                                                                                                                                                                                                                                                                                                                                                                                                                                                                                                                                                                                                                                                                                                                                                                                                                                                                                                                                                                                                                                                                                                                                                                                                                                                                                                                                                                                                                                                                                                                                                                                                                                                                                                                                                                                                                                                                                                                                                                                                                                                                                                                                                                                                                                                                                                                                                                                                                                                                                                                                                                                                                                                                                                                                                                                                                                                                                                                                                                                                                                                                                                                                                                                                                                                                                                  | V FINISHES                                                                                                                                                                                                                                                                                                                                                                                                                                                                                                                                                                                                                                                                                                                                                                                                                                                                                                                                                                                                                                                                                                                                                                                                                                                                                                                                                                                                                                                                                                                                                                                                                                                                                                                                                                                                                                                                                                                                                                                                                                                                                                                                                                                                                                                                 |  |
| C-I                                                                                                                                                                                                                                                                                                                                                                                                                                                                                                                                                                                                                                                                                                                                                                                                                                                                                                                                                                                                                                                                                                                                                                                                                                                                                                                                                                                                                                                                                                                                                                                                                                                                                                                                                                                                                                                                                                                                                                                                                                                                                                                                                                                                                                                                                                                                                                                                                                                                                                                                                                                                                                                                                                                                                                                                                                                                                                                                                                                                                                                                                                                                                                                                                                                                                                                                                                                                | LOW SHEEN ACRYLIC LATEX PAINT ON<br>SMOOTH RUBBED FINISHED EXPOSED                                                                                                                                                                                                                                                                                                                                                                                                                                                                                                                                                                                                                                                                                                                                                                                                                                                                                                                                                                                                                                                                                                                                                                                                                                                                                                                                                                                                                                                                                                                                                                                                                                                                                                                                                                                                                                                                                                                                                                                                                                                                                                                                                                                                         |  |
| -                                                                                                                                                                                                                                                                                                                                                                                                                                                                                                                                                                                                                                                                                                                                                                                                                                                                                                                                                                                                                                                                                                                                                                                                                                                                                                                                                                                                                                                                                                                                                                                                                                                                                                                                                                                                                                                                                                                                                                                                                                                                                                                                                                                                                                                                                                                                                                                                                                                                                                                                                                                                                                                                                                                                                                                                                                                                                                                                                                                                                                                                                                                                                                                                                                                                                                                                                                                                  | UNDERSIDE OF SLAB/ BEAM<br>LOW SHEEN ACRYLIC LATEX PAINT ON 12MM                                                                                                                                                                                                                                                                                                                                                                                                                                                                                                                                                                                                                                                                                                                                                                                                                                                                                                                                                                                                                                                                                                                                                                                                                                                                                                                                                                                                                                                                                                                                                                                                                                                                                                                                                                                                                                                                                                                                                                                                                                                                                                                                                                                                           |  |
| C-2                                                                                                                                                                                                                                                                                                                                                                                                                                                                                                                                                                                                                                                                                                                                                                                                                                                                                                                                                                                                                                                                                                                                                                                                                                                                                                                                                                                                                                                                                                                                                                                                                                                                                                                                                                                                                                                                                                                                                                                                                                                                                                                                                                                                                                                                                                                                                                                                                                                                                                                                                                                                                                                                                                                                                                                                                                                                                                                                                                                                                                                                                                                                                                                                                                                                                                                                                                                                | THK MOISTURE RESISTANT GYPSUM BOARD ON<br>METAL CEILING JOIST                                                                                                                                                                                                                                                                                                                                                                                                                                                                                                                                                                                                                                                                                                                                                                                                                                                                                                                                                                                                                                                                                                                                                                                                                                                                                                                                                                                                                                                                                                                                                                                                                                                                                                                                                                                                                                                                                                                                                                                                                                                                                                                                                                                                              |  |
| C-3                                                                                                                                                                                                                                                                                                                                                                                                                                                                                                                                                                                                                                                                                                                                                                                                                                                                                                                                                                                                                                                                                                                                                                                                                                                                                                                                                                                                                                                                                                                                                                                                                                                                                                                                                                                                                                                                                                                                                                                                                                                                                                                                                                                                                                                                                                                                                                                                                                                                                                                                                                                                                                                                                                                                                                                                                                                                                                                                                                                                                                                                                                                                                                                                                                                                                                                                                                                                | 600X600 REGULAR ACOUSTIC TILES ON<br>POWDER COATED ALUMINUM T RUNNERS                                                                                                                                                                                                                                                                                                                                                                                                                                                                                                                                                                                                                                                                                                                                                                                                                                                                                                                                                                                                                                                                                                                                                                                                                                                                                                                                                                                                                                                                                                                                                                                                                                                                                                                                                                                                                                                                                                                                                                                                                                                                                                                                                                                                      |  |
| C-4                                                                                                                                                                                                                                                                                                                                                                                                                                                                                                                                                                                                                                                                                                                                                                                                                                                                                                                                                                                                                                                                                                                                                                                                                                                                                                                                                                                                                                                                                                                                                                                                                                                                                                                                                                                                                                                                                                                                                                                                                                                                                                                                                                                                                                                                                                                                                                                                                                                                                                                                                                                                                                                                                                                                                                                                                                                                                                                                                                                                                                                                                                                                                                                                                                                                                                                                                                                                | POWDER COATED ALUMINUM PANELS ON<br>CONCEALED ALUMINUM RUNNERS                                                                                                                                                                                                                                                                                                                                                                                                                                                                                                                                                                                                                                                                                                                                                                                                                                                                                                                                                                                                                                                                                                                                                                                                                                                                                                                                                                                                                                                                                                                                                                                                                                                                                                                                                                                                                                                                                                                                                                                                                                                                                                                                                                                                             |  |
| C-5                                                                                                                                                                                                                                                                                                                                                                                                                                                                                                                                                                                                                                                                                                                                                                                                                                                                                                                                                                                                                                                                                                                                                                                                                                                                                                                                                                                                                                                                                                                                                                                                                                                                                                                                                                                                                                                                                                                                                                                                                                                                                                                                                                                                                                                                                                                                                                                                                                                                                                                                                                                                                                                                                                                                                                                                                                                                                                                                                                                                                                                                                                                                                                                                                                                                                                                                                                                                |                                                                                                                                                                                                                                                                                                                                                                                                                                                                                                                                                                                                                                                                                                                                                                                                                                                                                                                                                                                                                                                                                                                                                                                                                                                                                                                                                                                                                                                                                                                                                                                                                                                                                                                                                                                                                                                                                                                                                                                                                                                                                                                                                                                                                                                                            |  |
| -                                                                                                                                                                                                                                                                                                                                                                                                                                                                                                                                                                                                                                                                                                                                                                                                                                                                                                                                                                                                                                                                                                                                                                                                                                                                                                                                                                                                                                                                                                                                                                                                                                                                                                                                                                                                                                                                                                                                                                                                                                                                                                                                                                                                                                                                                                                                                                                                                                                                                                                                                                                                                                                                                                                                                                                                                                                                                                                                                                                                                                                                                                                                                                                                                                                                                                                                                                                                  | 12MM THK. GYPSUM BOARD IN HPL METAL FIN.<br>AND 6MM THK. GRAPHICOTE GLASS PANELS<br>ON POWDER COATED ALUMINUM FRAMING<br>WITH 6MM THK. ACRYLIC DIFFUSERS                                                                                                                                                                                                                                                                                                                                                                                                                                                                                                                                                                                                                                                                                                                                                                                                                                                                                                                                                                                                                                                                                                                                                                                                                                                                                                                                                                                                                                                                                                                                                                                                                                                                                                                                                                                                                                                                                                                                                                                                                                                                                                                   |  |
| -                                                                                                                                                                                                                                                                                                                                                                                                                                                                                                                                                                                                                                                                                                                                                                                                                                                                                                                                                                                                                                                                                                                                                                                                                                                                                                                                                                                                                                                                                                                                                                                                                                                                                                                                                                                                                                                                                                                                                                                                                                                                                                                                                                                                                                                                                                                                                                                                                                                                                                                                                                                                                                                                                                                                                                                                                                                                                                                                                                                                                                                                                                                                                                                                                                                                                                                                                                                                  |                                                                                                                                                                                                                                                                                                                                                                                                                                                                                                                                                                                                                                                                                                                                                                                                                                                                                                                                                                                                                                                                                                                                                                                                                                                                                                                                                                                                                                                                                                                                                                                                                                                                                                                                                                                                                                                                                                                                                                                                                                                                                                                                                                                                                                                                            |  |
| C-6<br>C-7                                                                                                                                                                                                                                                                                                                                                                                                                                                                                                                                                                                                                                                                                                                                                                                                                                                                                                                                                                                                                                                                                                                                                                                                                                                                                                                                                                                                                                                                                                                                                                                                                                                                                                                                                                                                                                                                                                                                                                                                                                                                                                                                                                                                                                                                                                                                                                                                                                                                                                                                                                                                                                                                                                                                                                                                                                                                                                                                                                                                                                                                                                                                                                                                                                                                                                                                                                                         | LOW SHEEN ACRYLIC LATEX PAINT ON 12MM THK<br>GYPSUM BOARD ON METAL CEILING JOIST                                                                                                                                                                                                                                                                                                                                                                                                                                                                                                                                                                                                                                                                                                                                                                                                                                                                                                                                                                                                                                                                                                                                                                                                                                                                                                                                                                                                                                                                                                                                                                                                                                                                                                                                                                                                                                                                                                                                                                                                                                                                                                                                                                                           |  |
| C-8                                                                                                                                                                                                                                                                                                                                                                                                                                                                                                                                                                                                                                                                                                                                                                                                                                                                                                                                                                                                                                                                                                                                                                                                                                                                                                                                                                                                                                                                                                                                                                                                                                                                                                                                                                                                                                                                                                                                                                                                                                                                                                                                                                                                                                                                                                                                                                                                                                                                                                                                                                                                                                                                                                                                                                                                                                                                                                                                                                                                                                                                                                                                                                                                                                                                                                                                                                                                | ALUMINUM COMPOSITE CEILING PANEL<br>LOW SHEEN ACRYLIC LATEX PAINT ON 12Mmm                                                                                                                                                                                                                                                                                                                                                                                                                                                                                                                                                                                                                                                                                                                                                                                                                                                                                                                                                                                                                                                                                                                                                                                                                                                                                                                                                                                                                                                                                                                                                                                                                                                                                                                                                                                                                                                                                                                                                                                                                                                                                                                                                                                                 |  |
| C-8                                                                                                                                                                                                                                                                                                                                                                                                                                                                                                                                                                                                                                                                                                                                                                                                                                                                                                                                                                                                                                                                                                                                                                                                                                                                                                                                                                                                                                                                                                                                                                                                                                                                                                                                                                                                                                                                                                                                                                                                                                                                                                                                                                                                                                                                                                                                                                                                                                                                                                                                                                                                                                                                                                                                                                                                                                                                                                                                                                                                                                                                                                                                                                                                                                                                                                                                                                                                | THK GYPSUM BOARD HEXAGONAL ACCENT DROP<br>CEILING 1.20M DIA x 150MM THK ON METAL                                                                                                                                                                                                                                                                                                                                                                                                                                                                                                                                                                                                                                                                                                                                                                                                                                                                                                                                                                                                                                                                                                                                                                                                                                                                                                                                                                                                                                                                                                                                                                                                                                                                                                                                                                                                                                                                                                                                                                                                                                                                                                                                                                                           |  |
| EXI                                                                                                                                                                                                                                                                                                                                                                                                                                                                                                                                                                                                                                                                                                                                                                                                                                                                                                                                                                                                                                                                                                                                                                                                                                                                                                                                                                                                                                                                                                                                                                                                                                                                                                                                                                                                                                                                                                                                                                                                                                                                                                                                                                                                                                                                                                                                                                                                                                                                                                                                                                                                                                                                                                                                                                                                                                                                                                                                                                                                                                                                                                                                                                                                                                                                                                                                                                                                | HANGERS<br>STING FINISHES                                                                                                                                                                                                                                                                                                                                                                                                                                                                                                                                                                                                                                                                                                                                                                                                                                                                                                                                                                                                                                                                                                                                                                                                                                                                                                                                                                                                                                                                                                                                                                                                                                                                                                                                                                                                                                                                                                                                                                                                                                                                                                                                                                                                                                                  |  |
|                                                                                                                                                                                                                                                                                                                                                                                                                                                                                                                                                                                                                                                                                                                                                                                                                                                                                                                                                                                                                                                                                                                                                                                                                                                                                                                                                                                                                                                                                                                                                                                                                                                                                                                                                                                                                                                                                                                                                                                                                                                                                                                                                                                                                                                                                                                                                                                                                                                                                                                                                                                                                                                                                                                                                                                                                                                                                                                                                                                                                                                                                                                                                                                                                                                                                                                                                                                                    | LOW SHEEN ACRYLIC LATEX PAINT ON SMOOTH                                                                                                                                                                                                                                                                                                                                                                                                                                                                                                                                                                                                                                                                                                                                                                                                                                                                                                                                                                                                                                                                                                                                                                                                                                                                                                                                                                                                                                                                                                                                                                                                                                                                                                                                                                                                                                                                                                                                                                                                                                                                                                                                                                                                                                    |  |
| EXC-I                                                                                                                                                                                                                                                                                                                                                                                                                                                                                                                                                                                                                                                                                                                                                                                                                                                                                                                                                                                                                                                                                                                                                                                                                                                                                                                                                                                                                                                                                                                                                                                                                                                                                                                                                                                                                                                                                                                                                                                                                                                                                                                                                                                                                                                                                                                                                                                                                                                                                                                                                                                                                                                                                                                                                                                                                                                                                                                                                                                                                                                                                                                                                                                                                                                                                                                                                                                              | RUBBED FINISHED EXPOSED UNDERSIDE OF                                                                                                                                                                                                                                                                                                                                                                                                                                                                                                                                                                                                                                                                                                                                                                                                                                                                                                                                                                                                                                                                                                                                                                                                                                                                                                                                                                                                                                                                                                                                                                                                                                                                                                                                                                                                                                                                                                                                                                                                                                                                                                                                                                                                                                       |  |
| -                                                                                                                                                                                                                                                                                                                                                                                                                                                                                                                                                                                                                                                                                                                                                                                                                                                                                                                                                                                                                                                                                                                                                                                                                                                                                                                                                                                                                                                                                                                                                                                                                                                                                                                                                                                                                                                                                                                                                                                                                                                                                                                                                                                                                                                                                                                                                                                                                                                                                                                                                                                                                                                                                                                                                                                                                                                                                                                                                                                                                                                                                                                                                                                                                                                                                                                                                                                                  | RUBBED FINISHED EXPOSED UNDERSIDE OF<br>SLAB/ BEAM<br>LOW SHEEN ACRYLIC LATEX PAINT ON 12MM                                                                                                                                                                                                                                                                                                                                                                                                                                                                                                                                                                                                                                                                                                                                                                                                                                                                                                                                                                                                                                                                                                                                                                                                                                                                                                                                                                                                                                                                                                                                                                                                                                                                                                                                                                                                                                                                                                                                                                                                                                                                                                                                                                                |  |
| EXC-1                                                                                                                                                                                                                                                                                                                                                                                                                                                                                                                                                                                                                                                                                                                                                                                                                                                                                                                                                                                                                                                                                                                                                                                                                                                                                                                                                                                                                                                                                                                                                                                                                                                                                                                                                                                                                                                                                                                                                                                                                                                                                                                                                                                                                                                                                                                                                                                                                                                                                                                                                                                                                                                                                                                                                                                                                                                                                                                                                                                                                                                                                                                                                                                                                                                                                                                                                                                              | SLAB/ BEAM<br>LOW SHEEN ACRYLIC LATEX PAINT ON 12MM<br>THK MOISTURE RESISTANT GYPSUM BOARD ON<br>METAL CEILING JOIST                                                                                                                                                                                                                                                                                                                                                                                                                                                                                                                                                                                                                                                                                                                                                                                                                                                                                                                                                                                                                                                                                                                                                                                                                                                                                                                                                                                                                                                                                                                                                                                                                                                                                                                                                                                                                                                                                                                                                                                                                                                                                                                                                       |  |
| -                                                                                                                                                                                                                                                                                                                                                                                                                                                                                                                                                                                                                                                                                                                                                                                                                                                                                                                                                                                                                                                                                                                                                                                                                                                                                                                                                                                                                                                                                                                                                                                                                                                                                                                                                                                                                                                                                                                                                                                                                                                                                                                                                                                                                                                                                                                                                                                                                                                                                                                                                                                                                                                                                                                                                                                                                                                                                                                                                                                                                                                                                                                                                                                                                                                                                                                                                                                                  | SLAB/ BEAM<br>LOW SHEEN ACRYLIC LATEX PAINT ON 12MM<br>THK MOISTURE RESISTANT GYPSUM BOARD ON                                                                                                                                                                                                                                                                                                                                                                                                                                                                                                                                                                                                                                                                                                                                                                                                                                                                                                                                                                                                                                                                                                                                                                                                                                                                                                                                                                                                                                                                                                                                                                                                                                                                                                                                                                                                                                                                                                                                                                                                                                                                                                                                                                              |  |
| EXC-2<br>EXC-3                                                                                                                                                                                                                                                                                                                                                                                                                                                                                                                                                                                                                                                                                                                                                                                                                                                                                                                                                                                                                                                                                                                                                                                                                                                                                                                                                                                                                                                                                                                                                                                                                                                                                                                                                                                                                                                                                                                                                                                                                                                                                                                                                                                                                                                                                                                                                                                                                                                                                                                                                                                                                                                                                                                                                                                                                                                                                                                                                                                                                                                                                                                                                                                                                                                                                                                                                                                     | SLAB/ BEAM<br>LOW SHEEN ACRYLIC LATEX PAINT ON 12MM<br>THK MOISTURE RESISTANT GYPSUM BOARD ON<br>METAL CEILING JOIST                                                                                                                                                                                                                                                                                                                                                                                                                                                                                                                                                                                                                                                                                                                                                                                                                                                                                                                                                                                                                                                                                                                                                                                                                                                                                                                                                                                                                                                                                                                                                                                                                                                                                                                                                                                                                                                                                                                                                                                                                                                                                                                                                       |  |
| EXC-2<br>EXC-3<br>W/<br>EXI                                                                                                                                                                                                                                                                                                                                                                                                                                                                                                                                                                                                                                                                                                                                                                                                                                                                                                                                                                                                                                                                                                                                                                                                                                                                                                                                                                                                                                                                                                                                                                                                                                                                                                                                                                                                                                                                                                                                                                                                                                                                                                                                                                                                                                                                                                                                                                                                                                                                                                                                                                                                                                                                                                                                                                                                                                                                                                                                                                                                                                                                                                                                                                                                                                                                                                                                                                        | SLAB/BEAM<br>CLOW SHEEN ACRYLIC LATEX PAINT ON 12MM<br>THK MOISTURE RESISTANT GYPSUM BOARD ON<br>METAL CEILING JOIST<br>LOW SHEEN ACRYLIC LATEX PAINT ON 12MM THK<br>GYPSUM BOARD ON METAL CEILING JOIST                                                                                                                                                                                                                                                                                                                                                                                                                                                                                                                                                                                                                                                                                                                                                                                                                                                                                                                                                                                                                                                                                                                                                                                                                                                                                                                                                                                                                                                                                                                                                                                                                                                                                                                                                                                                                                                                                                                                                                                                                                                                   |  |
| EXC-2<br>EXC-3<br>EXI<br>EXI<br>EXW-1                                                                                                                                                                                                                                                                                                                                                                                                                                                                                                                                                                                                                                                                                                                                                                                                                                                                                                                                                                                                                                                                                                                                                                                                                                                                                                                                                                                                                                                                                                                                                                                                                                                                                                                                                                                                                                                                                                                                                                                                                                                                                                                                                                                                                                                                                                                                                                                                                                                                                                                                                                                                                                                                                                                                                                                                                                                                                                                                                                                                                                                                                                                                                                                                                                                                                                                                                              | SLAB (PREM<br>LOW SHEEN ACRYLIC LATEX PAINT ON 12HH<br>THK MOISTURE RESISTANT GYPSUM BOARD ON<br>HETAL CEILING JOIST<br>LOW SHEEN ACRYLIC LATEX PAINT ON 12HH THK<br>GYPSUM BOARD ON METAL CEILING JOIST<br>ALLL FINISH LEGEND :<br>STING FINISHES<br>SEMI-GLOSS LATEX PAINT FINISH                                                                                                                                                                                                                                                                                                                                                                                                                                                                                                                                                                                                                                                                                                                                                                                                                                                                                                                                                                                                                                                                                                                                                                                                                                                                                                                                                                                                                                                                                                                                                                                                                                                                                                                                                                                                                                                                                                                                                                                        |  |
| EXC-2<br>EXC-3<br>EXC-3<br>EXI<br>EXI<br>EXW-1<br>EXW-2                                                                                                                                                                                                                                                                                                                                                                                                                                                                                                                                                                                                                                                                                                                                                                                                                                                                                                                                                                                                                                                                                                                                                                                                                                                                                                                                                                                                                                                                                                                                                                                                                                                                                                                                                                                                                                                                                                                                                                                                                                                                                                                                                                                                                                                                                                                                                                                                                                                                                                                                                                                                                                                                                                                                                                                                                                                                                                                                                                                                                                                                                                                                                                                                                                                                                                                                            | SLAB (PREM<br>LOW SHEEN ACRYLIC LATEX PAINT ON 12HH<br>THK MOISTURE RESISTANT GYFSUM BOARD ON<br>HETAL CELILIKO JOIST<br>LOW SHEEN ACRYLIC LATEX PAINT ON 12HH THK<br>GYFSUM BOARD ON METAL CELILIKO JOIST<br>ALLL FINISH LEGEND :<br>STING FINISHES<br>SEMI-GLOSS LATEX PAINT FINISH<br>3000600025HH THK. POLISHED HOMOGENOUS WALL<br>THE                                                                                                                                                                                                                                                                                                                                                                                                                                                                                                                                                                                                                                                                                                                                                                                                                                                                                                                                                                                                                                                                                                                                                                                                                                                                                                                                                                                                                                                                                                                                                                                                                                                                                                                                                                                                                                                                                                                                 |  |
| EXC-2<br>EXC-3<br>W/<br>EXI<br>EXW-I                                                                                                                                                                                                                                                                                                                                                                                                                                                                                                                                                                                                                                                                                                                                                                                                                                                                                                                                                                                                                                                                                                                                                                                                                                                                                                                                                                                                                                                                                                                                                                                                                                                                                                                                                                                                                                                                                                                                                                                                                                                                                                                                                                                                                                                                                                                                                                                                                                                                                                                                                                                                                                                                                                                                                                                                                                                                                                                                                                                                                                                                                                                                                                                                                                                                                                                                                               | SLAB REAM<br>LOW SHEEN ACTULC LATEX FAINT ON 12HH<br>THE MOSTLEAK PENSITA ANT OFFSAM BOARD ON<br>VIEW SHEEN ACTULC LATEX FAINT ON 12HH<br>LOW SHEEN ACTULC LATEX FAINT ON 12HH THK<br>OFFSAM BOARD ON HETAL CELLING JOIST<br>ALLL FINISH LEGEND :<br>STING FINISHES<br>SENI-GLOSS LATEX PAINT FINISH<br>JODGKOOX2HH THINF POLSHED HOMOGENOUS WALL                                                                                                                                                                                                                                                                                                                                                                                                                                                                                                                                                                                                                                                                                                                                                                                                                                                                                                                                                                                                                                                                                                                                                                                                                                                                                                                                                                                                                                                                                                                                                                                                                                                                                                                                                                                                                                                                                                                          |  |
| EXC-2<br>EXC-3<br>W/<br>EXI<br>EXW-1<br>EXW-1<br>EXW-2<br>EXW-2<br>EXW-3                                                                                                                                                                                                                                                                                                                                                                                                                                                                                                                                                                                                                                                                                                                                                                                                                                                                                                                                                                                                                                                                                                                                                                                                                                                                                                                                                                                                                                                                                                                                                                                                                                                                                                                                                                                                                                                                                                                                                                                                                                                                                                                                                                                                                                                                                                                                                                                                                                                                                                                                                                                                                                                                                                                                                                                                                                                                                                                                                                                                                                                                                                                                                                                                                                                                                                                           | SLAB (PREM<br>LOW SHEEN ACRYLIC LATEX PAINT ON 12HH<br>THK MOISTURE RESISTANT GYFSUM BOARD ON<br>HETAL CELING JOIST<br>LOW SHEEN ACRYLIC LATEX PAINT ON 12HH THK<br>GYFSUM BOARD ON METAL CELING JOIST<br>ALLL FINISH LEGEND :<br>STING FINISHES<br>SEMI-GLOSS LATEX PAINT FINISH<br>300K00X25HH THK. POLISHED HOMOGENOUS WALL<br>THE<br>EPOXY LINING                                                                                                                                                                                                                                                                                                                                                                                                                                                                                                                                                                                                                                                                                                                                                                                                                                                                                                                                                                                                                                                                                                                                                                                                                                                                                                                                                                                                                                                                                                                                                                                                                                                                                                                                                                                                                                                                                                                      |  |
| EXC-2<br>EXC-3<br>EXC-3<br>EXU-1<br>EXU-1<br>EXW-2<br>EXW-2<br>EXW-2<br>EXW-4<br>EXW-5<br>NEV                                                                                                                                                                                                                                                                                                                                                                                                                                                                                                                                                                                                                                                                                                                                                                                                                                                                                                                                                                                                                                                                                                                                                                                                                                                                                                                                                                                                                                                                                                                                                                                                                                                                                                                                                                                                                                                                                                                                                                                                                                                                                                                                                                                                                                                                                                                                                                                                                                                                                                                                                                                                                                                                                                                                                                                                                                                                                                                                                                                                                                                                                                                                                                                                                                                                                                      | SLAB/ REAM<br>LOW SHEEN ACRYLIC LATEX PAINT ON 12HH<br>THK MOISTURE RESISTANT GYPSUM BOARD ON<br>RETAL CELING JOST<br>LOW SHEEN ACRYLIC LATEX PAINT ON 12HH THK<br>GYPSUM BOARD ON METAL CELING AOIST<br>ALL FINISH LEGEND :<br>STING FINISHES<br>SEM-GLOSS LATEX PAINT FINISH<br>SOCKOOZESHI THK. POLISHED HOMOGENOUS WALL<br>TULE<br>EPOXY LINING<br>LIQUD-APPLIED ELASTOMERIC WALL COATING<br>LIQUD-APPLIED ELASTOMERIC WALL COATING                                                                                                                                                                                                                                                                                                                                                                                                                                                                                                                                                                                                                                                                                                                                                                                                                                                                                                                                                                                                                                                                                                                                                                                                                                                                                                                                                                                                                                          |  |
| EXC-2<br>EXC-3<br>W/J<br>EXI<br>EXW-1<br>EXW-2<br>EXW-2<br>EXW-2<br>EXW-4<br>EXW-5<br>NEV<br>WF-1                                                                                                                                                                                                                                                                                                                                                                                                                                                                                                                                                                                                                                                                                                                                                                                                                                                                                                                                                                                                                                                                                                                                                                                                                                                                                                                                                                                                                                                                                                                                                                                                                                                                                                                                                                                                                                                                                                                                                                                                                                                                                                                                                                                                                                                                                                                                                                                                                                                                                                                                                                                                                                                                                                                                                                                                                                                                                                                                                                                                                                                                                                                                                                                                                                                                                                  | SLAB: REAM<br>LOW SHEEN ACRYLIC LATEX FAINT ON 12HH<br>THY MOSTLER: RESISTANT OFFSUH BOARD ON<br>NETAL CEERN RESISTANT OFFSUH BOARD ON<br>CONSTRUCT SHEEN CONTROL OF SHEEN<br>CONSTRUCT SHEEN CONSTRUCTION 12HH<br>ALL FINISH LEGEND :<br>STING FINISHES<br>SEN-GLOSS LATEX PAINT FINISH<br>SOCKOOX25HH THK. POLISHED HOMOGENOUS WALL<br>TILE<br>POXY LINING<br>LIQUUD-APPLIED ELASTOMERIC WALL COATING<br>PAINTED FINISH WITH TRAFFIC STIRE PATTERN                                                                                                                                                                                                                                                                                                                                                                                                                                                                                                                                                                                                                                                                                                                                                                                                                                                                                                                                                                                                                                                                                                                                                                                                                                                                                                                                                                                                                                                                                                                                                                                                                                                                                                                                                                                                                       |  |
| EXC-2<br>EXC-3<br>EXC-3<br>EXW-1<br>EXW-2<br>EXW-2<br>EXW-3<br>EXW-4<br>EXW-5<br>NEV<br>WF-1<br>WF-2                                                                                                                                                                                                                                                                                                                                                                                                                                                                                                                                                                                                                                                                                                                                                                                                                                                                                                                                                                                                                                                                                                                                                                                                                                                                                                                                                                                                                                                                                                                                                                                                                                                                                                                                                                                                                                                                                                                                                                                                                                                                                                                                                                                                                                                                                                                                                                                                                                                                                                                                                                                                                                                                                                                                                                                                                                                                                                                                                                                                                                                                                                                                                                                                                                                                                               | SLAB/ BEAM<br>LOW SHEEN ACKYLIC LATEX PAINT ON 12HH<br>THK MOISTURE RESISTANT GYPSUM BOARD ON<br>HETAL CELLING JOIST<br>LOW SHEEN ACKYLIC LATEX PAINT ON 12HH THK<br>GYPSUM BOARD ON METAL CELLING JOIST<br>ALL FINISHES<br>SEMI-LOSS LATEX PAINT FANISH<br>300X000X25HH THK. POLISHED HOMOGENOUS WALL<br>TLE<br>EPOXY LINING<br>LIQUID-APPLIED ELASTOHERIC WALL COATING<br>PAINTED FINISHES<br>SEMI-LOSS LATEX PAINT FANISH<br>300X000X25HH THK. POLISHED HOMOGENOUS<br>W FINISHES<br>SEMI-LOSS LATEX PAINT FANISH<br>300X000X25HH THK. POLISHED HOMOGENOUS<br>MALL TLE                                                                                                                                                                                                                                                                                                                                                                                                                                                                                                                                                                                                                                                                                                                                                                                                                                                                                                                                                                                                                                                                                                                                                                                                                                                                                                                                                                                                                                                                                                                                                                                                                                                                                                   |  |
| EXC-2<br>EXC-3<br>W/J<br>EXI<br>EXW-1<br>EXW-2<br>EXW-2<br>EXW-2<br>EXW-4<br>EXW-5<br>NEV<br>WF-1                                                                                                                                                                                                                                                                                                                                                                                                                                                                                                                                                                                                                                                                                                                                                                                                                                                                                                                                                                                                                                                                                                                                                                                                                                                                                                                                                                                                                                                                                                                                                                                                                                                                                                                                                                                                                                                                                                                                                                                                                                                                                                                                                                                                                                                                                                                                                                                                                                                                                                                                                                                                                                                                                                                                                                                                                                                                                                                                                                                                                                                                                                                                                                                                                                                                                                  | SLAB (REAM<br>LOW SHEEN ACRYLIC LATEX PAINT ON 12HH<br>THK MOISTURE RESISTANT GYPSUM BOARD ON<br>RETAL CELING GOST<br>LOW SHEEN ACRYLIC LATEX PAINT ON 12HH THK<br>GYPSUM BOARD ON METAL CELING SOIST<br>ALL FINISH LEGEND :<br>STING FINISHES<br>SENI-GLOSS LATEX PAINT FINISH<br>DOXOROX25HH THK. POLISHED HOMOGENOUS WALL<br>TILE<br>EPOXY LINING<br>LIQUUD-APPLIE ELASTOMERIC WALL GOATING<br>ILIQUUD-APPLIE ELASTOMERIC WALL GOATING<br>PAINTED FINISH WITH TRAFFIC STRIPE PATTERN<br>N FINISHES<br>SENI-GLOSS LATEX PAINT FINISH<br>DOXOROX25HH THK. POLISHED HOMOGENOUS                                                                                                                                                                                                                                                                                                                                                                                                                                                                                                                                                                                                                                                                                                                                                                                                                                                                                                                                                                                                                                                                                                                                                                                                                                                                                                                                                                                                                                                                                                                                                                                                                                                                                             |  |
| EXC-2<br>EXC-3<br>EXC-3<br>EXW-1<br>EXW-1<br>EXW-2<br>EXW-3<br>EXW-4<br>EXW-5<br>NEV<br>WF-1<br>WF-2<br>WF-3                                                                                                                                                                                                                                                                                                                                                                                                                                                                                                                                                                                                                                                                                                                                                                                                                                                                                                                                                                                                                                                                                                                                                                                                                                                                                                                                                                                                                                                                                                                                                                                                                                                                                                                                                                                                                                                                                                                                                                                                                                                                                                                                                                                                                                                                                                                                                                                                                                                                                                                                                                                                                                                                                                                                                                                                                                                                                                                                                                                                                                                                                                                                                                                                                                                                                       | SLAB: REAM<br>SLAB: REAM<br>DUS WHEEN ACTEX FAINT ON 120H<br>METAL CELLING HESISTATE GYPSUM BOARD ON<br>METAL CELLING JOIST<br>ALL FINISH LEGEND :<br>STING FINISHES<br>SEM-GLOSS LATEX PAINT FANSH<br>SOCKOOX259H THK. POLISHED HOMOGENOUS<br>VALL TEL<br>POLY LINING<br>LIQUID-APPLIED ELASTOHERIC WALL COATING<br>PAINTED FINISH WITH TRAFFIC STRIPE PATTERN<br>N FINISHES<br>SEM-GLOSS LATEX PAINT FANSH<br>SOCKOOX259H THK. POLISHED HOMOGENOUS<br>WALL TLE<br>SKIM COAT WALL COATING FINISH                                                                                                                                                                                                                                                                                                                                                                                                                                                                                                                                                                                                                                                                                                                                                                                                                                                                                                                                                                                                                                                                                                                                                                                                                                                                                                                                                                                                                                                                                                                                                                                                                                                                                                                                                                          |  |
| EXC-2<br>EXC-3<br>EXC-3<br>EXW-1<br>EXW-1<br>EXW-2<br>EXW-4<br>EXW-4<br>EXW-4<br>EXW-4<br>EXW-5<br>WF-1<br>WF-2<br>WF-3<br>WF-4                                                                                                                                                                                                                                                                                                                                                                                                                                                                                                                                                                                                                                                                                                                                                                                                                                                                                                                                                                                                                                                                                                                                                                                                                                                                                                                                                                                                                                                                                                                                                                                                                                                                                                                                                                                                                                                                                                                                                                                                                                                                                                                                                                                                                                                                                                                                                                                                                                                                                                                                                                                                                                                                                                                                                                                                                                                                                                                                                                                                                                                                                                                                                                                                                                                                    | SLAB: REAM<br>LOW SHEEN ACRYLIC LATEX PAINT ON 12HH<br>THE MCGLERING BASING ON XIEL<br>VIEW SHEEN ACRYLIC LATEX PAINT ON 12HH<br>LOW SHEEN ACRYLIC LATEX PAINT ON 12HH<br>THE MCGLERING LATEX PAINT FINISH<br>STING FINISHES<br>SENI-GLOSS LATEX PAINT FINISH<br>SOCKOOX25HH THK. POLISHED HOMOGENOUS WALL<br>TILE<br>EPOXY LINIS<br>PAINTED FINISHES<br>SENI-GLOSS LATEX PAINT FINISH<br>SENI-GLOSS LATEX PAINT FINISH<br>SENIC CANTURAL COATING FINISH<br>ACCUSTIC PADDING                                                                                                                                                                                                                                                                                                                                                                                                                                                                                                                                                                                                                                                                                                                                                                                                                                                                                                                                                                                                                                                                                                                                                                                                                                                                                                                                                                                                                                                                                                                                                                                                                          |  |
| EXC-2<br>EXC-3<br>EXC-3<br>EXW-1<br>EXW-2<br>EXW-2<br>EXW-2<br>EXW-2<br>EXW-2<br>EXW-2<br>EXW-2<br>EXW-2<br>EXW-2<br>EXW-2<br>EXW-2<br>EXW-2<br>EXW-2<br>EXW-2<br>EXW-2<br>EXW-2<br>EXW-2<br>EXW-2<br>EXW-2<br>EXW-2<br>EXW-2<br>EXW-2<br>EXW-2<br>EXW-2<br>EXW-2<br>EXW-2<br>EXW-2<br>EXW-2<br>EXW-2<br>EXW-2<br>EXW-2<br>EXW-2<br>EXW-2<br>EXW-2<br>EXW-2<br>EXW-2<br>EXW-2<br>EXW-2<br>EXW-2<br>EXW-2<br>EXW-2<br>EXW-2<br>EXW-2<br>EXW-2<br>EXW-2<br>EXW-2<br>EXW-2<br>EXW-2<br>EXW-2<br>EXW-2<br>EXW-2<br>EXW-2<br>EXW-2<br>EXW-2<br>EXW-2<br>EXW-2<br>EXW-2<br>EXW-2<br>EXW-2<br>EXW-2<br>EXW-2<br>EXW-2<br>EXW-2<br>EXW-2<br>EXW-2<br>EXW-2<br>EXW-2<br>EXW-2<br>EXW-2<br>EXW-2<br>EXW-2<br>EXW-2<br>EXW-2<br>EXW-2<br>EXW-2<br>EXW-2<br>EXW-2<br>EXW-2<br>EXW-2<br>EXW-2<br>EXW-2<br>EXW-2<br>EXW-2<br>EXW-2<br>EXW-2<br>EXW-2<br>EXW-2<br>EXW-2<br>EXW-2<br>EXW-2<br>EXW-2<br>EXW-2<br>EXW-2<br>EXW-2<br>EXW-2<br>EXW-2<br>EXW-2<br>EXW-2<br>EXW-2<br>EXW-2<br>EXW-2<br>EXW-2<br>EXW-2<br>EXW-2<br>EXW-2<br>EXW-2<br>EXW-2<br>EXW-2<br>EXW-2<br>EXW-2<br>EXW-2<br>EXW-2<br>EXW-2<br>EXW-2<br>EXW-2<br>EXW-2<br>EXW-2<br>EXW-2<br>EXW-2<br>EXW-2<br>EXW-2<br>EXW-2<br>EXW-2<br>EXW-2<br>EXW-2<br>EXW-2<br>EXW-2<br>EXW-2<br>EXW-2<br>EXW-2<br>EXW-2<br>EXW-2<br>EXW-2<br>EXW-2<br>EXW-2<br>EXW-2<br>EXW-2<br>EXW-2<br>EXW-2<br>EXW-2<br>EXW-2<br>EXW-2<br>EXW-2<br>EXW-2<br>EXW-2<br>EXW-2<br>EXW-2<br>EXW-2<br>EXW-2<br>EXW-2<br>EXW-2<br>EXW-2<br>EXW-2<br>EXW-2<br>EXW-2<br>EXW-2<br>EXW-2<br>EXW-2<br>EXW-2<br>EXW-2<br>EXW-2<br>EXW-2<br>EXW-2<br>EXW-2<br>EXW-2<br>EXW-2<br>EXW-2<br>EXW-2<br>EXW-2<br>EXW-2<br>EXW-2<br>EXW-2<br>EXW-2<br>EXW-2<br>EXW-2<br>EXW-2<br>EXW-2<br>EXW-2<br>EXW-2<br>EXW-2<br>EXW-2<br>EXW-2<br>EXW-2<br>EXW-2<br>EXW-2<br>EXW-2<br>EXW-2<br>EXW-2<br>EXW-2<br>EXW-2<br>EXW-2<br>EXW-2<br>EXW-2<br>EXW-2<br>EXW-2<br>EXW-2<br>EXW-2<br>EXW-2<br>EXW-2<br>EXW-2<br>EXW-2<br>EXW-2<br>EXW-2<br>EXW-2<br>EXW-2<br>EXW-2<br>EXW-2<br>EXW-2<br>EXW-2<br>EXW-2<br>EXW-2<br>EXW-2<br>EXW-2<br>EXW-2<br>EXW-2<br>EXW-2<br>EXW-2<br>EXW-2<br>EXW-2<br>EXW-2<br>EXW-2<br>EXW-2<br>EXW-2<br>EXW-2<br>EXW-2<br>EXW-2<br>EXW-2<br>EXW-2<br>EXW-2<br>EXW-2<br>EXW-2<br>EXW-2<br>EXW-2<br>EXW-2<br>EXW-2<br>EXW-2<br>EXW-2<br>EXW-2<br>EXW-2<br>EXW-2<br>EXW-2<br>EXW-2<br>EXW-2<br>EXW-2<br>EXW-2<br>EXW-2<br>EXW-2<br>EXW-2<br>EXW-2<br>EXW-2<br>EXW-2<br>EXW-2<br>EXW-2<br>EXW-2<br>EXW-2<br>EXW-2<br>EXW-2<br>EXW-2<br>EXW-2<br>EXW-2<br>EXW-2<br>EXW-2<br>EXW-2<br>EXW-2<br>EXW-2<br>EXW-2<br>EXW-2<br>EXW-2<br>EXW-2<br>EXW-2<br>EXW-2<br>EXW-2<br>EXW-2<br>EXW-2<br>EXW-2<br>EXW-2<br>EXW-2<br>EXW-2<br>EXW-2<br>EXW-2<br>EXW-2<br>EXW-2<br>EXW-2<br>EXW-2<br>EXW-2<br>EXW-2<br>EXW-2<br>EXW-2<br>EXW-2<br>EXW-2<br>EXW-2<br>EXW-2<br>EXW-2<br>EXW-2<br>EXW-2<br>EXW-2<br>EXW-2<br>EXW-2<br>EXW-2<br>EXW-2<br>EXW-2<br>EXW-2<br>EXW-2<br>EXW-2<br>EXW-2<br>EXW-2<br>EXW-2<br>EXW-2<br>EXW-2<br>EXW-2<br>EXW-2<br>EXW-2<br>EXW-2<br>EXW-2<br>EXW-2<br>EXW-2<br>EXW-2<br>EXW-2<br>EXW-2<br>EXW-2<br>EXW-2<br>EXW-2<br>EXW-2<br>EXW-2<br>EXW-2<br>EXW-2<br>EXW-2<br>EXW-2<br>EXW-2<br>EXW-2<br>EXW-2<br>EXW-2<br>EXW-2<br>EXW-2<br>EXW-2<br>EXW-2<br>EXW-2                                                                                                                                                                                                          | SLAB (REAM<br>LOW SHEEN ACRYLIC LATEX PAINT ON 12HH<br>TWK MOISTURE RESISTANT GYPSUM BOARD ON<br>RETAL CELING GUST<br>LOW SHEEN ACRYLIC LATEX PAINT ON 12HH<br>THK MOISTURE RESISTANT GYPSUM BOARD ON<br>ALL FINISHE LEGEND :<br>STING FINISHES<br>SEM-GLOSS LATEX PAINT FINISH<br>SOCKOOX25HH THK. POLISHED HOMOGENOUS WALL<br>TILE<br>EPOXY LINING<br>LIUGUL-APLED ELASTOMERIC WALL COATING<br>PAINTED FINISH WITH TRAFFIC STRIPE PATTERN<br>W FINISHES<br>SEM-GLOSS LATEX PAINT FINISH<br>SOCKOOX25HH THK. POLISHED HOMOGENOUS<br>WALL TLE<br>SKIM COAT WALL COATING FINISH<br>SKIM COAT WALL COATING FINISH                                                                                                                                                                                                                                                                                                                                                                                                                                                                                                                                                                                                                                                                                                                                                                                                                                                                                                                                                                                                                                                                                                                                                                                                                                                                                                                                                                                                                                                      |  |
| EXC-2<br>EXC-3<br>EXC-3<br>EXW-1<br>EXW-1<br>EXW-2<br>EXW-3<br>EXW-4<br>EXW-5<br>EXW-5<br>EXW-6<br>WF-2<br>WF-4<br>WF-6<br>PA                                                                                                                                                                                                                                                                                                                                                                                                                                                                                                                                                                                                                                                                                                                                                                                                                                                                                                                                                                                                                                                                                                                                                                                                                                                                                                                                                                                                                                                                                                                                                                                                                                                                                                                                                                                                                                                                                                                                                                                                                                                                                                                                                                                                                                                                                                                                                                                                                                                                                                                                                                                                                                                                                                                                                                                                                                                                                                                                                                                                                                                                                                                                                                                                                                                                      | SLAB: REAM<br>LOW SHEEN ACRYLIC LATEX FAINT ON I2HH<br>TWK MOSTURE RESISTANT GYPSUM BOARD ON<br>RETAL CELING GUST<br>LOW SHEEN ACRYLIC LATEX FAINT ON I2HH<br>THK MOSTURE DIST<br>ALL FINISH LEGEND :<br>STING FINISHES<br>SENI-GLOSS LATEX PAINT FINISH<br>SOCKOOX25HH THK. POLISHED HOMOGENOUS WALL<br>TILE<br>EPOXY LINING<br>LIUGUE-APLIED ELASTOMERIC WALL COATING<br>PAINTED FINISH WITH TRAFFIC STRIPE PATTERN<br>W FINISHES<br>SEMI-GLOSS LATEX PAINT FINISH<br>SOCKOOX25HH THK. POLISHED HOMOGENOUS<br>WALL TLE<br>SKIM COAT WALL COATING FINISH<br>SKIM COATING FINISH<br>SKIM COATING FINISH<br>SKIM COATING FINISH<br>SKIM COATING FINISH<br>SKIM COATING FINISH<br>SKIM COATING |  |
| EXC-2<br>EXC-3<br>EXC-3<br>EXW-1<br>EXW-1<br>EXW-2<br>EXW-3<br>EXW-4<br>EXW-5<br>EXW-5<br>EXW-6<br>WF-2<br>WF-4<br>WF-6<br>PA                                                                                                                                                                                                                                                                                                                                                                                                                                                                                                                                                                                                                                                                                                                                                                                                                                                                                                                                                                                                                                                                                                                                                                                                                                                                                                                                                                                                                                                                                                                                                                                                                                                                                                                                                                                                                                                                                                                                                                                                                                                                                                                                                                                                                                                                                                                                                                                                                                                                                                                                                                                                                                                                                                                                                                                                                                                                                                                                                                                                                                                                                                                                                                                                                                                                      | SLAB (REAM<br>LOW SHEEN ACRYLIC LATEX PAINT ON 12HH<br>TWK MOSTLIKE RESISTANT OYPSUM BOARD ON<br>RETAL CELLING JOST<br>LOW SHEEN ACRYLIC LATEX PAINT ON 12HH<br>THK MOSTLIKE RESISTANT OYPSUM BOARD ON<br>STING FINISHES<br>SENI-GLOSS LATEX PAINT FINISH<br>SOCKOOX25HH THK. POLISHED HOMOGENOUS WALL<br>TILE<br>EPOXY LINING<br>LUGUD-APPLIE ELASTOMERIC WALL COATING<br>PAINTED FINISH WITH TRAFFIC STRIFE PATTERN<br>W FINISHES<br>SEMI-GLOSS LATEX PAINT FINISH<br>SOKKOOX25HH THK. POLISHED HOMOGENOUS<br>WALL TLE<br>SKIM COAT WALL COATING FINISH<br>SKIM COAT WALL COATING FINISH<br>ACOUSTIC PADDING<br>LHM THK. COLOR COATED GLASS<br>WOOD VENEER (VERIFY DESIGN ON DETAILS)<br>RTITION TYPE LEGEND ;                                                                                                                                                                                                                                                                                                                                                                                                                                                                                                                                                                                                                                                                                                                                                                                                                                                                                                                                                                                                                                                                                                                                                                                                                                                                                                                                                                                                                                                                                                                                                           |  |
| EXC-2<br>EXC-3<br>W/<br>EXII<br>EXW-1<br>EXW-2<br>EXW-4<br>EXW-5<br>WF-1<br>WF-2<br>WF-3<br>WF-4<br>WF-4<br>WF-5<br>EXII                                                                                                                                                                                                                                                                                                                                                                                                                                                                                                                                                                                                                                                                                                                                                                                                                                                                                                                                                                                                                                                                                                                                                                                                                                                                                                                                                                                                                                                                                                                                                                                                                                                                                                                                                                                                                                                                                                                                                                                                                                                                                                                                                                                                                                                                                                                                                                                                                                                                                                                                                                                                                                                                                                                                                                                                                                                                                                                                                                                                                                                                                                                                                                                                                                                                           | SLAB (PREM<br>SLAB (PREM<br>LOW SHEEN ACRYLIC LATEX PAINT ON 12HH<br>THK MOISTURE RESISTANT GYPSUM BOARD ON<br>RETAL CELLING JOIST<br>LOW SHEEN ACRYLIC LATEX PAINT ON 12HH THK<br>GYPSUM BOARD ON METAL CELLING SOIST<br>ALLL FINISH LEGEND :<br>STING FINISHES<br>SEM-GLOSS LATEX PAINT FINISH<br>SOXOROZZSHI THK. POLISHED HOMOGENOUS WALL<br>THE<br>EPOXY LINING<br>LIQUD-APPLIED ELASTOMERIC WALL COATING<br>PAINTED FINISH WITH TRAFFIC STRIPE PATTERN<br>N FINISHES<br>SEM-GLOSS LATEX PAINT FINISH<br>SOXOROZZSHI THK. POLISHED HOMOGENOUS<br>MALL TLE<br>SEM COAT WALL COATING FINISH<br>SKIM COATING SKIM SKIM SKIM SKIM SKIM SKIM SKIM SKIM                                                                                                                                                                                                                                             |  |
| EXC-2<br>EXC-3<br>EXC-3<br>EXU-2<br>EXU-2<br>EXU-2<br>EXU-2<br>EXU-2<br>EXU-2<br>EXU-2<br>EXU-2<br>EXU-2<br>WF-1<br>WF-1<br>WF-2<br>WF-3<br>WF-4<br>WF-3<br>WF-4<br>EXU-2<br>EXU-2                                                                                                                                                                                                                                                                                                                                                                                                                                                                                                                                                                                                                                                                                                                                                                                                                                                                                                                                                                                                                                                                                                                                                                                                                                                                                                                                                                                                                                                                                                                                                                                                                                                                                                                                                                                                                                                                                                                                                                                                                                                                                                                                                                                                                                                                                                                                                                                                                                                                                                                                                                                                                                                                                                                                                                                                                                                                                                                                                                                                                                                                                                                                                                                                                 | SLAB, PREM<br>LOW SHEEN ACRYLIC LATEX PAINT ON 12HH<br>TWK MOSTLIKE PESISTANT GYPSUM BOARD ON<br>VETAL CELINE JOINT<br>LOW SHEEN ACRYLIC LATEX PAINT ON 12HH<br>THK MOSTLIKE PESISTANT GYPSUM BOARD ON<br>VETAL CELINE JOINT<br>ALL FINISHE LEGEND :<br>STING FINISHES<br>SEN-GLOSS LATEX PAINT FINISH<br>SOCKOOZSHI THK. POLISHED HOMOGENOUS WALL<br>TILE<br>EPOXY LINING<br>DOMONOZSHI THK. POLISHED HOMOGENOUS WALL<br>TILE<br>EPOXY LINING<br>SEN-GLOSS LATEX PAINT FINISH<br>SOCKOOZSHI THK. POLISHED HOMOGENOUS<br>WALL TILE<br>SEN-GLOSS LATEX PAINT FINISH<br>SOCKOOZSHI THK. POLISHED HOMOGENOUS<br>WALL TLE<br>SEN-GLOSS LATEX PAINT FINISH<br>SOCKOOZSHI THK. POLISHED HOMOGENOUS<br>SENI-COAT WALL COATING FINISH<br>ACCUSTIC PADDING<br>LHH THK. COLOR COATED GLASS<br>WOOD VENEER (VERHY DESIGN ON DETAILS)<br>RTITION TYPE LEGEND ;<br>STING PARTITION<br>STING PARTITION<br>ENTRY COAS THE FINISH CONCRETE<br>EXTERNOR WALL.                                                                                                                                                                                                                                                                                                                                                                                                                                                                                                                                                                                                                                                                                                                                                                                                                                                                                                                                                                                                                                                                                                                                                                                                                                                                                                                               |  |
| EXC-2<br>EXC-3<br>EXC-3<br>EXW-1<br>EXW-1<br>EXW-2<br>EXW-4<br>WF-3<br>WF-4<br>WF-5<br>WF-6<br>EXI-1<br>EXI-1                                                                                                                                                                                                                                                                                                                                                                                                                                                                                                                                                                                                                                                                                                                                                                                                                                                                                                                                                                                                                                                                                                                                                                                                                                                                                                                                                                                                                                                                                                                                                                                                                                                                                                                                                                                                                                                                                                                                                                                                                                                                                                                                                                                                                                                                                                                                                                                                                                                                                                                                                                                                                                                                                                                                                                                                                                                                                                                                                                                                                                                                                                                                                                                                                                                                                      | SLAB, PREM<br>CLOW SHEEN ACRYLIC LATEX PAINT ON 12HH<br>TWK MOISTURE RESISTANT GYPSUM BOARD ON<br>PETAL CELING GOST.<br>LOW SHEEN ACRYLIC LATEX PAINT ON 12HH<br>THK MOISTURE RESISTANT GYPSUM BOARD ON<br>PETAL CELING ON HETAL CELING OJIST<br>ALLL FINISH LEGEND :<br>STING FINISHES<br>SENI-GLOSS LATEX PAINT FINISH<br>SOCKOOX25HH THK. POLISHED HOMOGENOUS WALL<br>TILE<br>EPOXY LINING<br>LIUGUE-APLIED ELASTOMERIC WALL COATING<br>PAINTED FINISH WITH TRAFFIC STRIFE PATTERN<br>W FINISHES<br>SEMI-GLOSS LATEX PAINT FINISH<br>SOCKOOX25HH THK. POLISHED HOMOGENOUS<br>WALL TILE<br>SKIM COAT WALL COATING FINISH<br>SOCKOOX25HH THK. POLISHED HOMOGENOUS<br>WALL TILE<br>SKIM COAT WALL COATING FINISH<br>COATING FINISH<br>SKIM COAT WALL COATING FINISH<br>COO VENEER (VERIFY DESIGN ON DETAILS)<br>RTITION TYPE LEGEND ;<br>STING PARTITION<br>ISH TIKK. COAT-ING-FLOGE COACRETE<br>WALL FINISH COAT BUCK ON THE CAST<br>WOOT VENEER (VERIFY DESIGN ON DETAILS)<br>RTITION TYPE LEGEND ;<br>STING PARTITION<br>ISH TIKK. COAT-ING-FLOGE COACRETE<br>WALL FINISH SOCHOLD AND FINISH AS<br>PER WALL FINISH PER CARTED FLOGEN TO<br>BOTTORS LAB/REAM PLAATSTEDD AND FINISH AS<br>PER WALL FINISH SOCHOLD AND FINISH AS<br>PER WALL FINISH PER CHARTED FLOGEN TO<br>BOTTORS CHART PER BUCKDONCEN<br>CHART FINISHED FOR COACRETE<br>FINISH PARTITION<br>ISH THK COAST AND FINISH AS<br>PER CHARTER ON THE CHART PER PER THE COAD TO<br>BOTTORS CHART PER CHARTER OF COA TO<br>BOTTORS CHARTER OF COACRETE WALL                                                                                                                                                                                                                                                                                                                                                                                                                                                                                                                                                                                                                                |  |
| EXC-2<br>EXC-3<br>EXC-3<br>EXV-2<br>EXV-2<br>EXV-2<br>EXV-2<br>EXV-5<br>EXV-2<br>WF-1<br>WF-1<br>WF-2<br>WF-3<br>WF-4<br>WF-5<br>WF-6<br>WF-6<br>EXP-1<br>EXP-1                                                                                                                                                                                                                                                                                                                                                                                                                                                                                                                                                                                                                                                                                                                                                                                                                                                                                                                                                                                                                                                                                                                                                                                                                                                                                                                                                                                                                                                                                                                                                                                                                                                                                                                                                                                                                                                                                                                                                                                                                                                                                                                                                                                                                                                                                                                                                                                                                                                                                                                                                                                                                                                                                                                                                                                                                                                                                                                                                                                                                                                                                                                                                                                                                                    | SLAB, PREM<br>LOW SHEEN ACRYLIC LATEX PAINT ON 12HH<br>TWK MOSTLIKE PESISTANT GYPSUM BOARD ON<br>VETAL CELINE JOINT<br>LOW SHEEN ACRYLIC LATEX PAINT ON 12HH<br>THK MOSTLIKE PESISTANT GYPSUM BOARD ON<br>VETAL CELINE JOINT<br>ALL FINISHE LEGEND :<br>STING FINISHES<br>SEN-GLOSS LATEX PAINT FINISH<br>SOCKOOZSHI THK. POLISHED HOMOGENOUS WALL<br>TILE<br>EPOXY LINING<br>DOMONOZSHI THK. POLISHED HOMOGENOUS WALL<br>TILE<br>EPOXY LINING<br>SEN-GLOSS LATEX PAINT FINISH<br>SOCKOOZSHI THK. POLISHED HOMOGENOUS<br>WALL TILE<br>SEN-GLOSS LATEX PAINT FINISH<br>SOCKOOZSHI THK. POLISHED HOMOGENOUS<br>WALL TLE<br>SEN-GLOSS LATEX PAINT FINISH<br>SOCKOOZSHI THK. POLISHED HOMOGENOUS<br>SENI-COAT WALL COATING FINISH<br>ACCUSTIC PADDING<br>LHH THK. COLOR COATED GLASS<br>WOOD VENEER (VERHY DESIGN ON DETAILS)<br>RTITION TYPE LEGEND ;<br>STING PARTITION<br>STING PARTITION<br>ENTRY COAS THE FINISH CONCRETE<br>EXTERNOR WALL.                                                                                                                                                                                                                                                                                                                                                                                                                                                                                                                                                                                                                                                                                                                                                                                                                                                                                                                                                                                                                                                                                                                                                                                                                                                                                                                               |  |
| EXC-2<br>EXC-3<br>EXC-3<br>EXW-1<br>EXW-1<br>EXW-2<br>EXW-2<br>EXW-5<br>EXW-5<br>EXW-5<br>EXW-5<br>WF-1<br>WF-1<br>WF-2<br>WF-3<br>WF-4<br>WF-1<br>EXP-1<br>EXP-1<br>EXP-2<br>EXP-3                                                                                                                                                                                                                                                                                                                                                                                                                                                                                                                                                                                                                                                                                                                                                                                                                                                                                                                                                                                                                                                                                                                                                                                                                                                                                                                                                                                                                                                                                                                                                                                                                                                                                                                                                                                                                                                                                                                                                                                                                                                                                                                                                                                                                                                                                                                                                                                                                                                                                                                                                                                                                                                                                                                                                                                                                                                                                                                                                                                                                                                                                                                                                                                                                | SLAB, REAM<br>LOW SHEEN ACKYLIC LATEX FAINT ON 12HH<br>TWK MOSTLERE RESISTANT OYPSUM BOARD ON<br>RETAL CELLING JOIST<br>RELAL CELLING JOIST<br>ALL FINISTRE RESISTANT OYPSUM BOARD ON<br>GYPSUM BOARD ON HETAL CELLING JOIST<br>ALL FINISTE LEGEND :<br>STING FINISHES<br>SEN-GLOSS LATEX PAINT FINISH<br>SOCKOOZSHI THK. POLISHED HOMOGENOUS WALL<br>TILE<br>POXY LINING<br>LUQUE-APPLIED ELASTOMERIC WALL COATING<br>PAINTED FINISH WITH TRAFFIC STRIPE PATTERN<br>W FINISHES<br>SEN-GLOSS LATEX PAINT FINISH<br>SEM-GLOSS LATEX PAINT FINISH<br>SCOKOUZSEN<br>SEM-GLOSS LATEX PAINT FINISH<br>SCOKOUZSEN<br>SEM-GLOSS LATEX PAINT FINISH<br>SCOKOUCSEN<br>SEM-GLOSS LATEX PAINT FINISH<br>SCOKOUZSEN<br>SEM-GLOSS LATEX PAINT FINISH<br>SCOKOUZSEN<br>SEM-COATING COATED GLASS<br>WOOD VENEER (VERIFY DESIGN ON DETAILS)<br>RTITION TYPE LEGEND ;<br>STING PARTITION<br>SOFTIME, CHB 24F FIRE RATE OFLOOR TO<br>BOTTIME, CHB 24F FIRE RATE OFLOOR TO<br>SOFTIME CHB 24F FIRE RATE OFLOOR TO<br>BOTTIME, CHB 24F FIRE RATE OFLOOR TO<br>SOFTIME CHB 24F FIRE RATE OFLOOR TO<br>SOFTIME CHB 24F FIRE RATE OFLOOR TO<br>BOTTIME CHB 24F FIRE RATE OFLOOR TO<br>BOTTIME, CHB 24F FIRE RATE OFLOOR TO<br>BOTTIME SLAB/BEANF FIRE SATED FLOOR           |  |
| EXC-2<br>EXC-3<br>EXC-3<br>EXX-1<br>EXX-1<br>EXX-1<br>EXX-1<br>EXX-2<br>EXX-5<br>WF-2<br>WF-3<br>WF-3<br>WF-3<br>WF-6<br>EXI-1<br>EXP-1<br>EXP-4                                                                                                                                                                                                                                                                                                                                                                                                                                                                                                                                                                                                                                                                                                                                                                                                                                                                                                                                                                                                                                                                                                                                                                                                                                                                                                                                                                                                                                                                                                                                                                                                                                                                                                                                                                                                                                                                                                                                                                                                                                                                                                                                                                                                                                                                                                                                                                                                                                                                                                                                                                                                                                                                                                                                                                                                                                                                                                                                                                                                                                                                                                                                                                                                                                                   | SLAB, PEAM<br>LOW SHEEN ACRYLIC LATEX PAINT ON 12HH<br>TWK MOSTLIKE PESISTANT GYPSUM BOARD ON<br>PETAL CELING JOST<br>LOW SHEEN ACRYLIC LATEX PAINT ON 12HH<br>THK MOSTLIKE PESISTANT GYPSUM BOARD ON<br>PETAL CELING JOST<br>ALL FINISH LEGEND :<br>STING FINISHES<br>SEN-GLOSS LATEX PAINT FINISH<br>SOCKOOX25HH THK. POLISHED HOMOGENOUS WALL<br>TILE<br>EPOXY LINING<br>LUGUD-APPLIE ELASTOMERIC WALL COATING<br>PAINTED FINISH WITH TRAFFIC STRIFE PATTERN<br>W FINISHES<br>SEH-GLOSS LATEX PAINT FINISH<br>SEH-GLOSS LATEX PAINT FINISH<br>SEH-GLOSS LATEX PAINT FINISH<br>SEH-GLOSS LATEX PAINT FINISH<br>SEM-GOAT WALL COATING FINISH<br>SIGNCOOX25HH THK. POLISHED HOMOGENOUS<br>WALL TLE<br>SKIH COAT WALL COATING FINISH<br>ACCUSTIC PAIDDING<br>LHH THK. COLOR COATED GLASS<br>WOOD VENEER (VERIFY DESIGN ON DETAILS)<br>RTITION TYPE LEGEND ;<br>STING PARTITION<br>SCHOOLE STRUCTURAL CONCRETE WALL<br>POINT BLAB/BEAM FINISH CONCRETE<br>EXTENGO WALL<br>REIMFORCED STRUCTURAL CONCRETE WALL<br>SCHOOLE SCHOLE CONCRETE<br>EXTENGE WALL PRISE ON ON DETAILS)<br>STING PARTITION<br>SOME THK. CHE QUOR TO BOTTOM SLABBEAMP<br>PLATTERD AND FINISH AS FRE WALL FINISHES<br>SCHOLE<br>Y PARTITION<br>SOME THK. CHE OF NOS BOTTOM SLABBEAMP<br>PLATERED AND FINISH AS FRE WALL FINISHES                                                                                                                                                                                                                                                                                                                                                                                                                                                                                                                                                                                                                                                                                                                                                                                                                                                                                                                                                                         |  |
| EXC-2<br>EXC-3<br>EXC-3<br>EXX-4<br>EXX-4<br>EXX-4<br>EXX-4<br>EXX-4<br>EXX-4<br>EXX-4<br>EXX-4<br>WF-3<br>WF-4<br>WF-3<br>WF-4<br>EXX-4<br>EXX-4<br>EXX-4<br>EXX-4<br>EXX-4<br>EXX-4<br>EXX-4<br>EXX-4<br>EXX-4<br>EXX-4<br>EXX-4<br>EXX-4<br>EXX-4<br>EXX-4<br>EXX-4<br>EXX-4<br>EXX-4<br>EXX-4<br>EXX-4<br>EXX-4<br>EXX-4<br>EXX-4<br>EXX-4<br>EXX-4<br>EXX-4<br>EXX-4<br>EXX-4<br>EXX-4<br>EXX-4<br>EXX-4<br>EXX-4<br>EXX-4<br>EXX-4<br>EXX-4<br>EXX-4<br>EXX-4<br>EXX-4<br>EXX-4<br>EXX-4<br>EXX-4<br>EXX-4<br>EXX-4<br>EXX-4<br>EXX-4<br>EXX-4<br>EXX-4<br>EXX-4<br>EXX-4<br>EXX-4<br>EXX-4<br>EXX-4<br>EXX-4<br>EXX-4<br>EXX-4<br>EXX-4<br>EXX-4<br>EXX-4<br>EXX-4<br>EXX-4<br>EXX-4<br>EXX-4<br>EXX-4<br>EXX-4<br>EXX-4<br>EXX-4<br>EXX-4<br>EXX-4<br>EXX-4<br>EXX-4<br>EXX-4<br>EXX-4<br>EXX-4<br>EXX-4<br>EXX-4<br>EXX-4<br>EXX-4<br>EXX-4<br>EXX-4<br>EXX-4<br>EXX-4<br>EXX-4<br>EXX-4<br>EXX-4<br>EXX-4<br>EXX-4<br>EXX-4<br>EXX-4<br>EXX-4<br>EXX-4<br>EXX-4<br>EXX-4<br>EXX-4<br>EXX-4<br>EXX-4<br>EXX-4<br>EXX-4<br>EXX-4<br>EXX-4<br>EXX-4<br>EXX-4<br>EXX-4<br>EXX-4<br>EXX-4<br>EXX-4<br>EXX-4<br>EXX-4<br>EXX-4<br>EXX-4<br>EXX-4<br>EXX-4<br>EXX-4<br>EXX-4<br>EXX-4<br>EXX-4<br>EXX-4<br>EXX-4<br>EXX-4<br>EXX-4<br>EXX-4<br>EXX-4<br>EXX-4<br>EXX-4<br>EXX-4<br>EXX-4<br>EXX-4<br>EXX-4<br>EXX-4<br>EXX-4<br>EXX-4<br>EXX-4<br>EXX-4<br>EXX-4<br>EXX-4<br>EXX-4<br>EXX-4<br>EXX-4<br>EXX-4<br>EXX-4<br>EXX-4<br>EXX-4<br>EXX-4<br>EXX-4<br>EXX-4<br>EXX-4<br>EXX-4<br>EXX-4<br>EXX-4<br>EXX-4<br>EXX-4<br>EXX-4<br>EXX-4<br>EXX-4<br>EXX-4<br>EXX-4<br>EXX-4<br>EXX-4<br>EXX-4<br>EXX-4<br>EXX-4<br>EXX-4<br>EXX-4<br>EXX-4<br>EXX-4<br>EXX-4<br>EXX-4<br>EXX-4<br>EXX-4<br>EXX-4<br>EXX-4<br>EXX-4<br>EXX-4<br>EXX-4<br>EXX-4<br>EXX-4<br>EXX-4<br>EXX-4<br>EXX-4<br>EXX-4<br>EXX-4<br>EXX-4<br>EXX-4<br>EXX-4<br>EXX-4<br>EXX-4<br>EXX-4<br>EXX-4<br>EXX-4<br>EXX-4<br>EXX-4<br>EXX-4<br>EXX-4<br>EXX-4<br>EXX-4<br>EXX-4<br>EXX-4<br>EXX-4<br>EXX-4<br>EXX-4<br>EXX-4<br>EXX-4<br>EXX-4<br>EXX-4<br>EXX-4<br>EXX-4<br>EXX-4<br>EXX-4<br>EXX-4<br>EXX-4<br>EXX-4<br>EXX-4<br>EXX-4<br>EXX-4<br>EXX-4<br>EXX-4<br>EXX-4<br>EXX-4<br>EXX-4<br>EXX-4<br>EXX-4<br>EXX-4<br>EXX-4<br>EXX-4<br>EXX-4<br>EXX-4<br>EXX-4<br>EXX-4<br>EXX-4<br>EXX-4<br>EXX-4<br>EXX-4<br>EXX-4<br>EXX-4<br>EXX-4<br>EXX-4<br>EXX-4<br>EXX-4<br>EXX-4<br>EXX-4<br>EXX-4<br>EXX-4<br>EXX-4<br>EXX-4<br>EXX-4<br>EXX-4<br>EXX-4<br>EXX-4<br>EXX-4<br>EXX-4<br>EXX-4<br>EXX-4<br>EXX-4<br>EXX-4<br>EXX-4<br>EXX-4<br>EXX-4<br>EXX-4<br>EXX-4<br>EXX-4<br>EXX-4<br>EXX-4<br>EXX-4<br>EXX-4<br>EXX-4<br>EXX-4<br>EXX-4<br>EXX-4<br>EXX-4<br>EXX-4<br>EXX-4<br>EXX-4<br>EXX-4<br>EXX-4<br>EXX-4<br>EXX-4<br>EXX-4<br>EXX-4<br>EXX-4<br>EXX-4<br>EXX-4<br>EXX-4<br>EXX-4<br>EXX-4<br>EXX-4<br>EXX-4<br>EXX-4<br>EXX-4<br>EXX-4<br>EXX-4<br>EXX-4<br>EXX-4<br>EXX-4<br>EXX-4<br>EXX-4<br>EXX-4<br>EXX-4<br>EXX-4<br>EXX-4<br>EXX-4<br>EXX-4<br>EXX-4<br>EXX-4<br>EXX-4<br>EXX-4<br>EXX-4<br>EXX-4<br>EXX-4<br>EXX-4<br>EXX-4<br>EXX-4<br>EXX-4<br>EXX-4<br>EXX-4<br>EXX-4<br>EXX-4<br>EXX-4<br>EXX-4<br>EXX-4<br>EXX-4<br>EXX-4<br>EXX-4<br>EXX-4<br>EXX-4<br>EXX-4<br>EXX-4<br>EXX-4<br>EXX-4<br>EXX-                                                                                                                                                                                                      | SLAB, PREM<br>LOW SHEEN ACRYLIC LATEX PAINT ON 12HH<br>THE MOSTLEME RESISTANT OFFENH BOARD ON<br>VEFT LA SERVICE LATEX PAINT ON 12HH<br>THE MOSTLEME RESISTANT OFFENH BOARD ON<br>VEFT LA SERVICE LATEX PAINT ON 12HH THK<br>OFFENH BOARD ON HETAL CELLING JOIST<br>ALLL FINISH LEGEND :<br>STING FINISHES<br>SEN-GLOSS LATEX PAINT FINISH<br>SOCKOOX25HH THK. POLISHED HOMOGENOUS WALL<br>TILE<br>POVY LINING<br>LUQUE-APPLIED ELASTOMERIC WALL COATING<br>PAINTED FINISH WITH TRAFFIC STIFFE PATTERN<br>W FINISHES<br>SEM-GLOSS LATEX PAINT FINISH<br>SEM-GLOSS LATEX PAINT FINISH<br>ACOUSTIC PADDING<br>LHM THK. COLOR COATED GLASS<br>WOOD VEEREY (VERIFY DESING ON DETALS)<br>RTITION TYPE LEGEND ;<br>STING PARTITION<br>STING PARTITION<br>STING PARTITION<br>STING PARTITION<br>SEM-TIKK. CAST-IN-FLACE CONCRETE WALL<br>BOMM THK. CAST-IN-FLACE CONCRETE<br>EXTERIOR WALL<br>REIM-PORCED STRUCTURAL CONCRETE WALL<br>BOMM THK. CAST-IN-FLACE CONCRETE<br>EXTERIOR WALL<br>SEM-THK CAST-IN-FLACE CONCRETE<br>EXTERIOR WALL<br>SOM THK CAST-IN-FLACE CONCRETE<br>WALL PREVED SCHOOLE<br>SOM THK. CAST-IN-FLACE CONCRETE<br>SUBJECT ON BASE SCHOLE<br>SOM THK. CAST-IN-FLACE CONCRETE<br>SUBJECT ON SLASSERAPI SCHOLE<br>SOM THK. CAST-IN-FLACE CONCRETE<br>SUBJECT ON SLASSERAPI SCHOLE<br>SOM THK. CAST-IN-FLACE SCHOLE<br>SOM THK. CHE PLUE TO BOTTON SLASSERAPI<br>SOM THK. CHE PLUE TO BOTTON SLASSERAPI<br>SOM THK. CHE PLUE TO BOTTON SLASSERAP |  |
| EXC-2<br>EXC-3<br>EXC-3<br>EXX-1<br>EXX-1<br>EXX-1<br>EXX-2<br>EXX-2<br>EXX-2<br>WF-1<br>WF-2<br>WF-2<br>WF-2<br>WF-2<br>WF-3<br>WF-2<br>WF-2<br>EXX-2<br>EXX-2<br>EXX-2<br>EXX-2<br>EXX-2<br>EXX-2<br>EXX-2<br>EXX-2<br>EXX-2<br>EXX-2<br>EXX-2<br>EXX-2<br>EXX-2<br>EXX-2<br>EXX-2<br>EXX-2<br>EXX-2<br>EXX-2<br>EXX-2<br>EXX-2<br>EXX-2<br>EXX-2<br>EXX-2<br>EXX-2<br>EXX-2<br>EXX-2<br>EXX-2<br>EXX-2<br>EXX-2<br>EXX-2<br>EXX-2<br>EXX-2<br>EXX-2<br>EXX-2<br>EXX-2<br>EXX-2<br>EXX-2<br>EXX-2<br>EXX-2<br>EXX-2<br>EXX-2<br>EXX-2<br>EXX-2<br>EXX-2<br>EXX-2<br>EXX-2<br>EXX-2<br>EXX-2<br>EXX-2<br>EXX-2<br>EXX-2<br>EXX-2<br>EXX-2<br>EXX-2<br>EXX-2<br>EXX-2<br>EXX-2<br>EXX-2<br>EXX-2<br>EXX-2<br>EXX-2<br>EXX-2<br>EXX-2<br>EXX-2<br>EXX-2<br>EXX-2<br>EXX-2<br>EXX-2<br>EXX-2<br>EXX-2<br>EXX-2<br>EXX-2<br>EXX-2<br>EXX-2<br>EXX-2<br>EXX-2<br>EXX-2<br>EXX-2<br>EXX-2<br>EXX-2<br>EXX-2<br>EXX-2<br>EXX-2<br>EXX-2<br>EXX-2<br>EXX-2<br>EXX-2<br>EXX-2<br>EXX-2<br>EXX-2<br>EXX-2<br>EXX-2<br>EXX-2<br>EXX-2<br>EXX-2<br>EXX-2<br>EXX-2<br>EXX-2<br>EXX-2<br>EXX-2<br>EXX-2<br>EXX-2<br>EXX-2<br>EXX-2<br>EXX-2<br>EXX-2<br>EXX-2<br>EXX-2<br>EXX-2<br>EXX-2<br>EXX-2<br>EXX-2<br>EXX-2<br>EXX-2<br>EXX-2<br>EXX-2<br>EXX-2<br>EXX-2<br>EXX-2<br>EXX-2<br>EXX-2<br>EXX-2<br>EXX-2<br>EXX-2<br>EXX-2<br>EXX-2<br>EXX-2<br>EXX-2<br>EXX-2<br>EXX-2<br>EXX-2<br>EXX-2<br>EXX-2<br>EXX-2<br>EXX-2<br>EXX-2<br>EXX-2<br>EXX-2<br>EXX-2<br>EXX-2<br>EXX-2<br>EXX-2<br>EXX-2<br>EXX-2<br>EXX-2<br>EXX-2<br>EXX-2<br>EXX-2<br>EXX-2<br>EXX-2<br>EXX-2<br>EXX-2<br>EXX-2<br>EXX-2<br>EXX-2<br>EXX-2<br>EXX-2<br>EXX-2<br>EXX-2<br>EXX-2<br>EXX-2<br>EXX-2<br>EXX-2<br>EXX-2<br>EXX-2<br>EXX-2<br>EXX-2<br>EXX-2<br>EXX-2<br>EXX-2<br>EXX-2<br>EXX-2<br>EXX-2<br>EXX-2<br>EXX-2<br>EXX-2<br>EXX-2<br>EXX-2<br>EXX-2<br>EXX-2<br>EXX-2<br>EXX-2<br>EXX-2<br>EXX-2<br>EXX-2<br>EXX-2<br>EXX-2<br>EXX-2<br>EXX-2<br>EXX-2<br>EXX-2<br>EXX-2<br>EXX-2<br>EXX-2<br>EXX-2<br>EXX-2<br>EXX-2<br>EXX-2<br>EXX-2<br>EXX-2<br>EXX-2<br>EXX-2<br>EXX-2<br>EXX-2<br>EXX-2<br>EXX-2<br>EXX-2<br>EXX-2<br>EXX-2<br>EXX-2<br>EXX-2<br>EXX-2<br>EXX-2<br>EXX-2<br>EXX-2<br>EXX-2<br>EXX-2<br>EXX-2<br>EXX-2<br>EXX-2<br>EXX-2<br>EXX-2<br>EXX-2<br>EXX-2<br>EXX-2<br>EXX-2<br>EXX-2<br>EXX-2<br>EXX-2<br>EXX-2<br>EXX-2<br>EXX-2<br>EXX-2<br>EXX-2<br>EXX-2<br>EXX-2<br>EXX-2<br>EXX-2<br>EXX-2<br>EXX-2<br>EXX-2<br>EXX-2<br>EXX-2<br>EXX-2<br>EXX-2<br>EXX-2<br>EXX-2<br>EXX-2<br>EXX-2<br>EXX-2<br>EXX-2<br>EXX-2<br>EXX-2<br>EXX-2<br>EXX-2<br>EXX-2<br>EXX-2<br>EXX-2<br>EXX-2<br>EXX-2<br>EXX-2<br>EXX-2<br>EXX-2<br>EXX-2<br>EXX-2<br>EXX-2<br>EXX-2<br>EXX-2<br>EXX-2<br>EXX-2<br>EXX-2<br>EXX-2<br>EXX-2<br>EXX-2<br>EXX-2<br>EXX-2<br>EXX-2<br>EXX-2<br>EXX-2<br>EXX-2<br>EXX-2<br>EXX-2<br>EXX-2<br>EXX-2<br>EXX-2<br>EXX-2<br>EXX-2<br>EXX-2<br>EXX-2<br>EXX-2<br>EXX-2<br>EXX-2<br>EXX-2<br>EXX-2<br>EXX-2<br>EXX-2<br>EXX-2<br>EXX-2<br>EXX-2<br>EXX-2<br>EXX-2<br>EXX-2<br>EXX-2<br>EXX-2<br>EXX-2<br>EXX-2<br>EXX-2<br>EXX-2<br>EXX-2<br>EXX-2<br>EXX-2<br>EXX-2<br>EXX-2<br>EXX-2<br>EXX-2<br>EXX-2<br>EXX-2<br>EXX-2<br>EXX-2<br>EXX-2<br>EXX-2<br>EXX-2<br>EXX-2<br>EXX-2<br>EXX-2<br>EX                                                                                                                                                                                                   | SLAB, PREM<br>LOW SHEEN ACKYLIC LATEX PAINT ON 12HH<br>THY MOSTREMERSISTANT OFFSUM BOARD ON<br>PETAL CELINE DESISTANT OFFSUM BOARD ON<br>PETAL CELINE DESISTANT OFFSUM BOARD ON<br>PETAL CELINE DISTINGTION HERIT FINISH<br>SEMI-GLOSS LATEX PAINT FINISH<br>SOCKOUZSHI THIK. POLISHED HOMOGENOUS WALL<br>TILE<br>POXYLINING<br>LUQUE-APPLIED ELASTOMERIC WALL COATING<br>PAINTED FINISHES<br>SEMI-GLOSS LATEX PAINT FINISH<br>SOCKOUZSHI THIK. POLISHED HOMOGENOUS WALL<br>TILE<br>POXYLINING<br>LUQUE-APPLIED ELASTOMERIC WALL COATING<br>PAINTED FINISH WITH TRAFFIC STRIFE PATTERN<br>W FINISHES<br>SEMI-GLOSS LATEX PAINT FINISH<br>SEMI-GLOSS LATEX PAINT FINISH<br>SEMI-GLOSS LATEX PAINT FINISH<br>SEMI-GLOSS LATEX PAINT FINISH<br>ACCUSTIC PADDING<br>LIME THIK. COLOR COATED GLASS<br>WOOD VEREER (VERIFY DESION ON DETAILS)<br>RTITION TYPE LEGEND ;<br>STING PARTITION<br>STING PARTITION<br>SIGNED SCHORED SCHORE WALL<br>PRIMARED SCHOLED SCHORED SCHORED SCHORED SCHORED SCHORED SCHORED SCHOLED<br>SCHOLED STRUCTURAL CONCRETE WALL<br>PRIMARED SCHOLED SCHORED SCHORED SCHORED SCHOLED SCHOLED SCHOLED SCHOLED SCHOLED SCHOLED SCHOLED SCHOLED SCHOLED<br>SCHORED SCHOLED SCHOLED SCHORED SCHORED SCHOLED SCHOLED<br>SCHORED STRUCTURAL CONCRETE WALL FINISHED SCHOLED S                                                                 |  |
| EXC-2<br>EXC-3<br>EXC-5<br>EXC-5<br>EXX-4<br>EXX-1<br>EXX-2<br>EXX-4<br>EXX-4<br>EXX-5<br>WF-6<br>WF-1<br>WF-2<br>WF-3<br>EXP-3<br>EXP-3<br>EXP-3<br>EXP-4<br>EXP-4<br>EXP-4                                                                                                                                                                                                                                                                                                                                                                                                                                                                                                                                                                                                                                                                                                                                                                                                                                                                                                                                                                                                                                                                                                                                                                                                                                                                                                                                                                                                                                                                                                                                                                                                                                                                                                                                                                                                                                                                                                                                                                                                                                                                                                                                                                                                                                                                                                                                                                                                                                                                                                                                                                                                                                                                                                                                                                                                                                                                                                                                                                                                                                                                                                                                                                                                                       | SLAB, PREM<br>LOW SHEEN ACKYLIC LATEX PAINT ON 12HH<br>THY MOSTREMERSISTANT OFFSUM BOARD ON<br>PETAL CELINE DESISTANT OFFSUM BOARD ON<br>PETAL CELINE DESISTANT OFFSUM BOARD ON<br>PETAL CELINE DISTINGTION HERIT FINISH<br>SEMI-GLOSS LATEX PAINT FINISH<br>SOCKOUZSHI THIK. POLISHED HOMOGENOUS WALL<br>TILE<br>POXYLINING<br>LUQUE-APPLIED ELASTOMERIC WALL COATING<br>PAINTED FINISHES<br>SEMI-GLOSS LATEX PAINT FINISH<br>SOCKOUZSHI THIK. POLISHED HOMOGENOUS WALL<br>TILE<br>POXYLINING<br>LUQUE-APPLIED ELASTOMERIC WALL COATING<br>PAINTED FINISH WITH TRAFFIC STRIFE PATTERN<br>W FINISHES<br>SEMI-GLOSS LATEX PAINT FINISH<br>SEMI-GLOSS LATEX PAINT FINISH<br>SEMI-GLOSS LATEX PAINT FINISH<br>SEMI-GLOSS LATEX PAINT FINISH<br>ACCUSTIC PADDING<br>LIME THIK. COLOR COATED GLASS<br>WOOD VEREER (VERIFY DESION ON DETAILS)<br>RTITION TYPE LEGEND ;<br>STING PARTITION<br>STING PARTITION<br>SIGNED SCHORED SCHORE WALL<br>PRIMARED SCHOLED SCHORED SCHORED SCHORED SCHORED SCHORED SCHORED SCHOLED<br>SCHOLED STRUCTURAL CONCRETE WALL<br>PRIMARED SCHOLED SCHORED SCHORED SCHORED SCHOLED SCHOLED SCHOLED SCHOLED SCHOLED SCHOLED SCHOLED SCHOLED SCHOLED<br>SCHORED SCHOLED SCHOLED SCHORED SCHORED SCHOLED SCHOLED<br>SCHORED STRUCTURAL CONCRETE WALL FINISHED SCHOLED S                                                                 |  |
| EXC-2<br>EXC-3<br>EXU-3<br>EXU-3<br>EXU-3<br>EXU-4<br>EXU-3<br>EXU-3<br>EXU-3<br>EXU-3<br>WF-4<br>WF-4<br>WF-4<br>WF-3<br>WF-6<br>WF-6<br>EXU-3<br>EXU-3<br>EXU-3<br>EXU-3<br>EXU-3<br>EXU-3<br>EXU-3<br>EXU-3<br>EXU-3<br>EXU-3<br>EXU-3<br>EXU-3<br>EXU-3<br>EXU-3<br>EXU-3<br>EXU-3<br>EXU-3<br>EXU-3<br>EXU-3<br>EXU-3<br>EXU-3<br>EXU-3<br>EXU-3<br>EXU-3<br>EXU-3<br>EXU-3<br>EXU-3<br>EXU-3<br>EXU-3<br>EXU-3<br>EXU-3<br>EXU-3<br>EXU-3<br>EXU-3<br>EXU-3<br>EXU-3<br>EXU-3<br>EXU-3<br>EXU-3<br>EXU-3<br>EXU-3<br>EXU-3<br>EXU-3<br>EXU-3<br>EXU-3<br>EXU-3<br>EXU-3<br>EXU-3<br>EXU-3<br>EXU-3<br>EXU-3<br>EXU-3<br>EXU-3<br>EXU-3<br>EXU-3<br>EXU-3<br>EXU-3<br>EXU-3<br>EXU-3<br>EXU-3<br>EXU-3<br>EXU-3<br>EXU-3<br>EXU-3<br>EXU-3<br>EXU-3<br>EXU-3<br>EXU-3<br>EXU-3<br>EXU-3<br>EXU-3<br>EXU-3<br>EXU-3<br>EXU-3<br>EXU-3<br>EXU-3<br>EXU-3<br>EXU-3<br>EXU-3<br>EXU-3<br>EXU-3<br>EXU-3<br>EXU-3<br>EXU-3<br>EXU-3<br>EXU-3<br>EXU-3<br>EXU-3<br>EXU-3<br>EXU-3<br>EXU-3<br>EXU-3<br>EXU-3<br>EXU-3<br>EXU-3<br>EXU-3<br>EXU-3<br>EXU-3<br>EXU-3<br>EXU-3<br>EXU-3<br>EXU-3<br>EXU-3<br>EXU-3<br>EXU-3<br>EXU-3<br>EXU-3<br>EXU-3<br>EXU-3<br>EXU-3<br>EXU-3<br>EXU-3<br>EXU-3<br>EXU-3<br>EXU-3<br>EXU-3<br>EXU-3<br>EXU-3<br>EXU-3<br>EXU-3<br>EXU-3<br>EXU-3<br>EXU-3<br>EXU-3<br>EXU-3<br>EXU-3<br>EXU-3<br>EXU-3<br>EXU-3<br>EXU-3<br>EXU-3<br>EXU-3<br>EXU-3<br>EXU-3<br>EXU-3<br>EXU-3<br>EXU-3<br>EXU-3<br>EXU-3<br>EXU-3<br>EXU-3<br>EXU-3<br>EXU-3<br>EXU-3<br>EXU-3<br>EXU-3<br>EXU-3<br>EXU-3<br>EXU-3<br>EXU-3<br>EXU-3<br>EXU-3<br>EXU-3<br>EXU-3<br>EXU-3<br>EXU-3<br>EXU-3<br>EXU-3<br>EXU-3<br>EXU-3<br>EXU-3<br>EXU-3<br>EXU-3<br>EXU-3<br>EXU-3<br>EXU-3<br>EXU-3<br>EXU-3<br>EXU-3<br>EXU-3<br>EXU-3<br>EXU-3<br>EXU-3<br>EXU-3<br>EXU-3<br>EXU-3<br>EXU-3<br>EXU-3<br>EXU-3<br>EXU-3<br>EXU-3<br>EXU-3<br>EXU-3<br>EXU-3<br>EXU-3<br>EXU-3<br>EXU-3<br>EXU-3<br>EXU-3<br>EXU-3<br>EXU-3<br>EXU-3<br>EXU-3<br>EXU-3<br>EXU-3<br>EXU-3<br>EXU-3<br>EXU-3<br>EXU-3<br>EXU-3<br>EXU-3<br>EXU-3<br>EXU-3<br>EXU-3<br>EXU-3<br>EXU-3<br>EXU-3<br>EXU-3<br>EXU-3<br>EXU-3<br>EXU-3<br>EXU-3<br>EXU-3<br>EXU-3<br>EXU-3<br>EXU-3<br>EXU-3<br>EXU-3<br>EXU-3<br>EXU-3<br>EXU-3<br>EXU-3<br>EXU-3<br>EXU-3<br>EXU-3<br>EXU-3<br>EXU-3<br>EXU-3<br>EXU-3<br>EXU-3<br>EXU-3<br>EXU-3<br>EXU-3<br>EXU-3<br>EXU-3<br>EXU-3<br>EXU-3<br>EXU-3<br>EXU-3<br>EXU-3<br>EXU-3<br>EXU-3<br>EXU-3<br>EXU-3<br>EXU-3<br>EXU-3<br>EXU-3<br>EXU-3<br>EXU-3<br>EXU-3<br>EXU-3<br>EXU-3<br>EXU-3<br>EXU-3<br>EXU-3<br>EXU-3<br>EXU-3<br>EXU-3<br>EXU-3<br>EXU-3<br>EXU-3<br>EXU-3<br>EXU-3<br>EXU-3<br>EXU-3<br>EXU-3<br>EXU-3<br>EXU-3<br>EXU-3<br>EXU-3<br>EXU-3<br>EXU-3<br>EXU-3<br>EXU-3<br>EXU-3<br>EXU-3<br>EXU-3<br>EXU-3<br>EXU-3<br>EXU-3<br>EXU-3<br>EXU-3<br>EXU-3<br>EXU-3<br>EXU-3<br>EXU-3<br>EXU-3<br>EXU-3<br>EXU-3<br>EXU-3<br>EXU-3<br>EXU-3<br>EXU-3<br>EXU-3<br>EXU-3<br>EXU-3<br>EXU-3<br>EXU-3<br>EXU-3<br>EXU-3<br>EXU-3<br>EXU-3<br>EXU-3<br>EXU-3<br>EXU-3<br>EXU-3<br>EXU-3<br>EXU-3<br>EXU-3<br>EXU-3<br>EXU-3<br>EXU-3<br>EXU-3<br>EXU-3<br>EXU-3<br>EXU-3<br>EXU-3<br>EXU-3<br>EXU-3<br>EXU-3<br>EXU-3<br>EXU-3<br>EXU-3<br>EXU-3<br>EXU-3<br>EXU-3                                                                                                                                                                                                       | SLAB: PREAM<br>DUB SHEEN ACTIVE CLITEX FAINT ON 120H<br>METAL CELLING SHEEN ACTIVE FAINT ON 120H<br>METAL CELLING SHEEN AT OVERALM BOARD ON<br>METAL CELLING SHEEN AT OVERALM BOARD ON<br>METAL CELLING SHEEN AT<br>ALL FINISH SHEEN<br>SEM-GLOSS LATEX PAINT FINISH<br>SEM-GLOSS LATEX PAINT FINISH<br>SOCKOOX259H THK, POLISHED HONOGENOUS WALL<br>TILE<br>POXY LINING<br>LIQUID-APPLIED ELASTONERIC WALL COATING<br>PAINTED FINISH WITH TRAFFIC STRIPE PATTERN<br>N FINISHES<br>SEM-GLOSS LATEX PAINT FINISH<br>SOCKOOX259H THK, POLISHED HONOGENOUS<br>WALL TILE<br>SKIM COAT WALL COATING FINISH<br>SOCKOOX259H THK, POLISHED HONOGENOUS<br>WALL TILE<br>SKIM COAT WALL COATING FINISH<br>SOCKOOX259H THK, POLISHED HONOGENOUS<br>WALL TILE<br>SKIM COAT WALL COATING FINISH<br>ACOUSTIC PADDING<br>LIGUT FINISHED<br>STING PARTITION<br>TYPE LEGSTIM FOR AN FINISH<br>STING PARTITION<br>125M THK, CAST-WH-FLACE CONCRETE<br>SKITEROR WALL FINISH FINISH<br>STOTOM SLABIEN FINISH AS FER WALL FINISHED<br>STOTOM SLABIEN FINISH AS FER WALL FINISHED<br>STOTOM SLABIEN FINISH AS FER WALL FINISHED<br>STOTOM SLABIENT FINISH<br>STOTOM SLABIENT FINISH<br>SCHEDUC STORE STORE SCHEDUC<br>SOM THK, CHI FUCH THE SCHED FINISH<br>SCHEDUC STORE SCHED FINISH<br>SCHEDUC STOTOM SLABIENT FINISH<br>SCHEDUC STORE SCHED FOR THE SCHED FINISH<br>SCHEDUC SCHED FINISH AS FER WALL FINISHED<br>SCHEDUC SCHED FOR THE SCHED AS FER<br>WALL FINISH SCHED AND FINISH SCHED AS FER<br>WALL FINISH SCHED.                                                            |  |
| EXC-2<br>EXC-3<br>EXW-4<br>EXW-1<br>EXW-2<br>EXW-4<br>EXW-5<br>EXW-5<br>WF-4<br>WF-4<br>WF-4<br>WF-4<br>EXW-5<br>EXP-1<br>EXP-1<br>EXP-2<br>EXP-2<br>EXP-2<br>EXP-2<br>EXP-2<br>EXP-2<br>EXP-4<br>EXP-2<br>EXP-2<br>EXP-4<br>EXP-2<br>EXP-4<br>EXP-2<br>EXP-4<br>EXP-2<br>EXP-4<br>EXP-2<br>EXP-4<br>EXP-2<br>EXP-4<br>EXP-2<br>EXP-4<br>EXP-2<br>EXP-4<br>EXP-2<br>EXP-4<br>EXP-2<br>EXP-4<br>EXP-2<br>EXP-4<br>EXP-2<br>EXP-4<br>EXP-2<br>EXP-4<br>EXP-2<br>EXP-4<br>EXP-2<br>EXP-4<br>EXP-2<br>EXP-4<br>EXP-2<br>EXP-4<br>EXP-2<br>EXP-4<br>EXP-2<br>EXP-4<br>EXP-2<br>EXP-4<br>EXP-2<br>EXP-4<br>EXP-2<br>EXP-4<br>EXP-2<br>EXP-4<br>EXP-2<br>EXP-4<br>EXP-2<br>EXP-4<br>EXP-2<br>EXP-4<br>EXP-2<br>EXP-4<br>EXP-2<br>EXP-4<br>EXP-2<br>EXP-4<br>EXP-2<br>EXP-4<br>EXP-2<br>EXP-4<br>EXP-2<br>EXP-4<br>EXP-2<br>EXP-4<br>EXP-2<br>EXP-4<br>EXP-2<br>EXP-4<br>EXP-2<br>EXP-4<br>EXP-2<br>EXP-4<br>EXP-2<br>EXP-4<br>EXP-2<br>EXP-4<br>EXP-2<br>EXP-4<br>EXP-2<br>EXP-4<br>EXP-2<br>EXP-4<br>EXP-2<br>EXP-4<br>EXP-2<br>EXP-4<br>EXP-2<br>EXP-4<br>EXP-2<br>EXP-4<br>EXP-2<br>EXP-4<br>EXP-2<br>EXP-4<br>EXP-2<br>EXP-2<br>EXP-4<br>EXP-2<br>EXP-2<br>EXP-4<br>EXP-2<br>EXP-4<br>EXP-2<br>EXP-2<br>EXP-4<br>EXP-2<br>EXP-2<br>EXP-2<br>EXP-2<br>EXP-2<br>EXP-2<br>EXP-2<br>EXP-2<br>EXP-2<br>EXP-2<br>EXP-2<br>EXP-2<br>EXP-2<br>EXP-2<br>EXP-2<br>EXP-2<br>EXP-2<br>EXP-2<br>EXP-2<br>EXP-2<br>EXP-2<br>EXP-2<br>EXP-2<br>EXP-2<br>EXP-2<br>EXP-2<br>EXP-2<br>EXP-2<br>EXP-2<br>EXP-2<br>EXP-2<br>EXP-2<br>EXP-2<br>EXP-2<br>EXP-2<br>EXP-2<br>EXP-2<br>EXP-2<br>EXP-2<br>EXP-2<br>EXP-2<br>EXP-2<br>EXP-2<br>EXP-2<br>EXP-2<br>EXP-2<br>EXP-2<br>EXP-2<br>EXP-2<br>EXP-2<br>EXP-2<br>EXP-2<br>EXP-2<br>EXP-2<br>EXP-2<br>EXP-2<br>EXP-2<br>EXP-2<br>EXP-2<br>EXP-2<br>EXP-2<br>EXP-2<br>EXP-2<br>EXP-2<br>EXP-2<br>EXP-2<br>EXP-2<br>EXP-2<br>EXP-2<br>EXP-2<br>EXP-2<br>EXP-2<br>EXP-2<br>EXP-2<br>EXP-2<br>EXP-2<br>EXP-2<br>EXP-2<br>EXP-2<br>EXP-2<br>EXP-2<br>EXP-2<br>EXP-2<br>EXP-2<br>EXP-2<br>EXP-2<br>EXP-2<br>EXP-2<br>EXP-2<br>EXP-2<br>EXP-2<br>EXP-2<br>EXP-2<br>EXP-2<br>EXP-2<br>EXP-2<br>EXP-2<br>EXP-2<br>EXP-2<br>EXP-2<br>EXP-2<br>EXP-2<br>EXP-2<br>EXP-2<br>EXP-2<br>EXP-2<br>EXP-2<br>EXP-2<br>EXP-2<br>EXP-2<br>EXP-2<br>EXP-2<br>EXP-2<br>EXP-2<br>EXP-2<br>EXP-2<br>EXP-2<br>EXP-2<br>EXP-2<br>EXP-2<br>EXP-2<br>EXP-2<br>EXP-2<br>EXP-2<br>EXP-2<br>EXP-2<br>EXP-2<br>EXP-2<br>EXP-2<br>EXP-2<br>EXP-2<br>EXP-2<br>EXP-2<br>EXP-2<br>EXP-2<br>EXP-2<br>EXP-2<br>EXP-2<br>EXP-2<br>EXP-2<br>EXP-2<br>EXP-2<br>EXP-2<br>EXP-2<br>EXP-2<br>EXP-2<br>EXP-2<br>EXP-2<br>EXP-2<br>EXP-2<br>EXP-2<br>EXP-2<br>EXP-2<br>EXP-2<br>EXP-2<br>EXP-2<br>EXP-2<br>EXP-2<br>EXP-2<br>EXP-2<br>EXP-2<br>EXP-2<br>EXP-2<br>EXP-2<br>EXP-2<br>EXP-2<br>EXP-2<br>EXP-2<br>EXP-2<br>EXP-2<br>EXP-2<br>EXP-2<br>EXP-2<br>EXP-2<br>EXP-2<br>EXP-2<br>EXP-2<br>EXP-2<br>EXP-2<br>EXP-2<br>EXP-2<br>EXP-2<br>EXP-2<br>EXP-2<br>EXP-2<br>EXP-2<br>EXP-2<br>EXP-2<br>EXP-2<br>EXP-2<br>EXP-2<br>EXP-2<br>EXP-2<br>EXP-2<br>EXP-2<br>EXP-2<br>EXP-2<br>EXP-2<br>EXP-2<br>EXP-2<br>EXP-2<br>EXP-2<br>EXP-2<br>EXP-2<br>EXP-2<br>EXP-2<br>EXP-2<br>EXP-2<br>EXP-2<br>EXP-2<br>EXP-2<br>EXP-                                                                                                                                                                                                      | SLAB: PREAM<br>DUB SHEER ACTIVE FAINT ON 120H<br>METAL CELLING SHEER ACTIVE FAINT ON 120H<br>METAL CELLING SHEER ACTIVE FAINT ON 120H<br>METAL CELLING SHEER THE SHEAT<br>CONSUME ACTIVE SHEER ACTIVE<br>STING FINISHES<br>SEM-GLOSS LATEX PAINT FINISH<br>SOCKOOX259H THE, FOLSHED HOROGENOUS WALL<br>TILE<br>PROX LINING<br>LIQUID-APPLIED ELASTONERIC WALL COATING<br>PAINTED FINISH WITH TRAFFIC STRIPE PATTERN<br>MALL THE<br>SEM-GLOSS LATEX PAINT FINISH<br>SOCKOOX259H THE, FOLSHED HOROGENOUS<br>WALL TO<br>SEM-GLOSS LATEX PAINT FINISH<br>SOCKOOX259H THE, FOLSHED HOROGENOUS<br>WALL THE<br>SEM-GLOSS LATEX PAINT FINISH<br>SOCKOOX259H THE, FOLSHED HOROGENOUS<br>WALL THE<br>SEM-GLOSS LATEX PAINT FINISH<br>SOCKOOX259H THE, FOLSHED HOROGENOUS<br>WALL THE<br>SEM-GLOSS LATEX PAINT FINISH<br>SOCKOOX259H THE, FOLSHED HOROGENOUS<br>WALL THE<br>SEM COAT WALL COATING FINISH<br>COOT WERER VERITY DESIGN ON DETALS)<br>RTITION TYPE LEGEND ;<br>STING PARTITION<br>125M THE, CAST-WHEACE CONCRETE<br>KITERIOR WALL<br>REIMFORCED STRUCTURAL CONCRETE WALL<br>PROFINE SHE SCHOOLE<br>SOFT THE, CASH PHOAR SHER WALL FINISHED<br>STOTOM SLABLER PHOAR TO BOTTOM SLAB/BEAMY<br>SCHEMEN WITH THE PAINT FINISH<br>1000 WHERE VERITY DESIGN ON DETALS)<br>THE CAST-WHEAD CONCRETE WALL<br>REIMFORCED STRUCTURAL CONCRETE WALL<br>PROFINE CAST-WHEAD CONCRETE WALL<br>REIMFORCED STRUCTURAL CONCRETE WALL<br>PROFINE CAST-WHEAD SHE PAINT ANTER WALL FINISHED<br>SCHEMER WERP VERITY DESIGN ON DETALS)<br>TOTOM SLABLER PHOAR TO BOTTOM SLABLERAPY<br>SCHEMEN<br>DOWN THE CAST-WHEAD SHE PAINT PAINT AND FINISH<br>SCHEMEN ON PHOAR AS FER WALL PROSMED<br>SCHEME ON PHOAR AS FER WALL PROSMED<br>SCHEME ON PHOAR AS FER WALL PROSMED<br>SCHEMEN ON PHOAR AS FER WALL PROSMED AS FER<br>WALL FINISH SCHEMEN ON PHOAR AS FER WALL PROSMED<br>SCHEMEN ON PHOAR AS FER WALL PROSMED AS FER<br>WALL FINISH SCHEMEN ON PHOAR AS FER WALL PROSMED<br>SCHEMEN ON PHOAR AS FER WALL PROSMED AS FER<br>WALL FINISH SCHEMEN ON PHOAR AS FER WALL PRO               |  |
| EXC-2<br>EXC-3<br>EXC-3<br>EXW-2<br>EXW-2<br>EXW-2<br>EXW-5<br>EXW-5<br>WF-4<br>WF-3<br>WF-4<br>WF-3<br>WF-4<br>WF-4<br>WF-5<br>WF-6<br>PA<br>EXII<br>WF-6<br>EXII<br>WF-6<br>EXII<br>WF-6<br>EXII<br>WF-6<br>EXII<br>WF-6<br>EXII<br>WF-6<br>EXII<br>WF-6<br>EXII<br>WF-6<br>EXII<br>WF-6<br>EXII<br>WF-6<br>EXII<br>WF-6<br>EXII<br>WF-6<br>EXII<br>WF-6<br>EXII<br>WF-6<br>EXII<br>WF-6<br>EXII<br>WF-6<br>EXII<br>WF-6<br>EXII<br>WF-6<br>EXII<br>WF-6<br>EXII<br>WF-6<br>EXII<br>WF-6<br>EXII<br>WF-6<br>EXII<br>WF-6<br>EXII<br>WF-6<br>EXII<br>WF-6<br>EXII<br>WF-6<br>EXII<br>WF-6<br>EXII<br>WF-6<br>EXII<br>WF-6<br>EXII<br>WF-6<br>EXII<br>WF-6<br>EXII<br>WF-6<br>EXII<br>WF-6<br>EXII<br>WF-6<br>EXII<br>WF-6<br>EXII<br>WF-6<br>EXII<br>WF-6<br>EXII<br>WF-6<br>EXII<br>WF-6<br>EXII<br>WF-6<br>EXII<br>WF-6<br>EXII<br>WF-6<br>EXII<br>WF-6<br>EXII<br>WF-6<br>EXII<br>WF-6<br>EXII<br>WF-6<br>EXII<br>WF-6<br>EXII<br>WF-6<br>EXII<br>WF-6<br>EXII<br>WF-6<br>EXII<br>WF-6<br>EXII<br>WF-6<br>EXII<br>WF-6<br>EXII<br>WF-6<br>EXII<br>WF-6<br>EXII<br>WF-6<br>EXII<br>WF-6<br>EXII<br>WF-6<br>EXII<br>WF-6<br>EXII<br>WF-6<br>EXII<br>WF-6<br>EXII<br>WF-6<br>EXII<br>WF-6<br>EXII<br>WF-6<br>EXII<br>WF-6<br>EXII<br>WF-6<br>EXII<br>WF-6<br>EXII<br>WF-6<br>EXII<br>WF-6<br>EXII<br>WF-6<br>EXII<br>WF-6<br>EXII<br>WF-6<br>EXII<br>WF-6<br>EXII<br>WF-6<br>EXII<br>WF-6<br>EXII<br>WF-6<br>EXII<br>WF-6<br>EXII<br>WF-6<br>EXII<br>WF-6<br>EXII<br>WF-6<br>EXII<br>WF-6<br>EXII<br>WF-6<br>EXII<br>WF-6<br>EXII<br>WF-6<br>EXII<br>WF-6<br>EXII<br>WF-6<br>EXII<br>WF-6<br>EXII<br>WF-6<br>EXII<br>WF-6<br>EXII<br>WF-6<br>EXII<br>WF-6<br>EXII<br>WF-6<br>EXII<br>WF-6<br>WF-6<br>EXII<br>WF-6<br>EXII<br>WF-6<br>EXII<br>WF-6<br>EXII<br>WF-6<br>EXII<br>WF-6<br>EXII<br>WF-6<br>EXII<br>WF-7<br>EXII<br>WF-7<br>EXII<br>WF-7<br>EXII<br>WF-7<br>EXII<br>WF-7<br>EXII<br>WF-7<br>EXII<br>WF-7<br>EXII<br>WF-7<br>EXII<br>WF-7<br>EXII<br>WF-7<br>EXII<br>WF-7<br>EXII<br>WF-7<br>EXII<br>WF-7<br>EXII<br>WF-7<br>EXII<br>WF-7<br>EXII<br>WF-7<br>EXII<br>WF-7<br>EXII<br>WF-7<br>EXII<br>WF-7<br>EXII<br>WF-7<br>EXII<br>WF-7<br>EXII<br>WF-7<br>EXII<br>WF-7<br>EXII<br>WF-7<br>EXII<br>WF-7<br>EXII<br>WF-7<br>EXII<br>WF-7<br>EXII<br>WF-7<br>EXII<br>WF-7<br>EXII<br>WF-7<br>EXII<br>WF-7<br>EXII<br>WF-7<br>EXII<br>WF-7<br>EXII<br>WF-7<br>EXII<br>WF-7<br>EXII<br>WF-7<br>EXII<br>WF-7<br>EXII<br>WF-7<br>EXII<br>WF-7<br>EXII<br>WF-7<br>EXII<br>WF-7<br>EXII<br>WF-7<br>EXII<br>WF-7<br>EXII<br>WF-7<br>EXII<br>WF-7<br>EXII<br>WF-7<br>EXII<br>WF-7<br>EXII<br>WF-7<br>EXII<br>WF-7<br>EXII<br>WF-7<br>EXII<br>WF-7<br>EXII<br>WF-7<br>EXII<br>WF-7<br>EXII<br>WF-7<br>EXII<br>WF-7<br>EXII<br>WF-7<br>EXII<br>WF-7<br>EXII<br>WF-7<br>EXII<br>WF-7<br>EXII<br>WF-7<br>EXII<br>WF-7<br>EXII<br>WF-7<br>EXII<br>WF-7<br>EXII<br>WF-7<br>EXII<br>WF-7<br>EXII<br>WF-7<br>EXII<br>WF-7<br>EXII<br>WF-7<br>EXII<br>WF-7<br>EXII<br>WF-7<br>EXII<br>WF-7<br>EXII<br>WF-7<br>EXII<br>WF-7<br>EXII<br>WF-7<br>EXII<br>WF-7<br>EXII<br>WF-7<br>EXII<br>WF-7<br>EXII<br>WF-7<br>EXII<br>WF-7<br>EXII<br>WF-7<br>EXII<br>WF-7<br>EXII<br>WF-7<br>EXII<br>WF-7<br>EXII<br>WF-7<br>EXII<br>WF-7<br>EXII<br>WF-7<br>EXII<br>WF-7<br>EXII<br>WF-7<br>EXII<br>WF-7<br>EXII<br>WF-7<br>EXII<br>WF-7<br>EXII<br>WF-7<br>EXII<br>WF-7<br>EXII<br>WF-7<br>EXII<br>WF-7<br>EXII<br>WF-7 | SLAB: PREAM<br>DUB SHEEN ACTIVE CLITEX FAINT ON 120H<br>METAL CELLING SHEEN ACTIVE FAINT ON 120H<br>METAL CELLING SHEEN AT OVERALM BOARD ON<br>METAL CELLING SHEEN AT<br>ALL FINISH LEGEND :<br>STING FINISHES<br>SEM-GLOSS LATEX PAINT FINISH<br>SOMOROUSEN THIS, POLISHED HONOGENOUS WALL<br>TILE<br>EPOXY LINING<br>LIQUID-APPLIED ELASTONERIC WALL COATING<br>PANTED FINISH WITH TRAFFIC STRIPE PATTERN<br>N FINISHES<br>SEM-GLOSS LATEX PAINT FINISH<br>SOMOROUSENT THIS, POLISHED HONOGENOUS<br>WALL THE<br>SEM-GLOSS LATEX PAINT FINISH<br>SOMOROUSENT THIS, POLISHED HONOGENOUS<br>WALL THE<br>SEM-GLOSS LATEX PAINT FINISH<br>SOMOROUSENT THIS, POLISHED HONOGENOUS<br>WALL THE<br>SEM-GLOSS LATEX PAINT FINISH<br>SOMOROUSENT THIS, POLISHED HONOGENOUS<br>WALL TO<br>SEM-GLOSS LATEX PAINT FINISH<br>SOMOROUSENT THIS, POLISHED HONOGENOUS<br>WALL TO<br>SEM-CLOSS LATEX PAINT FINISH<br>SOMOROUSENT THIS, POLISHED HONOGENOUS<br>WALL TO<br>SETTING PARTITION<br>125M THIC, COLOR COATED GLASS<br>WOOD VENERY VERIM ON DETAILS)<br>RETURNED AND FINISH AS FER WALL FINISHED<br>STING PARTITION<br>125M THIC, CAST-WH-FLACE CONCRETE<br>XITERIOR WALL FINISHED SCHOLDE<br>SOM THIC, CHIP CLOST TO BOTTON SLAB/BEAMY<br>SCHEDULE<br>SOM THIS, CHIP FLOOR TO BOTTON SLAB/BEAMY<br>SCHEDULE<br>SOM THIS, CHIP FLOOR TO BOTTON SLAB/BEAMY<br>PARTITION<br>THE FOR FILL HER WALL PRISHED AS FER WALL FINISHED<br>SCHEDULE<br>DOMENTING HER ON FILL STATUTION WY 2HE<br>FILL FILL FOR WALL PARTITION WALL PARTITION<br>VARTITION<br>SCHEDULE AND FINISH AS FER WALL PRISHED<br>SCHEDULE<br>DOMENTING HOUSEN AND FILL PARTITION WY 2HE<br>FILL FILL FOR WALL PARTITION WY 2HE<br>FILL FILL FOR WALL PARTITION WY 2HE<br>FILL FILL FOR WALL FILL FOR WALL PARTITION WY 2HE<br>FILL FILL FOR WALL FILL FOR WALL PARTITION WY 2HE<br>FILL FILL FOR WALL FILL FOR WALL PARTITION WY 2HE<br>FILL FILL FILL FOR WALL FILL FOR WALL FILL<br>SCHEDULE AND FILL FOR WALL PARTITION WY 2HE<br>FILL FILL FOR WALL FILL FOR WALL PARTITION WY 2HE<br>FILL FILL FOR WALL FILL FOR WALL FILL FOR WALL FILL<br>SCHEDULE AND FILL FOR WALL FILL FOR WALL FILL<br>FILL FILL FOR WALL FILL FOR WALL FILL FOR WALL FILL FOR WALL FILL<br>FILL FORM SCHED.                                 |  |