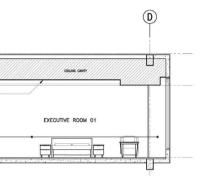

|                                    | 4                                       | С                          | 5                     | D                                                                  | E                                                    |                                                      | F                                                   | G                                                                                        | 1               | H                                                                                                             | J                 |          | l,        |            |           | l.     |





3 A-903A SCALE: 1.50M











| SECTIONL TH |        | 1200 |
|-------------|--------|------|
| M 01        | PANTRY | 2700 |
|             |        |      |

|                       | A