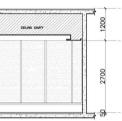

|                                    | 4                                       | С                          | 5                     | D                                                                  | E                                                    |                                                      | F                                                   | G                                                                                        | 1               | H                                                                                                             | J                 |          | l,        |            |           | l.     |





3 A-903A SCALE: 1.50M











| SECTIONL TH |        | 1200 |
|-------------|--------|------|
| M 01        | PANTRY | 2700 |
|             |        |      |

|                       | A