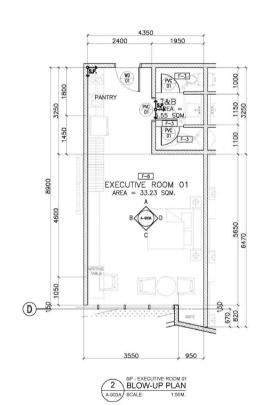

| В                                                                                                             |                                    | 4                                       | С                          | 5                     | D                                                                  | E                                                    |                                                      | F                                                   | G                                                                                        | 1               | H                                                                                                             | J                 |          | l,        |            |           | l.     |





3 A-903A SCALE: 1.50M











| SECTIONL TH |        | 1200 |
|-------------|--------|------|
| M 01        | PANTRY | 2700 |
|             |        |      |

|                       | A