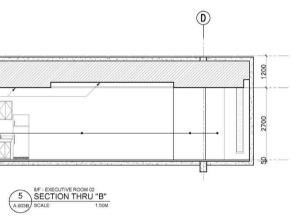

|                                                                         | C                                       | D                                       | E                      |                                                      | F                                           | G                                                                                        | н                                     | Ľ                                                     | J                 |          | l.        |                    |           |

€ FCL ▼ WF-1 ◆<sup>8F FFL</sup>▼ & 6 8/F - EXECUTIVE ROOM 02 SECTION THRU "C" SCALE: 1:50M

1

200



J



9F FFL T

C-6

WF-1

e BF FFL V B

PANTRY

9F FFL V - > >

D

200









## A-903B SECTION THRU "D" SCALE: 1:50M.

| _                                                                                                                                                                                    |