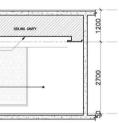

|                                                                         | C                                       | D                                       | E                      |                                                      | F                                           | G                                                                                        | н                                     | Ľ                                                     | J                 |          | l.        |                    |           |

€ FCL ▼ WF-1 ◆<sup>8F FFL</sup>▼ & 6 8/F - EXECUTIVE ROOM 02 SECTION THRU "C" SCALE: 1:50M

1

200



J



9F FFL T

C-6

WF-1

e BF FFL V B

PANTRY

9F FFL V - > >

D

200









## A-903B SECTION THRU "D" SCALE: 1:50M.

| _                                                                                                                                                                                    |