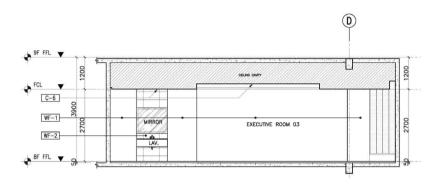

| FL                                                                                                                                                                                                                                                                                                                                                                                                                                                                                                                                                                                                                                                                                                                                                                                                                                                                                                                                                                                                                                                                                                                                                                                                                                                                                                                                                                                                                                                                                                                                                                                                                                                                                                                                                                                                                                                                                                                                                                                                                                                                                                                                                                                                                                                                                                                                                                                                                                                                                                                                                                                                                                                                                                                                                                                                                                                                                                                                                                                                                                                                                                                                                                                                                                                                                                                                                                                                 | OOR FINISH LEGEND :                                                                                                                                                                                                                                                                                                                                                                                                                                                                                                                                                                                                                                                                                                                                                                                                                                                                                                                                                                                                                                                                                                                                                                                                                                                                                                                                                                                                                                                                                                                                                                                                                                                                                                                                                                                                                                                                                                                                                                                                                                                                                                                                                                                                                                                        |  |
|----------------------------------------------------------------------------------------------------------------------------------------------------------------------------------------------------------------------------------------------------------------------------------------------------------------------------------------------------------------------------------------------------------------------------------------------------------------------------------------------------------------------------------------------------------------------------------------------------------------------------------------------------------------------------------------------------------------------------------------------------------------------------------------------------------------------------------------------------------------------------------------------------------------------------------------------------------------------------------------------------------------------------------------------------------------------------------------------------------------------------------------------------------------------------------------------------------------------------------------------------------------------------------------------------------------------------------------------------------------------------------------------------------------------------------------------------------------------------------------------------------------------------------------------------------------------------------------------------------------------------------------------------------------------------------------------------------------------------------------------------------------------------------------------------------------------------------------------------------------------------------------------------------------------------------------------------------------------------------------------------------------------------------------------------------------------------------------------------------------------------------------------------------------------------------------------------------------------------------------------------------------------------------------------------------------------------------------------------------------------------------------------------------------------------------------------------------------------------------------------------------------------------------------------------------------------------------------------------------------------------------------------------------------------------------------------------------------------------------------------------------------------------------------------------------------------------------------------------------------------------------------------------------------------------------------------------------------------------------------------------------------------------------------------------------------------------------------------------------------------------------------------------------------------------------------------------------------------------------------------------------------------------------------------------------------------------------------------------------------------------------------------------|----------------------------------------------------------------------------------------------------------------------------------------------------------------------------------------------------------------------------------------------------------------------------------------------------------------------------------------------------------------------------------------------------------------------------------------------------------------------------------------------------------------------------------------------------------------------------------------------------------------------------------------------------------------------------------------------------------------------------------------------------------------------------------------------------------------------------------------------------------------------------------------------------------------------------------------------------------------------------------------------------------------------------------------------------------------------------------------------------------------------------------------------------------------------------------------------------------------------------------------------------------------------------------------------------------------------------------------------------------------------------------------------------------------------------------------------------------------------------------------------------------------------------------------------------------------------------------------------------------------------------------------------------------------------------------------------------------------------------------------------------------------------------------------------------------------------------------------------------------------------------------------------------------------------------------------------------------------------------------------------------------------------------------------------------------------------------------------------------------------------------------------------------------------------------------------------------------------------------------------------------------------------------|--|
| NEV                                                                                                                                                                                                                                                                                                                                                                                                                                                                                                                                                                                                                                                                                                                                                                                                                                                                                                                                                                                                                                                                                                                                                                                                                                                                                                                                                                                                                                                                                                                                                                                                                                                                                                                                                                                                                                                                                                                                                                                                                                                                                                                                                                                                                                                                                                                                                                                                                                                                                                                                                                                                                                                                                                                                                                                                                                                                                                                                                                                                                                                                                                                                                                                                                                                                                                                                                                                                | V FINISHES                                                                                                                                                                                                                                                                                                                                                                                                                                                                                                                                                                                                                                                                                                                                                                                                                                                                                                                                                                                                                                                                                                                                                                                                                                                                                                                                                                                                                                                                                                                                                                                                                                                                                                                                                                                                                                                                                                                                                                                                                                                                                                                                                                                                                                                                 |  |
| F-I                                                                                                                                                                                                                                                                                                                                                                                                                                                                                                                                                                                                                                                                                                                                                                                                                                                                                                                                                                                                                                                                                                                                                                                                                                                                                                                                                                                                                                                                                                                                                                                                                                                                                                                                                                                                                                                                                                                                                                                                                                                                                                                                                                                                                                                                                                                                                                                                                                                                                                                                                                                                                                                                                                                                                                                                                                                                                                                                                                                                                                                                                                                                                                                                                                                                                                                                                                                                | BARE STRUCTURAL CONCRETE SLAB.<br>DEPRESSED 50MM TO RECEIVE TOPPING AND<br>FINISH                                                                                                                                                                                                                                                                                                                                                                                                                                                                                                                                                                                                                                                                                                                                                                                                                                                                                                                                                                                                                                                                                                                                                                                                                                                                                                                                                                                                                                                                                                                                                                                                                                                                                                                                                                                                                                                                                                                                                                                                                                                                                                                                                                                          |  |
| F-2                                                                                                                                                                                                                                                                                                                                                                                                                                                                                                                                                                                                                                                                                                                                                                                                                                                                                                                                                                                                                                                                                                                                                                                                                                                                                                                                                                                                                                                                                                                                                                                                                                                                                                                                                                                                                                                                                                                                                                                                                                                                                                                                                                                                                                                                                                                                                                                                                                                                                                                                                                                                                                                                                                                                                                                                                                                                                                                                                                                                                                                                                                                                                                                                                                                                                                                                                                                                | 600MM X 600MM CARPET TILES                                                                                                                                                                                                                                                                                                                                                                                                                                                                                                                                                                                                                                                                                                                                                                                                                                                                                                                                                                                                                                                                                                                                                                                                                                                                                                                                                                                                                                                                                                                                                                                                                                                                                                                                                                                                                                                                                                                                                                                                                                                                                                                                                                                                                                                 |  |
| F-3                                                                                                                                                                                                                                                                                                                                                                                                                                                                                                                                                                                                                                                                                                                                                                                                                                                                                                                                                                                                                                                                                                                                                                                                                                                                                                                                                                                                                                                                                                                                                                                                                                                                                                                                                                                                                                                                                                                                                                                                                                                                                                                                                                                                                                                                                                                                                                                                                                                                                                                                                                                                                                                                                                                                                                                                                                                                                                                                                                                                                                                                                                                                                                                                                                                                                                                                                                                                | 600MM x 600MM x 8MM THK NON-SKID FLOOR<br>TILE                                                                                                                                                                                                                                                                                                                                                                                                                                                                                                                                                                                                                                                                                                                                                                                                                                                                                                                                                                                                                                                                                                                                                                                                                                                                                                                                                                                                                                                                                                                                                                                                                                                                                                                                                                                                                                                                                                                                                                                                                                                                                                                                                                                                                             |  |
| F-4                                                                                                                                                                                                                                                                                                                                                                                                                                                                                                                                                                                                                                                                                                                                                                                                                                                                                                                                                                                                                                                                                                                                                                                                                                                                                                                                                                                                                                                                                                                                                                                                                                                                                                                                                                                                                                                                                                                                                                                                                                                                                                                                                                                                                                                                                                                                                                                                                                                                                                                                                                                                                                                                                                                                                                                                                                                                                                                                                                                                                                                                                                                                                                                                                                                                                                                                                                                                | 600MM X 600MM X 8MM THK POLISHED FLOOR<br>TILE                                                                                                                                                                                                                                                                                                                                                                                                                                                                                                                                                                                                                                                                                                                                                                                                                                                                                                                                                                                                                                                                                                                                                                                                                                                                                                                                                                                                                                                                                                                                                                                                                                                                                                                                                                                                                                                                                                                                                                                                                                                                                                                                                                                                                             |  |
| F-5                                                                                                                                                                                                                                                                                                                                                                                                                                                                                                                                                                                                                                                                                                                                                                                                                                                                                                                                                                                                                                                                                                                                                                                                                                                                                                                                                                                                                                                                                                                                                                                                                                                                                                                                                                                                                                                                                                                                                                                                                                                                                                                                                                                                                                                                                                                                                                                                                                                                                                                                                                                                                                                                                                                                                                                                                                                                                                                                                                                                                                                                                                                                                                                                                                                                                                                                                                                                | RUBBERIZED MAT FLOORING                                                                                                                                                                                                                                                                                                                                                                                                                                                                                                                                                                                                                                                                                                                                                                                                                                                                                                                                                                                                                                                                                                                                                                                                                                                                                                                                                                                                                                                                                                                                                                                                                                                                                                                                                                                                                                                                                                                                                                                                                                                                                                                                                                                                                                                    |  |
| F-6                                                                                                                                                                                                                                                                                                                                                                                                                                                                                                                                                                                                                                                                                                                                                                                                                                                                                                                                                                                                                                                                                                                                                                                                                                                                                                                                                                                                                                                                                                                                                                                                                                                                                                                                                                                                                                                                                                                                                                                                                                                                                                                                                                                                                                                                                                                                                                                                                                                                                                                                                                                                                                                                                                                                                                                                                                                                                                                                                                                                                                                                                                                                                                                                                                                                                                                                                                                                | SIMULATED WOOD TILES                                                                                                                                                                                                                                                                                                                                                                                                                                                                                                                                                                                                                                                                                                                                                                                                                                                                                                                                                                                                                                                                                                                                                                                                                                                                                                                                                                                                                                                                                                                                                                                                                                                                                                                                                                                                                                                                                                                                                                                                                                                                                                                                                                                                                                                       |  |
| F-7                                                                                                                                                                                                                                                                                                                                                                                                                                                                                                                                                                                                                                                                                                                                                                                                                                                                                                                                                                                                                                                                                                                                                                                                                                                                                                                                                                                                                                                                                                                                                                                                                                                                                                                                                                                                                                                                                                                                                                                                                                                                                                                                                                                                                                                                                                                                                                                                                                                                                                                                                                                                                                                                                                                                                                                                                                                                                                                                                                                                                                                                                                                                                                                                                                                                                                                                                                                                | 600MM X 600MM X 10MM THK POLISHED<br>GRANITE FLOOR TILE                                                                                                                                                                                                                                                                                                                                                                                                                                                                                                                                                                                                                                                                                                                                                                                                                                                                                                                                                                                                                                                                                                                                                                                                                                                                                                                                                                                                                                                                                                                                                                                                                                                                                                                                                                                                                                                                                                                                                                                                                                                                                                                                                                                                                    |  |
|                                                                                                                                                                                                                                                                                                                                                                                                                                                                                                                                                                                                                                                                                                                                                                                                                                                                                                                                                                                                                                                                                                                                                                                                                                                                                                                                                                                                                                                                                                                                                                                                                                                                                                                                                                                                                                                                                                                                                                                                                                                                                                                                                                                                                                                                                                                                                                                                                                                                                                                                                                                                                                                                                                                                                                                                                                                                                                                                                                                                                                                                                                                                                                                                                                                                                                                                                                                                    | STING FINISHES<br>POLYURETHANE-BASED EPOXY FLOOR                                                                                                                                                                                                                                                                                                                                                                                                                                                                                                                                                                                                                                                                                                                                                                                                                                                                                                                                                                                                                                                                                                                                                                                                                                                                                                                                                                                                                                                                                                                                                                                                                                                                                                                                                                                                                                                                                                                                                                                                                                                                                                                                                                                                                           |  |
| EX-01                                                                                                                                                                                                                                                                                                                                                                                                                                                                                                                                                                                                                                                                                                                                                                                                                                                                                                                                                                                                                                                                                                                                                                                                                                                                                                                                                                                                                                                                                                                                                                                                                                                                                                                                                                                                                                                                                                                                                                                                                                                                                                                                                                                                                                                                                                                                                                                                                                                                                                                                                                                                                                                                                                                                                                                                                                                                                                                                                                                                                                                                                                                                                                                                                                                                                                                                                                                              | COATING                                                                                                                                                                                                                                                                                                                                                                                                                                                                                                                                                                                                                                                                                                                                                                                                                                                                                                                                                                                                                                                                                                                                                                                                                                                                                                                                                                                                                                                                                                                                                                                                                                                                                                                                                                                                                                                                                                                                                                                                                                                                                                                                                                                                                                                                    |  |
| EX-02                                                                                                                                                                                                                                                                                                                                                                                                                                                                                                                                                                                                                                                                                                                                                                                                                                                                                                                                                                                                                                                                                                                                                                                                                                                                                                                                                                                                                                                                                                                                                                                                                                                                                                                                                                                                                                                                                                                                                                                                                                                                                                                                                                                                                                                                                                                                                                                                                                                                                                                                                                                                                                                                                                                                                                                                                                                                                                                                                                                                                                                                                                                                                                                                                                                                                                                                                                                              | EPOXY TANK LINING<br>CEMENT-BASED NON-SKID WAFFLE TILE                                                                                                                                                                                                                                                                                                                                                                                                                                                                                                                                                                                                                                                                                                                                                                                                                                                                                                                                                                                                                                                                                                                                                                                                                                                                                                                                                                                                                                                                                                                                                                                                                                                                                                                                                                                                                                                                                                                                                                                                                                                                                                                                                                                                                     |  |
| EX-04                                                                                                                                                                                                                                                                                                                                                                                                                                                                                                                                                                                                                                                                                                                                                                                                                                                                                                                                                                                                                                                                                                                                                                                                                                                                                                                                                                                                                                                                                                                                                                                                                                                                                                                                                                                                                                                                                                                                                                                                                                                                                                                                                                                                                                                                                                                                                                                                                                                                                                                                                                                                                                                                                                                                                                                                                                                                                                                                                                                                                                                                                                                                                                                                                                                                                                                                                                                              | WET-INSTALLED 20MM THK FLAMED GRANITE<br>SLAB (PROVIDE SEALER)                                                                                                                                                                                                                                                                                                                                                                                                                                                                                                                                                                                                                                                                                                                                                                                                                                                                                                                                                                                                                                                                                                                                                                                                                                                                                                                                                                                                                                                                                                                                                                                                                                                                                                                                                                                                                                                                                                                                                                                                                                                                                                                                                                                                             |  |
| EX-05                                                                                                                                                                                                                                                                                                                                                                                                                                                                                                                                                                                                                                                                                                                                                                                                                                                                                                                                                                                                                                                                                                                                                                                                                                                                                                                                                                                                                                                                                                                                                                                                                                                                                                                                                                                                                                                                                                                                                                                                                                                                                                                                                                                                                                                                                                                                                                                                                                                                                                                                                                                                                                                                                                                                                                                                                                                                                                                                                                                                                                                                                                                                                                                                                                                                                                                                                                                              | TROWEL FINISH WITH PENETRATING SEALER<br>AND HARDENER                                                                                                                                                                                                                                                                                                                                                                                                                                                                                                                                                                                                                                                                                                                                                                                                                                                                                                                                                                                                                                                                                                                                                                                                                                                                                                                                                                                                                                                                                                                                                                                                                                                                                                                                                                                                                                                                                                                                                                                                                                                                                                                                                                                                                      |  |
| EX-06                                                                                                                                                                                                                                                                                                                                                                                                                                                                                                                                                                                                                                                                                                                                                                                                                                                                                                                                                                                                                                                                                                                                                                                                                                                                                                                                                                                                                                                                                                                                                                                                                                                                                                                                                                                                                                                                                                                                                                                                                                                                                                                                                                                                                                                                                                                                                                                                                                                                                                                                                                                                                                                                                                                                                                                                                                                                                                                                                                                                                                                                                                                                                                                                                                                                                                                                                                                              | 600MM X 600MM X 8MM THK NON-SKID FLOOR<br>TILE                                                                                                                                                                                                                                                                                                                                                                                                                                                                                                                                                                                                                                                                                                                                                                                                                                                                                                                                                                                                                                                                                                                                                                                                                                                                                                                                                                                                                                                                                                                                                                                                                                                                                                                                                                                                                                                                                                                                                                                                                                                                                                                                                                                                                             |  |
| EX-07                                                                                                                                                                                                                                                                                                                                                                                                                                                                                                                                                                                                                                                                                                                                                                                                                                                                                                                                                                                                                                                                                                                                                                                                                                                                                                                                                                                                                                                                                                                                                                                                                                                                                                                                                                                                                                                                                                                                                                                                                                                                                                                                                                                                                                                                                                                                                                                                                                                                                                                                                                                                                                                                                                                                                                                                                                                                                                                                                                                                                                                                                                                                                                                                                                                                                                                                                                                              | 600MM X 600MM X 10MM THK POLISHED<br>GRANITE FLOOR TILE                                                                                                                                                                                                                                                                                                                                                                                                                                                                                                                                                                                                                                                                                                                                                                                                                                                                                                                                                                                                                                                                                                                                                                                                                                                                                                                                                                                                                                                                                                                                                                                                                                                                                                                                                                                                                                                                                                                                                                                                                                                                                                                                                                                                                    |  |
| EX-08                                                                                                                                                                                                                                                                                                                                                                                                                                                                                                                                                                                                                                                                                                                                                                                                                                                                                                                                                                                                                                                                                                                                                                                                                                                                                                                                                                                                                                                                                                                                                                                                                                                                                                                                                                                                                                                                                                                                                                                                                                                                                                                                                                                                                                                                                                                                                                                                                                                                                                                                                                                                                                                                                                                                                                                                                                                                                                                                                                                                                                                                                                                                                                                                                                                                                                                                                                                              | 600MM X 600MM X 8MM THK POLISHED FLOOR<br>TILE                                                                                                                                                                                                                                                                                                                                                                                                                                                                                                                                                                                                                                                                                                                                                                                                                                                                                                                                                                                                                                                                                                                                                                                                                                                                                                                                                                                                                                                                                                                                                                                                                                                                                                                                                                                                                                                                                                                                                                                                                                                                                                                                                                                                                             |  |
| CEIL                                                                                                                                                                                                                                                                                                                                                                                                                                                                                                                                                                                                                                                                                                                                                                                                                                                                                                                                                                                                                                                                                                                                                                                                                                                                                                                                                                                                                                                                                                                                                                                                                                                                                                                                                                                                                                                                                                                                                                                                                                                                                                                                                                                                                                                                                                                                                                                                                                                                                                                                                                                                                                                                                                                                                                                                                                                                                                                                                                                                                                                                                                                                                                                                                                                                                                                                                                                               | ING FINISHES LEGEND :                                                                                                                                                                                                                                                                                                                                                                                                                                                                                                                                                                                                                                                                                                                                                                                                                                                                                                                                                                                                                                                                                                                                                                                                                                                                                                                                                                                                                                                                                                                                                                                                                                                                                                                                                                                                                                                                                                                                                                                                                                                                                                                                                                                                                                                      |  |
| -                                                                                                                                                                                                                                                                                                                                                                                                                                                                                                                                                                                                                                                                                                                                                                                                                                                                                                                                                                                                                                                                                                                                                                                                                                                                                                                                                                                                                                                                                                                                                                                                                                                                                                                                                                                                                                                                                                                                                                                                                                                                                                                                                                                                                                                                                                                                                                                                                                                                                                                                                                                                                                                                                                                                                                                                                                                                                                                                                                                                                                                                                                                                                                                                                                                                                                                                                                                                  | V FINISHES                                                                                                                                                                                                                                                                                                                                                                                                                                                                                                                                                                                                                                                                                                                                                                                                                                                                                                                                                                                                                                                                                                                                                                                                                                                                                                                                                                                                                                                                                                                                                                                                                                                                                                                                                                                                                                                                                                                                                                                                                                                                                                                                                                                                                                                                 |  |
| C-I                                                                                                                                                                                                                                                                                                                                                                                                                                                                                                                                                                                                                                                                                                                                                                                                                                                                                                                                                                                                                                                                                                                                                                                                                                                                                                                                                                                                                                                                                                                                                                                                                                                                                                                                                                                                                                                                                                                                                                                                                                                                                                                                                                                                                                                                                                                                                                                                                                                                                                                                                                                                                                                                                                                                                                                                                                                                                                                                                                                                                                                                                                                                                                                                                                                                                                                                                                                                | LOW SHEEN ACRYLIC LATEX PAINT ON<br>SMOOTH RUBBED FINISHED EXPOSED                                                                                                                                                                                                                                                                                                                                                                                                                                                                                                                                                                                                                                                                                                                                                                                                                                                                                                                                                                                                                                                                                                                                                                                                                                                                                                                                                                                                                                                                                                                                                                                                                                                                                                                                                                                                                                                                                                                                                                                                                                                                                                                                                                                                         |  |
| -                                                                                                                                                                                                                                                                                                                                                                                                                                                                                                                                                                                                                                                                                                                                                                                                                                                                                                                                                                                                                                                                                                                                                                                                                                                                                                                                                                                                                                                                                                                                                                                                                                                                                                                                                                                                                                                                                                                                                                                                                                                                                                                                                                                                                                                                                                                                                                                                                                                                                                                                                                                                                                                                                                                                                                                                                                                                                                                                                                                                                                                                                                                                                                                                                                                                                                                                                                                                  | UNDERSIDE OF SLAB/ BEAM<br>LOW SHEEN ACRYLIC LATEX PAINT ON 12MM                                                                                                                                                                                                                                                                                                                                                                                                                                                                                                                                                                                                                                                                                                                                                                                                                                                                                                                                                                                                                                                                                                                                                                                                                                                                                                                                                                                                                                                                                                                                                                                                                                                                                                                                                                                                                                                                                                                                                                                                                                                                                                                                                                                                           |  |
| C-2                                                                                                                                                                                                                                                                                                                                                                                                                                                                                                                                                                                                                                                                                                                                                                                                                                                                                                                                                                                                                                                                                                                                                                                                                                                                                                                                                                                                                                                                                                                                                                                                                                                                                                                                                                                                                                                                                                                                                                                                                                                                                                                                                                                                                                                                                                                                                                                                                                                                                                                                                                                                                                                                                                                                                                                                                                                                                                                                                                                                                                                                                                                                                                                                                                                                                                                                                                                                | THK MOISTURE RESISTANT GYPSUM BOARD ON<br>METAL CEILING JOIST                                                                                                                                                                                                                                                                                                                                                                                                                                                                                                                                                                                                                                                                                                                                                                                                                                                                                                                                                                                                                                                                                                                                                                                                                                                                                                                                                                                                                                                                                                                                                                                                                                                                                                                                                                                                                                                                                                                                                                                                                                                                                                                                                                                                              |  |
| C-3                                                                                                                                                                                                                                                                                                                                                                                                                                                                                                                                                                                                                                                                                                                                                                                                                                                                                                                                                                                                                                                                                                                                                                                                                                                                                                                                                                                                                                                                                                                                                                                                                                                                                                                                                                                                                                                                                                                                                                                                                                                                                                                                                                                                                                                                                                                                                                                                                                                                                                                                                                                                                                                                                                                                                                                                                                                                                                                                                                                                                                                                                                                                                                                                                                                                                                                                                                                                | 600X600 REGULAR ACOUSTIC TILES ON<br>POWDER COATED ALUMINUM T RUNNERS                                                                                                                                                                                                                                                                                                                                                                                                                                                                                                                                                                                                                                                                                                                                                                                                                                                                                                                                                                                                                                                                                                                                                                                                                                                                                                                                                                                                                                                                                                                                                                                                                                                                                                                                                                                                                                                                                                                                                                                                                                                                                                                                                                                                      |  |
| C-4                                                                                                                                                                                                                                                                                                                                                                                                                                                                                                                                                                                                                                                                                                                                                                                                                                                                                                                                                                                                                                                                                                                                                                                                                                                                                                                                                                                                                                                                                                                                                                                                                                                                                                                                                                                                                                                                                                                                                                                                                                                                                                                                                                                                                                                                                                                                                                                                                                                                                                                                                                                                                                                                                                                                                                                                                                                                                                                                                                                                                                                                                                                                                                                                                                                                                                                                                                                                | POWDER COATED ALUMINUM PANELS ON<br>CONCEALED ALUMINUM RUNNERS                                                                                                                                                                                                                                                                                                                                                                                                                                                                                                                                                                                                                                                                                                                                                                                                                                                                                                                                                                                                                                                                                                                                                                                                                                                                                                                                                                                                                                                                                                                                                                                                                                                                                                                                                                                                                                                                                                                                                                                                                                                                                                                                                                                                             |  |
| C-5                                                                                                                                                                                                                                                                                                                                                                                                                                                                                                                                                                                                                                                                                                                                                                                                                                                                                                                                                                                                                                                                                                                                                                                                                                                                                                                                                                                                                                                                                                                                                                                                                                                                                                                                                                                                                                                                                                                                                                                                                                                                                                                                                                                                                                                                                                                                                                                                                                                                                                                                                                                                                                                                                                                                                                                                                                                                                                                                                                                                                                                                                                                                                                                                                                                                                                                                                                                                |                                                                                                                                                                                                                                                                                                                                                                                                                                                                                                                                                                                                                                                                                                                                                                                                                                                                                                                                                                                                                                                                                                                                                                                                                                                                                                                                                                                                                                                                                                                                                                                                                                                                                                                                                                                                                                                                                                                                                                                                                                                                                                                                                                                                                                                                            |  |
| -                                                                                                                                                                                                                                                                                                                                                                                                                                                                                                                                                                                                                                                                                                                                                                                                                                                                                                                                                                                                                                                                                                                                                                                                                                                                                                                                                                                                                                                                                                                                                                                                                                                                                                                                                                                                                                                                                                                                                                                                                                                                                                                                                                                                                                                                                                                                                                                                                                                                                                                                                                                                                                                                                                                                                                                                                                                                                                                                                                                                                                                                                                                                                                                                                                                                                                                                                                                                  | 12MM THK. GYPSUM BOARD IN HPL METAL FIN.<br>AND 6MM THK. GRAPHICOTE GLASS PANELS<br>ON POWDER COATED ALUMINUM FRAMING<br>WITH 6MM THK. ACRYLIC DIFFUSERS                                                                                                                                                                                                                                                                                                                                                                                                                                                                                                                                                                                                                                                                                                                                                                                                                                                                                                                                                                                                                                                                                                                                                                                                                                                                                                                                                                                                                                                                                                                                                                                                                                                                                                                                                                                                                                                                                                                                                                                                                                                                                                                   |  |
| -                                                                                                                                                                                                                                                                                                                                                                                                                                                                                                                                                                                                                                                                                                                                                                                                                                                                                                                                                                                                                                                                                                                                                                                                                                                                                                                                                                                                                                                                                                                                                                                                                                                                                                                                                                                                                                                                                                                                                                                                                                                                                                                                                                                                                                                                                                                                                                                                                                                                                                                                                                                                                                                                                                                                                                                                                                                                                                                                                                                                                                                                                                                                                                                                                                                                                                                                                                                                  |                                                                                                                                                                                                                                                                                                                                                                                                                                                                                                                                                                                                                                                                                                                                                                                                                                                                                                                                                                                                                                                                                                                                                                                                                                                                                                                                                                                                                                                                                                                                                                                                                                                                                                                                                                                                                                                                                                                                                                                                                                                                                                                                                                                                                                                                            |  |
| C-6<br>C-7                                                                                                                                                                                                                                                                                                                                                                                                                                                                                                                                                                                                                                                                                                                                                                                                                                                                                                                                                                                                                                                                                                                                                                                                                                                                                                                                                                                                                                                                                                                                                                                                                                                                                                                                                                                                                                                                                                                                                                                                                                                                                                                                                                                                                                                                                                                                                                                                                                                                                                                                                                                                                                                                                                                                                                                                                                                                                                                                                                                                                                                                                                                                                                                                                                                                                                                                                                                         | LOW SHEEN ACRYLIC LATEX PAINT ON 12MM THK<br>GYPSUM BOARD ON METAL CEILING JOIST                                                                                                                                                                                                                                                                                                                                                                                                                                                                                                                                                                                                                                                                                                                                                                                                                                                                                                                                                                                                                                                                                                                                                                                                                                                                                                                                                                                                                                                                                                                                                                                                                                                                                                                                                                                                                                                                                                                                                                                                                                                                                                                                                                                           |  |
| C-8                                                                                                                                                                                                                                                                                                                                                                                                                                                                                                                                                                                                                                                                                                                                                                                                                                                                                                                                                                                                                                                                                                                                                                                                                                                                                                                                                                                                                                                                                                                                                                                                                                                                                                                                                                                                                                                                                                                                                                                                                                                                                                                                                                                                                                                                                                                                                                                                                                                                                                                                                                                                                                                                                                                                                                                                                                                                                                                                                                                                                                                                                                                                                                                                                                                                                                                                                                                                | ALUMINUM COMPOSITE CEILING PANEL<br>LOW SHEEN ACRYLIC LATEX PAINT ON 12Mmm                                                                                                                                                                                                                                                                                                                                                                                                                                                                                                                                                                                                                                                                                                                                                                                                                                                                                                                                                                                                                                                                                                                                                                                                                                                                                                                                                                                                                                                                                                                                                                                                                                                                                                                                                                                                                                                                                                                                                                                                                                                                                                                                                                                                 |  |
| C-8                                                                                                                                                                                                                                                                                                                                                                                                                                                                                                                                                                                                                                                                                                                                                                                                                                                                                                                                                                                                                                                                                                                                                                                                                                                                                                                                                                                                                                                                                                                                                                                                                                                                                                                                                                                                                                                                                                                                                                                                                                                                                                                                                                                                                                                                                                                                                                                                                                                                                                                                                                                                                                                                                                                                                                                                                                                                                                                                                                                                                                                                                                                                                                                                                                                                                                                                                                                                | THK GYPSUM BOARD HEXAGONAL ACCENT DROP<br>CEILING 1.20M DIA x 150MM THK ON METAL                                                                                                                                                                                                                                                                                                                                                                                                                                                                                                                                                                                                                                                                                                                                                                                                                                                                                                                                                                                                                                                                                                                                                                                                                                                                                                                                                                                                                                                                                                                                                                                                                                                                                                                                                                                                                                                                                                                                                                                                                                                                                                                                                                                           |  |
| EXI                                                                                                                                                                                                                                                                                                                                                                                                                                                                                                                                                                                                                                                                                                                                                                                                                                                                                                                                                                                                                                                                                                                                                                                                                                                                                                                                                                                                                                                                                                                                                                                                                                                                                                                                                                                                                                                                                                                                                                                                                                                                                                                                                                                                                                                                                                                                                                                                                                                                                                                                                                                                                                                                                                                                                                                                                                                                                                                                                                                                                                                                                                                                                                                                                                                                                                                                                                                                | HANGERS<br>STING FINISHES                                                                                                                                                                                                                                                                                                                                                                                                                                                                                                                                                                                                                                                                                                                                                                                                                                                                                                                                                                                                                                                                                                                                                                                                                                                                                                                                                                                                                                                                                                                                                                                                                                                                                                                                                                                                                                                                                                                                                                                                                                                                                                                                                                                                                                                  |  |
|                                                                                                                                                                                                                                                                                                                                                                                                                                                                                                                                                                                                                                                                                                                                                                                                                                                                                                                                                                                                                                                                                                                                                                                                                                                                                                                                                                                                                                                                                                                                                                                                                                                                                                                                                                                                                                                                                                                                                                                                                                                                                                                                                                                                                                                                                                                                                                                                                                                                                                                                                                                                                                                                                                                                                                                                                                                                                                                                                                                                                                                                                                                                                                                                                                                                                                                                                                                                    | LOW SHEEN ACRYLIC LATEX PAINT ON SMOOTH                                                                                                                                                                                                                                                                                                                                                                                                                                                                                                                                                                                                                                                                                                                                                                                                                                                                                                                                                                                                                                                                                                                                                                                                                                                                                                                                                                                                                                                                                                                                                                                                                                                                                                                                                                                                                                                                                                                                                                                                                                                                                                                                                                                                                                    |  |
| EXC-I                                                                                                                                                                                                                                                                                                                                                                                                                                                                                                                                                                                                                                                                                                                                                                                                                                                                                                                                                                                                                                                                                                                                                                                                                                                                                                                                                                                                                                                                                                                                                                                                                                                                                                                                                                                                                                                                                                                                                                                                                                                                                                                                                                                                                                                                                                                                                                                                                                                                                                                                                                                                                                                                                                                                                                                                                                                                                                                                                                                                                                                                                                                                                                                                                                                                                                                                                                                              | RUBBED FINISHED EXPOSED UNDERSIDE OF                                                                                                                                                                                                                                                                                                                                                                                                                                                                                                                                                                                                                                                                                                                                                                                                                                                                                                                                                                                                                                                                                                                                                                                                                                                                                                                                                                                                                                                                                                                                                                                                                                                                                                                                                                                                                                                                                                                                                                                                                                                                                                                                                                                                                                       |  |
| -                                                                                                                                                                                                                                                                                                                                                                                                                                                                                                                                                                                                                                                                                                                                                                                                                                                                                                                                                                                                                                                                                                                                                                                                                                                                                                                                                                                                                                                                                                                                                                                                                                                                                                                                                                                                                                                                                                                                                                                                                                                                                                                                                                                                                                                                                                                                                                                                                                                                                                                                                                                                                                                                                                                                                                                                                                                                                                                                                                                                                                                                                                                                                                                                                                                                                                                                                                                                  | RUBBED FINISHED EXPOSED UNDERSIDE OF<br>SLAB/ BEAM<br>LOW SHEEN ACRYLIC LATEX PAINT ON 12MM                                                                                                                                                                                                                                                                                                                                                                                                                                                                                                                                                                                                                                                                                                                                                                                                                                                                                                                                                                                                                                                                                                                                                                                                                                                                                                                                                                                                                                                                                                                                                                                                                                                                                                                                                                                                                                                                                                                                                                                                                                                                                                                                                                                |  |
| EXC-1                                                                                                                                                                                                                                                                                                                                                                                                                                                                                                                                                                                                                                                                                                                                                                                                                                                                                                                                                                                                                                                                                                                                                                                                                                                                                                                                                                                                                                                                                                                                                                                                                                                                                                                                                                                                                                                                                                                                                                                                                                                                                                                                                                                                                                                                                                                                                                                                                                                                                                                                                                                                                                                                                                                                                                                                                                                                                                                                                                                                                                                                                                                                                                                                                                                                                                                                                                                              | SLAB/ BEAM<br>LOW SHEEN ACRYLIC LATEX PAINT ON 12MM<br>THK MOISTURE RESISTANT GYPSUM BOARD ON<br>METAL CEILING JOIST                                                                                                                                                                                                                                                                                                                                                                                                                                                                                                                                                                                                                                                                                                                                                                                                                                                                                                                                                                                                                                                                                                                                                                                                                                                                                                                                                                                                                                                                                                                                                                                                                                                                                                                                                                                                                                                                                                                                                                                                                                                                                                                                                       |  |
| -                                                                                                                                                                                                                                                                                                                                                                                                                                                                                                                                                                                                                                                                                                                                                                                                                                                                                                                                                                                                                                                                                                                                                                                                                                                                                                                                                                                                                                                                                                                                                                                                                                                                                                                                                                                                                                                                                                                                                                                                                                                                                                                                                                                                                                                                                                                                                                                                                                                                                                                                                                                                                                                                                                                                                                                                                                                                                                                                                                                                                                                                                                                                                                                                                                                                                                                                                                                                  | SLAB/ BEAM<br>LOW SHEEN ACRYLIC LATEX PAINT ON 12MM<br>THK MOISTURE RESISTANT GYPSUM BOARD ON                                                                                                                                                                                                                                                                                                                                                                                                                                                                                                                                                                                                                                                                                                                                                                                                                                                                                                                                                                                                                                                                                                                                                                                                                                                                                                                                                                                                                                                                                                                                                                                                                                                                                                                                                                                                                                                                                                                                                                                                                                                                                                                                                                              |  |
| EXC-2<br>EXC-3                                                                                                                                                                                                                                                                                                                                                                                                                                                                                                                                                                                                                                                                                                                                                                                                                                                                                                                                                                                                                                                                                                                                                                                                                                                                                                                                                                                                                                                                                                                                                                                                                                                                                                                                                                                                                                                                                                                                                                                                                                                                                                                                                                                                                                                                                                                                                                                                                                                                                                                                                                                                                                                                                                                                                                                                                                                                                                                                                                                                                                                                                                                                                                                                                                                                                                                                                                                     | SLAB/ BEAM<br>LOW SHEEN ACRYLIC LATEX PAINT ON 12MM<br>THK MOISTURE RESISTANT GYPSUM BOARD ON<br>METAL CEILING JOIST                                                                                                                                                                                                                                                                                                                                                                                                                                                                                                                                                                                                                                                                                                                                                                                                                                                                                                                                                                                                                                                                                                                                                                                                                                                                                                                                                                                                                                                                                                                                                                                                                                                                                                                                                                                                                                                                                                                                                                                                                                                                                                                                                       |  |
| EXC-2<br>EXC-3<br>W/<br>EXI                                                                                                                                                                                                                                                                                                                                                                                                                                                                                                                                                                                                                                                                                                                                                                                                                                                                                                                                                                                                                                                                                                                                                                                                                                                                                                                                                                                                                                                                                                                                                                                                                                                                                                                                                                                                                                                                                                                                                                                                                                                                                                                                                                                                                                                                                                                                                                                                                                                                                                                                                                                                                                                                                                                                                                                                                                                                                                                                                                                                                                                                                                                                                                                                                                                                                                                                                                        | SLAB/BEAM<br>CLOW SHEEN ACRYLIC LATEX PAINT ON 12MM<br>THK MOISTURE RESISTANT GYPSUM BOARD ON<br>METAL CEILING JOIST<br>LOW SHEEN ACRYLIC LATEX PAINT ON 12MM THK<br>GYPSUM BOARD ON METAL CEILING JOIST                                                                                                                                                                                                                                                                                                                                                                                                                                                                                                                                                                                                                                                                                                                                                                                                                                                                                                                                                                                                                                                                                                                                                                                                                                                                                                                                                                                                                                                                                                                                                                                                                                                                                                                                                                                                                                                                                                                                                                                                                                                                   |  |
| EXC-2<br>EXC-3<br>EXI<br>EXI<br>EXW-1                                                                                                                                                                                                                                                                                                                                                                                                                                                                                                                                                                                                                                                                                                                                                                                                                                                                                                                                                                                                                                                                                                                                                                                                                                                                                                                                                                                                                                                                                                                                                                                                                                                                                                                                                                                                                                                                                                                                                                                                                                                                                                                                                                                                                                                                                                                                                                                                                                                                                                                                                                                                                                                                                                                                                                                                                                                                                                                                                                                                                                                                                                                                                                                                                                                                                                                                                              | SLAB (PREM<br>LOW SHEEN ACRYLIC LATEX PAINT ON 12HH<br>THK MOISTURE RESISTANT GYPSUM BOARD ON<br>HETAL CEILING JOIST<br>LOW SHEEN ACRYLIC LATEX PAINT ON 12HH THK<br>GYPSUM BOARD ON METAL CEILING JOIST<br>ALLL FINISH LEGEND :<br>STING FINISHES<br>SEMI-GLOSS LATEX PAINT FINISH                                                                                                                                                                                                                                                                                                                                                                                                                                                                                                                                                                                                                                                                                                                                                                                                                                                                                                                                                                                                                                                                                                                                                                                                                                                                                                                                                                                                                                                                                                                                                                                                                                                                                                                                                                                                                                                                                                                                                                                        |  |
| EXC-2<br>EXC-3<br>EXC-3<br>EXI<br>EXI<br>EXW-1<br>EXW-2                                                                                                                                                                                                                                                                                                                                                                                                                                                                                                                                                                                                                                                                                                                                                                                                                                                                                                                                                                                                                                                                                                                                                                                                                                                                                                                                                                                                                                                                                                                                                                                                                                                                                                                                                                                                                                                                                                                                                                                                                                                                                                                                                                                                                                                                                                                                                                                                                                                                                                                                                                                                                                                                                                                                                                                                                                                                                                                                                                                                                                                                                                                                                                                                                                                                                                                                            | SLAB (PREM<br>LOW SHEEN ACRYLIC LATEX PAINT ON 12HH<br>THK MOISTURE RESISTANT GYFSUM BOARD ON<br>HETAL CELILIKO JOIST<br>LOW SHEEN ACRYLIC LATEX PAINT ON 12HH THK<br>GYFSUM BOARD ON METAL CELILIKO JOIST<br>ALLL FINISH LEGEND :<br>STING FINISHES<br>SEMI-GLOSS LATEX PAINT FINISH<br>3000600025HH THK. POLISHED HOMOGENOUS WALL<br>THE                                                                                                                                                                                                                                                                                                                                                                                                                                                                                                                                                                                                                                                                                                                                                                                                                                                                                                                                                                                                                                                                                                                                                                                                                                                                                                                                                                                                                                                                                                                                                                                                                                                                                                                                                                                                                                                                                                                                 |  |
| EXC-2<br>EXC-3<br>W/<br>EXI<br>EXW-I                                                                                                                                                                                                                                                                                                                                                                                                                                                                                                                                                                                                                                                                                                                                                                                                                                                                                                                                                                                                                                                                                                                                                                                                                                                                                                                                                                                                                                                                                                                                                                                                                                                                                                                                                                                                                                                                                                                                                                                                                                                                                                                                                                                                                                                                                                                                                                                                                                                                                                                                                                                                                                                                                                                                                                                                                                                                                                                                                                                                                                                                                                                                                                                                                                                                                                                                                               | SLAB REAM<br>LOW SHEEN ACTULC LATEX FAINT ON 12HH<br>THE MOSTLEAK PENSITA ANT OFFSAM BOARD ON<br>VIEW SHEEN ACTULC LATEX FAINT ON 12HH<br>LOW SHEEN ACTULC LATEX FAINT ON 12HH THK<br>OFFSAM BOARD ON HETAL CELLING JOIST<br>ALLL FINISH LEGEND :<br>STING FINISHES<br>SENI-GLOSS LATEX PAINT FINISH<br>JODGKOOX2HH THINF POLSHED HOMOGENOUS WALL                                                                                                                                                                                                                                                                                                                                                                                                                                                                                                                                                                                                                                                                                                                                                                                                                                                                                                                                                                                                                                                                                                                                                                                                                                                                                                                                                                                                                                                                                                                                                                                                                                                                                                                                                                                                                                                                                                                          |  |
| EXC-2<br>EXC-3<br>W/<br>EXI<br>EXW-1<br>EXW-1<br>EXW-2<br>EXW-2<br>EXW-3                                                                                                                                                                                                                                                                                                                                                                                                                                                                                                                                                                                                                                                                                                                                                                                                                                                                                                                                                                                                                                                                                                                                                                                                                                                                                                                                                                                                                                                                                                                                                                                                                                                                                                                                                                                                                                                                                                                                                                                                                                                                                                                                                                                                                                                                                                                                                                                                                                                                                                                                                                                                                                                                                                                                                                                                                                                                                                                                                                                                                                                                                                                                                                                                                                                                                                                           | SLAB (PREM<br>LOW SHEEN ACRYLIC LATEX PAINT ON 12HH<br>THK MOISTURE RESISTANT GYFSUM BOARD ON<br>HETAL CELING JOIST<br>LOW SHEEN ACRYLIC LATEX PAINT ON 12HH THK<br>GYFSUM BOARD ON METAL CELING JOIST<br>ALLL FINISH LEGEND :<br>STING FINISHES<br>SEMI-GLOSS LATEX PAINT FINISH<br>300K00X25HH THK. POLISHED HOMOGENOUS WALL<br>THE<br>EPOXY LINING                                                                                                                                                                                                                                                                                                                                                                                                                                                                                                                                                                                                                                                                                                                                                                                                                                                                                                                                                                                                                                                                                                                                                                                                                                                                                                                                                                                                                                                                                                                                                                                                                                                                                                                                                                                                                                                                                                                      |  |
| EXC-2<br>EXC-3<br>EXC-3<br>EXU-1<br>EXU-1<br>EXW-2<br>EXW-2<br>EXW-2<br>EXW-4<br>EXW-5<br>NEV                                                                                                                                                                                                                                                                                                                                                                                                                                                                                                                                                                                                                                                                                                                                                                                                                                                                                                                                                                                                                                                                                                                                                                                                                                                                                                                                                                                                                                                                                                                                                                                                                                                                                                                                                                                                                                                                                                                                                                                                                                                                                                                                                                                                                                                                                                                                                                                                                                                                                                                                                                                                                                                                                                                                                                                                                                                                                                                                                                                                                                                                                                                                                                                                                                                                                                      | SLAB/ REAM<br>LOW SHEEN ACRYLIC LATEX PAINT ON 12HH<br>THK MOISTURE RESISTANT GYPSUM BOARD ON<br>RETAL CELING JOST<br>LOW SHEEN ACRYLIC LATEX PAINT ON 12HH THK<br>GYPSUM BOARD ON METAL CELING AOIST<br>ALL FINISH LEGEND :<br>STING FINISHES<br>SEM-GLOSS LATEX PAINT FINISH<br>SOCKOOZESHI THK. POLISHED HOMOGENOUS WALL<br>TULE<br>EPOXY LINING<br>LIQUD-APPLIED ELASTOMERIC WALL COATING<br>LIQUD-APPLIED ELASTOMERIC WALL COATING                                                                                                                                                                                                                                                                                                                                                                                                                                                                                                                                                                                                                                                                                                                                                                                                                                                                                                                                                                                                                                                                                                                                                                                                                                                                                                                                                                                                                                          |  |
| EXC-2<br>EXC-3<br>W/J<br>EXI<br>EXW-1<br>EXW-2<br>EXW-2<br>EXW-2<br>EXW-4<br>EXW-5<br>NEV<br>WF-1                                                                                                                                                                                                                                                                                                                                                                                                                                                                                                                                                                                                                                                                                                                                                                                                                                                                                                                                                                                                                                                                                                                                                                                                                                                                                                                                                                                                                                                                                                                                                                                                                                                                                                                                                                                                                                                                                                                                                                                                                                                                                                                                                                                                                                                                                                                                                                                                                                                                                                                                                                                                                                                                                                                                                                                                                                                                                                                                                                                                                                                                                                                                                                                                                                                                                                  | SLAB: REAM<br>LOW SHEEN ACRYLIC LATEX FAINT ON 12HH<br>THY MOSTLER: RESISTANT OFFSUH BOARD ON<br>NETAL CEERN RESISTANT OFFSUH BOARD ON<br>CONSTRUCT SHEEN CONTROL OF SHEEN<br>CONSTRUCT SHEEN CONSTRUCTION 12HH<br>ALL FINISH LEGEND :<br>STING FINISHES<br>SEN-GLOSS LATEX PAINT FINISH<br>SOCKOOX25HH THK. POLISHED HOMOGENOUS WALL<br>TILE<br>POXY LINING<br>LIQUUD-APPLIED ELASTOMERIC WALL COATING<br>PAINTED FINISH WITH TRAFFIC STIRE PATTERN                                                                                                                                                                                                                                                                                                                                                                                                                                                                                                                                                                                                                                                                                                                                                                                                                                                                                                                                                                                                                                                                                                                                                                                                                                                                                                                                                                                                                                                                                                                                                                                                                                                                                                                                                                                                                       |  |
| EXC-2<br>EXC-3<br>EXC-3<br>EXW-1<br>EXW-2<br>EXW-2<br>EXW-3<br>EXW-4<br>EXW-5<br>NEV<br>WF-1<br>WF-2                                                                                                                                                                                                                                                                                                                                                                                                                                                                                                                                                                                                                                                                                                                                                                                                                                                                                                                                                                                                                                                                                                                                                                                                                                                                                                                                                                                                                                                                                                                                                                                                                                                                                                                                                                                                                                                                                                                                                                                                                                                                                                                                                                                                                                                                                                                                                                                                                                                                                                                                                                                                                                                                                                                                                                                                                                                                                                                                                                                                                                                                                                                                                                                                                                                                                               | SLAB/ BEAM<br>LOW SHEEN ACKYLIC LATEX PAINT ON 12HH<br>THK MOISTURE RESISTANT GYPSUM BOARD ON<br>HETAL CELLING JOIST<br>LOW SHEEN ACKYLIC LATEX PAINT ON 12HH THK<br>GYPSUM BOARD ON METAL CELLING JOIST<br>ALL FINISHES<br>SEMI-LOSS LATEX PAINT FANISH<br>300X000X25HH THK. POLISHED HOMOGENOUS WALL<br>TLE<br>EPOXY LINING<br>LIQUID-APPLIED ELASTOHERIC WALL COATING<br>PAINTED FINISHES<br>SEMI-LOSS LATEX PAINT FANISH<br>300X000X25HH THK. POLISHED HOMOGENOUS<br>W FINISHES<br>SEMI-LOSS LATEX PAINT FANISH<br>300X000X25HH THK. POLISHED HOMOGENOUS<br>MALL TLE                                                                                                                                                                                                                                                                                                                                                                                                                                                                                                                                                                                                                                                                                                                                                                                                                                                                                                                                                                                                                                                                                                                                                                                                                                                                                                                                                                                                                                                                                                                                                                                                                                                                                                   |  |
| EXC-2<br>EXC-3<br>W/J<br>EXI<br>EXW-1<br>EXW-2<br>EXW-2<br>EXW-2<br>EXW-4<br>EXW-5<br>NEV<br>WF-1                                                                                                                                                                                                                                                                                                                                                                                                                                                                                                                                                                                                                                                                                                                                                                                                                                                                                                                                                                                                                                                                                                                                                                                                                                                                                                                                                                                                                                                                                                                                                                                                                                                                                                                                                                                                                                                                                                                                                                                                                                                                                                                                                                                                                                                                                                                                                                                                                                                                                                                                                                                                                                                                                                                                                                                                                                                                                                                                                                                                                                                                                                                                                                                                                                                                                                  | SLAB (REAM<br>LOW SHEEN ACRYLIC LATEX PAINT ON 12HH<br>THK MOISTURE RESISTANT GYPSUM BOARD ON<br>RETAL CELING GOST<br>LOW SHEEN ACRYLIC LATEX PAINT ON 12HH THK<br>GYPSUM BOARD ON METAL CELING SOIST<br>ALL FINISH LEGEND :<br>STING FINISHES<br>SENI-GLOSS LATEX PAINT FINISH<br>DOXOROX25HH THK. POLISHED HOMOGENOUS WALL<br>TILE<br>EPOXY LINING<br>LIQUUD-APPLIE ELASTOMERIC WALL GOATING<br>ILIQUUD-APPLIE ELASTOMERIC WALL GOATING<br>PAINTED FINISH WITH TRAFFIC STRIPE PATTERN<br>N FINISHES<br>SENI-GLOSS LATEX PAINT FINISH<br>DOXOROX25HH THK. POLISHED HOMOGENOUS                                                                                                                                                                                                                                                                                                                                                                                                                                                                                                                                                                                                                                                                                                                                                                                                                                                                                                                                                                                                                                                                                                                                                                                                                                                                                                                                                                                                                                                                                                                                                                                                                                                                                             |  |
| EXC-2<br>EXC-3<br>EXC-3<br>EXW-1<br>EXW-1<br>EXW-2<br>EXW-3<br>EXW-4<br>EXW-5<br>NEV<br>WF-1<br>WF-2<br>WF-3                                                                                                                                                                                                                                                                                                                                                                                                                                                                                                                                                                                                                                                                                                                                                                                                                                                                                                                                                                                                                                                                                                                                                                                                                                                                                                                                                                                                                                                                                                                                                                                                                                                                                                                                                                                                                                                                                                                                                                                                                                                                                                                                                                                                                                                                                                                                                                                                                                                                                                                                                                                                                                                                                                                                                                                                                                                                                                                                                                                                                                                                                                                                                                                                                                                                                       | SLAB: REAM<br>SLAB: REAM<br>DUS WHEEN ACTEX FAINT ON 120H<br>METAL CELLING HESISTATE GYPSUM BOARD ON<br>METAL CELLING JOIST<br>ALL FINISH LEGEND :<br>STING FINISHES<br>SEM-GLOSS LATEX PAINT FANSH<br>SOCKOOX259H THK. POLISHED HOMOGENOUS<br>VALL TEL<br>POLY LINING<br>LIQUID-APPLIED ELASTOHERIC WALL COATING<br>PAINTED FINISH WITH TRAFFIC STRIPE PATTERN<br>N FINISHES<br>SEM-GLOSS LATEX PAINT FANSH<br>SOCKOOX259H THK. POLISHED HOMOGENOUS<br>WALL TLE<br>SKIM COAT WALL COATING FINISH                                                                                                                                                                                                                                                                                                                                                                                                                                                                                                                                                                                                                                                                                                                                                                                                                                                                                                                                                                                                                                                                                                                                                                                                                                                                                                                                                                                                                                                                                                                                                                                                                                                                                                                                                                          |  |
| EXC-2<br>EXC-3<br>EXC-3<br>EXW-1<br>EXW-1<br>EXW-2<br>EXW-4<br>EXW-4<br>EXW-4<br>EXW-4<br>EXW-5<br>WF-1<br>WF-2<br>WF-3<br>WF-4                                                                                                                                                                                                                                                                                                                                                                                                                                                                                                                                                                                                                                                                                                                                                                                                                                                                                                                                                                                                                                                                                                                                                                                                                                                                                                                                                                                                                                                                                                                                                                                                                                                                                                                                                                                                                                                                                                                                                                                                                                                                                                                                                                                                                                                                                                                                                                                                                                                                                                                                                                                                                                                                                                                                                                                                                                                                                                                                                                                                                                                                                                                                                                                                                                                                    | SLAB: REAM<br>LOW SHEEN ACRYLIC LATEX PAINT ON 12HH<br>THE MCGLERING BASING ON XIEL<br>VIEW SHEEN ACRYLIC LATEX PAINT ON 12HH<br>LOW SHEEN ACRYLIC LATEX PAINT ON 12HH<br>THE MCGLERING LATEX PAINT FINISH<br>STING FINISHES<br>SENI-GLOSS LATEX PAINT FINISH<br>SOCKOOX25HH THK. POLISHED HOMOGENOUS WALL<br>TILE<br>EPOXY LINIS<br>PAINTED FINISHES<br>SENI-GLOSS LATEX PAINT FINISH<br>SENI-GLOSS LATEX PAINT FINISH<br>SENIC CANTURAL COATING FINISH<br>ACCUSTIC PADDING                                                                                                                                                                                                                                                                                                                                                                                                                                                                                                                                                                                                                                                                                                                                                                                                                                                                                                                                                                                                                                                                                                                                                                                                                                                                                                                                                                                                                                                                                                                                                                                                                          |  |
| EXC-2<br>EXC-3<br>EXC-3<br>EXW-1<br>EXW-2<br>EXW-2<br>EXW-2<br>EXW-2<br>EXW-2<br>EXW-2<br>EXW-2<br>EXW-2<br>EXW-2<br>EXW-2<br>EXW-2<br>EXW-2<br>EXW-2<br>EXW-2<br>EXW-2<br>EXW-2<br>EXW-2<br>EXW-2<br>EXW-2<br>EXW-2<br>EXW-2<br>EXW-2<br>EXW-2<br>EXW-2<br>EXW-2<br>EXW-2<br>EXW-2<br>EXW-2<br>EXW-2<br>EXW-2<br>EXW-2<br>EXW-2<br>EXW-2<br>EXW-2<br>EXW-2<br>EXW-2<br>EXW-2<br>EXW-2<br>EXW-2<br>EXW-2<br>EXW-2<br>EXW-2<br>EXW-2<br>EXW-2<br>EXW-2<br>EXW-2<br>EXW-2<br>EXW-2<br>EXW-2<br>EXW-2<br>EXW-2<br>EXW-2<br>EXW-2<br>EXW-2<br>EXW-2<br>EXW-2<br>EXW-2<br>EXW-2<br>EXW-2<br>EXW-2<br>EXW-2<br>EXW-2<br>EXW-2<br>EXW-2<br>EXW-2<br>EXW-2<br>EXW-2<br>EXW-2<br>EXW-2<br>EXW-2<br>EXW-2<br>EXW-2<br>EXW-2<br>EXW-2<br>EXW-2<br>EXW-2<br>EXW-2<br>EXW-2<br>EXW-2<br>EXW-2<br>EXW-2<br>EXW-2<br>EXW-2<br>EXW-2<br>EXW-2<br>EXW-2<br>EXW-2<br>EXW-2<br>EXW-2<br>EXW-2<br>EXW-2<br>EXW-2<br>EXW-2<br>EXW-2<br>EXW-2<br>EXW-2<br>EXW-2<br>EXW-2<br>EXW-2<br>EXW-2<br>EXW-2<br>EXW-2<br>EXW-2<br>EXW-2<br>EXW-2<br>EXW-2<br>EXW-2<br>EXW-2<br>EXW-2<br>EXW-2<br>EXW-2<br>EXW-2<br>EXW-2<br>EXW-2<br>EXW-2<br>EXW-2<br>EXW-2<br>EXW-2<br>EXW-2<br>EXW-2<br>EXW-2<br>EXW-2<br>EXW-2<br>EXW-2<br>EXW-2<br>EXW-2<br>EXW-2<br>EXW-2<br>EXW-2<br>EXW-2<br>EXW-2<br>EXW-2<br>EXW-2<br>EXW-2<br>EXW-2<br>EXW-2<br>EXW-2<br>EXW-2<br>EXW-2<br>EXW-2<br>EXW-2<br>EXW-2<br>EXW-2<br>EXW-2<br>EXW-2<br>EXW-2<br>EXW-2<br>EXW-2<br>EXW-2<br>EXW-2<br>EXW-2<br>EXW-2<br>EXW-2<br>EXW-2<br>EXW-2<br>EXW-2<br>EXW-2<br>EXW-2<br>EXW-2<br>EXW-2<br>EXW-2<br>EXW-2<br>EXW-2<br>EXW-2<br>EXW-2<br>EXW-2<br>EXW-2<br>EXW-2<br>EXW-2<br>EXW-2<br>EXW-2<br>EXW-2<br>EXW-2<br>EXW-2<br>EXW-2<br>EXW-2<br>EXW-2<br>EXW-2<br>EXW-2<br>EXW-2<br>EXW-2<br>EXW-2<br>EXW-2<br>EXW-2<br>EXW-2<br>EXW-2<br>EXW-2<br>EXW-2<br>EXW-2<br>EXW-2<br>EXW-2<br>EXW-2<br>EXW-2<br>EXW-2<br>EXW-2<br>EXW-2<br>EXW-2<br>EXW-2<br>EXW-2<br>EXW-2<br>EXW-2<br>EXW-2<br>EXW-2<br>EXW-2<br>EXW-2<br>EXW-2<br>EXW-2<br>EXW-2<br>EXW-2<br>EXW-2<br>EXW-2<br>EXW-2<br>EXW-2<br>EXW-2<br>EXW-2<br>EXW-2<br>EXW-2<br>EXW-2<br>EXW-2<br>EXW-2<br>EXW-2<br>EXW-2<br>EXW-2<br>EXW-2<br>EXW-2<br>EXW-2<br>EXW-2<br>EXW-2<br>EXW-2<br>EXW-2<br>EXW-2<br>EXW-2<br>EXW-2<br>EXW-2<br>EXW-2<br>EXW-2<br>EXW-2<br>EXW-2<br>EXW-2<br>EXW-2<br>EXW-2<br>EXW-2<br>EXW-2<br>EXW-2<br>EXW-2<br>EXW-2<br>EXW-2<br>EXW-2<br>EXW-2<br>EXW-2<br>EXW-2<br>EXW-2<br>EXW-2<br>EXW-2<br>EXW-2<br>EXW-2<br>EXW-2<br>EXW-2<br>EXW-2<br>EXW-2<br>EXW-2<br>EXW-2<br>EXW-2<br>EXW-2<br>EXW-2<br>EXW-2<br>EXW-2<br>EXW-2<br>EXW-2<br>EXW-2<br>EXW-2<br>EXW-2<br>EXW-2<br>EXW-2<br>EXW-2<br>EXW-2<br>EXW-2<br>EXW-2<br>EXW-2<br>EXW-2<br>EXW-2<br>EXW-2<br>EXW-2<br>EXW-2<br>EXW-2<br>EXW-2<br>EXW-2<br>EXW-2<br>EXW-2<br>EXW-2<br>EXW-2<br>EXW-2<br>EXW-2<br>EXW-2<br>EXW-2<br>EXW-2<br>EXW-2<br>EXW-2<br>EXW-2<br>EXW-2<br>EXW-2<br>EXW-2<br>EXW-2<br>EXW-2<br>EXW-2<br>EXW-2<br>EXW-2<br>EXW-2<br>EXW-2<br>EXW-2<br>EXW-2<br>EXW-2<br>EXW-2<br>EXW-2<br>EXW-2<br>EXW-2<br>EXW-2<br>EXW-2<br>EXW-2<br>EXW-2<br>EXW-2<br>EXW-2<br>EXW-2<br>EXW-2<br>EXW-2<br>EXW-2<br>EXW-2<br>EXW-2<br>EXW-2<br>EXW-2<br>EXW-2<br>EXW-2<br>EXW-2<br>EXW-2<br>EXW-2<br>EXW-2<br>EXW-2                                                                                                                                                                                                          | SLAB (REAM<br>LOW SHEEN ACRYLIC LATEX PAINT ON 12HH<br>TWK MOISTURE RESISTANT GYPSUM BOARD ON<br>RETAL CELING GUST<br>LOW SHEEN ACRYLIC LATEX PAINT ON 12HH<br>THK MOISTURE RESISTANT GYPSUM BOARD ON<br>ALL FINISHE LEGEND :<br>STING FINISHES<br>SEM-GLOSS LATEX PAINT FINISH<br>SOCKOOX25HH THK. POLISHED HOMOGENOUS WALL<br>TILE<br>EPOXY LINING<br>LIUGUL-APLED ELASTOMERIC WALL COATING<br>PAINTED FINISH WITH TRAFFIC STRIPE PATTERN<br>W FINISHES<br>SEM-GLOSS LATEX PAINT FINISH<br>SOCKOOX25HH THK. POLISHED HOMOGENOUS<br>WALL TLE<br>SKIM COAT WALL COATING FINISH<br>SKIM COAT WALL COATING FINISH                                                                                                                                                                                                                                                                                                                                                                                                                                                                                                                                                                                                                                                                                                                                                                                                                                                                                                                                                                                                                                                                                                                                                                                                                                                                                                                                                                                                                                                      |  |
| EXC-2<br>EXC-3<br>EXC-3<br>EXW-1<br>EXW-1<br>EXW-2<br>EXW-3<br>EXW-4<br>EXW-5<br>EXW-5<br>EXW-6<br>WF-2<br>WF-4<br>WF-6<br>PA                                                                                                                                                                                                                                                                                                                                                                                                                                                                                                                                                                                                                                                                                                                                                                                                                                                                                                                                                                                                                                                                                                                                                                                                                                                                                                                                                                                                                                                                                                                                                                                                                                                                                                                                                                                                                                                                                                                                                                                                                                                                                                                                                                                                                                                                                                                                                                                                                                                                                                                                                                                                                                                                                                                                                                                                                                                                                                                                                                                                                                                                                                                                                                                                                                                                      | SLAB: REAM<br>LOW SHEEN ACRYLIC LATEX FAINT ON I2HH<br>TWK MOSTURE RESISTANT GYPSUM BOARD ON<br>RETAL CELING GUST<br>LOW SHEEN ACRYLIC LATEX FAINT ON I2HH<br>THK MOSTURE DIST<br>ALL FINISH LEGEND :<br>STING FINISHES<br>SENI-GLOSS LATEX PAINT FINISH<br>SOCKOOX25HH THK. POLISHED HOMOGENOUS WALL<br>TILE<br>EPOXY LINING<br>LIUGUE-APLIED ELASTOMERIC WALL COATING<br>PAINTED FINISH WITH TRAFFIC STRIPE PATTERN<br>W FINISHES<br>SEMI-GLOSS LATEX PAINT FINISH<br>SOCKOOX25HH THK. POLISHED HOMOGENOUS<br>WALL TLE<br>SKIM COAT WALL COATING FINISH<br>SKIM COATING FINISH<br>SKIM COATING FINISH<br>SKIM COATING FINISH<br>SKIM COATING FINISH<br>SKIM COATING FINISH<br>SKIM COATING |  |
| EXC-2<br>EXC-3<br>EXC-3<br>EXW-1<br>EXW-1<br>EXW-2<br>EXW-3<br>EXW-4<br>EXW-5<br>EXW-5<br>EXW-6<br>WF-2<br>WF-4<br>WF-6<br>PA                                                                                                                                                                                                                                                                                                                                                                                                                                                                                                                                                                                                                                                                                                                                                                                                                                                                                                                                                                                                                                                                                                                                                                                                                                                                                                                                                                                                                                                                                                                                                                                                                                                                                                                                                                                                                                                                                                                                                                                                                                                                                                                                                                                                                                                                                                                                                                                                                                                                                                                                                                                                                                                                                                                                                                                                                                                                                                                                                                                                                                                                                                                                                                                                                                                                      | SLAB (REAM<br>LOW SHEEN ACRYLIC LATEX PAINT ON 12HH<br>TWK MOSTLIKE RESISTANT OYPSUM BOARD ON<br>RETAL CELLING JOST<br>LOW SHEEN ACRYLIC LATEX PAINT ON 12HH<br>THK MOSTLIKE RESISTANT OYPSUM BOARD ON<br>STING FINISHES<br>SENI-GLOSS LATEX PAINT FINISH<br>SOCKOOX25HH THK. POLISHED HOMOGENOUS WALL<br>TILE<br>EPOXY LINING<br>LUGUD-APPLIE ELASTOMERIC WALL COATING<br>PAINTED FINISH WITH TRAFFIC STRIFE PATTERN<br>W FINISHES<br>SEMI-GLOSS LATEX PAINT FINISH<br>SOKKOOX25HH THK. POLISHED HOMOGENOUS<br>WALL TLE<br>SKIM COAT WALL COATING FINISH<br>SKIM COAT WALL COATING FINISH<br>ACOUSTIC PADDING<br>LHM THK. COLOR COATED GLASS<br>WOOD VENEER (VERIFY DESIGN ON DETAILS)<br>RTITION TYPE LEGEND ;                                                                                                                                                                                                                                                                                                                                                                                                                                                                                                                                                                                                                                                                                                                                                                                                                                                                                                                                                                                                                                                                                                                                                                                                                                                                                                                                                                                                                                                                                                                                                           |  |
| EXC-2<br>EXC-3<br>W/<br>EXII<br>EXW-1<br>EXW-2<br>EXW-4<br>EXW-5<br>WF-1<br>WF-2<br>WF-3<br>WF-4<br>WF-4<br>WF-5<br>EXII                                                                                                                                                                                                                                                                                                                                                                                                                                                                                                                                                                                                                                                                                                                                                                                                                                                                                                                                                                                                                                                                                                                                                                                                                                                                                                                                                                                                                                                                                                                                                                                                                                                                                                                                                                                                                                                                                                                                                                                                                                                                                                                                                                                                                                                                                                                                                                                                                                                                                                                                                                                                                                                                                                                                                                                                                                                                                                                                                                                                                                                                                                                                                                                                                                                                           | SLAB (PREM<br>SLAB (PREM<br>LOW SHEEN ACRYLIC LATEX PAINT ON 12HH<br>THK MOISTURE RESISTANT GYPSUM BOARD ON<br>RETAL CELLING JOIST<br>LOW SHEEN ACRYLIC LATEX PAINT ON 12HH THK<br>GYPSUM BOARD ON METAL CELLING SOIST<br>ALLL FINISH LEGEND :<br>STING FINISHES<br>SEM-GLOSS LATEX PAINT FINISH<br>SOXOROZZSHI THK. POLISHED HOMOGENOUS WALL<br>THE<br>EPOXY LINING<br>LIQUD-APPLIED ELASTOMERIC WALL COATING<br>PAINTED FINISH WITH TRAFFIC STRIPE PATTERN<br>N FINISHES<br>SEM-GLOSS LATEX PAINT FINISH<br>SOXOROZZSHI THK. POLISHED HOMOGENOUS<br>MALL TLE<br>SEM COAT WALL COATING FINISH<br>SKIM COATING SKIM SKIM SKIM SKIM SKIM SKIM SKIM SKIM                                                                                                                                                                                                                                             |  |
| EXC-2<br>EXC-3<br>EXC-3<br>EXU-2<br>EXU-2<br>EXU-2<br>EXU-2<br>EXU-2<br>EXU-2<br>EXU-2<br>EXU-2<br>EXU-2<br>WF-1<br>WF-1<br>WF-2<br>WF-3<br>WF-4<br>WF-3<br>WF-4<br>EXU-2<br>EXU-2                                                                                                                                                                                                                                                                                                                                                                                                                                                                                                                                                                                                                                                                                                                                                                                                                                                                                                                                                                                                                                                                                                                                                                                                                                                                                                                                                                                                                                                                                                                                                                                                                                                                                                                                                                                                                                                                                                                                                                                                                                                                                                                                                                                                                                                                                                                                                                                                                                                                                                                                                                                                                                                                                                                                                                                                                                                                                                                                                                                                                                                                                                                                                                                                                 | SLAB, PREM<br>LOW SHEEN ACRYLIC LATEX PAINT ON 12HH<br>TWK MOSTLIKE PESISTANT GYPSUM BOARD ON<br>VETAL CELINE JOINT<br>LOW SHEEN ACRYLIC LATEX PAINT ON 12HH<br>THK MOSTLIKE PESISTANT GYPSUM BOARD ON<br>VETAL CELINE JOINT<br>ALL FINISHE LEGEND :<br>STING FINISHES<br>SEN-GLOSS LATEX PAINT FINISH<br>SOCKOOZSHI THK. POLISHED HOMOGENOUS WALL<br>TILE<br>EPOXY LINING<br>DOMONOZSHI THK. POLISHED HOMOGENOUS WALL<br>TILE<br>EPOXY LINING<br>SEN-GLOSS LATEX PAINT FINISH<br>SOCKOOZSHI THK. POLISHED HOMOGENOUS<br>WALL TILE<br>SEN-GLOSS LATEX PAINT FINISH<br>SOCKOOZSHI THK. POLISHED HOMOGENOUS<br>WALL TLE<br>SEN-GLOSS LATEX PAINT FINISH<br>SOCKOOZSHI THK. POLISHED HOMOGENOUS<br>SENI-COAT WALL COATING FINISH<br>ACCUSTIC PADDING<br>LHH THK. COLOR COATED GLASS<br>WOOD VENEER (VERHY DESIGN ON DETAILS)<br>RTITION TYPE LEGEND ;<br>STING PARTITION<br>STING PARTITION<br>ENTRY COAS THE FINISH CONCRETE<br>EXTERNOR WALL.                                                                                                                                                                                                                                                                                                                                                                                                                                                                                                                                                                                                                                                                                                                                                                                                                                                                                                                                                                                                                                                                                                                                                                                                                                                                                                                               |  |
| EXC-2<br>EXC-3<br>EXC-3<br>EXW-1<br>EXW-1<br>EXW-2<br>EXW-4<br>WF-3<br>WF-4<br>WF-5<br>WF-6<br>EXI-1<br>EXI-1                                                                                                                                                                                                                                                                                                                                                                                                                                                                                                                                                                                                                                                                                                                                                                                                                                                                                                                                                                                                                                                                                                                                                                                                                                                                                                                                                                                                                                                                                                                                                                                                                                                                                                                                                                                                                                                                                                                                                                                                                                                                                                                                                                                                                                                                                                                                                                                                                                                                                                                                                                                                                                                                                                                                                                                                                                                                                                                                                                                                                                                                                                                                                                                                                                                                                      | SLAB, PREM<br>CLOW SHEEN ACRYLIC LATEX PAINT ON 12HH<br>TWK MOISTURE RESISTANT GYPSUM BOARD ON<br>PETAL CELING GOST.<br>LOW SHEEN ACRYLIC LATEX PAINT ON 12HH<br>THK MOISTURE RESISTANT GYPSUM BOARD ON<br>PETAL CELING ON HETAL CELING OJIST<br>ALLL FINISH LEGEND :<br>STING FINISHES<br>SENI-GLOSS LATEX PAINT FINISH<br>SOCKOOX25HH THK. POLISHED HOMOGENOUS WALL<br>TILE<br>EPOXY LINING<br>LIUGUE-APLIED ELASTOMERIC WALL COATING<br>PAINTED FINISH WITH TRAFFIC STRIFE PATTERN<br>W FINISHES<br>SEMI-GLOSS LATEX PAINT FINISH<br>SOCKOOX25HH THK. POLISHED HOMOGENOUS<br>WALL TILE<br>SKIM COAT WALL COATING FINISH<br>SOCKOOX25HH THK. POLISHED HOMOGENOUS<br>WALL TILE<br>SKIM COAT WALL COATING FINISH<br>COATING FINISH<br>SKIM COAT WALL COATING FINISH<br>COO VENEER (VERIFY DESIGN ON DETAILS)<br>RTITION TYPE LEGEND ;<br>STING PARTITION<br>ISH TIKK. COAT-ING-FLOGE COACRETE<br>WALL FINISH COAT BUCK ON THE CAST<br>WOOT VENEER (VERIFY DESIGN ON DETAILS)<br>RTITION TYPE LEGEND ;<br>STING PARTITION<br>ISH TIKK. COAT-ING-FLOGE COACRETE<br>WALL FINISH SOCHOLD AND FINISH AS<br>PER WALL FINISH PER CARTED FLOGEN TO<br>BOTTORS LAB/REAM PLAATSTEDD AND FINISH AS<br>PER WALL FINISH SOCHOLD AND FINISH AS<br>PER WALL FINISH PER CHARTED FLOGEN TO<br>BOTTORS CHART PER BUCKDONCEN<br>CHART FINISHED FOR COACRETE<br>FINISH PARTITION<br>ISH THK COAST AND FINISH AS<br>PER CHARTER ON THE CHART PER PER THE COAD TO<br>BOTTORS CHART PER CHARTER OF COA TO<br>BOTTORS CHARTER OF COACRETE WALL                                                                                                                                                                                                                                                                                                                                                                                                                                                                                                                                                                                                                                |  |
| EXC-2<br>EXC-3<br>EXC-3<br>EXV-2<br>EXV-2<br>EXV-2<br>EXV-2<br>EXV-5<br>EXV-2<br>WF-1<br>WF-1<br>WF-2<br>WF-3<br>WF-4<br>WF-5<br>WF-6<br>WF-6<br>EXP-1<br>EXP-1                                                                                                                                                                                                                                                                                                                                                                                                                                                                                                                                                                                                                                                                                                                                                                                                                                                                                                                                                                                                                                                                                                                                                                                                                                                                                                                                                                                                                                                                                                                                                                                                                                                                                                                                                                                                                                                                                                                                                                                                                                                                                                                                                                                                                                                                                                                                                                                                                                                                                                                                                                                                                                                                                                                                                                                                                                                                                                                                                                                                                                                                                                                                                                                                                                    | SLAB, PREM<br>LOW SHEEN ACRYLIC LATEX PAINT ON 12HH<br>TWK MOSTLIKE PESISTANT GYPSUM BOARD ON<br>VETAL CELINE JOINT<br>LOW SHEEN ACRYLIC LATEX PAINT ON 12HH<br>THK MOSTLIKE PESISTANT GYPSUM BOARD ON<br>VETAL CELINE JOINT<br>ALL FINISHE LEGEND :<br>STING FINISHES<br>SEN-GLOSS LATEX PAINT FINISH<br>SOCKOOZSHI THK. POLISHED HOMOGENOUS WALL<br>TILE<br>EPOXY LINING<br>DOMONOZSHI THK. POLISHED HOMOGENOUS WALL<br>TILE<br>EPOXY LINING<br>SEN-GLOSS LATEX PAINT FINISH<br>SOCKOOZSHI THK. POLISHED HOMOGENOUS<br>WALL TILE<br>SEN-GLOSS LATEX PAINT FINISH<br>SOCKOOZSHI THK. POLISHED HOMOGENOUS<br>WALL TLE<br>SEN-GLOSS LATEX PAINT FINISH<br>SOCKOOZSHI THK. POLISHED HOMOGENOUS<br>SENI-COAT WALL COATING FINISH<br>ACCUSTIC PADDING<br>LHH THK. COLOR COATED GLASS<br>WOOD VENEER (VERHY DESIGN ON DETAILS)<br>RTITION TYPE LEGEND ;<br>STING PARTITION<br>STING PARTITION<br>ENTRY COAS THE FINISH CONCRETE<br>EXTERNOR WALL.                                                                                                                                                                                                                                                                                                                                                                                                                                                                                                                                                                                                                                                                                                                                                                                                                                                                                                                                                                                                                                                                                                                                                                                                                                                                                                                               |  |
| EXC-2<br>EXC-3<br>EXC-3<br>EXW-1<br>EXW-1<br>EXW-2<br>EXW-2<br>EXW-5<br>EXW-5<br>EXW-5<br>EXW-5<br>WF-1<br>WF-1<br>WF-2<br>WF-3<br>WF-4<br>WF-1<br>EXP-1<br>EXP-1<br>EXP-2<br>EXP-3                                                                                                                                                                                                                                                                                                                                                                                                                                                                                                                                                                                                                                                                                                                                                                                                                                                                                                                                                                                                                                                                                                                                                                                                                                                                                                                                                                                                                                                                                                                                                                                                                                                                                                                                                                                                                                                                                                                                                                                                                                                                                                                                                                                                                                                                                                                                                                                                                                                                                                                                                                                                                                                                                                                                                                                                                                                                                                                                                                                                                                                                                                                                                                                                                | SLAB, REAM<br>LOW SHEEN ACKYLIC LATEX FAINT ON 12HH<br>TWK MOSTLERE RESISTANT OYPSUM BOARD ON<br>RETAL CELLING JOIST<br>RELAL CELLING JOIST<br>ALL FINISTRE RESISTANT OYPSUM BOARD ON<br>GYPSUM BOARD ON HETAL CELLING JOIST<br>ALL FINISTE LEGEND :<br>STING FINISHES<br>SEN-GLOSS LATEX PAINT FINISH<br>SOCKOOZSHI THK. POLISHED HOMOGENOUS WALL<br>TILE<br>POXY LINING<br>LUQUE-APPLIED ELASTOMERIC WALL COATING<br>PAINTED FINISH WITH TRAFFIC STRIPE PATTERN<br>W FINISHES<br>SEN-GLOSS LATEX PAINT FINISH<br>SEM-GLOSS LATEX PAINT FINISH<br>SCOKOUZSEN<br>SEM-GLOSS LATEX PAINT FINISH<br>SCOKOUZSEN<br>SEM-GLOSS LATEX PAINT FINISH<br>SCOKOUCSEN<br>SEM-GLOSS LATEX PAINT FINISH<br>SCOKOUZSEN<br>SEM-GLOSS LATEX PAINT FINISH<br>SCOKOUZSEN<br>SEM-COATING COATED GLASS<br>WOOD VENEER (VERIFY DESIGN ON DETAILS)<br>RTITION TYPE LEGEND ;<br>STING PARTITION<br>SOFTIME, CHB 24F FIRE RATE OFLOOR TO<br>BOTTIME, CHB 24F FIRE RATE OFLOOR TO<br>SOFTIME CHB 24F FIRE RATE OFLOOR TO<br>BOTTIME, CHB 24F FIRE RATE OFLOOR TO<br>SOFTIME CHB 24F FIRE RATE OFLOOR TO<br>SOFTIME CHB 24F FIRE RATE OFLOOR TO<br>BOTTIME CHB 24F FIRE RATE OFLOOR TO<br>BOTTIME, CHB 24F FIRE RATE OFLOOR TO<br>BOTTIME SLAB/BEANF FIRE SATED FLOOR           |  |
| EXC-2<br>EXC-3<br>EXC-3<br>EXX-1<br>EXX-1<br>EXX-1<br>EXX-1<br>EXX-2<br>EXX-5<br>WF-2<br>WF-3<br>WF-3<br>WF-3<br>WF-6<br>EXI-1<br>EXP-1<br>EXP-4                                                                                                                                                                                                                                                                                                                                                                                                                                                                                                                                                                                                                                                                                                                                                                                                                                                                                                                                                                                                                                                                                                                                                                                                                                                                                                                                                                                                                                                                                                                                                                                                                                                                                                                                                                                                                                                                                                                                                                                                                                                                                                                                                                                                                                                                                                                                                                                                                                                                                                                                                                                                                                                                                                                                                                                                                                                                                                                                                                                                                                                                                                                                                                                                                                                   | SLAB, PEAM<br>LOW SHEEN ACRYLIC LATEX PAINT ON 12HH<br>TWK MOSTLIKE PESISTANT GYPSUM BOARD ON<br>PETAL CELING JOST<br>LOW SHEEN ACRYLIC LATEX PAINT ON 12HH<br>THK MOSTLIKE PESISTANT GYPSUM BOARD ON<br>PETAL CELING JOST<br>ALL FINISH LEGEND :<br>STING FINISHES<br>SEN-GLOSS LATEX PAINT FINISH<br>SOCKOOX25HH THK. POLISHED HOMOGENOUS WALL<br>TILE<br>EPOXY LINING<br>LUGUD-APPLIE ELASTOMERIC WALL COATING<br>PAINTED FINISH WITH TRAFFIC STRIFE PATTERN<br>W FINISHES<br>SEH-GLOSS LATEX PAINT FINISH<br>SEH-GLOSS LATEX PAINT FINISH<br>SEH-GLOSS LATEX PAINT FINISH<br>SEH-GLOSS LATEX PAINT FINISH<br>SEM-GOAT WALL COATING FINISH<br>SIGNCOOX25HH THK. POLISHED HOMOGENOUS<br>WALL TLE<br>SKIH COAT WALL COATING FINISH<br>ACCUSTIC PAIDDING<br>LHH THK. COLOR COATED GLASS<br>WOOD VENEER (VERIFY DESIGN ON DETAILS)<br>RTITION TYPE LEGEND ;<br>STING PARTITION<br>SCHOOLE STRUCTURAL CONCRETE WALL<br>POINT BLAB/BEAM FINISH CONCRETE<br>EXTENGO WALL<br>REIMFORCED STRUCTURAL CONCRETE WALL<br>SCHOOLE SCHOLE CONCRETE<br>EXTENGE WALL PRISE ON ON DETAILS)<br>STING PARTITION<br>SOME THK. CHE QUOR TO BOTTOM SLABBEAMP<br>PLATTERD AND FINISH AS FRE WALL FINISHES<br>SCHOLE<br>Y PARTITION<br>SOME THK. CHE OF NOS BOTTOM SLABBEAMP<br>PLATERED AND FINISH AS FRE WALL FINISHES                                                                                                                                                                                                                                                                                                                                                                                                                                                                                                                                                                                                                                                                                                                                                                                                                                                                                                                                                                         |  |
| EXC-2<br>EXC-3<br>EXC-3<br>EXX-4<br>EXX-4<br>EXX-4<br>EXX-4<br>EXX-4<br>EXX-4<br>EXX-4<br>EXX-4<br>WF-3<br>WF-4<br>WF-3<br>WF-4<br>EXX-4<br>EXX-4<br>EXX-4<br>EXX-4<br>EXX-4<br>EXX-4<br>EXX-4<br>EXX-4<br>EXX-4<br>EXX-4<br>EXX-4<br>EXX-4<br>EXX-4<br>EXX-4<br>EXX-4<br>EXX-4<br>EXX-4<br>EXX-4<br>EXX-4<br>EXX-4<br>EXX-4<br>EXX-4<br>EXX-4<br>EXX-4<br>EXX-4<br>EXX-4<br>EXX-4<br>EXX-4<br>EXX-4<br>EXX-4<br>EXX-4<br>EXX-4<br>EXX-4<br>EXX-4<br>EXX-4<br>EXX-4<br>EXX-4<br>EXX-4<br>EXX-4<br>EXX-4<br>EXX-4<br>EXX-4<br>EXX-4<br>EXX-4<br>EXX-4<br>EXX-4<br>EXX-4<br>EXX-4<br>EXX-4<br>EXX-4<br>EXX-4<br>EXX-4<br>EXX-4<br>EXX-4<br>EXX-4<br>EXX-4<br>EXX-4<br>EXX-4<br>EXX-4<br>EXX-4<br>EXX-4<br>EXX-4<br>EXX-4<br>EXX-4<br>EXX-4<br>EXX-4<br>EXX-4<br>EXX-4<br>EXX-4<br>EXX-4<br>EXX-4<br>EXX-4<br>EXX-4<br>EXX-4<br>EXX-4<br>EXX-4<br>EXX-4<br>EXX-4<br>EXX-4<br>EXX-4<br>EXX-4<br>EXX-4<br>EXX-4<br>EXX-4<br>EXX-4<br>EXX-4<br>EXX-4<br>EXX-4<br>EXX-4<br>EXX-4<br>EXX-4<br>EXX-4<br>EXX-4<br>EXX-4<br>EXX-4<br>EXX-4<br>EXX-4<br>EXX-4<br>EXX-4<br>EXX-4<br>EXX-4<br>EXX-4<br>EXX-4<br>EXX-4<br>EXX-4<br>EXX-4<br>EXX-4<br>EXX-4<br>EXX-4<br>EXX-4<br>EXX-4<br>EXX-4<br>EXX-4<br>EXX-4<br>EXX-4<br>EXX-4<br>EXX-4<br>EXX-4<br>EXX-4<br>EXX-4<br>EXX-4<br>EXX-4<br>EXX-4<br>EXX-4<br>EXX-4<br>EXX-4<br>EXX-4<br>EXX-4<br>EXX-4<br>EXX-4<br>EXX-4<br>EXX-4<br>EXX-4<br>EXX-4<br>EXX-4<br>EXX-4<br>EXX-4<br>EXX-4<br>EXX-4<br>EXX-4<br>EXX-4<br>EXX-4<br>EXX-4<br>EXX-4<br>EXX-4<br>EXX-4<br>EXX-4<br>EXX-4<br>EXX-4<br>EXX-4<br>EXX-4<br>EXX-4<br>EXX-4<br>EXX-4<br>EXX-4<br>EXX-4<br>EXX-4<br>EXX-4<br>EXX-4<br>EXX-4<br>EXX-4<br>EXX-4<br>EXX-4<br>EXX-4<br>EXX-4<br>EXX-4<br>EXX-4<br>EXX-4<br>EXX-4<br>EXX-4<br>EXX-4<br>EXX-4<br>EXX-4<br>EXX-4<br>EXX-4<br>EXX-4<br>EXX-4<br>EXX-4<br>EXX-4<br>EXX-4<br>EXX-4<br>EXX-4<br>EXX-4<br>EXX-4<br>EXX-4<br>EXX-4<br>EXX-4<br>EXX-4<br>EXX-4<br>EXX-4<br>EXX-4<br>EXX-4<br>EXX-4<br>EXX-4<br>EXX-4<br>EXX-4<br>EXX-4<br>EXX-4<br>EXX-4<br>EXX-4<br>EXX-4<br>EXX-4<br>EXX-4<br>EXX-4<br>EXX-4<br>EXX-4<br>EXX-4<br>EXX-4<br>EXX-4<br>EXX-4<br>EXX-4<br>EXX-4<br>EXX-4<br>EXX-4<br>EXX-4<br>EXX-4<br>EXX-4<br>EXX-4<br>EXX-4<br>EXX-4<br>EXX-4<br>EXX-4<br>EXX-4<br>EXX-4<br>EXX-4<br>EXX-4<br>EXX-4<br>EXX-4<br>EXX-4<br>EXX-4<br>EXX-4<br>EXX-4<br>EXX-4<br>EXX-4<br>EXX-4<br>EXX-4<br>EXX-4<br>EXX-4<br>EXX-4<br>EXX-4<br>EXX-4<br>EXX-4<br>EXX-4<br>EXX-4<br>EXX-4<br>EXX-4<br>EXX-4<br>EXX-4<br>EXX-4<br>EXX-4<br>EXX-4<br>EXX-4<br>EXX-4<br>EXX-4<br>EXX-4<br>EXX-4<br>EXX-4<br>EXX-4<br>EXX-4<br>EXX-4<br>EXX-4<br>EXX-4<br>EXX-4<br>EXX-4<br>EXX-4<br>EXX-4<br>EXX-4<br>EXX-4<br>EXX-4<br>EXX-4<br>EXX-4<br>EXX-4<br>EXX-4<br>EXX-4<br>EXX-4<br>EXX-4<br>EXX-4<br>EXX-4<br>EXX-4<br>EXX-4<br>EXX-4<br>EXX-4<br>EXX-4<br>EXX-4<br>EXX-4<br>EXX-4<br>EXX-4<br>EXX-4<br>EXX-4<br>EXX-4<br>EXX-4<br>EXX-4<br>EXX-4<br>EXX-4<br>EXX-4<br>EXX-4<br>EXX-4<br>EXX-4<br>EXX-4<br>EXX-4<br>EXX-4<br>EXX-4<br>EXX-4<br>EXX-4<br>EXX-4<br>EXX-4<br>EXX-4<br>EXX-4<br>EXX-4<br>EXX-4<br>EXX-4<br>EXX-4<br>EXX-4<br>EXX-4<br>EXX-4<br>EXX-4<br>EXX-4<br>EXX-4<br>EXX-4<br>EXX-4<br>EXX-4<br>EXX-4<br>EXX-4<br>EXX-4<br>EXX-4<br>EXX-4<br>EXX-                                                                                                                                                                                                      | SLAB, PREM<br>LOW SHEEN ACRYLIC LATEX PAINT ON 12HH<br>THE MOSTLEME RESISTANT OFFENH BOARD ON<br>VEFT LA SERVICE LATEX PAINT ON 12HH<br>THE MOSTLEME RESISTANT OFFENH BOARD ON<br>VEFT LA SERVICE LATEX PAINT ON 12HH THK<br>OFFENH BOARD ON HETAL CELLING JOIST<br>ALLL FINISH LEGEND :<br>STING FINISHES<br>SEN-GLOSS LATEX PAINT FINISH<br>SOCKOOX25HH THK. POLISHED HOMOGENOUS WALL<br>TILE<br>POVY LINING<br>LUQUE-APPLIED ELASTOMERIC WALL COATING<br>PAINTED FINISH WITH TRAFFIC STIFFE PATTERN<br>W FINISHES<br>SEM-GLOSS LATEX PAINT FINISH<br>SEM-GLOSS LATEX PAINT FINISH<br>ACOUSTIC PADDING<br>LHM THK. COLOR COATED GLASS<br>WOOD VEEREY (VERIFY DESING ON DETALS)<br>RTITION TYPE LEGEND ;<br>STING PARTITION<br>STING PARTITION<br>STING PARTITION<br>STING PARTITION<br>SEM-TIKK. CAST-IN-FLACE CONCRETE WALL<br>BOMM THK. CAST-IN-FLACE CONCRETE<br>EXTERIOR WALL<br>REIM-PORCED STRUCTURAL CONCRETE WALL<br>BOMM THK. CAST-IN-FLACE CONCRETE<br>EXTERIOR WALL<br>SEM-THK CAST-IN-FLACE CONCRETE<br>EXTERIOR WALL<br>SOM THK CAST-IN-FLACE CONCRETE<br>WALL PREVED SCHOOLE<br>SOM THK. CAST-IN-FLACE CONCRETE<br>SUBJECT ON BASE SCHOLE<br>SOM THK. CAST-IN-FLACE CONCRETE<br>SUBJECT ON SLASSERAPI SCHOLE<br>SOM THK. CAST-IN-FLACE CONCRETE<br>SUBJECT ON SLASSERAPI SCHOLE<br>SOM THK. CAST-IN-FLACE SCHOLE<br>SOM THK. CHE PLUE TO BOTTON SLASSERAPI<br>SOM THK. CHE PLUE TO BOTTON SLASSERAPI<br>SOM THK. CHE PLUE TO BOTTON SLASSERAP |  |
| EXC-2<br>EXC-3<br>EXC-3<br>EXX-1<br>EXX-1<br>EXX-1<br>EXX-2<br>EXX-2<br>EXX-2<br>WF-1<br>WF-2<br>WF-2<br>WF-2<br>WF-2<br>WF-3<br>WF-2<br>WF-2<br>EXX-2<br>EXX-2<br>EXX-2<br>EXX-2<br>EXX-2<br>EXX-2<br>EXX-2<br>EXX-2<br>EXX-2<br>EXX-2<br>EXX-2<br>EXX-2<br>EXX-2<br>EXX-2<br>EXX-2<br>EXX-2<br>EXX-2<br>EXX-2<br>EXX-2<br>EXX-2<br>EXX-2<br>EXX-2<br>EXX-2<br>EXX-2<br>EXX-2<br>EXX-2<br>EXX-2<br>EXX-2<br>EXX-2<br>EXX-2<br>EXX-2<br>EXX-2<br>EXX-2<br>EXX-2<br>EXX-2<br>EXX-2<br>EXX-2<br>EXX-2<br>EXX-2<br>EXX-2<br>EXX-2<br>EXX-2<br>EXX-2<br>EXX-2<br>EXX-2<br>EXX-2<br>EXX-2<br>EXX-2<br>EXX-2<br>EXX-2<br>EXX-2<br>EXX-2<br>EXX-2<br>EXX-2<br>EXX-2<br>EXX-2<br>EXX-2<br>EXX-2<br>EXX-2<br>EXX-2<br>EXX-2<br>EXX-2<br>EXX-2<br>EXX-2<br>EXX-2<br>EXX-2<br>EXX-2<br>EXX-2<br>EXX-2<br>EXX-2<br>EXX-2<br>EXX-2<br>EXX-2<br>EXX-2<br>EXX-2<br>EXX-2<br>EXX-2<br>EXX-2<br>EXX-2<br>EXX-2<br>EXX-2<br>EXX-2<br>EXX-2<br>EXX-2<br>EXX-2<br>EXX-2<br>EXX-2<br>EXX-2<br>EXX-2<br>EXX-2<br>EXX-2<br>EXX-2<br>EXX-2<br>EXX-2<br>EXX-2<br>EXX-2<br>EXX-2<br>EXX-2<br>EXX-2<br>EXX-2<br>EXX-2<br>EXX-2<br>EXX-2<br>EXX-2<br>EXX-2<br>EXX-2<br>EXX-2<br>EXX-2<br>EXX-2<br>EXX-2<br>EXX-2<br>EXX-2<br>EXX-2<br>EXX-2<br>EXX-2<br>EXX-2<br>EXX-2<br>EXX-2<br>EXX-2<br>EXX-2<br>EXX-2<br>EXX-2<br>EXX-2<br>EXX-2<br>EXX-2<br>EXX-2<br>EXX-2<br>EXX-2<br>EXX-2<br>EXX-2<br>EXX-2<br>EXX-2<br>EXX-2<br>EXX-2<br>EXX-2<br>EXX-2<br>EXX-2<br>EXX-2<br>EXX-2<br>EXX-2<br>EXX-2<br>EXX-2<br>EXX-2<br>EXX-2<br>EXX-2<br>EXX-2<br>EXX-2<br>EXX-2<br>EXX-2<br>EXX-2<br>EXX-2<br>EXX-2<br>EXX-2<br>EXX-2<br>EXX-2<br>EXX-2<br>EXX-2<br>EXX-2<br>EXX-2<br>EXX-2<br>EXX-2<br>EXX-2<br>EXX-2<br>EXX-2<br>EXX-2<br>EXX-2<br>EXX-2<br>EXX-2<br>EXX-2<br>EXX-2<br>EXX-2<br>EXX-2<br>EXX-2<br>EXX-2<br>EXX-2<br>EXX-2<br>EXX-2<br>EXX-2<br>EXX-2<br>EXX-2<br>EXX-2<br>EXX-2<br>EXX-2<br>EXX-2<br>EXX-2<br>EXX-2<br>EXX-2<br>EXX-2<br>EXX-2<br>EXX-2<br>EXX-2<br>EXX-2<br>EXX-2<br>EXX-2<br>EXX-2<br>EXX-2<br>EXX-2<br>EXX-2<br>EXX-2<br>EXX-2<br>EXX-2<br>EXX-2<br>EXX-2<br>EXX-2<br>EXX-2<br>EXX-2<br>EXX-2<br>EXX-2<br>EXX-2<br>EXX-2<br>EXX-2<br>EXX-2<br>EXX-2<br>EXX-2<br>EXX-2<br>EXX-2<br>EXX-2<br>EXX-2<br>EXX-2<br>EXX-2<br>EXX-2<br>EXX-2<br>EXX-2<br>EXX-2<br>EXX-2<br>EXX-2<br>EXX-2<br>EXX-2<br>EXX-2<br>EXX-2<br>EXX-2<br>EXX-2<br>EXX-2<br>EXX-2<br>EXX-2<br>EXX-2<br>EXX-2<br>EXX-2<br>EXX-2<br>EXX-2<br>EXX-2<br>EXX-2<br>EXX-2<br>EXX-2<br>EXX-2<br>EXX-2<br>EXX-2<br>EXX-2<br>EXX-2<br>EXX-2<br>EXX-2<br>EXX-2<br>EXX-2<br>EXX-2<br>EXX-2<br>EXX-2<br>EXX-2<br>EXX-2<br>EXX-2<br>EXX-2<br>EXX-2<br>EXX-2<br>EXX-2<br>EXX-2<br>EXX-2<br>EXX-2<br>EXX-2<br>EXX-2<br>EXX-2<br>EXX-2<br>EXX-2<br>EXX-2<br>EXX-2<br>EXX-2<br>EXX-2<br>EXX-2<br>EXX-2<br>EXX-2<br>EXX-2<br>EXX-2<br>EXX-2<br>EXX-2<br>EXX-2<br>EXX-2<br>EXX-2<br>EXX-2<br>EXX-2<br>EXX-2<br>EXX-2<br>EXX-2<br>EXX-2<br>EXX-2<br>EXX-2<br>EXX-2<br>EXX-2<br>EXX-2<br>EXX-2<br>EXX-2<br>EXX-2<br>EXX-2<br>EXX-2<br>EXX-2<br>EXX-2<br>EXX-2<br>EXX-2<br>EXX-2<br>EXX-2<br>EXX-2<br>EXX-2<br>EXX-2<br>EXX-2<br>EXX-2<br>EXX-2<br>EXX-2<br>EXX-2<br>EXX-2<br>EXX-2<br>EXX-2<br>EXX-2<br>EXX-2<br>EXX-2<br>EXX-2<br>EXX-2<br>EXX-2<br>EXX-2<br>EX                                                                                                                                                                                                   | SLAB, PREM<br>LOW SHEEN ACKYLIC LATEX PAINT ON 12HH<br>THY MOSTREMERSISTANT OFFSUM BOARD ON<br>PETAL CELINE DESISTANT OFFSUM BOARD ON<br>PETAL CELINE DESISTANT OFFSUM BOARD ON<br>PETAL CELINE DISTINGTION HERIT FINISH<br>SEMI-GLOSS LATEX PAINT FINISH<br>SOCKOUZSHI THIK. POLISHED HOMOGENOUS WALL<br>TILE<br>POXYLINING<br>LUQUE-APPLIED ELASTOMERIC WALL COATING<br>PAINTED FINISHES<br>SEMI-GLOSS LATEX PAINT FINISH<br>SOCKOUZSHI THIK. POLISHED HOMOGENOUS WALL<br>TILE<br>POXYLINING<br>LUQUE-APPLIED ELASTOMERIC WALL COATING<br>PAINTED FINISH WITH TRAFFIC STRIFE PATTERN<br>W FINISHES<br>SEMI-GLOSS LATEX PAINT FINISH<br>SEMI-GLOSS LATEX PAINT FINISH<br>SEMI-GLOSS LATEX PAINT FINISH<br>SEMI-GLOSS LATEX PAINT FINISH<br>ACCUSTIC PADDING<br>LIME THIK. COLOR COATED GLASS<br>WOOD VEREER (VERIFY DESION ON DETAILS)<br>RTITION TYPE LEGEND ;<br>STING PARTITION<br>STING PARTITION<br>SIGNED SCHORED SCHORE WALL<br>PRIMARED SCHOLED SCHORED SCHORED SCHORED SCHORED SCHORED SCHORED SCHOLED<br>SCHOLED STRUCTURAL CONCRETE WALL<br>PRIMARED SCHOLED SCHORED SCHORED SCHORED SCHOLED SCHOLED SCHOLED SCHOLED SCHOLED SCHOLED SCHOLED SCHOLED SCHOLED<br>SCHORED SCHOLED SCHOLED SCHORED SCHORED SCHOLED SCHOLED<br>SCHORED STRUCTURAL CONCRETE WALL FINISHED SCHOLED S                                                                 |  |
| EXC-2<br>EXC-3<br>EXC-5<br>EXC-5<br>EXX-4<br>EXX-1<br>EXX-2<br>EXX-4<br>EXX-4<br>EXX-5<br>WF-6<br>WF-1<br>WF-2<br>WF-3<br>EXP-3<br>EXP-3<br>EXP-3<br>EXP-4<br>EXP-4<br>EXP-4                                                                                                                                                                                                                                                                                                                                                                                                                                                                                                                                                                                                                                                                                                                                                                                                                                                                                                                                                                                                                                                                                                                                                                                                                                                                                                                                                                                                                                                                                                                                                                                                                                                                                                                                                                                                                                                                                                                                                                                                                                                                                                                                                                                                                                                                                                                                                                                                                                                                                                                                                                                                                                                                                                                                                                                                                                                                                                                                                                                                                                                                                                                                                                                                                       | SLAB, PREM<br>LOW SHEEN ACKYLIC LATEX PAINT ON 12HH<br>THY MOSTREMERSISTANT OFFSUM BOARD ON<br>PETAL CELINE DESISTANT OFFSUM BOARD ON<br>PETAL CELINE DESISTANT OFFSUM BOARD ON<br>PETAL CELINE DISTINGTION HERIT FINISH<br>SEMI-GLOSS LATEX PAINT FINISH<br>SOCKOUZSHI THIK. POLISHED HOMOGENOUS WALL<br>TILE<br>POXYLINING<br>LUQUE-APPLIED ELASTOMERIC WALL COATING<br>PAINTED FINISHES<br>SEMI-GLOSS LATEX PAINT FINISH<br>SOCKOUZSHI THIK. POLISHED HOMOGENOUS WALL<br>TILE<br>POXYLINING<br>LUQUE-APPLIED ELASTOMERIC WALL COATING<br>PAINTED FINISH WITH TRAFFIC STRIFE PATTERN<br>W FINISHES<br>SEMI-GLOSS LATEX PAINT FINISH<br>SEMI-GLOSS LATEX PAINT FINISH<br>SEMI-GLOSS LATEX PAINT FINISH<br>SEMI-GLOSS LATEX PAINT FINISH<br>ACCUSTIC PADDING<br>LIME THIK. COLOR COATED GLASS<br>WOOD VEREER (VERIFY DESION ON DETAILS)<br>RTITION TYPE LEGEND ;<br>STING PARTITION<br>STING PARTITION<br>SIGNED SCHORED SCHORE WALL<br>PRIMARED SCHOLED SCHORED SCHORED SCHORED SCHORED SCHORED SCHORED SCHOLED<br>SCHOLED STRUCTURAL CONCRETE WALL<br>PRIMARED SCHOLED SCHORED SCHORED SCHORED SCHOLED SCHOLED SCHOLED SCHOLED SCHOLED SCHOLED SCHOLED SCHOLED SCHOLED<br>SCHORED SCHOLED SCHOLED SCHORED SCHORED SCHOLED SCHOLED<br>SCHORED STRUCTURAL CONCRETE WALL FINISHED SCHOLED S                                                                 |  |
| EXC-2<br>EXC-3<br>EXU-3<br>EXU-3<br>EXU-3<br>EXU-4<br>EXU-3<br>EXU-3<br>EXU-3<br>EXU-3<br>WF-4<br>WF-4<br>WF-4<br>WF-3<br>WF-6<br>WF-6<br>EXU-3<br>EXU-3<br>EXU-3<br>EXU-3<br>EXU-3<br>EXU-3<br>EXU-3<br>EXU-3<br>EXU-3<br>EXU-3<br>EXU-3<br>EXU-3<br>EXU-3<br>EXU-3<br>EXU-3<br>EXU-3<br>EXU-3<br>EXU-3<br>EXU-3<br>EXU-3<br>EXU-3<br>EXU-3<br>EXU-3<br>EXU-3<br>EXU-3<br>EXU-3<br>EXU-3<br>EXU-3<br>EXU-3<br>EXU-3<br>EXU-3<br>EXU-3<br>EXU-3<br>EXU-3<br>EXU-3<br>EXU-3<br>EXU-3<br>EXU-3<br>EXU-3<br>EXU-3<br>EXU-3<br>EXU-3<br>EXU-3<br>EXU-3<br>EXU-3<br>EXU-3<br>EXU-3<br>EXU-3<br>EXU-3<br>EXU-3<br>EXU-3<br>EXU-3<br>EXU-3<br>EXU-3<br>EXU-3<br>EXU-3<br>EXU-3<br>EXU-3<br>EXU-3<br>EXU-3<br>EXU-3<br>EXU-3<br>EXU-3<br>EXU-3<br>EXU-3<br>EXU-3<br>EXU-3<br>EXU-3<br>EXU-3<br>EXU-3<br>EXU-3<br>EXU-3<br>EXU-3<br>EXU-3<br>EXU-3<br>EXU-3<br>EXU-3<br>EXU-3<br>EXU-3<br>EXU-3<br>EXU-3<br>EXU-3<br>EXU-3<br>EXU-3<br>EXU-3<br>EXU-3<br>EXU-3<br>EXU-3<br>EXU-3<br>EXU-3<br>EXU-3<br>EXU-3<br>EXU-3<br>EXU-3<br>EXU-3<br>EXU-3<br>EXU-3<br>EXU-3<br>EXU-3<br>EXU-3<br>EXU-3<br>EXU-3<br>EXU-3<br>EXU-3<br>EXU-3<br>EXU-3<br>EXU-3<br>EXU-3<br>EXU-3<br>EXU-3<br>EXU-3<br>EXU-3<br>EXU-3<br>EXU-3<br>EXU-3<br>EXU-3<br>EXU-3<br>EXU-3<br>EXU-3<br>EXU-3<br>EXU-3<br>EXU-3<br>EXU-3<br>EXU-3<br>EXU-3<br>EXU-3<br>EXU-3<br>EXU-3<br>EXU-3<br>EXU-3<br>EXU-3<br>EXU-3<br>EXU-3<br>EXU-3<br>EXU-3<br>EXU-3<br>EXU-3<br>EXU-3<br>EXU-3<br>EXU-3<br>EXU-3<br>EXU-3<br>EXU-3<br>EXU-3<br>EXU-3<br>EXU-3<br>EXU-3<br>EXU-3<br>EXU-3<br>EXU-3<br>EXU-3<br>EXU-3<br>EXU-3<br>EXU-3<br>EXU-3<br>EXU-3<br>EXU-3<br>EXU-3<br>EXU-3<br>EXU-3<br>EXU-3<br>EXU-3<br>EXU-3<br>EXU-3<br>EXU-3<br>EXU-3<br>EXU-3<br>EXU-3<br>EXU-3<br>EXU-3<br>EXU-3<br>EXU-3<br>EXU-3<br>EXU-3<br>EXU-3<br>EXU-3<br>EXU-3<br>EXU-3<br>EXU-3<br>EXU-3<br>EXU-3<br>EXU-3<br>EXU-3<br>EXU-3<br>EXU-3<br>EXU-3<br>EXU-3<br>EXU-3<br>EXU-3<br>EXU-3<br>EXU-3<br>EXU-3<br>EXU-3<br>EXU-3<br>EXU-3<br>EXU-3<br>EXU-3<br>EXU-3<br>EXU-3<br>EXU-3<br>EXU-3<br>EXU-3<br>EXU-3<br>EXU-3<br>EXU-3<br>EXU-3<br>EXU-3<br>EXU-3<br>EXU-3<br>EXU-3<br>EXU-3<br>EXU-3<br>EXU-3<br>EXU-3<br>EXU-3<br>EXU-3<br>EXU-3<br>EXU-3<br>EXU-3<br>EXU-3<br>EXU-3<br>EXU-3<br>EXU-3<br>EXU-3<br>EXU-3<br>EXU-3<br>EXU-3<br>EXU-3<br>EXU-3<br>EXU-3<br>EXU-3<br>EXU-3<br>EXU-3<br>EXU-3<br>EXU-3<br>EXU-3<br>EXU-3<br>EXU-3<br>EXU-3<br>EXU-3<br>EXU-3<br>EXU-3<br>EXU-3<br>EXU-3<br>EXU-3<br>EXU-3<br>EXU-3<br>EXU-3<br>EXU-3<br>EXU-3<br>EXU-3<br>EXU-3<br>EXU-3<br>EXU-3<br>EXU-3<br>EXU-3<br>EXU-3<br>EXU-3<br>EXU-3<br>EXU-3<br>EXU-3<br>EXU-3<br>EXU-3<br>EXU-3<br>EXU-3<br>EXU-3<br>EXU-3<br>EXU-3<br>EXU-3<br>EXU-3<br>EXU-3<br>EXU-3<br>EXU-3<br>EXU-3<br>EXU-3<br>EXU-3<br>EXU-3<br>EXU-3<br>EXU-3<br>EXU-3<br>EXU-3<br>EXU-3<br>EXU-3<br>EXU-3<br>EXU-3<br>EXU-3<br>EXU-3<br>EXU-3<br>EXU-3<br>EXU-3<br>EXU-3<br>EXU-3<br>EXU-3<br>EXU-3<br>EXU-3<br>EXU-3<br>EXU-3<br>EXU-3<br>EXU-3<br>EXU-3<br>EXU-3<br>EXU-3<br>EXU-3<br>EXU-3<br>EXU-3<br>EXU-3<br>EXU-3<br>EXU-3<br>EXU-3<br>EXU-3<br>EXU-3<br>EXU-3<br>EXU-3<br>EXU-3<br>EXU-3<br>EXU-3<br>EXU-3<br>EXU-3<br>EXU-3<br>EXU-3<br>EXU-3<br>EXU-3<br>EXU-3<br>EXU-3<br>EXU-3<br>EXU-3                                                                                                                                                                                                       | SLAB: PREAM<br>DUB SHEEN ACTIVE CLITEX FAINT ON 120H<br>METAL CELLING SHEEN ACTIVE FAINT ON 120H<br>METAL CELLING SHEEN AT OVERALM BOARD ON<br>METAL CELLING SHEEN AT OVERALM BOARD ON<br>METAL CELLING SHEEN AT<br>ALL FINISH SHEEN<br>SEM-GLOSS LATEX PAINT FINISH<br>SEM-GLOSS LATEX PAINT FINISH<br>SOCKOOX259H THK, POLISHED HONOGENOUS WALL<br>TILE<br>POXY LINING<br>LIQUID-APPLIED ELASTONERIC WALL COATING<br>PAINTED FINISH WITH TRAFFIC STRIPE PATTERN<br>N FINISHES<br>SEM-GLOSS LATEX PAINT FINISH<br>SOCKOOX259H THK, POLISHED HONOGENOUS<br>WALL TILE<br>SKIM COAT WALL COATING FINISH<br>SOCKOOX259H THK, POLISHED HONOGENOUS<br>WALL TILE<br>SKIM COAT WALL COATING FINISH<br>SOCKOOX259H THK, POLISHED HONOGENOUS<br>WALL TILE<br>SKIM COAT WALL COATING FINISH<br>ACOUSTIC PADDING<br>LIGUT FINISHED<br>STING PARTITION<br>TYPE LEGSTIM FOR AN FINISH<br>STING PARTITION<br>125M THK, CAST-WH-FLACE CONCRETE<br>SKITEROR WALL FINISH FINISH<br>STOTOM SLABIEN FINISH AS FER WALL FINISHED<br>STOTOM SLABIEN FINISH AS FER WALL FINISHED<br>STOTOM SLABIEN FINISH AS FER WALL FINISHED<br>STOTOM SLABIENT FINISH<br>STOTOM SLABIENT FINISH<br>SCHEDUC STORE STORE SCHEDUC<br>SOM THK, CHI FUCH THE SCHED FINISH<br>SCHEDUC STORE SCHED FINISH<br>SCHEDUC STOTOM SLABIENT FINISH<br>SCHEDUC STORE SCHED FOR THE SCHED FINISH<br>SCHEDUC SCHED FINISH AS FER WALL FINISHED<br>SCHEDUC SCHED FOR THE SCHED AS FER<br>WALL FINISH SCHED AND FINISH SCHED AS FER<br>WALL FINISH SCHED.                                                            |  |
| EXC-2<br>EXC-3<br>EXW-4<br>EXW-1<br>EXW-2<br>EXW-4<br>EXW-5<br>EXW-5<br>WF-4<br>WF-4<br>WF-4<br>WF-4<br>EXW-5<br>EXP-1<br>EXP-1<br>EXP-2<br>EXP-2<br>EXP-2<br>EXP-2<br>EXP-2<br>EXP-2<br>EXP-4<br>EXP-2<br>EXP-2<br>EXP-4<br>EXP-2<br>EXP-4<br>EXP-2<br>EXP-4<br>EXP-2<br>EXP-4<br>EXP-2<br>EXP-4<br>EXP-2<br>EXP-4<br>EXP-2<br>EXP-4<br>EXP-2<br>EXP-4<br>EXP-2<br>EXP-4<br>EXP-2<br>EXP-4<br>EXP-2<br>EXP-4<br>EXP-2<br>EXP-4<br>EXP-2<br>EXP-4<br>EXP-2<br>EXP-4<br>EXP-2<br>EXP-4<br>EXP-2<br>EXP-4<br>EXP-2<br>EXP-4<br>EXP-2<br>EXP-4<br>EXP-2<br>EXP-4<br>EXP-2<br>EXP-4<br>EXP-2<br>EXP-4<br>EXP-2<br>EXP-4<br>EXP-2<br>EXP-4<br>EXP-2<br>EXP-4<br>EXP-2<br>EXP-4<br>EXP-2<br>EXP-4<br>EXP-2<br>EXP-4<br>EXP-2<br>EXP-4<br>EXP-2<br>EXP-4<br>EXP-2<br>EXP-4<br>EXP-2<br>EXP-4<br>EXP-2<br>EXP-4<br>EXP-2<br>EXP-4<br>EXP-2<br>EXP-4<br>EXP-2<br>EXP-4<br>EXP-2<br>EXP-4<br>EXP-2<br>EXP-4<br>EXP-2<br>EXP-4<br>EXP-2<br>EXP-4<br>EXP-2<br>EXP-4<br>EXP-2<br>EXP-4<br>EXP-2<br>EXP-4<br>EXP-2<br>EXP-4<br>EXP-2<br>EXP-4<br>EXP-2<br>EXP-4<br>EXP-2<br>EXP-4<br>EXP-2<br>EXP-4<br>EXP-2<br>EXP-4<br>EXP-2<br>EXP-2<br>EXP-4<br>EXP-2<br>EXP-2<br>EXP-4<br>EXP-2<br>EXP-4<br>EXP-2<br>EXP-2<br>EXP-4<br>EXP-2<br>EXP-2<br>EXP-2<br>EXP-2<br>EXP-2<br>EXP-2<br>EXP-2<br>EXP-2<br>EXP-2<br>EXP-2<br>EXP-2<br>EXP-2<br>EXP-2<br>EXP-2<br>EXP-2<br>EXP-2<br>EXP-2<br>EXP-2<br>EXP-2<br>EXP-2<br>EXP-2<br>EXP-2<br>EXP-2<br>EXP-2<br>EXP-2<br>EXP-2<br>EXP-2<br>EXP-2<br>EXP-2<br>EXP-2<br>EXP-2<br>EXP-2<br>EXP-2<br>EXP-2<br>EXP-2<br>EXP-2<br>EXP-2<br>EXP-2<br>EXP-2<br>EXP-2<br>EXP-2<br>EXP-2<br>EXP-2<br>EXP-2<br>EXP-2<br>EXP-2<br>EXP-2<br>EXP-2<br>EXP-2<br>EXP-2<br>EXP-2<br>EXP-2<br>EXP-2<br>EXP-2<br>EXP-2<br>EXP-2<br>EXP-2<br>EXP-2<br>EXP-2<br>EXP-2<br>EXP-2<br>EXP-2<br>EXP-2<br>EXP-2<br>EXP-2<br>EXP-2<br>EXP-2<br>EXP-2<br>EXP-2<br>EXP-2<br>EXP-2<br>EXP-2<br>EXP-2<br>EXP-2<br>EXP-2<br>EXP-2<br>EXP-2<br>EXP-2<br>EXP-2<br>EXP-2<br>EXP-2<br>EXP-2<br>EXP-2<br>EXP-2<br>EXP-2<br>EXP-2<br>EXP-2<br>EXP-2<br>EXP-2<br>EXP-2<br>EXP-2<br>EXP-2<br>EXP-2<br>EXP-2<br>EXP-2<br>EXP-2<br>EXP-2<br>EXP-2<br>EXP-2<br>EXP-2<br>EXP-2<br>EXP-2<br>EXP-2<br>EXP-2<br>EXP-2<br>EXP-2<br>EXP-2<br>EXP-2<br>EXP-2<br>EXP-2<br>EXP-2<br>EXP-2<br>EXP-2<br>EXP-2<br>EXP-2<br>EXP-2<br>EXP-2<br>EXP-2<br>EXP-2<br>EXP-2<br>EXP-2<br>EXP-2<br>EXP-2<br>EXP-2<br>EXP-2<br>EXP-2<br>EXP-2<br>EXP-2<br>EXP-2<br>EXP-2<br>EXP-2<br>EXP-2<br>EXP-2<br>EXP-2<br>EXP-2<br>EXP-2<br>EXP-2<br>EXP-2<br>EXP-2<br>EXP-2<br>EXP-2<br>EXP-2<br>EXP-2<br>EXP-2<br>EXP-2<br>EXP-2<br>EXP-2<br>EXP-2<br>EXP-2<br>EXP-2<br>EXP-2<br>EXP-2<br>EXP-2<br>EXP-2<br>EXP-2<br>EXP-2<br>EXP-2<br>EXP-2<br>EXP-2<br>EXP-2<br>EXP-2<br>EXP-2<br>EXP-2<br>EXP-2<br>EXP-2<br>EXP-2<br>EXP-2<br>EXP-2<br>EXP-2<br>EXP-2<br>EXP-2<br>EXP-2<br>EXP-2<br>EXP-2<br>EXP-2<br>EXP-2<br>EXP-2<br>EXP-2<br>EXP-2<br>EXP-2<br>EXP-2<br>EXP-2<br>EXP-2<br>EXP-2<br>EXP-2<br>EXP-2<br>EXP-2<br>EXP-2<br>EXP-2<br>EXP-2<br>EXP-2<br>EXP-2<br>EXP-2<br>EXP-2<br>EXP-2<br>EXP-2<br>EXP-2<br>EXP-2<br>EXP-2<br>EXP-2<br>EXP-2<br>EXP-2<br>EXP-2<br>EXP-2<br>EXP-2<br>EXP-2<br>EXP-2<br>EXP-2<br>EXP-2<br>EXP-2<br>EXP-2<br>EXP-                                                                                                                                                                                                      | SLAB: PREAM<br>DUB SHEER ACTIVE FAINT ON 120H<br>METAL CELLING SHEER ACTIVE FAINT ON 120H<br>METAL CELLING SHEER ACTIVE FAINT ON 120H<br>METAL CELLING SHEER THE SHEAT<br>CONSUME ACTIVE SHEER ACTIVE<br>STING FINISHES<br>SEM-GLOSS LATEX PAINT FINISH<br>SOCKOOX259H THE, FOLSHED HOROGENOUS WALL<br>TILE<br>PROX LINING<br>LIQUID-APPLIED ELASTONERIC WALL COATING<br>PAINTED FINISH WITH TRAFFIC STRIPE PATTERN<br>MALL THE<br>SEM-GLOSS LATEX PAINT FINISH<br>SOCKOOX259H THE, FOLSHED HOROGENOUS<br>WALL TO<br>SEM-GLOSS LATEX PAINT FINISH<br>SOCKOOX259H THE, FOLSHED HOROGENOUS<br>WALL THE<br>SEM-GLOSS LATEX PAINT FINISH<br>SOCKOOX259H THE, FOLSHED HOROGENOUS<br>WALL THE<br>SEM-GLOSS LATEX PAINT FINISH<br>SOCKOOX259H THE, FOLSHED HOROGENOUS<br>WALL THE<br>SEM-GLOSS LATEX PAINT FINISH<br>SOCKOOX259H THE, FOLSHED HOROGENOUS<br>WALL THE<br>SEM COAT WALL COATING FINISH<br>COOT WERER VERITY DESIGN ON DETALS)<br>RTITION TYPE LEGEND ;<br>STING PARTITION<br>125M THE, CAST-WHEACE CONCRETE<br>KITERIOR WALL<br>REIMFORCED STRUCTURAL CONCRETE WALL<br>PROFINE SHE SCHOOLE<br>SOFT THE, CASH PHOAR SHER WALL FINISHED<br>STOTOM SLABLER PHOAR TO BOTTOM SLAB/BEAMY<br>SCHEMEN WITH THE PAINT FINISH<br>1000 WHERE VERITY DESIGN ON DETALS)<br>THE CAST-WHEAD CONCRETE WALL<br>REIMFORCED STRUCTURAL CONCRETE WALL<br>PROFINE CAST-WHEAD CONCRETE WALL<br>REIMFORCED STRUCTURAL CONCRETE WALL<br>PROFINE CAST-WHEAD SHE PAINT ANTER WALL FINISHED<br>SCHEMER WERP VERITY DESIGN ON DETALS)<br>TOTOM SLABLER PHOAR TO BOTTOM SLABLERAPY<br>SCHEMEN<br>DOWN THE CAST-WHEAD SHE PAINT PAINT AND FINISH<br>SCHEMEN ON PHOAR AS FER WALL PROSMED<br>SCHEME ON PHOAR AS FER WALL PROSMED<br>SCHEME ON PHOAR AS FER WALL PROSMED<br>SCHEMEN ON PHOAR AS FER WALL PROSMED AS FER<br>WALL FINISH SCHEMEN ON PHOAR AS FER WALL PROSMED<br>SCHEMEN ON PHOAR AS FER WALL PROSMED AS FER<br>WALL FINISH SCHEMEN ON PHOAR AS FER WALL PROSMED<br>SCHEMEN ON PHOAR AS FER WALL PROSMED AS FER<br>WALL FINISH SCHEMEN ON PHOAR AS FER WALL PRO               |  |
| EXC-2<br>EXC-3<br>EXC-3<br>EXW-2<br>EXW-2<br>EXW-2<br>EXW-5<br>EXW-5<br>WF-4<br>WF-3<br>WF-4<br>WF-3<br>WF-4<br>WF-4<br>WF-5<br>WF-6<br>PA<br>EXII<br>WF-6<br>EXII<br>WF-6<br>EXII<br>WF-6<br>EXII<br>WF-6<br>EXII<br>WF-6<br>EXII<br>WF-6<br>EXII<br>WF-6<br>EXII<br>WF-6<br>EXII<br>WF-6<br>EXII<br>WF-6<br>EXII<br>WF-6<br>EXII<br>WF-6<br>EXII<br>WF-6<br>EXII<br>WF-6<br>EXII<br>WF-6<br>EXII<br>WF-6<br>EXII<br>WF-6<br>EXII<br>WF-6<br>EXII<br>WF-6<br>EXII<br>WF-6<br>EXII<br>WF-6<br>EXII<br>WF-6<br>EXII<br>WF-6<br>EXII<br>WF-6<br>EXII<br>WF-6<br>EXII<br>WF-6<br>EXII<br>WF-6<br>EXII<br>WF-6<br>EXII<br>WF-6<br>EXII<br>WF-6<br>EXII<br>WF-6<br>EXII<br>WF-6<br>EXII<br>WF-6<br>EXII<br>WF-6<br>EXII<br>WF-6<br>EXII<br>WF-6<br>EXII<br>WF-6<br>EXII<br>WF-6<br>EXII<br>WF-6<br>EXII<br>WF-6<br>EXII<br>WF-6<br>EXII<br>WF-6<br>EXII<br>WF-6<br>EXII<br>WF-6<br>EXII<br>WF-6<br>EXII<br>WF-6<br>EXII<br>WF-6<br>EXII<br>WF-6<br>EXII<br>WF-6<br>EXII<br>WF-6<br>EXII<br>WF-6<br>EXII<br>WF-6<br>EXII<br>WF-6<br>EXII<br>WF-6<br>EXII<br>WF-6<br>EXII<br>WF-6<br>EXII<br>WF-6<br>EXII<br>WF-6<br>EXII<br>WF-6<br>EXII<br>WF-6<br>EXII<br>WF-6<br>EXII<br>WF-6<br>EXII<br>WF-6<br>EXII<br>WF-6<br>EXII<br>WF-6<br>EXII<br>WF-6<br>EXII<br>WF-6<br>EXII<br>WF-6<br>EXII<br>WF-6<br>EXII<br>WF-6<br>EXII<br>WF-6<br>EXII<br>WF-6<br>EXII<br>WF-6<br>EXII<br>WF-6<br>EXII<br>WF-6<br>EXII<br>WF-6<br>EXII<br>WF-6<br>EXII<br>WF-6<br>EXII<br>WF-6<br>EXII<br>WF-6<br>EXII<br>WF-6<br>EXII<br>WF-6<br>EXII<br>WF-6<br>EXII<br>WF-6<br>EXII<br>WF-6<br>EXII<br>WF-6<br>EXII<br>WF-6<br>EXII<br>WF-6<br>EXII<br>WF-6<br>EXII<br>WF-6<br>EXII<br>WF-6<br>EXII<br>WF-6<br>EXII<br>WF-6<br>WF-6<br>EXII<br>WF-6<br>EXII<br>WF-6<br>EXII<br>WF-6<br>EXII<br>WF-6<br>EXII<br>WF-6<br>EXII<br>WF-6<br>EXII<br>WF-7<br>EXII<br>WF-7<br>EXII<br>WF-7<br>EXII<br>WF-7<br>EXII<br>WF-7<br>EXII<br>WF-7<br>EXII<br>WF-7<br>EXII<br>WF-7<br>EXII<br>WF-7<br>EXII<br>WF-7<br>EXII<br>WF-7<br>EXII<br>WF-7<br>EXII<br>WF-7<br>EXII<br>WF-7<br>EXII<br>WF-7<br>EXII<br>WF-7<br>EXII<br>WF-7<br>EXII<br>WF-7<br>EXII<br>WF-7<br>EXII<br>WF-7<br>EXII<br>WF-7<br>EXII<br>WF-7<br>EXII<br>WF-7<br>EXII<br>WF-7<br>EXII<br>WF-7<br>EXII<br>WF-7<br>EXII<br>WF-7<br>EXII<br>WF-7<br>EXII<br>WF-7<br>EXII<br>WF-7<br>EXII<br>WF-7<br>EXII<br>WF-7<br>EXII<br>WF-7<br>EXII<br>WF-7<br>EXII<br>WF-7<br>EXII<br>WF-7<br>EXII<br>WF-7<br>EXII<br>WF-7<br>EXII<br>WF-7<br>EXII<br>WF-7<br>EXII<br>WF-7<br>EXII<br>WF-7<br>EXII<br>WF-7<br>EXII<br>WF-7<br>EXII<br>WF-7<br>EXII<br>WF-7<br>EXII<br>WF-7<br>EXII<br>WF-7<br>EXII<br>WF-7<br>EXII<br>WF-7<br>EXII<br>WF-7<br>EXII<br>WF-7<br>EXII<br>WF-7<br>EXII<br>WF-7<br>EXII<br>WF-7<br>EXII<br>WF-7<br>EXII<br>WF-7<br>EXII<br>WF-7<br>EXII<br>WF-7<br>EXII<br>WF-7<br>EXII<br>WF-7<br>EXII<br>WF-7<br>EXII<br>WF-7<br>EXII<br>WF-7<br>EXII<br>WF-7<br>EXII<br>WF-7<br>EXII<br>WF-7<br>EXII<br>WF-7<br>EXII<br>WF-7<br>EXII<br>WF-7<br>EXII<br>WF-7<br>EXII<br>WF-7<br>EXII<br>WF-7<br>EXII<br>WF-7<br>EXII<br>WF-7<br>EXII<br>WF-7<br>EXII<br>WF-7<br>EXII<br>WF-7<br>EXII<br>WF-7<br>EXII<br>WF-7<br>EXII<br>WF-7<br>EXII<br>WF-7<br>EXII<br>WF-7<br>EXII<br>WF-7<br>EXII<br>WF-7<br>EXII<br>WF-7<br>EXII<br>WF-7<br>EXII<br>WF-7<br>EXII<br>WF-7<br>EXII<br>WF-7<br>EXII<br>WF-7<br>EXII<br>WF-7<br>EXII<br>WF-7<br>EXII<br>WF-7<br>EXII<br>WF-7<br>EXII<br>WF-7 | SLAB: PREAM<br>DUB SHEEN ACTIVE CLITEX FAINT ON 120H<br>METAL CELLING SHEEN ACTIVE FAINT ON 120H<br>METAL CELLING SHEEN AT OVERALM BOARD ON<br>METAL CELLING SHEEN AT<br>ALL FINISH LEGEND :<br>STING FINISHES<br>SEM-GLOSS LATEX PAINT FINISH<br>SOMOROUSEN THIS, POLISHED HONOGENOUS WALL<br>TILE<br>EPOXY LINING<br>LIQUID-APPLIED ELASTONERIC WALL COATING<br>PANTED FINISH WITH TRAFFIC STRIPE PATTERN<br>N FINISHES<br>SEM-GLOSS LATEX PAINT FINISH<br>SOMOROUSENT THIS, POLISHED HONOGENOUS<br>WALL THE<br>SEM-GLOSS LATEX PAINT FINISH<br>SOMOROUSENT THIS, POLISHED HONOGENOUS<br>WALL THE<br>SEM-GLOSS LATEX PAINT FINISH<br>SOMOROUSENT THIS, POLISHED HONOGENOUS<br>WALL THE<br>SEM-GLOSS LATEX PAINT FINISH<br>SOMOROUSENT THIS, POLISHED HONOGENOUS<br>WALL TO<br>SEM-GLOSS LATEX PAINT FINISH<br>SOMOROUSENT THIS, POLISHED HONOGENOUS<br>WALL TO<br>SEM-CLOSS LATEX PAINT FINISH<br>SOMOROUSENT THIS, POLISHED HONOGENOUS<br>WALL TO<br>SETTING PARTITION<br>125M THIC, COLOR COATED GLASS<br>WOOD VENERY VERIM ON DETAILS)<br>RETURNED AND FINISH AS FER WALL FINISHED<br>STING PARTITION<br>125M THIC, CAST-WH-FLACE CONCRETE<br>XITERIOR WALL FINISHED SCHOLDE<br>SOM THIC, CHIP CLOST TO BOTTON SLAB/BEAMY<br>SCHEDULE<br>SOM THIS, CHIP FLOOR TO BOTTON SLAB/BEAMY<br>SCHEDULE<br>SOM THIS, CHIP FLOOR TO BOTTON SLAB/BEAMY<br>PARTITION<br>THE FOR FILL HER WALL PRISHED AS FER WALL FINISHED<br>SCHEDULE<br>DOMENTING HER ON FILL STATUTION WY 2HE<br>FILL FILL FOR WALL PARTITION WALL PARTITION<br>VARTITION<br>SCHEDULE AND FINISH AS FER WALL PRISHED<br>SCHEDULE<br>DOMENTING HOUSEN AND FILL PARTITION WY 2HE<br>FILL FILL FOR WALL PARTITION WY 2HE<br>FILL FILL FOR WALL PARTITION WY 2HE<br>FILL FILL FOR WALL FILL FOR WALL PARTITION WY 2HE<br>FILL FILL FOR WALL FILL FOR WALL PARTITION WY 2HE<br>FILL FILL FOR WALL FILL FOR WALL PARTITION WY 2HE<br>FILL FILL FILL FOR WALL FILL FOR WALL FILL<br>SCHEDULE AND FILL FOR WALL PARTITION WY 2HE<br>FILL FILL FOR WALL FILL FOR WALL PARTITION WY 2HE<br>FILL FILL FOR WALL FILL FOR WALL FILL FOR WALL FILL<br>SCHEDULE AND FILL FOR WALL FILL FOR WALL FILL<br>FILL FILL FOR WALL FILL FOR WALL FILL FOR WALL FILL FOR WALL FILL<br>FILL FORM SCHED.                                 |  |