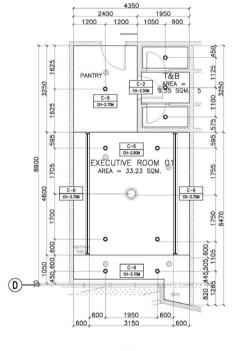

| В                                                                                                             |                                    | 4                                       | С                          | 5                     | D                                                                  | E                                                    |                                                      | F                                                   | G                                                                                        | 1               | H                                                                                                             | J                 |          | l,        |            |           | l.     |





3 A-903A SCALE: 1.50M











| SECTIONL TH |        | 1200 |
|-------------|--------|------|
| M 01        | PANTRY | 2700 |
|             |        |      |

|                       | A