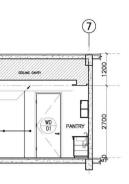

| В                                                                                                             |                                                                         | C                                       | D                                       | E                      |                                                      | F                                           | G                                                                                        | н                                     | Ľ                                                     | J                 |          | l.        |                    |           |

€ FCL ▼ WF-1 ◆<sup>8F FFL</sup>▼ & 6 8/F - EXECUTIVE ROOM 02 SECTION THRU "C" SCALE: 1:50M

1

200



J



9F FFL T

C-6

WF-1

e BF FFL V B

PANTRY

9F FFL V - > >

D

200









## A-903B SECTION THRU "D" SCALE: 1:50M.

| _                                                                                                                                                                                    |