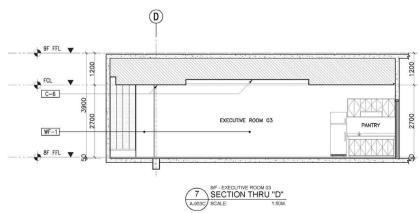

| FL                                                                                                                                                                                                                                                                                                                                                                                                                                                                                                                                                                                                                                                                                                                                                                                                                                                                                                                                                                                                                                                                                                                                                                                                                                                                                                                                                                                                                                                                                                                                                                                                                                                                                                                                                                                                                                                                                                                                                                                                                                                                                                                                                                                                                                                                                                                                                                                                                                                                                                                                                                                                                                                                                                                                                                                                                                                                                                                                                                                                                                                                                                                                                                                                                                                                                                                                                                                                 | OOR FINISH LEGEND :                                                                                                                                                                                                                                                                                                                                                                                                                                                                                                                                                                                                                                                                                                                                                                                                                                                                                                                                                                                                                                                                                                                                                                                                                                                                                                                                                                                                                                                                                                                                                                                                                                                                                                                                                                                                                                                                                                                                                                                                                                                                                                                                                                                                                                                        |  |
|----------------------------------------------------------------------------------------------------------------------------------------------------------------------------------------------------------------------------------------------------------------------------------------------------------------------------------------------------------------------------------------------------------------------------------------------------------------------------------------------------------------------------------------------------------------------------------------------------------------------------------------------------------------------------------------------------------------------------------------------------------------------------------------------------------------------------------------------------------------------------------------------------------------------------------------------------------------------------------------------------------------------------------------------------------------------------------------------------------------------------------------------------------------------------------------------------------------------------------------------------------------------------------------------------------------------------------------------------------------------------------------------------------------------------------------------------------------------------------------------------------------------------------------------------------------------------------------------------------------------------------------------------------------------------------------------------------------------------------------------------------------------------------------------------------------------------------------------------------------------------------------------------------------------------------------------------------------------------------------------------------------------------------------------------------------------------------------------------------------------------------------------------------------------------------------------------------------------------------------------------------------------------------------------------------------------------------------------------------------------------------------------------------------------------------------------------------------------------------------------------------------------------------------------------------------------------------------------------------------------------------------------------------------------------------------------------------------------------------------------------------------------------------------------------------------------------------------------------------------------------------------------------------------------------------------------------------------------------------------------------------------------------------------------------------------------------------------------------------------------------------------------------------------------------------------------------------------------------------------------------------------------------------------------------------------------------------------------------------------------------------------------------|----------------------------------------------------------------------------------------------------------------------------------------------------------------------------------------------------------------------------------------------------------------------------------------------------------------------------------------------------------------------------------------------------------------------------------------------------------------------------------------------------------------------------------------------------------------------------------------------------------------------------------------------------------------------------------------------------------------------------------------------------------------------------------------------------------------------------------------------------------------------------------------------------------------------------------------------------------------------------------------------------------------------------------------------------------------------------------------------------------------------------------------------------------------------------------------------------------------------------------------------------------------------------------------------------------------------------------------------------------------------------------------------------------------------------------------------------------------------------------------------------------------------------------------------------------------------------------------------------------------------------------------------------------------------------------------------------------------------------------------------------------------------------------------------------------------------------------------------------------------------------------------------------------------------------------------------------------------------------------------------------------------------------------------------------------------------------------------------------------------------------------------------------------------------------------------------------------------------------------------------------------------------------|--|
| NEV                                                                                                                                                                                                                                                                                                                                                                                                                                                                                                                                                                                                                                                                                                                                                                                                                                                                                                                                                                                                                                                                                                                                                                                                                                                                                                                                                                                                                                                                                                                                                                                                                                                                                                                                                                                                                                                                                                                                                                                                                                                                                                                                                                                                                                                                                                                                                                                                                                                                                                                                                                                                                                                                                                                                                                                                                                                                                                                                                                                                                                                                                                                                                                                                                                                                                                                                                                                                | V FINISHES                                                                                                                                                                                                                                                                                                                                                                                                                                                                                                                                                                                                                                                                                                                                                                                                                                                                                                                                                                                                                                                                                                                                                                                                                                                                                                                                                                                                                                                                                                                                                                                                                                                                                                                                                                                                                                                                                                                                                                                                                                                                                                                                                                                                                                                                 |  |
| F-I                                                                                                                                                                                                                                                                                                                                                                                                                                                                                                                                                                                                                                                                                                                                                                                                                                                                                                                                                                                                                                                                                                                                                                                                                                                                                                                                                                                                                                                                                                                                                                                                                                                                                                                                                                                                                                                                                                                                                                                                                                                                                                                                                                                                                                                                                                                                                                                                                                                                                                                                                                                                                                                                                                                                                                                                                                                                                                                                                                                                                                                                                                                                                                                                                                                                                                                                                                                                | BARE STRUCTURAL CONCRETE SLAB.<br>DEPRESSED 50MM TO RECEIVE TOPPING AND<br>FINISH                                                                                                                                                                                                                                                                                                                                                                                                                                                                                                                                                                                                                                                                                                                                                                                                                                                                                                                                                                                                                                                                                                                                                                                                                                                                                                                                                                                                                                                                                                                                                                                                                                                                                                                                                                                                                                                                                                                                                                                                                                                                                                                                                                                          |  |
| F-2                                                                                                                                                                                                                                                                                                                                                                                                                                                                                                                                                                                                                                                                                                                                                                                                                                                                                                                                                                                                                                                                                                                                                                                                                                                                                                                                                                                                                                                                                                                                                                                                                                                                                                                                                                                                                                                                                                                                                                                                                                                                                                                                                                                                                                                                                                                                                                                                                                                                                                                                                                                                                                                                                                                                                                                                                                                                                                                                                                                                                                                                                                                                                                                                                                                                                                                                                                                                | 600MM X 600MM CARPET TILES                                                                                                                                                                                                                                                                                                                                                                                                                                                                                                                                                                                                                                                                                                                                                                                                                                                                                                                                                                                                                                                                                                                                                                                                                                                                                                                                                                                                                                                                                                                                                                                                                                                                                                                                                                                                                                                                                                                                                                                                                                                                                                                                                                                                                                                 |  |
| F-3                                                                                                                                                                                                                                                                                                                                                                                                                                                                                                                                                                                                                                                                                                                                                                                                                                                                                                                                                                                                                                                                                                                                                                                                                                                                                                                                                                                                                                                                                                                                                                                                                                                                                                                                                                                                                                                                                                                                                                                                                                                                                                                                                                                                                                                                                                                                                                                                                                                                                                                                                                                                                                                                                                                                                                                                                                                                                                                                                                                                                                                                                                                                                                                                                                                                                                                                                                                                | 600MM x 600MM x 8MM THK NON-SKID FLOOR<br>TILE                                                                                                                                                                                                                                                                                                                                                                                                                                                                                                                                                                                                                                                                                                                                                                                                                                                                                                                                                                                                                                                                                                                                                                                                                                                                                                                                                                                                                                                                                                                                                                                                                                                                                                                                                                                                                                                                                                                                                                                                                                                                                                                                                                                                                             |  |
| F-4                                                                                                                                                                                                                                                                                                                                                                                                                                                                                                                                                                                                                                                                                                                                                                                                                                                                                                                                                                                                                                                                                                                                                                                                                                                                                                                                                                                                                                                                                                                                                                                                                                                                                                                                                                                                                                                                                                                                                                                                                                                                                                                                                                                                                                                                                                                                                                                                                                                                                                                                                                                                                                                                                                                                                                                                                                                                                                                                                                                                                                                                                                                                                                                                                                                                                                                                                                                                | 600MM X 600MM X 8MM THK POLISHED FLOOR<br>TILE                                                                                                                                                                                                                                                                                                                                                                                                                                                                                                                                                                                                                                                                                                                                                                                                                                                                                                                                                                                                                                                                                                                                                                                                                                                                                                                                                                                                                                                                                                                                                                                                                                                                                                                                                                                                                                                                                                                                                                                                                                                                                                                                                                                                                             |  |
| F-5                                                                                                                                                                                                                                                                                                                                                                                                                                                                                                                                                                                                                                                                                                                                                                                                                                                                                                                                                                                                                                                                                                                                                                                                                                                                                                                                                                                                                                                                                                                                                                                                                                                                                                                                                                                                                                                                                                                                                                                                                                                                                                                                                                                                                                                                                                                                                                                                                                                                                                                                                                                                                                                                                                                                                                                                                                                                                                                                                                                                                                                                                                                                                                                                                                                                                                                                                                                                | RUBBERIZED MAT FLOORING                                                                                                                                                                                                                                                                                                                                                                                                                                                                                                                                                                                                                                                                                                                                                                                                                                                                                                                                                                                                                                                                                                                                                                                                                                                                                                                                                                                                                                                                                                                                                                                                                                                                                                                                                                                                                                                                                                                                                                                                                                                                                                                                                                                                                                                    |  |
| F-6                                                                                                                                                                                                                                                                                                                                                                                                                                                                                                                                                                                                                                                                                                                                                                                                                                                                                                                                                                                                                                                                                                                                                                                                                                                                                                                                                                                                                                                                                                                                                                                                                                                                                                                                                                                                                                                                                                                                                                                                                                                                                                                                                                                                                                                                                                                                                                                                                                                                                                                                                                                                                                                                                                                                                                                                                                                                                                                                                                                                                                                                                                                                                                                                                                                                                                                                                                                                | SIMULATED WOOD TILES                                                                                                                                                                                                                                                                                                                                                                                                                                                                                                                                                                                                                                                                                                                                                                                                                                                                                                                                                                                                                                                                                                                                                                                                                                                                                                                                                                                                                                                                                                                                                                                                                                                                                                                                                                                                                                                                                                                                                                                                                                                                                                                                                                                                                                                       |  |
| F-7                                                                                                                                                                                                                                                                                                                                                                                                                                                                                                                                                                                                                                                                                                                                                                                                                                                                                                                                                                                                                                                                                                                                                                                                                                                                                                                                                                                                                                                                                                                                                                                                                                                                                                                                                                                                                                                                                                                                                                                                                                                                                                                                                                                                                                                                                                                                                                                                                                                                                                                                                                                                                                                                                                                                                                                                                                                                                                                                                                                                                                                                                                                                                                                                                                                                                                                                                                                                | 600MM X 600MM X 10MM THK POLISHED<br>GRANITE FLOOR TILE                                                                                                                                                                                                                                                                                                                                                                                                                                                                                                                                                                                                                                                                                                                                                                                                                                                                                                                                                                                                                                                                                                                                                                                                                                                                                                                                                                                                                                                                                                                                                                                                                                                                                                                                                                                                                                                                                                                                                                                                                                                                                                                                                                                                                    |  |
|                                                                                                                                                                                                                                                                                                                                                                                                                                                                                                                                                                                                                                                                                                                                                                                                                                                                                                                                                                                                                                                                                                                                                                                                                                                                                                                                                                                                                                                                                                                                                                                                                                                                                                                                                                                                                                                                                                                                                                                                                                                                                                                                                                                                                                                                                                                                                                                                                                                                                                                                                                                                                                                                                                                                                                                                                                                                                                                                                                                                                                                                                                                                                                                                                                                                                                                                                                                                    | STING FINISHES<br>POLYURETHANE-BASED EPOXY FLOOR                                                                                                                                                                                                                                                                                                                                                                                                                                                                                                                                                                                                                                                                                                                                                                                                                                                                                                                                                                                                                                                                                                                                                                                                                                                                                                                                                                                                                                                                                                                                                                                                                                                                                                                                                                                                                                                                                                                                                                                                                                                                                                                                                                                                                           |  |
| EX-01                                                                                                                                                                                                                                                                                                                                                                                                                                                                                                                                                                                                                                                                                                                                                                                                                                                                                                                                                                                                                                                                                                                                                                                                                                                                                                                                                                                                                                                                                                                                                                                                                                                                                                                                                                                                                                                                                                                                                                                                                                                                                                                                                                                                                                                                                                                                                                                                                                                                                                                                                                                                                                                                                                                                                                                                                                                                                                                                                                                                                                                                                                                                                                                                                                                                                                                                                                                              | COATING                                                                                                                                                                                                                                                                                                                                                                                                                                                                                                                                                                                                                                                                                                                                                                                                                                                                                                                                                                                                                                                                                                                                                                                                                                                                                                                                                                                                                                                                                                                                                                                                                                                                                                                                                                                                                                                                                                                                                                                                                                                                                                                                                                                                                                                                    |  |
| EX-02                                                                                                                                                                                                                                                                                                                                                                                                                                                                                                                                                                                                                                                                                                                                                                                                                                                                                                                                                                                                                                                                                                                                                                                                                                                                                                                                                                                                                                                                                                                                                                                                                                                                                                                                                                                                                                                                                                                                                                                                                                                                                                                                                                                                                                                                                                                                                                                                                                                                                                                                                                                                                                                                                                                                                                                                                                                                                                                                                                                                                                                                                                                                                                                                                                                                                                                                                                                              | EPOXY TANK LINING<br>CEMENT-BASED NON-SKID WAFFLE TILE                                                                                                                                                                                                                                                                                                                                                                                                                                                                                                                                                                                                                                                                                                                                                                                                                                                                                                                                                                                                                                                                                                                                                                                                                                                                                                                                                                                                                                                                                                                                                                                                                                                                                                                                                                                                                                                                                                                                                                                                                                                                                                                                                                                                                     |  |
| EX-04                                                                                                                                                                                                                                                                                                                                                                                                                                                                                                                                                                                                                                                                                                                                                                                                                                                                                                                                                                                                                                                                                                                                                                                                                                                                                                                                                                                                                                                                                                                                                                                                                                                                                                                                                                                                                                                                                                                                                                                                                                                                                                                                                                                                                                                                                                                                                                                                                                                                                                                                                                                                                                                                                                                                                                                                                                                                                                                                                                                                                                                                                                                                                                                                                                                                                                                                                                                              | WET-INSTALLED 20MM THK FLAMED GRANITE<br>SLAB (PROVIDE SEALER)                                                                                                                                                                                                                                                                                                                                                                                                                                                                                                                                                                                                                                                                                                                                                                                                                                                                                                                                                                                                                                                                                                                                                                                                                                                                                                                                                                                                                                                                                                                                                                                                                                                                                                                                                                                                                                                                                                                                                                                                                                                                                                                                                                                                             |  |
| EX-05                                                                                                                                                                                                                                                                                                                                                                                                                                                                                                                                                                                                                                                                                                                                                                                                                                                                                                                                                                                                                                                                                                                                                                                                                                                                                                                                                                                                                                                                                                                                                                                                                                                                                                                                                                                                                                                                                                                                                                                                                                                                                                                                                                                                                                                                                                                                                                                                                                                                                                                                                                                                                                                                                                                                                                                                                                                                                                                                                                                                                                                                                                                                                                                                                                                                                                                                                                                              | TROWEL FINISH WITH PENETRATING SEALER<br>AND HARDENER                                                                                                                                                                                                                                                                                                                                                                                                                                                                                                                                                                                                                                                                                                                                                                                                                                                                                                                                                                                                                                                                                                                                                                                                                                                                                                                                                                                                                                                                                                                                                                                                                                                                                                                                                                                                                                                                                                                                                                                                                                                                                                                                                                                                                      |  |
| EX-06                                                                                                                                                                                                                                                                                                                                                                                                                                                                                                                                                                                                                                                                                                                                                                                                                                                                                                                                                                                                                                                                                                                                                                                                                                                                                                                                                                                                                                                                                                                                                                                                                                                                                                                                                                                                                                                                                                                                                                                                                                                                                                                                                                                                                                                                                                                                                                                                                                                                                                                                                                                                                                                                                                                                                                                                                                                                                                                                                                                                                                                                                                                                                                                                                                                                                                                                                                                              | 600MM X 600MM X 8MM THK NON-SKID FLOOR<br>TILE                                                                                                                                                                                                                                                                                                                                                                                                                                                                                                                                                                                                                                                                                                                                                                                                                                                                                                                                                                                                                                                                                                                                                                                                                                                                                                                                                                                                                                                                                                                                                                                                                                                                                                                                                                                                                                                                                                                                                                                                                                                                                                                                                                                                                             |  |
| EX-07                                                                                                                                                                                                                                                                                                                                                                                                                                                                                                                                                                                                                                                                                                                                                                                                                                                                                                                                                                                                                                                                                                                                                                                                                                                                                                                                                                                                                                                                                                                                                                                                                                                                                                                                                                                                                                                                                                                                                                                                                                                                                                                                                                                                                                                                                                                                                                                                                                                                                                                                                                                                                                                                                                                                                                                                                                                                                                                                                                                                                                                                                                                                                                                                                                                                                                                                                                                              | 600MM X 600MM X 10MM THK POLISHED<br>GRANITE FLOOR TILE                                                                                                                                                                                                                                                                                                                                                                                                                                                                                                                                                                                                                                                                                                                                                                                                                                                                                                                                                                                                                                                                                                                                                                                                                                                                                                                                                                                                                                                                                                                                                                                                                                                                                                                                                                                                                                                                                                                                                                                                                                                                                                                                                                                                                    |  |
| EX-08                                                                                                                                                                                                                                                                                                                                                                                                                                                                                                                                                                                                                                                                                                                                                                                                                                                                                                                                                                                                                                                                                                                                                                                                                                                                                                                                                                                                                                                                                                                                                                                                                                                                                                                                                                                                                                                                                                                                                                                                                                                                                                                                                                                                                                                                                                                                                                                                                                                                                                                                                                                                                                                                                                                                                                                                                                                                                                                                                                                                                                                                                                                                                                                                                                                                                                                                                                                              | 600MM X 600MM X 8MM THK POLISHED FLOOR<br>TILE                                                                                                                                                                                                                                                                                                                                                                                                                                                                                                                                                                                                                                                                                                                                                                                                                                                                                                                                                                                                                                                                                                                                                                                                                                                                                                                                                                                                                                                                                                                                                                                                                                                                                                                                                                                                                                                                                                                                                                                                                                                                                                                                                                                                                             |  |
| CEIL                                                                                                                                                                                                                                                                                                                                                                                                                                                                                                                                                                                                                                                                                                                                                                                                                                                                                                                                                                                                                                                                                                                                                                                                                                                                                                                                                                                                                                                                                                                                                                                                                                                                                                                                                                                                                                                                                                                                                                                                                                                                                                                                                                                                                                                                                                                                                                                                                                                                                                                                                                                                                                                                                                                                                                                                                                                                                                                                                                                                                                                                                                                                                                                                                                                                                                                                                                                               | ING FINISHES LEGEND :                                                                                                                                                                                                                                                                                                                                                                                                                                                                                                                                                                                                                                                                                                                                                                                                                                                                                                                                                                                                                                                                                                                                                                                                                                                                                                                                                                                                                                                                                                                                                                                                                                                                                                                                                                                                                                                                                                                                                                                                                                                                                                                                                                                                                                                      |  |
| -                                                                                                                                                                                                                                                                                                                                                                                                                                                                                                                                                                                                                                                                                                                                                                                                                                                                                                                                                                                                                                                                                                                                                                                                                                                                                                                                                                                                                                                                                                                                                                                                                                                                                                                                                                                                                                                                                                                                                                                                                                                                                                                                                                                                                                                                                                                                                                                                                                                                                                                                                                                                                                                                                                                                                                                                                                                                                                                                                                                                                                                                                                                                                                                                                                                                                                                                                                                                  | V FINISHES                                                                                                                                                                                                                                                                                                                                                                                                                                                                                                                                                                                                                                                                                                                                                                                                                                                                                                                                                                                                                                                                                                                                                                                                                                                                                                                                                                                                                                                                                                                                                                                                                                                                                                                                                                                                                                                                                                                                                                                                                                                                                                                                                                                                                                                                 |  |
| C-I                                                                                                                                                                                                                                                                                                                                                                                                                                                                                                                                                                                                                                                                                                                                                                                                                                                                                                                                                                                                                                                                                                                                                                                                                                                                                                                                                                                                                                                                                                                                                                                                                                                                                                                                                                                                                                                                                                                                                                                                                                                                                                                                                                                                                                                                                                                                                                                                                                                                                                                                                                                                                                                                                                                                                                                                                                                                                                                                                                                                                                                                                                                                                                                                                                                                                                                                                                                                | LOW SHEEN ACRYLIC LATEX PAINT ON<br>SMOOTH RUBBED FINISHED EXPOSED                                                                                                                                                                                                                                                                                                                                                                                                                                                                                                                                                                                                                                                                                                                                                                                                                                                                                                                                                                                                                                                                                                                                                                                                                                                                                                                                                                                                                                                                                                                                                                                                                                                                                                                                                                                                                                                                                                                                                                                                                                                                                                                                                                                                         |  |
| -                                                                                                                                                                                                                                                                                                                                                                                                                                                                                                                                                                                                                                                                                                                                                                                                                                                                                                                                                                                                                                                                                                                                                                                                                                                                                                                                                                                                                                                                                                                                                                                                                                                                                                                                                                                                                                                                                                                                                                                                                                                                                                                                                                                                                                                                                                                                                                                                                                                                                                                                                                                                                                                                                                                                                                                                                                                                                                                                                                                                                                                                                                                                                                                                                                                                                                                                                                                                  | UNDERSIDE OF SLAB/ BEAM<br>LOW SHEEN ACRYLIC LATEX PAINT ON 12MM                                                                                                                                                                                                                                                                                                                                                                                                                                                                                                                                                                                                                                                                                                                                                                                                                                                                                                                                                                                                                                                                                                                                                                                                                                                                                                                                                                                                                                                                                                                                                                                                                                                                                                                                                                                                                                                                                                                                                                                                                                                                                                                                                                                                           |  |
| C-2                                                                                                                                                                                                                                                                                                                                                                                                                                                                                                                                                                                                                                                                                                                                                                                                                                                                                                                                                                                                                                                                                                                                                                                                                                                                                                                                                                                                                                                                                                                                                                                                                                                                                                                                                                                                                                                                                                                                                                                                                                                                                                                                                                                                                                                                                                                                                                                                                                                                                                                                                                                                                                                                                                                                                                                                                                                                                                                                                                                                                                                                                                                                                                                                                                                                                                                                                                                                | THK MOISTURE RESISTANT GYPSUM BOARD ON<br>METAL CEILING JOIST                                                                                                                                                                                                                                                                                                                                                                                                                                                                                                                                                                                                                                                                                                                                                                                                                                                                                                                                                                                                                                                                                                                                                                                                                                                                                                                                                                                                                                                                                                                                                                                                                                                                                                                                                                                                                                                                                                                                                                                                                                                                                                                                                                                                              |  |
| C-3                                                                                                                                                                                                                                                                                                                                                                                                                                                                                                                                                                                                                                                                                                                                                                                                                                                                                                                                                                                                                                                                                                                                                                                                                                                                                                                                                                                                                                                                                                                                                                                                                                                                                                                                                                                                                                                                                                                                                                                                                                                                                                                                                                                                                                                                                                                                                                                                                                                                                                                                                                                                                                                                                                                                                                                                                                                                                                                                                                                                                                                                                                                                                                                                                                                                                                                                                                                                | 600X600 REGULAR ACOUSTIC TILES ON<br>POWDER COATED ALUMINUM T RUNNERS                                                                                                                                                                                                                                                                                                                                                                                                                                                                                                                                                                                                                                                                                                                                                                                                                                                                                                                                                                                                                                                                                                                                                                                                                                                                                                                                                                                                                                                                                                                                                                                                                                                                                                                                                                                                                                                                                                                                                                                                                                                                                                                                                                                                      |  |
| C-4                                                                                                                                                                                                                                                                                                                                                                                                                                                                                                                                                                                                                                                                                                                                                                                                                                                                                                                                                                                                                                                                                                                                                                                                                                                                                                                                                                                                                                                                                                                                                                                                                                                                                                                                                                                                                                                                                                                                                                                                                                                                                                                                                                                                                                                                                                                                                                                                                                                                                                                                                                                                                                                                                                                                                                                                                                                                                                                                                                                                                                                                                                                                                                                                                                                                                                                                                                                                | POWDER COATED ALUMINUM PANELS ON<br>CONCEALED ALUMINUM RUNNERS                                                                                                                                                                                                                                                                                                                                                                                                                                                                                                                                                                                                                                                                                                                                                                                                                                                                                                                                                                                                                                                                                                                                                                                                                                                                                                                                                                                                                                                                                                                                                                                                                                                                                                                                                                                                                                                                                                                                                                                                                                                                                                                                                                                                             |  |
| C-5                                                                                                                                                                                                                                                                                                                                                                                                                                                                                                                                                                                                                                                                                                                                                                                                                                                                                                                                                                                                                                                                                                                                                                                                                                                                                                                                                                                                                                                                                                                                                                                                                                                                                                                                                                                                                                                                                                                                                                                                                                                                                                                                                                                                                                                                                                                                                                                                                                                                                                                                                                                                                                                                                                                                                                                                                                                                                                                                                                                                                                                                                                                                                                                                                                                                                                                                                                                                |                                                                                                                                                                                                                                                                                                                                                                                                                                                                                                                                                                                                                                                                                                                                                                                                                                                                                                                                                                                                                                                                                                                                                                                                                                                                                                                                                                                                                                                                                                                                                                                                                                                                                                                                                                                                                                                                                                                                                                                                                                                                                                                                                                                                                                                                            |  |
| -                                                                                                                                                                                                                                                                                                                                                                                                                                                                                                                                                                                                                                                                                                                                                                                                                                                                                                                                                                                                                                                                                                                                                                                                                                                                                                                                                                                                                                                                                                                                                                                                                                                                                                                                                                                                                                                                                                                                                                                                                                                                                                                                                                                                                                                                                                                                                                                                                                                                                                                                                                                                                                                                                                                                                                                                                                                                                                                                                                                                                                                                                                                                                                                                                                                                                                                                                                                                  | 12MM THK. GYPSUM BOARD IN HPL METAL FIN.<br>AND 6MM THK. GRAPHICOTE GLASS PANELS<br>ON POWDER COATED ALUMINUM FRAMING<br>WITH 6MM THK. ACRYLIC DIFFUSERS                                                                                                                                                                                                                                                                                                                                                                                                                                                                                                                                                                                                                                                                                                                                                                                                                                                                                                                                                                                                                                                                                                                                                                                                                                                                                                                                                                                                                                                                                                                                                                                                                                                                                                                                                                                                                                                                                                                                                                                                                                                                                                                   |  |
| -                                                                                                                                                                                                                                                                                                                                                                                                                                                                                                                                                                                                                                                                                                                                                                                                                                                                                                                                                                                                                                                                                                                                                                                                                                                                                                                                                                                                                                                                                                                                                                                                                                                                                                                                                                                                                                                                                                                                                                                                                                                                                                                                                                                                                                                                                                                                                                                                                                                                                                                                                                                                                                                                                                                                                                                                                                                                                                                                                                                                                                                                                                                                                                                                                                                                                                                                                                                                  |                                                                                                                                                                                                                                                                                                                                                                                                                                                                                                                                                                                                                                                                                                                                                                                                                                                                                                                                                                                                                                                                                                                                                                                                                                                                                                                                                                                                                                                                                                                                                                                                                                                                                                                                                                                                                                                                                                                                                                                                                                                                                                                                                                                                                                                                            |  |
| C-6<br>C-7                                                                                                                                                                                                                                                                                                                                                                                                                                                                                                                                                                                                                                                                                                                                                                                                                                                                                                                                                                                                                                                                                                                                                                                                                                                                                                                                                                                                                                                                                                                                                                                                                                                                                                                                                                                                                                                                                                                                                                                                                                                                                                                                                                                                                                                                                                                                                                                                                                                                                                                                                                                                                                                                                                                                                                                                                                                                                                                                                                                                                                                                                                                                                                                                                                                                                                                                                                                         | LOW SHEEN ACRYLIC LATEX PAINT ON 12MM THK<br>GYPSUM BOARD ON METAL CEILING JOIST                                                                                                                                                                                                                                                                                                                                                                                                                                                                                                                                                                                                                                                                                                                                                                                                                                                                                                                                                                                                                                                                                                                                                                                                                                                                                                                                                                                                                                                                                                                                                                                                                                                                                                                                                                                                                                                                                                                                                                                                                                                                                                                                                                                           |  |
| C-8                                                                                                                                                                                                                                                                                                                                                                                                                                                                                                                                                                                                                                                                                                                                                                                                                                                                                                                                                                                                                                                                                                                                                                                                                                                                                                                                                                                                                                                                                                                                                                                                                                                                                                                                                                                                                                                                                                                                                                                                                                                                                                                                                                                                                                                                                                                                                                                                                                                                                                                                                                                                                                                                                                                                                                                                                                                                                                                                                                                                                                                                                                                                                                                                                                                                                                                                                                                                | ALUMINUM COMPOSITE CEILING PANEL<br>LOW SHEEN ACRYLIC LATEX PAINT ON 12Mmm                                                                                                                                                                                                                                                                                                                                                                                                                                                                                                                                                                                                                                                                                                                                                                                                                                                                                                                                                                                                                                                                                                                                                                                                                                                                                                                                                                                                                                                                                                                                                                                                                                                                                                                                                                                                                                                                                                                                                                                                                                                                                                                                                                                                 |  |
| C-8                                                                                                                                                                                                                                                                                                                                                                                                                                                                                                                                                                                                                                                                                                                                                                                                                                                                                                                                                                                                                                                                                                                                                                                                                                                                                                                                                                                                                                                                                                                                                                                                                                                                                                                                                                                                                                                                                                                                                                                                                                                                                                                                                                                                                                                                                                                                                                                                                                                                                                                                                                                                                                                                                                                                                                                                                                                                                                                                                                                                                                                                                                                                                                                                                                                                                                                                                                                                | THK GYPSUM BOARD HEXAGONAL ACCENT DROP<br>CEILING 1.20M DIA x 150MM THK ON METAL                                                                                                                                                                                                                                                                                                                                                                                                                                                                                                                                                                                                                                                                                                                                                                                                                                                                                                                                                                                                                                                                                                                                                                                                                                                                                                                                                                                                                                                                                                                                                                                                                                                                                                                                                                                                                                                                                                                                                                                                                                                                                                                                                                                           |  |
| EXI                                                                                                                                                                                                                                                                                                                                                                                                                                                                                                                                                                                                                                                                                                                                                                                                                                                                                                                                                                                                                                                                                                                                                                                                                                                                                                                                                                                                                                                                                                                                                                                                                                                                                                                                                                                                                                                                                                                                                                                                                                                                                                                                                                                                                                                                                                                                                                                                                                                                                                                                                                                                                                                                                                                                                                                                                                                                                                                                                                                                                                                                                                                                                                                                                                                                                                                                                                                                | HANGERS<br>STING FINISHES                                                                                                                                                                                                                                                                                                                                                                                                                                                                                                                                                                                                                                                                                                                                                                                                                                                                                                                                                                                                                                                                                                                                                                                                                                                                                                                                                                                                                                                                                                                                                                                                                                                                                                                                                                                                                                                                                                                                                                                                                                                                                                                                                                                                                                                  |  |
|                                                                                                                                                                                                                                                                                                                                                                                                                                                                                                                                                                                                                                                                                                                                                                                                                                                                                                                                                                                                                                                                                                                                                                                                                                                                                                                                                                                                                                                                                                                                                                                                                                                                                                                                                                                                                                                                                                                                                                                                                                                                                                                                                                                                                                                                                                                                                                                                                                                                                                                                                                                                                                                                                                                                                                                                                                                                                                                                                                                                                                                                                                                                                                                                                                                                                                                                                                                                    | LOW SHEEN ACRYLIC LATEX PAINT ON SMOOTH                                                                                                                                                                                                                                                                                                                                                                                                                                                                                                                                                                                                                                                                                                                                                                                                                                                                                                                                                                                                                                                                                                                                                                                                                                                                                                                                                                                                                                                                                                                                                                                                                                                                                                                                                                                                                                                                                                                                                                                                                                                                                                                                                                                                                                    |  |
| EXC-I                                                                                                                                                                                                                                                                                                                                                                                                                                                                                                                                                                                                                                                                                                                                                                                                                                                                                                                                                                                                                                                                                                                                                                                                                                                                                                                                                                                                                                                                                                                                                                                                                                                                                                                                                                                                                                                                                                                                                                                                                                                                                                                                                                                                                                                                                                                                                                                                                                                                                                                                                                                                                                                                                                                                                                                                                                                                                                                                                                                                                                                                                                                                                                                                                                                                                                                                                                                              | RUBBED FINISHED EXPOSED UNDERSIDE OF                                                                                                                                                                                                                                                                                                                                                                                                                                                                                                                                                                                                                                                                                                                                                                                                                                                                                                                                                                                                                                                                                                                                                                                                                                                                                                                                                                                                                                                                                                                                                                                                                                                                                                                                                                                                                                                                                                                                                                                                                                                                                                                                                                                                                                       |  |
| -                                                                                                                                                                                                                                                                                                                                                                                                                                                                                                                                                                                                                                                                                                                                                                                                                                                                                                                                                                                                                                                                                                                                                                                                                                                                                                                                                                                                                                                                                                                                                                                                                                                                                                                                                                                                                                                                                                                                                                                                                                                                                                                                                                                                                                                                                                                                                                                                                                                                                                                                                                                                                                                                                                                                                                                                                                                                                                                                                                                                                                                                                                                                                                                                                                                                                                                                                                                                  | RUBBED FINISHED EXPOSED UNDERSIDE OF<br>SLAB/ BEAM<br>LOW SHEEN ACRYLIC LATEX PAINT ON 12MM                                                                                                                                                                                                                                                                                                                                                                                                                                                                                                                                                                                                                                                                                                                                                                                                                                                                                                                                                                                                                                                                                                                                                                                                                                                                                                                                                                                                                                                                                                                                                                                                                                                                                                                                                                                                                                                                                                                                                                                                                                                                                                                                                                                |  |
| EXC-1                                                                                                                                                                                                                                                                                                                                                                                                                                                                                                                                                                                                                                                                                                                                                                                                                                                                                                                                                                                                                                                                                                                                                                                                                                                                                                                                                                                                                                                                                                                                                                                                                                                                                                                                                                                                                                                                                                                                                                                                                                                                                                                                                                                                                                                                                                                                                                                                                                                                                                                                                                                                                                                                                                                                                                                                                                                                                                                                                                                                                                                                                                                                                                                                                                                                                                                                                                                              | SLAB/ BEAM<br>LOW SHEEN ACRYLIC LATEX PAINT ON 12MM<br>THK MOISTURE RESISTANT GYPSUM BOARD ON<br>METAL CEILING JOIST                                                                                                                                                                                                                                                                                                                                                                                                                                                                                                                                                                                                                                                                                                                                                                                                                                                                                                                                                                                                                                                                                                                                                                                                                                                                                                                                                                                                                                                                                                                                                                                                                                                                                                                                                                                                                                                                                                                                                                                                                                                                                                                                                       |  |
| -                                                                                                                                                                                                                                                                                                                                                                                                                                                                                                                                                                                                                                                                                                                                                                                                                                                                                                                                                                                                                                                                                                                                                                                                                                                                                                                                                                                                                                                                                                                                                                                                                                                                                                                                                                                                                                                                                                                                                                                                                                                                                                                                                                                                                                                                                                                                                                                                                                                                                                                                                                                                                                                                                                                                                                                                                                                                                                                                                                                                                                                                                                                                                                                                                                                                                                                                                                                                  | SLAB/ BEAM<br>LOW SHEEN ACRYLIC LATEX PAINT ON 12MM<br>THK MOISTURE RESISTANT GYPSUM BOARD ON                                                                                                                                                                                                                                                                                                                                                                                                                                                                                                                                                                                                                                                                                                                                                                                                                                                                                                                                                                                                                                                                                                                                                                                                                                                                                                                                                                                                                                                                                                                                                                                                                                                                                                                                                                                                                                                                                                                                                                                                                                                                                                                                                                              |  |
| EXC-2<br>EXC-3                                                                                                                                                                                                                                                                                                                                                                                                                                                                                                                                                                                                                                                                                                                                                                                                                                                                                                                                                                                                                                                                                                                                                                                                                                                                                                                                                                                                                                                                                                                                                                                                                                                                                                                                                                                                                                                                                                                                                                                                                                                                                                                                                                                                                                                                                                                                                                                                                                                                                                                                                                                                                                                                                                                                                                                                                                                                                                                                                                                                                                                                                                                                                                                                                                                                                                                                                                                     | SLAB/ BEAM<br>LOW SHEEN ACRYLIC LATEX PAINT ON 12MM<br>THK MOISTURE RESISTANT GYPSUM BOARD ON<br>METAL CEILING JOIST                                                                                                                                                                                                                                                                                                                                                                                                                                                                                                                                                                                                                                                                                                                                                                                                                                                                                                                                                                                                                                                                                                                                                                                                                                                                                                                                                                                                                                                                                                                                                                                                                                                                                                                                                                                                                                                                                                                                                                                                                                                                                                                                                       |  |
| EXC-2<br>EXC-3<br>W/<br>EXI                                                                                                                                                                                                                                                                                                                                                                                                                                                                                                                                                                                                                                                                                                                                                                                                                                                                                                                                                                                                                                                                                                                                                                                                                                                                                                                                                                                                                                                                                                                                                                                                                                                                                                                                                                                                                                                                                                                                                                                                                                                                                                                                                                                                                                                                                                                                                                                                                                                                                                                                                                                                                                                                                                                                                                                                                                                                                                                                                                                                                                                                                                                                                                                                                                                                                                                                                                        | SLAB/BEAM<br>CLOW SHEEN ACRYLIC LATEX PAINT ON 12MM<br>THK MOISTURE RESISTANT GYPSUM BOARD ON<br>METAL CEILING JOIST<br>LOW SHEEN ACRYLIC LATEX PAINT ON 12MM THK<br>GYPSUM BOARD ON METAL CEILING JOIST                                                                                                                                                                                                                                                                                                                                                                                                                                                                                                                                                                                                                                                                                                                                                                                                                                                                                                                                                                                                                                                                                                                                                                                                                                                                                                                                                                                                                                                                                                                                                                                                                                                                                                                                                                                                                                                                                                                                                                                                                                                                   |  |
| EXC-2<br>EXC-3<br>EXI<br>EXI<br>EXW-1                                                                                                                                                                                                                                                                                                                                                                                                                                                                                                                                                                                                                                                                                                                                                                                                                                                                                                                                                                                                                                                                                                                                                                                                                                                                                                                                                                                                                                                                                                                                                                                                                                                                                                                                                                                                                                                                                                                                                                                                                                                                                                                                                                                                                                                                                                                                                                                                                                                                                                                                                                                                                                                                                                                                                                                                                                                                                                                                                                                                                                                                                                                                                                                                                                                                                                                                                              | SLAB (PREM<br>LOW SHEEN ACRYLIC LATEX PAINT ON 12HH<br>THK MOISTURE RESISTANT GYPSUM BOARD ON<br>HETAL CEILING JOIST<br>LOW SHEEN ACRYLIC LATEX PAINT ON 12HH THK<br>GYPSUM BOARD ON METAL CEILING JOIST<br>ALLL FINISH LEGEND :<br>STING FINISHES<br>SEMI-GLOSS LATEX PAINT FINISH                                                                                                                                                                                                                                                                                                                                                                                                                                                                                                                                                                                                                                                                                                                                                                                                                                                                                                                                                                                                                                                                                                                                                                                                                                                                                                                                                                                                                                                                                                                                                                                                                                                                                                                                                                                                                                                                                                                                                                                        |  |
| EXC-2<br>EXC-3<br>EXC-3<br>EXI<br>EXI<br>EXW-1<br>EXW-2                                                                                                                                                                                                                                                                                                                                                                                                                                                                                                                                                                                                                                                                                                                                                                                                                                                                                                                                                                                                                                                                                                                                                                                                                                                                                                                                                                                                                                                                                                                                                                                                                                                                                                                                                                                                                                                                                                                                                                                                                                                                                                                                                                                                                                                                                                                                                                                                                                                                                                                                                                                                                                                                                                                                                                                                                                                                                                                                                                                                                                                                                                                                                                                                                                                                                                                                            | SLAB (PREM<br>LOW SHEEN ACRYLIC LATEX PAINT ON 12HH<br>THK MOISTURE RESISTANT GYFSUM BOARD ON<br>HETAL CELILIKO JOIST<br>LOW SHEEN ACRYLIC LATEX PAINT ON 12HH THK<br>GYFSUM BOARD ON METAL CELILIKO JOIST<br>ALLL FINISH LEGEND :<br>STING FINISHES<br>SEMI-GLOSS LATEX PAINT FINISH<br>3000600025HH THK. POLISHED HOMOGENOUS WALL<br>THE                                                                                                                                                                                                                                                                                                                                                                                                                                                                                                                                                                                                                                                                                                                                                                                                                                                                                                                                                                                                                                                                                                                                                                                                                                                                                                                                                                                                                                                                                                                                                                                                                                                                                                                                                                                                                                                                                                                                 |  |
| EXC-2<br>EXC-3<br>W/<br>EXI<br>EXW-I                                                                                                                                                                                                                                                                                                                                                                                                                                                                                                                                                                                                                                                                                                                                                                                                                                                                                                                                                                                                                                                                                                                                                                                                                                                                                                                                                                                                                                                                                                                                                                                                                                                                                                                                                                                                                                                                                                                                                                                                                                                                                                                                                                                                                                                                                                                                                                                                                                                                                                                                                                                                                                                                                                                                                                                                                                                                                                                                                                                                                                                                                                                                                                                                                                                                                                                                                               | SLAB REAM<br>LOW SHEEN ACTULC LATEX FAINT ON 12HH<br>THE MOSTLEAK PENSITA ANT OFFSAM BOARD ON<br>VIEW SHEEN ACTULC LATEX FAINT ON 12HH<br>LOW SHEEN ACTULC LATEX FAINT ON 12HH THK<br>OFFSAM BOARD ON HETAL CELLING JOIST<br>ALLL FINISH LEGEND :<br>STING FINISHES<br>SENI-GLOSS LATEX PAINT FINISH<br>JODGKOOX2HH THINF POLSHED HOMOGENOUS WALL                                                                                                                                                                                                                                                                                                                                                                                                                                                                                                                                                                                                                                                                                                                                                                                                                                                                                                                                                                                                                                                                                                                                                                                                                                                                                                                                                                                                                                                                                                                                                                                                                                                                                                                                                                                                                                                                                                                          |  |
| EXC-2<br>EXC-3<br>W/<br>EXI<br>EXW-1<br>EXW-1<br>EXW-2<br>EXW-2<br>EXW-3                                                                                                                                                                                                                                                                                                                                                                                                                                                                                                                                                                                                                                                                                                                                                                                                                                                                                                                                                                                                                                                                                                                                                                                                                                                                                                                                                                                                                                                                                                                                                                                                                                                                                                                                                                                                                                                                                                                                                                                                                                                                                                                                                                                                                                                                                                                                                                                                                                                                                                                                                                                                                                                                                                                                                                                                                                                                                                                                                                                                                                                                                                                                                                                                                                                                                                                           | SLAB (PREM<br>LOW SHEEN ACRYLIC LATEX PAINT ON 12HH<br>THK MOISTURE RESISTANT GYFSUM BOARD ON<br>HETAL CELING JOIST<br>LOW SHEEN ACRYLIC LATEX PAINT ON 12HH THK<br>GYFSUM BOARD ON METAL CELING JOIST<br>ALLL FINISH LEGEND :<br>STING FINISHES<br>SEMI-GLOSS LATEX PAINT FINISH<br>300K00X25HH THK. POLISHED HOMOGENOUS WALL<br>THE<br>EPOXY LINING                                                                                                                                                                                                                                                                                                                                                                                                                                                                                                                                                                                                                                                                                                                                                                                                                                                                                                                                                                                                                                                                                                                                                                                                                                                                                                                                                                                                                                                                                                                                                                                                                                                                                                                                                                                                                                                                                                                      |  |
| EXC-2<br>EXC-3<br>EXC-3<br>EXU-1<br>EXU-1<br>EXW-2<br>EXW-2<br>EXW-2<br>EXW-4<br>EXW-5<br>NEV                                                                                                                                                                                                                                                                                                                                                                                                                                                                                                                                                                                                                                                                                                                                                                                                                                                                                                                                                                                                                                                                                                                                                                                                                                                                                                                                                                                                                                                                                                                                                                                                                                                                                                                                                                                                                                                                                                                                                                                                                                                                                                                                                                                                                                                                                                                                                                                                                                                                                                                                                                                                                                                                                                                                                                                                                                                                                                                                                                                                                                                                                                                                                                                                                                                                                                      | SLAB/ REAM<br>LOW SHEEN ACRYLIC LATEX PAINT ON 12HH<br>THK MOISTURE RESISTANT GYPSUM BOARD ON<br>RETAL CELING JOST<br>LOW SHEEN ACRYLIC LATEX PAINT ON 12HH THK<br>GYPSUM BOARD ON METAL CELING AOIST<br>ALL FINISH LEGEND :<br>STING FINISHES<br>SEM-GLOSS LATEX PAINT FINISH<br>SOCKOOZESHI THK. POLISHED HOMOGENOUS WALL<br>TULE<br>EPOXY LINING<br>LIQUD-APPLIED ELASTOMERIC WALL COATING<br>LIQUD-APPLIED ELASTOMERIC WALL COATING                                                                                                                                                                                                                                                                                                                                                                                                                                                                                                                                                                                                                                                                                                                                                                                                                                                                                                                                                                                                                                                                                                                                                                                                                                                                                                                                                                                                                                          |  |
| EXC-2<br>EXC-3<br>W/J<br>EXI<br>EXW-1<br>EXW-2<br>EXW-2<br>EXW-2<br>EXW-4<br>EXW-5<br>NEV<br>WF-1                                                                                                                                                                                                                                                                                                                                                                                                                                                                                                                                                                                                                                                                                                                                                                                                                                                                                                                                                                                                                                                                                                                                                                                                                                                                                                                                                                                                                                                                                                                                                                                                                                                                                                                                                                                                                                                                                                                                                                                                                                                                                                                                                                                                                                                                                                                                                                                                                                                                                                                                                                                                                                                                                                                                                                                                                                                                                                                                                                                                                                                                                                                                                                                                                                                                                                  | SLAB: REAM<br>LOW SHEEN ACRYLIC LATEX FAINT ON 12HH<br>THY MOSTLER: RESISTANT OFFSUH BOARD ON<br>NETAL CEERN RESISTANT OFFSUH BOARD ON<br>CONSTRUCT SHEEN CONTROL OF SHEEN<br>CONSTRUCT SHEEN CONSTRUCTION 12HH<br>ALL FINISH LEGEND :<br>STING FINISHES<br>SEN-GLOSS LATEX PAINT FINISH<br>SOCKOOX25HH THK. POLISHED HOMOGENOUS WALL<br>TILE<br>POXY LINING<br>LIQUUD-APPLIED ELASTOMERIC WALL COATING<br>PAINTED FINISH WITH TRAFFIC STIRE PATTERN                                                                                                                                                                                                                                                                                                                                                                                                                                                                                                                                                                                                                                                                                                                                                                                                                                                                                                                                                                                                                                                                                                                                                                                                                                                                                                                                                                                                                                                                                                                                                                                                                                                                                                                                                                                                                       |  |
| EXC-2<br>EXC-3<br>EXC-3<br>EXW-1<br>EXW-2<br>EXW-2<br>EXW-3<br>EXW-4<br>EXW-5<br>NEV<br>WF-1<br>WF-2                                                                                                                                                                                                                                                                                                                                                                                                                                                                                                                                                                                                                                                                                                                                                                                                                                                                                                                                                                                                                                                                                                                                                                                                                                                                                                                                                                                                                                                                                                                                                                                                                                                                                                                                                                                                                                                                                                                                                                                                                                                                                                                                                                                                                                                                                                                                                                                                                                                                                                                                                                                                                                                                                                                                                                                                                                                                                                                                                                                                                                                                                                                                                                                                                                                                                               | SLAB/ BEAM<br>LOW SHEEN ACKYLIC LATEX PAINT ON 12HH<br>THK MOISTURE RESISTANT GYPSUM BOARD ON<br>HETAL CELLING JOIST<br>LOW SHEEN ACKYLIC LATEX PAINT ON 12HH THK<br>GYPSUM BOARD ON METAL CELLING JOIST<br>ALL FINISHES<br>SEMI-LOSS LATEX PAINT FANISH<br>300X000X25HH THK. POLISHED HOMOGENOUS WALL<br>TLE<br>EPOXY LINING<br>LIQUID-APPLIED ELASTOHERIC WALL COATING<br>PAINTED FINISHES<br>SEMI-LOSS LATEX PAINT FANISH<br>300X000X25HH THK. POLISHED HOMOGENOUS<br>W FINISHES<br>SEMI-LOSS LATEX PAINT FANISH<br>300X000X25HH THK. POLISHED HOMOGENOUS<br>MALL TLE                                                                                                                                                                                                                                                                                                                                                                                                                                                                                                                                                                                                                                                                                                                                                                                                                                                                                                                                                                                                                                                                                                                                                                                                                                                                                                                                                                                                                                                                                                                                                                                                                                                                                                   |  |
| EXC-2<br>EXC-3<br>W/J<br>EXI<br>EXW-1<br>EXW-2<br>EXW-2<br>EXW-2<br>EXW-4<br>EXW-5<br>NEV<br>WF-1                                                                                                                                                                                                                                                                                                                                                                                                                                                                                                                                                                                                                                                                                                                                                                                                                                                                                                                                                                                                                                                                                                                                                                                                                                                                                                                                                                                                                                                                                                                                                                                                                                                                                                                                                                                                                                                                                                                                                                                                                                                                                                                                                                                                                                                                                                                                                                                                                                                                                                                                                                                                                                                                                                                                                                                                                                                                                                                                                                                                                                                                                                                                                                                                                                                                                                  | SLAB (REAM<br>LOW SHEEN ACRYLIC LATEX PAINT ON 12HH<br>THK MOISTURE RESISTANT GYPSUM BOARD ON<br>RETAL CELING GOST<br>LOW SHEEN ACRYLIC LATEX PAINT ON 12HH THK<br>GYPSUM BOARD ON METAL CELING SOIST<br>ALL FINISH LEGEND :<br>STING FINISHES<br>SENI-GLOSS LATEX PAINT FINISH<br>DOXOROX25HH THK. POLISHED HOMOGENOUS WALL<br>TILE<br>EPOXY LINING<br>LIQUUD-APPLIE ELASTOMERIC WALL GOATING<br>ILIQUUD-APPLIE ELASTOMERIC WALL GOATING<br>PAINTED FINISH WITH TRAFFIC STRIPE PATTERN<br>N FINISHES<br>SENI-GLOSS LATEX PAINT FINISH<br>DOXOROX25HH THK. POLISHED HOMOGENOUS                                                                                                                                                                                                                                                                                                                                                                                                                                                                                                                                                                                                                                                                                                                                                                                                                                                                                                                                                                                                                                                                                                                                                                                                                                                                                                                                                                                                                                                                                                                                                                                                                                                                                             |  |
| EXC-2<br>EXC-3<br>EXC-3<br>EXW-1<br>EXW-1<br>EXW-2<br>EXW-3<br>EXW-4<br>EXW-5<br>NEV<br>WF-1<br>WF-2<br>WF-3                                                                                                                                                                                                                                                                                                                                                                                                                                                                                                                                                                                                                                                                                                                                                                                                                                                                                                                                                                                                                                                                                                                                                                                                                                                                                                                                                                                                                                                                                                                                                                                                                                                                                                                                                                                                                                                                                                                                                                                                                                                                                                                                                                                                                                                                                                                                                                                                                                                                                                                                                                                                                                                                                                                                                                                                                                                                                                                                                                                                                                                                                                                                                                                                                                                                                       | SLAB: REAM<br>SLAB: REAM<br>DUS WHEEN ACTEX FAINT ON 120H<br>METAL CELLING HESISTATE GYPSUM BOARD ON<br>METAL CELLING JOIST<br>ALL FINISH LEGEND :<br>STING FINISHES<br>SEM-GLOSS LATEX PAINT FANSH<br>SOCKOOX259H THK. POLISHED HOMOGENOUS<br>VALL TEL<br>POLY LINING<br>LIQUID-APPLIED ELASTOHERIC WALL COATING<br>PAINTED FINISH WITH TRAFFIC STRIPE PATTERN<br>N FINISHES<br>SEM-GLOSS LATEX PAINT FANSH<br>SOCKOOX259H THK. POLISHED HOMOGENOUS<br>WALL TLE<br>SKIM COAT WALL COATING FINISH                                                                                                                                                                                                                                                                                                                                                                                                                                                                                                                                                                                                                                                                                                                                                                                                                                                                                                                                                                                                                                                                                                                                                                                                                                                                                                                                                                                                                                                                                                                                                                                                                                                                                                                                                                          |  |
| EXC-2<br>EXC-3<br>EXC-3<br>EXW-1<br>EXW-1<br>EXW-2<br>EXW-4<br>EXW-4<br>EXW-4<br>EXW-4<br>EXW-5<br>WF-1<br>WF-2<br>WF-3<br>WF-4                                                                                                                                                                                                                                                                                                                                                                                                                                                                                                                                                                                                                                                                                                                                                                                                                                                                                                                                                                                                                                                                                                                                                                                                                                                                                                                                                                                                                                                                                                                                                                                                                                                                                                                                                                                                                                                                                                                                                                                                                                                                                                                                                                                                                                                                                                                                                                                                                                                                                                                                                                                                                                                                                                                                                                                                                                                                                                                                                                                                                                                                                                                                                                                                                                                                    | SLAB: REAM<br>LOW SHEEN ACRYLIC LATEX PAINT ON 12HH<br>THE MCGLERING BASING ON XIEL<br>VIEW SHEEN ACRYLIC LATEX PAINT ON 12HH<br>LOW SHEEN ACRYLIC LATEX PAINT ON 12HH<br>THE MCGLERING LATEX PAINT FINISH<br>STING FINISHES<br>SENI-GLOSS LATEX PAINT FINISH<br>SOCKOOX25HH THK. POLISHED HOMOGENOUS WALL<br>TILE<br>EPOXY LINIS<br>PAINTED FINISHES<br>SENI-GLOSS LATEX PAINT FINISH<br>SENI-GLOSS LATEX PAINT FINISH<br>SENIC CANTURAL COATING FINISH<br>ACCUSTIC PADDING                                                                                                                                                                                                                                                                                                                                                                                                                                                                                                                                                                                                                                                                                                                                                                                                                                                                                                                                                                                                                                                                                                                                                                                                                                                                                                                                                                                                                                                                                                                                                                                                                          |  |
| EXC-2<br>EXC-3<br>EXC-3<br>EXW-1<br>EXW-2<br>EXW-2<br>EXW-2<br>EXW-2<br>EXW-2<br>EXW-2<br>EXW-2<br>EXW-2<br>EXW-2<br>EXW-2<br>EXW-2<br>EXW-2<br>EXW-2<br>EXW-2<br>EXW-2<br>EXW-2<br>EXW-2<br>EXW-2<br>EXW-2<br>EXW-2<br>EXW-2<br>EXW-2<br>EXW-2<br>EXW-2<br>EXW-2<br>EXW-2<br>EXW-2<br>EXW-2<br>EXW-2<br>EXW-2<br>EXW-2<br>EXW-2<br>EXW-2<br>EXW-2<br>EXW-2<br>EXW-2<br>EXW-2<br>EXW-2<br>EXW-2<br>EXW-2<br>EXW-2<br>EXW-2<br>EXW-2<br>EXW-2<br>EXW-2<br>EXW-2<br>EXW-2<br>EXW-2<br>EXW-2<br>EXW-2<br>EXW-2<br>EXW-2<br>EXW-2<br>EXW-2<br>EXW-2<br>EXW-2<br>EXW-2<br>EXW-2<br>EXW-2<br>EXW-2<br>EXW-2<br>EXW-2<br>EXW-2<br>EXW-2<br>EXW-2<br>EXW-2<br>EXW-2<br>EXW-2<br>EXW-2<br>EXW-2<br>EXW-2<br>EXW-2<br>EXW-2<br>EXW-2<br>EXW-2<br>EXW-2<br>EXW-2<br>EXW-2<br>EXW-2<br>EXW-2<br>EXW-2<br>EXW-2<br>EXW-2<br>EXW-2<br>EXW-2<br>EXW-2<br>EXW-2<br>EXW-2<br>EXW-2<br>EXW-2<br>EXW-2<br>EXW-2<br>EXW-2<br>EXW-2<br>EXW-2<br>EXW-2<br>EXW-2<br>EXW-2<br>EXW-2<br>EXW-2<br>EXW-2<br>EXW-2<br>EXW-2<br>EXW-2<br>EXW-2<br>EXW-2<br>EXW-2<br>EXW-2<br>EXW-2<br>EXW-2<br>EXW-2<br>EXW-2<br>EXW-2<br>EXW-2<br>EXW-2<br>EXW-2<br>EXW-2<br>EXW-2<br>EXW-2<br>EXW-2<br>EXW-2<br>EXW-2<br>EXW-2<br>EXW-2<br>EXW-2<br>EXW-2<br>EXW-2<br>EXW-2<br>EXW-2<br>EXW-2<br>EXW-2<br>EXW-2<br>EXW-2<br>EXW-2<br>EXW-2<br>EXW-2<br>EXW-2<br>EXW-2<br>EXW-2<br>EXW-2<br>EXW-2<br>EXW-2<br>EXW-2<br>EXW-2<br>EXW-2<br>EXW-2<br>EXW-2<br>EXW-2<br>EXW-2<br>EXW-2<br>EXW-2<br>EXW-2<br>EXW-2<br>EXW-2<br>EXW-2<br>EXW-2<br>EXW-2<br>EXW-2<br>EXW-2<br>EXW-2<br>EXW-2<br>EXW-2<br>EXW-2<br>EXW-2<br>EXW-2<br>EXW-2<br>EXW-2<br>EXW-2<br>EXW-2<br>EXW-2<br>EXW-2<br>EXW-2<br>EXW-2<br>EXW-2<br>EXW-2<br>EXW-2<br>EXW-2<br>EXW-2<br>EXW-2<br>EXW-2<br>EXW-2<br>EXW-2<br>EXW-2<br>EXW-2<br>EXW-2<br>EXW-2<br>EXW-2<br>EXW-2<br>EXW-2<br>EXW-2<br>EXW-2<br>EXW-2<br>EXW-2<br>EXW-2<br>EXW-2<br>EXW-2<br>EXW-2<br>EXW-2<br>EXW-2<br>EXW-2<br>EXW-2<br>EXW-2<br>EXW-2<br>EXW-2<br>EXW-2<br>EXW-2<br>EXW-2<br>EXW-2<br>EXW-2<br>EXW-2<br>EXW-2<br>EXW-2<br>EXW-2<br>EXW-2<br>EXW-2<br>EXW-2<br>EXW-2<br>EXW-2<br>EXW-2<br>EXW-2<br>EXW-2<br>EXW-2<br>EXW-2<br>EXW-2<br>EXW-2<br>EXW-2<br>EXW-2<br>EXW-2<br>EXW-2<br>EXW-2<br>EXW-2<br>EXW-2<br>EXW-2<br>EXW-2<br>EXW-2<br>EXW-2<br>EXW-2<br>EXW-2<br>EXW-2<br>EXW-2<br>EXW-2<br>EXW-2<br>EXW-2<br>EXW-2<br>EXW-2<br>EXW-2<br>EXW-2<br>EXW-2<br>EXW-2<br>EXW-2<br>EXW-2<br>EXW-2<br>EXW-2<br>EXW-2<br>EXW-2<br>EXW-2<br>EXW-2<br>EXW-2<br>EXW-2<br>EXW-2<br>EXW-2<br>EXW-2<br>EXW-2<br>EXW-2<br>EXW-2<br>EXW-2<br>EXW-2<br>EXW-2<br>EXW-2<br>EXW-2<br>EXW-2<br>EXW-2<br>EXW-2<br>EXW-2<br>EXW-2<br>EXW-2<br>EXW-2<br>EXW-2<br>EXW-2<br>EXW-2<br>EXW-2<br>EXW-2<br>EXW-2<br>EXW-2<br>EXW-2<br>EXW-2<br>EXW-2<br>EXW-2<br>EXW-2<br>EXW-2<br>EXW-2<br>EXW-2<br>EXW-2<br>EXW-2<br>EXW-2<br>EXW-2<br>EXW-2<br>EXW-2<br>EXW-2<br>EXW-2<br>EXW-2<br>EXW-2<br>EXW-2<br>EXW-2<br>EXW-2<br>EXW-2<br>EXW-2<br>EXW-2<br>EXW-2<br>EXW-2<br>EXW-2<br>EXW-2<br>EXW-2<br>EXW-2<br>EXW-2<br>EXW-2<br>EXW-2<br>EXW-2<br>EXW-2<br>EXW-2<br>EXW-2<br>EXW-2<br>EXW-2<br>EXW-2<br>EXW-2<br>EXW-2<br>EXW-2<br>EXW-2<br>EXW-2<br>EXW-2<br>EXW-2<br>EXW-2<br>EXW-2<br>EXW-2<br>EXW-2<br>EXW-2<br>EXW-2                                                                                                                                                                                                          | SLAB (REAM<br>LOW SHEEN ACRYLIC LATEX PAINT ON 12HH<br>TWK MOISTURE RESISTANT GYPSUM BOARD ON<br>RETAL CELING GUST<br>LOW SHEEN ACRYLIC LATEX PAINT ON 12HH<br>THK MOISTURE RESISTANT GYPSUM BOARD ON<br>ALL FINISHE LEGEND :<br>STING FINISHES<br>SEM-GLOSS LATEX PAINT FINISH<br>SOCKOOX25HH THK. POLISHED HOMOGENOUS WALL<br>TILE<br>EPOXY LINING<br>LIUGUL-APLED ELASTOMERIC WALL COATING<br>PAINTED FINISH WITH TRAFFIC STRIPE PATTERN<br>W FINISHES<br>SEM-GLOSS LATEX PAINT FINISH<br>SOCKOOX25HH THK. POLISHED HOMOGENOUS<br>WALL TLE<br>SKIM COAT WALL COATING FINISH<br>SKIM COAT WALL COATING FINISH                                                                                                                                                                                                                                                                                                                                                                                                                                                                                                                                                                                                                                                                                                                                                                                                                                                                                                                                                                                                                                                                                                                                                                                                                                                                                                                                                                                                                                                      |  |
| EXC-2<br>EXC-3<br>EXC-3<br>EXW-1<br>EXW-1<br>EXW-2<br>EXW-3<br>EXW-4<br>EXW-5<br>EXW-5<br>EXW-6<br>WF-2<br>WF-4<br>WF-6<br>PA                                                                                                                                                                                                                                                                                                                                                                                                                                                                                                                                                                                                                                                                                                                                                                                                                                                                                                                                                                                                                                                                                                                                                                                                                                                                                                                                                                                                                                                                                                                                                                                                                                                                                                                                                                                                                                                                                                                                                                                                                                                                                                                                                                                                                                                                                                                                                                                                                                                                                                                                                                                                                                                                                                                                                                                                                                                                                                                                                                                                                                                                                                                                                                                                                                                                      | SLAB: REAM<br>LOW SHEEN ACRYLIC LATEX FAINT ON I2HH<br>TWK MOSTURE RESISTANT GYPSUM BOARD ON<br>RETAL CELING GUST<br>LOW SHEEN ACRYLIC LATEX FAINT ON I2HH<br>THK MOSTURE DIST<br>ALL FINISH LEGEND :<br>STING FINISHES<br>SENI-GLOSS LATEX PAINT FINISH<br>SOCKOOX25HH THK. POLISHED HOMOGENOUS WALL<br>TILE<br>EPOXY LINING<br>LIUGUE-APLIED ELASTOMERIC WALL COATING<br>PAINTED FINISH WITH TRAFFIC STRIPE PATTERN<br>W FINISHES<br>SEMI-GLOSS LATEX PAINT FINISH<br>SOCKOOX25HH THK. POLISHED HOMOGENOUS<br>WALL TLE<br>SKIM COAT WALL COATING FINISH<br>SKIM COATING FINISH<br>SKIM COATING FINISH<br>SKIM COATING FINISH<br>SKIM COATING FINISH<br>SKIM COATING FINISH<br>SKIM COATING |  |
| EXC-2<br>EXC-3<br>EXC-3<br>EXW-1<br>EXW-1<br>EXW-2<br>EXW-3<br>EXW-4<br>EXW-5<br>EXW-5<br>EXW-6<br>WF-2<br>WF-4<br>WF-6<br>PA                                                                                                                                                                                                                                                                                                                                                                                                                                                                                                                                                                                                                                                                                                                                                                                                                                                                                                                                                                                                                                                                                                                                                                                                                                                                                                                                                                                                                                                                                                                                                                                                                                                                                                                                                                                                                                                                                                                                                                                                                                                                                                                                                                                                                                                                                                                                                                                                                                                                                                                                                                                                                                                                                                                                                                                                                                                                                                                                                                                                                                                                                                                                                                                                                                                                      | SLAB (REAM<br>LOW SHEEN ACRYLIC LATEX PAINT ON 12HH<br>TWK MOSTLIKE RESISTANT OYPSUM BOARD ON<br>RETAL CELLING JOST<br>LOW SHEEN ACRYLIC LATEX PAINT ON 12HH<br>THK MOSTLIKE RESISTANT OYPSUM BOARD ON<br>STING FINISHES<br>SENI-GLOSS LATEX PAINT FINISH<br>SOCKOOX25HH THK. POLISHED HOMOGENOUS WALL<br>TILE<br>EPOXY LINING<br>LUGUD-APPLIE ELASTOMERIC WALL COATING<br>PAINTED FINISH WITH TRAFFIC STRIFE PATTERN<br>W FINISHES<br>SEMI-GLOSS LATEX PAINT FINISH<br>SOKKOOX25HH THK. POLISHED HOMOGENOUS<br>WALL TLE<br>SKIM COAT WALL COATING FINISH<br>SKIM COAT WALL COATING FINISH<br>ACOUSTIC PADDING<br>LHM THK. COLOR COATED GLASS<br>WOOD VENEER (VERIFY DESIGN ON DETAILS)<br>RTITION TYPE LEGEND ;                                                                                                                                                                                                                                                                                                                                                                                                                                                                                                                                                                                                                                                                                                                                                                                                                                                                                                                                                                                                                                                                                                                                                                                                                                                                                                                                                                                                                                                                                                                                                           |  |
| EXC-2<br>EXC-3<br>W/<br>EXII<br>EXW-1<br>EXW-2<br>EXW-4<br>EXW-5<br>WF-1<br>WF-2<br>WF-3<br>WF-4<br>WF-4<br>WF-5<br>EXII                                                                                                                                                                                                                                                                                                                                                                                                                                                                                                                                                                                                                                                                                                                                                                                                                                                                                                                                                                                                                                                                                                                                                                                                                                                                                                                                                                                                                                                                                                                                                                                                                                                                                                                                                                                                                                                                                                                                                                                                                                                                                                                                                                                                                                                                                                                                                                                                                                                                                                                                                                                                                                                                                                                                                                                                                                                                                                                                                                                                                                                                                                                                                                                                                                                                           | SLAB (PREM<br>SLAB (PREM<br>LOW SHEEN ACRYLIC LATEX PAINT ON 12HH<br>THK MOISTURE RESISTANT GYPSUM BOARD ON<br>RETAL CELLING JOIST<br>LOW SHEEN ACRYLIC LATEX PAINT ON 12HH THK<br>GYPSUM BOARD ON METAL CELLING SOIST<br>ALLL FINISH LEGEND :<br>STING FINISHES<br>SEM-GLOSS LATEX PAINT FINISH<br>SOXOROZZSHI THK. POLISHED HOMOGENOUS WALL<br>THE<br>EPOXY LINING<br>LIQUD-APPLIED ELASTOMERIC WALL COATING<br>PAINTED FINISH WITH TRAFFIC STRIPE PATTERN<br>N FINISHES<br>SEM-GLOSS LATEX PAINT FINISH<br>SOXOROZZSHI THK. POLISHED HOMOGENOUS<br>MALL TLE<br>SEM COAT WALL COATING FINISH<br>SKIM COATING SKIM SKIM SKIM SKIM SKIM SKIM SKIM SKIM                                                                                                                                                                                                                                             |  |
| EXC-2<br>EXC-3<br>EXC-3<br>EXU-2<br>EXU-2<br>EXU-2<br>EXU-2<br>EXU-2<br>EXU-2<br>EXU-2<br>EXU-2<br>EXU-2<br>WF-1<br>WF-1<br>WF-2<br>WF-3<br>WF-4<br>WF-3<br>WF-4<br>EXU-2<br>EXU-2                                                                                                                                                                                                                                                                                                                                                                                                                                                                                                                                                                                                                                                                                                                                                                                                                                                                                                                                                                                                                                                                                                                                                                                                                                                                                                                                                                                                                                                                                                                                                                                                                                                                                                                                                                                                                                                                                                                                                                                                                                                                                                                                                                                                                                                                                                                                                                                                                                                                                                                                                                                                                                                                                                                                                                                                                                                                                                                                                                                                                                                                                                                                                                                                                 | SLAB, PREM<br>LOW SHEEN ACRYLIC LATEX PAINT ON 12HH<br>TWK MOSTLIKE PESISTANT GYPSUM BOARD ON<br>VETAL CELINE JOINT<br>LOW SHEEN ACRYLIC LATEX PAINT ON 12HH<br>THK MOSTLIKE PESISTANT GYPSUM BOARD ON<br>VETAL CELINE JOINT<br>ALL FINISHE LEGEND :<br>STING FINISHES<br>SEN-GLOSS LATEX PAINT FINISH<br>SOCKOOZSHI THK. POLISHED HOMOGENOUS WALL<br>TILE<br>EPOXY LINING<br>DOMONOZSHI THK. POLISHED HOMOGENOUS WALL<br>TILE<br>EPOXY LINING<br>SEN-GLOSS LATEX PAINT FINISH<br>SOCKOOZSHI THK. POLISHED HOMOGENOUS<br>WALL TILE<br>SEN-GLOSS LATEX PAINT FINISH<br>SOCKOOZSHI THK. POLISHED HOMOGENOUS<br>WALL TLE<br>SEN-GLOSS LATEX PAINT FINISH<br>SOCKOOZSHI THK. POLISHED HOMOGENOUS<br>SENI-COAT WALL COATING FINISH<br>ACCUSTIC PADDING<br>LHH THK. COLOR COATED GLASS<br>WOOD VENEER (VERHY DESIGN ON DETAILS)<br>RTITION TYPE LEGEND ;<br>STING PARTITION<br>STING PARTITION<br>ENTRY COAS THE FINISH CONCRETE<br>EXTERNOR WALL.                                                                                                                                                                                                                                                                                                                                                                                                                                                                                                                                                                                                                                                                                                                                                                                                                                                                                                                                                                                                                                                                                                                                                                                                                                                                                                                               |  |
| EXC-2<br>EXC-3<br>EXC-3<br>EXW-1<br>EXW-1<br>EXW-2<br>EXW-4<br>WF-3<br>WF-4<br>WF-5<br>WF-6<br>EXI-1<br>EXI-1                                                                                                                                                                                                                                                                                                                                                                                                                                                                                                                                                                                                                                                                                                                                                                                                                                                                                                                                                                                                                                                                                                                                                                                                                                                                                                                                                                                                                                                                                                                                                                                                                                                                                                                                                                                                                                                                                                                                                                                                                                                                                                                                                                                                                                                                                                                                                                                                                                                                                                                                                                                                                                                                                                                                                                                                                                                                                                                                                                                                                                                                                                                                                                                                                                                                                      | SLAB, PREM<br>CLOW SHEEN ACRYLIC LATEX PAINT ON 12HH<br>TWK MOISTURE RESISTANT GYPSUM BOARD ON<br>PETAL CELING GOST.<br>LOW SHEEN ACRYLIC LATEX PAINT ON 12HH<br>THK MOISTURE RESISTANT GYPSUM BOARD ON<br>PETAL CELING ON HETAL CELING OJIST<br>ALLL FINISH LEGEND :<br>STING FINISHES<br>SENI-GLOSS LATEX PAINT FINISH<br>SOCKOOX25HH THK. POLISHED HOMOGENOUS WALL<br>TILE<br>EPOXY LINING<br>LIUGUE-APLIED ELASTOMERIC WALL COATING<br>PAINTED FINISH WITH TRAFFIC STRIFE PATTERN<br>W FINISHES<br>SEMI-GLOSS LATEX PAINT FINISH<br>SOCKOOX25HH THK. POLISHED HOMOGENOUS<br>WALL TILE<br>SKIM COAT WALL COATING FINISH<br>SOCKOOX25HH THK. POLISHED HOMOGENOUS<br>WALL TILE<br>SKIM COAT WALL COATING FINISH<br>COATING FINISH<br>SKIM COAT WALL COATING FINISH<br>COO VENEER (VERIFY DESIGN ON DETAILS)<br>RTITION TYPE LEGEND ;<br>STING PARTITION<br>ISH TIKK. COAT-ING-FLOGE COACRETE<br>WALL FINISH COAT BUCK ON THE CAST<br>WOOT VENEER (VERIFY DESIGN ON DETAILS)<br>RTITION TYPE LEGEND ;<br>STING PARTITION<br>ISH TIKK. COAT-ING-FLOGE COACRETE<br>WALL FINISH SOCHOLD AND FINISH AS<br>PER WALL FINISH PER CARTED FLOGEN TO<br>BOTTORS LAB/REAM PLAATSTEDD AND FINISH AS<br>PER WALL FINISH SOCHOLD AND FINISH AS<br>PER WALL FINISH PER CHARTED FLOGEN TO<br>BOTTORS CHART PER BUCKDONCEN<br>CHART FINISHED FOR COACRETE<br>FINISH PARTITION<br>ISH THK COAST AND FINISH AS<br>PER CHARTER ON THE CHART PER PER THE COAD TO<br>BOTTORS CHART PER CHARTER OF COA TO<br>BOTTORS CHARTER OF COACRETE WALL                                                                                                                                                                                                                                                                                                                                                                                                                                                                                                                                                                                                                                |  |
| EXC-2<br>EXC-3<br>EXC-3<br>EXV-2<br>EXV-2<br>EXV-2<br>EXV-2<br>EXV-5<br>EXV-2<br>WF-1<br>WF-1<br>WF-2<br>WF-3<br>WF-4<br>WF-5<br>WF-6<br>WF-6<br>EXP-1<br>EXP-1                                                                                                                                                                                                                                                                                                                                                                                                                                                                                                                                                                                                                                                                                                                                                                                                                                                                                                                                                                                                                                                                                                                                                                                                                                                                                                                                                                                                                                                                                                                                                                                                                                                                                                                                                                                                                                                                                                                                                                                                                                                                                                                                                                                                                                                                                                                                                                                                                                                                                                                                                                                                                                                                                                                                                                                                                                                                                                                                                                                                                                                                                                                                                                                                                                    | SLAB, PREM<br>LOW SHEEN ACRYLIC LATEX PAINT ON 12HH<br>TWK MOSTLIKE PESISTANT GYPSUM BOARD ON<br>VETAL CELINE JOINT<br>LOW SHEEN ACRYLIC LATEX PAINT ON 12HH<br>THK MOSTLIKE PESISTANT GYPSUM BOARD ON<br>VETAL CELINE JOINT<br>ALL FINISHE LEGEND :<br>STING FINISHES<br>SEN-GLOSS LATEX PAINT FINISH<br>SOCKOOZSHI THK. POLISHED HOMOGENOUS WALL<br>TILE<br>EPOXY LINING<br>DOMONOZSHI THK. POLISHED HOMOGENOUS WALL<br>TILE<br>EPOXY LINING<br>SEN-GLOSS LATEX PAINT FINISH<br>SOCKOOZSHI THK. POLISHED HOMOGENOUS<br>WALL TILE<br>SEN-GLOSS LATEX PAINT FINISH<br>SOCKOOZSHI THK. POLISHED HOMOGENOUS<br>WALL TLE<br>SEN-GLOSS LATEX PAINT FINISH<br>SOCKOOZSHI THK. POLISHED HOMOGENOUS<br>SENI-COAT WALL COATING FINISH<br>ACCUSTIC PADDING<br>LHH THK. COLOR COATED GLASS<br>WOOD VENEER (VERHY DESIGN ON DETAILS)<br>RTITION TYPE LEGEND ;<br>STING PARTITION<br>STING PARTITION<br>ENTRY COAS THE FINISH CONCRETE<br>EXTERNOR WALL.                                                                                                                                                                                                                                                                                                                                                                                                                                                                                                                                                                                                                                                                                                                                                                                                                                                                                                                                                                                                                                                                                                                                                                                                                                                                                                                               |  |
| EXC-2<br>EXC-3<br>EXC-3<br>EXW-1<br>EXW-1<br>EXW-2<br>EXW-2<br>EXW-5<br>EXW-5<br>EXW-5<br>EXW-5<br>WF-1<br>WF-1<br>WF-2<br>WF-3<br>WF-4<br>WF-1<br>EXP-1<br>EXP-1<br>EXP-2<br>EXP-3                                                                                                                                                                                                                                                                                                                                                                                                                                                                                                                                                                                                                                                                                                                                                                                                                                                                                                                                                                                                                                                                                                                                                                                                                                                                                                                                                                                                                                                                                                                                                                                                                                                                                                                                                                                                                                                                                                                                                                                                                                                                                                                                                                                                                                                                                                                                                                                                                                                                                                                                                                                                                                                                                                                                                                                                                                                                                                                                                                                                                                                                                                                                                                                                                | SLAB, REAM<br>LOW SHEEN ACKYLIC LATEX FAINT ON 12HH<br>TWK MOSTLERE RESISTANT OYPSUM BOARD ON<br>RETAL CELLING JOIST<br>RELAL CELLING JOIST<br>ALL FINISTRE RESISTANT OYPSUM BOARD ON<br>GYPSUM BOARD ON HETAL CELLING JOIST<br>ALL FINISTE LEGEND :<br>STING FINISHES<br>SEN-GLOSS LATEX PAINT FINISH<br>SOCKOOZSHI THK. POLISHED HOMOGENOUS WALL<br>TILE<br>POXY LINING<br>LUQUE-APPLIED ELASTOMERIC WALL COATING<br>PAINTED FINISH WITH TRAFFIC STRIPE PATTERN<br>W FINISHES<br>SEN-GLOSS LATEX PAINT FINISH<br>SEM-GLOSS LATEX PAINT FINISH<br>SCOKOUZSEN<br>SEM-GLOSS LATEX PAINT FINISH<br>SCOKOUZSEN<br>SEM-GLOSS LATEX PAINT FINISH<br>SCOKOUCSEN<br>SEM-GLOSS LATEX PAINT FINISH<br>SCOKOUZSEN<br>SEM-GLOSS LATEX PAINT FINISH<br>SCOKOUZSEN<br>SEM-COATING COATED GLASS<br>WOOD VENEER (VERIFY DESIGN ON DETAILS)<br>RTITION TYPE LEGEND ;<br>STING PARTITION<br>SOFTIME, CHB 24F FIRE RATE OFLOOR TO<br>BOTTIME, CHB 24F FIRE RATE OFLOOR TO<br>SOFTIME CHB 24F FIRE RATE OFLOOR TO<br>BOTTIME, CHB 24F FIRE RATE OFLOOR TO<br>SOFTIME CHB 24F FIRE RATE OFLOOR TO<br>SOFTIME CHB 24F FIRE RATE OFLOOR TO<br>BOTTIME CHB 24F FIRE RATE OFLOOR TO<br>BOTTIME, CHB 24F FIRE RATE OFLOOR TO<br>BOTTIME SLAB/BEANF FIRE SATED FLOOR           |  |
| EXC-2<br>EXC-3<br>EXC-3<br>EXX-1<br>EXX-1<br>EXX-1<br>EXX-1<br>EXX-2<br>EXX-5<br>WF-2<br>WF-3<br>WF-3<br>WF-3<br>WF-6<br>EXI-1<br>EXP-1<br>EXP-4                                                                                                                                                                                                                                                                                                                                                                                                                                                                                                                                                                                                                                                                                                                                                                                                                                                                                                                                                                                                                                                                                                                                                                                                                                                                                                                                                                                                                                                                                                                                                                                                                                                                                                                                                                                                                                                                                                                                                                                                                                                                                                                                                                                                                                                                                                                                                                                                                                                                                                                                                                                                                                                                                                                                                                                                                                                                                                                                                                                                                                                                                                                                                                                                                                                   | SLAB, PEAM<br>LOW SHEEN ACRYLIC LATEX PAINT ON 12HH<br>TWK MOSTLIKE PESISTANT GYPSUM BOARD ON<br>PETAL CELING JOST<br>LOW SHEEN ACRYLIC LATEX PAINT ON 12HH<br>THK MOSTLIKE PESISTANT GYPSUM BOARD ON<br>PETAL CELING JOST<br>ALL FINISH LEGEND :<br>STING FINISHES<br>SEN-GLOSS LATEX PAINT FINISH<br>SOCKOOX25HH THK. POLISHED HOMOGENOUS WALL<br>TILE<br>EPOXY LINING<br>LUGUD-APPLIE ELASTOMERIC WALL COATING<br>PAINTED FINISH WITH TRAFFIC STRIFE PATTERN<br>W FINISHES<br>SEH-GLOSS LATEX PAINT FINISH<br>SEH-GLOSS LATEX PAINT FINISH<br>SEH-GLOSS LATEX PAINT FINISH<br>SEH-GLOSS LATEX PAINT FINISH<br>SEM-GOAT WALL COATING FINISH<br>SIGNCOOX25HH THK. POLISHED HOMOGENOUS<br>WALL TLE<br>SKIH COAT WALL COATING FINISH<br>ACCUSTIC PAIDDING<br>LHH THK. COLOR COATED GLASS<br>WOOD VENEER (VERIFY DESIGN ON DETAILS)<br>RTITION TYPE LEGEND ;<br>STING PARTITION<br>SCHOOLE STRUCTURAL CONCRETE WALL<br>POINT BLAB/BEAM FINISH CONCRETE<br>EXTENGO WALL<br>REIMFORCED STRUCTURAL CONCRETE WALL<br>SCHOOLE SCHOLE CONCRETE<br>EXTENGE WALL PRISE ON ON DETAILS)<br>STING PARTITION<br>SOME THK. CHE QUOR TO BOTTOM SLABBEAMP<br>PLATTERD AND FINISH AS FRE WALL FINISHES<br>SCHOLE<br>Y PARTITION<br>SOME THK. CHE OF NOS BOTTOM SLABBEAMP<br>PLATERED AND FINISH AS FRE WALL FINISHES                                                                                                                                                                                                                                                                                                                                                                                                                                                                                                                                                                                                                                                                                                                                                                                                                                                                                                                                                                         |  |
| EXC-2<br>EXC-3<br>EXC-3<br>EXX-4<br>EXX-4<br>EXX-4<br>EXX-4<br>EXX-4<br>EXX-4<br>EXX-4<br>EXX-4<br>WF-3<br>WF-4<br>WF-3<br>WF-4<br>EXX-4<br>EXX-4<br>EXX-4<br>EXX-4<br>EXX-4<br>EXX-4<br>EXX-4<br>EXX-4<br>EXX-4<br>EXX-4<br>EXX-4<br>EXX-4<br>EXX-4<br>EXX-4<br>EXX-4<br>EXX-4<br>EXX-4<br>EXX-4<br>EXX-4<br>EXX-4<br>EXX-4<br>EXX-4<br>EXX-4<br>EXX-4<br>EXX-4<br>EXX-4<br>EXX-4<br>EXX-4<br>EXX-4<br>EXX-4<br>EXX-4<br>EXX-4<br>EXX-4<br>EXX-4<br>EXX-4<br>EXX-4<br>EXX-4<br>EXX-4<br>EXX-4<br>EXX-4<br>EXX-4<br>EXX-4<br>EXX-4<br>EXX-4<br>EXX-4<br>EXX-4<br>EXX-4<br>EXX-4<br>EXX-4<br>EXX-4<br>EXX-4<br>EXX-4<br>EXX-4<br>EXX-4<br>EXX-4<br>EXX-4<br>EXX-4<br>EXX-4<br>EXX-4<br>EXX-4<br>EXX-4<br>EXX-4<br>EXX-4<br>EXX-4<br>EXX-4<br>EXX-4<br>EXX-4<br>EXX-4<br>EXX-4<br>EXX-4<br>EXX-4<br>EXX-4<br>EXX-4<br>EXX-4<br>EXX-4<br>EXX-4<br>EXX-4<br>EXX-4<br>EXX-4<br>EXX-4<br>EXX-4<br>EXX-4<br>EXX-4<br>EXX-4<br>EXX-4<br>EXX-4<br>EXX-4<br>EXX-4<br>EXX-4<br>EXX-4<br>EXX-4<br>EXX-4<br>EXX-4<br>EXX-4<br>EXX-4<br>EXX-4<br>EXX-4<br>EXX-4<br>EXX-4<br>EXX-4<br>EXX-4<br>EXX-4<br>EXX-4<br>EXX-4<br>EXX-4<br>EXX-4<br>EXX-4<br>EXX-4<br>EXX-4<br>EXX-4<br>EXX-4<br>EXX-4<br>EXX-4<br>EXX-4<br>EXX-4<br>EXX-4<br>EXX-4<br>EXX-4<br>EXX-4<br>EXX-4<br>EXX-4<br>EXX-4<br>EXX-4<br>EXX-4<br>EXX-4<br>EXX-4<br>EXX-4<br>EXX-4<br>EXX-4<br>EXX-4<br>EXX-4<br>EXX-4<br>EXX-4<br>EXX-4<br>EXX-4<br>EXX-4<br>EXX-4<br>EXX-4<br>EXX-4<br>EXX-4<br>EXX-4<br>EXX-4<br>EXX-4<br>EXX-4<br>EXX-4<br>EXX-4<br>EXX-4<br>EXX-4<br>EXX-4<br>EXX-4<br>EXX-4<br>EXX-4<br>EXX-4<br>EXX-4<br>EXX-4<br>EXX-4<br>EXX-4<br>EXX-4<br>EXX-4<br>EXX-4<br>EXX-4<br>EXX-4<br>EXX-4<br>EXX-4<br>EXX-4<br>EXX-4<br>EXX-4<br>EXX-4<br>EXX-4<br>EXX-4<br>EXX-4<br>EXX-4<br>EXX-4<br>EXX-4<br>EXX-4<br>EXX-4<br>EXX-4<br>EXX-4<br>EXX-4<br>EXX-4<br>EXX-4<br>EXX-4<br>EXX-4<br>EXX-4<br>EXX-4<br>EXX-4<br>EXX-4<br>EXX-4<br>EXX-4<br>EXX-4<br>EXX-4<br>EXX-4<br>EXX-4<br>EXX-4<br>EXX-4<br>EXX-4<br>EXX-4<br>EXX-4<br>EXX-4<br>EXX-4<br>EXX-4<br>EXX-4<br>EXX-4<br>EXX-4<br>EXX-4<br>EXX-4<br>EXX-4<br>EXX-4<br>EXX-4<br>EXX-4<br>EXX-4<br>EXX-4<br>EXX-4<br>EXX-4<br>EXX-4<br>EXX-4<br>EXX-4<br>EXX-4<br>EXX-4<br>EXX-4<br>EXX-4<br>EXX-4<br>EXX-4<br>EXX-4<br>EXX-4<br>EXX-4<br>EXX-4<br>EXX-4<br>EXX-4<br>EXX-4<br>EXX-4<br>EXX-4<br>EXX-4<br>EXX-4<br>EXX-4<br>EXX-4<br>EXX-4<br>EXX-4<br>EXX-4<br>EXX-4<br>EXX-4<br>EXX-4<br>EXX-4<br>EXX-4<br>EXX-4<br>EXX-4<br>EXX-4<br>EXX-4<br>EXX-4<br>EXX-4<br>EXX-4<br>EXX-4<br>EXX-4<br>EXX-4<br>EXX-4<br>EXX-4<br>EXX-4<br>EXX-4<br>EXX-4<br>EXX-4<br>EXX-4<br>EXX-4<br>EXX-4<br>EXX-4<br>EXX-4<br>EXX-4<br>EXX-4<br>EXX-4<br>EXX-4<br>EXX-4<br>EXX-4<br>EXX-4<br>EXX-4<br>EXX-4<br>EXX-4<br>EXX-4<br>EXX-4<br>EXX-4<br>EXX-4<br>EXX-4<br>EXX-4<br>EXX-4<br>EXX-4<br>EXX-4<br>EXX-4<br>EXX-4<br>EXX-4<br>EXX-4<br>EXX-4<br>EXX-4<br>EXX-4<br>EXX-4<br>EXX-4<br>EXX-4<br>EXX-4<br>EXX-4<br>EXX-4<br>EXX-4<br>EXX-4<br>EXX-4<br>EXX-4<br>EXX-4<br>EXX-4<br>EXX-4<br>EXX-4<br>EXX-4<br>EXX-4<br>EXX-4<br>EXX-4<br>EXX-4<br>EXX-4<br>EXX-4<br>EXX-4<br>EXX-4<br>EXX-4<br>EXX-4<br>EXX-4<br>EXX-4<br>EXX-4<br>EXX-4<br>EXX-4<br>EXX-4<br>EXX-4<br>EXX-4<br>EXX-4<br>EXX-4<br>EXX-                                                                                                                                                                                                      | SLAB, PREM<br>LOW SHEEN ACRYLIC LATEX PAINT ON 12HH<br>THE MOSTLEME RESISTANT OFFENH BOARD ON<br>VEFT LA SERVICE LATEX PAINT ON 12HH<br>THE MOSTLEME RESISTANT OFFENH BOARD ON<br>VEFT LA SERVICE LATEX PAINT ON 12HH THK<br>OFFENH BOARD ON HETAL CELLING JOIST<br>ALLL FINISH LEGEND :<br>STING FINISHES<br>SEN-GLOSS LATEX PAINT FINISH<br>SOCKOOX25HH THK. POLISHED HOMOGENOUS WALL<br>TILE<br>POVY LINING<br>LUQUE-APPLIED ELASTOMERIC WALL COATING<br>PAINTED FINISH WITH TRAFFIC STIFFE PATTERN<br>W FINISHES<br>SEM-GLOSS LATEX PAINT FINISH<br>SEM-GLOSS LATEX PAINT FINISH<br>ACOUSTIC PADDING<br>LHM THK. COLOR COATED GLASS<br>WOOD VEEREY (VERIFY DESING ON DETALS)<br>RTITION TYPE LEGEND ;<br>STING PARTITION<br>STING PARTITION<br>STING PARTITION<br>STING PARTITION<br>SEM-TIKK. CAST-IN-FLACE CONCRETE WALL<br>BOMM THK. CAST-IN-FLACE CONCRETE<br>EXTERIOR WALL<br>REIM-PORCED STRUCTURAL CONCRETE WALL<br>BOMM THK. CAST-IN-FLACE CONCRETE<br>EXTERIOR WALL<br>SEM-THK CAST-IN-FLACE CONCRETE<br>EXTERIOR WALL<br>SOM THK CAST-IN-FLACE CONCRETE<br>WALL PREVED SCHOOLE<br>SOM THK. CAST-IN-FLACE CONCRETE<br>SUBJECT ON BASE SCHOLE<br>SOM THK. CAST-IN-FLACE CONCRETE<br>SUBJECT ON SLASSERAPI SCHOLE<br>SOM THK. CAST-IN-FLACE CONCRETE<br>SUBJECT ON SLASSERAPI SCHOLE<br>SOM THK. CAST-IN-FLACE SCHOLE<br>SOM THK. CHE PLUE TO BOTTON SLASSERAPI<br>SOM THK. CHE PLUE TO BOTTON SLASSERAPI<br>SOM THK. CHE PLUE TO BOTTON SLASSERAP |  |
| EXC-2<br>EXC-3<br>EXC-3<br>EXX-1<br>EXX-1<br>EXX-1<br>EXX-2<br>EXX-2<br>EXX-2<br>WF-1<br>WF-2<br>WF-2<br>WF-2<br>WF-2<br>WF-3<br>WF-2<br>WF-2<br>EXX-2<br>EXX-2<br>EXX-2<br>EXX-2<br>EXX-2<br>EXX-2<br>EXX-2<br>EXX-2<br>EXX-2<br>EXX-2<br>EXX-2<br>EXX-2<br>EXX-2<br>EXX-2<br>EXX-2<br>EXX-2<br>EXX-2<br>EXX-2<br>EXX-2<br>EXX-2<br>EXX-2<br>EXX-2<br>EXX-2<br>EXX-2<br>EXX-2<br>EXX-2<br>EXX-2<br>EXX-2<br>EXX-2<br>EXX-2<br>EXX-2<br>EXX-2<br>EXX-2<br>EXX-2<br>EXX-2<br>EXX-2<br>EXX-2<br>EXX-2<br>EXX-2<br>EXX-2<br>EXX-2<br>EXX-2<br>EXX-2<br>EXX-2<br>EXX-2<br>EXX-2<br>EXX-2<br>EXX-2<br>EXX-2<br>EXX-2<br>EXX-2<br>EXX-2<br>EXX-2<br>EXX-2<br>EXX-2<br>EXX-2<br>EXX-2<br>EXX-2<br>EXX-2<br>EXX-2<br>EXX-2<br>EXX-2<br>EXX-2<br>EXX-2<br>EXX-2<br>EXX-2<br>EXX-2<br>EXX-2<br>EXX-2<br>EXX-2<br>EXX-2<br>EXX-2<br>EXX-2<br>EXX-2<br>EXX-2<br>EXX-2<br>EXX-2<br>EXX-2<br>EXX-2<br>EXX-2<br>EXX-2<br>EXX-2<br>EXX-2<br>EXX-2<br>EXX-2<br>EXX-2<br>EXX-2<br>EXX-2<br>EXX-2<br>EXX-2<br>EXX-2<br>EXX-2<br>EXX-2<br>EXX-2<br>EXX-2<br>EXX-2<br>EXX-2<br>EXX-2<br>EXX-2<br>EXX-2<br>EXX-2<br>EXX-2<br>EXX-2<br>EXX-2<br>EXX-2<br>EXX-2<br>EXX-2<br>EXX-2<br>EXX-2<br>EXX-2<br>EXX-2<br>EXX-2<br>EXX-2<br>EXX-2<br>EXX-2<br>EXX-2<br>EXX-2<br>EXX-2<br>EXX-2<br>EXX-2<br>EXX-2<br>EXX-2<br>EXX-2<br>EXX-2<br>EXX-2<br>EXX-2<br>EXX-2<br>EXX-2<br>EXX-2<br>EXX-2<br>EXX-2<br>EXX-2<br>EXX-2<br>EXX-2<br>EXX-2<br>EXX-2<br>EXX-2<br>EXX-2<br>EXX-2<br>EXX-2<br>EXX-2<br>EXX-2<br>EXX-2<br>EXX-2<br>EXX-2<br>EXX-2<br>EXX-2<br>EXX-2<br>EXX-2<br>EXX-2<br>EXX-2<br>EXX-2<br>EXX-2<br>EXX-2<br>EXX-2<br>EXX-2<br>EXX-2<br>EXX-2<br>EXX-2<br>EXX-2<br>EXX-2<br>EXX-2<br>EXX-2<br>EXX-2<br>EXX-2<br>EXX-2<br>EXX-2<br>EXX-2<br>EXX-2<br>EXX-2<br>EXX-2<br>EXX-2<br>EXX-2<br>EXX-2<br>EXX-2<br>EXX-2<br>EXX-2<br>EXX-2<br>EXX-2<br>EXX-2<br>EXX-2<br>EXX-2<br>EXX-2<br>EXX-2<br>EXX-2<br>EXX-2<br>EXX-2<br>EXX-2<br>EXX-2<br>EXX-2<br>EXX-2<br>EXX-2<br>EXX-2<br>EXX-2<br>EXX-2<br>EXX-2<br>EXX-2<br>EXX-2<br>EXX-2<br>EXX-2<br>EXX-2<br>EXX-2<br>EXX-2<br>EXX-2<br>EXX-2<br>EXX-2<br>EXX-2<br>EXX-2<br>EXX-2<br>EXX-2<br>EXX-2<br>EXX-2<br>EXX-2<br>EXX-2<br>EXX-2<br>EXX-2<br>EXX-2<br>EXX-2<br>EXX-2<br>EXX-2<br>EXX-2<br>EXX-2<br>EXX-2<br>EXX-2<br>EXX-2<br>EXX-2<br>EXX-2<br>EXX-2<br>EXX-2<br>EXX-2<br>EXX-2<br>EXX-2<br>EXX-2<br>EXX-2<br>EXX-2<br>EXX-2<br>EXX-2<br>EXX-2<br>EXX-2<br>EXX-2<br>EXX-2<br>EXX-2<br>EXX-2<br>EXX-2<br>EXX-2<br>EXX-2<br>EXX-2<br>EXX-2<br>EXX-2<br>EXX-2<br>EXX-2<br>EXX-2<br>EXX-2<br>EXX-2<br>EXX-2<br>EXX-2<br>EXX-2<br>EXX-2<br>EXX-2<br>EXX-2<br>EXX-2<br>EXX-2<br>EXX-2<br>EXX-2<br>EXX-2<br>EXX-2<br>EXX-2<br>EXX-2<br>EXX-2<br>EXX-2<br>EXX-2<br>EXX-2<br>EXX-2<br>EXX-2<br>EXX-2<br>EXX-2<br>EXX-2<br>EXX-2<br>EXX-2<br>EXX-2<br>EXX-2<br>EXX-2<br>EXX-2<br>EXX-2<br>EXX-2<br>EXX-2<br>EXX-2<br>EXX-2<br>EXX-2<br>EXX-2<br>EXX-2<br>EXX-2<br>EXX-2<br>EXX-2<br>EXX-2<br>EXX-2<br>EXX-2<br>EXX-2<br>EXX-2<br>EXX-2<br>EXX-2<br>EXX-2<br>EXX-2<br>EXX-2<br>EXX-2<br>EXX-2<br>EXX-2<br>EXX-2<br>EXX-2<br>EXX-2<br>EXX-2<br>EXX-2<br>EXX-2<br>EXX-2<br>EXX-2<br>EXX-2<br>EXX-2<br>EXX-2<br>EXX-2<br>EXX-2<br>EXX-2<br>EXX-2<br>EXX-2<br>EXX-2<br>EXX-2<br>EX                                                                                                                                                                                                   | SLAB, PREM<br>LOW SHEEN ACKYLIC LATEX PAINT ON 12HH<br>THY MOSTREMERSISTANT OFFSUM BOARD ON<br>PETAL CELINE DESISTANT OFFSUM BOARD ON<br>PETAL CELINE DESISTANT OFFSUM BOARD ON<br>PETAL CELINE DISTINGTION HERIT FINISH<br>SEMI-GLOSS LATEX PAINT FINISH<br>SOCKOUZSHI THIK. POLISHED HOMOGENOUS WALL<br>TILE<br>POXYLINING<br>LUQUE-APPLIED ELASTOMERIC WALL COATING<br>PAINTED FINISHES<br>SEMI-GLOSS LATEX PAINT FINISH<br>SOCKOUZSHI THIK. POLISHED HOMOGENOUS WALL<br>TILE<br>POXYLINING<br>LUQUE-APPLIED ELASTOMERIC WALL COATING<br>PAINTED FINISH WITH TRAFFIC STRIFE PATTERN<br>W FINISHES<br>SEMI-GLOSS LATEX PAINT FINISH<br>SEMI-GLOSS LATEX PAINT FINISH<br>SEMI-GLOSS LATEX PAINT FINISH<br>SEMI-GLOSS LATEX PAINT FINISH<br>ACCUSTIC PADDING<br>LIME THIK. COLOR COATED GLASS<br>WOOD VEREER (VERIFY DESION ON DETAILS)<br>RTITION TYPE LEGEND ;<br>STING PARTITION<br>STING PARTITION<br>SIGNED SCHORED SCHORE WALL<br>PRIMARED SCHOLED SCHORED SCHORED SCHORED SCHORED SCHORED SCHORED SCHOLED<br>SCHOLED STRUCTURAL CONCRETE WALL<br>PRIMARED SCHOLED SCHORED SCHORED SCHORED SCHOLED SCHOLED SCHOLED SCHOLED SCHOLED SCHOLED SCHOLED SCHOLED SCHOLED<br>SCHORED SCHOLED SCHOLED SCHORED SCHORED SCHOLED SCHOLED<br>SCHORED STRUCTURAL CONCRETE WALL FINISHED SCHOLED S                                                                 |  |
| EXC-2<br>EXC-3<br>EXC-5<br>EXC-5<br>EXX-4<br>EXX-1<br>EXX-2<br>EXX-4<br>EXX-4<br>EXX-5<br>WF-6<br>WF-1<br>WF-2<br>WF-3<br>EXP-3<br>EXP-3<br>EXP-3<br>EXP-4<br>EXP-4<br>EXP-4                                                                                                                                                                                                                                                                                                                                                                                                                                                                                                                                                                                                                                                                                                                                                                                                                                                                                                                                                                                                                                                                                                                                                                                                                                                                                                                                                                                                                                                                                                                                                                                                                                                                                                                                                                                                                                                                                                                                                                                                                                                                                                                                                                                                                                                                                                                                                                                                                                                                                                                                                                                                                                                                                                                                                                                                                                                                                                                                                                                                                                                                                                                                                                                                                       | SLAB, PREM<br>LOW SHEEN ACKYLIC LATEX PAINT ON 12HH<br>THY MOSTREMERSISTANT OFFSUM BOARD ON<br>PETAL CELINE DESISTANT OFFSUM BOARD ON<br>PETAL CELINE DESISTANT OFFSUM BOARD ON<br>PETAL CELINE DISTINGTION HERIT FINISH<br>SEMI-GLOSS LATEX PAINT FINISH<br>SOCKOUZSHI THIK. POLISHED HOMOGENOUS WALL<br>TILE<br>POXYLINING<br>LUQUE-APPLIED ELASTOMERIC WALL COATING<br>PAINTED FINISHES<br>SEMI-GLOSS LATEX PAINT FINISH<br>SOCKOUZSHI THIK. POLISHED HOMOGENOUS WALL<br>TILE<br>POXYLINING<br>LUQUE-APPLIED ELASTOMERIC WALL COATING<br>PAINTED FINISH WITH TRAFFIC STRIFE PATTERN<br>W FINISHES<br>SEMI-GLOSS LATEX PAINT FINISH<br>SEMI-GLOSS LATEX PAINT FINISH<br>SEMI-GLOSS LATEX PAINT FINISH<br>SEMI-GLOSS LATEX PAINT FINISH<br>ACCUSTIC PADDING<br>LIME THIK. COLOR COATED GLASS<br>WOOD VEREER (VERIFY DESION ON DETAILS)<br>RTITION TYPE LEGEND ;<br>STING PARTITION<br>STING PARTITION<br>SIGNED SCHORED SCHORE WALL<br>PRIMARED SCHOLED SCHORED SCHORED SCHORED SCHORED SCHORED SCHORED SCHOLED<br>SCHOLED STRUCTURAL CONCRETE WALL<br>PRIMARED SCHOLED SCHORED SCHORED SCHORED SCHOLED SCHOLED SCHOLED SCHOLED SCHOLED SCHOLED SCHOLED SCHOLED SCHOLED<br>SCHORED SCHOLED SCHOLED SCHORED SCHORED SCHOLED SCHOLED<br>SCHORED STRUCTURAL CONCRETE WALL FINISHED SCHOLED S                                                                 |  |
| EXC-2<br>EXC-3<br>EXU-3<br>EXU-3<br>EXU-3<br>EXU-4<br>EXU-3<br>EXU-3<br>EXU-3<br>EXU-3<br>WF-4<br>WF-4<br>WF-4<br>WF-3<br>WF-6<br>WF-6<br>EXU-3<br>EXU-3<br>EXU-3<br>EXU-3<br>EXU-3<br>EXU-3<br>EXU-3<br>EXU-3<br>EXU-3<br>EXU-3<br>EXU-3<br>EXU-3<br>EXU-3<br>EXU-3<br>EXU-3<br>EXU-3<br>EXU-3<br>EXU-3<br>EXU-3<br>EXU-3<br>EXU-3<br>EXU-3<br>EXU-3<br>EXU-3<br>EXU-3<br>EXU-3<br>EXU-3<br>EXU-3<br>EXU-3<br>EXU-3<br>EXU-3<br>EXU-3<br>EXU-3<br>EXU-3<br>EXU-3<br>EXU-3<br>EXU-3<br>EXU-3<br>EXU-3<br>EXU-3<br>EXU-3<br>EXU-3<br>EXU-3<br>EXU-3<br>EXU-3<br>EXU-3<br>EXU-3<br>EXU-3<br>EXU-3<br>EXU-3<br>EXU-3<br>EXU-3<br>EXU-3<br>EXU-3<br>EXU-3<br>EXU-3<br>EXU-3<br>EXU-3<br>EXU-3<br>EXU-3<br>EXU-3<br>EXU-3<br>EXU-3<br>EXU-3<br>EXU-3<br>EXU-3<br>EXU-3<br>EXU-3<br>EXU-3<br>EXU-3<br>EXU-3<br>EXU-3<br>EXU-3<br>EXU-3<br>EXU-3<br>EXU-3<br>EXU-3<br>EXU-3<br>EXU-3<br>EXU-3<br>EXU-3<br>EXU-3<br>EXU-3<br>EXU-3<br>EXU-3<br>EXU-3<br>EXU-3<br>EXU-3<br>EXU-3<br>EXU-3<br>EXU-3<br>EXU-3<br>EXU-3<br>EXU-3<br>EXU-3<br>EXU-3<br>EXU-3<br>EXU-3<br>EXU-3<br>EXU-3<br>EXU-3<br>EXU-3<br>EXU-3<br>EXU-3<br>EXU-3<br>EXU-3<br>EXU-3<br>EXU-3<br>EXU-3<br>EXU-3<br>EXU-3<br>EXU-3<br>EXU-3<br>EXU-3<br>EXU-3<br>EXU-3<br>EXU-3<br>EXU-3<br>EXU-3<br>EXU-3<br>EXU-3<br>EXU-3<br>EXU-3<br>EXU-3<br>EXU-3<br>EXU-3<br>EXU-3<br>EXU-3<br>EXU-3<br>EXU-3<br>EXU-3<br>EXU-3<br>EXU-3<br>EXU-3<br>EXU-3<br>EXU-3<br>EXU-3<br>EXU-3<br>EXU-3<br>EXU-3<br>EXU-3<br>EXU-3<br>EXU-3<br>EXU-3<br>EXU-3<br>EXU-3<br>EXU-3<br>EXU-3<br>EXU-3<br>EXU-3<br>EXU-3<br>EXU-3<br>EXU-3<br>EXU-3<br>EXU-3<br>EXU-3<br>EXU-3<br>EXU-3<br>EXU-3<br>EXU-3<br>EXU-3<br>EXU-3<br>EXU-3<br>EXU-3<br>EXU-3<br>EXU-3<br>EXU-3<br>EXU-3<br>EXU-3<br>EXU-3<br>EXU-3<br>EXU-3<br>EXU-3<br>EXU-3<br>EXU-3<br>EXU-3<br>EXU-3<br>EXU-3<br>EXU-3<br>EXU-3<br>EXU-3<br>EXU-3<br>EXU-3<br>EXU-3<br>EXU-3<br>EXU-3<br>EXU-3<br>EXU-3<br>EXU-3<br>EXU-3<br>EXU-3<br>EXU-3<br>EXU-3<br>EXU-3<br>EXU-3<br>EXU-3<br>EXU-3<br>EXU-3<br>EXU-3<br>EXU-3<br>EXU-3<br>EXU-3<br>EXU-3<br>EXU-3<br>EXU-3<br>EXU-3<br>EXU-3<br>EXU-3<br>EXU-3<br>EXU-3<br>EXU-3<br>EXU-3<br>EXU-3<br>EXU-3<br>EXU-3<br>EXU-3<br>EXU-3<br>EXU-3<br>EXU-3<br>EXU-3<br>EXU-3<br>EXU-3<br>EXU-3<br>EXU-3<br>EXU-3<br>EXU-3<br>EXU-3<br>EXU-3<br>EXU-3<br>EXU-3<br>EXU-3<br>EXU-3<br>EXU-3<br>EXU-3<br>EXU-3<br>EXU-3<br>EXU-3<br>EXU-3<br>EXU-3<br>EXU-3<br>EXU-3<br>EXU-3<br>EXU-3<br>EXU-3<br>EXU-3<br>EXU-3<br>EXU-3<br>EXU-3<br>EXU-3<br>EXU-3<br>EXU-3<br>EXU-3<br>EXU-3<br>EXU-3<br>EXU-3<br>EXU-3<br>EXU-3<br>EXU-3<br>EXU-3<br>EXU-3<br>EXU-3<br>EXU-3<br>EXU-3<br>EXU-3<br>EXU-3<br>EXU-3<br>EXU-3<br>EXU-3<br>EXU-3<br>EXU-3<br>EXU-3<br>EXU-3<br>EXU-3<br>EXU-3<br>EXU-3<br>EXU-3<br>EXU-3<br>EXU-3<br>EXU-3<br>EXU-3<br>EXU-3<br>EXU-3<br>EXU-3<br>EXU-3<br>EXU-3<br>EXU-3<br>EXU-3<br>EXU-3<br>EXU-3<br>EXU-3<br>EXU-3<br>EXU-3<br>EXU-3<br>EXU-3<br>EXU-3<br>EXU-3<br>EXU-3<br>EXU-3<br>EXU-3<br>EXU-3<br>EXU-3<br>EXU-3<br>EXU-3<br>EXU-3<br>EXU-3<br>EXU-3<br>EXU-3<br>EXU-3<br>EXU-3<br>EXU-3<br>EXU-3<br>EXU-3<br>EXU-3<br>EXU-3<br>EXU-3<br>EXU-3<br>EXU-3<br>EXU-3<br>EXU-3<br>EXU-3<br>EXU-3<br>EXU-3<br>EXU-3<br>EXU-3<br>EXU-3<br>EXU-3                                                                                                                                                                                                       | SLAB: PREAM<br>DUB SHEEN ACTIVE CLITEX FAINT ON 120H<br>METAL CELLING SHEEN ACTIVE FAINT ON 120H<br>METAL CELLING SHEEN AT OVERALM BOARD ON<br>METAL CELLING SHEEN AT OVERALM BOARD ON<br>METAL CELLING SHEEN AT<br>ALL FINISH SHEEN<br>SEM-GLOSS LATEX PAINT FINISH<br>SEM-GLOSS LATEX PAINT FINISH<br>SOCKOOX259H THK, POLISHED HONOGENOUS WALL<br>TILE<br>POXY LINING<br>LIQUID-APPLIED ELASTONERIC WALL COATING<br>PAINTED FINISH WITH TRAFFIC STRIPE PATTERN<br>N FINISHES<br>SEM-GLOSS LATEX PAINT FINISH<br>SOCKOOX259H THK, POLISHED HONOGENOUS<br>WALL TILE<br>SKIM COAT WALL COATING FINISH<br>SOCKOOX259H THK, POLISHED HONOGENOUS<br>WALL TILE<br>SKIM COAT WALL COATING FINISH<br>SOCKOOX259H THK, POLISHED HONOGENOUS<br>WALL TILE<br>SKIM COAT WALL COATING FINISH<br>ACOUSTIC PADDING<br>LIGUT FINISHED<br>STING PARTITION<br>TYPE LEGSTIM FOR AN FINISH<br>STING PARTITION<br>125M THK, CAST-WH-FLACE CONCRETE<br>SKITEROR WALL FINISH FINISH<br>STOTOM SLABIEN FINISH AS FER WALL FINISHED<br>STOTOM SLABIEN FINISH AS FER WALL FINISHED<br>STOTOM SLABIEN FINISH AS FER WALL FINISHED<br>STOTOM SLABIENT FINISH<br>STOTOM SLABIENT FINISH<br>SCHEDUC STORE STORE SCHEDUC<br>SOM THK, CHI FUCH THE SCHED FINISH<br>SCHEDUC STORE SCHED FINISH<br>SCHEDUC STOTOM SLABIENT FINISH<br>SCHEDUC STORE SCHED FOR THE SCHED FINISH<br>SCHEDUC SCHED FINISH AS FER WALL FINISHED<br>SCHEDUC SCHED FOR THE SCHED AS FER<br>WALL FINISH SCHED AND FINISH SCHED AS FER<br>WALL FINISH SCHED.                                                            |  |
| EXC-2<br>EXC-3<br>EXW-4<br>EXW-1<br>EXW-2<br>EXW-4<br>EXW-5<br>EXW-5<br>WF-4<br>WF-4<br>WF-4<br>WF-4<br>EXW-5<br>EXP-1<br>EXP-1<br>EXP-2<br>EXP-2<br>EXP-2<br>EXP-2<br>EXP-2<br>EXP-2<br>EXP-4<br>EXP-2<br>EXP-2<br>EXP-4<br>EXP-2<br>EXP-4<br>EXP-2<br>EXP-4<br>EXP-2<br>EXP-4<br>EXP-2<br>EXP-4<br>EXP-2<br>EXP-4<br>EXP-2<br>EXP-4<br>EXP-2<br>EXP-4<br>EXP-2<br>EXP-4<br>EXP-2<br>EXP-4<br>EXP-2<br>EXP-4<br>EXP-2<br>EXP-4<br>EXP-2<br>EXP-4<br>EXP-2<br>EXP-4<br>EXP-2<br>EXP-4<br>EXP-2<br>EXP-4<br>EXP-2<br>EXP-4<br>EXP-2<br>EXP-4<br>EXP-2<br>EXP-4<br>EXP-2<br>EXP-4<br>EXP-2<br>EXP-4<br>EXP-2<br>EXP-4<br>EXP-2<br>EXP-4<br>EXP-2<br>EXP-4<br>EXP-2<br>EXP-4<br>EXP-2<br>EXP-4<br>EXP-2<br>EXP-4<br>EXP-2<br>EXP-4<br>EXP-2<br>EXP-4<br>EXP-2<br>EXP-4<br>EXP-2<br>EXP-4<br>EXP-2<br>EXP-4<br>EXP-2<br>EXP-4<br>EXP-2<br>EXP-4<br>EXP-2<br>EXP-4<br>EXP-2<br>EXP-4<br>EXP-2<br>EXP-4<br>EXP-2<br>EXP-4<br>EXP-2<br>EXP-4<br>EXP-2<br>EXP-4<br>EXP-2<br>EXP-4<br>EXP-2<br>EXP-4<br>EXP-2<br>EXP-4<br>EXP-2<br>EXP-4<br>EXP-2<br>EXP-4<br>EXP-2<br>EXP-4<br>EXP-2<br>EXP-4<br>EXP-2<br>EXP-4<br>EXP-2<br>EXP-2<br>EXP-4<br>EXP-2<br>EXP-2<br>EXP-4<br>EXP-2<br>EXP-4<br>EXP-2<br>EXP-2<br>EXP-4<br>EXP-2<br>EXP-2<br>EXP-2<br>EXP-2<br>EXP-2<br>EXP-2<br>EXP-2<br>EXP-2<br>EXP-2<br>EXP-2<br>EXP-2<br>EXP-2<br>EXP-2<br>EXP-2<br>EXP-2<br>EXP-2<br>EXP-2<br>EXP-2<br>EXP-2<br>EXP-2<br>EXP-2<br>EXP-2<br>EXP-2<br>EXP-2<br>EXP-2<br>EXP-2<br>EXP-2<br>EXP-2<br>EXP-2<br>EXP-2<br>EXP-2<br>EXP-2<br>EXP-2<br>EXP-2<br>EXP-2<br>EXP-2<br>EXP-2<br>EXP-2<br>EXP-2<br>EXP-2<br>EXP-2<br>EXP-2<br>EXP-2<br>EXP-2<br>EXP-2<br>EXP-2<br>EXP-2<br>EXP-2<br>EXP-2<br>EXP-2<br>EXP-2<br>EXP-2<br>EXP-2<br>EXP-2<br>EXP-2<br>EXP-2<br>EXP-2<br>EXP-2<br>EXP-2<br>EXP-2<br>EXP-2<br>EXP-2<br>EXP-2<br>EXP-2<br>EXP-2<br>EXP-2<br>EXP-2<br>EXP-2<br>EXP-2<br>EXP-2<br>EXP-2<br>EXP-2<br>EXP-2<br>EXP-2<br>EXP-2<br>EXP-2<br>EXP-2<br>EXP-2<br>EXP-2<br>EXP-2<br>EXP-2<br>EXP-2<br>EXP-2<br>EXP-2<br>EXP-2<br>EXP-2<br>EXP-2<br>EXP-2<br>EXP-2<br>EXP-2<br>EXP-2<br>EXP-2<br>EXP-2<br>EXP-2<br>EXP-2<br>EXP-2<br>EXP-2<br>EXP-2<br>EXP-2<br>EXP-2<br>EXP-2<br>EXP-2<br>EXP-2<br>EXP-2<br>EXP-2<br>EXP-2<br>EXP-2<br>EXP-2<br>EXP-2<br>EXP-2<br>EXP-2<br>EXP-2<br>EXP-2<br>EXP-2<br>EXP-2<br>EXP-2<br>EXP-2<br>EXP-2<br>EXP-2<br>EXP-2<br>EXP-2<br>EXP-2<br>EXP-2<br>EXP-2<br>EXP-2<br>EXP-2<br>EXP-2<br>EXP-2<br>EXP-2<br>EXP-2<br>EXP-2<br>EXP-2<br>EXP-2<br>EXP-2<br>EXP-2<br>EXP-2<br>EXP-2<br>EXP-2<br>EXP-2<br>EXP-2<br>EXP-2<br>EXP-2<br>EXP-2<br>EXP-2<br>EXP-2<br>EXP-2<br>EXP-2<br>EXP-2<br>EXP-2<br>EXP-2<br>EXP-2<br>EXP-2<br>EXP-2<br>EXP-2<br>EXP-2<br>EXP-2<br>EXP-2<br>EXP-2<br>EXP-2<br>EXP-2<br>EXP-2<br>EXP-2<br>EXP-2<br>EXP-2<br>EXP-2<br>EXP-2<br>EXP-2<br>EXP-2<br>EXP-2<br>EXP-2<br>EXP-2<br>EXP-2<br>EXP-2<br>EXP-2<br>EXP-2<br>EXP-2<br>EXP-2<br>EXP-2<br>EXP-2<br>EXP-2<br>EXP-2<br>EXP-2<br>EXP-2<br>EXP-2<br>EXP-2<br>EXP-2<br>EXP-2<br>EXP-2<br>EXP-2<br>EXP-2<br>EXP-2<br>EXP-2<br>EXP-2<br>EXP-2<br>EXP-2<br>EXP-2<br>EXP-2<br>EXP-2<br>EXP-2<br>EXP-2<br>EXP-2<br>EXP-2<br>EXP-2<br>EXP-2<br>EXP-2<br>EXP-2<br>EXP-2<br>EXP-2<br>EXP-2<br>EXP-2<br>EXP-2<br>EXP-                                                                                                                                                                                                      | SLAB: PREAM<br>DUB SHEER ACTIVE FAINT ON 120H<br>METAL CELLING SHEER ACTIVE FAINT ON 120H<br>METAL CELLING SHEER ACTIVE FAINT ON 120H<br>METAL CELLING SHEER THE SHEAT<br>CONSUME ACTIVE SHEER ACTIVE<br>STING FINISHES<br>SEM-GLOSS LATEX PAINT FINISH<br>SOCKOOX259H THE, FOLSHED HOROGENOUS WALL<br>TILE<br>PROX LINING<br>LIQUID-APPLIED ELASTONERIC WALL COATING<br>PAINTED FINISH WITH TRAFFIC STRIPE PATTERN<br>MALL THE<br>SEM-GLOSS LATEX PAINT FINISH<br>SOCKOOX259H THE, FOLSHED HOROGENOUS<br>WALL TO<br>SEM-GLOSS LATEX PAINT FINISH<br>SOCKOOX259H THE, FOLSHED HOROGENOUS<br>WALL THE<br>SEM-GLOSS LATEX PAINT FINISH<br>SOCKOOX259H THE, FOLSHED HOROGENOUS<br>WALL THE<br>SEM-GLOSS LATEX PAINT FINISH<br>SOCKOOX259H THE, FOLSHED HOROGENOUS<br>WALL THE<br>SEM-GLOSS LATEX PAINT FINISH<br>SOCKOOX259H THE, FOLSHED HOROGENOUS<br>WALL THE<br>SEM COAT WALL COATING FINISH<br>COOT WERER VERITY DESIGN ON DETALS)<br>RTITION TYPE LEGEND ;<br>STING PARTITION<br>125M THE, CAST-WHEACE CONCRETE<br>KITERIOR WALL<br>REIMFORCED STRUCTURAL CONCRETE WALL<br>PROFINE SHE SCHOOLE<br>SOFT THE, CASH PHOAR SHER WALL FINISHED<br>STOTOM SLABLER PHOAR TO BOTTOM SLAB/BEAMY<br>SCHEMEN WITH THE PAINT FINISH<br>1000 WHERE VERITY DESIGN ON DETALS)<br>THE CAST-WHEAD CONCRETE WALL<br>REIMFORCED STRUCTURAL CONCRETE WALL<br>PROFINE CAST-WHEAD CONCRETE WALL<br>REIMFORCED STRUCTURAL CONCRETE WALL<br>PROFINE CAST-WHEAD SHE PAINT ANTER WALL FINISHED<br>SCHEMER WERP VERITY DESIGN ON DETALS)<br>TOTOM SLABLER PHOAR TO BOTTOM SLABLERAPY<br>SCHEMEN<br>DOWN THE CAST-WHEAD SHE PAINT PAINT AND FINISH<br>SCHEMEN ON PHOAR AS FER WALL PROSMED<br>SCHEME ON PHOAR AS FER WALL PROSMED<br>SCHEME ON PHOAR AS FER WALL PROSMED<br>SCHEMEN ON PHOAR AS FER WALL PROSMED AS FER<br>WALL FINISH SCHEMEN ON PHOAR AS FER WALL PROSMED<br>SCHEMEN ON PHOAR AS FER WALL PROSMED AS FER<br>WALL FINISH SCHEMEN ON PHOAR AS FER WALL PROSMED<br>SCHEMEN ON PHOAR AS FER WALL PROSMED AS FER<br>WALL FINISH SCHEMEN ON PHOAR AS FER WALL PRO               |  |
| EXC-2<br>EXC-3<br>EXC-3<br>EXW-2<br>EXW-2<br>EXW-2<br>EXW-5<br>EXW-5<br>WF-4<br>WF-3<br>WF-4<br>WF-3<br>WF-4<br>WF-4<br>WF-5<br>WF-6<br>PA<br>EXII<br>WF-6<br>EXII<br>WF-6<br>EXII<br>WF-6<br>EXII<br>WF-6<br>EXII<br>WF-6<br>EXII<br>WF-6<br>EXII<br>WF-6<br>EXII<br>WF-6<br>EXII<br>WF-6<br>EXII<br>WF-6<br>EXII<br>WF-6<br>EXII<br>WF-6<br>EXII<br>WF-6<br>EXII<br>WF-6<br>EXII<br>WF-6<br>EXII<br>WF-6<br>EXII<br>WF-6<br>EXII<br>WF-6<br>EXII<br>WF-6<br>EXII<br>WF-6<br>EXII<br>WF-6<br>EXII<br>WF-6<br>EXII<br>WF-6<br>EXII<br>WF-6<br>EXII<br>WF-6<br>EXII<br>WF-6<br>EXII<br>WF-6<br>EXII<br>WF-6<br>EXII<br>WF-6<br>EXII<br>WF-6<br>EXII<br>WF-6<br>EXII<br>WF-6<br>EXII<br>WF-6<br>EXII<br>WF-6<br>EXII<br>WF-6<br>EXII<br>WF-6<br>EXII<br>WF-6<br>EXII<br>WF-6<br>EXII<br>WF-6<br>EXII<br>WF-6<br>EXII<br>WF-6<br>EXII<br>WF-6<br>EXII<br>WF-6<br>EXII<br>WF-6<br>EXII<br>WF-6<br>EXII<br>WF-6<br>EXII<br>WF-6<br>EXII<br>WF-6<br>EXII<br>WF-6<br>EXII<br>WF-6<br>EXII<br>WF-6<br>EXII<br>WF-6<br>EXII<br>WF-6<br>EXII<br>WF-6<br>EXII<br>WF-6<br>EXII<br>WF-6<br>EXII<br>WF-6<br>EXII<br>WF-6<br>EXII<br>WF-6<br>EXII<br>WF-6<br>EXII<br>WF-6<br>EXII<br>WF-6<br>EXII<br>WF-6<br>EXII<br>WF-6<br>EXII<br>WF-6<br>EXII<br>WF-6<br>EXII<br>WF-6<br>EXII<br>WF-6<br>EXII<br>WF-6<br>EXII<br>WF-6<br>EXII<br>WF-6<br>EXII<br>WF-6<br>EXII<br>WF-6<br>EXII<br>WF-6<br>EXII<br>WF-6<br>EXII<br>WF-6<br>EXII<br>WF-6<br>EXII<br>WF-6<br>EXII<br>WF-6<br>EXII<br>WF-6<br>EXII<br>WF-6<br>EXII<br>WF-6<br>EXII<br>WF-6<br>EXII<br>WF-6<br>EXII<br>WF-6<br>EXII<br>WF-6<br>EXII<br>WF-6<br>EXII<br>WF-6<br>EXII<br>WF-6<br>EXII<br>WF-6<br>EXII<br>WF-6<br>EXII<br>WF-6<br>EXII<br>WF-6<br>WF-6<br>EXII<br>WF-6<br>EXII<br>WF-6<br>EXII<br>WF-6<br>EXII<br>WF-6<br>EXII<br>WF-6<br>EXII<br>WF-6<br>EXII<br>WF-7<br>EXII<br>WF-7<br>EXII<br>WF-7<br>EXII<br>WF-7<br>EXII<br>WF-7<br>EXII<br>WF-7<br>EXII<br>WF-7<br>EXII<br>WF-7<br>EXII<br>WF-7<br>EXII<br>WF-7<br>EXII<br>WF-7<br>EXII<br>WF-7<br>EXII<br>WF-7<br>EXII<br>WF-7<br>EXII<br>WF-7<br>EXII<br>WF-7<br>EXII<br>WF-7<br>EXII<br>WF-7<br>EXII<br>WF-7<br>EXII<br>WF-7<br>EXII<br>WF-7<br>EXII<br>WF-7<br>EXII<br>WF-7<br>EXII<br>WF-7<br>EXII<br>WF-7<br>EXII<br>WF-7<br>EXII<br>WF-7<br>EXII<br>WF-7<br>EXII<br>WF-7<br>EXII<br>WF-7<br>EXII<br>WF-7<br>EXII<br>WF-7<br>EXII<br>WF-7<br>EXII<br>WF-7<br>EXII<br>WF-7<br>EXII<br>WF-7<br>EXII<br>WF-7<br>EXII<br>WF-7<br>EXII<br>WF-7<br>EXII<br>WF-7<br>EXII<br>WF-7<br>EXII<br>WF-7<br>EXII<br>WF-7<br>EXII<br>WF-7<br>EXII<br>WF-7<br>EXII<br>WF-7<br>EXII<br>WF-7<br>EXII<br>WF-7<br>EXII<br>WF-7<br>EXII<br>WF-7<br>EXII<br>WF-7<br>EXII<br>WF-7<br>EXII<br>WF-7<br>EXII<br>WF-7<br>EXII<br>WF-7<br>EXII<br>WF-7<br>EXII<br>WF-7<br>EXII<br>WF-7<br>EXII<br>WF-7<br>EXII<br>WF-7<br>EXII<br>WF-7<br>EXII<br>WF-7<br>EXII<br>WF-7<br>EXII<br>WF-7<br>EXII<br>WF-7<br>EXII<br>WF-7<br>EXII<br>WF-7<br>EXII<br>WF-7<br>EXII<br>WF-7<br>EXII<br>WF-7<br>EXII<br>WF-7<br>EXII<br>WF-7<br>EXII<br>WF-7<br>EXII<br>WF-7<br>EXII<br>WF-7<br>EXII<br>WF-7<br>EXII<br>WF-7<br>EXII<br>WF-7<br>EXII<br>WF-7<br>EXII<br>WF-7<br>EXII<br>WF-7<br>EXII<br>WF-7<br>EXII<br>WF-7<br>EXII<br>WF-7<br>EXII<br>WF-7<br>EXII<br>WF-7<br>EXII<br>WF-7<br>EXII<br>WF-7<br>EXII<br>WF-7<br>EXII<br>WF-7<br>EXII<br>WF-7<br>EXII<br>WF-7<br>EXII<br>WF-7<br>EXII<br>WF-7<br>EXII<br>WF-7<br>EXII<br>WF-7 | SLAB: PREAM<br>DUB SHEEN ACTIVE CLITEX FAINT ON 120H<br>METAL CELLING SHEEN ACTIVE FAINT ON 120H<br>METAL CELLING SHEEN AT OVERALM BOARD ON<br>METAL CELLING SHEEN AT<br>ALL FINISH LEGEND :<br>STING FINISHES<br>SEM-GLOSS LATEX PAINT FINISH<br>SOMOROUSEN THIS, POLISHED HONOGENOUS WALL<br>TILE<br>EPOXY LINING<br>LIQUID-APPLIED ELASTONERIC WALL COATING<br>PANTED FINISH WITH TRAFFIC STRIPE PATTERN<br>N FINISHES<br>SEM-GLOSS LATEX PAINT FINISH<br>SOMOROUSENT THIS, POLISHED HONOGENOUS<br>WALL THE<br>SEM-GLOSS LATEX PAINT FINISH<br>SOMOROUSENT THIS, POLISHED HONOGENOUS<br>WALL THE<br>SEM-GLOSS LATEX PAINT FINISH<br>SOMOROUSENT THIS, POLISHED HONOGENOUS<br>WALL THE<br>SEM-GLOSS LATEX PAINT FINISH<br>SOMOROUSENT THIS, POLISHED HONOGENOUS<br>WALL TO<br>SEM-GLOSS LATEX PAINT FINISH<br>SOMOROUSENT THIS, POLISHED HONOGENOUS<br>WALL TO<br>SEM-CLOSS LATEX PAINT FINISH<br>SOMOROUSENT THIS, POLISHED HONOGENOUS<br>WALL TO<br>SETTING PARTITION<br>125M THIC, COLOR COATED GLASS<br>WOOD VENERY VERIM ON DETAILS)<br>RETURNED AND FINISH AS FER WALL FINISHED<br>STING PARTITION<br>125M THIC, CAST-WH-FLACE CONCRETE<br>XITERIOR WALL FINISHED SCHOLDE<br>SOM THIC, CHIP CLOST TO BOTTON SLAB/BEAMY<br>SCHEDULE<br>SOM THIS, CHIP FLOOR TO BOTTON SLAB/BEAMY<br>SCHEDULE<br>SOM THIS, CHIP FLOOR TO BOTTON SLAB/BEAMY<br>PARTITION<br>THE FOR FILL HER WALL PRISHED AS FER WALL FINISHED<br>SCHEDULE<br>DOMENTING HER ON FILL STATUTION WY 2HE<br>FILL FILL FOR WALL PARTITION WALL PARTITION<br>VARTITION<br>SCHEDULE AND FINISH AS FER WALL PRISHED<br>SCHEDULE<br>DOMENTING HOUSEN AND FILL PARTITION WY 2HE<br>FILL FILL FOR WALL PARTITION WY 2HE<br>FILL FILL FOR WALL PARTITION WY 2HE<br>FILL FILL FOR WALL FILL FOR WALL PARTITION WY 2HE<br>FILL FILL FOR WALL FILL FOR WALL PARTITION WY 2HE<br>FILL FILL FOR WALL FILL FOR WALL PARTITION WY 2HE<br>FILL FILL FILL FOR WALL FILL FOR WALL FILL<br>SCHEDULE AND FILL FOR WALL PARTITION WY 2HE<br>FILL FILL FOR WALL FILL FOR WALL PARTITION WY 2HE<br>FILL FILL FOR WALL FILL FOR WALL FILL FOR WALL FILL<br>SCHEDULE AND FILL FOR WALL FILL FOR WALL FILL<br>FILL FILL FOR WALL FILL FOR WALL FILL FOR WALL FILL FOR WALL FILL<br>FILL FORM SCHED.                                 |  |