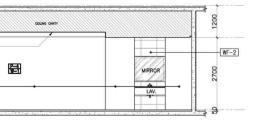

|                                                                         | C                                       | D                                       | E                      |                                                      | F                                           | G                                                                                        | н                                     | Ľ                                                     | J                 |          | l.        |                    |           |

€ FCL ▼ WF-1 ◆<sup>8F FFL</sup>▼ & 6 8/F - EXECUTIVE ROOM 02 SECTION THRU "C" SCALE: 1:50M

1

200



J



9F FFL T

C-6

WF-1

e BF FFL V B

PANTRY

9F FFL V - > >

D

200









## A-903B SECTION THRU "D" SCALE: 1:50M.

| _                                                                                                                                                                                    |