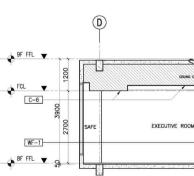

|                                    | 4                                       | С                          | 5                     | D                                                                  | E                                                    |                                                      | F                                                   | G                                                                                        | 1               | H                                                                                                             | J                 |          | l,        |            |           | l.     |





3 A-903A SCALE: 1.50M











| SECTIONL TH |        | 1200 |
|-------------|--------|------|
| M 01        | PANTRY | 2700 |
|             |        |      |

|                       | A