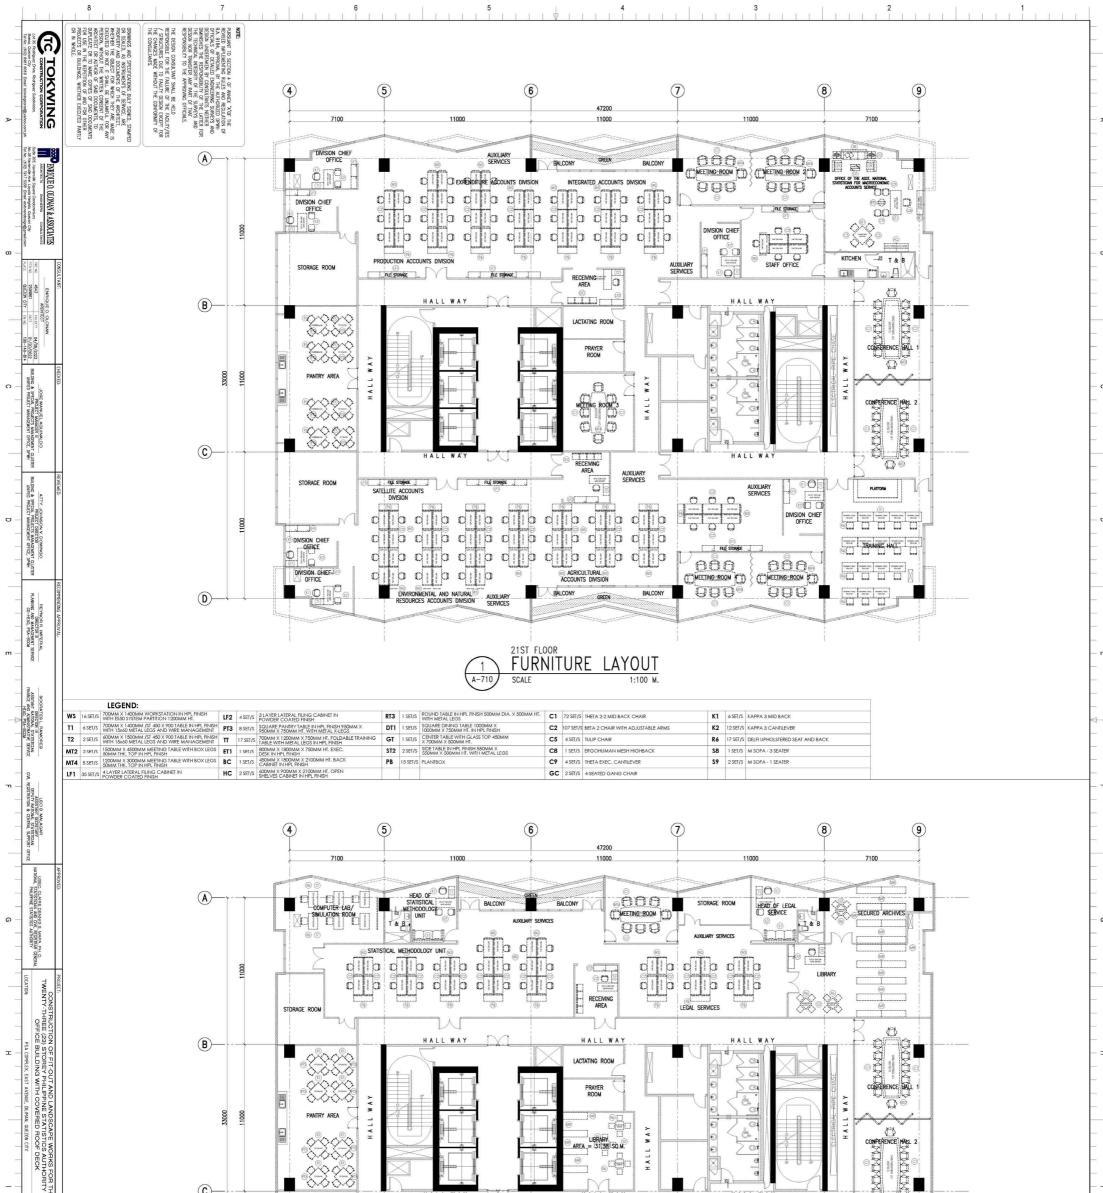

|          | TT)   | ©                                                                                                                                                                                             |                                                                                               | HALL WAY                                          | HALL WAY                                                                                                        | - <u>-</u> Ř⊦#Š- <b>-</b>    |     |
|----------|-------|-----------------------------------------------------------------------------------------------------------------------------------------------------------------------------------------------|-----------------------------------------------------------------------------------------------|---------------------------------------------------|-----------------------------------------------------------------------------------------------------------------|------------------------------|-----|
| -        | PSA   | PMS<br>STORAGE ROOM                                                                                                                                                                           | HALLWAY                                                                                       |                                                   |                                                                                                                 |                              |     |
| -        |       |                                                                                                                                                                                               |                                                                                               | J Y L                                             | manual manual participation of the second | $\rightarrow$                |     |
| -        | 2     |                                                                                                                                                                                               |                                                                                               |                                                   |                                                                                                                 |                              |     |
|          | TSI   | IAD<br>STORAGE ROOM                                                                                                                                                                           |                                                                                               |                                                   |                                                                                                                 |                              | _   |
|          | 8 2   |                                                                                                                                                                                               |                                                                                               |                                                   | SERVICES                                                                                                        | KITCHEN 25 T & B             |     |
|          | - ND  |                                                                                                                                                                                               |                                                                                               |                                                   |                                                                                                                 |                              | _   |
|          | FLC   |                                                                                                                                                                                               | COOPERATION UNIT                                                                              |                                                   | INING & MANAGEMENT SERVICE                                                                                      |                              |     |
|          | OUR   | STORAGE ROOM                                                                                                                                                                                  |                                                                                               |                                                   |                                                                                                                 |                              |     |
|          | FUR   | promite the A                                                                                                                                                                                 |                                                                                               | AUXILIARY<br>SERVICES                             |                                                                                                                 |                              |     |
| <u> </u> | NITU  | 681                                                                                                                                                                                           | HEAD OF CONTRACT AUDIT DI                                                                     | ISION HEAD OF INTERNAL                            |                                                                                                                 |                              | _ c |
| -        | RE    | (1" MEETING ROOM                                                                                                                                                                              | INTERNATIONAL U                                                                               | BALCONY                                           | A11 A12                                                                                                         |                              |     |
|          |       |                                                                                                                                                                                               |                                                                                               |                                                   |                                                                                                                 |                              | _   |
|          | AD    |                                                                                                                                                                                               |                                                                                               | HO H                                              |                                                                                                                 |                              | _   |
| -        |       |                                                                                                                                                                                               |                                                                                               |                                                   |                                                                                                                 |                              |     |
|          |       |                                                                                                                                                                                               |                                                                                               |                                                   |                                                                                                                 |                              |     |
| 1 20     | 0L0F  |                                                                                                                                                                                               |                                                                                               |                                                   |                                                                                                                 |                              |     |
| 2        | ADI   | 22ND FLOOR                                                                                                                                                                                    |                                                                                               |                                                   |                                                                                                                 |                              |     |
| -        | 5     | TURNITURE LAYOUT                                                                                                                                                                              |                                                                                               |                                                   |                                                                                                                 |                              |     |
|          | YMBOL |                                                                                                                                                                                               |                                                                                               |                                                   |                                                                                                                 |                              |     |
| -        | 20    | A-710 SCALE 1:100 M.                                                                                                                                                                          |                                                                                               |                                                   |                                                                                                                 |                              |     |
|          | EMARK | LEGEND:                                                                                                                                                                                       |                                                                                               |                                                   |                                                                                                                 |                              |     |
|          |       | WS 17 SET/S 700MM X 1400MM WORKSTATION IN HPL RINSH LF1 4 SET/S 4 LAYER LATERAL PLING CABINET IN WITH ESS SYSTEM PARTITION 1 200MM HT. LF1 4 SET/S 4 DOWDER COATED FINSH                      | CB1 1 SET/S 450MM X 1800MM X 750MM HT. SWING DOOR<br>CABINET WITH DRAWER IN HPL FINISH        | MR 35 SET/S METAL RACK 600MM X 1200MM X 1800MM HT | T. GC 2 SET/S 4-SEATER GANG CHAIR                                                                               | S8 1 SET/S M SOFA - 3 SEATER |     |
| -        | IATE  | T1 4 SET/S VOID HASH STATEMENT LOOM AND                                                                                                                   | RT3 1 SET/S ROUND TABLE IN HPL FINISH 500MM DIA. X 500MM HT.<br>WITH METAL LEGS               | C1 48 SET/S THETA 2-2 MID BACK CHAIR              | K1 4 SET/S KAPPA 3 MID BACK                                                                                     | S9 2 SET/S M SOFA - 1 SEATER |     |
|          |       | T2 3 SET/S 400MM X 1500MM /ST 450 X 900 TABLE IN HPL FINISH<br>WITH 15600 METAL LEGS AND WIRE MANAGEMENT PT3 8 SET/S SQUARE PANTRY TABLE IN HPL FINISH 3<br>950MM X 750MM HT. WITH METAL X-LE |                                                                                               | C2 83 SET/S BETA 2 CHAIR WITH ADJUSTABLE ARMS     | K2 8 SET/S KAPPA 3 CANTILEVER                                                                                   |                              |     |
|          | A-    | T7 6 SET/S 700MM X 1200MM X 750MM HT. TABLE IN HPL FINISH S2 6 SET/S SQUARE TABLE IN HPL FINISH 600MM X 600MM X 750MM HT. W/ METAL X-LEG                                                      | CT 1 SET IS CENTER TABLE WITH GLASS TOP 450MM                                                 | C5 4 SET/S TULIP CHAIR                            | R1 32 SET/S RABAMI                                                                                              |                              |     |
|          | 710   | MT2 2 SET/S 1500MM X 4500MM MEETING TABLE WITH BOX LEGS ET2 1 SET/S 800MM X 1800MM /SIDE CABINET 4500<br>SOMM THK. TOP IN HPL FINISH                                                          | AM X 1800MM ST2 2 SET/S SIDE TABLE IN HPL FINISH 550MM X<br>550MM X 500MM HT. WITH METAL LEGS | C8 1 SET/S ERGOHUMAN MESH HIGHBACK                | R6 18 SET/S DELFI UPHOLSTERED SEAT AND BACK                                                                     |                              |     |
|          | 0     | MT4 3 SET/S 1200MM X 3000MM MEETING TABLE WITH BOX LEGS BC 1 SET/S 450MM X 1800MM X 2100MM HT. BAC CABINET IN HPL FINISH                                                                      | K. PB 17 SET/S PLANTBOX                                                                       | C9 4 SET/S THETA EXEC. CANTILEVER                 | S1 3 SET/S KAYU SOFA - 2 SEATER                                                                                 |                              | =   |
|          |       |                                                                                                                                                                                               | 6 5                                                                                           | 4                                                 | 3                                                                                                               | 2 1                          |     |
|          |       | 15                                                                                                                                                                                            | 13 <sup>-</sup> 17                                                                            |                                                   |                                                                                                                 | -                            |     |