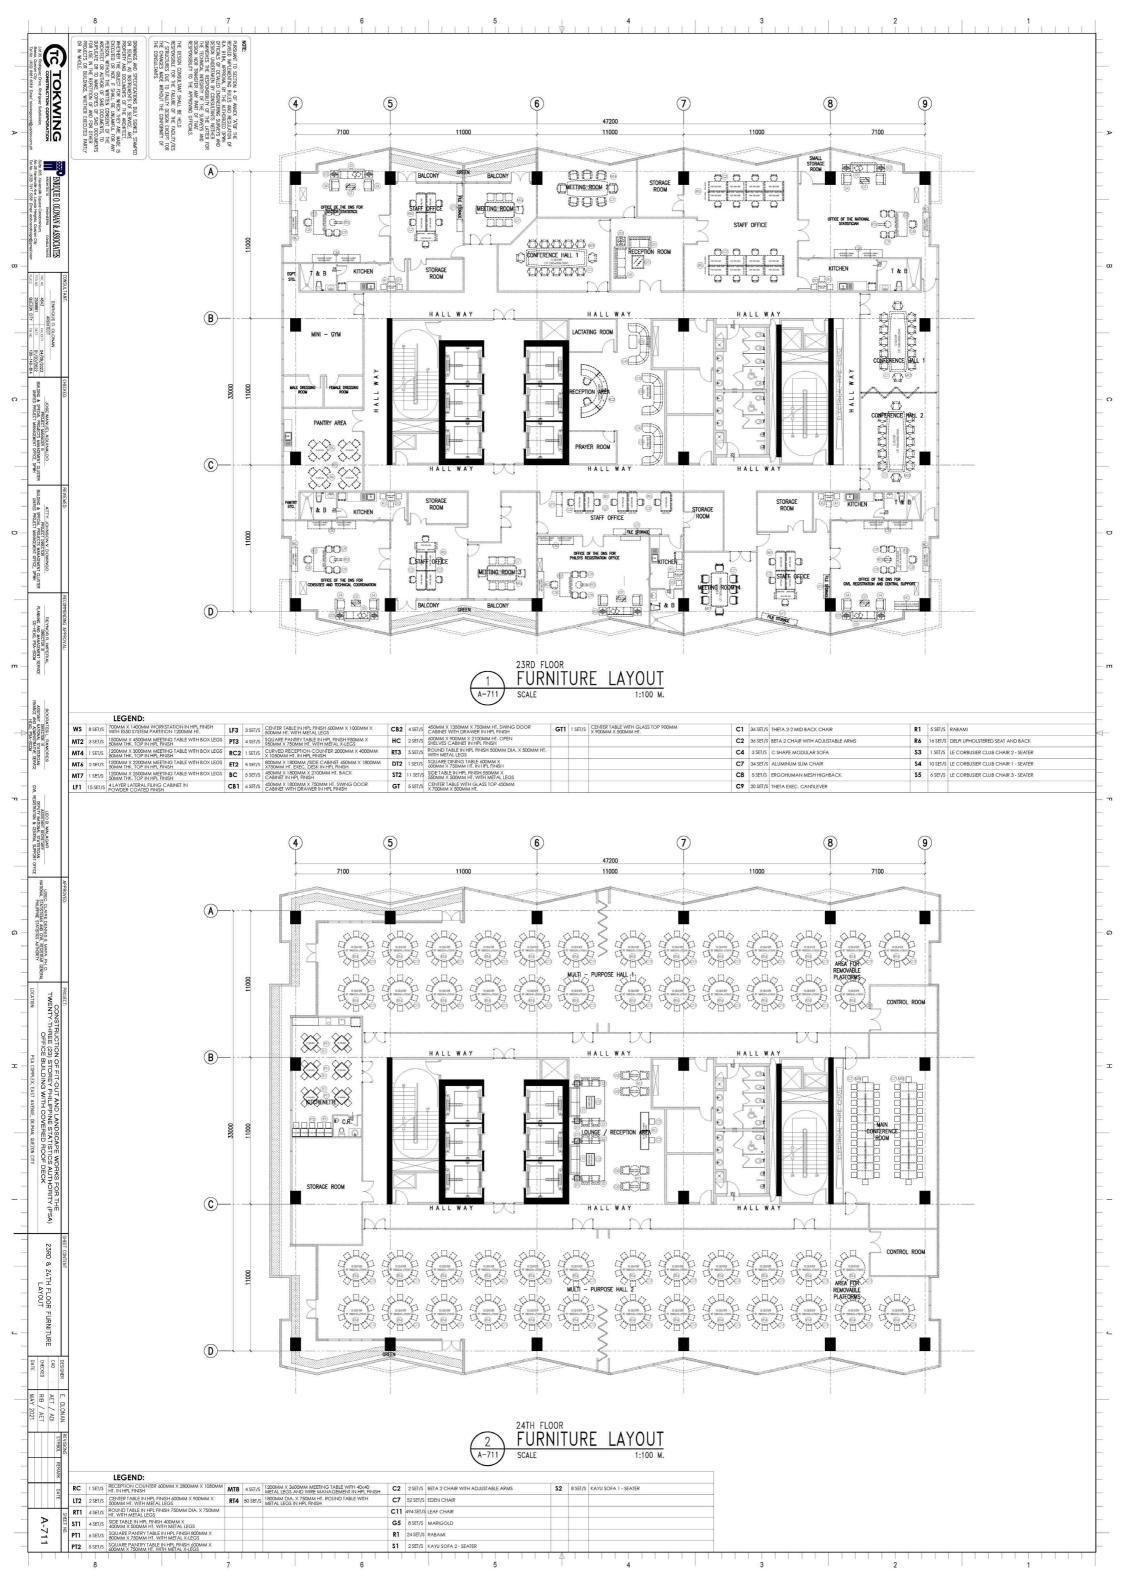

|          | TT)   | ©                                                                                                                                                                                             |                                                                                               | HALL WAY                                          | HALL WAY                                                                                                        | - <u>-</u> Ř⊦#Š- <b>-</b>    |     |
|----------|-------|-----------------------------------------------------------------------------------------------------------------------------------------------------------------------------------------------|-----------------------------------------------------------------------------------------------|---------------------------------------------------|-----------------------------------------------------------------------------------------------------------------|------------------------------|-----|
| -        | PSA   | PMS<br>STORAGE ROOM                                                                                                                                                                           | HALLWAY                                                                                       |                                                   |                                                                                                                 |                              |     |
| -        |       |                                                                                                                                                                                               |                                                                                               | J Y L                                             | manual manual participation of the second | $\rightarrow$                |     |
| -        | 2     |                                                                                                                                                                                               |                                                                                               |                                                   |                                                                                                                 |                              |     |
|          | TSI   | IAD<br>STORAGE ROOM                                                                                                                                                                           |                                                                                               |                                                   |                                                                                                                 |                              | _   |
|          | 8 2   |                                                                                                                                                                                               |                                                                                               |                                                   | SERVICES                                                                                                        | KITCHEN 25 T & B             |     |
|          | - ND  |                                                                                                                                                                                               |                                                                                               |                                                   |                                                                                                                 |                              | _   |
|          | FLC   |                                                                                                                                                                                               | COOPERATION UNIT                                                                              |                                                   | INING & MANAGEMENT SERVICE                                                                                      |                              |     |
|          | OUR   | STORAGE ROOM                                                                                                                                                                                  |                                                                                               |                                                   |                                                                                                                 |                              |     |
|          | FUR   | promite the A                                                                                                                                                                                 |                                                                                               | AUXILIARY<br>SERVICES                             |                                                                                                                 |                              |     |
| <u> </u> | NITU  | 681                                                                                                                                                                                           | HEAD OF CONTRACT AUDIT DI                                                                     | ISION HEAD OF INTERNAL                            |                                                                                                                 |                              | _ c |
| -        | RE    | (1" MEETING ROOM                                                                                                                                                                              | INTERNATIONAL U                                                                               | BALCONY                                           | A11 A12                                                                                                         |                              |     |
|          |       |                                                                                                                                                                                               |                                                                                               |                                                   |                                                                                                                 |                              | _   |
|          | AD    |                                                                                                                                                                                               |                                                                                               | HO H                                              |                                                                                                                 |                              | _   |
| -        |       |                                                                                                                                                                                               |                                                                                               |                                                   |                                                                                                                 |                              |     |
|          |       |                                                                                                                                                                                               |                                                                                               |                                                   |                                                                                                                 |                              |     |
| 1 20     | 0L0F  |                                                                                                                                                                                               |                                                                                               |                                                   |                                                                                                                 |                              |     |
| 2        | ADI   | 22ND FLOOR                                                                                                                                                                                    |                                                                                               |                                                   |                                                                                                                 |                              |     |
| -        | 5     | TURNITURE LAYOUT                                                                                                                                                                              |                                                                                               |                                                   |                                                                                                                 |                              |     |
|          | YMBOL |                                                                                                                                                                                               |                                                                                               |                                                   |                                                                                                                 |                              |     |
| -        | 20    | A-710 SCALE 1:100 M.                                                                                                                                                                          |                                                                                               |                                                   |                                                                                                                 |                              |     |
|          | EMARK | LEGEND:                                                                                                                                                                                       |                                                                                               |                                                   |                                                                                                                 |                              |     |
|          |       | WS 17 SET/S 700MM X 1400MM WORKSTATION IN HPL RINSH LF1 4 SET/S 4 LAYER LATERAL PLING CABINET IN WITH ESS SYSTEM PARTITION 1 200MM HT. LF1 4 SET/S 4 DOWDER COATED FINSH                      | CB1 1 SET/S 450MM X 1800MM X 750MM HT. SWING DOOR<br>CABINET WITH DRAWER IN HPL FINISH        | MR 35 SET/S METAL RACK 600MM X 1200MM X 1800MM HT | T. GC 2 SET/S 4-SEATER GANG CHAIR                                                                               | S8 1 SET/S M SOFA - 3 SEATER |     |
| -        | IATE  | T1 4 SET/S VOID HASH STATEMENT LOOM AND                                                                                                                   | RT3 1 SET/S ROUND TABLE IN HPL FINISH 500MM DIA. X 500MM HT.<br>WITH METAL LEGS               | C1 48 SET/S THETA 2-2 MID BACK CHAIR              | K1 4 SET/S KAPPA 3 MID BACK                                                                                     | S9 2 SET/S M SOFA - 1 SEATER |     |
|          |       | T2 3 SET/S 400MM X 1500MM /ST 450 X 900 TABLE IN HPL FINISH<br>WITH 15600 METAL LEGS AND WIRE MANAGEMENT PT3 8 SET/S SQUARE PANTRY TABLE IN HPL FINISH 3<br>950MM X 750MM HT. WITH METAL X-LE |                                                                                               | C2 83 SET/S BETA 2 CHAIR WITH ADJUSTABLE ARMS     | K2 8 SET/S KAPPA 3 CANTILEVER                                                                                   |                              |     |
|          | A-    | T7 6 SET/S 700MM X 1200MM X 750MM HT. TABLE IN HPL FINISH S2 6 SET/S SQUARE TABLE IN HPL FINISH 600MM X 600MM X 750MM HT. W/ METAL X-LEG                                                      | CT 1 SET IS CENTER TABLE WITH GLASS TOP 450MM                                                 | C5 4 SET/S TULIP CHAIR                            | R1 32 SET/S RABAMI                                                                                              |                              |     |
|          | 710   | MT2 2 SET/S 1500MM X 4500MM MEETING TABLE WITH BOX LEGS ET2 1 SET/S 800MM X 1800MM /SIDE CABINET 4500<br>SOMM THK. TOP IN HPL FINISH                                                          | AM X 1800MM ST2 2 SET/S SIDE TABLE IN HPL FINISH 550MM X<br>550MM X 500MM HT. WITH METAL LEGS | C8 1 SET/S ERGOHUMAN MESH HIGHBACK                | R6 18 SET/S DELFI UPHOLSTERED SEAT AND BACK                                                                     |                              |     |
|          | 0     | MT4 3 SET/S 1200MM X 3000MM MEETING TABLE WITH BOX LEGS BC 1 SET/S 450MM X 1800MM X 2100MM HT. BAC CABINET IN HPL FINISH                                                                      | K. PB 17 SET/S PLANTBOX                                                                       | C9 4 SET/S THETA EXEC. CANTILEVER                 | S1 3 SET/S KAYU SOFA - 2 SEATER                                                                                 |                              | =   |
|          |       |                                                                                                                                                                                               | 6 5                                                                                           | 4                                                 | 3                                                                                                               | 2 1                          |     |
|          |       | 15                                                                                                                                                                                            | 13 <sup>-</sup> 17                                                                            |                                                   |                                                                                                                 | -                            |     |